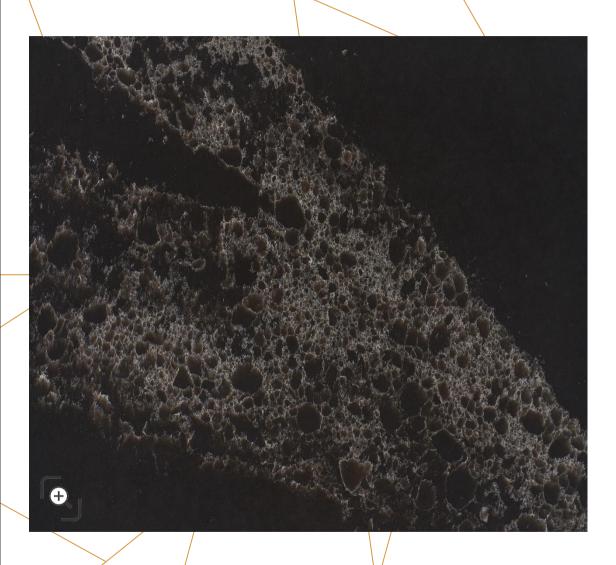

### Black Velvet (SPECTA / PL-104-3)

Brownish-black background with thick off-white veins blended harmoniously, creating an ice-like effect