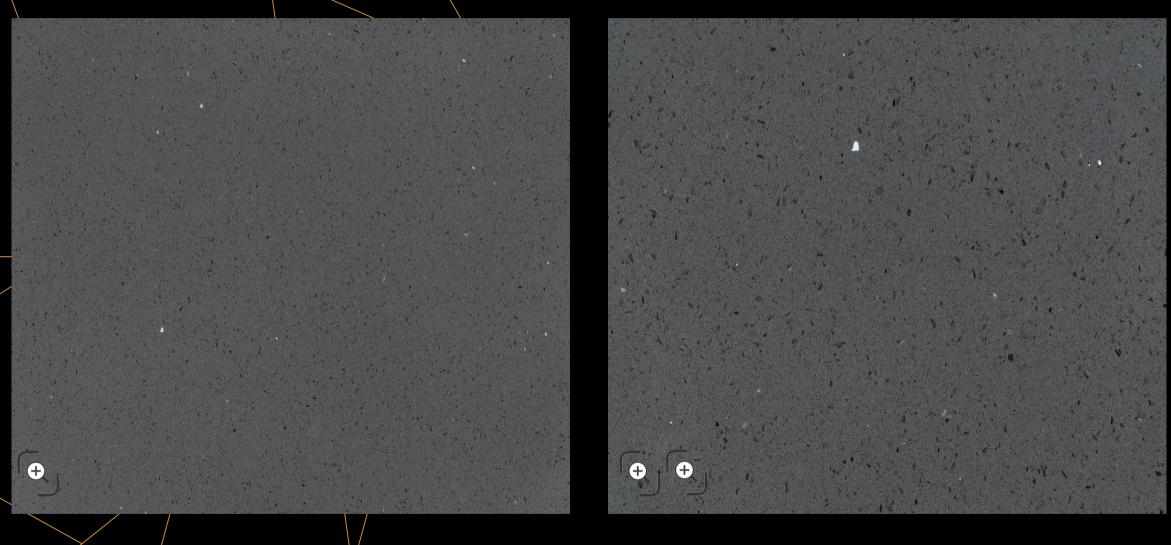

# **Absolute Gray** (SPECTA / MV-103) Absolute rich-gray base with very fine grains

QUARTZ SURFACES

# **Absolute Gray** (SPECTA / MV-103) Absolute rich-gray base with very fine grains