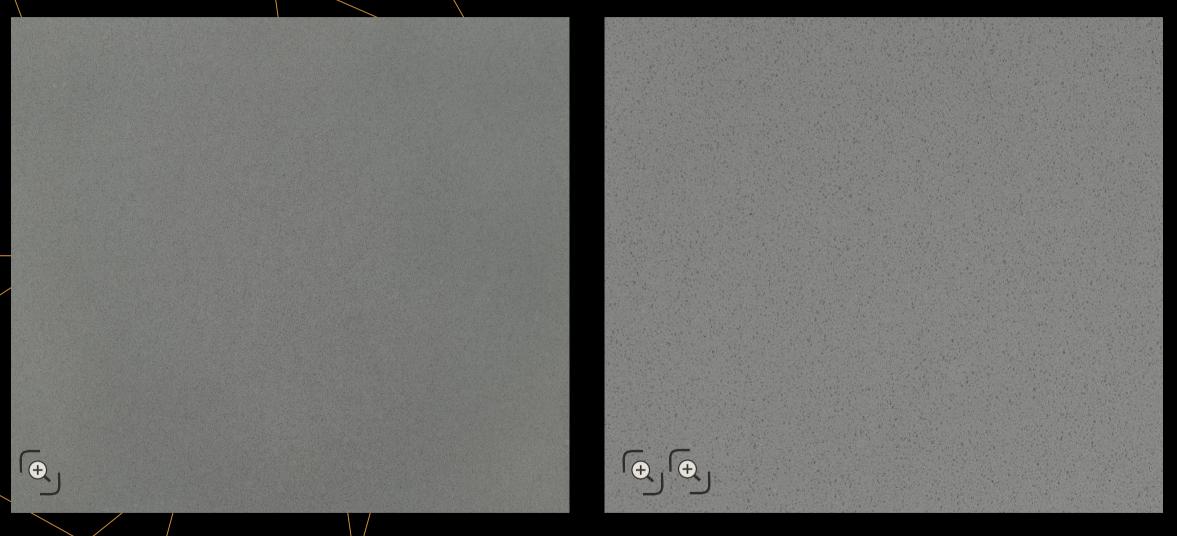

# **Absolute Gray** (SPECTA / MV-103) Absolute rich-gray base with very fine grains

QUARTZ SURFACES

# **Absolute Gray** (SPECTA / MV-103) Absolute rich-gray base with very fine grains