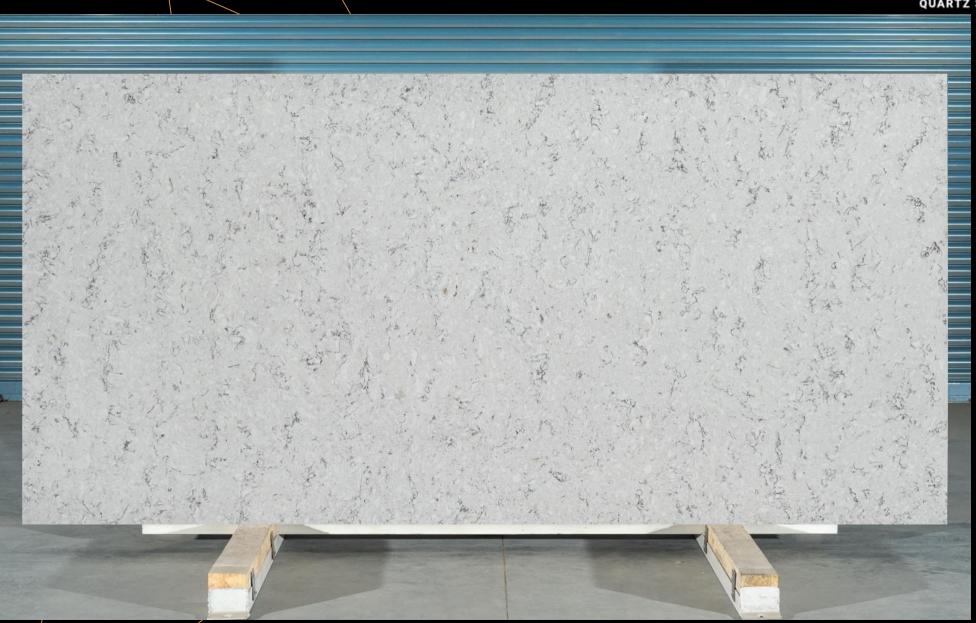

# **Mystic River** (SPECTA / PL-111-4)

High-gloss & ultra-smooth luxurious white body with striking long gray veins

# Mystic River (SPECTA / PL-111-4)

High-gloss & ultra-smooth luxurious white body with striking long gray veins