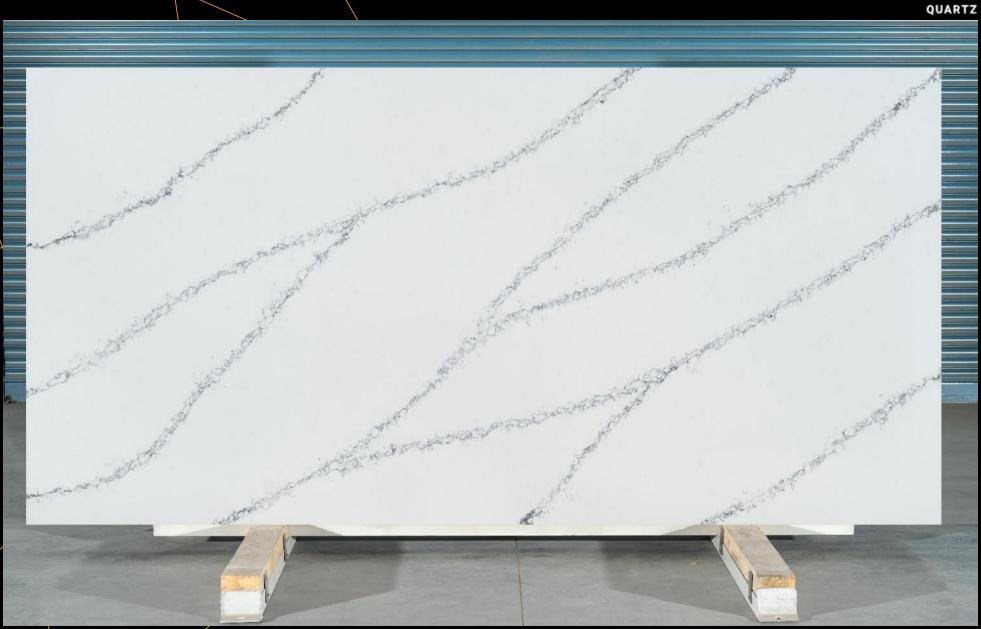

# **Mystic River** (SPECTA / PL-111-4)

High-gloss & ultra-smooth luxurious white body with striking long gray veins

# Mystic River (SPECTA / PL-111-4)

High-gloss & ultra-smooth luxurious white body with striking long gray veins