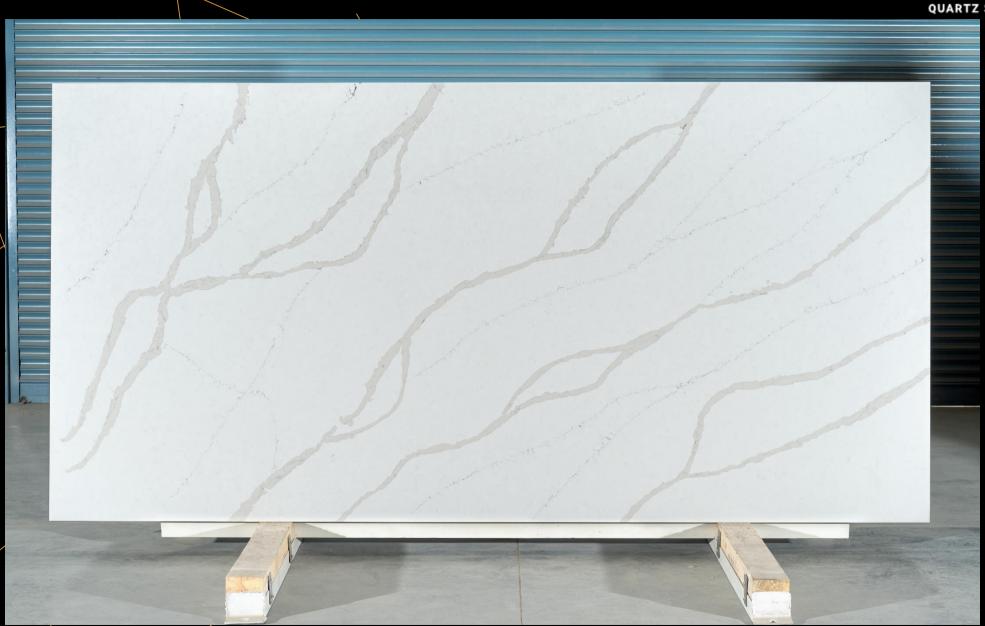

# Classic Calacatta (SPECTA / AD-101-M2)

A soft-white background with high-gloss and smooth texture along with warm white waves and fine long gray veins.