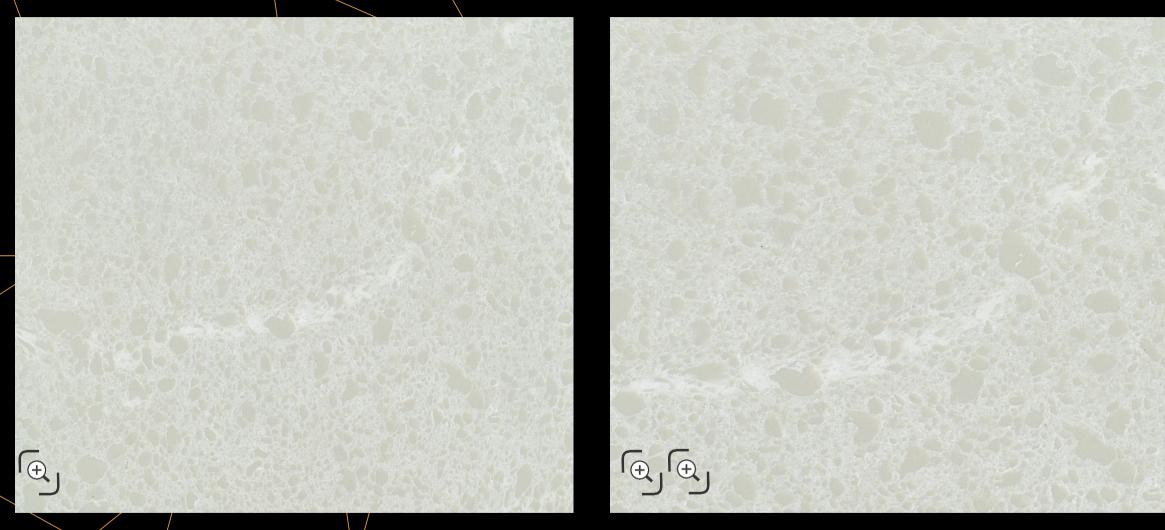

# **Mystic River** (SPECTA / PL-111-4)

High-gloss & ultra-smooth luxurious white body with striking long gray veins

# Mystic River (SPECTA / PL-111-4)

High-gloss & ultra-smooth luxurious white body with striking long gray veins