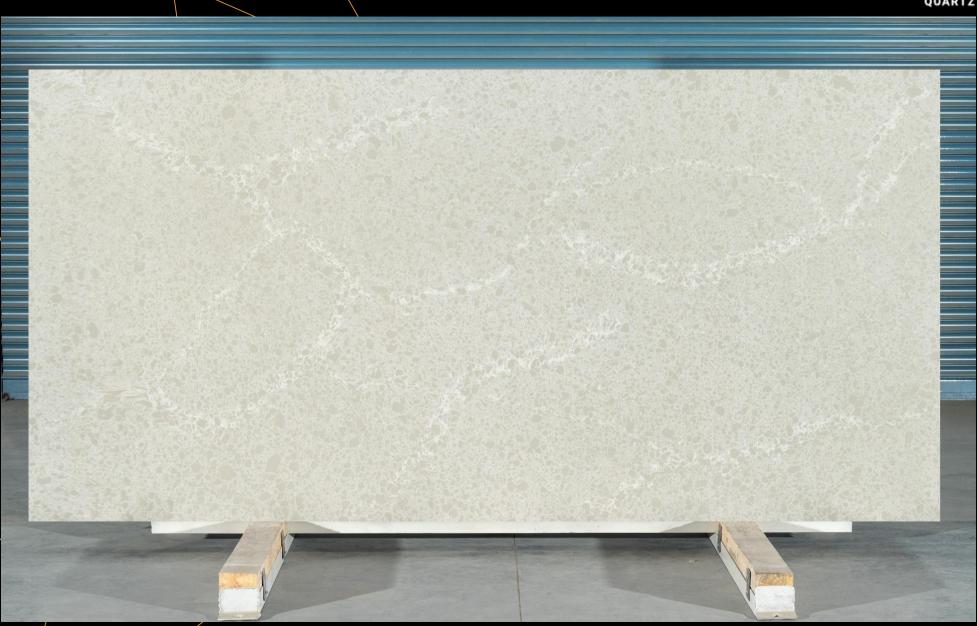

# **Mystic River** (SPECTA / PL-111-4)

High-gloss & ultra-smooth luxurious white body with striking long gray veins

# Mystic River (SPECTA / PL-111-4)

High-gloss & ultra-smooth luxurious white body with striking long gray veins