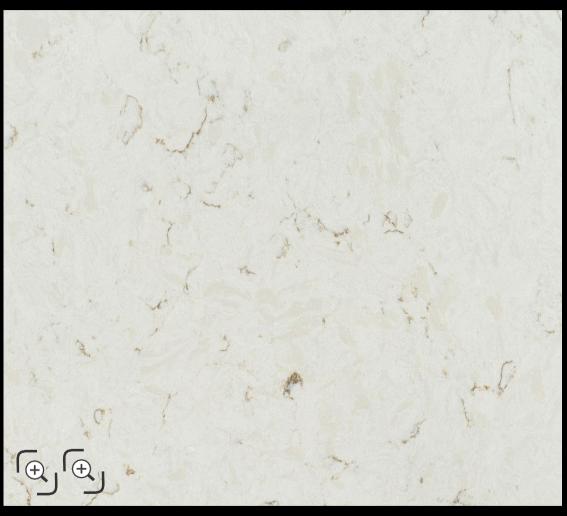

# **Mystic River** (SPECTA / PL-111-4)

High-gloss & ultra-smooth luxurious white body with striking long gray veins

# Mystic River (SPECTA / PL-111-4)

High-gloss & ultra-smooth luxurious white body with striking long gray veins