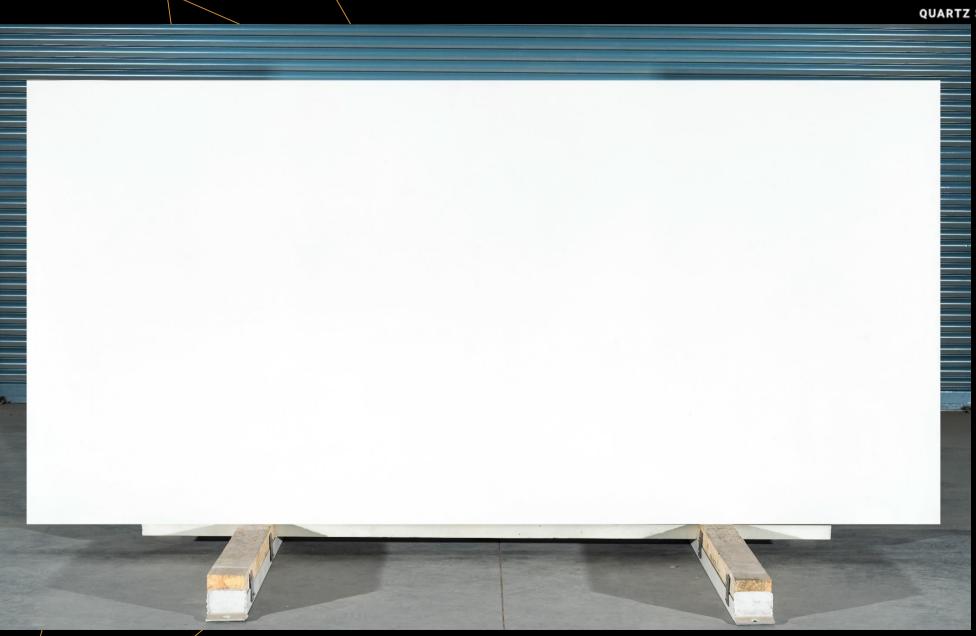

# **Super White (SPECTA / PL-101)**

Plain bright white surface having super-smooth texture & high gloss