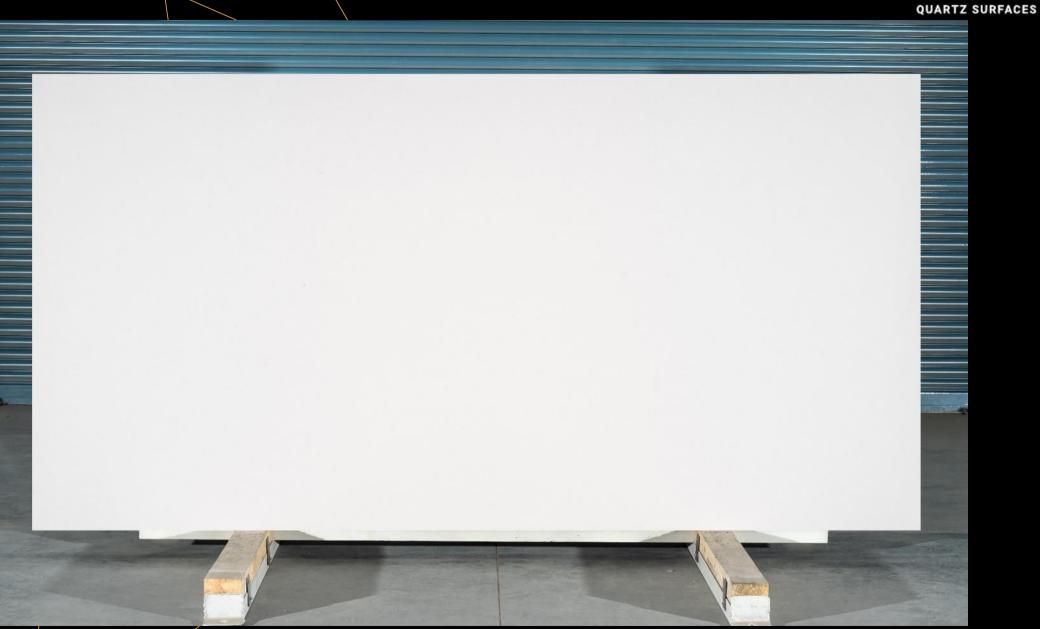

# **Super White (SPECTA / PL-101)**

Plain bright white surface having super-smooth texture & high gloss