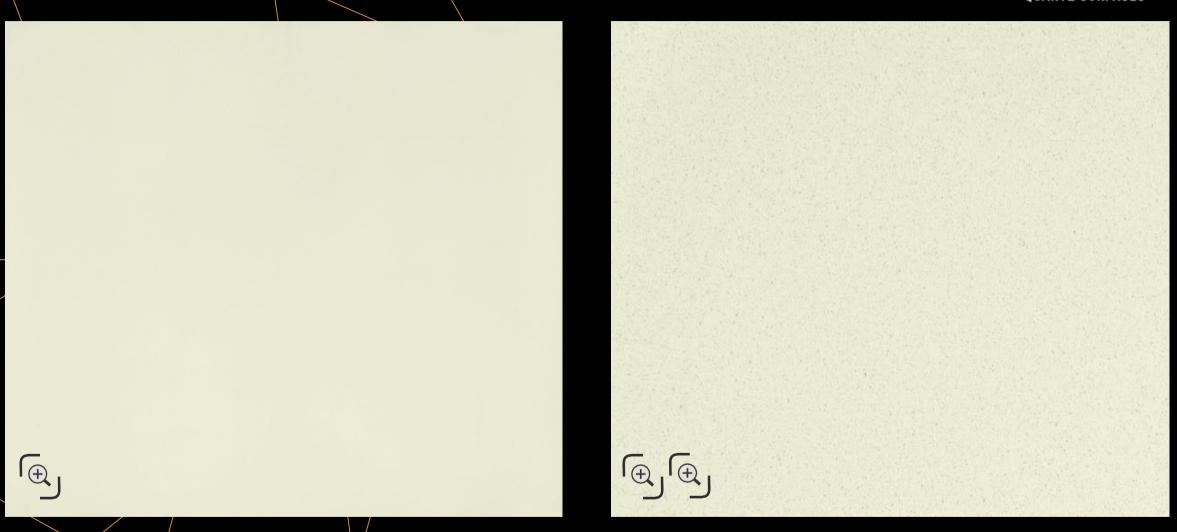

# **Absolute White** (SPECTA / MV-101) Absolute white body with very fine grains

## **Absolute White** (SPECTA / MV-101) Absolute white body with very fine grains