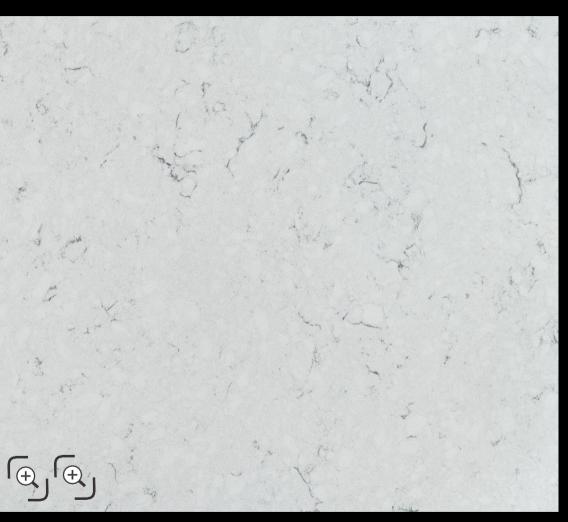

### Fluttering White (SPECTA / MV-321)

An absolute white base with gray fluttering veins embedded flawlessly across the surface