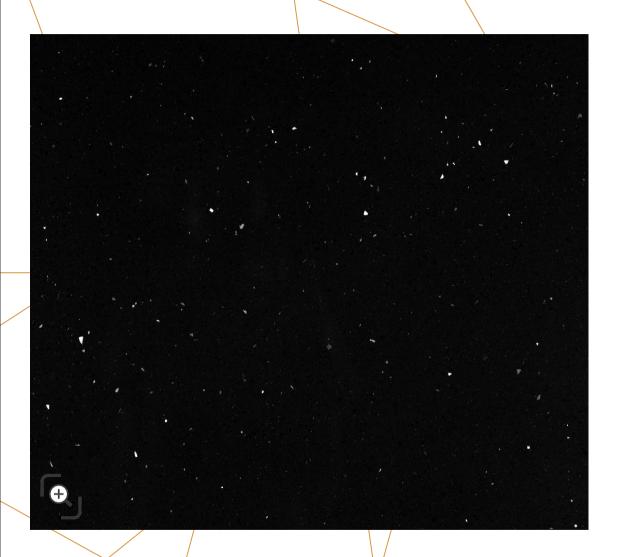

### Starry White (SPECTA / OG-101)

Pristine white background with scattering chunks of glass and mirror

### Starry Gray (SPECTA / OG-103)

Pristine gray background with scattering chunks of glass and mirror