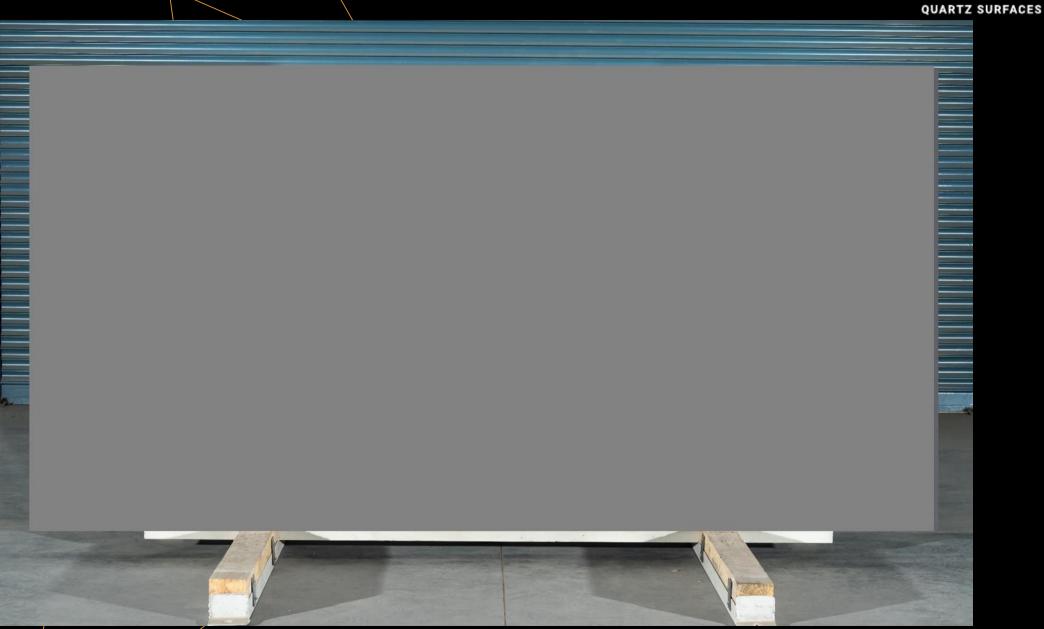

# **Absolute Gray** (SPECTA / MV-103) Absolute rich-gray base with very fine grains

QUARTZ SURFACES

# **Absolute Gray** (SPECTA / MV-103) Absolute rich-gray base with very fine grains