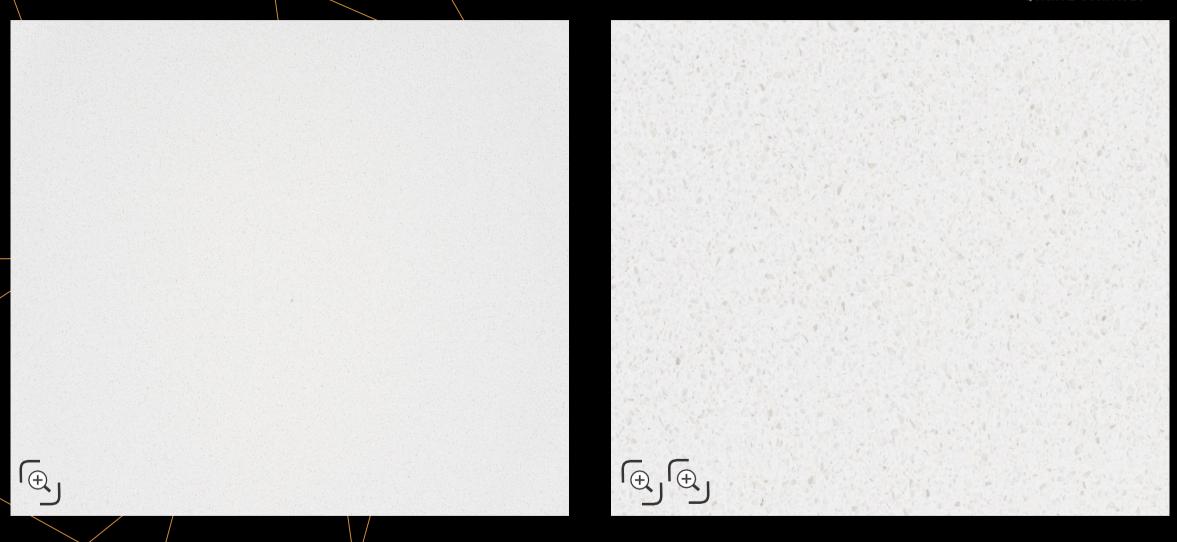

# **Absolute White** (SPECTA / MV-101) Absolute white body with very fine grains

## **Absolute White** (SPECTA / MV-101) Absolute white body with very fine grains

# White Sand (SPECTA / OG-301) Snow white body with sand-like grains