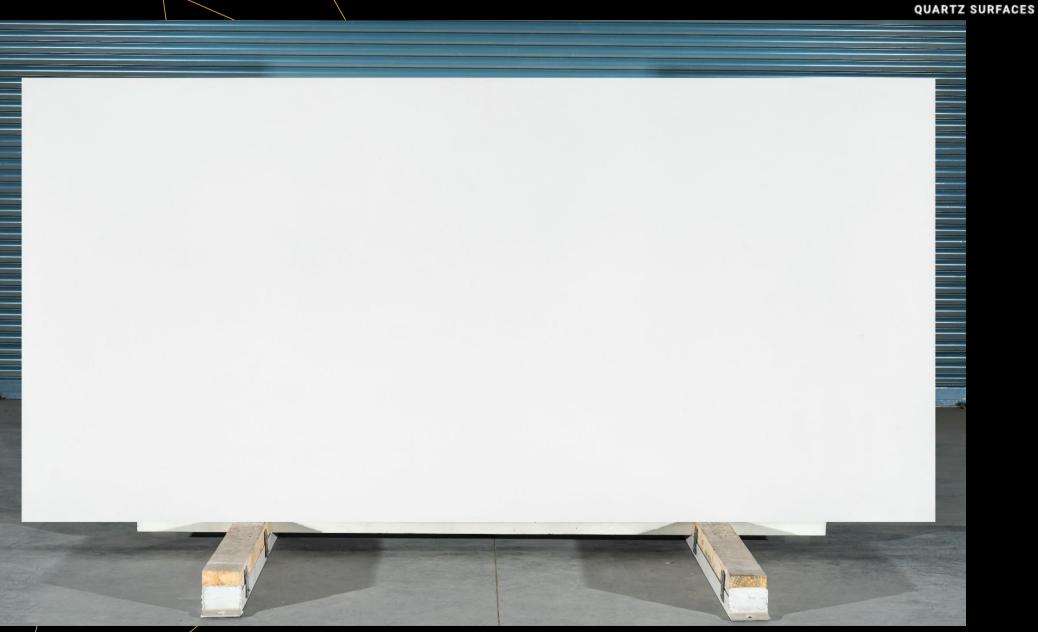

# **Super White (SPECTA / PL-101)**

Plain bright white surface having super-smooth texture & high gloss