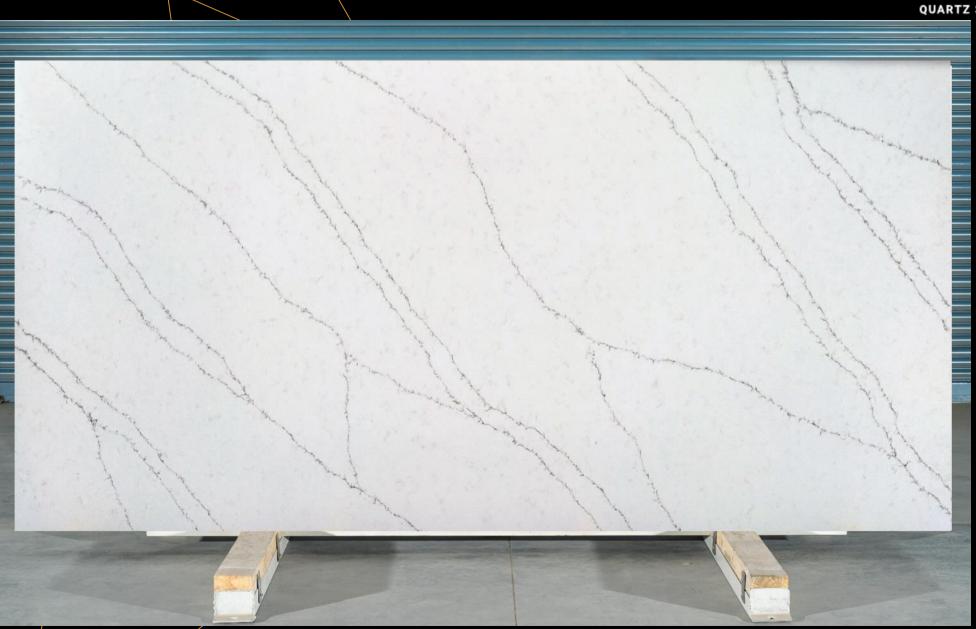

### Calacatta Dorado (SPECTA / PL-101-M3)

Ultra-smooth, high-gloss, super white body, with subtle gray waves and fine long gold & gray veins

# Calacatta Dorado (SPECTA / PL-101-M3)

Ultra-smooth, high-gloss, super white body, with subtle gray waves and fine long gold & gray veins