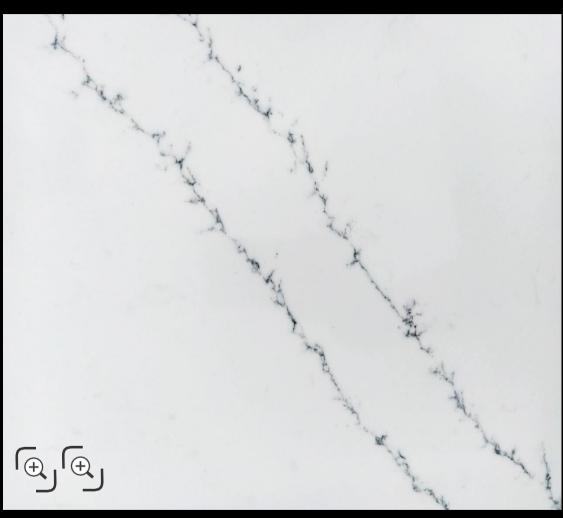

# **Mystic River** (SPECTA / PL-111-4)

High-gloss & ultra-smooth luxurious white body with striking long gray veins

# Mystic River (SPECTA / PL-111-4)

High-gloss & ultra-smooth luxurious white body with striking long gray veins