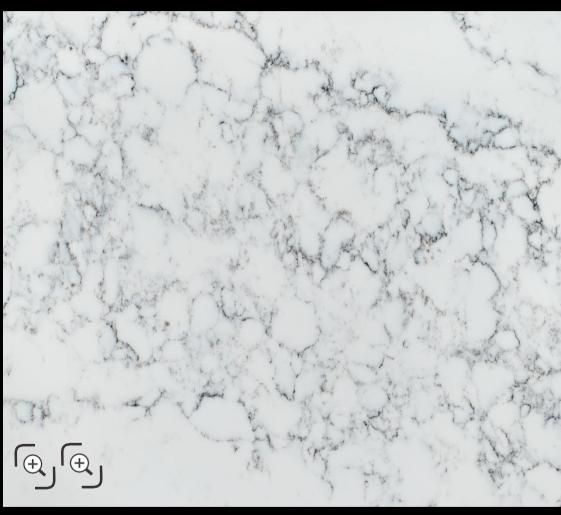

# **Arctic Waves** (SPECTA / PL-111-3)

Cool white body having super-smooth texture and high gloss with rich charcoal veins