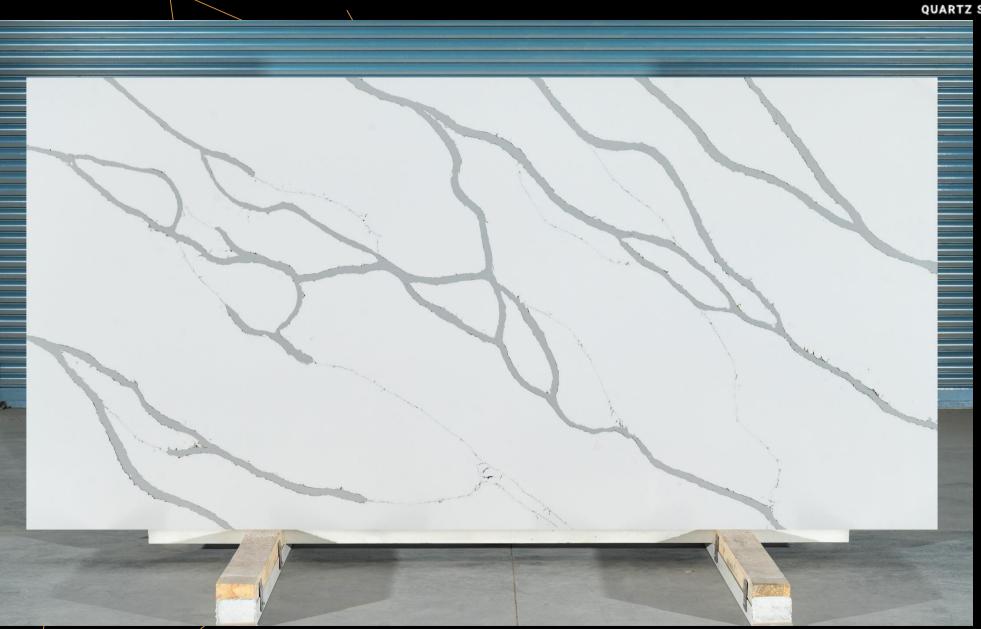

# Classic Calacatta (SPECTA / AD-101-M2)

A soft-white background with high-gloss and smooth texture along with warm white waves and fine long gray veins.