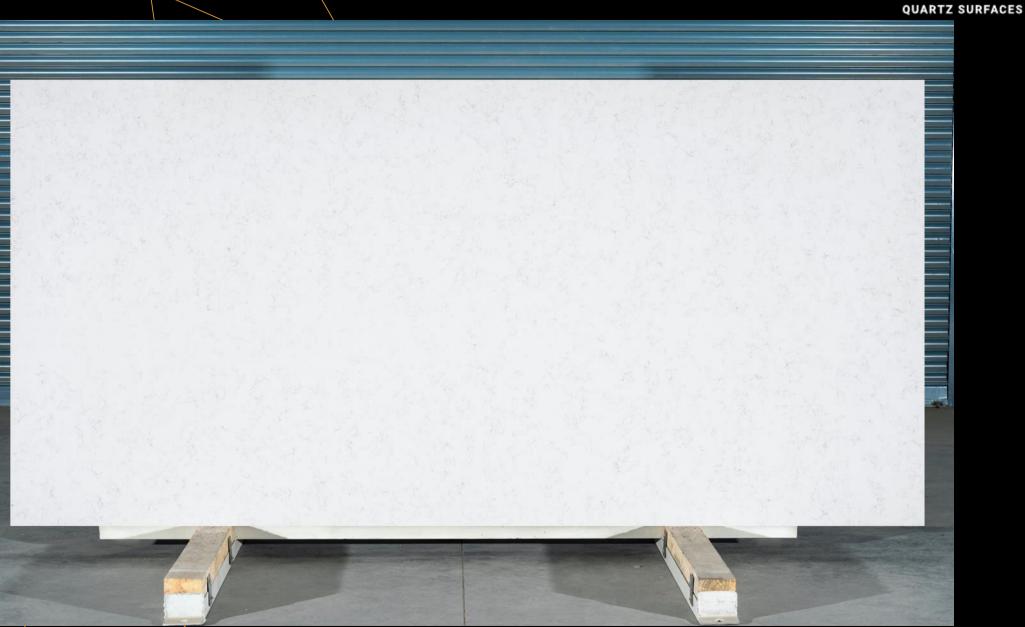

# **Super White (SPECTA / PL-101)**

Plain bright white surface having super-smooth texture & high gloss