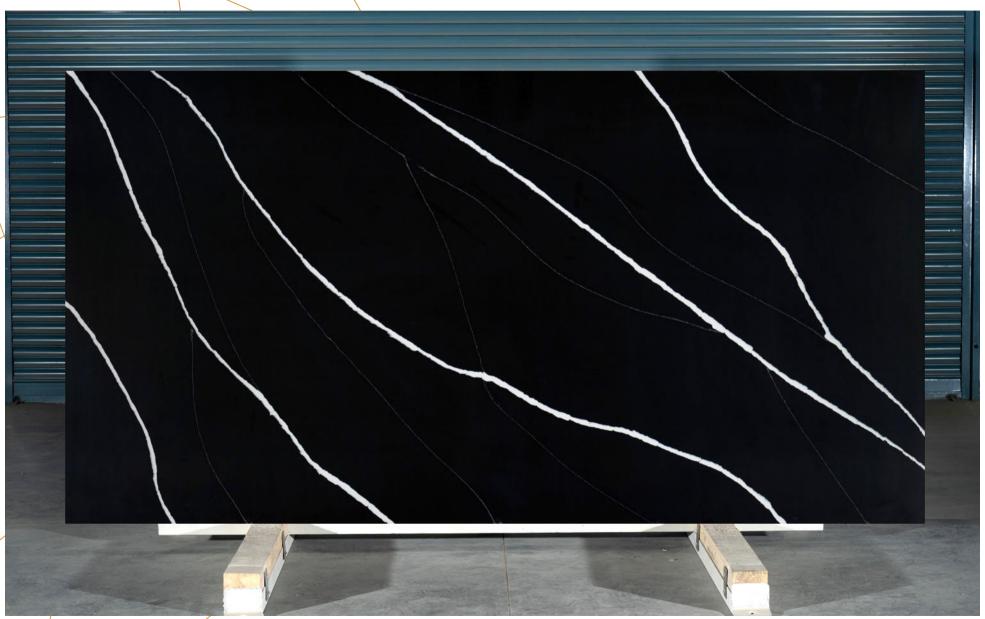

#### Divine Dusk (SPECTA / AD-104-M1)

Absolute jet-black base along with striking white waves and long white veins flowing across in a diagonal pattern

### Divine Dusk (SPECTA / AD-104-M1)

Absolute jet-black base along with striking white waves and long white veins flowing across in a diagonal pattern