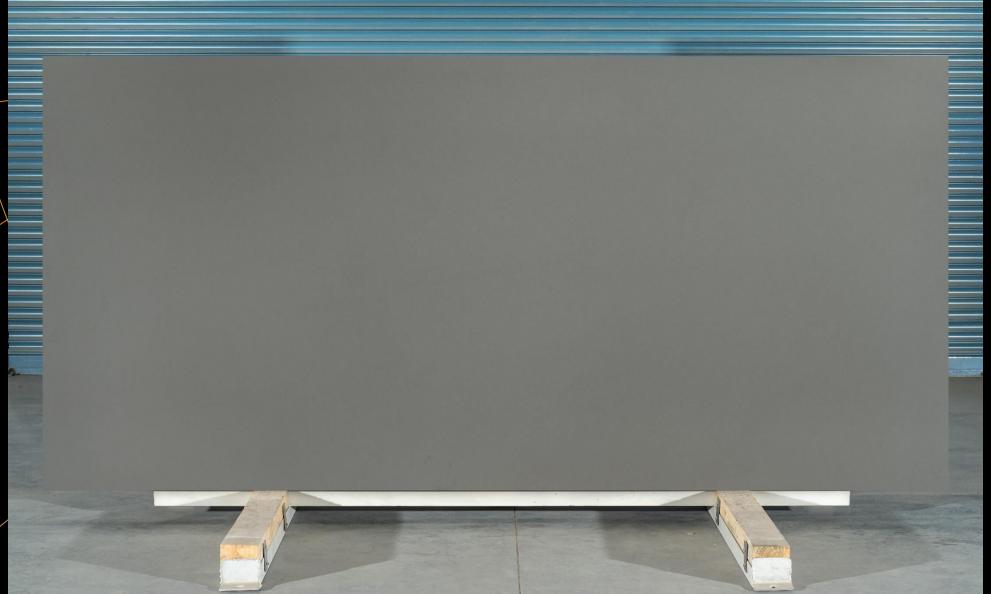

# **Absolute Gray** (SPECTA / MV-103) Absolute rich-gray base with very fine grains

QUARTZ SURFACES

# **Absolute Gray** (SPECTA / MV-103) Absolute rich-gray base with very fine grains