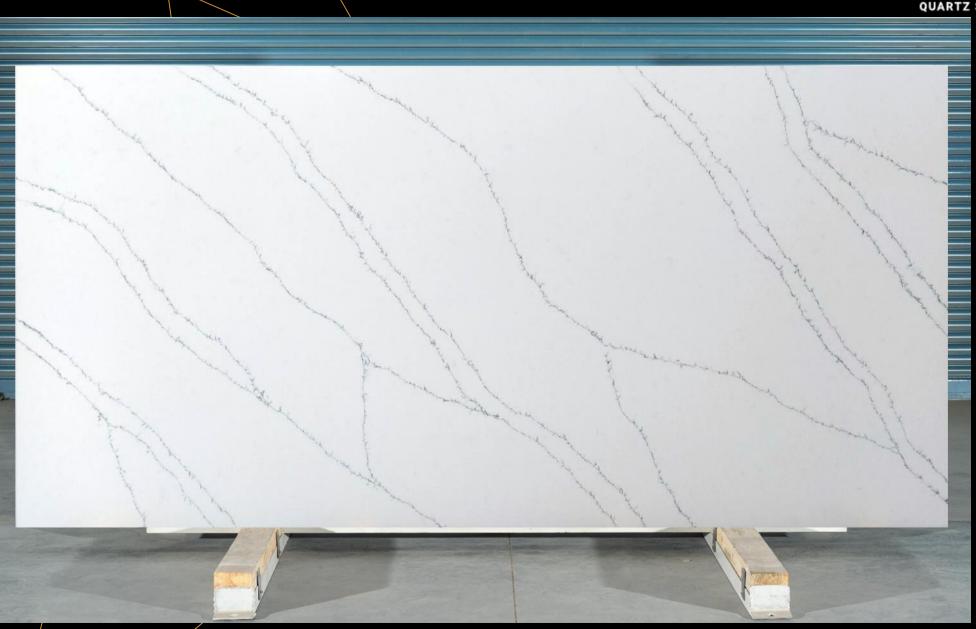

### Calacatta Dorado (SPECTA / PL-101-M3)

Ultra-smooth, high-gloss, super white body, with subtle gray waves and fine long gold & gray veins

# Calacatta Dorado (SPECTA / PL-101-M3)

Ultra-smooth, high-gloss, super white body, with subtle gray waves and fine long gold & gray veins