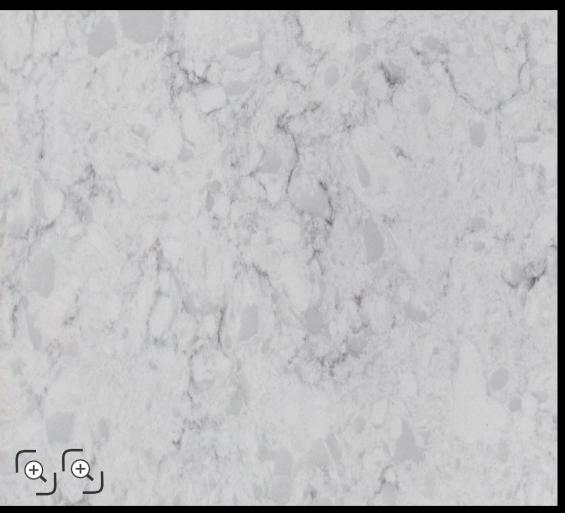

### Calacatta Dorado (SPECTA / PL-101-M3)

Ultra-smooth, high-gloss, super white body, with subtle gray waves and fine long gold & gray veins

# Calacatta Dorado (SPECTA / PL-101-M3)

Ultra-smooth, high-gloss, super white body, with subtle gray waves and fine long gold & gray veins