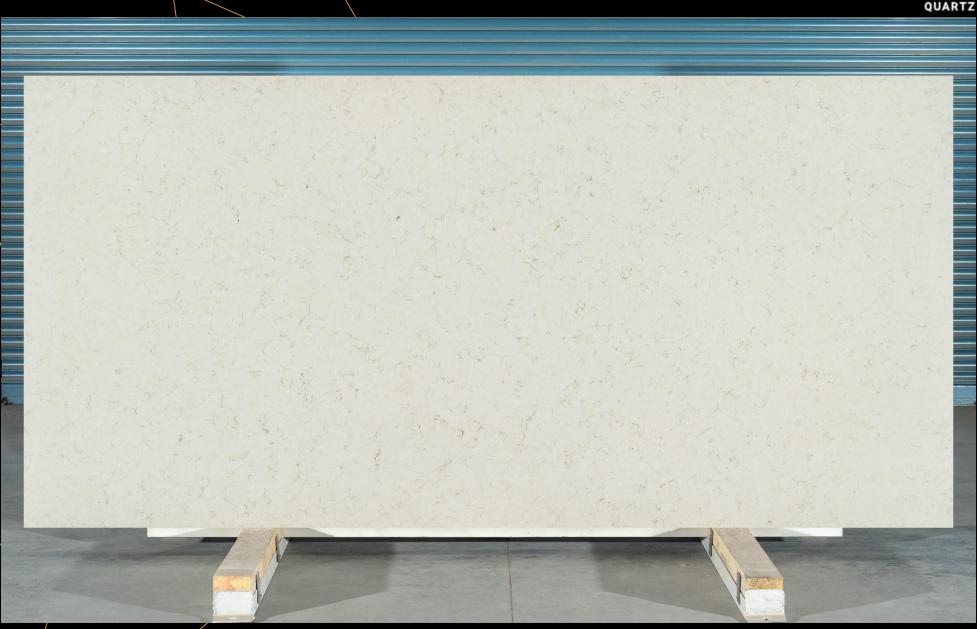

# Divine Gold (SPECTA / PL-191-4)

Pristine white body in a super-smooth texture and high-gloss feel, accentuated with long golden veins