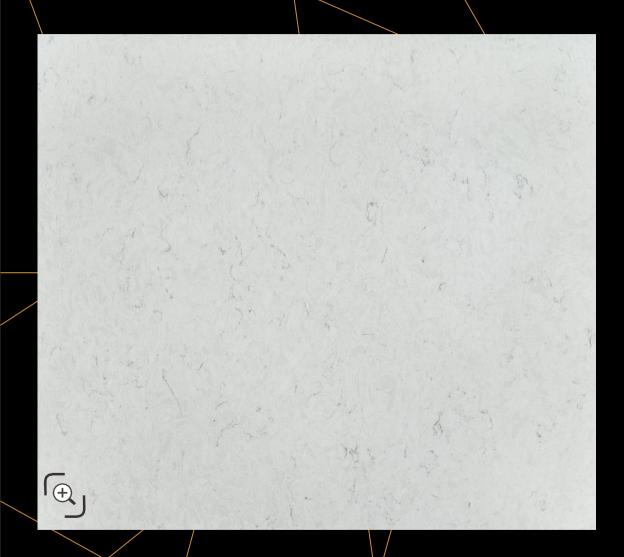

# **Super White (SPECTA / PL-101)**

Plain bright white surface having super-smooth texture & high gloss