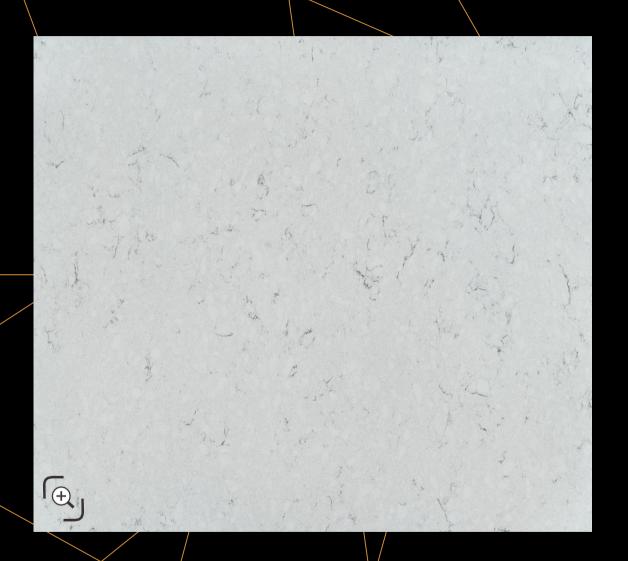

# **Arctic Waves** (SPECTA / PL-111-3)

Cool white body having super-smooth texture and high gloss with rich charcoal veins