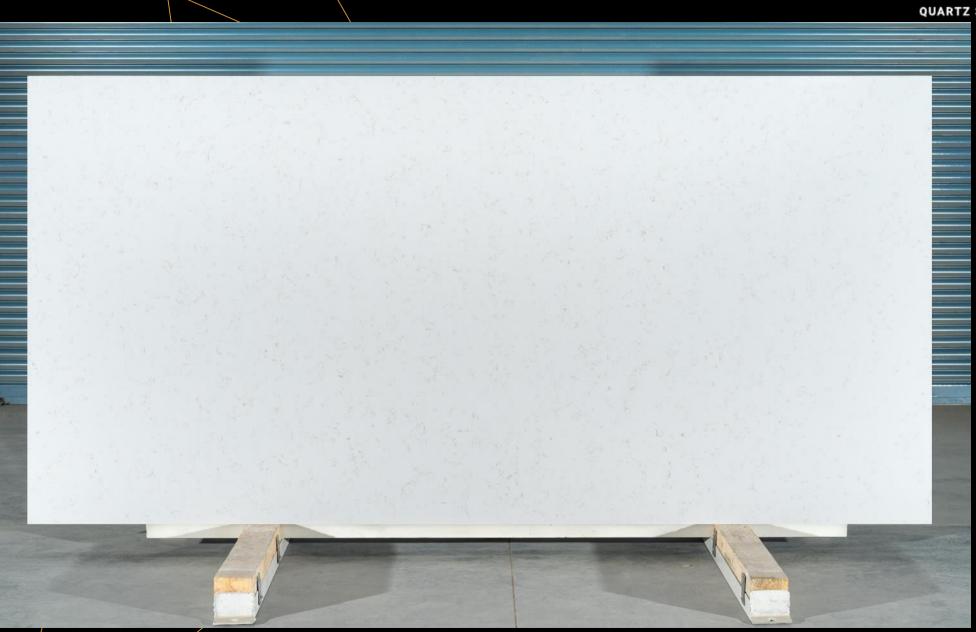

# **Super White (SPECTA / PL-101)**

Plain bright white surface having super-smooth texture & high gloss