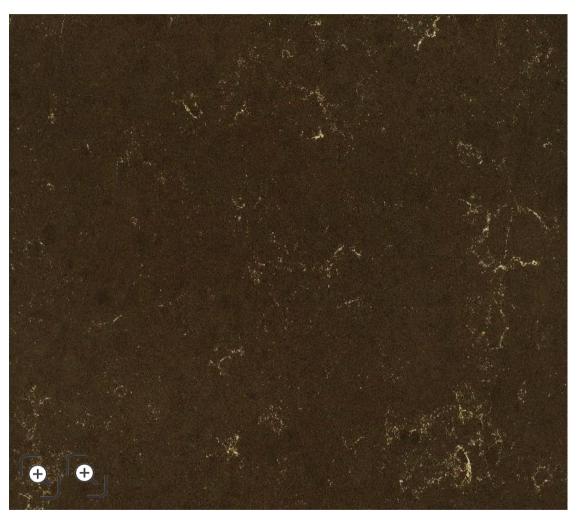

# Gold Rush (SPECTA / PL-191)

Absolutely exquisite white body with delicately-smooth texture and high-gloss accentuated with subtle rustic gold veins.