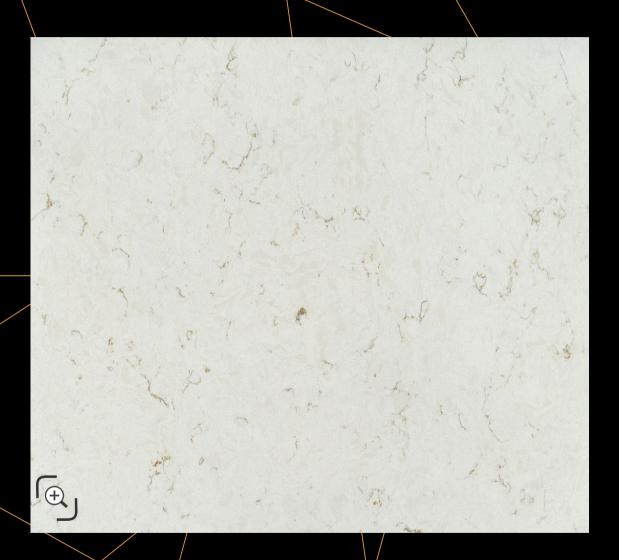

# Divine Gold (SPECTA / PL-191-4)

Pristine white body in a super-smooth texture and high-gloss feel, accentuated with long golden veins