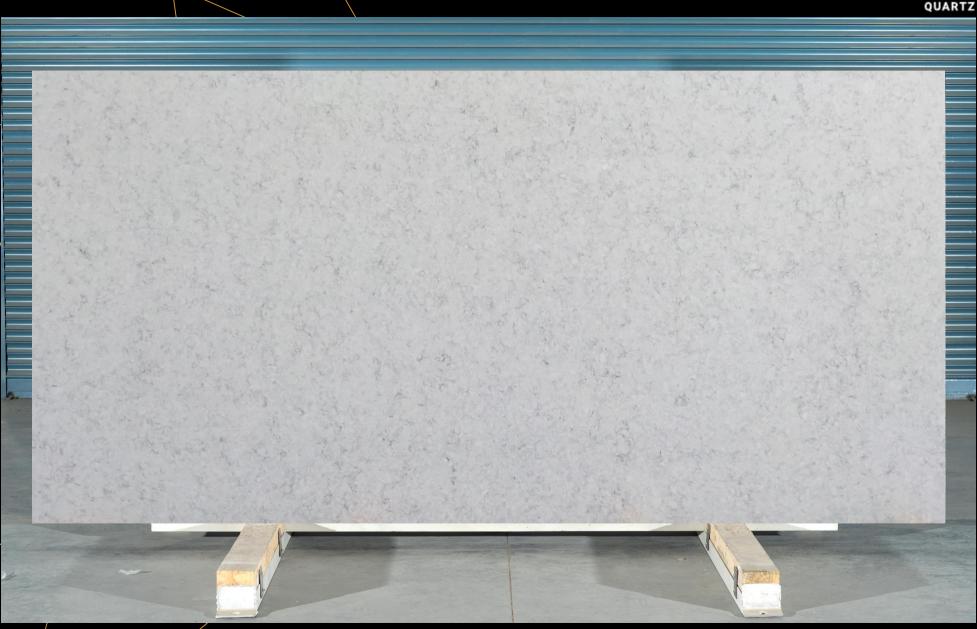

# **Super White (SPECTA / PL-101)**

Plain bright white surface having super-smooth texture & high gloss