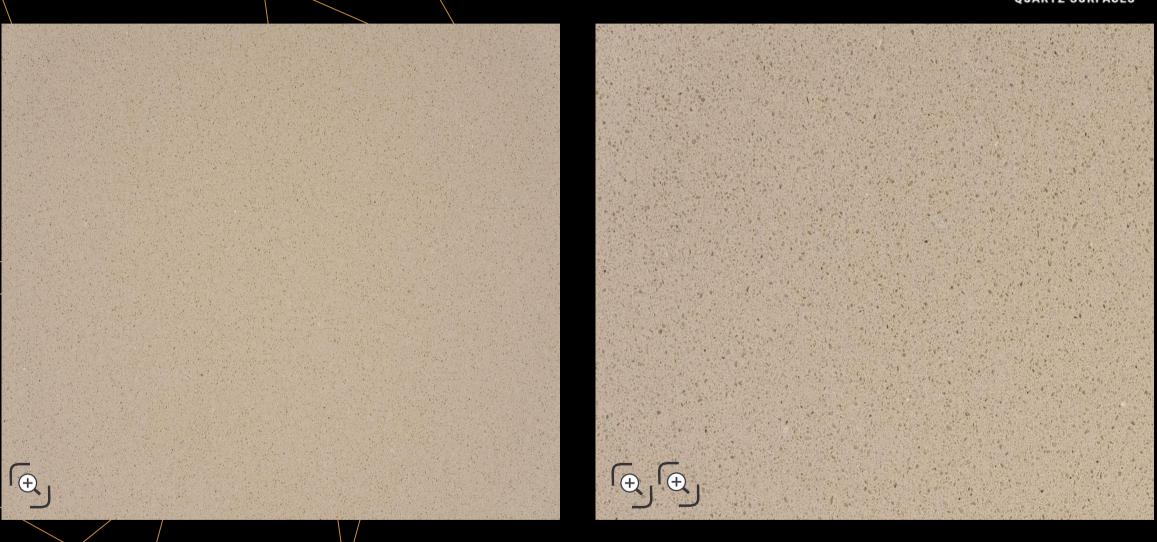

e background with scattering chunks of glass and mirror





### Starry Gray (SPECTA / OG-103)

Pristine gray background with scattering chunks of glass and mirror





### Starry Gray (SPECTA / OG-103)

Pristine gray background with scattering chunks of glass and mirror





### Starry Black (SPECTA / OG-104)

Resplendent black body with scattering chunks of glass and mirror





### Starry Black (SPECTA / OG-104)

Resplendent black body with scattering chunks of glass and mirror







# White Sand (SPECTA / OG-301) Snow white body with sand-like grains





# White Sand (SPECTA / OG-301) Snow white body with sand-like grains





## **Desert Sand** (SPECTA / OG-302) Beige-brown body with sand-like grains





# **Desert Sand** (SPECTA / OG-302) Beige-brown body with sand-like grains





### **Gray Sand** (SPECTA / OG-303) Light gray body with sand-like grains





#### **Gray Sand** (SPECTA / OG-303) Light gray body with sand-like grains





# **Gray Sand Neo** (SPECTA / OG-303A) Gray body with sand-like grains



**QUARTZ SURFACES** 



# **Gray Sand Neo** (SPECTA / OG-303A) Gray body with sand-like grains





### Uno Light Gray (SPECTA / OG-603) Light gray body with grains





### Uno Light Gray (SPECTA / OG-603) Light gray body with grains





# Uno Dark Gray (SPECTA / OG-606) Dark gray body with grains



**QUARTZ SURFACES** 



### Uno Dark Gray (SPECTA / OG-606) Dark gray body with grains





### Uno Beige (SPECTA / OG-605) Beige body with grains





### Uno Beige (SPECTA / OG-605) Beige body with grains





#### Pure Gray (SPECTA / OG-503) Classic gray bas