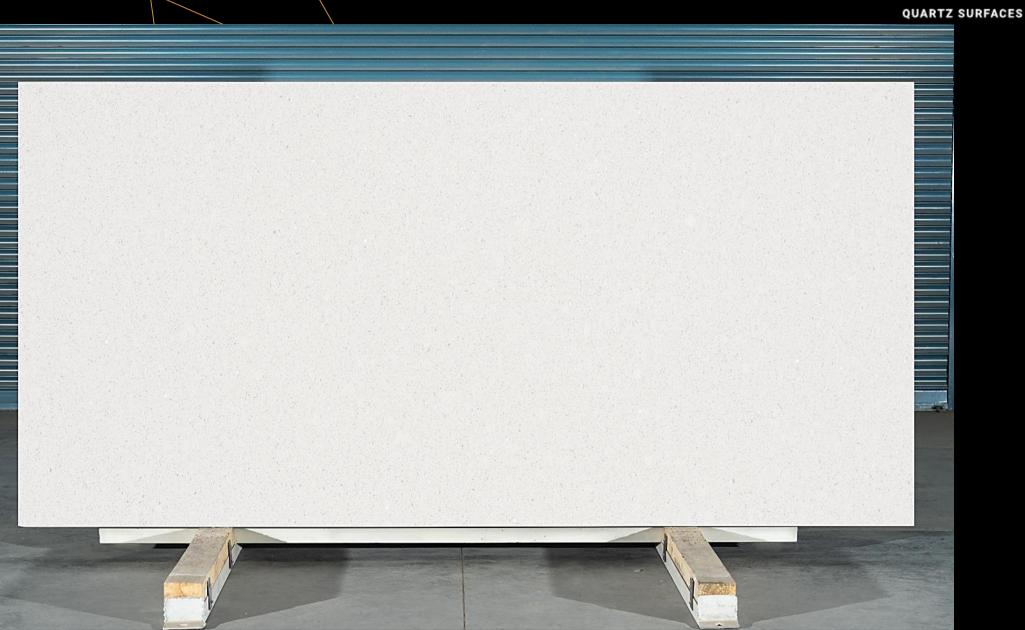

# **Super White (SPECTA / PL-101)**

Plain bright white surface having super-smooth texture & high gloss