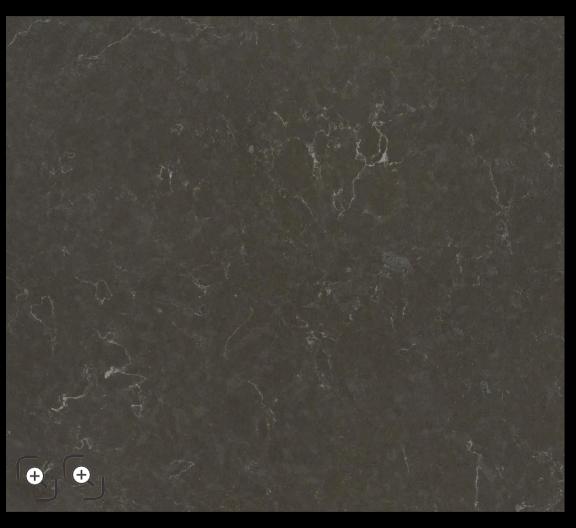

### Magic Night (SPECTA / AD-104-2)

Resplendent black surface with dynamic subtle white veins flowing across the slab