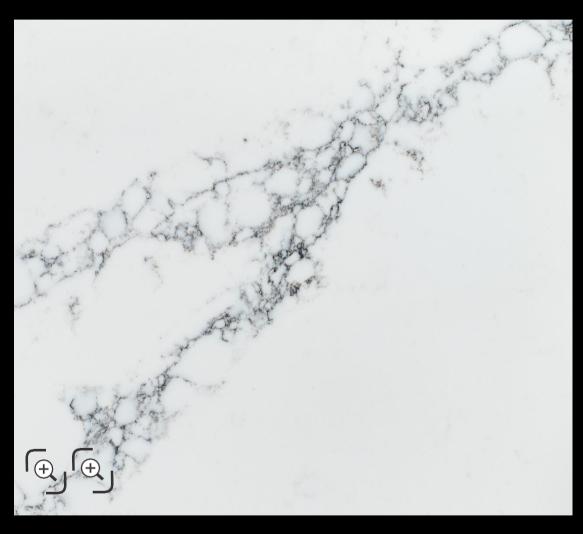

# **Mystic River** (SPECTA / PL-111-4)

High-gloss & ultra-smooth luxurious white body with striking long gray veins

# Mystic River (SPECTA / PL-111-4)

High-gloss & ultra-smooth luxurious white body with striking long gray veins