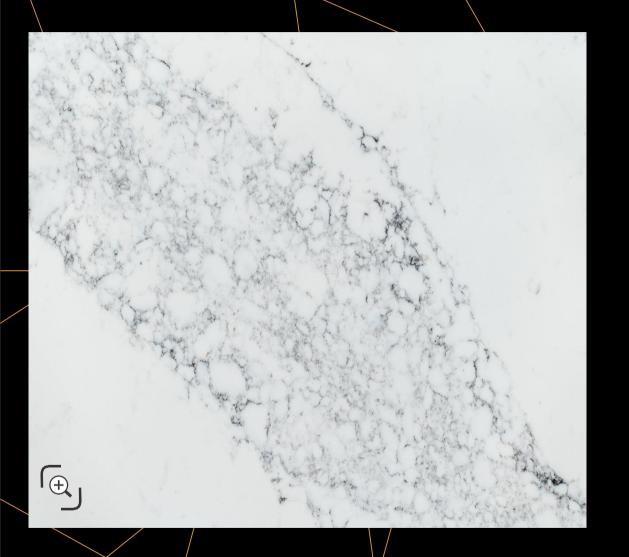

# **Mystic River** (SPECTA / PL-111-4)

High-gloss & ultra-smooth luxurious white body with striking long gray veins

# Mystic River (SPECTA / PL-111-4)

High-gloss & ultra-smooth luxurious white body with striking long gray veins