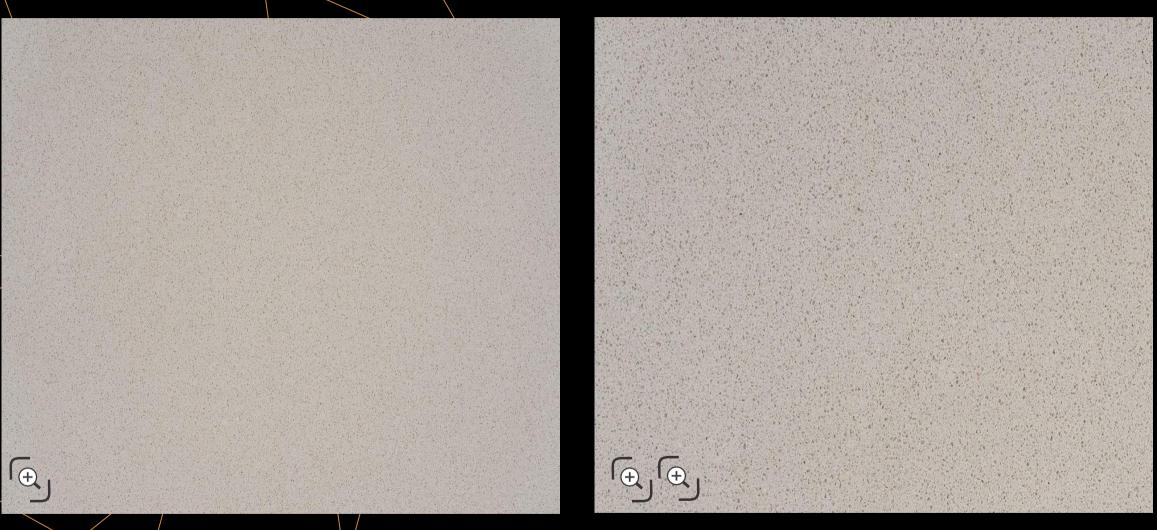

# Pure Beige (SPECTA / OG-505) Classic beige base with grains

### **Pure Beige** (SPECTA / OG-505) Classic beige base with grains