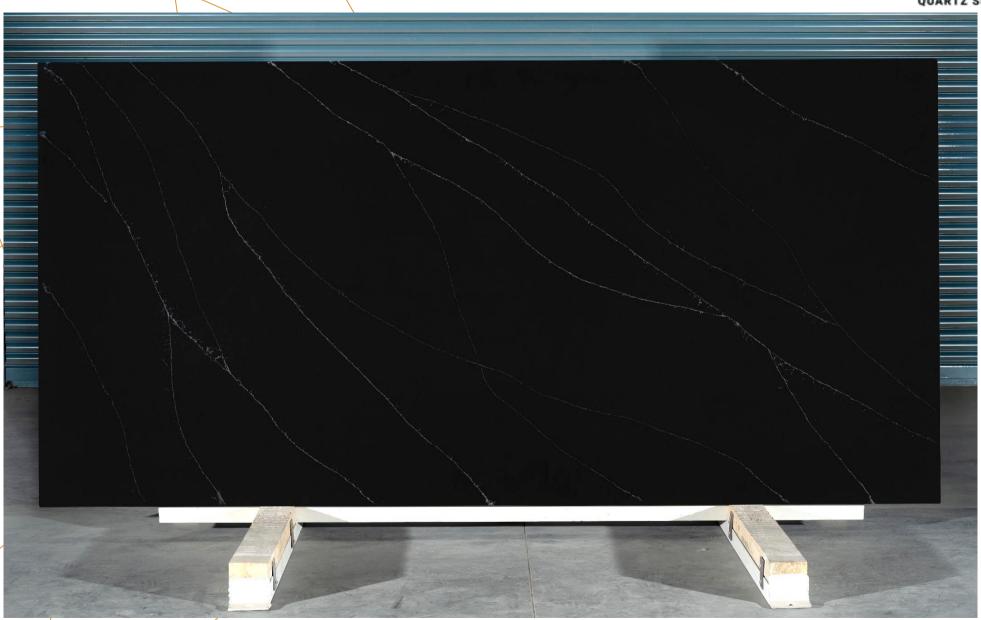

### Magic Night (SPECTA / AD-104-2)

Resplendent black surface with dynamic subtle white veins flowing across the slab