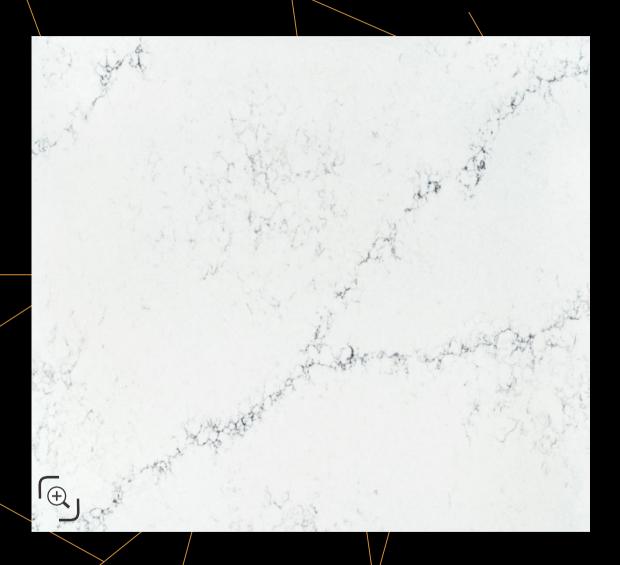

### Calacatta Dorado (SPECTA / PL-101-M3)

Ultra-smooth, high-gloss, super white body, with subtle gray waves and fine long gold & gray veins

# Calacatta Dorado (SPECTA / PL-101-M3)

Ultra-smooth, high-gloss, super white body, with subtle gray waves and fine long gold & gray veins