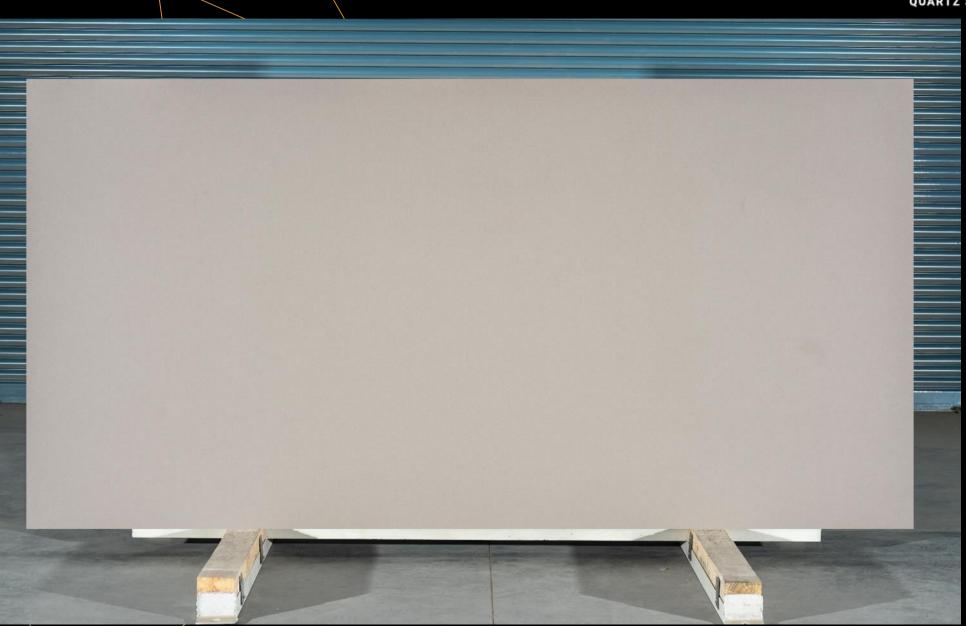

# Pure Beige (SPECTA / OG-505) Classic beige base with grains

### **Pure Beige** (SPECTA / OG-505) Classic beige base with grains