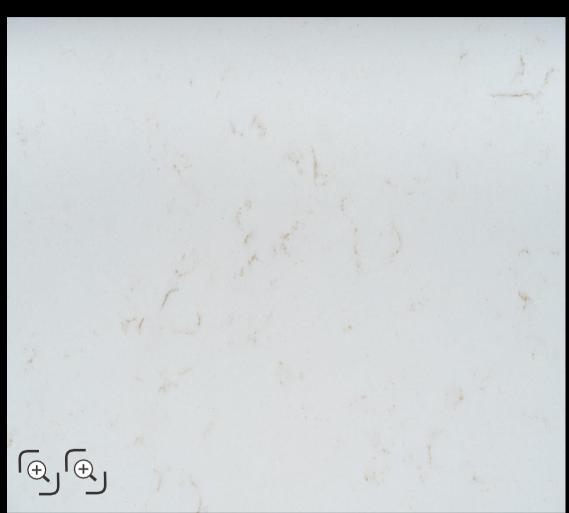

# Gold Rush (SPECTA / PL-191)

Absolutely exquisite white body with delicately-smooth texture and high-gloss accentuated with subtle rustic gold veins.