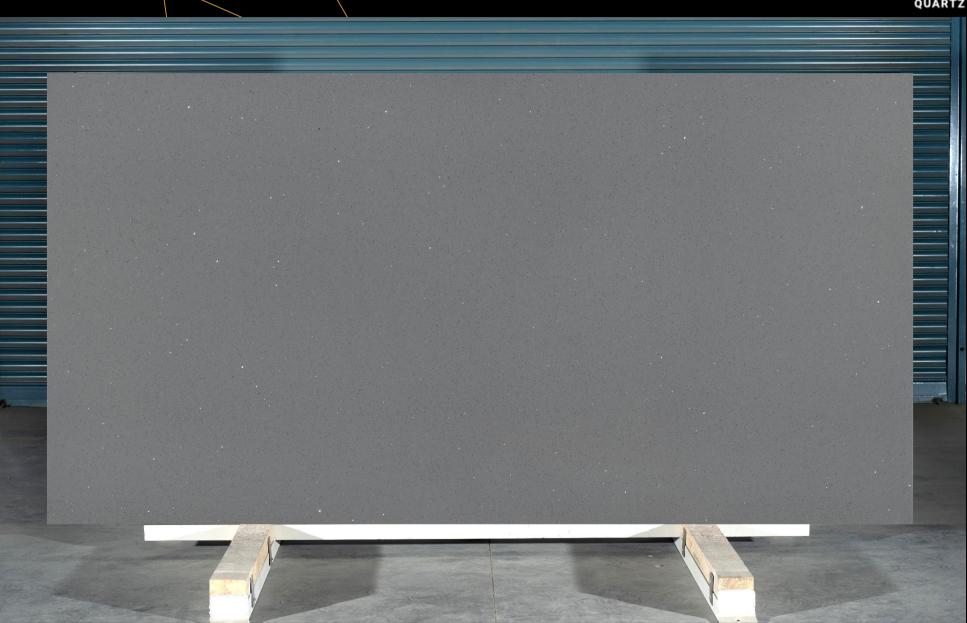

# **Absolute White** (SPECTA / MV-101) Absolute white body with very fine grains

## **Absolute White** (SPECTA / MV-101) Absolute white body with very fine grains