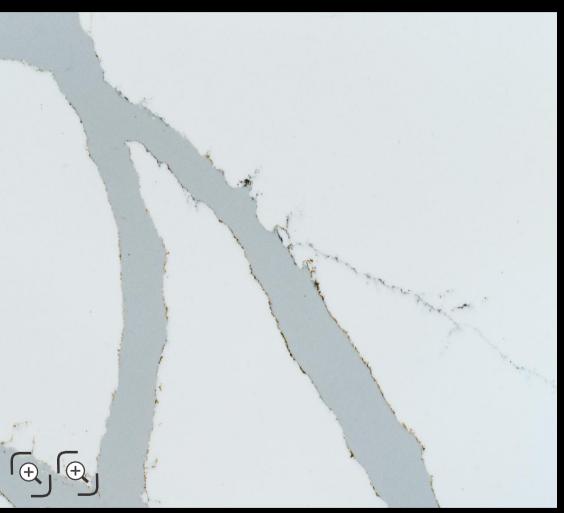

# Gold Rush (SPECTA / PL-191)

Absolutely exquisite white body with delicately-smooth texture and high-gloss accentuated with subtle rustic gold veins.