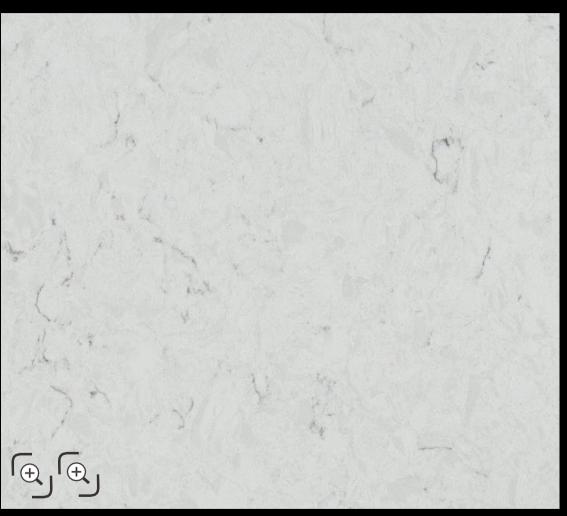

# White Harmony (SPECTA / PL-111-1)

High-gloss and ultra-smooth texture in cool white body with crackling gray veins