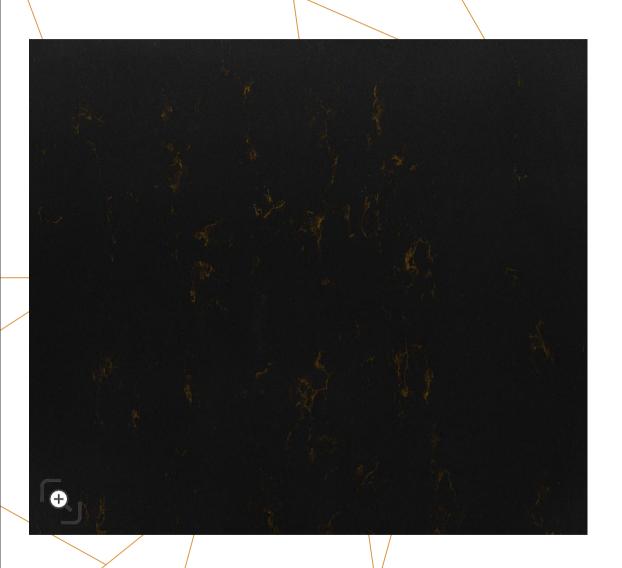

# Gold Rush (SPECTA / PL-191)

Absolutely exquisite white body with delicately-smooth texture and high-gloss accentuated with subtle rustic gold veins.