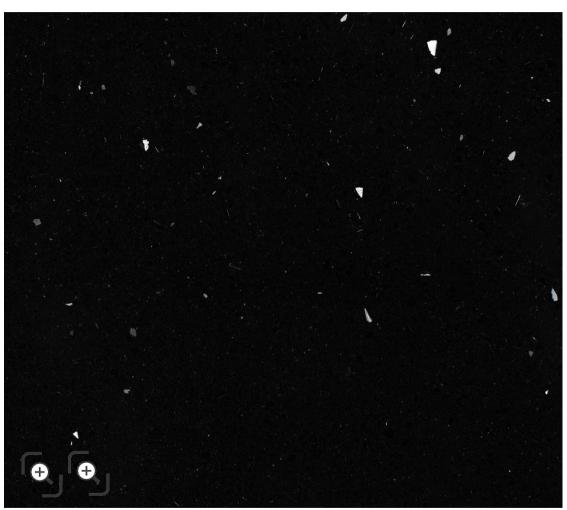

### Starry Black (SPECTA / OG-104)

Resplendent black body with scattering chunks of glass and mirror