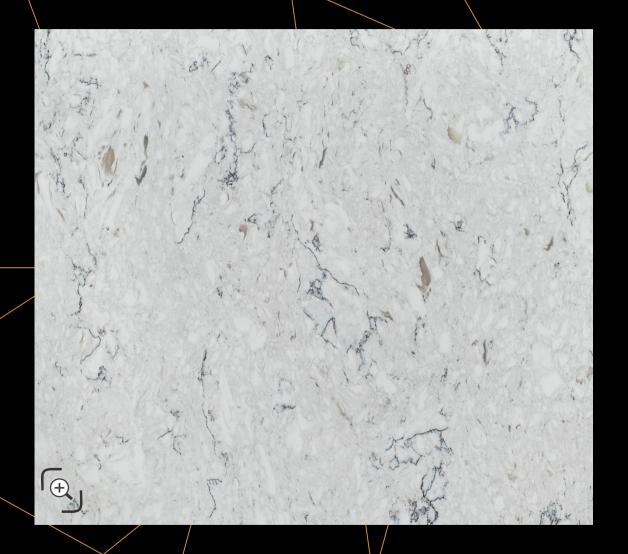

### Calacatta Dorado (SPECTA / PL-101-M3)

Ultra-smooth, high-gloss, super white body, with subtle gray waves and fine long gold & gray veins

# Calacatta Dorado (SPECTA / PL-101-M3)

Ultra-smooth, high-gloss, super white body, with subtle gray waves and fine long gold & gray veins