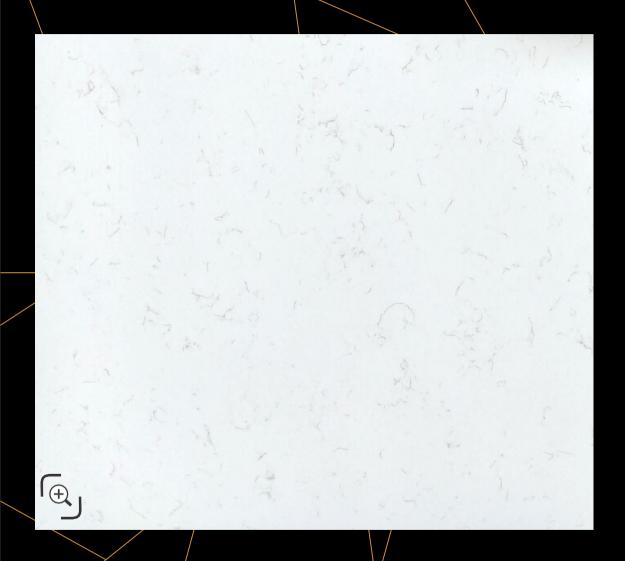

# **Super White (SPECTA / PL-101)**

Plain bright white surface having super-smooth texture & high gloss