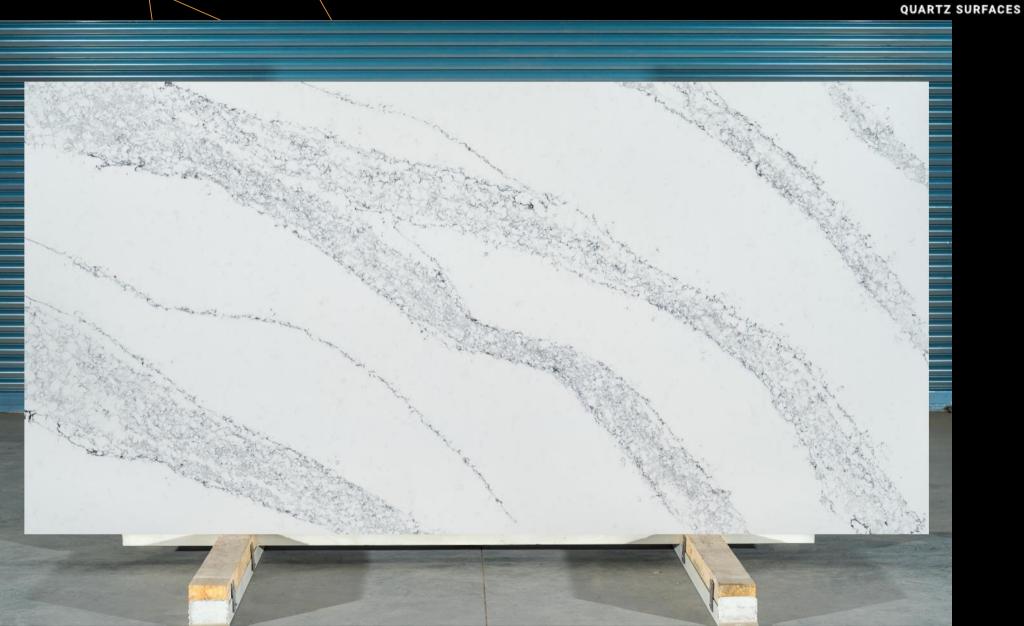

# Classic Calacatta (SPECTA / AD-101-M2)

A soft-white background with high-gloss and smooth texture along with warm white waves and fine long gray veins.