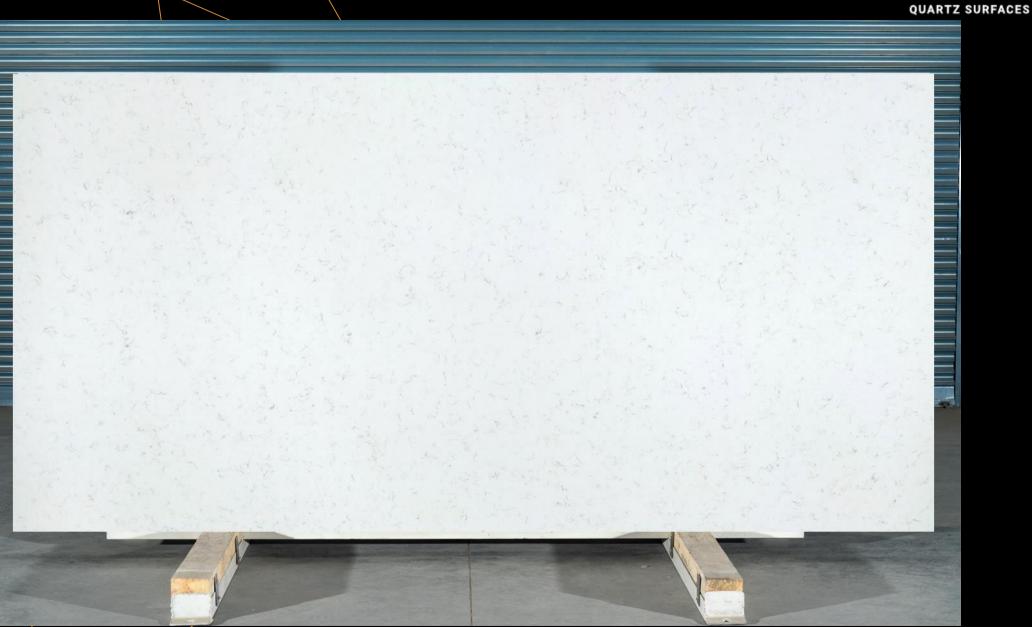

# **Super White (SPECTA / PL-101)**

Plain bright white surface having super-smooth texture & high gloss