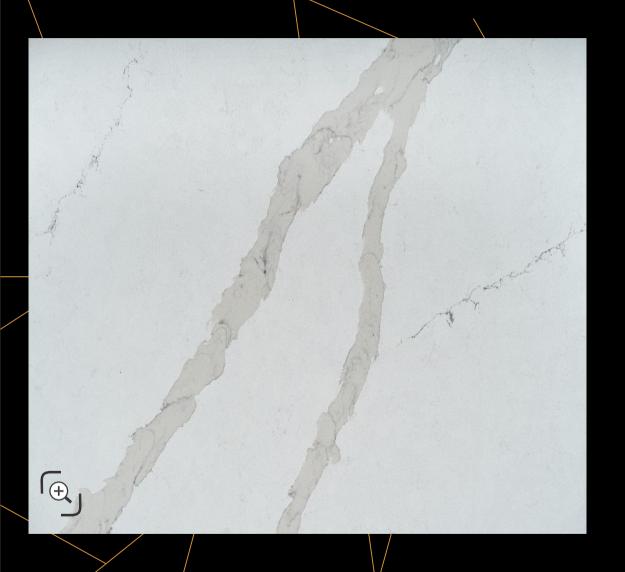

# Classic Calacatta (SPECTA / AD-101-M2)

A soft-white background with high-gloss and smooth texture along with warm white waves and fine long gray veins.