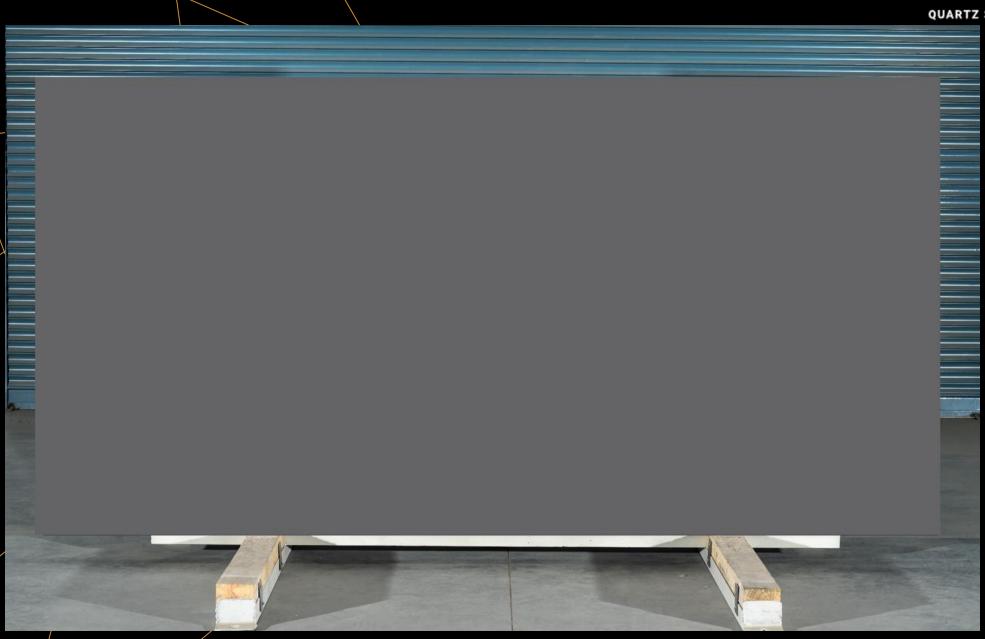

# **Absolute Gray** (SPECTA / MV-103) Absolute rich-gray base with very fine grains

QUARTZ SURFACES

# **Absolute Gray** (SPECTA / MV-103) Absolute rich-gray base with very fine grains