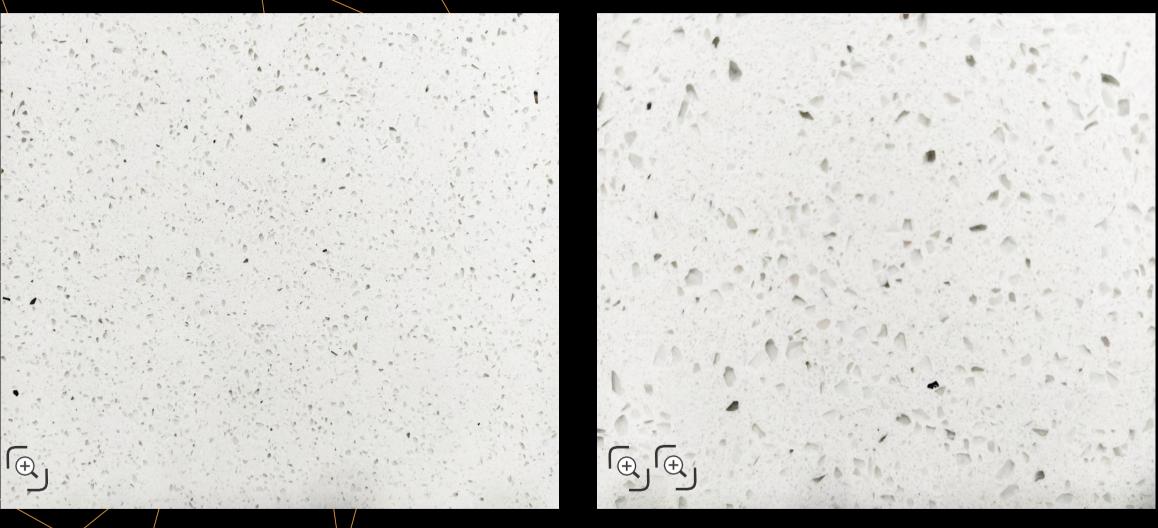

# **Absolute White** (SPECTA / MV-101) Absolute white body with very fine grains

## **Absolute White** (SPECTA / MV-101) Absolute white body with very fine grains