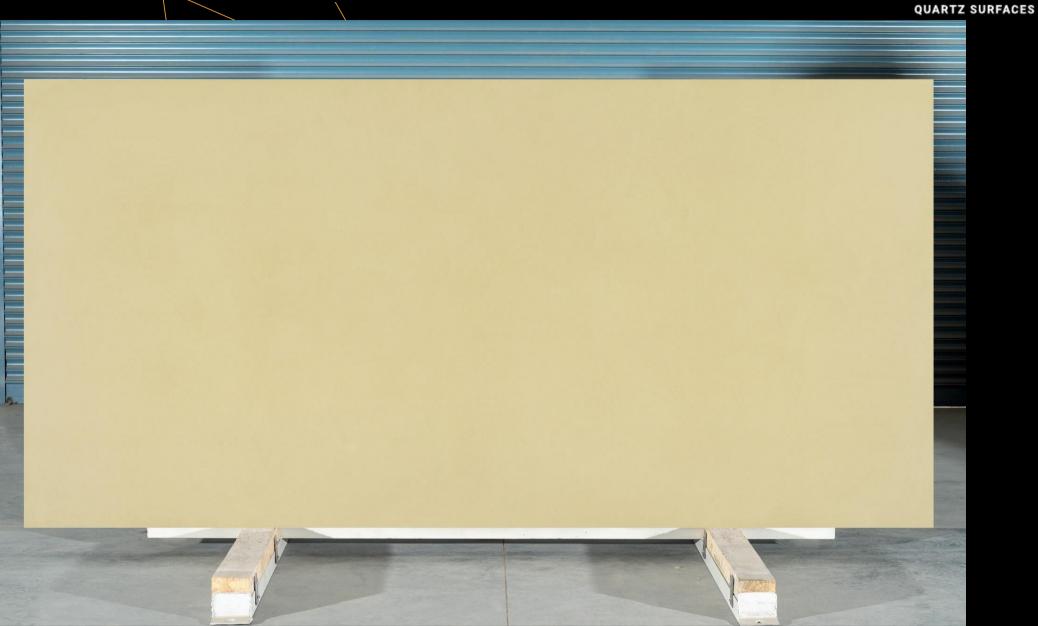

# Pure Beige (SPECTA / OG-505) Classic beige base with grains

### **Pure Beige** (SPECTA / OG-505) Classic beige base with grains