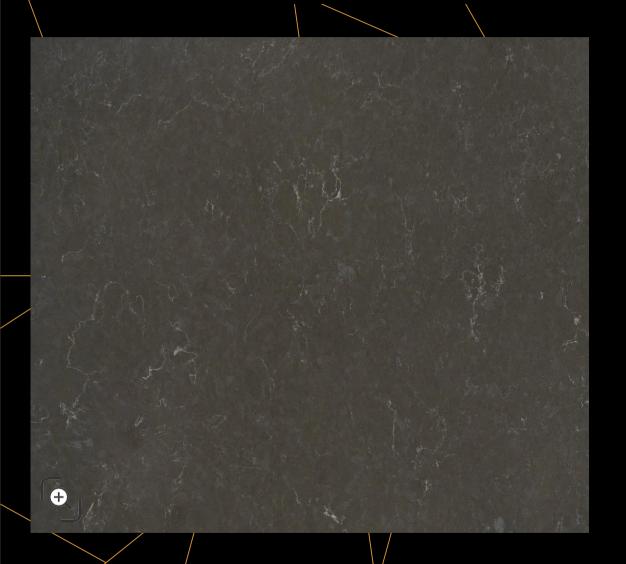

### Magic Night (SPECTA / AD-104-2)

Resplendent black surface with dynamic subtle white veins flowing across the slab