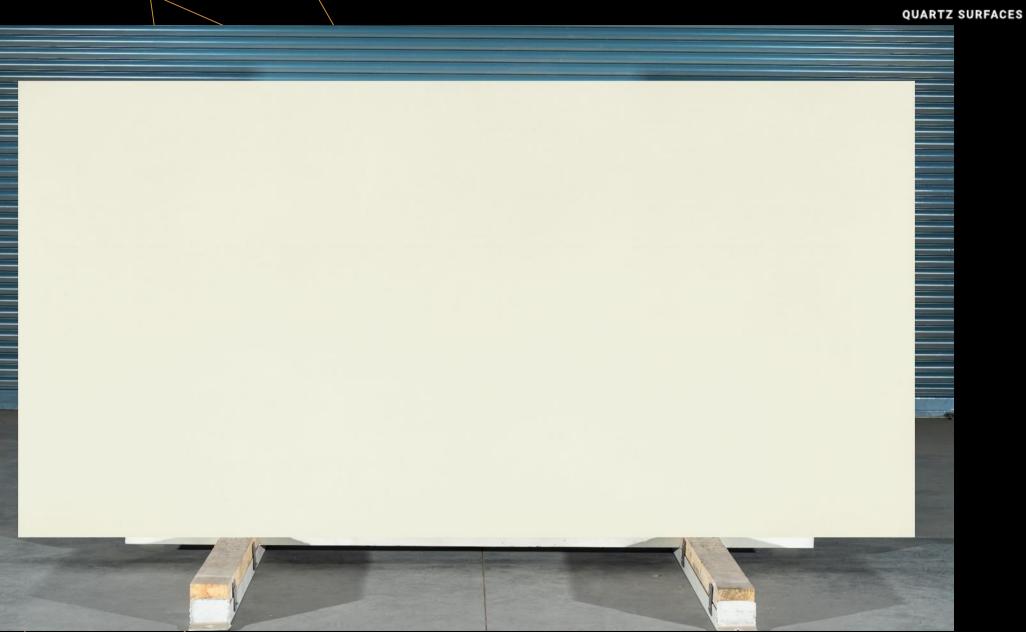

# **Absolute White** (SPECTA / MV-101) Absolute white body with very fine grains

## **Absolute White** (SPECTA / MV-101) Absolute white body with very fine grains