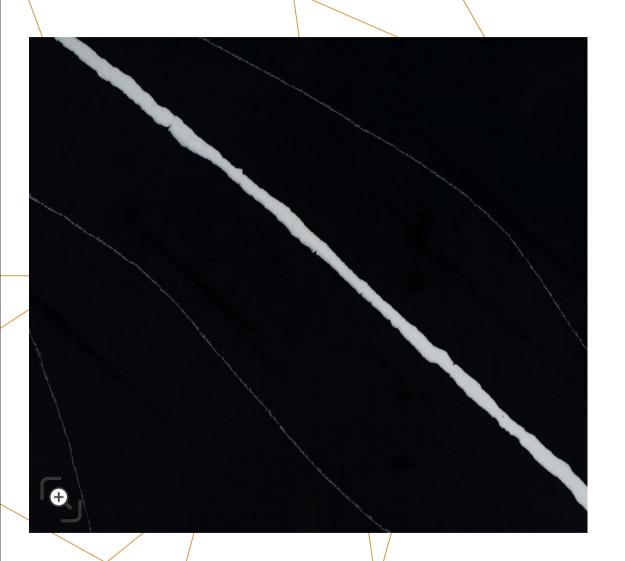

### Black Velvet (SPECTA / PL-104-3)

Brownish-black background with thick off-white veins blended harmoniously, creating an ice-like effect