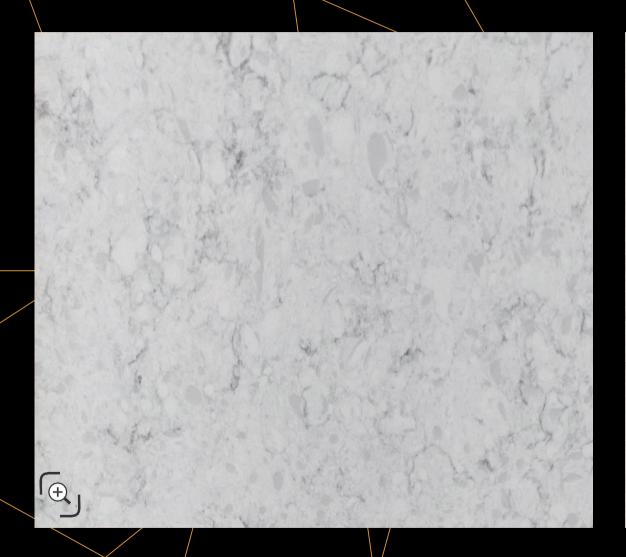

### Calacatta Dorado (SPECTA / PL-101-M3)

Ultra-smooth, high-gloss, super white body, with subtle gray waves and fine long gold & gray veins

# Calacatta Dorado (SPECTA / PL-101-M3)

Ultra-smooth, high-gloss, super white body, with subtle gray waves and fine long gold & gray veins