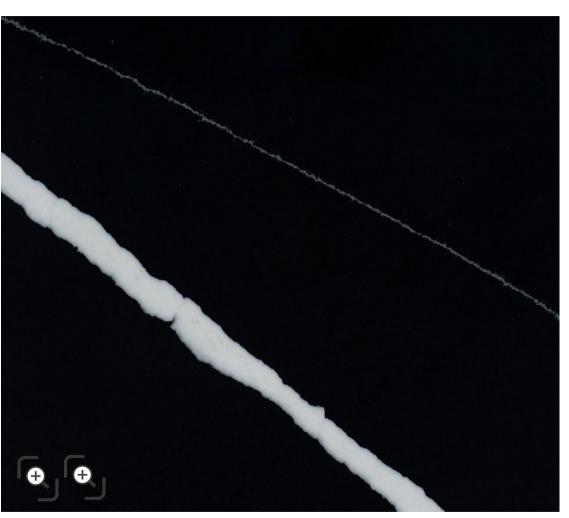

### Black Velvet (SPECTA / PL-104-3)

Brownish-black background with thick off-white veins blended harmoniously, creating an ice-like effect