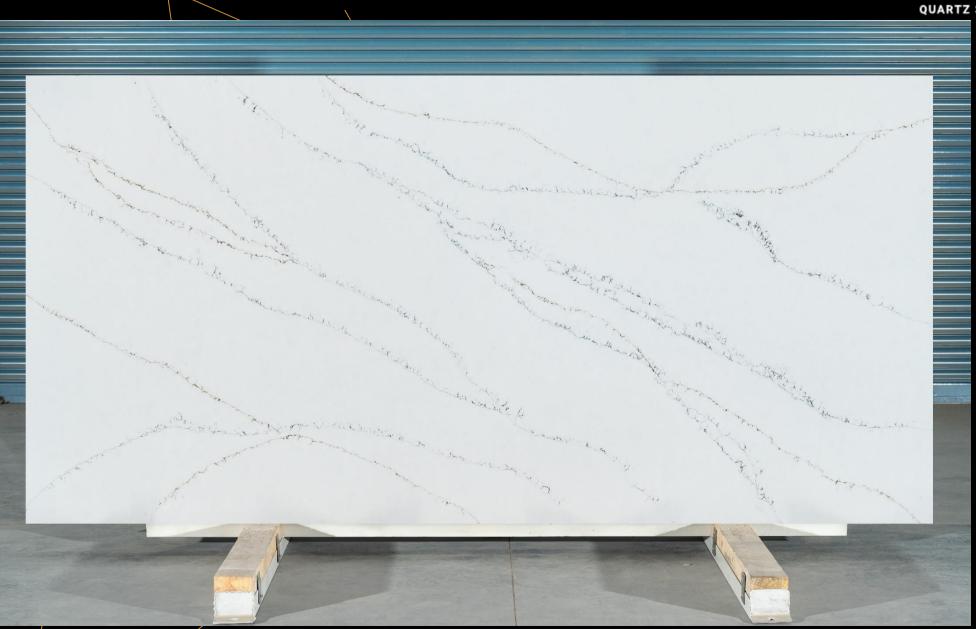

### Calacatta Dorado (SPECTA / PL-101-M3)

Ultra-smooth, high-gloss, super white body, with subtle gray waves and fine long gold & gray veins

# Calacatta Dorado (SPECTA / PL-101-M3)

Ultra-smooth, high-gloss, super white body, with subtle gray waves and fine long gold & gray veins