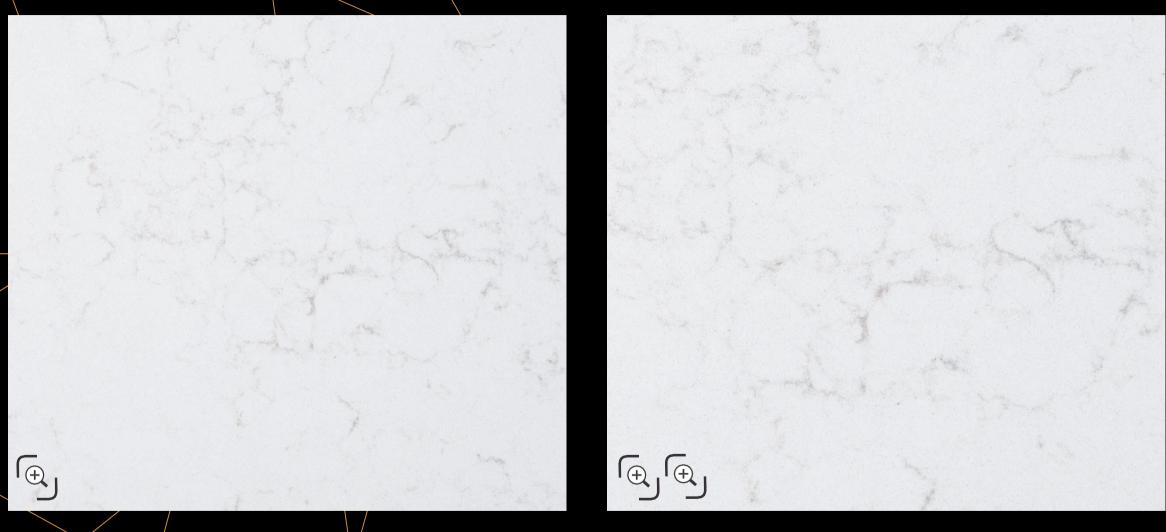

# **Super White (SPECTA / PL-101)**

Plain bright white surface having super-smooth texture & high gloss