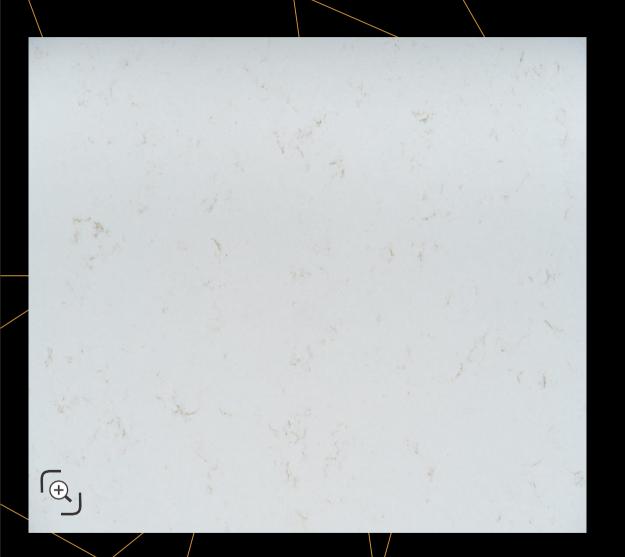

# Gold Rush (SPECTA / PL-191)

Absolutely exquisite white body with delicately-smooth texture and high-gloss accentuated with subtle rustic gold veins.