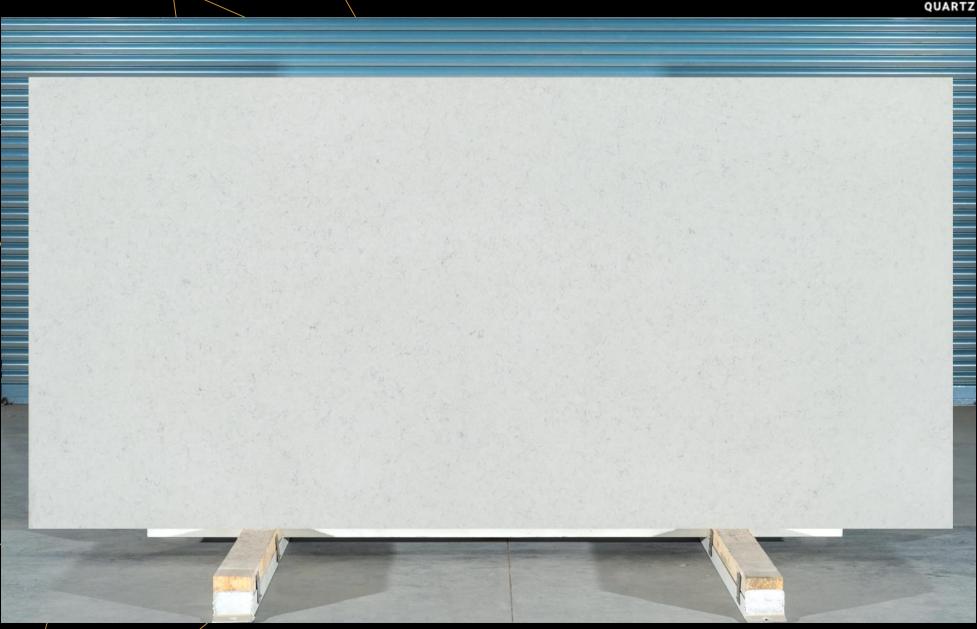

# **Mystic River** (SPECTA / PL-111-4)

High-gloss & ultra-smooth luxurious white body with striking long gray veins

# Mystic River (SPECTA / PL-111-4)

High-gloss & ultra-smooth luxurious white body with striking long gray veins