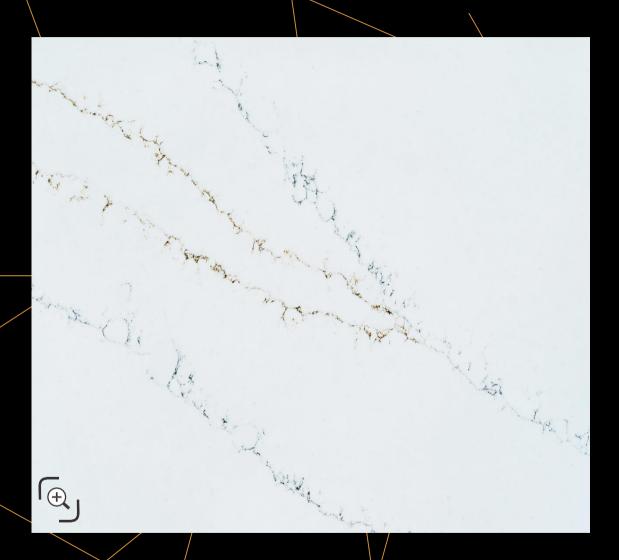

# Gold Rush (SPECTA / PL-191)

Absolutely exquisite white body with delicately-smooth texture and high-gloss accentuated with subtle rustic gold veins.