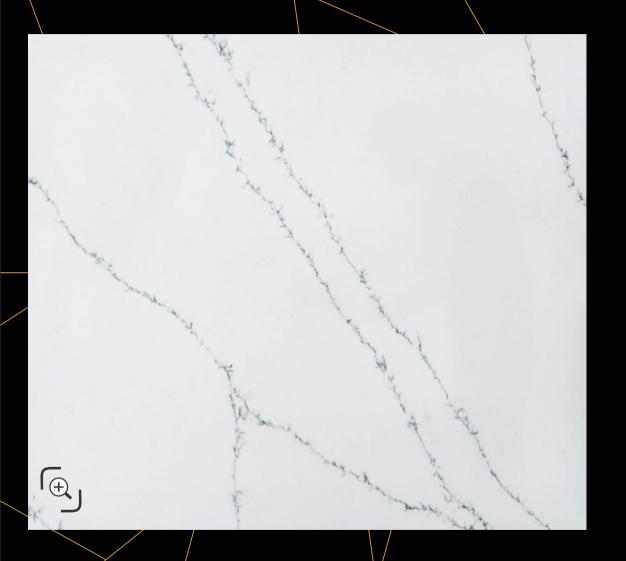

### Calacatta Dorado (SPECTA / PL-101-M3)

Ultra-smooth, high-gloss, super white body, with subtle gray waves and fine long gold & gray veins

# Calacatta Dorado (SPECTA / PL-101-M3)

Ultra-smooth, high-gloss, super white body, with subtle gray waves and fine long gold & gray veins