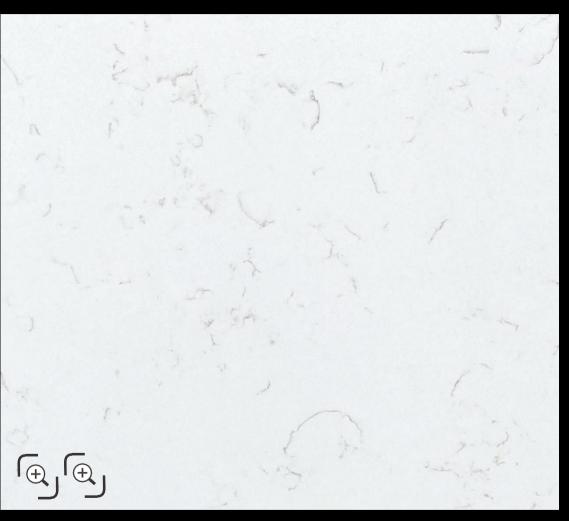

# **Super White (SPECTA / PL-101)**

Plain bright white surface having super-smooth texture & high gloss