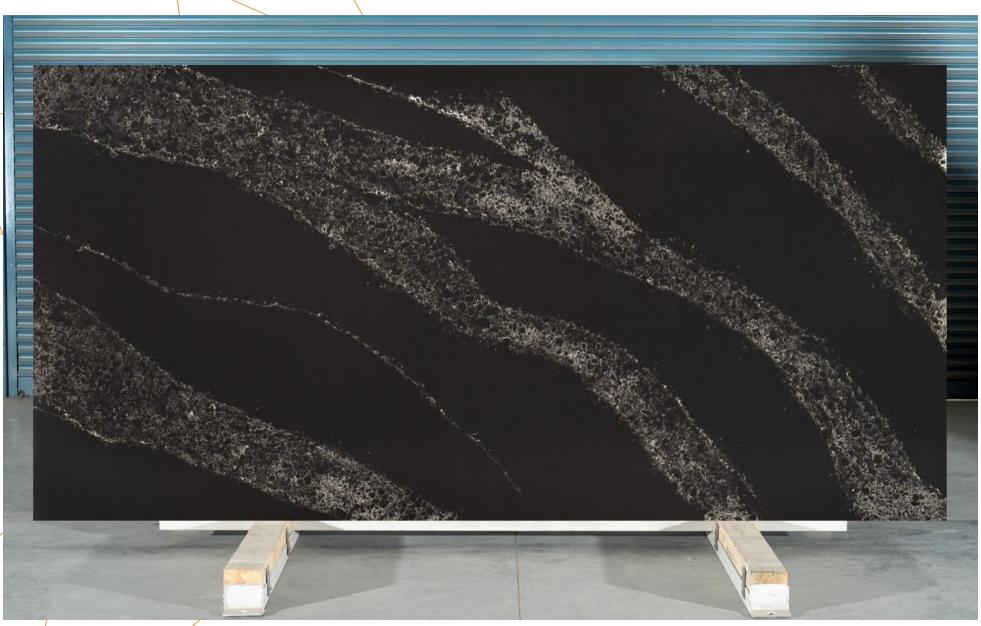

### Black Velvet (SPECTA / PL-104-3)

Brownish-black background with thick off-white veins blended harmoniously, creating an ice-like effect