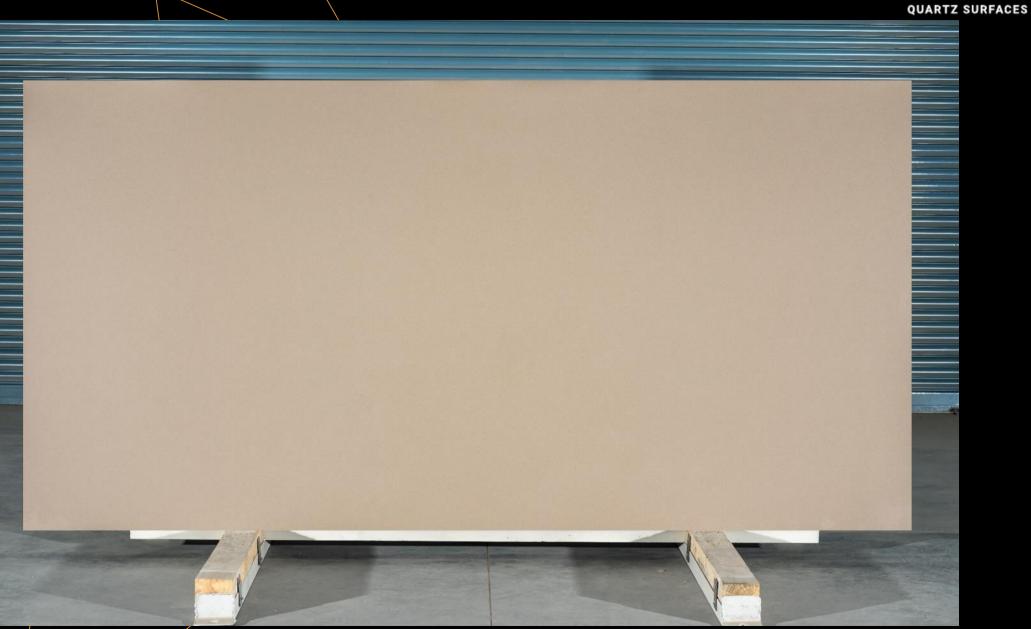

hunks of glass and mirror





### Starry White (SPECTA / OG-101)

Pristine white background with scattering chunks of glass and mirror





### Starry Gray (SPECTA / OG-103)

Pristine gray background with scattering chunks of glass and mirror





### Starry Gray (SPECTA / OG-103)

Pristine gray background with scattering chunks of glass and mirror





### Starry Black (SPECTA / OG-104)

Resplendent black body with scattering chunks of glass and mirror





### Starry Black (SPECTA / OG-104)

Resplendent black body with scattering chunks of glass and mirror







# White Sand (SPECTA / OG-301) Snow white body with sand-like grains





# White Sand (SPECTA / OG-301) Snow white body with sand-like grains





## **Desert Sand** (SPECTA / OG-302) Beige-brown body with sand-like grains





# **Desert Sand** (SPECTA / OG-302) Beige-brown body with sand-like grains





### **Gray Sand** (SPECTA / OG-303) Light gray body with sand-like grains





#### **Gray Sand** (SPECTA / OG-303) Light gray body with sand-like grains





# **Gray Sand Neo** (SPECTA / OG-303A) Gray body with sand-like grains



**QUARTZ SURFACES** 



# **Gray Sand Neo** (SPECTA / OG-303A) Gray body with sand-like grains





### Uno Light Gray (SPECTA / OG-603) Light gray body with grains





### Uno Light Gray (SPECTA / OG-603) Light gray body with grains





# Uno Dark Gray (SPECTA / OG-606) Dark gray body with grains



**QUARTZ SURFACES** 



### Uno Dark Gray (SPECTA / OG-606) Dark gray body with grains





### Uno Beige (SPECTA / OG-605) Beige body with grains





### Uno Beige (SPECTA / OG-60