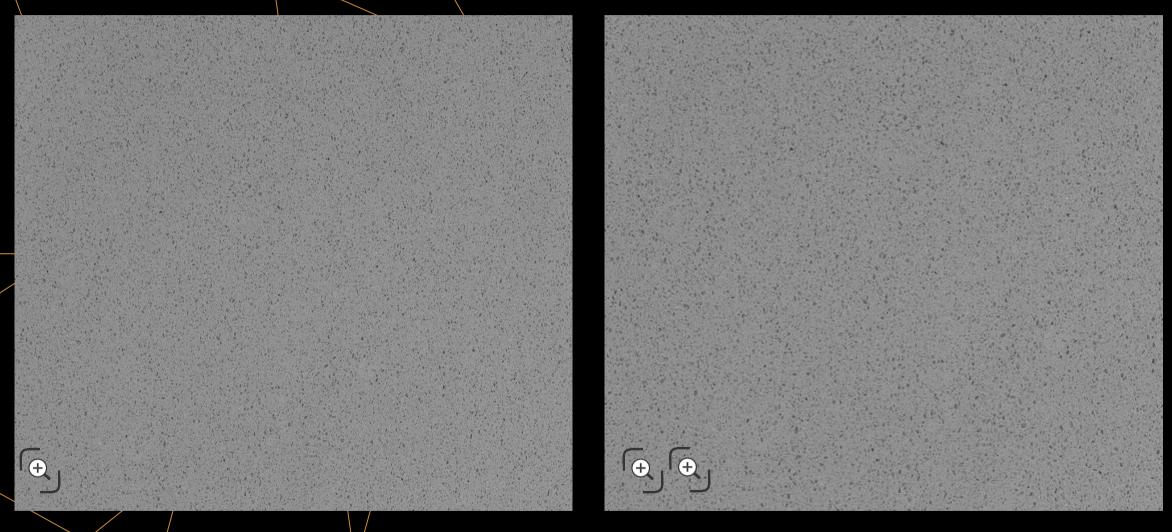

# **Absolute Gray** (SPECTA / MV-103) Absolute rich-gray base with very fine grains

QUARTZ SURFACES

# **Absolute Gray** (SPECTA / MV-103) Absolute rich-gray base with very fine grains