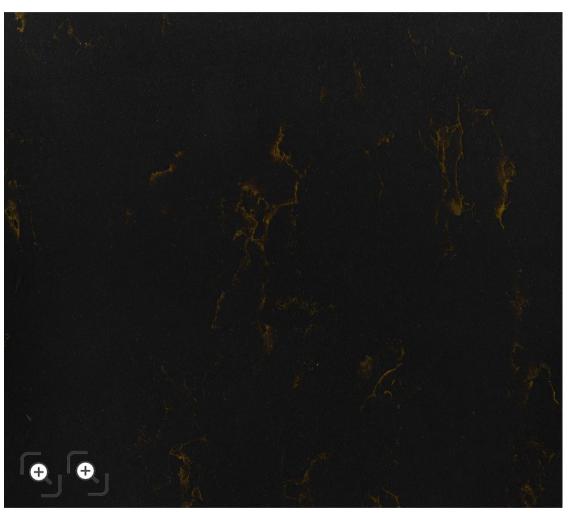

# Gold Rush (SPECTA / PL-191)

Absolutely exquisite white body with delicately-smooth texture and high-gloss accentuated with subtle rustic gold veins.