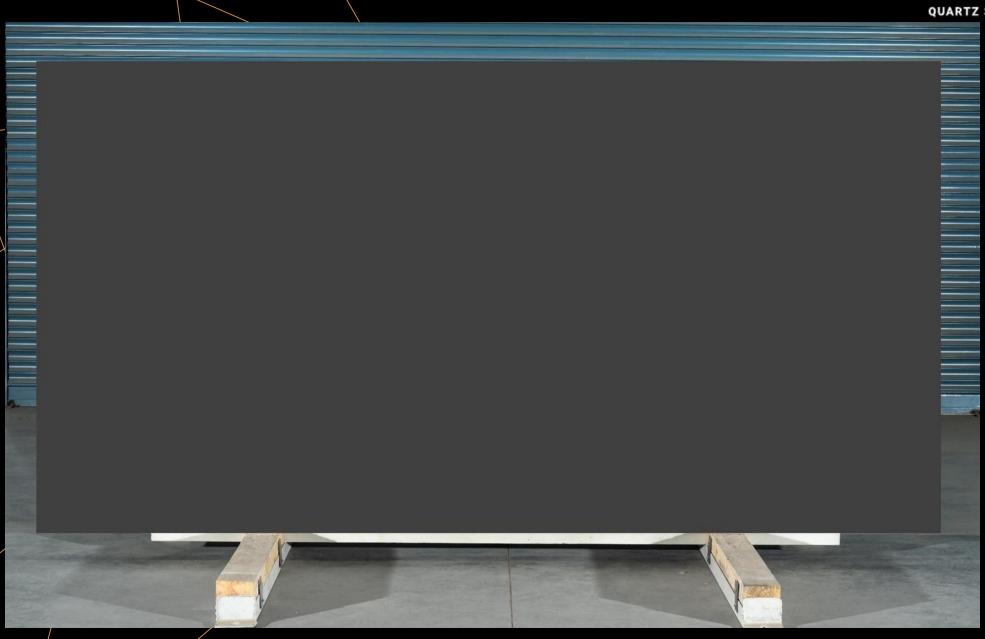

### **Absolute Black** (SPECTA / MV-104)

Absolute dense-black base with very fine grains

## **Absolute Black** (SPECTA / MV-104) Absolute dense-black base with very fine grains