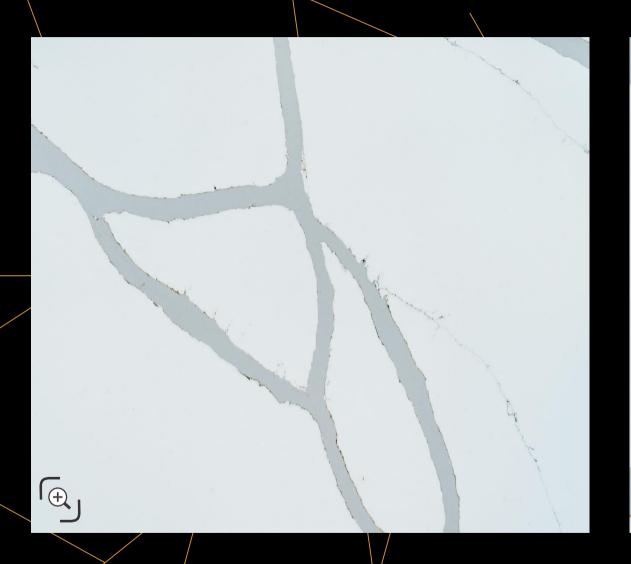

# Classic Calacatta (SPECTA / AD-101-M2)

A soft-white background with high-gloss and smooth texture along with warm white waves and fine long gray veins.