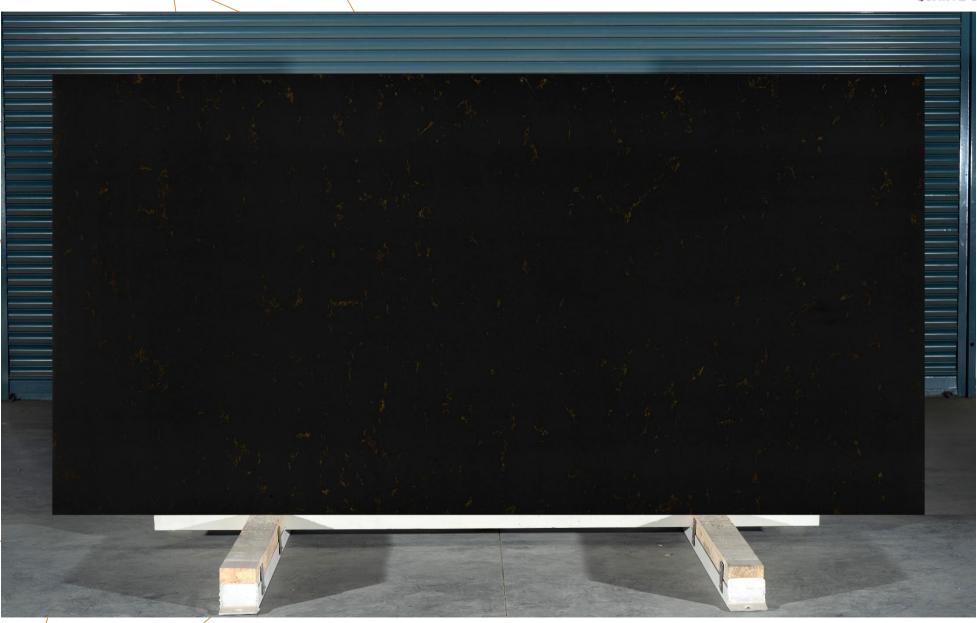

# Gold Rush (SPECTA / PL-191)

Absolutely exquisite white body with delicately-smooth texture and high-gloss accentuated with subtle rustic gold veins.