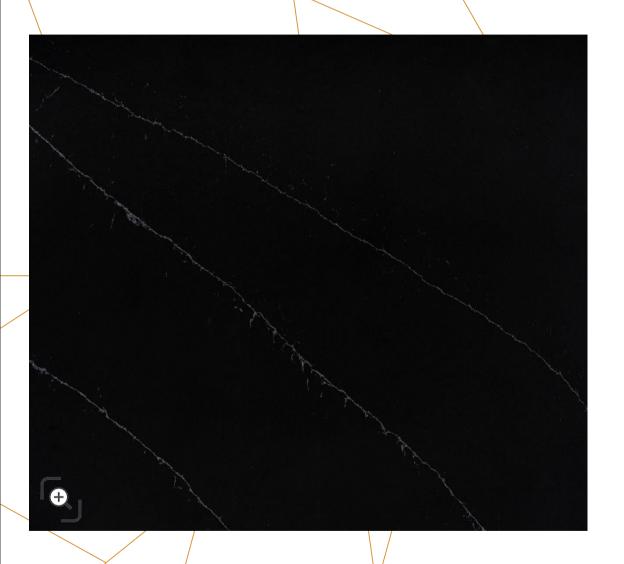

### Magic Night (SPECTA / AD-104-2)

Resplendent black surface with dynamic subtle white veins flowing across the slab