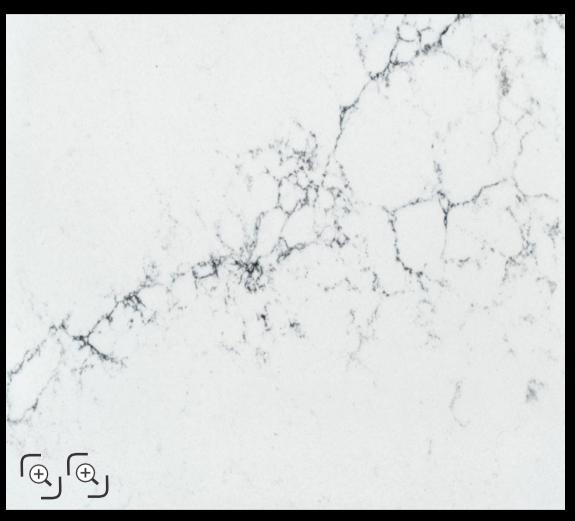

# **Mystic River** (SPECTA / PL-111-4)

High-gloss & ultra-smooth luxurious white body with striking long gray veins

# Mystic River (SPECTA / PL-111-4)

High-gloss & ultra-smooth luxurious white body with striking long gray veins