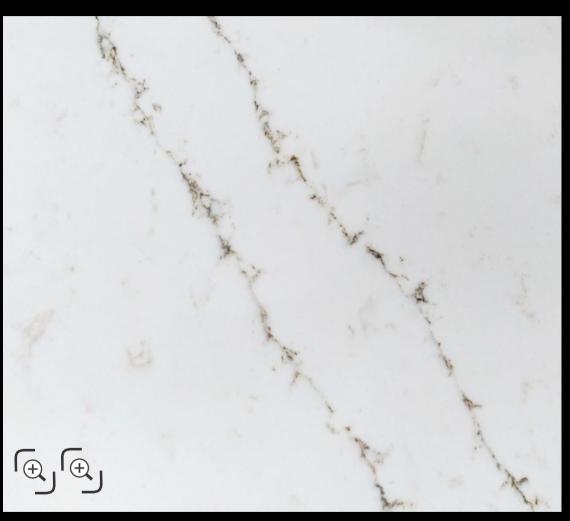

### Calacatta Dorado (SPECTA / PL-101-M3)

Ultra-smooth, high-gloss, super white body, with subtle gray waves and fine long gold & gray veins

# Calacatta Dorado (SPECTA / PL-101-M3)

Ultra-smooth, high-gloss, super white body, with subtle gray waves and fine long gold & gray veins