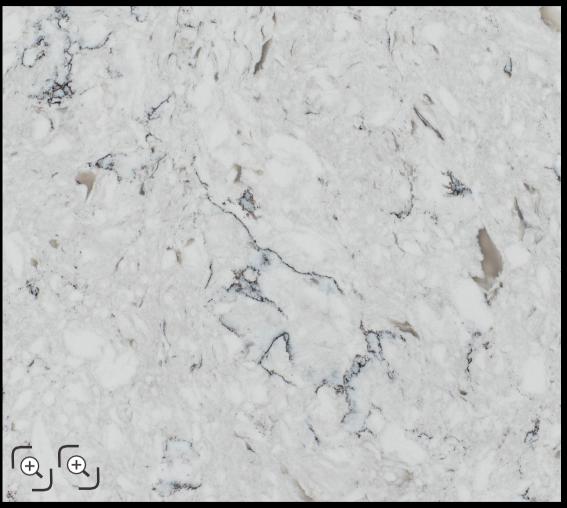

# **Mystic River** (SPECTA / PL-111-4)

High-gloss & ultra-smooth luxurious white body with striking long gray veins

# Mystic River (SPECTA / PL-111-4)

High-gloss & ultra-smooth luxurious white body with striking long gray veins