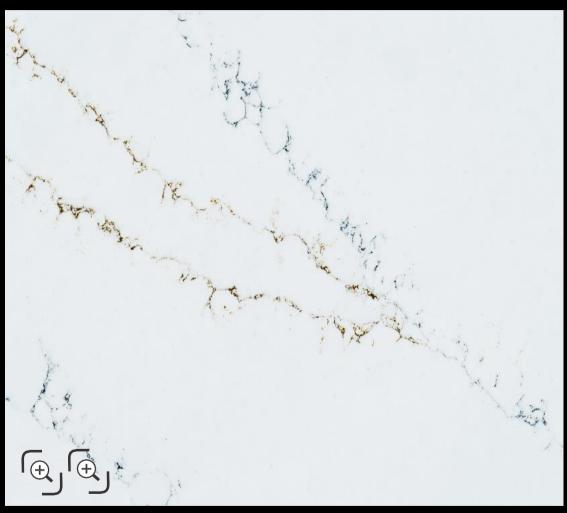

# Divine Gold (SPECTA / PL-191-4)

Pristine white body in a super-smooth texture and high-gloss feel, accentuated with long golden veins