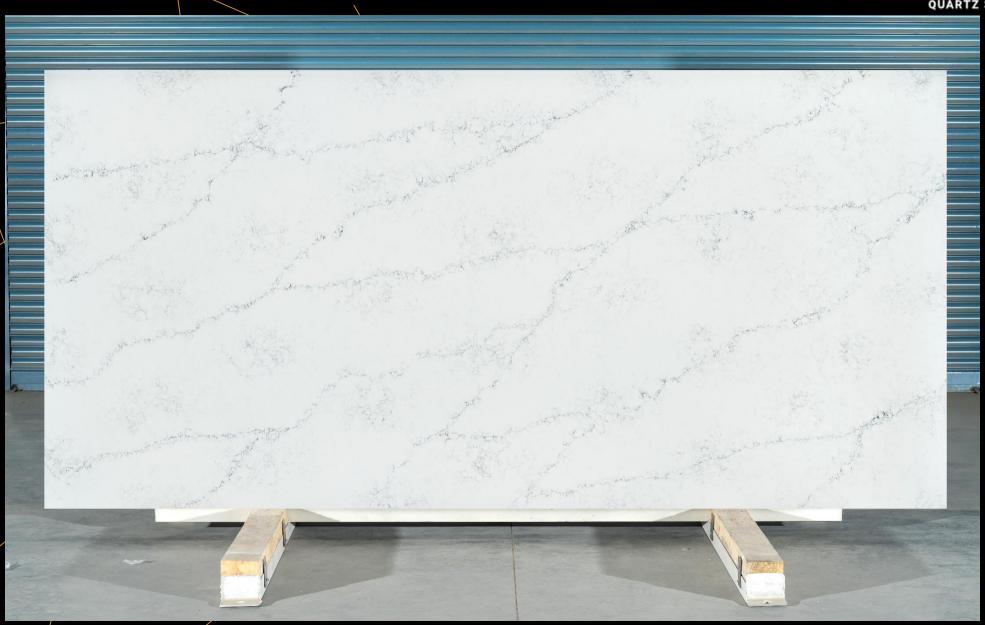

### Calacatta Dorado (SPECTA / PL-101-M3)

Ultra-smooth, high-gloss, super white body, with subtle gray waves and fine long gold & gray veins

# Calacatta Dorado (SPECTA / PL-101-M3)

Ultra-smooth, high-gloss, super white body, with subtle gray waves and fine long gold & gray veins