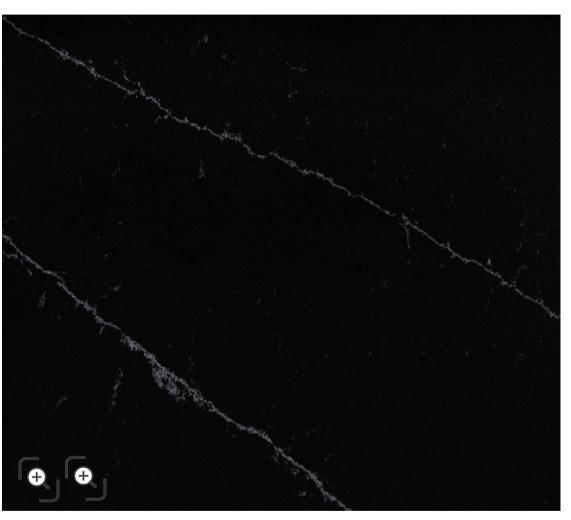

### Magic Night (SPECTA / AD-104-2)

Resplendent black surface with dynamic subtle white veins flowing across the slab