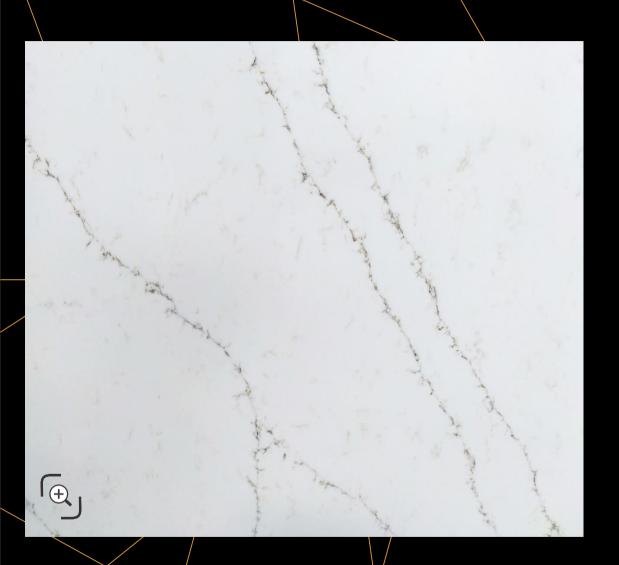

### Calacatta Dorado (SPECTA / PL-101-M3)

Ultra-smooth, high-gloss, super white body, with subtle gray waves and fine long gold & gray veins

# Calacatta Dorado (SPECTA / PL-101-M3)

Ultra-smooth, high-gloss, super white body, with subtle gray waves and fine long gold & gray veins