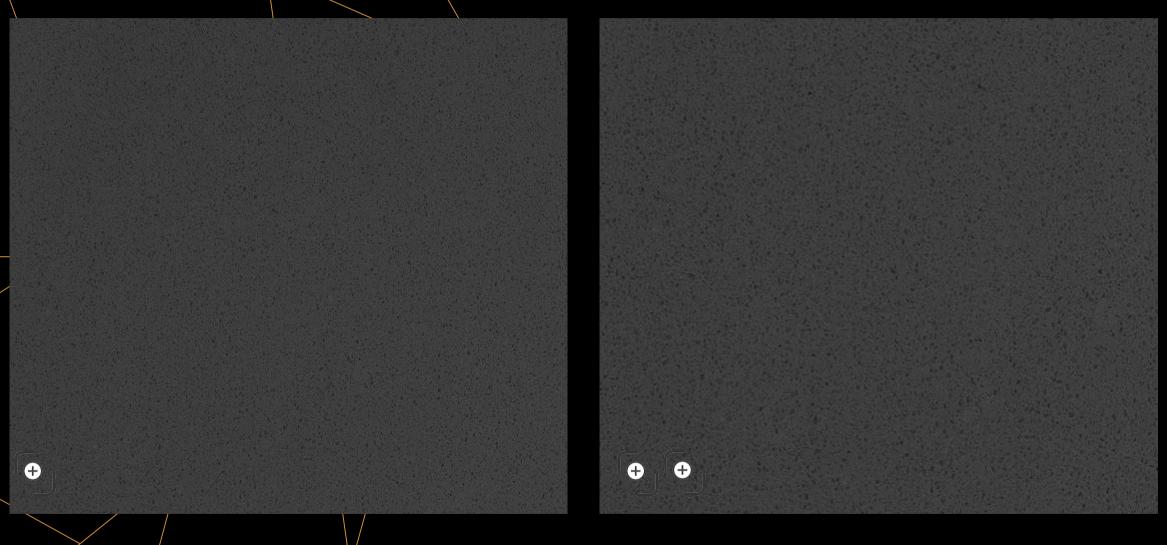

### **Absolute Black** (SPECTA / MV-104)

Absolute dense-black base with very fine grains

## **Absolute Black** (SPECTA / MV-104) Absolute dense-black base with very fine grains