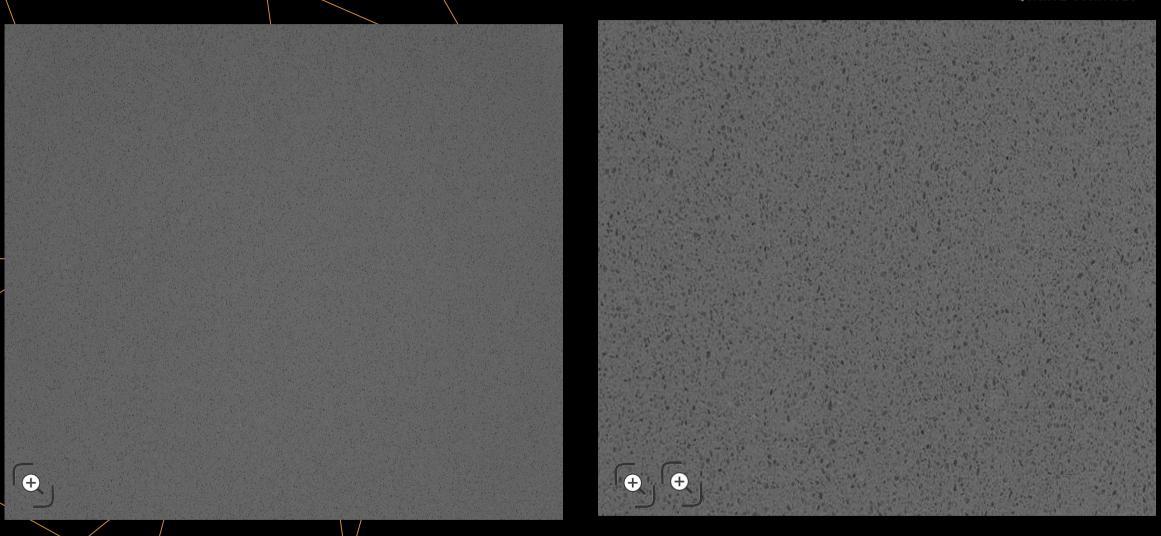

# **Absolute Gray** (SPECTA / MV-103) Absolute rich-gray base with very fine grains

QUARTZ SURFACES

# **Absolute Gray** (SPECTA / MV-103) Absolute rich-gray base with very fine grains