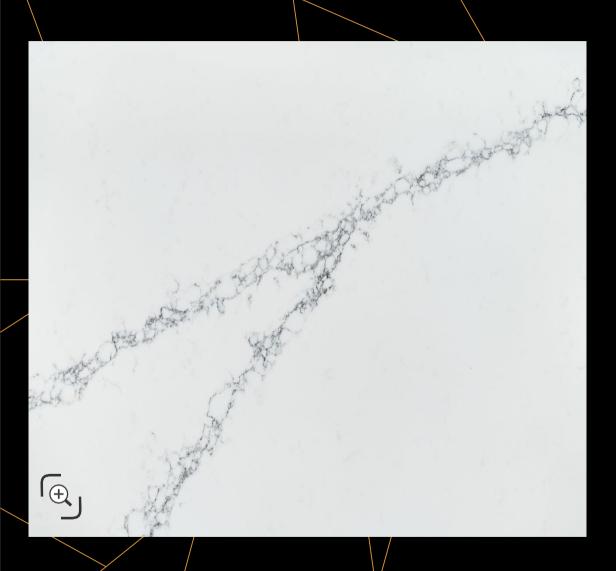

# **Mystic River** (SPECTA / PL-111-4)

High-gloss & ultra-smooth luxurious white body with striking long gray veins

# Mystic River (SPECTA / PL-111-4)

High-gloss & ultra-smooth luxurious white body with striking long gray veins