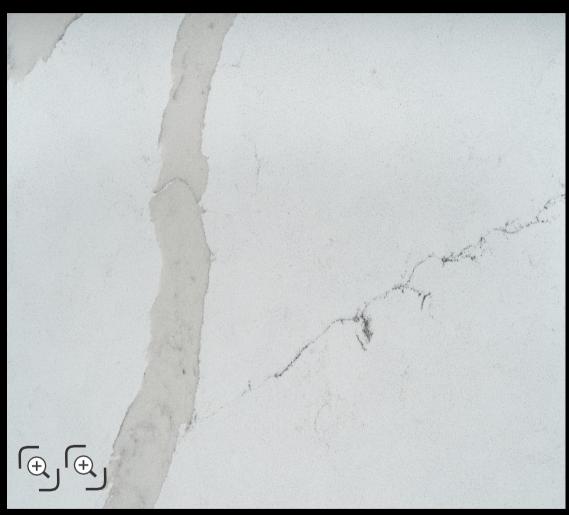

# **Mystic River** (SPECTA / PL-111-4)

High-gloss & ultra-smooth luxurious white body with striking long gray veins

# Mystic River (SPECTA / PL-111-4)

High-gloss & ultra-smooth luxurious white body with striking long gray veins