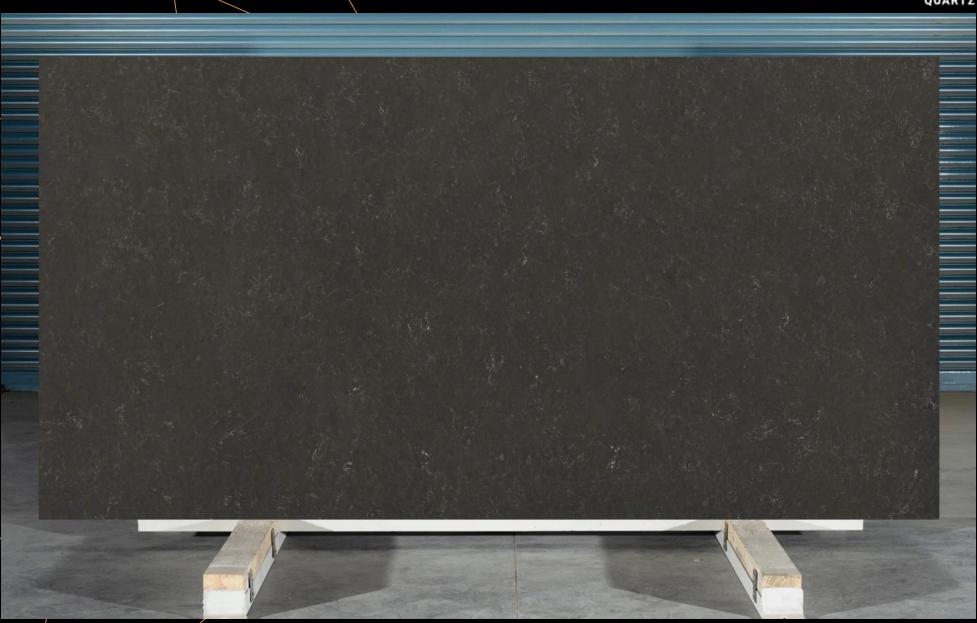

### Magic Night (SPECTA / AD-104-2)

Resplendent black surface with dynamic subtle white veins flowing across the slab