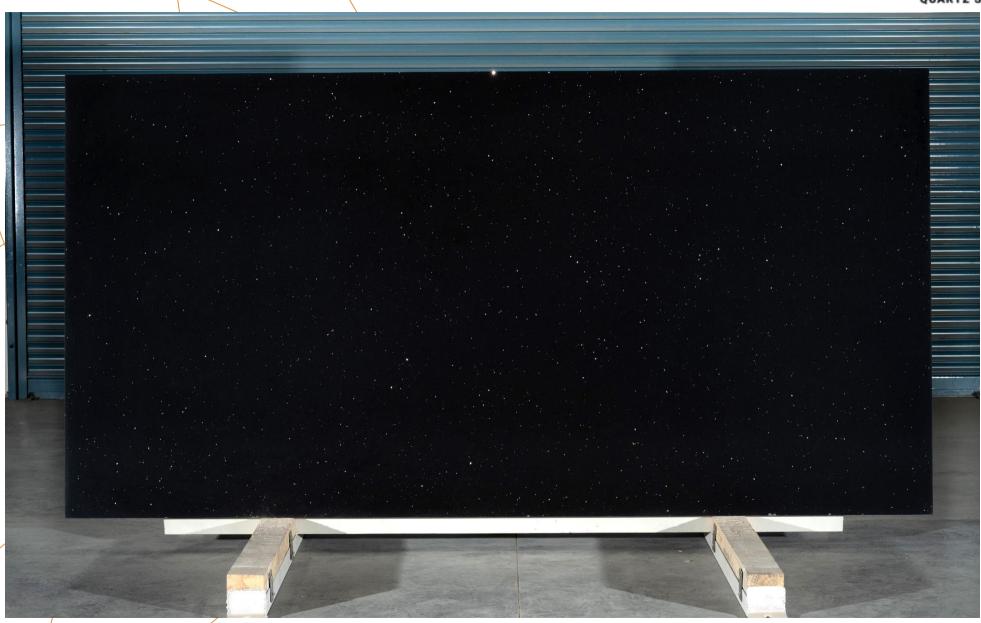

### **Absolute Black** (SPECTA / MV-104)

Absolute dense-black base with very fine grains

## **Absolute Black** (SPECTA / MV-104) Absolute dense-black base with very fine grains