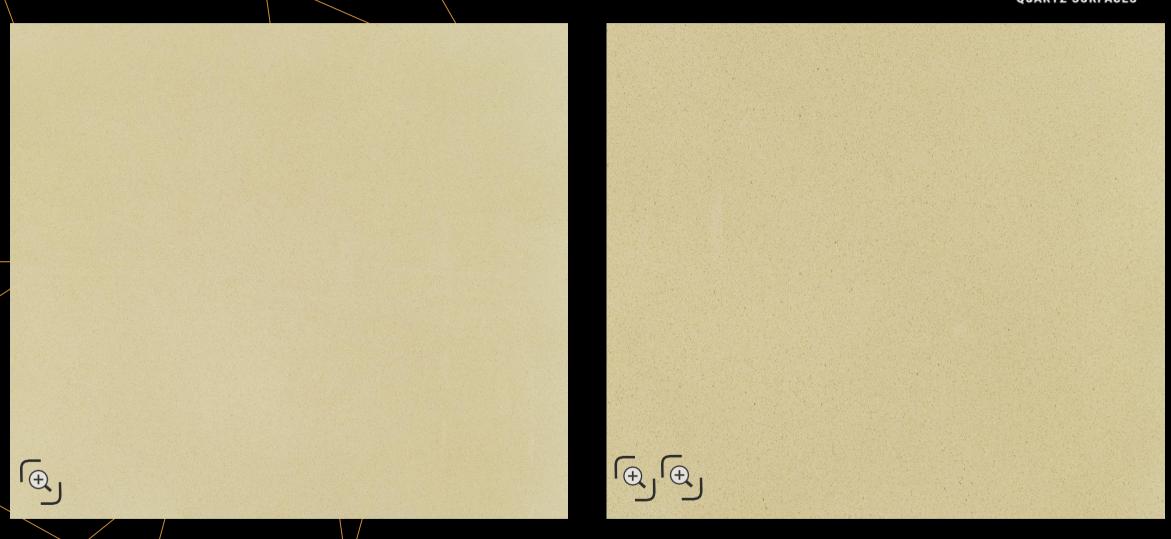

# Pure Beige (SPECTA / OG-505) Classic beige base with grains

### **Pure Beige** (SPECTA / OG-505) Classic beige base with grains