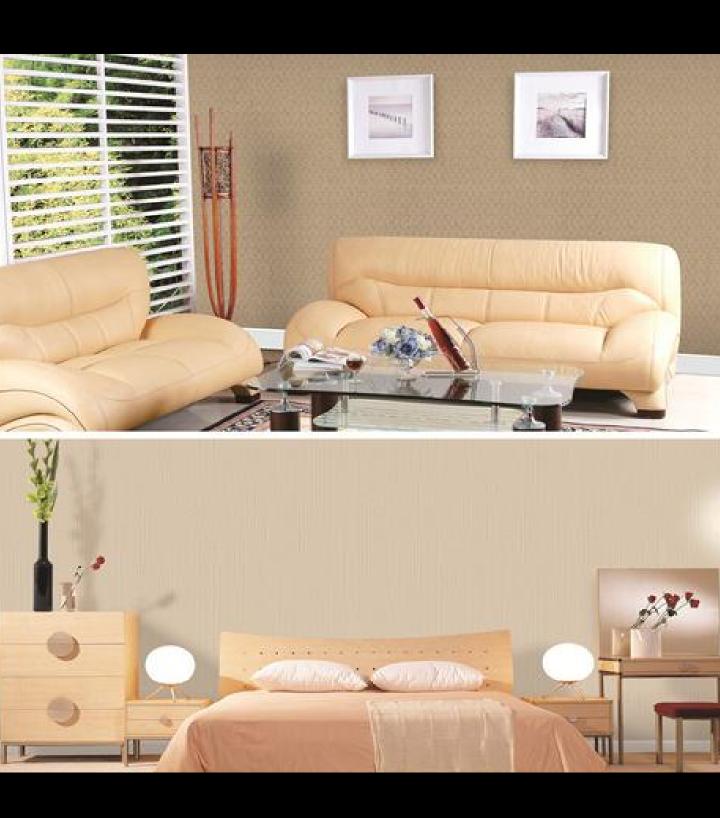

CJS

This version is designed from design to materials, it must be both high quality, that is a basic requirement.