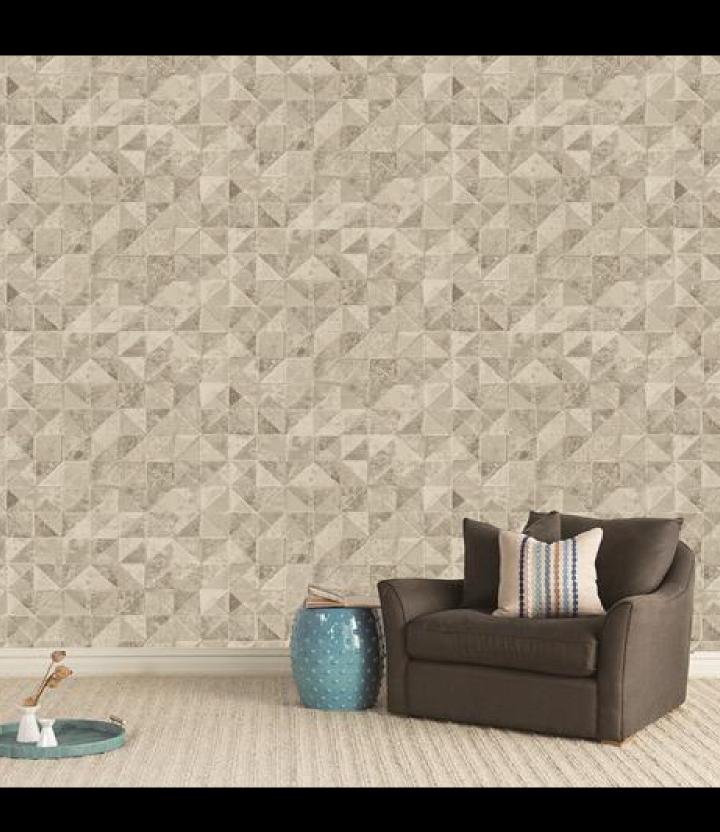

CJS

This version is designed from design to materials, it must be both high quality, that is a basic requirement.