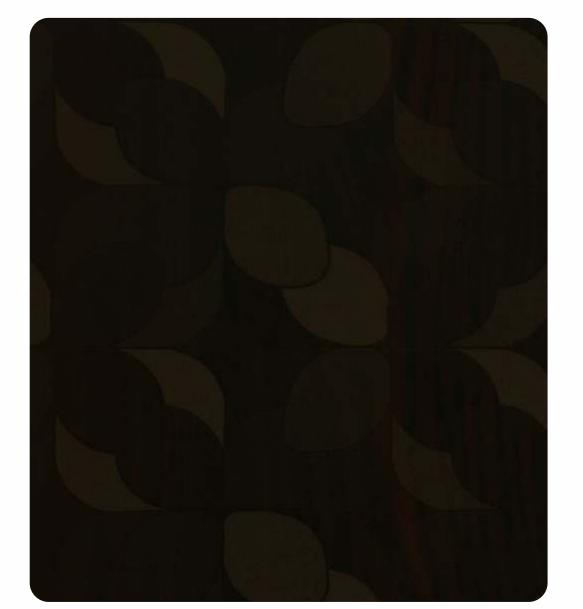

# STALK GROOVES

8386 SLK I TEAK ALLOVER >>

CHARMING accents

8548 SLK I WALNUT >>

8005 SLK I EGG WHITE >>

8386 GRV I TEAK ALLOVER >>

8005 GRV I EGG WHITE

8524 GRV I REGALETO