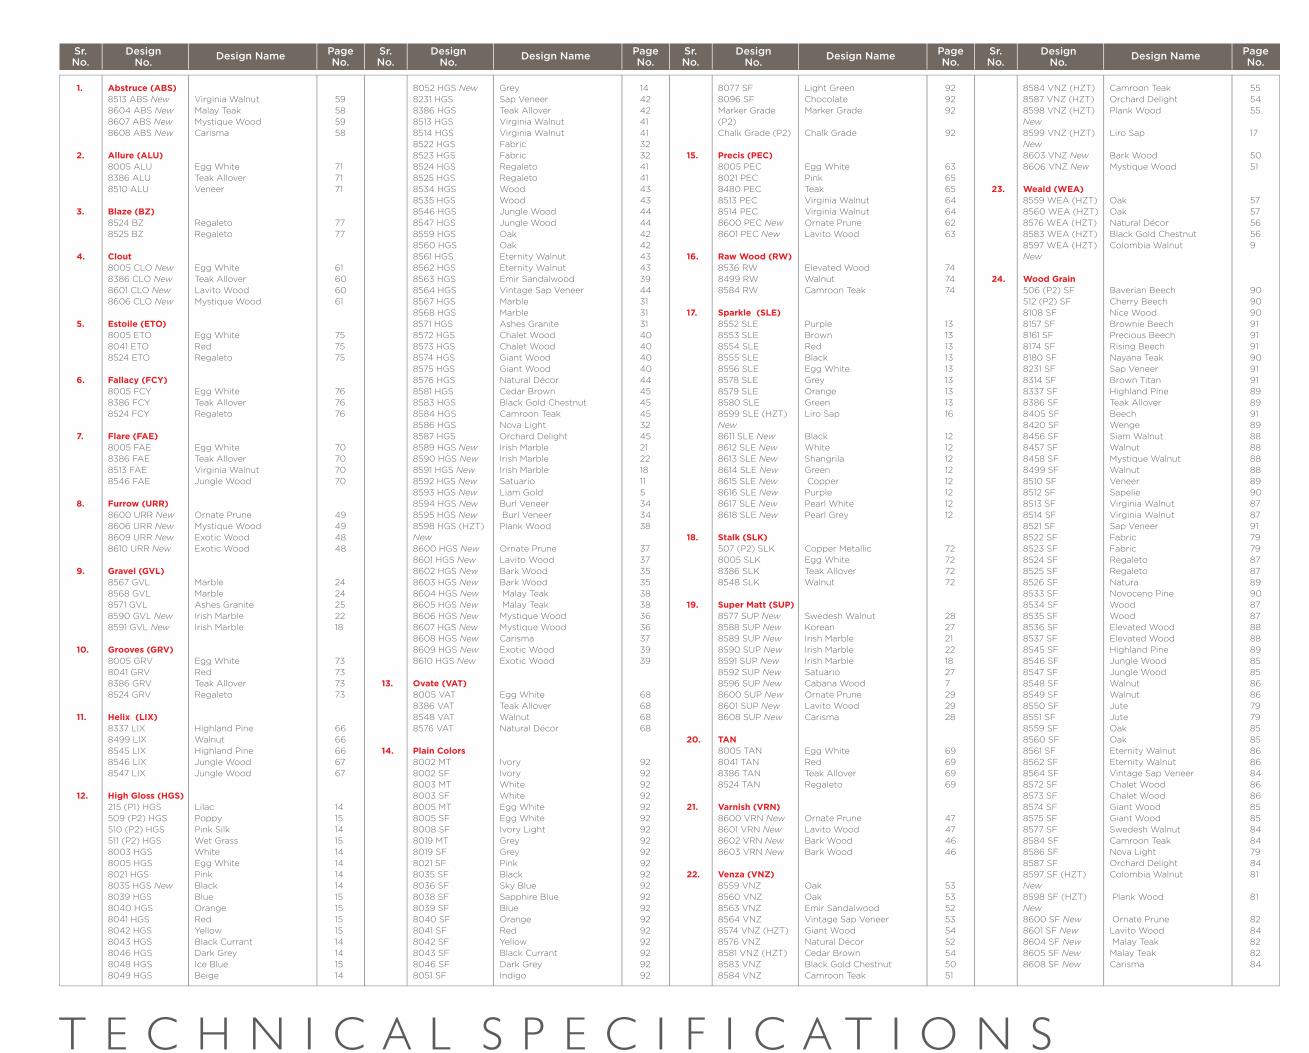

eptionally by Safari Laminates.





### WOODGRAIN











8608 SF I CARISMA NEW



8575 SF I GIANT WOOD



8574 SF I GIANT WOOD



8584 SF I CAMROON TEAK



8577 SF I SWEDESH WALNUT



8560 SF I OAK



8559 SF I OAK



8564 SF I VINTAGE SAP VENEER >>



8587 SF I ORCHARD DELIGHT



8547 SF I JUNGLE WOOD



8546 SF I JUNGLE WOOD





8549 SF I WALNUT

8573 SF I CHALET WOOD

8562 SF I ETERNITY WALNUT

# WOODGRAIN

























8525 SF I REGALETO





































8537 SF I ELEVATED WOOD >>







88/89



### WOODGRAIN







512 (P2) SF I CHERRY BEECH >>





8314 SF I BROWN TITAN











8108 SF I NICE WOOD













### PLAIN COLORS



8008 SF

8038 SF

BLUE

8051 SF

INDIGO

8021 SF

**BLACK** 

CURRANT

PINK

SAPPHIRE

**IVORY LIGHT** 

















8036 SF

8041 SF

LIGHT GREEN

**BLACK** 

RED

SKY BLUE

















DARK GREY

|                |                                                            |                                                                                            | Product High Pressure Decorative                                                                              |
|----------------|------------------------------------------------------------|--------------------------------------------------------------------------------------------|---------------------------------------------------------------------------------------------------------------|
|                | IS:2046-1995                                               | SAFARI