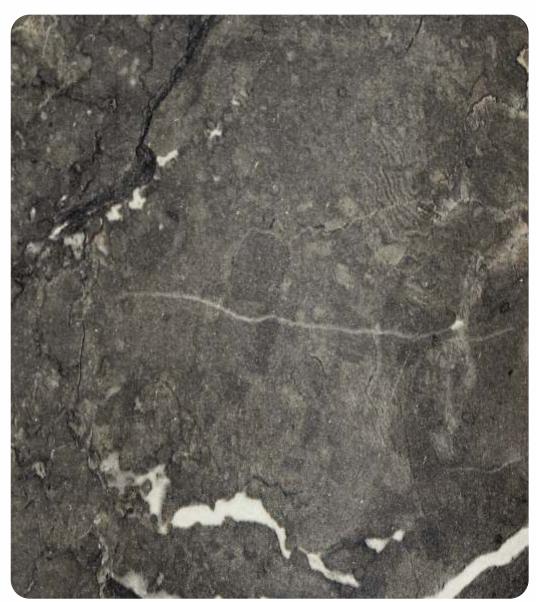

### STONE

8589 HGS I IRISH MARBLE NEW

SOUTHING SOUTHING

### STONE

8590 GVL I IRISH MARBLE *NEW* 

Safari Laminates

Encompass royal and majestic artistry in your spaces with Safari Laminates.

8567 GVL I MARBLE