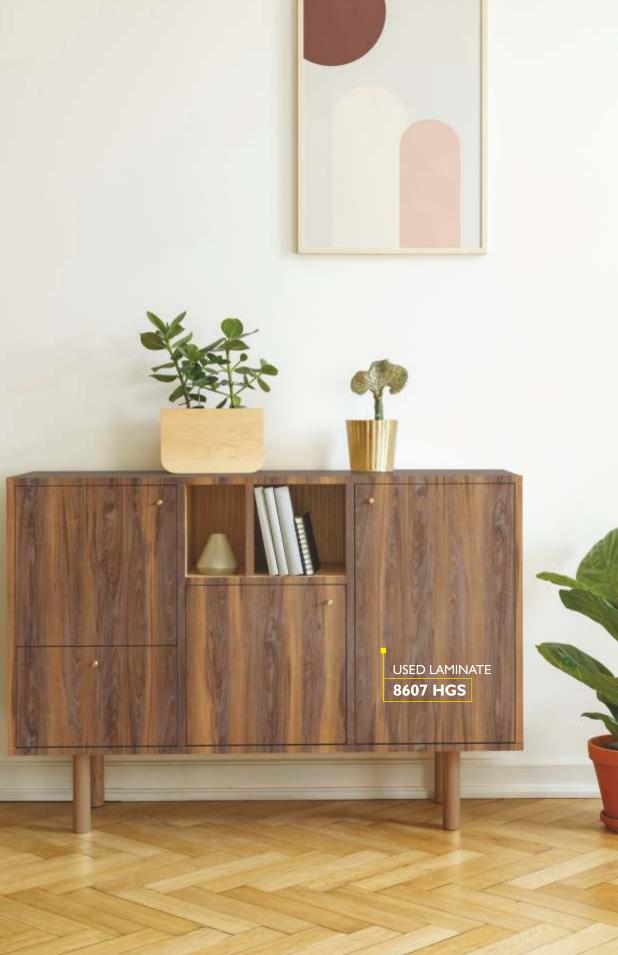

### VENZA

Add a depth of character and drama to your decors with Safari Laminates.

8603 VNZ I BARK WOOD NEW

8583 VNZ I BLACK GOLD CHESTNUT

8584 VNZ I CAMROON TEAK

8606 VNZ I MYSTIQUE WOOD NEW

8576 VNZ I NATURAL DECOR >>