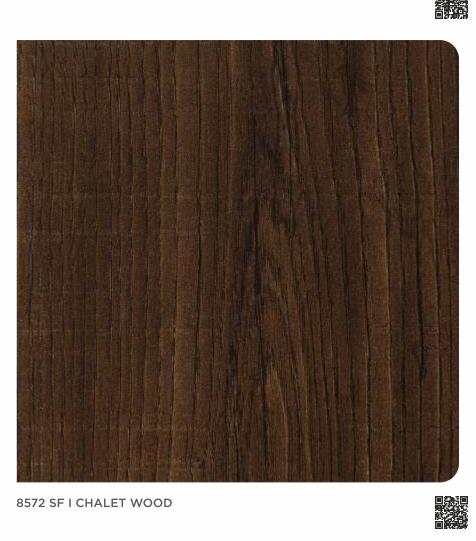

# ADMIRE FLARING

8573 HGS I CHALET WOOD >>

8575 HGS I GIANT WOOD >>

8572 HGS I CHALET WOOD >>

8574 HGS I GIANT WOOD >>

8525 HGS I REGALETO

8524 HGS I REGALETO

8513 HGS I VIRGINIA WALNUT

8564 SF I VINTAGE SAP VENEER >>

8587 SF I ORCHARD DELIGHT

8547 SF I JUNGLE WOOD

8546 SF I JUNGLE WOOD

8549 SF I WALNUT

8573 SF I CHALET WOOD

8562 SF I ETERNITY WALNUT