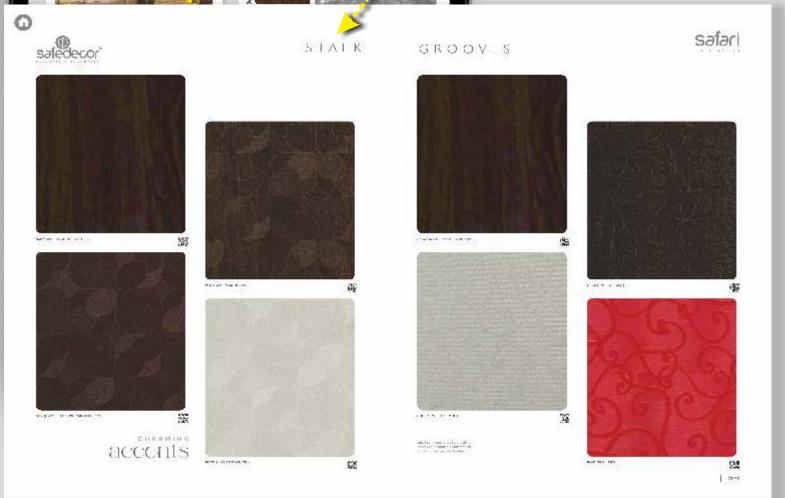

STALK

ESTOILE 75

FALLACY 76

BLAZE

FABRIC 78-79

WOOD GRAIN 80-91

PLAIN COLORS

Safedecor's Safari is now available on multiple digital platforms to ensure it reaches customers and clients in an easy and effortless manner. Embracing the wave of digitalization spread across the country, Safedecor has utilized new technologies to make an impact. Safedecor is advancing on the digital front by streamlining its company's vision, social media presence and product presentation.

# STALK GROOVES

8386 SLK I TEAK ALLOVER >>

CHARMING accents

8548 SLK I WALNUT >>

8005 SLK I EGG WHITE >>

8386 GRV I TEAK ALLOVER >>

8005 GRV I EGG WHITE

8524 GRV I REGALETO