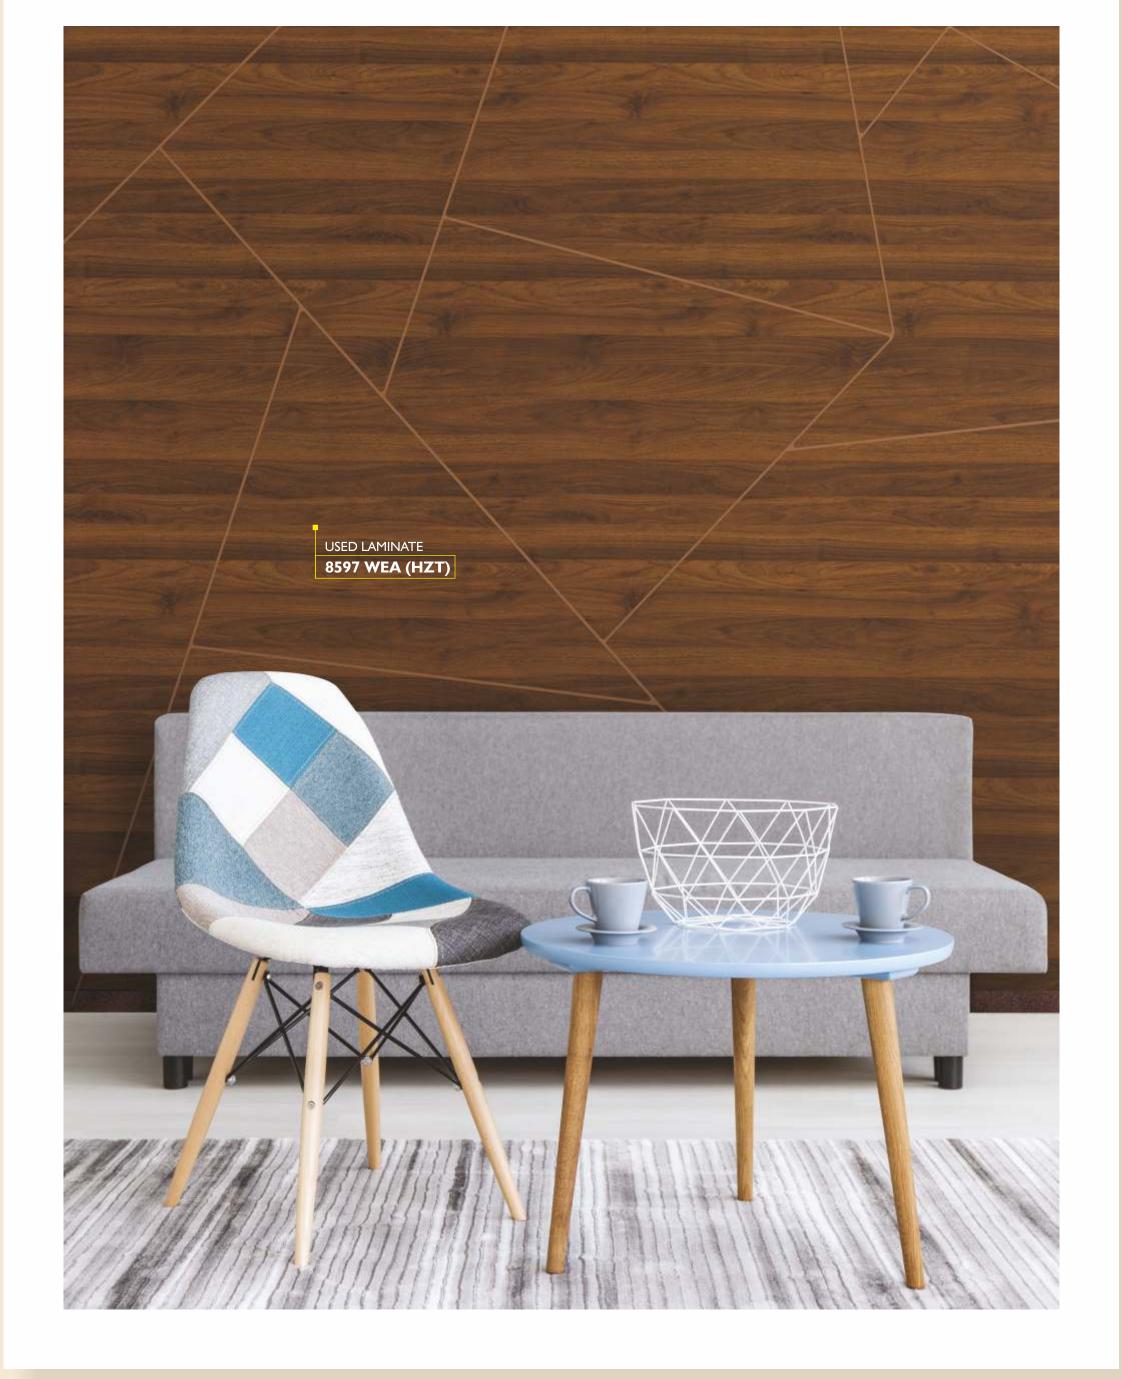

**CLICK HERE** 

8594 BURL VENEER

SAFA

DESIGN

TEXTUR

STANDA

SELECT'

8594 (HG

### 8594 BURL VENEER

|  | SAFARI             | 0.8MM                      |
|--|--------------------|----------------------------|
|  | DESIGN             | WOOD                       |
|  | TEXTURE            | HIGH GLOSS, VARNISH, VENZA |
|  | STANDARD SIZE (MM) | 1220 x 2440 (MM)           |

### SELECT YOUR TEXTURE

☐ 8594 (HGS) HIGH GLOSS ☐ 8594 (VNZ) VENZA ☐ 8594 (VNR) VARNISH