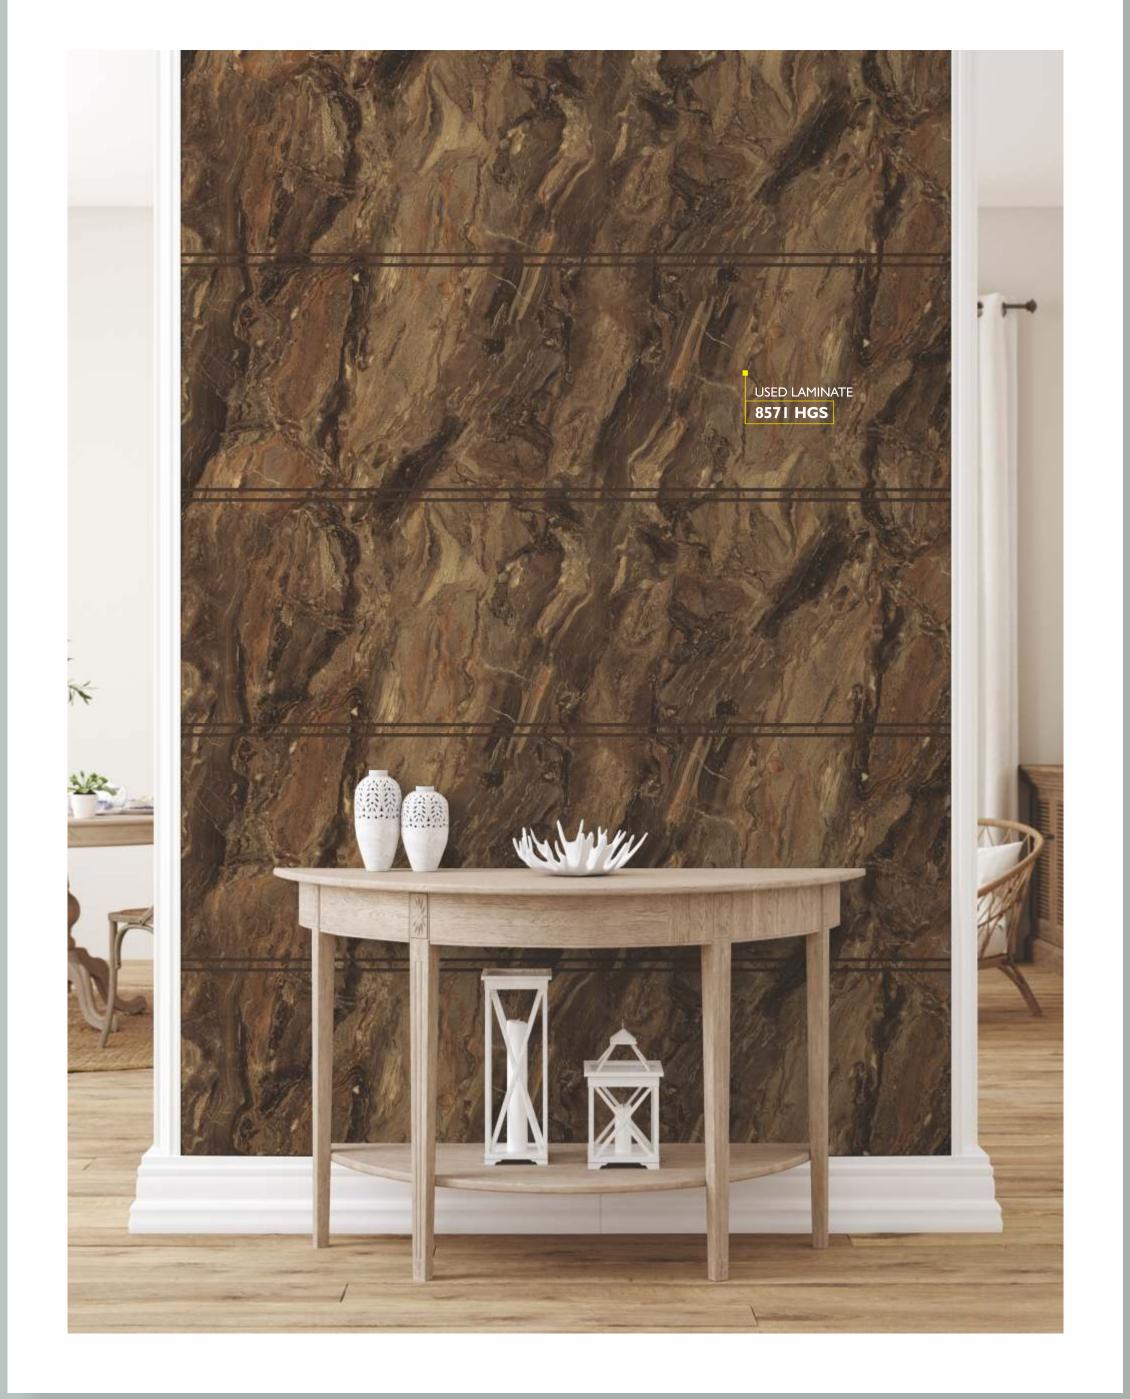

**CLICK HERE** 

8594 BURL VENEER

SAFA

DESIGN

TEXTUR

STANDA

SELECT'

8594 (HG

### 8594 BURL VENEER

|  | SAFARI             | 0.8MM                      |
|--|--------------------|----------------------------|
|  | DESIGN             | WOOD                       |
|  | TEXTURE            | HIGH GLOSS, VARNISH, VENZA |
|  | STANDARD SIZE (MM) | 1220 x 2440 (MM)           |

### SELECT YOUR TEXTURE

☐ 8594 (HGS) HIGH GLOSS ☐ 8594 (VNZ) VENZA ☐ 8594 (VNR) VARNISH