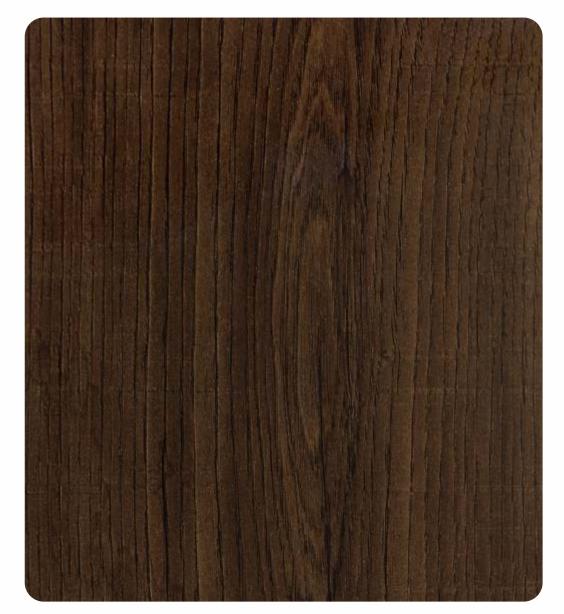

### 8594 BURL VENEER

|  | SAFARI             | 0.8MM                      |
|--|--------------------|----------------------------|
|  | DESIGN             | WOOD                       |
|  | TEXTURE            | HIGH GLOSS, VARNISH, VENZA |
|  | STANDARD SIZE (MM) | 1220 x 2440 (MM)           |

### SELECT YOUR TEXTURE

☐ 8594 (HGS) HIGH GLOSS ☐ 8594 (VNZ) VENZA ☐ 8594 (VNR) VARNISH