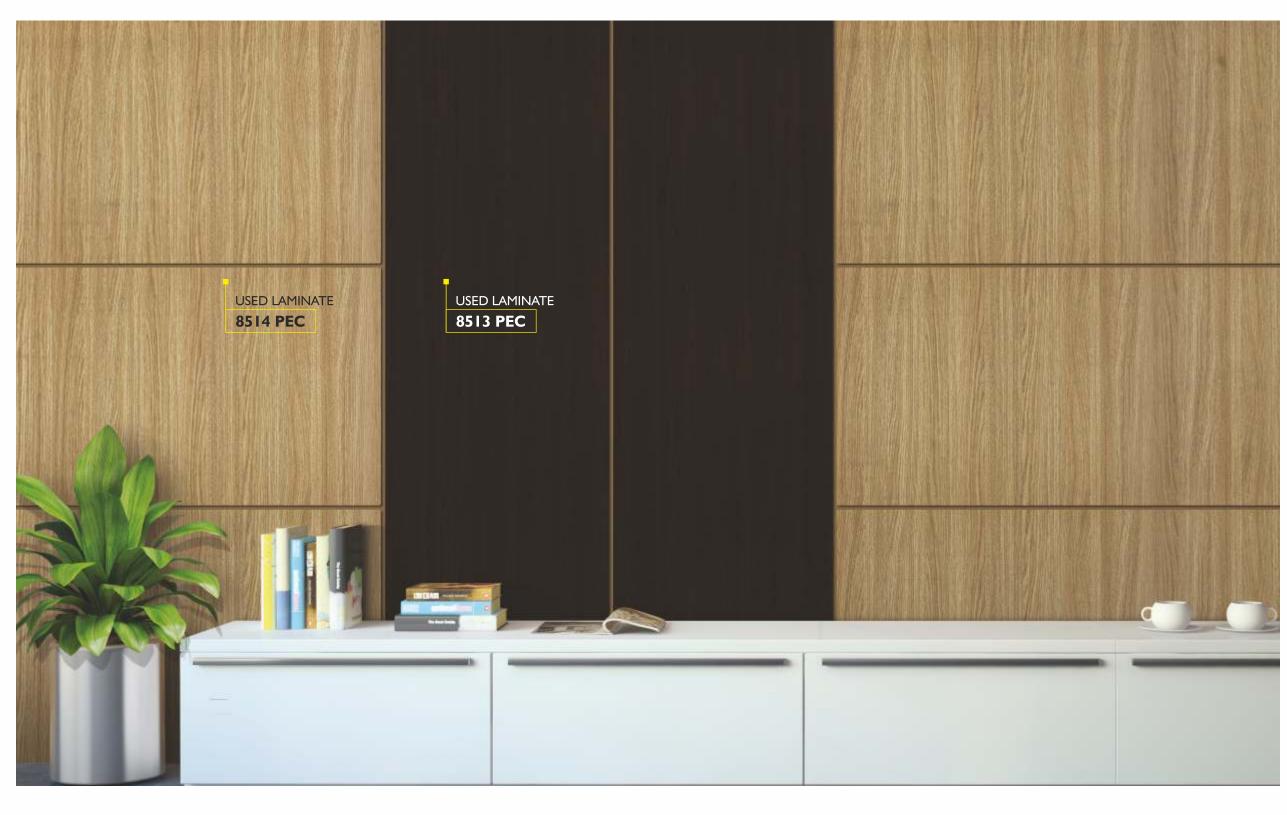

# ADMIRE FLARING

8573 HGS I CHALET WOOD >>

8575 HGS I GIANT WOOD >>

8572 HGS I CHALET WOOD >>

8574 HGS I GIANT WOOD >>

8525 HGS I REGALETO

8524 HGS I REGALETO

8513 HGS I VIRGINIA WALNUT

8513 ABS I VIRGINIA WALNUT *NEW* 

8601 CLO I LAVITO WOOD *NEW* 

8386 CLO I TEAK ALLOVER NEW

### PRECIS

ADMIRE PEERLESS

8601 PEC I LAVITO WOOD NEW

Select complementing shades for these natural wood designs and spread elegance all around your décor.

8480 PEC I TEAK

Let your spaces sparkle with the divine demeanor of Safari and its radically advanced laminates.