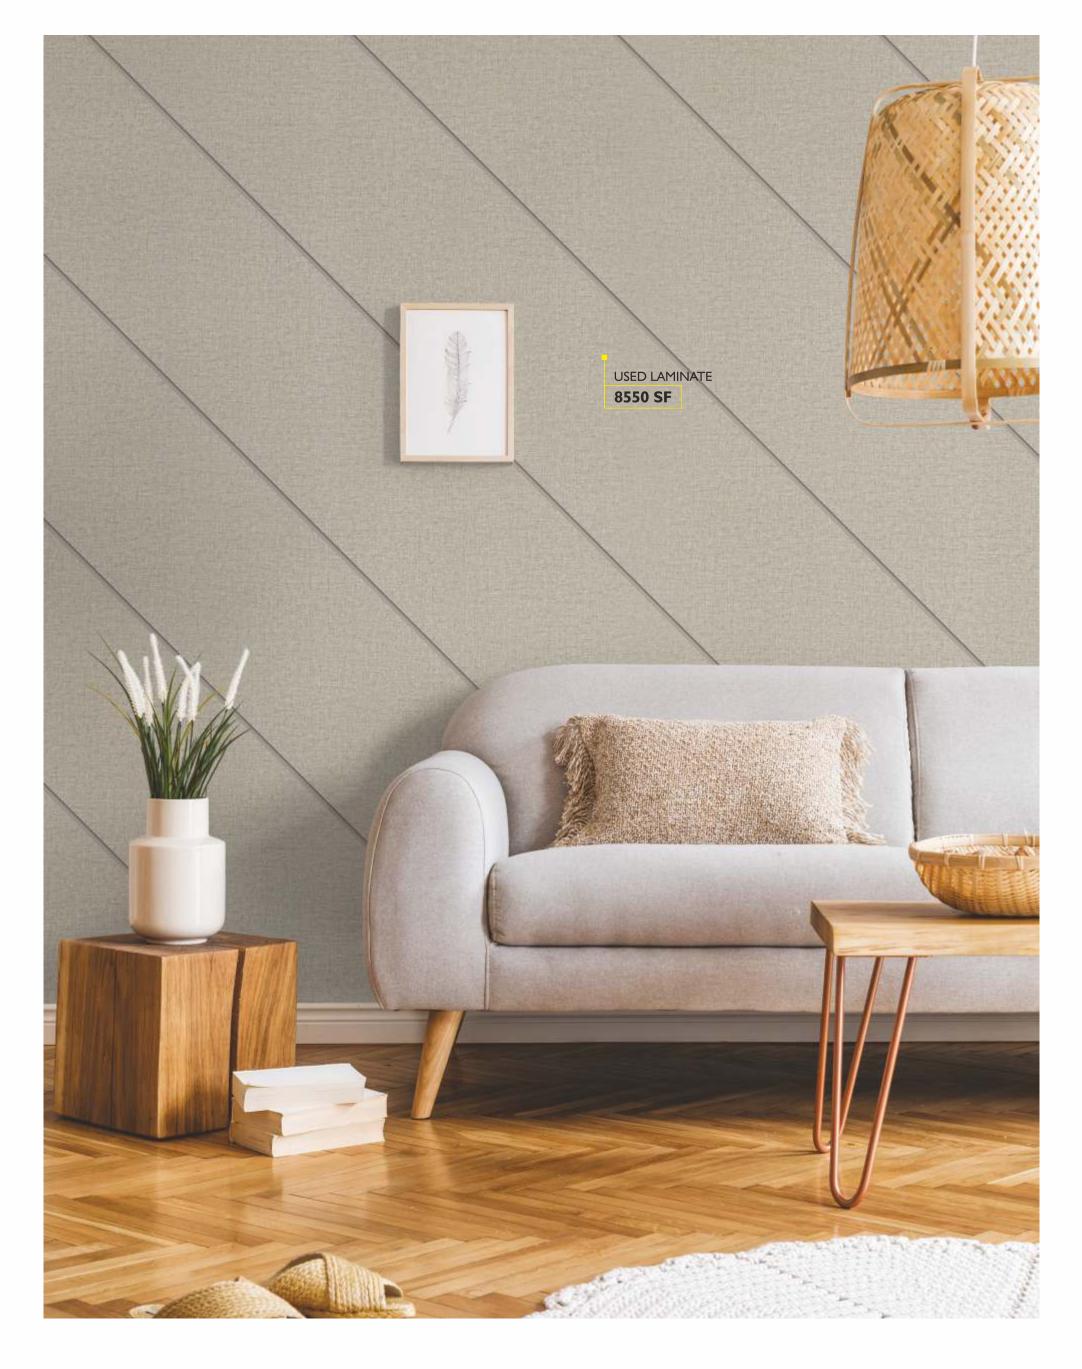

# FABRIC

8550 SF I JUTE

8551 SF I JUTE

8522 SF I FABRIC

8523 SF I FABRIC

8586 SF I NOVA LIGHT >>

The intricacies of these designs are a true replication of natural wood and their beauty is spectacular.