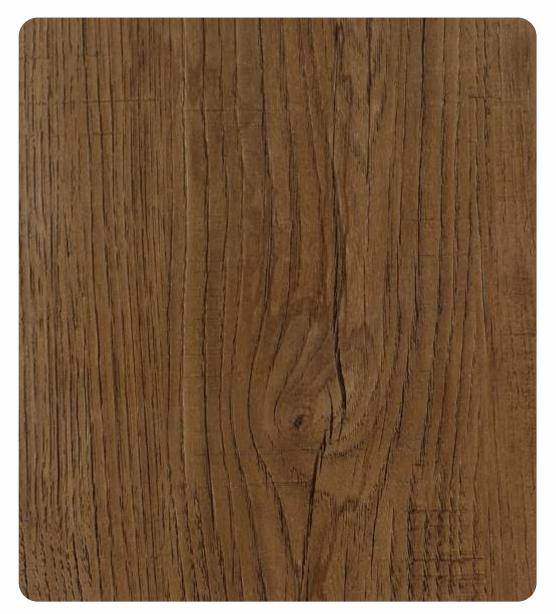

### 8594 BURL VENEER

|  | SAFARI             | 0.8MM                      |
|--|--------------------|----------------------------|
|  | DESIGN             | WOOD                       |
|  | TEXTURE            | HIGH GLOSS, VARNISH, VENZA |
|  | STANDARD SIZE (MM) | 1220 x 2440 (MM)           |

### SELECT YOUR TEXTURE

☐ 8594 (HGS) HIGH GLOSS ☐ 8594 (VNZ) VENZA ☐ 8594 (VNR) VARNISH