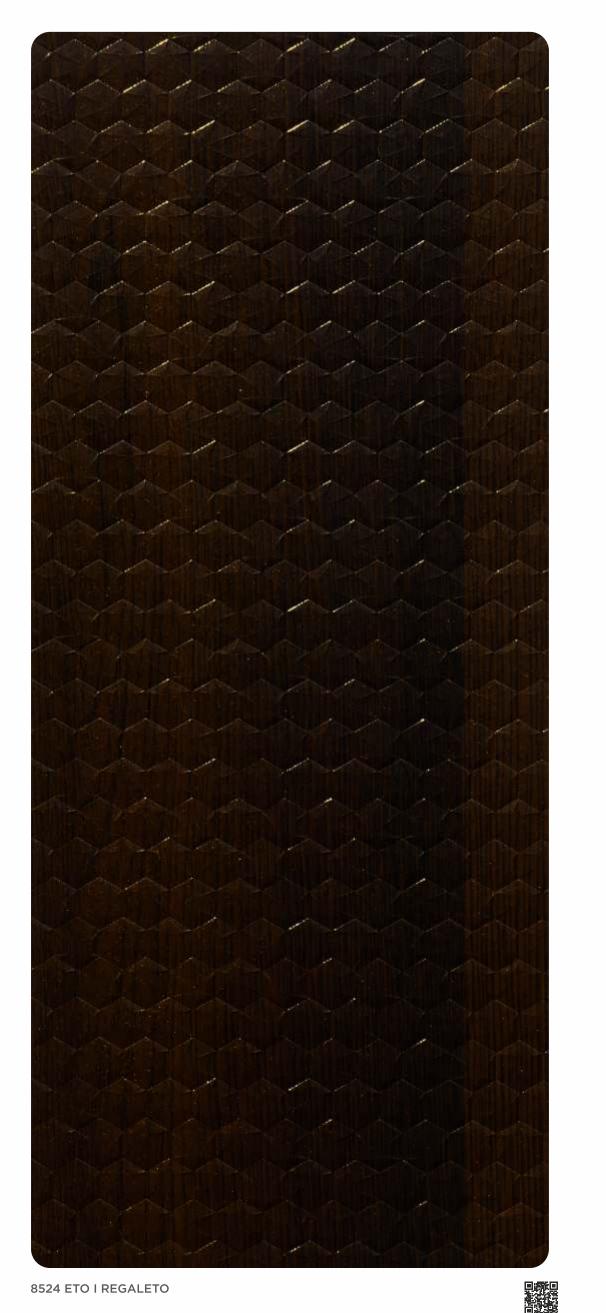

# ADMIRE FLARING

8573 HGS I CHALET WOOD >>

8575 HGS I GIANT WOOD >>

8572 HGS I CHALET WOOD >>

8574 HGS I GIANT WOOD >>

8525 HGS I REGALETO

8524 HGS I REGALETO

8513 HGS I VIRGINIA WALNUT

### OVATE TAN

Revolve around the exquisiteness of Safari Laminates and envelop yourself in eternal luxuriance.

8005 VAT I EGG WHITE

8548 VAT I WALNUT

8524 TAN I REGALETO

8041 TAN I RED >>

68/69

8386 VAT I TEAK ALLOVER

# STALK GROOVES

8386 SLK I TEAK ALLOVER >>

CHARMING accents

8548 SLK I WALNUT >>

8005 SLK I EGG WHITE >>

8386 GRV I TEAK ALLOVER >>

8005 GRV I EGG WHITE

8524 GRV I REGALETO