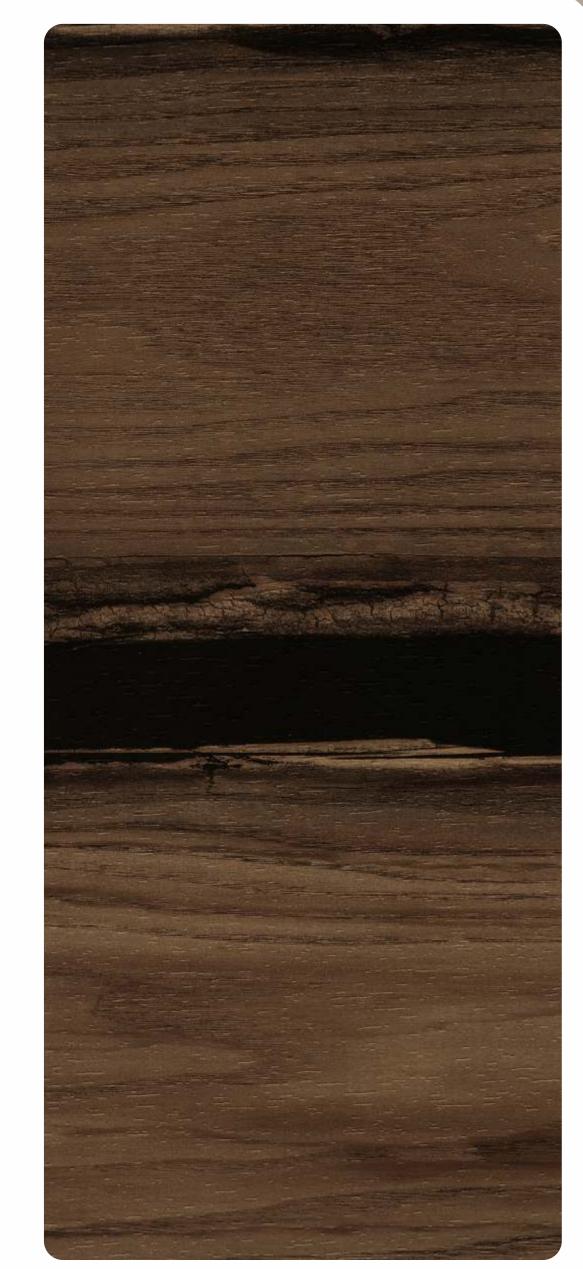

### 8594 BURL VENEER

|  | SAFARI             | 0.8MM                      |
|--|--------------------|----------------------------|
|  | DESIGN             | WOOD                       |
|  | TEXTURE            | HIGH GLOSS, VARNISH, VENZA |
|  | STANDARD SIZE (MM) | 1220 x 2440 (MM)           |

### SELECT YOUR TEXTURE

☐ 8594 (HGS) HIGH GLOSS ☐ 8594 (VNZ) VENZA ☐ 8594 (VNR) VARNISH