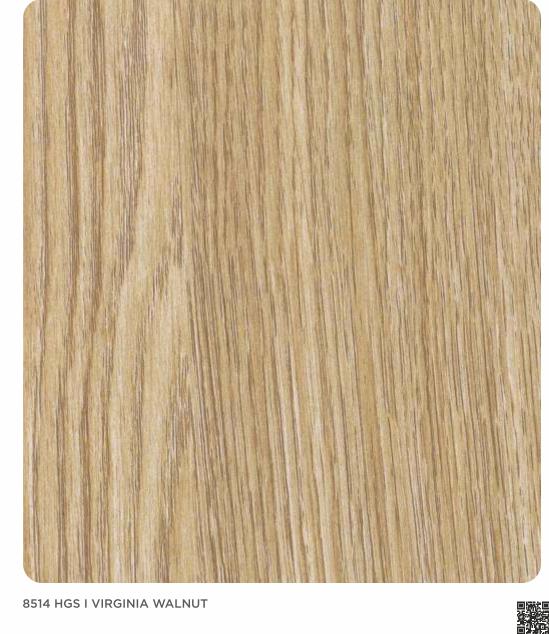

# ADMIRE FLARING

8573 HGS I CHALET WOOD >>

8575 HGS I GIANT WOOD >>

8572 HGS I CHALET WOOD >>

8574 HGS I GIANT WOOD >>

8525 HGS I REGALETO

8524 HGS I REGALETO

8513 HGS I VIRGINIA WALNUT