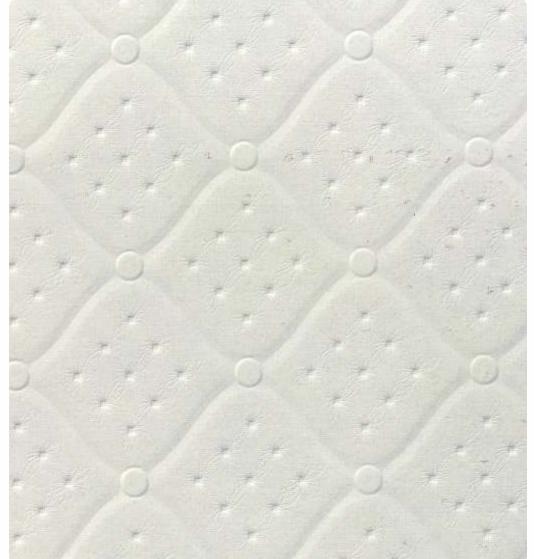

### SUPERMATT

enignatic

8005 ETO I EGG WHITE

Experience the touch of nature tucked away in your beautiful shelter adorned with these laminates.

### WEALD

8597 WEA (HZT) I COLOMBIA WALNUT NEW

8005 TAN I EGG WHITE

Adorn your surfaces with Safari Laminates and let every corner radiate with an elegance.