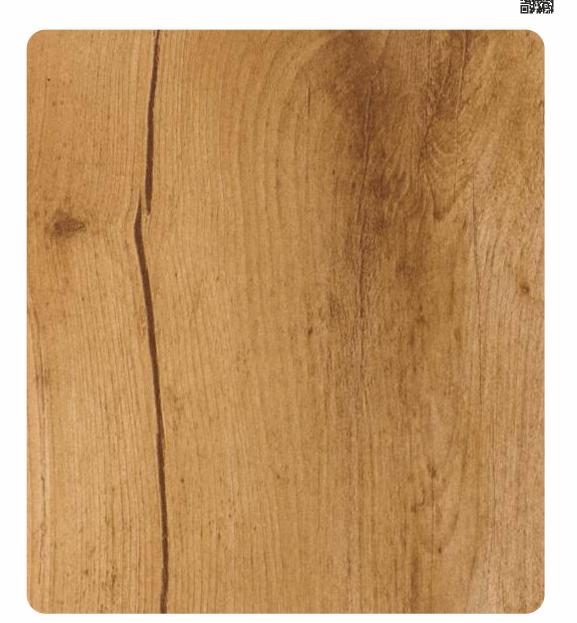

### 8594 BURL VENEER

|  | SAFARI             | 0.8MM                      |
|--|--------------------|----------------------------|
|  | DESIGN             | WOOD                       |
|  | TEXTURE            | HIGH GLOSS, VARNISH, VENZA |
|  | STANDARD SIZE (MM) | 1220 x 2440 (MM)           |

### SELECT YOUR TEXTURE

☐ 8594 (HGS) HIGH GLOSS ☐ 8594 (VNZ) VENZA ☐ 8594 (VNR) VARNISH