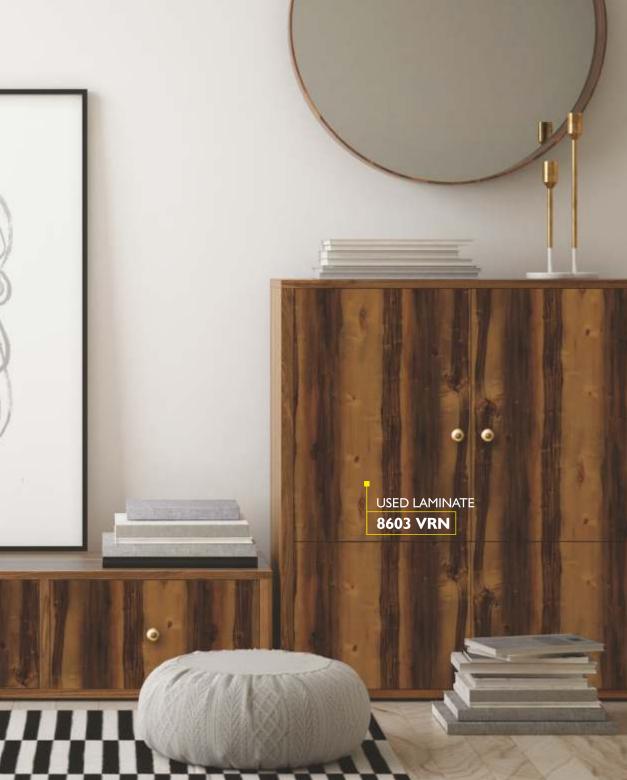

### HIGH GLOSS

8595 HGS I BURL VENEER NEW

8602 HGS I BARK WOOD NEW

8603 HGS I BARK WOOD NEW

Create dreamy, unmatched and impressive interiors with Safari Laminates.

### VENZA

Add a depth of character and drama to your decors with Safari Laminates.

8603 VNZ I BARK WOOD NEW

8583 VNZ I BLACK GOLD CHESTNUT

8584 VNZ I CAMROON TEAK

8606 VNZ I MYSTIQUE WOOD NEW

8576 VNZ I NATURAL DECOR >>