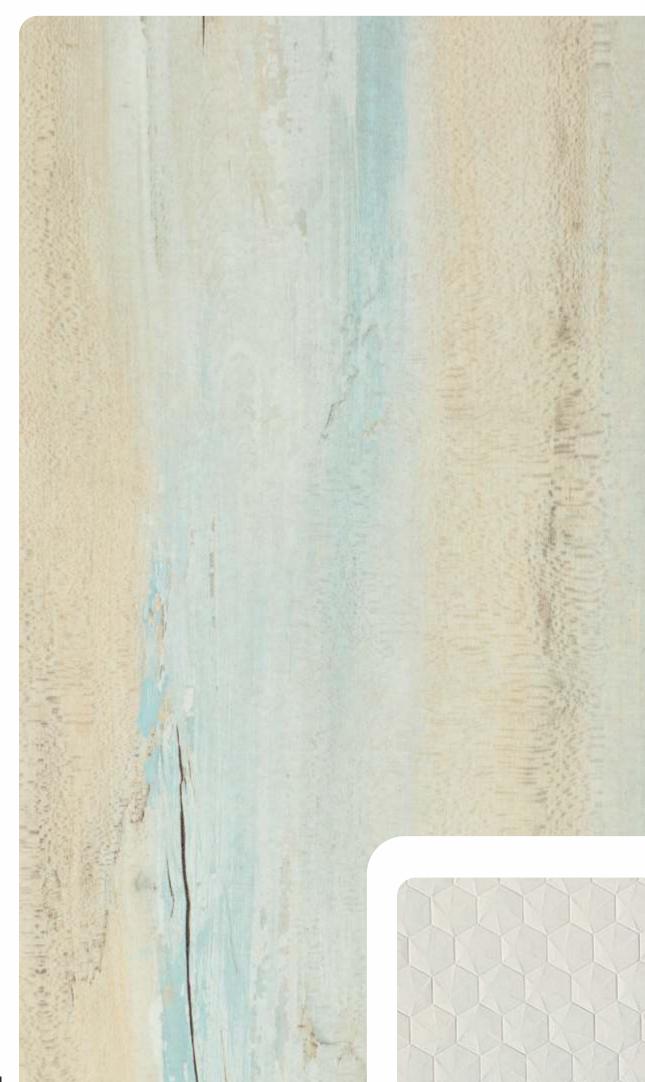

### WEALD

8597 WEA (HZT) I COLOMBIA WALNUT NEW

8005 TAN I EGG WHITE

Adorn your surfaces with Safari Laminates and let every corner radiate with an elegance.