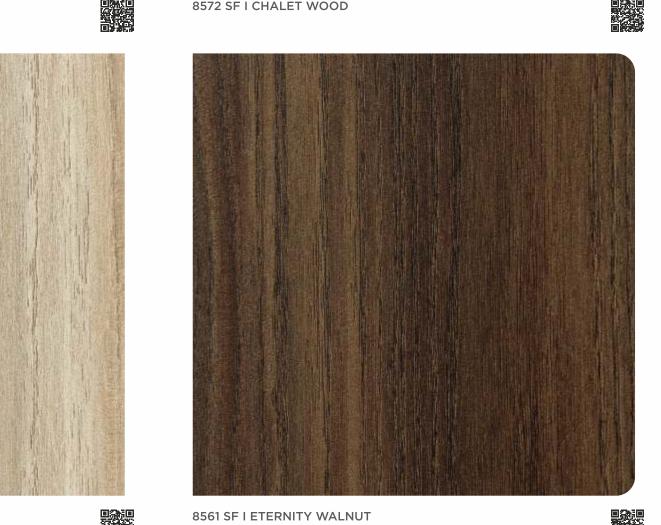

# ADMIRE FLARING

8573 HGS I CHALET WOOD >>

8575 HGS I GIANT WOOD >>

8572 HGS I CHALET WOOD >>

8574 HGS I GIANT WOOD >>

8525 HGS I REGALETO

8524 HGS I REGALETO

8513 HGS I VIRGINIA WALNUT

8564 SF I VINTAGE SAP VENEER >>

8587 SF I ORCHARD DELIGHT

8547 SF I JUNGLE WOOD

8546 SF I JUNGLE WOOD

8549 SF I WALNUT

8573 SF I CHALET WOOD

8562 SF I ETERNITY WALNUT