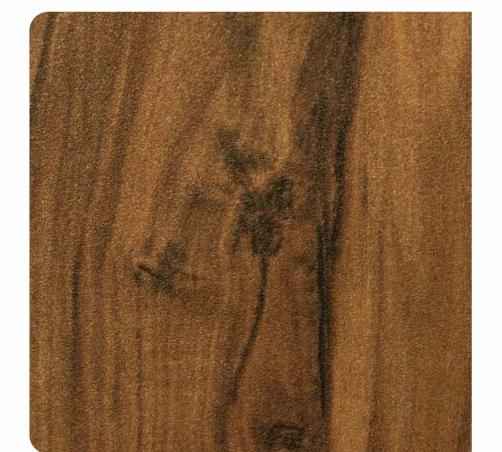

# ADMIRE FLARING

8573 HGS I CHALET WOOD >>

8575 HGS I GIANT WOOD >>

8572 HGS I CHALET WOOD >>

8574 HGS I GIANT WOOD >>

8525 HGS I REGALETO

8524 HGS I REGALETO

8513 HGS I VIRGINIA WALNUT