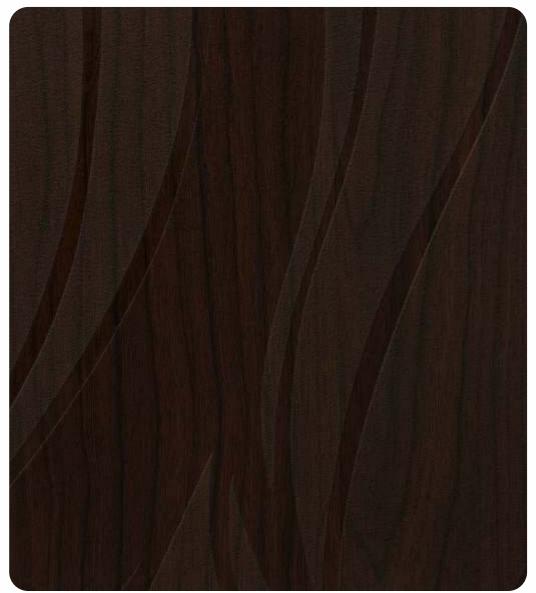

### 8594 BURL VENEER

|  | SAFARI             | 0.8MM                      |
|--|--------------------|----------------------------|
|  | DESIGN             | WOOD                       |
|  | TEXTURE            | HIGH GLOSS, VARNISH, VENZA |
|  | STANDARD SIZE (MM) | 1220 x 2440 (MM)           |

### SELECT YOUR TEXTURE

☐ 8594 (HGS) HIGH GLOSS ☐ 8594 (VNZ) VENZA ☐ 8594 (VNR) VARNISH