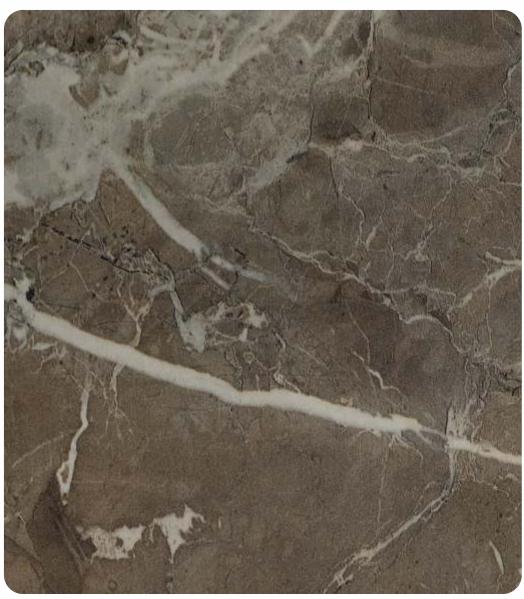

### STONE

8590 GVL I IRISH MARBLE *NEW* 

Safari Laminates

Encompass royal and majestic artistry in your spaces with Safari Laminates.

8567 GVL I MARBLE