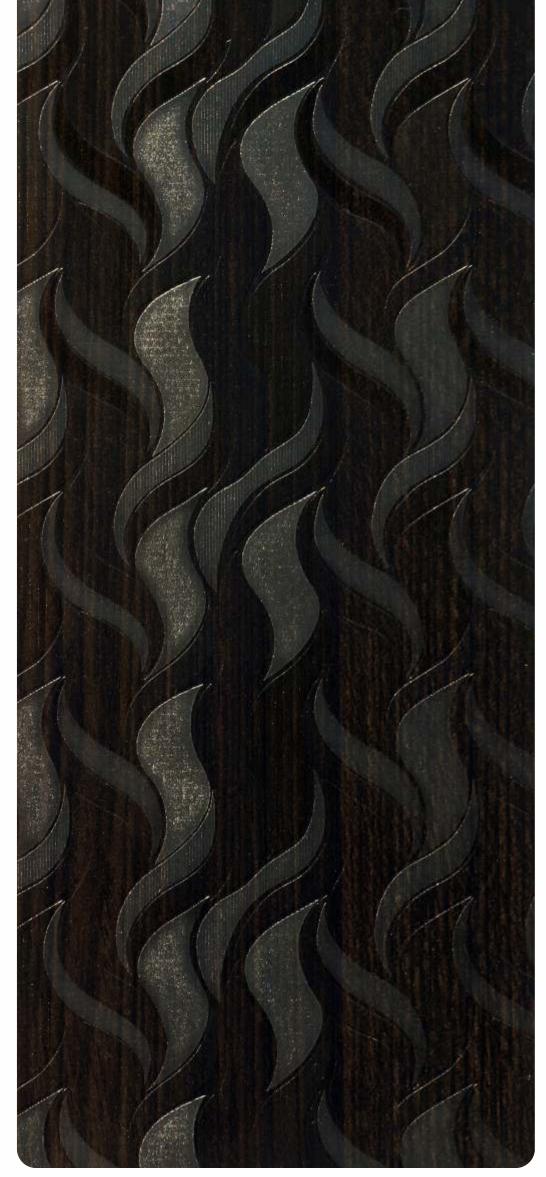

### 8594 BURL VENEER

|  | SAFARI             | 0.8MM                      |
|--|--------------------|----------------------------|
|  | DESIGN             | WOOD                       |
|  | TEXTURE            | HIGH GLOSS, VARNISH, VENZA |
|  | STANDARD SIZE (MM) | 1220 x 2440 (MM)           |

### SELECT YOUR TEXTURE

☐ 8594 (HGS) HIGH GLOSS ☐ 8594 (VNZ) VENZA ☐ 8594 (VNR) VARNISH