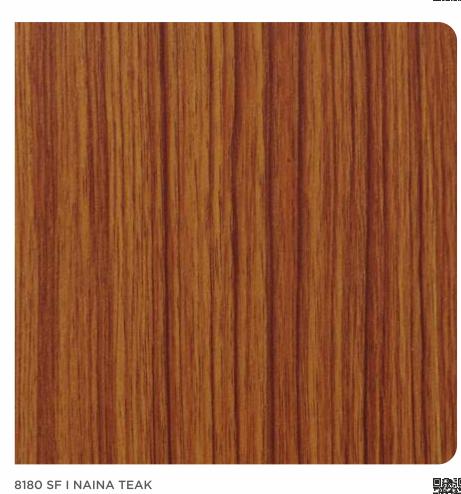

8598 SF (HZT) I PLANK WOOD *NEW* 







### WOODGRAIN







8604 SF I MALAY TEAK *NEW* 





The magic of wood is peerless and its ultimate essence is brought out exceptionally by Safari Laminates.





### WOODGRAIN











8608 SF I CARISMA NEW



8575 SF I GIANT WOOD



8574 SF I GIANT WOOD



8584 SF I CAMROON TEAK



8577 SF I SWEDESH WALNUT



8560 SF I OAK



8559 SF I OAK



8564 SF I VINTAGE SAP VENEER >>



8587 SF I ORCHARD DELIGHT



8547 SF I JUNGLE WOOD



8546 SF I JUNGLE WOOD





8549 SF I WALNUT

8573 SF I CHALET WOOD

8562 SF I ETERNITY WALNUT

# WOODGRAIN

























8525 SF I REGALETO





































8537 SF I ELEVATED WOOD >>







88/89



### WOODGRAIN







512 (P2) SF I CHERRY BEECH >>





8314 SF I BROWN TITAN











8108 SF I NICE WOOD













### PLAIN COLORS



8008 SF

8038 SF

BLUE

8051 SF

INDIGO

8021 SF

**BLACK** 

CURRANT

PINK

SAPPHIRE

**IVORY LIGHT** 

















8036 SF

8041 SF

LIGHT GREEN

**BLACK** 

RED

SKY BLUE

















DARK GREY

|                |                                                            |                                                                                            | Product High Pressure Decorative                                                                              |
|----------------|------------------------------------------------------------|--------------------------------------------------------------------------------------------|----------------------------------------------------------------------------