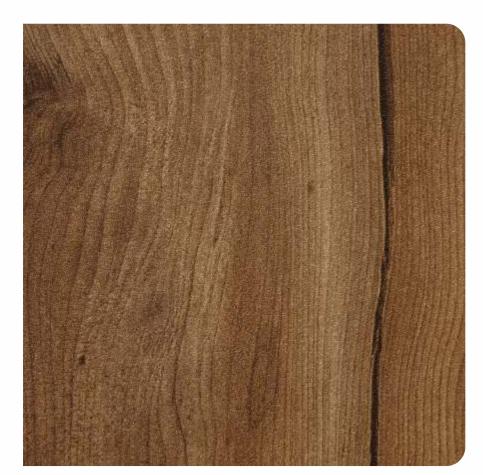

# ADMIRE FLARING

8573 HGS I CHALET WOOD >>

8575 HGS I GIANT WOOD >>

8572 HGS I CHALET WOOD >>

8574 HGS I GIANT WOOD >>

8525 HGS I REGALETO

8524 HGS I REGALETO

8513 HGS I VIRGINIA WALNUT

### VENZA

8574 VNZ (HZT) I GIANT WOOD >>

8581 VNZ (HZT) I CEDAR BROWN >>

8587 VNZ (HZT) I ORCHARD DELIGHT

8598 VNZ (HZT) I PLANK WOOD *NEW* 

8584 VNZ (HZT) I CAMROON TEAK

Safari Laminates are the brainchild of Safedecor, which is a true pioneer of Indian surface industry.