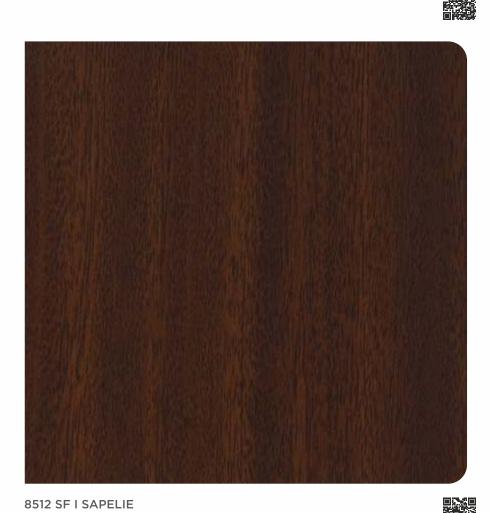

WOOD *NEW* 







### WOODGRAIN







8604 SF I MALAY TEAK *NEW* 





The magic of wood is peerless and its ultimate essence is brought out exceptionally by Safari Laminates.





### WOODGRAIN











8608 SF I CARISMA NEW



8575 SF I GIANT WOOD



8574 SF I GIANT WOOD



8584 SF I CAMROON TEAK



8577 SF I SWEDESH WALNUT



8560 SF I OAK



8559 SF I OAK



8564 SF I VINTAGE SAP VENEER >>



8587 SF I ORCHARD DELIGHT



8547 SF I JUNGLE WOOD



8546 SF I JUNGLE WOOD





8549 SF I WALNUT

8573 SF I CHALET WOOD

8562 SF I ETERNITY WALNUT

# WOODGRAIN

























8525 SF I REGALETO





































8537 SF I ELEVATED WOOD >>







88/89



### WOODGRAIN







512 (P2) SF I CHERRY BEECH >>





8314 SF I BROWN TITAN











8108 SF I NICE WOOD













### PLAIN COLORS



8008 SF

8038 SF

BLUE

8051 SF

INDIGO

8021 SF

**BLACK** 

CURRANT

PINK

SAPPHIRE

**IVORY LIGHT** 

















8036 SF

8041 SF

LIGHT GREEN

**BLACK** 

RED

SKY BLUE

















DARK GREY

|                |                                                            |                                                                                            | Product High Pressure Decorative                                                                              |
|----------------|------------------------------------------------------------|--------------------------------------------------------------------------------------------|---------------------------------------------------------------------------------------------------------