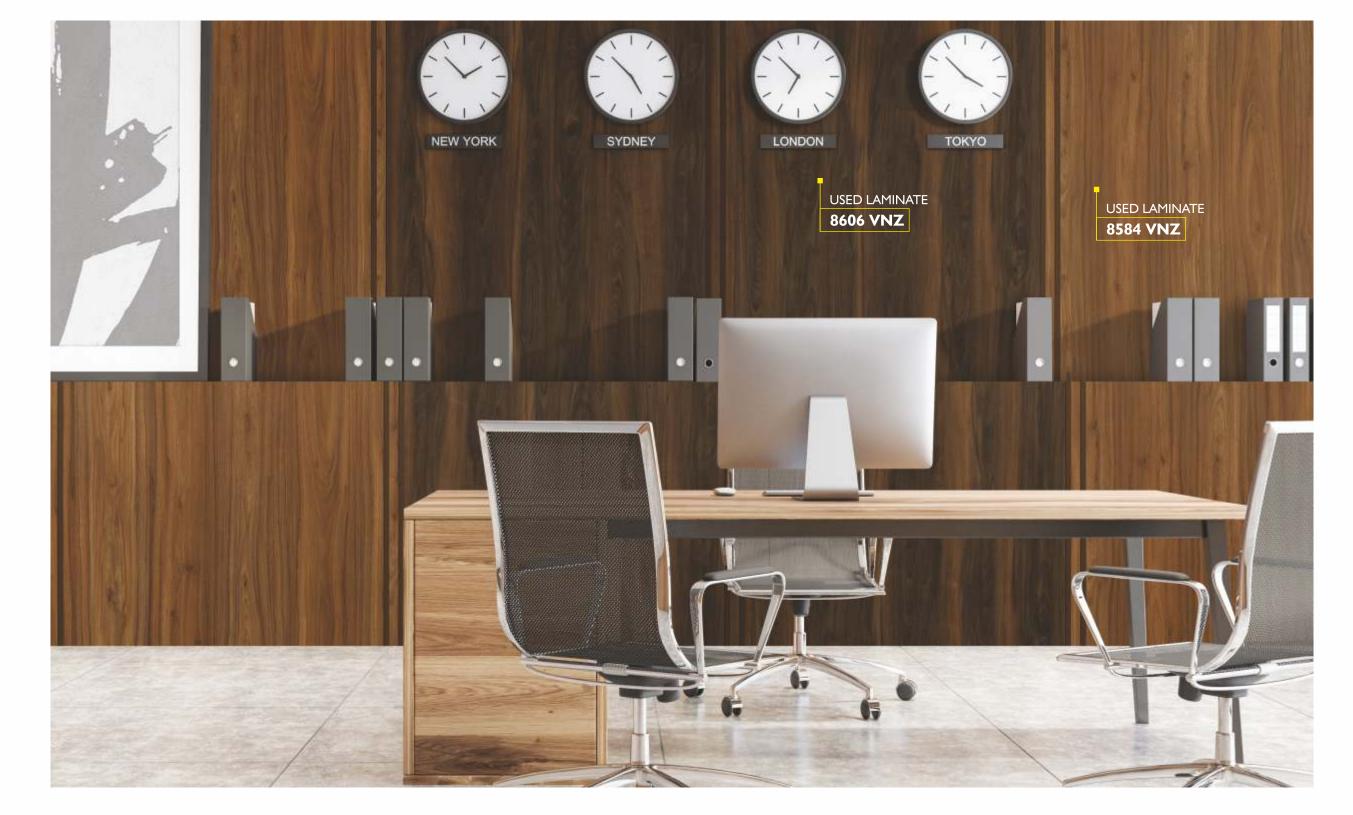

### VENZA

Add a depth of character and drama to your decors with Safari Laminates.

8603 VNZ I BARK WOOD NEW

8583 VNZ I BLACK GOLD CHESTNUT

8584 VNZ I CAMROON TEAK

8606 VNZ I MYSTIQUE WOOD NEW

8576 VNZ I NATURAL DECOR >>