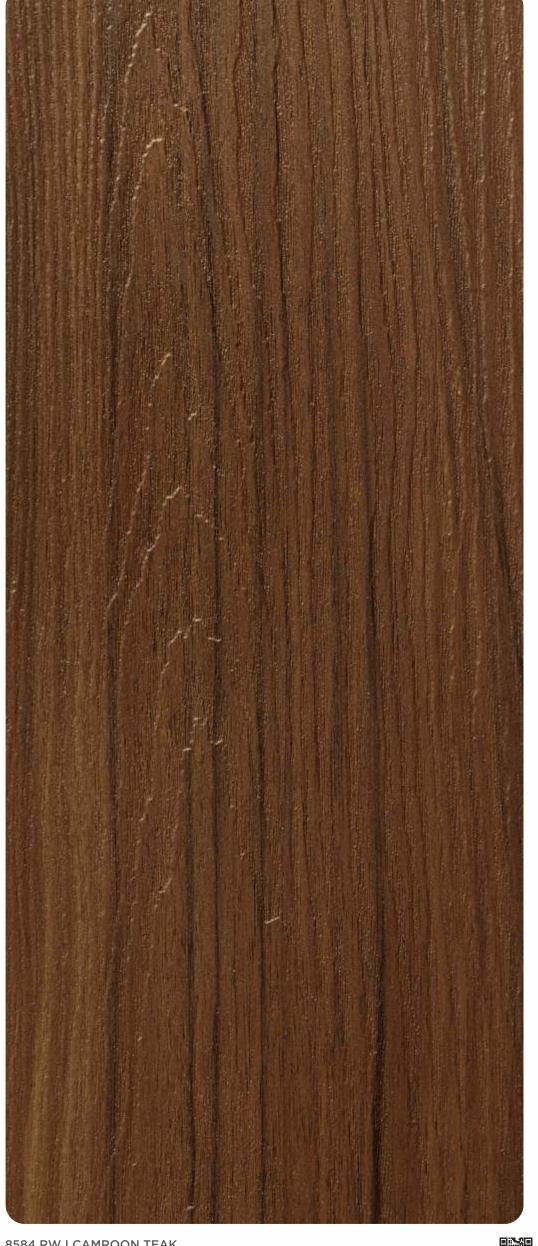

8584 HGS I CAMROON TEAK

8583 HGS I BLACK GOLD CHESTNUT

8581 HGS I CEDAR BROWN >>

8587 HGS I ORCHARD DELIGHT

Keeps your decor simple and layers it with decorative surfaces for a sophisticated design!

8610 URR I EXOTIC WOOD NEW

### VENZA

Add a depth of character and drama to your decors with Safari Laminates.

8603 VNZ I BARK WOOD NEW

8583 VNZ I BLACK GOLD CHESTNUT

8584 VNZ I CAMROON TEAK

8606 VNZ I MYSTIQUE WOOD NEW

8576 VNZ I NATURAL DECOR >>

### VENZA

8574 VNZ (HZT) I GIANT WOOD >>

8581 VNZ (HZT) I CEDAR BROWN >>

8587 VNZ (HZT) I ORCHARD DELIGHT

8598 VNZ (HZT) I PLANK WOOD *NEW* 

8584 VNZ (HZT) I CAMROON TEAK

Safari Laminates are the brainchild of Safedecor, which is a true pioneer of Indian surface industry.