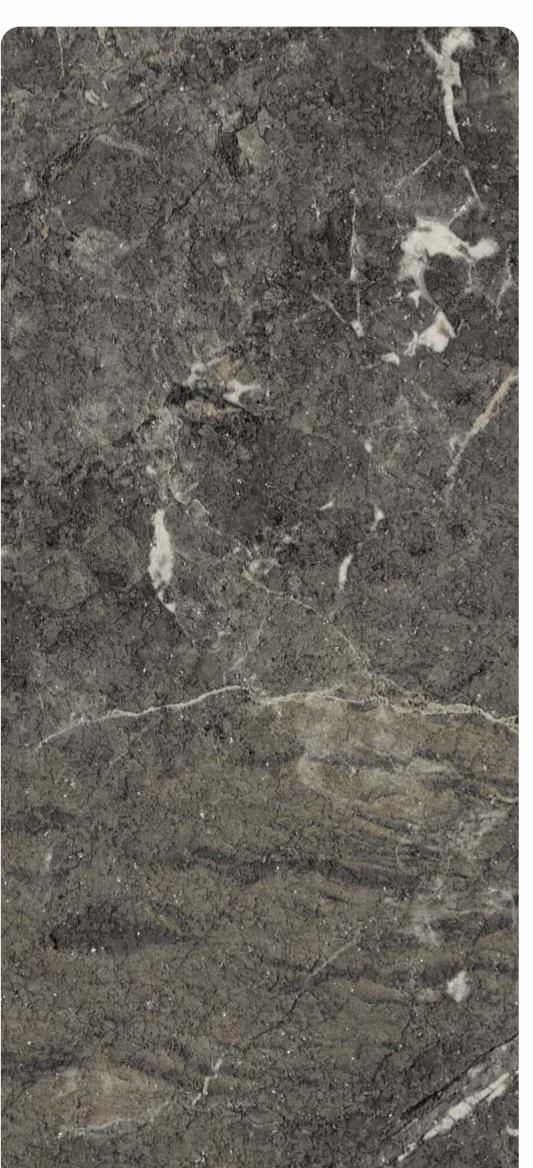

### STONE

8589 HGS I IRISH MARBLE NEW

SOUTHING SOUTHING

### STONE

8590 GVL I IRISH MARBLE *NEW* 

Safari Laminates

Encompass royal and majestic artistry in your spaces with Safari Laminates.

8567 GVL I MARBLE