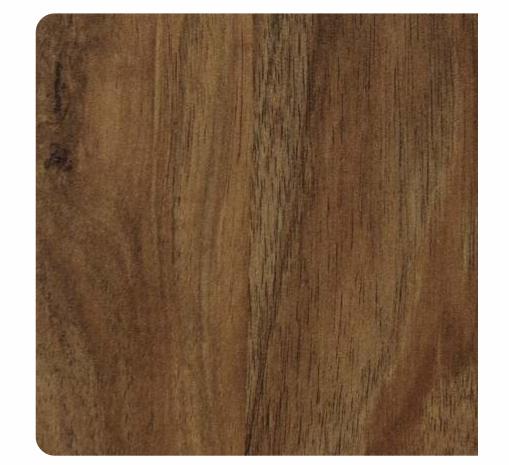

### SELECT YOUR TEXTURE

☐ 8594 (HGS) HIGH GLOSS ☐ 8594 (VNZ) VENZA ☐ 8594 (VNR) VARNISH