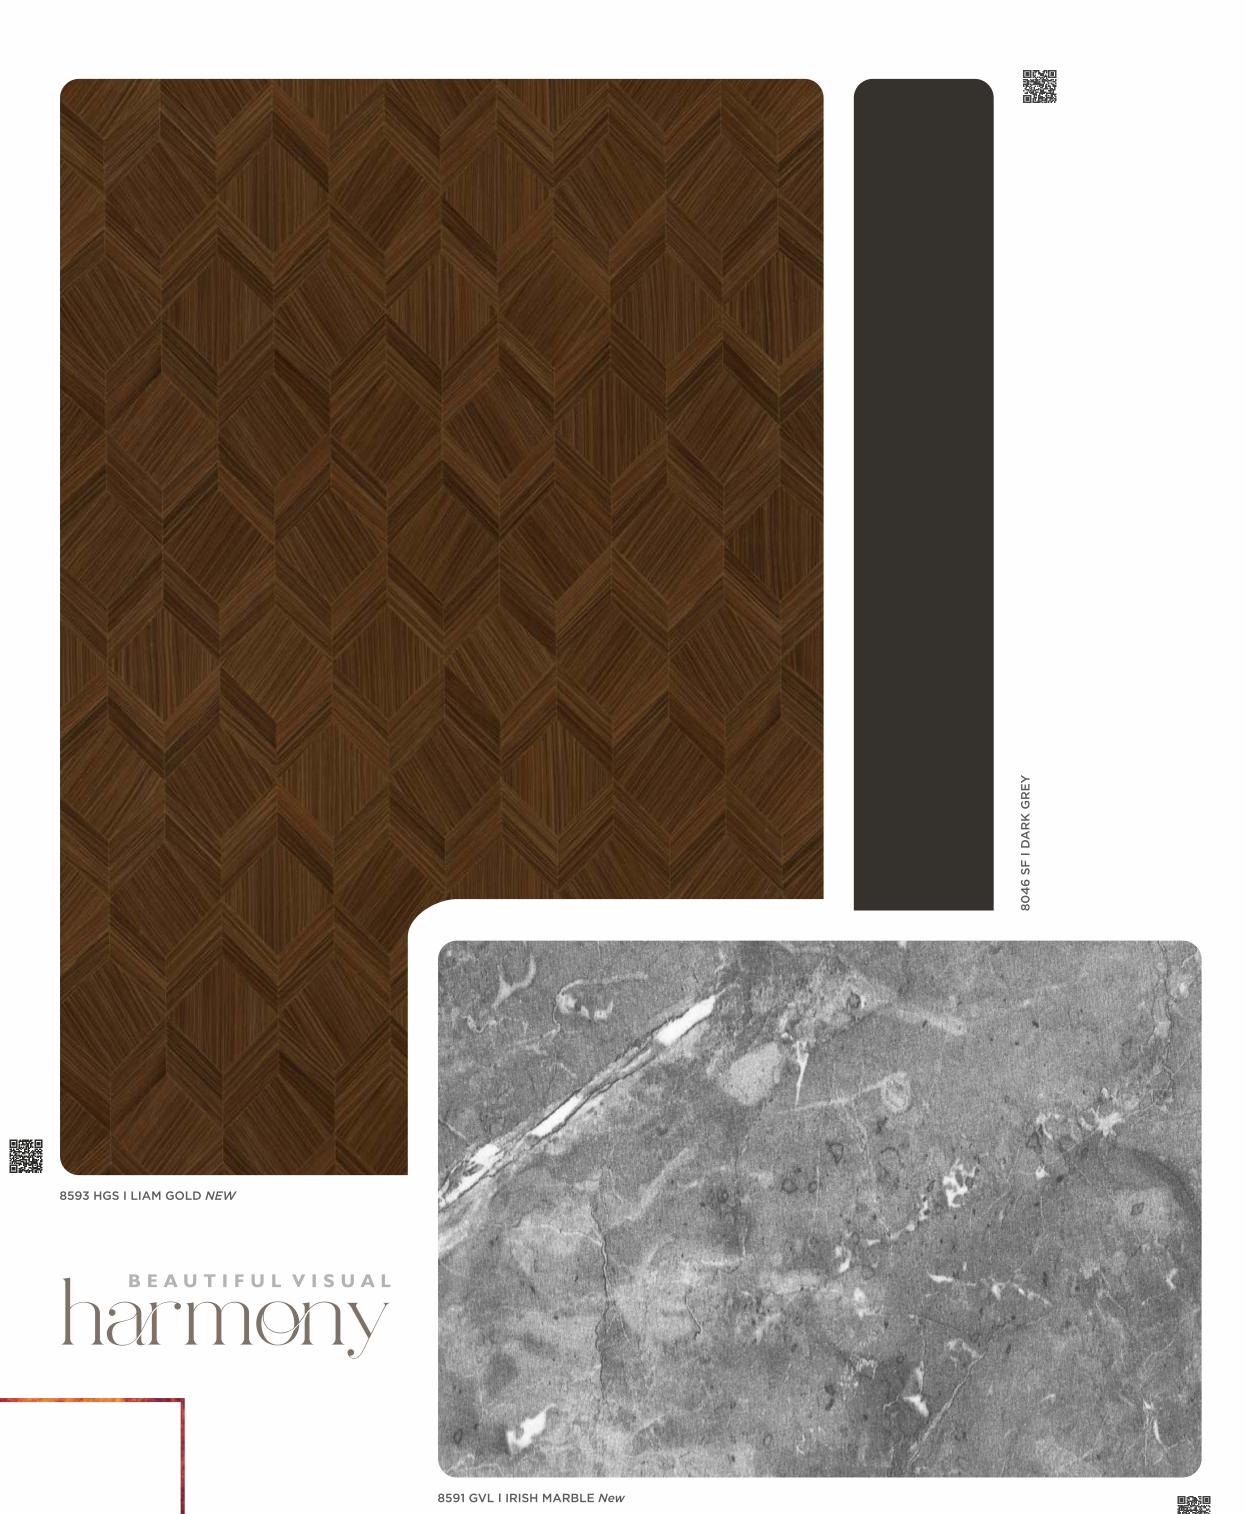

### HIGH GLOSS

8595 HGS I BURL VENEER NEW

8602 HGS I BARK WOOD NEW

8603 HGS I BARK WOOD NEW

Create dreamy, unmatched and impressive interiors with Safari Laminates.

## LAZERCUT

8599 VNZ (HZT) I LIRO SAP *NEW* 

8591 GVL I IRISH MARBLE *NEW* 

8591 HGS I IRISH MARBLE *NEW* 

8591 SUP I IRISH MARBLE NEW

First impressions matter; a well-designed decor can do wonders and will leave people in awe.