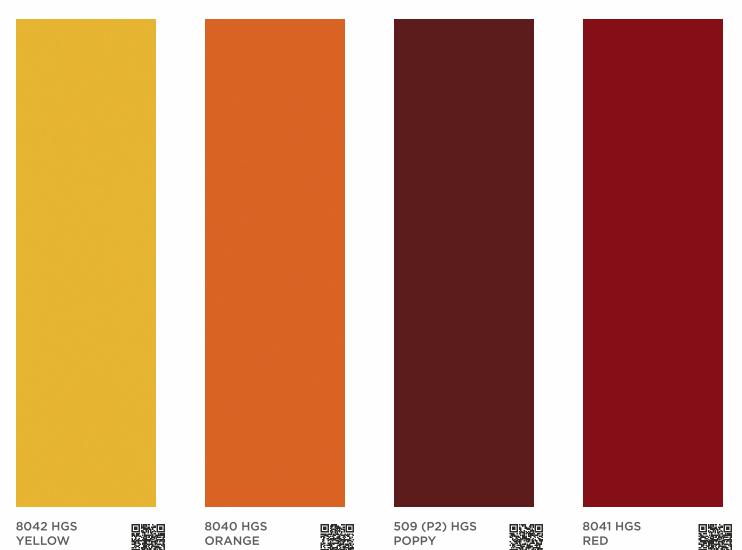

### OVATE TAN

Revolve around the exquisiteness of Safari Laminates and envelop yourself in eternal luxuriance.

8005 VAT I EGG WHITE

8548 VAT I WALNUT

8524 TAN I REGALETO

8041 TAN I RED >>

68/69

8386 VAT I TEAK ALLOVER

8041 GRV I RED