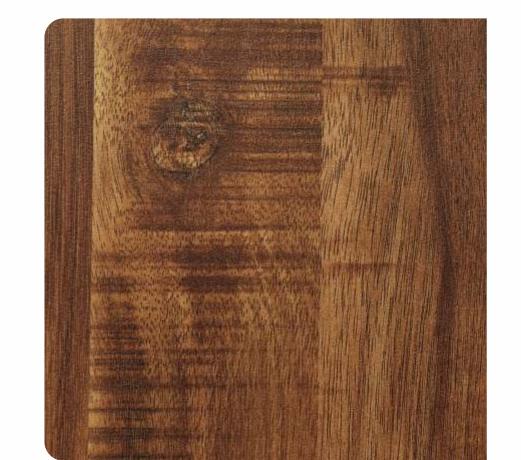

### 8594 BURL VENEER

|  | SAFARI             | 0.8MM                      |
|--|--------------------|----------------------------|
|  | DESIGN             | WOOD                       |
|  | TEXTURE            | HIGH GLOSS, VARNISH, VENZA |
|  | STANDARD SIZE (MM) | 1220 x 2440 (MM)           |

### SELECT YOUR TEXTURE

☐ 8594 (HGS) HIGH GLOSS ☐ 8594 (VNZ) VENZA ☐ 8594 (VNR) VARNISH