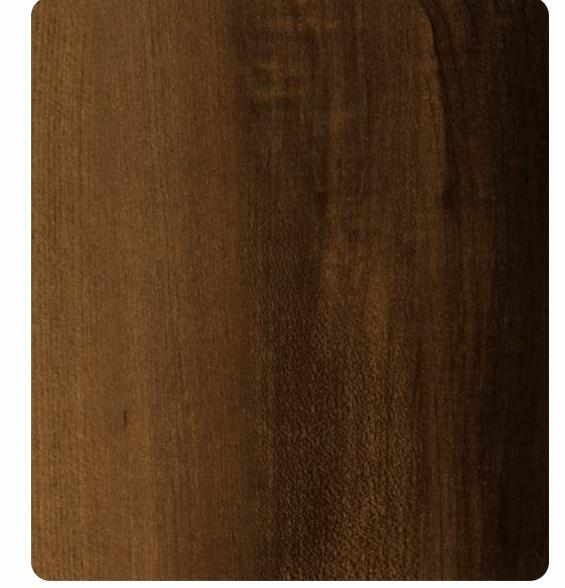

**CLICK HERE** 

8594 BURL VENEER

SAFA

DESIGN

TEXTUR

STANDA

SELECT'

8594 (HG

### 8594 BURL VENEER

|  | SAFARI             | 0.8MM                      |
|--|--------------------|----------------------------|
|  | DESIGN             | WOOD                       |
|  | TEXTURE            | HIGH GLOSS, VARNISH, VENZA |
|  | STANDARD SIZE (MM) | 1220 x 2440 (MM)           |

### SELECT YOUR TEXTURE

☐ 8594 (HGS) HIGH GLOSS ☐ 8594 (VNZ) VENZA ☐ 8594 (VNR) VARNISH