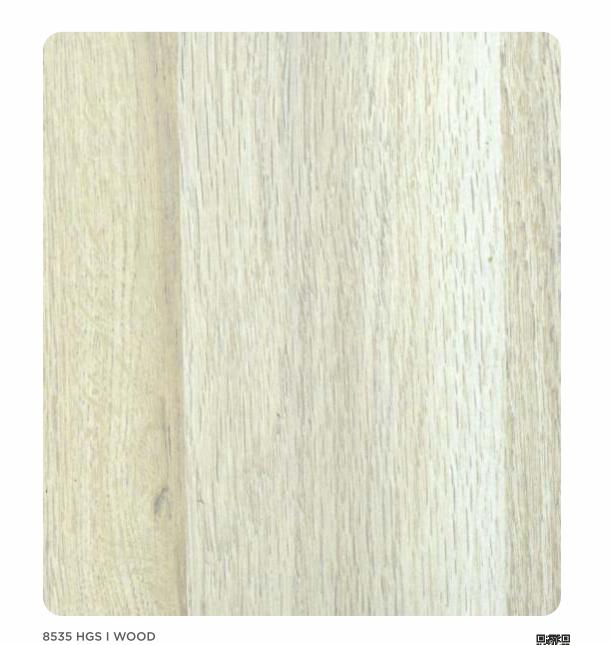

### SELECT YOUR TEXTURE

☐ 8594 (HGS) HIGH GLOSS ☐ 8594 (VNZ) VENZA ☐ 8594 (VNR) VARNISH