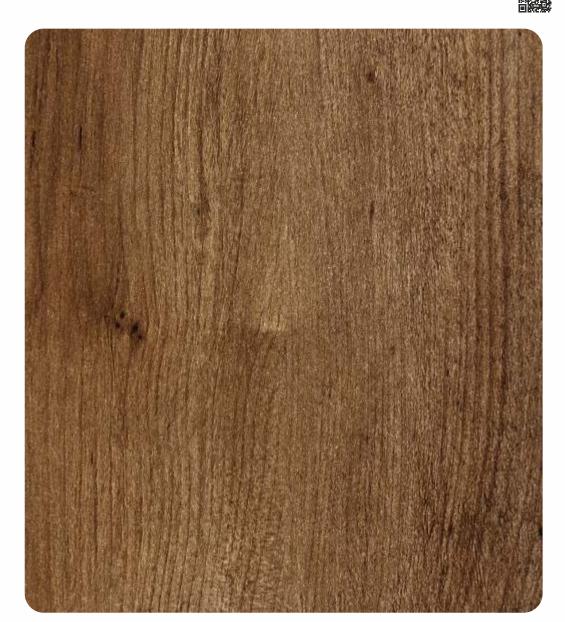

### 8594 BURL VENEER

|  | SAFARI             | 0.8MM                      |
|--|--------------------|----------------------------|
|  | DESIGN             | WOOD                       |
|  | TEXTURE            | HIGH GLOSS, VARNISH, VENZA |
|  | STANDARD SIZE (MM) | 1220 x 2440 (MM)           |

### SELECT YOUR TEXTURE

☐ 8594 (HGS) HIGH GLOSS ☐ 8594 (VNZ) VENZA ☐ 8594 (VNR) VARNISH