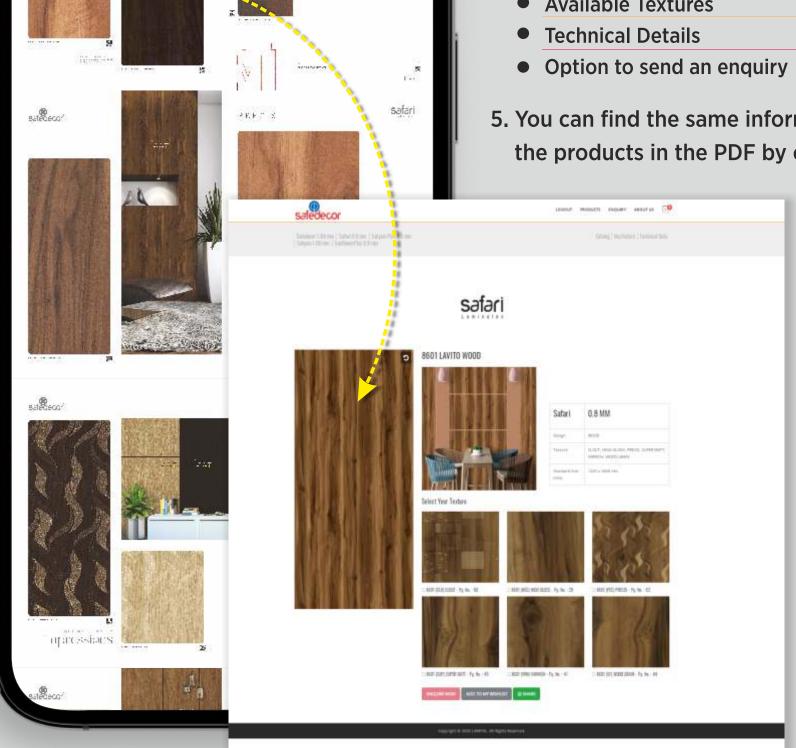

# INTERACTIVE INDEX

Please click on the Sample beside the Finish Name to scroll to the specific finish page

Click on the Home button to return back to the Finish Index.

- 1. Open downloaded e-PDF on any device.
- 2. Browse through our entire collection right on your fingertips.
- 3. Like a product or design? Click anywhere on the product to open its dedicated webpage.
- 4. Here you will find the following details about the Product you chose:
  - Full Sheet View
  - Application Preview
  - Available Textures
- 5. You can find the same information about all the products in the PDF by clicking on them.

### 8594 BURL VENEER

|  | SAFARI             | 0.8MM                      |
|--|--------------------|----------------------------|
|  | DESIGN             | WOOD                       |
|  | TEXTURE            | HIGH GLOSS, VARNISH, VENZA |
|  | STANDARD SIZE (MM) | 1220 x 2440 (MM)           |

### SELECT YOUR TEXTURE

☐ 8594 (HGS) HIGH GLOSS ☐ 8594 (VNZ) VENZA ☐ 8594 (VNR) VARNISH