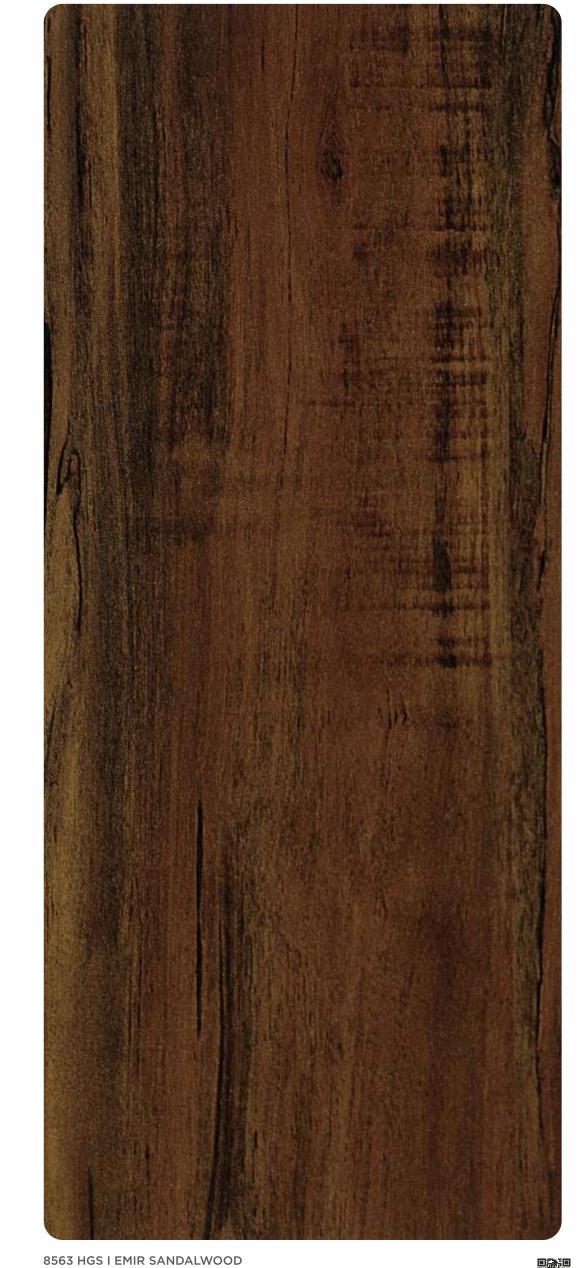

I LAVITO WOOD NEW











### HIGH GLOSS







8568 HGS I MARBLE



8567 HGS I MARBLE





These laminates help you convert any space into a form of luxurious elan.





8586 HGS I NOVA LIGHT



# brilliance

HIGH GLOSS













These laminates help you relish your surrounding splendidly and most extravagantly.









### HIGH GLOSS













8595 HGS I BURL VENEER NEW



8602 HGS I BARK WOOD NEW





8603 HGS I BARK WOOD NEW



Create dreamy, unmatched and impressive interiors with Safari Laminates.





### HIGH GLOSS













8601 HGS I LAVITO WOOD *NEW* 



8608 HGS I CARISMA *NEW* 



8600 HGS I ORNATE PRUNE NEW



MESMERIZING surroundings

These laminates will bring utter composure to your spaces with luxury.





8598 HGS (HZT) I PLANK WOOD *NEW* 



























# ADMIRE FLARING









8573 HGS I CHALET WOOD >>



8575 HGS I GIANT WOOD >>



8572 HGS I CHALET WOOD >>



8574 HGS I GIANT WOOD >>



8525 HGS I REGALETO







8524 HGS I REGALETO



8513 HGS I VIRGINIA WALNUT

Find laminates that can suit every aspect of your interior flawlessly.





### HIGH GLOSS





8559 HGS I OAK























HIGH GLOSS



8547 HGS I JUNGLE WOOD



8576 HGS I NATURAL DECOR >>

BRILLIANT NATURAL marvels



8546 HGS I JUNGLE WOOD



8564 HGS I VINTAGE SAPVENEER



8584 HGS I CAMROON TEAK



8583 HGS I BLACK GOLD CHESTNUT





8581 HGS I CEDAR BROWN >>



8587 HGS I ORCHARD DELIGHT













Keeps your decor simple and layers it with decorative surfaces for a sophisticated design!



































8610 URR I EXOTIC WOOD N