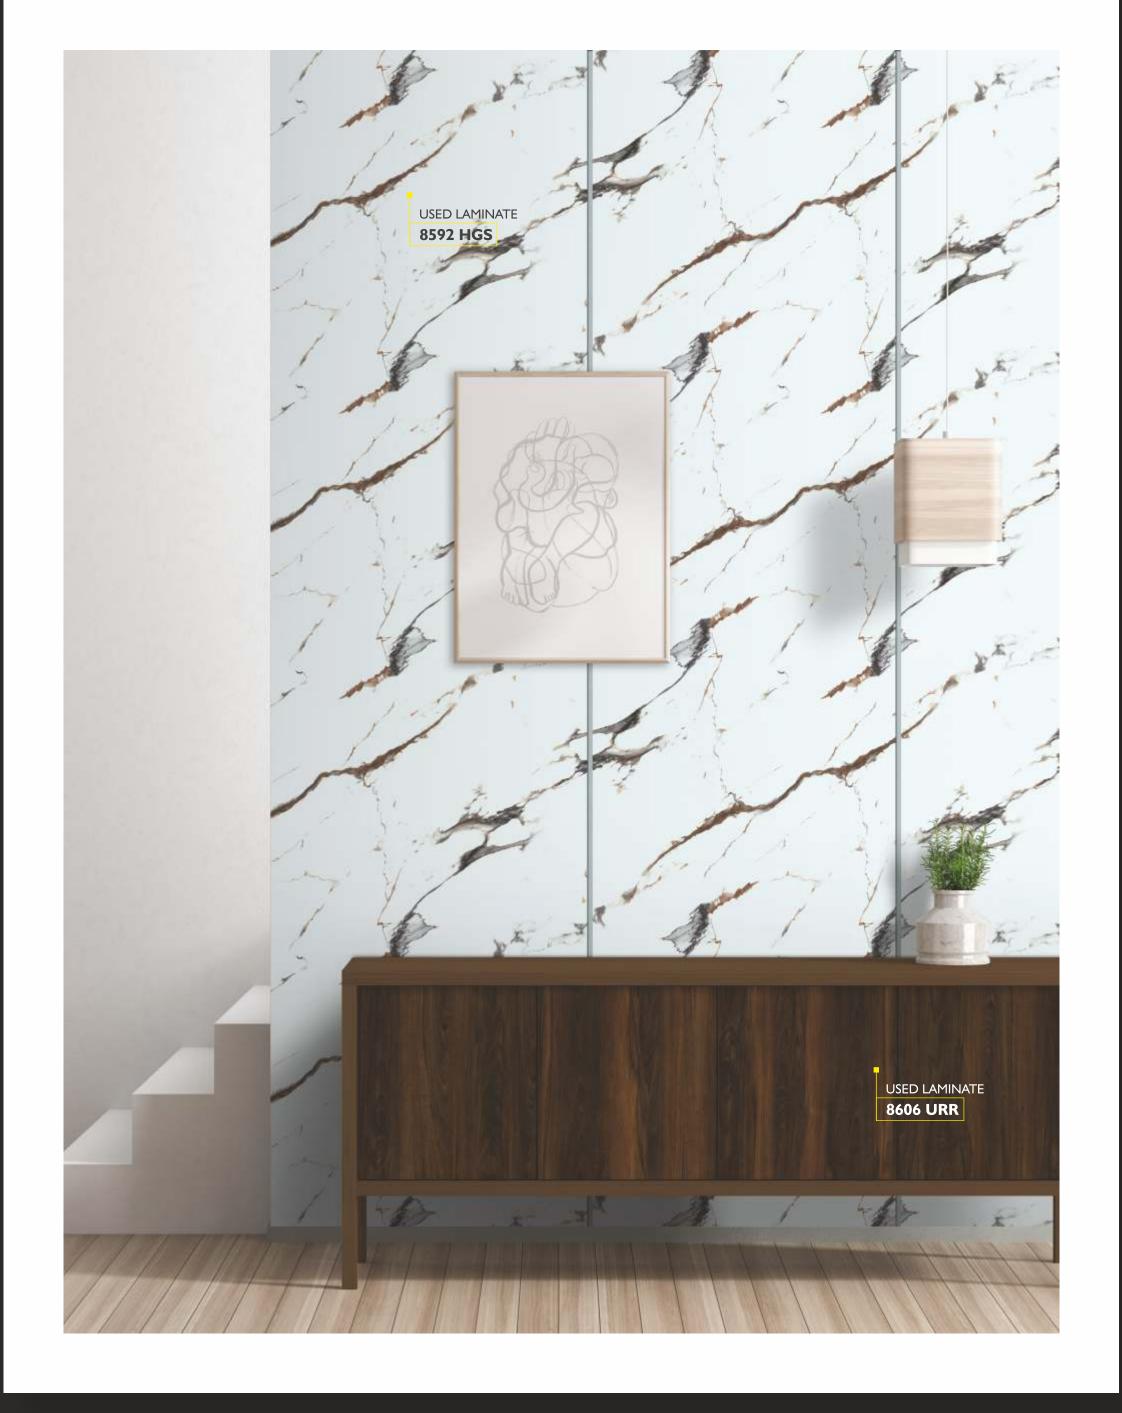

### VENZA

Add a depth of character and drama to your decors with Safari Laminates.

8603 VNZ I BARK WOOD NEW

8583 VNZ I BLACK GOLD CHESTNUT

8584 VNZ I CAMROON TEAK

8606 VNZ I MYSTIQUE WOOD NEW

8576 VNZ I NATURAL DECOR >>