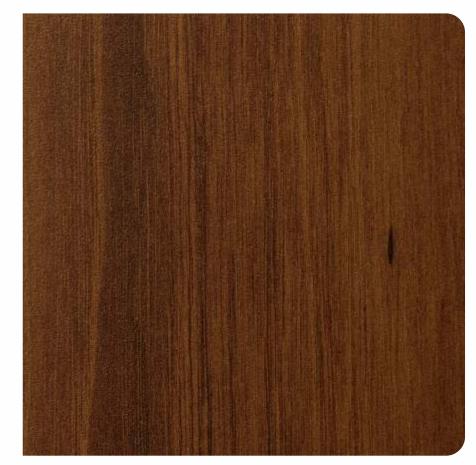

### SELECT YOUR TEXTURE

☐ 8594 (HGS) HIGH GLOSS ☐ 8594 (VNZ) VENZA ☐ 8594 (VNR) VARNISH