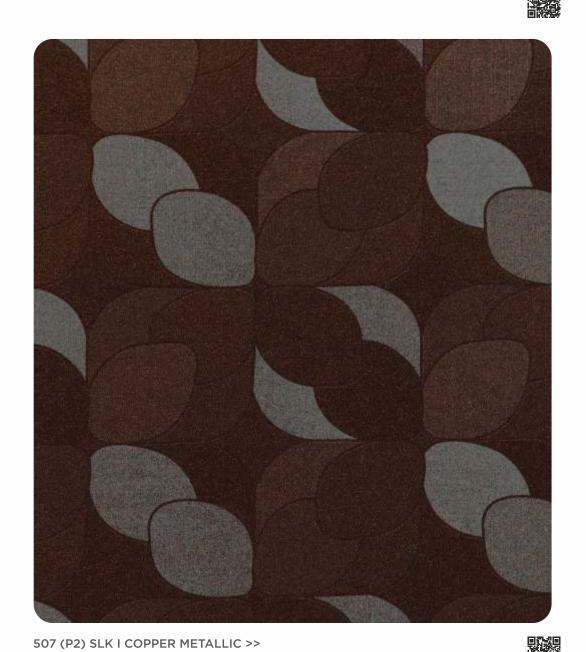

### 8594 BURL VENEER

|  | SAFARI             | 0.8MM                      |
|--|--------------------|----------------------------|
|  | DESIGN             | WOOD                       |
|  | TEXTURE            | HIGH GLOSS, VARNISH, VENZA |
|  | STANDARD SIZE (MM) | 1220 x 2440 (MM)           |

### SELECT YOUR TEXTURE

☐ 8594 (HGS) HIGH GLOSS ☐ 8594 (VNZ) VENZA ☐ 8594 (VNR) VARNISH