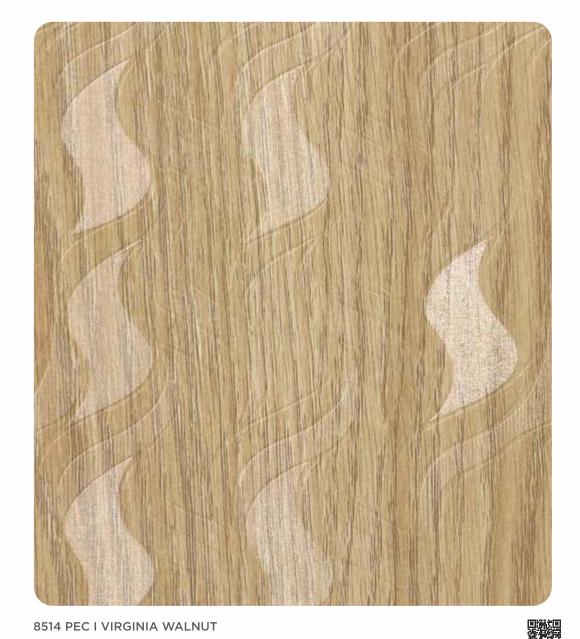

# ADMIRE FLARING

8573 HGS I CHALET WOOD >>

8575 HGS I GIANT WOOD >>

8572 HGS I CHALET WOOD >>

8574 HGS I GIANT WOOD >>

8525 HGS I REGALETO

8524 HGS I REGALETO

8513 HGS I VIRGINIA WALNUT

8513 ABS I VIRGINIA WALNUT *NEW* 

8601 CLO I LAVITO WOOD *NEW* 

8386 CLO I TEAK ALLOVER NEW

### PRECIS

ADMIRE PEERLESS

8601 PEC I LAVITO WOOD NEW

Select complementing shades for these natural wood designs and spread elegance all around your décor.

8480 PEC I TEAK

Let your spaces sparkle with the divine demeanor of Safari and its radically advanced laminates.

# FLARE ALLURE

8513 FAE I VIRGINIA WALNUT >>

8005 FAE I EGG WHITE >>

Unique textures and patterns are a mainstay of this unbelievable collection by Safedecor's Safari Laminates.

8386 FAE I TEAK ALLOVER >>