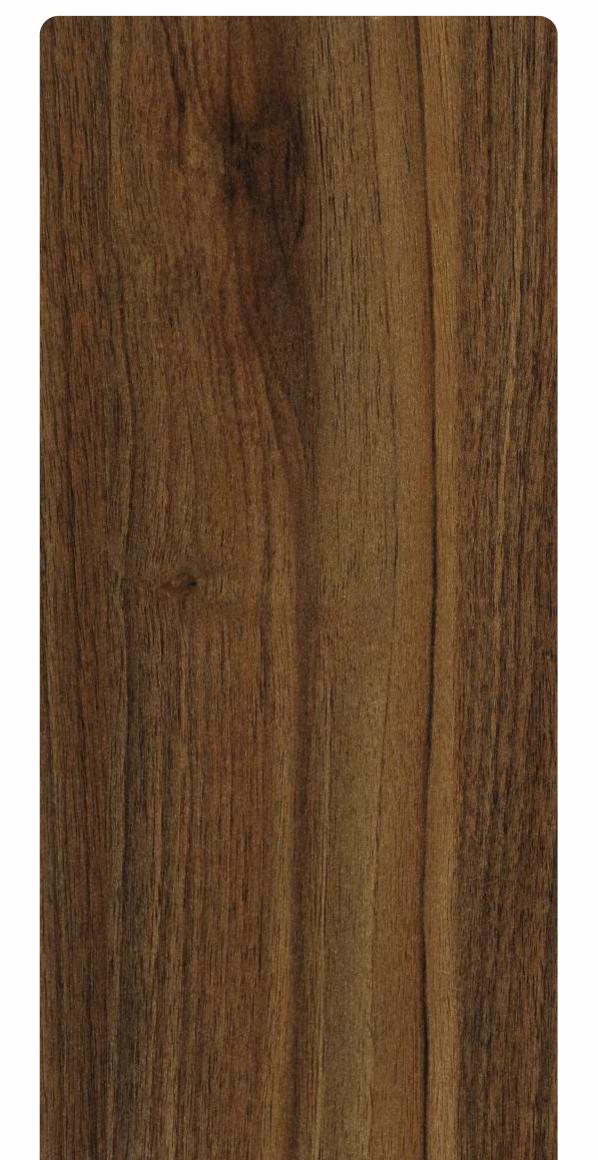

**CLICK HERE** 

8594 BURL VENEER

SAFA

DESIGN

TEXTUR

STANDA

SELECT'

8594 (HG

### 8594 BURL VENEER

|  | SAFARI             | 0.8MM                      |
|--|--------------------|----------------------------|
|  | DESIGN             | WOOD                       |
|  | TEXTURE            | HIGH GLOSS, VARNISH, VENZA |
|  | STANDARD SIZE (MM) | 1220 x 2440 (MM)           |

### SELECT YOUR TEXTURE

☐ 8594 (HGS) HIGH GLOSS ☐ 8594 (VNZ) VENZA ☐ 8594 (VNR) VARNISH