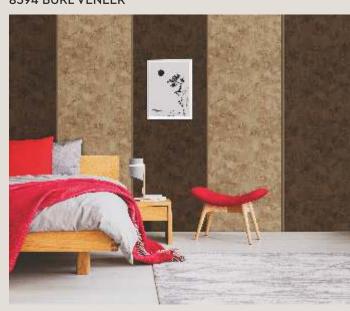

**CLICK HERE** 

8594 BURL VENEER

SAFA

DESIGN

TEXTUR

STANDA

SELECT'

8594 (HG

### 8594 BURL VENEER

|  | SAFARI             | 0.8MM                      |
|--|--------------------|----------------------------|
|  | DESIGN             | WOOD                       |
|  | TEXTURE            | HIGH GLOSS, VARNISH, VENZA |
|  | STANDARD SIZE (MM) | 1220 x 2440 (MM)           |

### SELECT YOUR TEXTURE

☐ 8594 (HGS) HIGH GLOSS ☐ 8594 (VNZ) VENZA ☐ 8594 (VNR) VARNISH