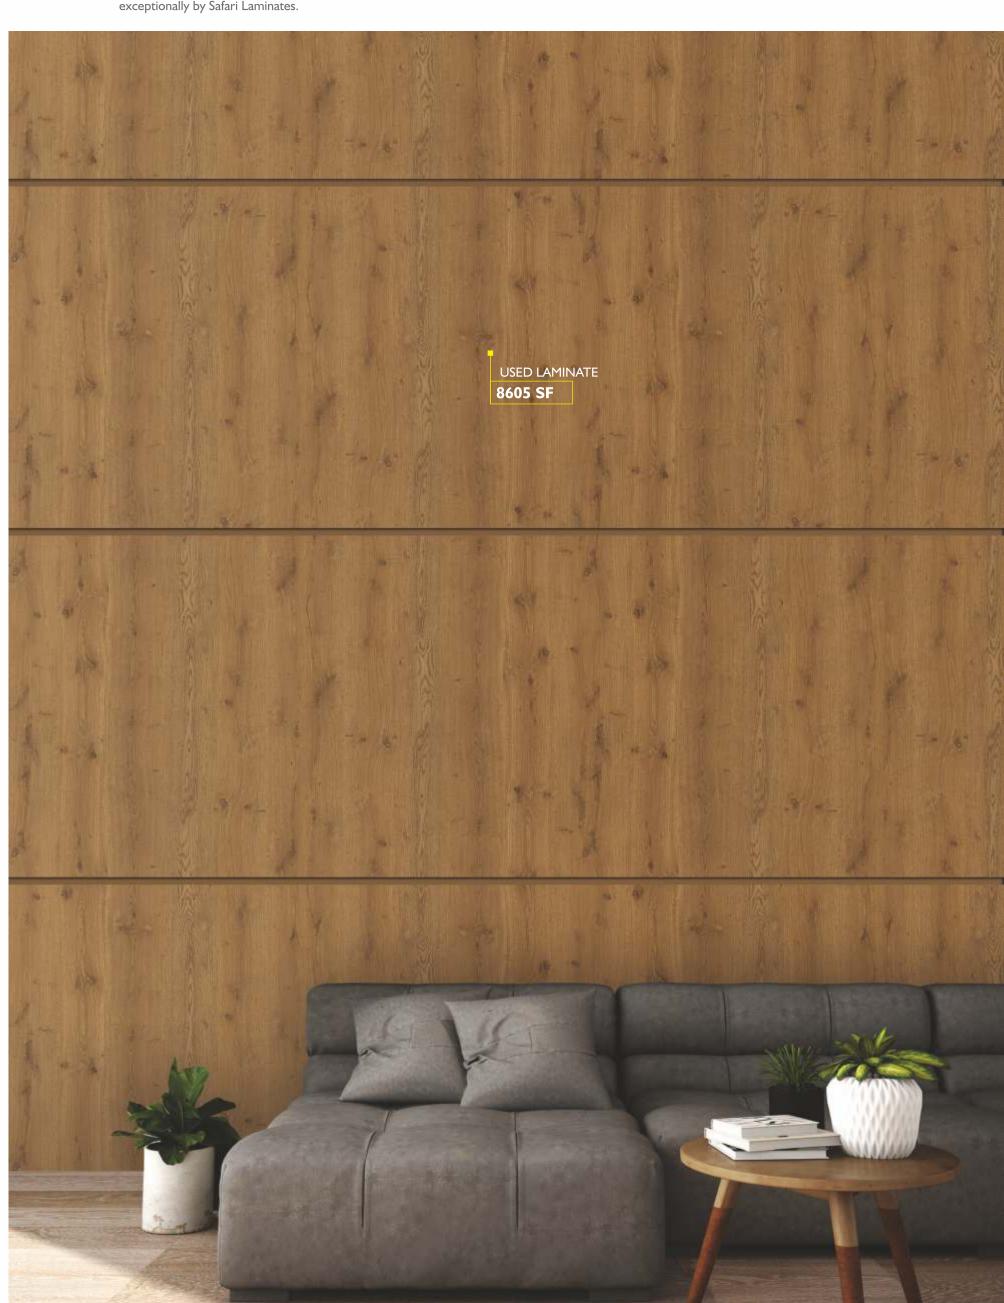

### WOODGRAIN

8604 SF I MALAY TEAK *NEW* 

The magic of wood is peerless and its ultimate essence is brought out exceptionally by Safari Laminates.