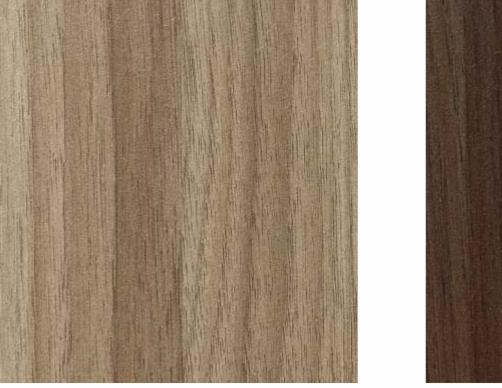

### WEALD

8597 WEA (HZT) I COLOMBIA WALNUT NEW

8005 TAN I EGG WHITE

Adorn your surfaces with Safari Laminates and let every corner radiate with an elegance.