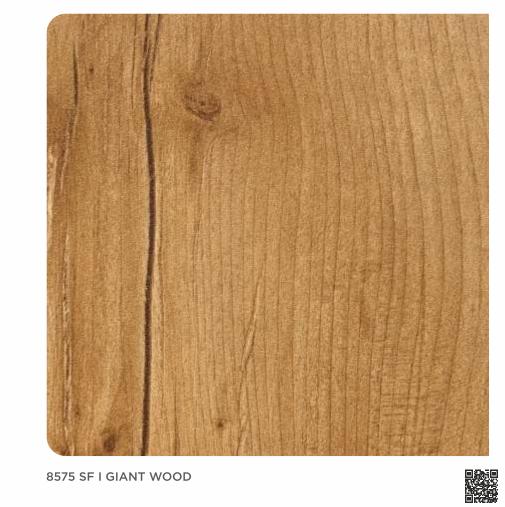

# ADMIRE FLARING

8573 HGS I CHALET WOOD >>

8575 HGS I GIANT WOOD >>

8572 HGS I CHALET WOOD >>

8574 HGS I GIANT WOOD >>

8525 HGS I REGALETO

8524 HGS I REGALETO

8513 HGS I VIRGINIA WALNUT

### WOODGRAIN

8608 SF I CARISMA NEW

8575 SF I GIANT WOOD

8574 SF I GIANT WOOD

8584 SF I CAMROON TEAK

8577 SF I SWEDESH WALNUT

8560 SF I OAK

8559 SF I OAK