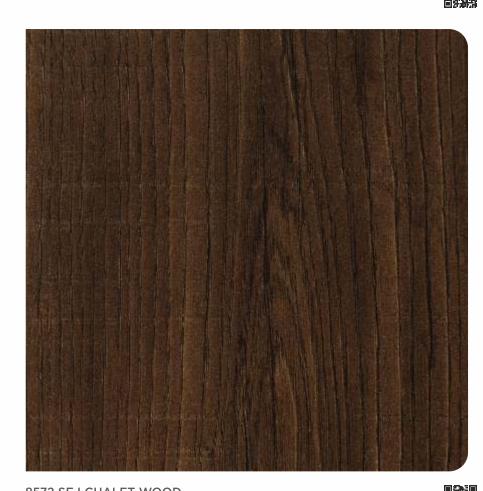

# ADMIRE FLARING

8573 HGS I CHALET WOOD >>

8575 HGS I GIANT WOOD >>

8572 HGS I CHALET WOOD >>

8574 HGS I GIANT WOOD >>

8525 HGS I REGALETO

8524 HGS I REGALETO

8513 HGS I VIRGINIA WALNUT

8564 SF I VINTAGE SAP VENEER >>

8587 SF I ORCHARD DELIGHT

8547 SF I JUNGLE WOOD

8546 SF I JUNGLE WOOD

8549 SF I WALNUT

8573 SF I CHALET WOOD

8562 SF I ETERNITY WALNUT