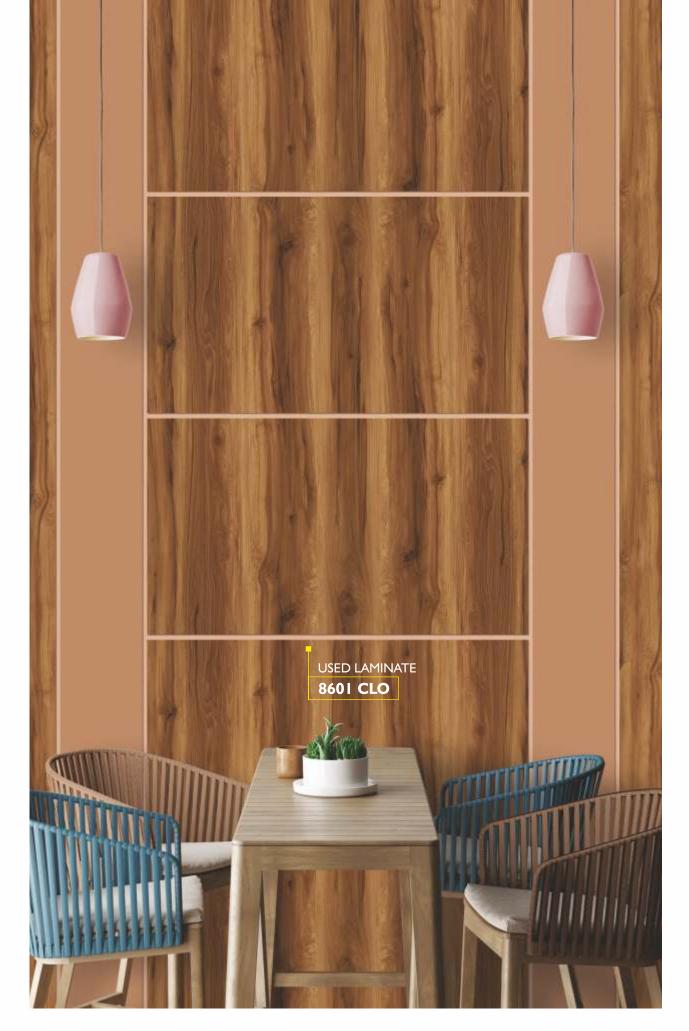

### SUPERMATT

8577 SUP I SWEDESH WALNUT NEW

8608 SUP I CARISMA NEW

8600 SUP I ORNATE PRUNE NEW

8601 SUP I LAVITO WOOD NEW

### HIGH GLOSS

8601 HGS I LAVITO WOOD *NEW* 

8608 HGS I CARISMA *NEW* 

8600 HGS I ORNATE PRUNE NEW

MESMERIZING surroundings

These laminates will bring utter composure to your spaces with luxury.

8598 HGS (HZT) I PLANK WOOD *NEW* 

### PRECIS

ADMIRE PEERLESS

8601 PEC I LAVITO WOOD NEW

Select complementing shades for these natural wood designs and spread elegance all around your décor.

8480 PEC I TEAK

Let your spaces sparkle with the divine demeanor of Safari and its radically advanced laminates.