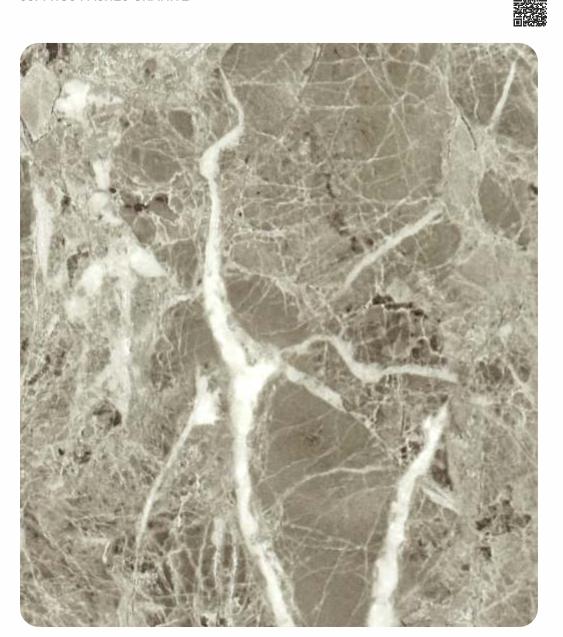

### STONE

8589 HGS I IRISH MARBLE NEW

SOUTHING SOUTHING

### STONE

8590 GVL I IRISH MARBLE *NEW* 

Safari Laminates

Encompass royal and majestic artistry in your spaces with Safari Laminates.

8567 GVL I MARBLE