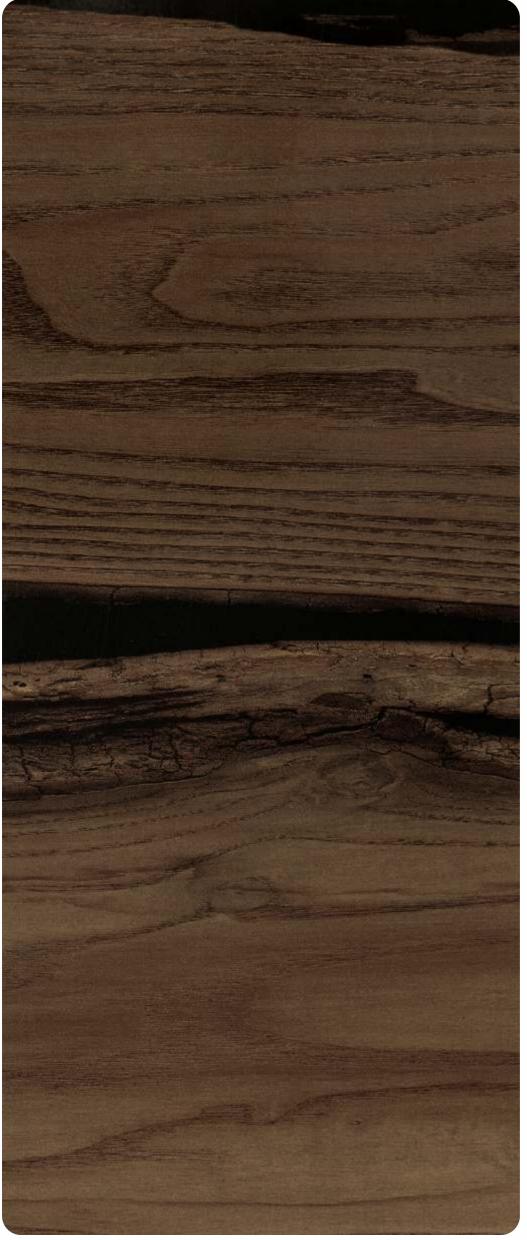

### 8594 BURL VENEER

|  | SAFARI             | 0.8MM                      |
|--|--------------------|----------------------------|
|  | DESIGN             | WOOD                       |
|  | TEXTURE            | HIGH GLOSS, VARNISH, VENZA |
|  | STANDARD SIZE (MM) | 1220 x 2440 (MM)           |

### SELECT YOUR TEXTURE

☐ 8594 (HGS) HIGH GLOSS ☐ 8594 (VNZ) VENZA ☐ 8594 (VNR) VARNISH