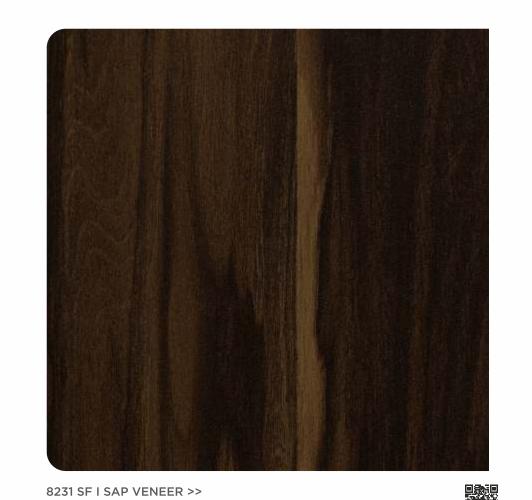

### HIGH GLOSS

8559 HGS I OAK

HIGH GLOSS

8547 HGS I JUNGLE WOOD

8576 HGS I NATURAL DECOR >>

BRILLIANT NATURAL marvels

8546 HGS I JUNGLE WOOD

8564 HGS I VINTAGE SAPVENEER