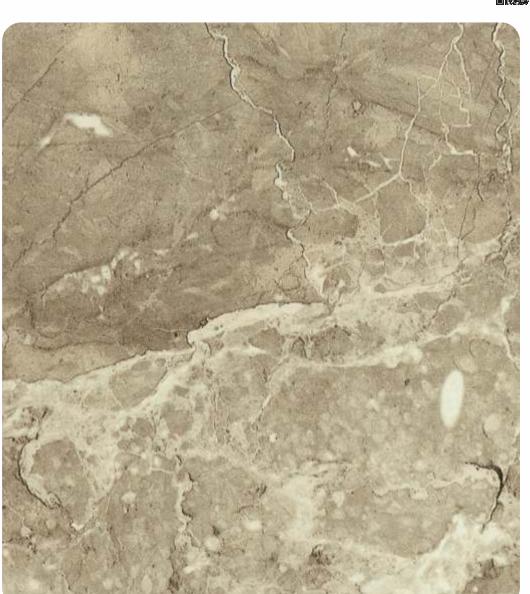

### STONE

8590 GVL I IRISH MARBLE *NEW* 

Safari Laminates

Encompass royal and majestic artistry in your spaces with Safari Laminates.

8567 GVL I MARBLE