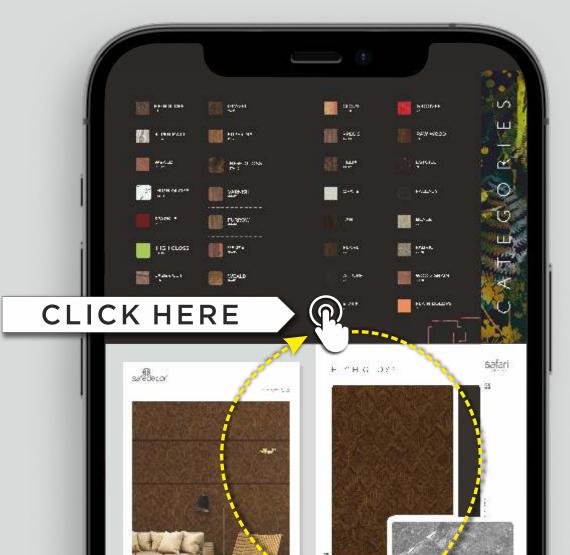

# INTERACTIVE INDEX

Please click on the Sample beside the Finish Name to scroll to the specific finish page

Click on the Home button to return back to the Finish Index.

- 1. Open downloaded e-PDF on any device.
- 2. Browse through our entire collection right on your fingertips.
- 3. Like a product or design? Click anywhere on the product to open its dedicated webpage.
- 4. Here you will find the following details about the Product you chose:
  - Full Sheet View
  - Application Preview
  - Available Textures
- 5. You can find the same information about all the products in the PDF by clicking on them.