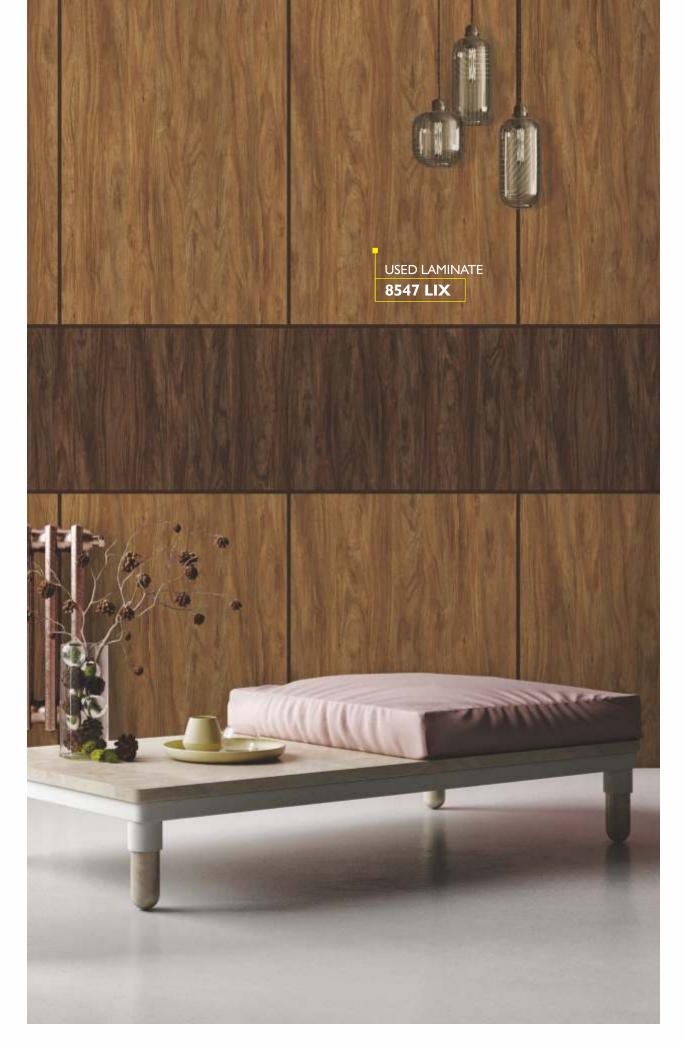

### HIGH GLOSS

8559 HGS I OAK

HIGH GLOSS

8547 HGS I JUNGLE WOOD

8576 HGS I NATURAL DECOR >>

BRILLIANT NATURAL marvels

8546 HGS I JUNGLE WOOD

8564 HGS I VINTAGE SAPVENEER

8337 LIX I HIGHLAND PINE

8545 LIX I HIGHLAND PINE

8499 LIX I WALNUT

HELIX

8546 LIX I JUNGLE WOOD

8547 LIX I JUNGLE WOOD