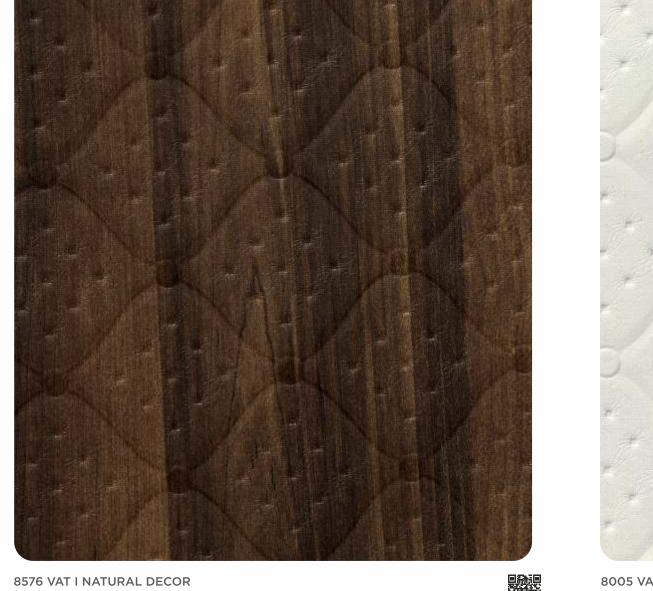

### HIGH GLOSS

8559 HGS I OAK

HIGH GLOSS

8547 HGS I JUNGLE WOOD

8576 HGS I NATURAL DECOR >>

BRILLIANT NATURAL marvels

8546 HGS I JUNGLE WOOD

8564 HGS I VINTAGE SAPVENEER