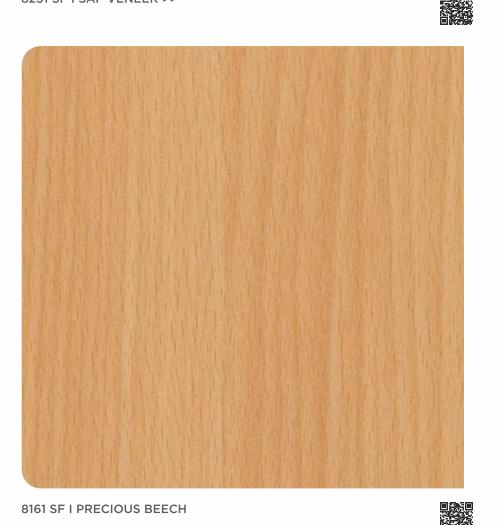

8598 SF (HZT) I PLANK WOOD *NEW* 







### WOODGRAIN







8604 SF I MALAY TEAK *NEW* 





The magic of wood is peerless and its ultimate essence is brought out exceptionally by Safari Laminates.





### WOODGRAIN











8608 SF I CARISMA NEW



8575 SF I GIANT WOOD



8574 SF I GIANT WOOD



8584 SF I CAMROON TEAK



8577 SF I SWEDESH WALNUT



8560 SF I OAK



8559 SF I OAK



8564 SF I VINTAGE SAP VENEER >>



8587 SF I ORCHARD DELIGHT



8547 SF I JUNGLE WOOD



8546 SF I JUNGLE WOOD





8549 SF I WALNUT

8573 SF I CHALET WOOD

8562 SF I ETERNITY WALNUT

# WOODGRAIN

























8525 SF I REGALETO





































8537 SF I ELEVATED WOOD >>







88/89



### WOODGRAIN







512 (P2) SF I CHERRY BEECH >>





8314 SF I BROWN TITAN











8108 SF I NICE WOOD













### PLAIN COLORS



8008 SF

8038 SF

BLUE

8051 SF

INDIGO

8021 SF

**BLACK** 

CURRANT

PINK

SAPPHIRE

**IVORY LIGHT** 

















8036 SF

8041 SF

LIGHT GREEN

**BLACK** 

RED

SKY BLUE

















DARK GREY

|                |                                                            |                                                                                            | Product High Pressure Decorative                                                                              |
|----------------|------------------------------------------------------------|--------------------------------------------------------------------------------------------|------------------------------------------------------------------------------