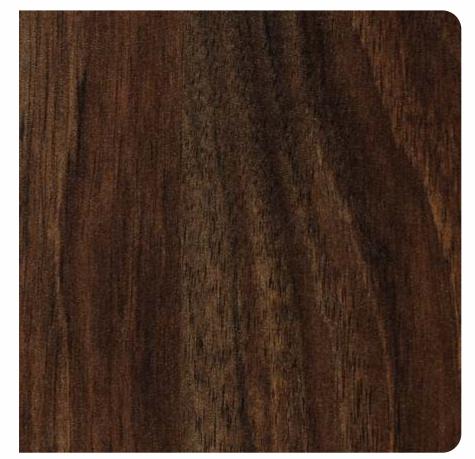

### SELECT YOUR TEXTURE

☐ 8594 (HGS) HIGH GLOSS ☐ 8594 (VNZ) VENZA ☐ 8594 (VNR) VARNISH