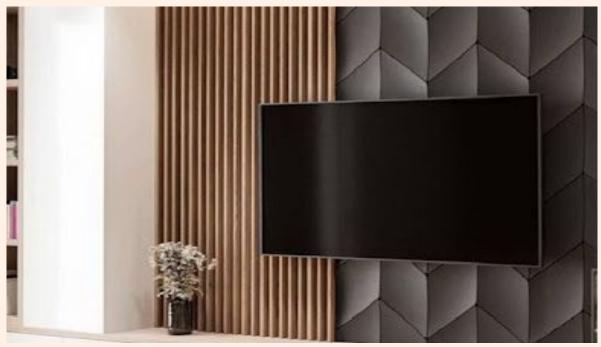

—One For Excellence—

MANUFACTURERS OF WALL PANELS



# NEO ONE PANEL





101 NORDIC WHITE







102 GUN METAL GREY







201 NORDIC OAK







202 BURMA TEAK







#### 203 EUROPEAN WALNUT







204 SANTOS







205 FRENCH WALNUT







206 NATURAL WALNUT







207 FUMED WALNUT







208 POMELLE







#### 209 AMERICAN WHITE OAK







#### 301 ALASKAN WHITE WAVES







302 METALLIC ASH







303 CEREJIA







304 FUMED OAK







305 METALLIC SAPELLI







306 OPEN POUR OAK







307 SILVER OAK







308 FUMED LARCH







309 QUARTER BAMBOO







310 SUNSHINE ASH







401 ZEBRA WOOD







402 CARBON FIBRE







#### **BENEFITS OF OUR MDF PANELS**



FINISHED PRODUCT

**COST EFFICIENT** 

SMOOTH AND TEXTURED FINISH

**EASY TO INSTALL** 

NO NEED TO PAINT OR POLISH

TIME EFFICIENT



### TECHNICAL SPECIFICATIONS

BASE PRODUCT : MEDIUM DENSITY FIBREBOARD

TOP LAYER : TEXTURED PVC

HEIGHT :