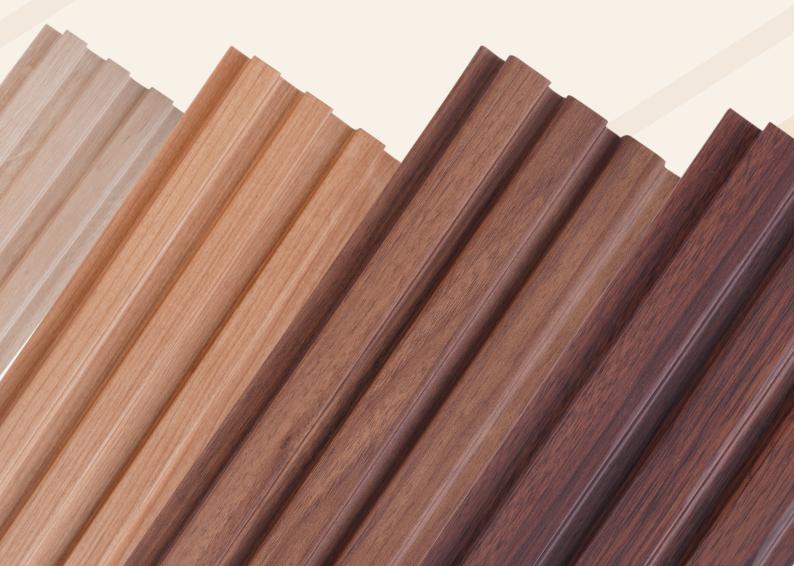

# NEO ONE PANEL

101 NORDIC WHITE

102 GUN METAL GREY

201 NORDIC OAK

202 BURMA TEAK

#### 203 EUROPEAN WALNUT

204 SANTOS

205 FRENCH WALNUT

206 NATURAL WALNUT

207 FUMED WALNUT

208 POMELLE

#### 209 AMERICAN WHITE OAK

#### 301 ALASKAN WHITE WAVES

302 METALLIC ASH

303 CEREJIA

304 FUMED OAK

305 METALLIC SAPELLI

306 OPEN POUR OAK

307 SILVER OAK

308 FUMED LARCH

309 QUARTER BAMBOO

310 SUNSHINE ASH

401 ZEBRA WOOD

402 CARBON FIBRE