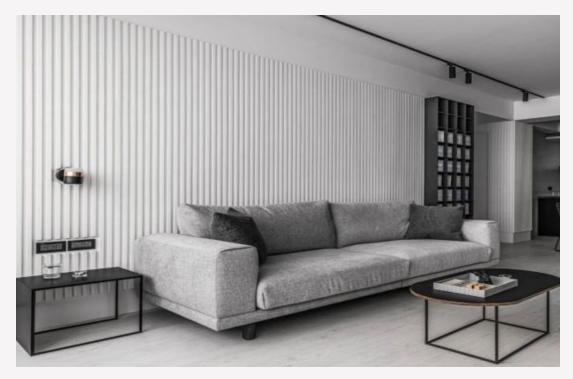

—One For Excellence—

MANUFACTURERS OF WALL PANELS



# NEO ONE PANEL





101 NORDIC WHITE







102 GUN METAL GREY







201 NORDIC OAK







202 BURMA TEAK







#### 203 EUROPEAN WALNUT







204 SANTOS







205 FRENCH WALNUT







206 NATURAL WALNUT







207 FUMED WALNUT







208 POMELLE







#### 209 AMERICAN WHITE OAK







#### 301 ALASKAN WHITE WAVES







302 METALLIC ASH







303 CEREJIA







304 FUMED OAK







305 METALLIC SAPELLI







306 OPEN POUR OAK







307 SILVER OAK







308 FUMED LARCH







309 QUARTER BAMBOO







310 SUNSHINE ASH







401 ZEBRA WOOD







402 CARBON FIBRE







#### **BENEFITS OF OUR MDF PANELS**



FINISHED PRODUCT

**COST EFFICIENT** 

SMOOTH AND TEXTURED FINISH

**EASY TO INSTALL** 

NO NEED TO PAINT OR POLISH

TIME EFFICIENT



### TECHNICAL SPECIFICATIONS

BASE PRODUCT : MEDIUM DENSITY FIBREBOARD

TOP LAYER : TEXTURED PVC

HEIGHT : 2400 MM / 3000 MM

WIDTH : 120 MM

THICKNESS : 18 MM

## NOW ALSO AVAILABLE IN 10 FT (3000 MM)

#### TYPES OF PANELS



**P - 11** 



P - 22

ALL COLOURS WILL BE AVAILABLE IN BOTH THE PROFILES

### INSTALLATION

- Panel th