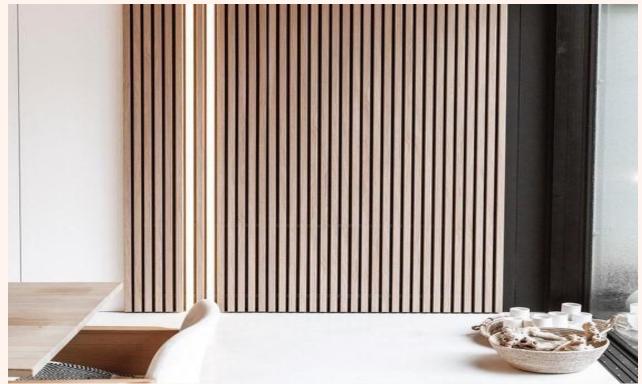

—One For Excellence—

MANUFACTURERS OF WALL PANELS



# NEO ONE PANEL





101 NORDIC WHITE







102 GUN METAL GREY







201 NORDIC OAK







202 BURMA TEAK







#### 203 EUROPEAN WALNUT







204 SANTOS







205 FRENCH WALNUT







206 NATURAL WALNUT







207 FUMED WALNUT







208 POMELLE







#### 209 AMERICAN WHITE OAK







#### 301 ALASKAN WHITE WAVES







302 METALLIC ASH







303 CEREJIA







304 FUMED OAK







305 METALLIC SAPELLI







306 OPEN POUR OAK







307 SILVER OAK







308 FUMED LARCH







309 QUARTER BAMBOO







310 SUNSHINE ASH







401 ZEBRA WOOD







402 CARBON FIBRE







#### **BENEFITS OF OUR MDF PANELS**



FINISHED PRODUCT

**COST EFFICIENT** 

SMOOTH AND TEXTURED FINISH

**EASY TO INSTALL** 

NO NEED TO PAINT OR POLISH

TIME EFFICIENT



### TECHNICAL SPECIFICATIONS

BASE PRODUCT : MEDIUM DENSITY FIBREBOARD

TOP LAYER : TEXTURED PVC

HEIGHT : 2400 MM / 3000 MM

WIDTH : 120 MM

THICKNESS : 18 MM

## NOW ALSO AVAILABLE IN 10 FT (3000 MM)

#### TYPES OF PANELS



**P - 11** 



P - 22

ALL COLOURS WILL BE AVAILABLE IN BOTH THE PROFILES

### INSTALLATION

- Panel the wall with either aluminium channels or plywood as the base