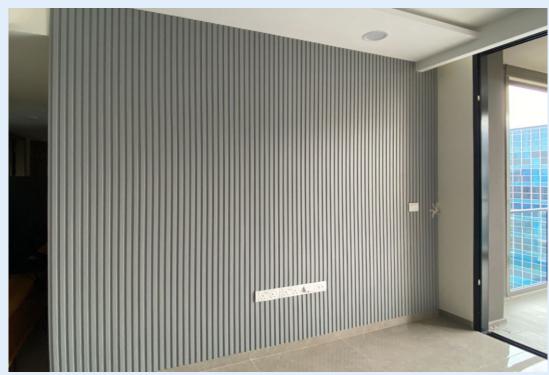

—One For Excellence—

MANUFACTURERS OF WALL PANELS



# NEO ONE PANEL





101 NORDIC WHITE







102 GUN METAL GREY







201 NORDIC OAK







202 BURMA TEAK







#### 203 EUROPEAN WALNUT







204 SANTOS







205 FRENCH WALNUT







206 NATURAL WALNUT







207 FUMED WALNUT







208 POMELLE







#### 209 AMERICAN WHITE OAK







#### 301 ALASKAN WHITE WAVES







302 METALLIC ASH







303 CEREJIA







304 FUMED OAK







305 METALLIC SAPELLI







306 OPEN POUR OAK







307 SILVER OAK







308 FUMED LARCH







309 QUARTER BAMBOO







310 SUNSHINE ASH







401 ZEBRA WOOD







402 CARBON FIBRE







#### **BENEFITS OF OUR MDF PANELS**



FINISHED PRODUCT

**COST EFFICIENT** 

SMOOTH AND TEXTURED FINISH

**EASY TO INSTALL** 

NO NEED TO PAINT OR POLISH

TIME EFFICIENT



### TECHNICAL SPECIFICATIONS

BASE PRODUCT : MEDIUM DENSITY FIBREBOARD

TOP LAYER