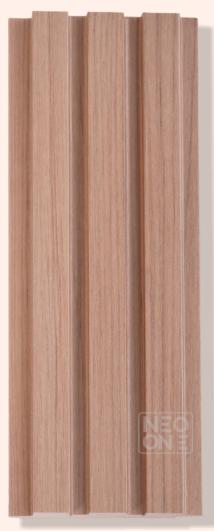

#### 203 EUROPEAN WALNUT

204 SANTOS

205 FRENCH WALNUT

206 NATURAL WALNUT

207 FUMED WALNUT

208 POMELLE

### TECHNICAL SPECIFICATIONS

BASE PRODUCT : MEDIUM DENSITY FIBREBOARD

TOP LAYER : TEXTURED PVC

HEIGHT : 2400 MM / 3000 MM

WIDTH : 120 MM

THICKNESS : 18 MM