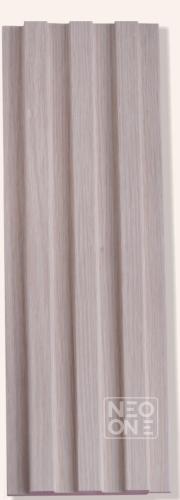

# NEO ONE PANEL

101 NORDIC WHITE

102 GUN METAL GREY

201 NORDIC OAK

202 BURMA TEAK

### TECHNICAL SPECIFICATIONS

BASE PRODUCT : MEDIUM DENSITY FIBREBOARD

TOP LAYER : TEXTURED PVC

HEIGHT : 2400 MM / 3000 MM

WIDTH : 120 MM

THICKNESS : 18 MM