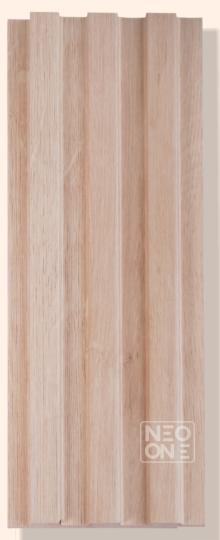

### TECHNICAL SPECIFICATIONS

BASE PRODUCT : MEDIUM DENSITY FIBREBOARD

TOP LAYER : TEXTURED PVC

HEIGHT : 2400 MM / 3000 MM

WIDTH : 120 MM

THICKNESS : 18 MM

#### TYPES OF PANELS

**P - 11** 

P - 22

ALL COLOURS WILL BE AVAILABLE IN BOTH THE PROFILES