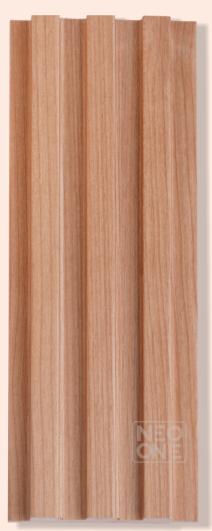

### TECHNICAL SPECIFICATIONS

BASE PRODUCT : MEDIUM DENSITY FIBREBOARD

TOP LAYER : TEXTURED PVC

HEIGHT : 2400 MM / 3000 MM

WIDTH : 120 MM

THICKNESS : 18 MM