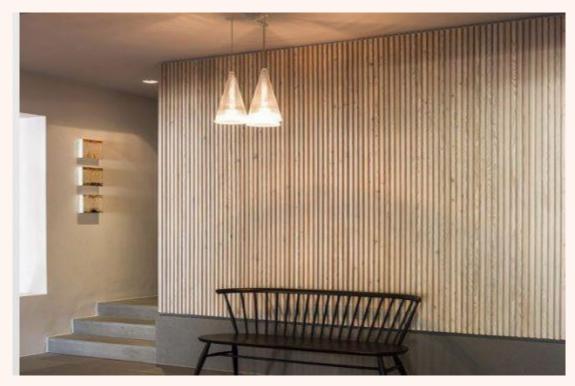

—One For Excellence—

MANUFACTURERS OF WALL PANELS



# NEO ONE PANEL





101 NORDIC WHITE







102 GUN METAL GREY







201 NORDIC OAK







202 BURMA TEAK







#### 203 EUROPEAN WALNUT







204 SANTOS







205 FRENCH WALNUT







206 NATURAL WALNUT







207 FUMED WALNUT







208 POMELLE







#### 209 AMERICAN WHITE OAK







#### 301 ALASKAN WHITE WAVES







302 METALLIC ASH







303 CEREJIA







304 FUMED OAK







305 METALLIC SAPELLI







306 OPEN POUR OAK







307 SILVER OAK







308 FUMED LARCH







309 QUARTER BAMBOO







310 SUNSHINE ASH







401 ZEBRA WOOD







402 CARBON FIBRE







#### **BENEFITS OF OUR MDF PANELS**



FINISHED PRODUCT

**COST EFFICIENT** 

SMOOTH AND TEXTURED FINISH

**EASY TO INSTALL** 

NO NEED TO PAINT OR POLISH

TIME EFFICIENT



### TECHNICAL SPECIFICATIONS

BASE PRODUCT : MEDIUM DENSITY FIBREBOARD

TOP LAYER : TEXTURED PVC

HEIGHT : 2400 MM / 3000 MM

WIDTH : 120 MM

THICKNESS : 18 MM

## NOW ALSO AVAILABLE IN 10 FT (3000 MM)

#### TYPES OF PANELS



**P - 11** 



P - 22

ALL COLOURS WILL BE AVAILABLE IN BOTH THE PROFILES

### INSTALLATION

- Panel the wall with either aluminium channels or plywood as the base
- Fixing the panel: Drill screws on the lower side of the 1st panel at intermitted distance
- Overlap the upper side of the 2nd panel on the 1st panel
- Again dril