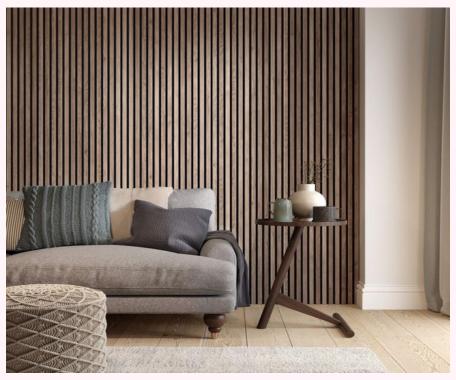

—One For Excellence—

MANUFACTURERS OF WALL PANELS



# NEO ONE PANEL





101 NORDIC WHITE







102 GUN METAL GREY







201 NORDIC OAK







202 BURMA TEAK







#### 203 EUROPEAN WALNUT







204 SANTOS







205 FRENCH WALNUT







206 NATURAL WALNUT







207 FUMED WALNUT







208 POMELLE







#### 209 AMERICAN WHITE OAK







#### 301 ALASKAN WHITE WAVES







302 METALLIC ASH







303 CEREJIA







304 FUMED OAK







305 METALLIC SAPELLI







306 OPEN POUR OAK







307 SILVER OAK







308 FUMED LARCH







309 QUARTER BAMBOO







310 SUNSHINE ASH







401 ZEBRA WOOD







402 CARBON FIBRE







#### **BENEFITS OF OUR MDF PANELS**



FINISHED PRODUCT

**COST EFFICIENT** 

SMOOTH AND TEXTURED FINISH

**EASY TO INSTALL** 

NO NEED TO PAINT OR POLISH

TIME EFFICIENT



### TECHNICAL SPECIFICATIONS

BASE PRODUCT : MEDIUM DENSITY FIBREBOARD

TOP LAYER : TEXTURED PVC

HEIGHT : 2400 MM / 3000 MM

WIDTH : 120 MM

THICKNESS : 18 MM

## NOW ALSO AVAILABLE IN 10 FT (3000 MM)

#### TYPES OF PANELS



**P - 11** 



P - 22

ALL COLOURS WILL BE AVAILABLE IN BOTH THE PROFILES

### INSTALLATION

- Panel the wall with either aluminium channels or plywood as the base
- Fixing the panel: Drill screws on the