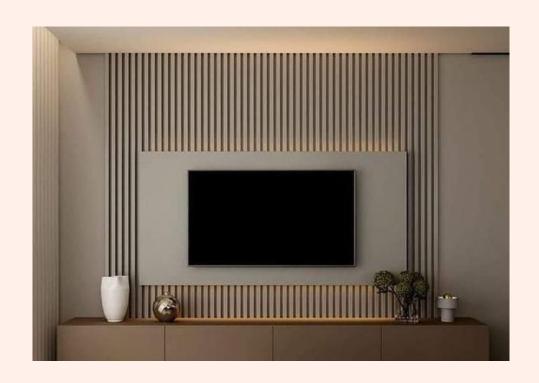

—One For Excellence—

MANUFACTURERS OF WALL PANELS



# NEO ONE PANEL





101 NORDIC WHITE







102 GUN METAL GREY







201 NORDIC OAK







202 BURMA TEAK







#### 203 EUROPEAN WALNUT







204 SANTOS







205 FRENCH WALNUT







206 NATURAL WALNUT







207 FUMED WALNUT







208 POMELLE







#### 209 AMERICAN WHITE OAK







#### 301 ALASKAN WHITE WAVES







302 METALLIC ASH







303 CEREJIA







304 FUMED OAK







305 METALLIC SAPELLI







306 OPEN POUR OAK







307 SILVER OAK







308 FUMED LARCH







309 QUARTER BAMBOO







310 SUNSHINE ASH







401 ZEBRA WOOD







402 CARBON FIBRE







#### **BENEFITS OF OUR MDF PANELS**



FINISHED PRODUCT

**COST EFFICIENT** 

SMOOTH AND TEXTURED FINISH

**EASY TO INSTALL** 

NO NEED TO PAINT OR POLISH

TIME EFFICIENT



### TECHNICAL SPECIFICATIONS

BASE PRODUCT : MEDIUM DENSITY FIBREBOARD

TOP LAYER : TEXTURED PVC

HEIGHT : 2400 MM / 3000 MM

WIDTH : 120 MM

THICKNESS : 18 MM

## NOW ALSO AVAILABLE IN 10 FT (3000 MM)

#### TYPES OF PANELS



**P - 11** 



P - 22

ALL COLOURS WILL BE AVAILABLE IN BOTH THE PROFILES

### INSTALLATION

- Panel the wall with either aluminium channels or plywood as the base
- Fixing the panel: Drill screws on the lower side of the 1st panel at intermitted distance
- Overlap the upper side of the 2nd panel on