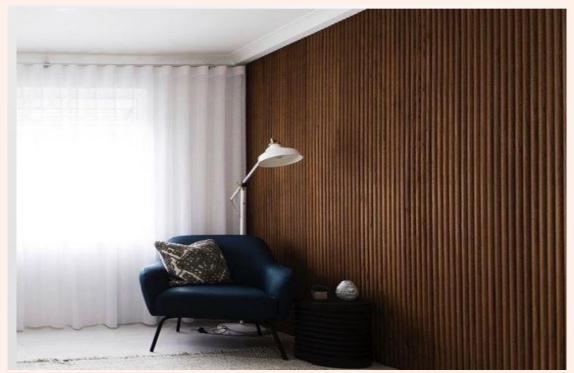

—One For Excellence—

MANUFACTURERS OF WALL PANELS



# NEO ONE PANEL





101 NORDIC WHITE







102 GUN METAL GREY







201 NORDIC OAK







202 BURMA TEAK







#### 203 EUROPEAN WALNUT







204 SANTOS







205 FRENCH WALNUT







206 NATURAL WALNUT







207 FUMED WALNUT







208 POMELLE







#### 209 AMERICAN WHITE OAK







#### 301 ALASKAN WHITE WAVES







302 METALLIC ASH







303 CEREJIA







304 FUMED OAK







305 METALLIC SAPELLI







306 OPEN POUR OAK







307 SILVER OAK







308 FUMED LARCH







309 QUARTER BAMBOO







310 SUNSHINE ASH







401 ZEBRA WOOD







402 CARBON FIBRE







#### **BENEFITS OF OUR MDF PANELS**



FINISHED PRODUCT

**COST EFFICIENT** 

SMOOTH AND TEXTURED FINISH

**EASY TO INSTALL** 

NO NEED TO PAINT OR POLISH

TIME EFFICIENT



### TECHNICAL SPECIFICATIONS

BASE PRODUCT : MEDIUM DENSITY FIBREBOARD

TOP LAYER : TEXTURED PVC

HEIGHT : 2400 MM / 3000 MM

WIDTH : 120 MM

THICKNESS : 18 MM

## NOW ALSO AVAILABLE IN 10 FT (3000 MM)

#### TYPES OF PANELS