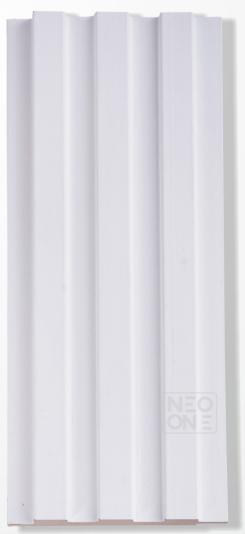

### TECHNICAL SPECIFICATIONS

BASE PRODUCT : MEDIUM DENSITY FIBREBOARD

TOP LAYER : TEXTURED PVC

HEIGHT : 2400 MM / 3000 MM

WIDTH : 120 MM

THICKNESS : 18 MM

#### TYPES OF PANELS

**P - 11** 

P - 22

ALL COLOURS WILL BE AVAILABLE IN BOTH THE PROFILES