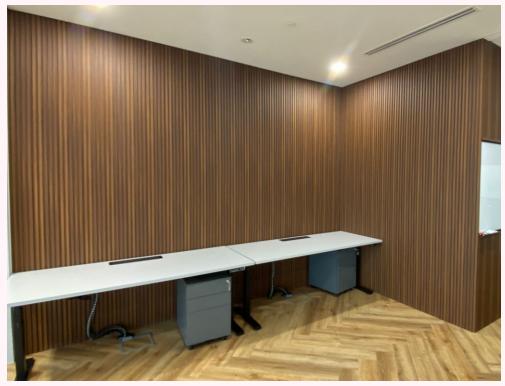

—One For Excellence—

MANUFACTURERS OF WALL PANELS



# NEO ONE PANEL





101 NORDIC WHITE







102 GUN METAL GREY







201 NORDIC OAK







202 BURMA TEAK







#### 203 EUROPEAN WALNUT







204 SANTOS







205 FRENCH WALNUT







206 NATURAL WALNUT







207 FUMED WALNUT







208 POMELLE







#### 209 AMERICAN WHITE OAK







#### 301 ALASKAN WHITE WAVES







302 METALLIC ASH







303 CEREJIA







304 FUMED OAK







305 METALLIC SAPELLI







306 OPEN POUR OAK







307 SILVER OAK







308 FUMED LARCH







309 QUARTER BAMBOO







310 SUNSHINE ASH







401 ZEBRA WOOD







402 CARBON FIBRE







#### **BENEFITS OF OUR MDF PANELS**



FINISHED PRODUCT

**COST EFFICIENT** 

SMOOTH AND TEXTURED FINISH

**EASY TO INSTALL** 

NO NEED TO PAINT OR POLISH

TIME EFFICIENT



### TECHNICAL SPECIFICATIONS

BASE PRODUCT : MEDIUM DENSITY FIBREBOARD

TOP LAYER : TEXTURED PVC

HEIGHT : 2400 MM / 3000 MM

WIDTH : 120 MM

THICKNESS : 18 MM

## NOW ALSO AVAILABLE IN 10 FT (3000 MM)

#### TYPES OF PANELS



**P - 11** 



P - 22

ALL COLOURS WILL BE AVAILABLE IN BOTH THE PROFILES

### INSTALLATION

- Panel the wall with either aluminium channels or plywood as the base
- Fixing the panel: Drill screws on the lower side of the 1st panel