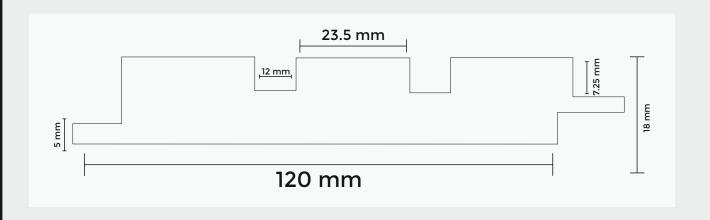

### TECHNICAL SPECIFICATIONS

BASE PRODUCT : MEDIUM DENSITY FIBREBOARD

TOP LAYER : TEXTURED PVC

HEIGHT : 2400 MM / 3000 MM

WIDTH : 120 MM

THICKNESS : 18 MM