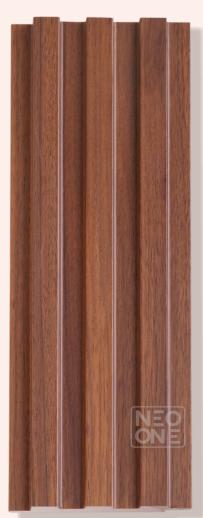

#### 203 EUROPEAN WALNUT

204 SANTOS

205 FRENCH WALNUT

206 NATURAL WALNUT

207 FUMED WALNUT

208 POMELLE

### TECHNICAL SPECIFICATIONS

BASE PRODUCT : MEDIUM DENSITY FIBREBOARD

TOP LAYER : TEXTURED PVC

HEIGHT : 2400 MM / 3000 MM

WIDTH : 120 MM

THICKNESS : 18 MM