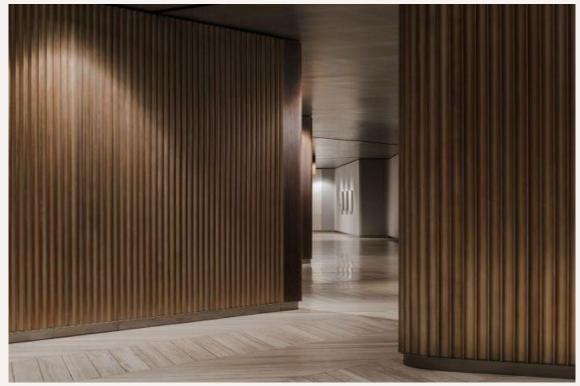

—One For Excellence—

MANUFACTURERS OF WALL PANELS



# NEO ONE PANEL





101 NORDIC WHITE







102 GUN METAL GREY







201 NORDIC OAK







202 BURMA TEAK







#### 203 EUROPEAN WALNUT







204 SANTOS







205 FRENCH WALNUT







206 NATURAL WALNUT







207 FUMED WALNUT







208 POMELLE







#### 209 AMERICAN WHITE OAK







#### 301 ALASKAN WHITE WAVES







302 METALLIC ASH







303 CEREJIA







304 FUMED OAK







305 METALLIC SAPELLI







306 OPEN POUR OAK







307 SILVER OAK







308 FUMED LARCH







309 QUARTER BAMBOO







310 SUNSHINE ASH







401 ZEBRA WOOD







402 CARBON FIBRE







#### **BENEFITS OF OUR MDF PANELS**



FINISHED PRODUCT

**COST EFFICIENT** 

SMOOTH AND TEXTURED FINISH

**EASY TO INSTALL** 

NO NEED TO PAINT OR POLISH

TIME EFFICIENT



### TECHNICAL SPECIFICATIONS

BASE PRODUCT : MEDIUM DENSITY FIBREBOARD

TOP LAYER : TEXTURED PVC

HEIGHT : 2400 MM / 3000 MM

WIDTH : 120 MM

THICKNESS : 18 MM

## NOW ALSO AVAILABLE IN 10 FT (3000 MM)

#### TYPES OF PANELS



**P - 11** 



P - 22

ALL COLOURS WILL BE AVAILABLE IN BOTH THE PROFILES

### INSTALLATION

- Panel the wall with either aluminium channels or plywood as the base
- Fixing the panel