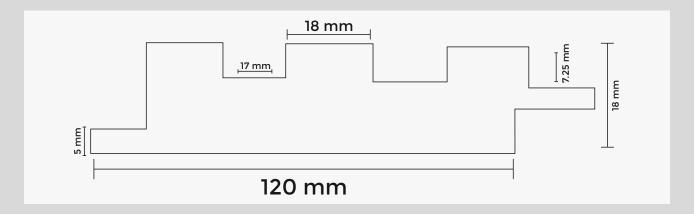

### TECHNICAL SPECIFICATIONS

BASE PRODUCT : MEDIUM DENSITY FIBREBOARD

TOP LAYER : TEXTURED PVC

HEIGHT : 2400 MM / 3000 MM

WIDTH : 120 MM

THICKNESS : 18 MM