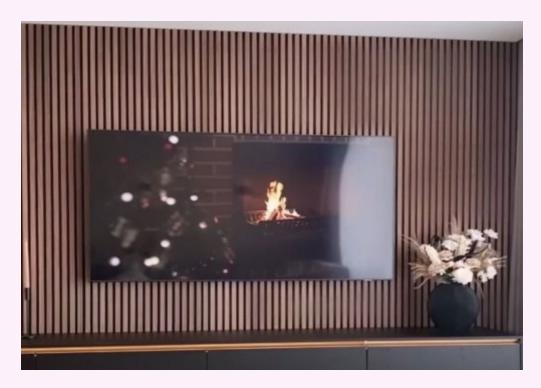

—One For Excellence—

MANUFACTURERS OF WALL PANELS



# NEO ONE PANEL





101 NORDIC WHITE







102 GUN METAL GREY







201 NORDIC OAK







202 BURMA TEAK







#### 203 EUROPEAN WALNUT







204 SANTOS







205 FRENCH WALNUT







206 NATURAL WALNUT







207 FUMED WALNUT







208 POMELLE







#### 209 AMERICAN WHITE OAK







#### 301 ALASKAN WHITE WAVES







302 METALLIC ASH







303 CEREJIA







304 FUMED OAK







305 METALLIC SAPELLI







306 OPEN POUR OAK







307 SILVER OAK







308 FUMED LARCH







309 QUARTER BAMBOO







310 SUNSHINE ASH







401 ZEBRA WOOD







402 CARBON FIBRE







#### **BENEFITS OF OUR MDF PANELS**



FINISHED PRODUCT

**COST EFFICIENT** 

SMOOTH AND TEXTURED FINISH

**EASY TO INSTALL** 

NO NEED TO PAINT OR POLISH

TIME EFFICIENT



### TECHNICAL SPECIFICATIONS

BASE PRODUCT : MEDIUM DENSITY FIBREBOARD

TOP LAYER : TEXTURED PVC

HEIGHT : 2400 MM / 3000 MM

WIDTH : 120 MM

THICKNESS : 18 MM

## NOW ALSO AVAILABLE IN 10 FT (3000 MM)

#### TYPES OF PANELS



**P - 11** 



P - 22

ALL COLOURS WILL BE AVAILABLE IN BOTH THE PROFILES

### INSTALLATION

- Panel the wall with either aluminium channels or plywood as the base
- Fixing the panel: Drill screws on the lower side of the 1st panel at intermitted distance
- Overlap the upper si