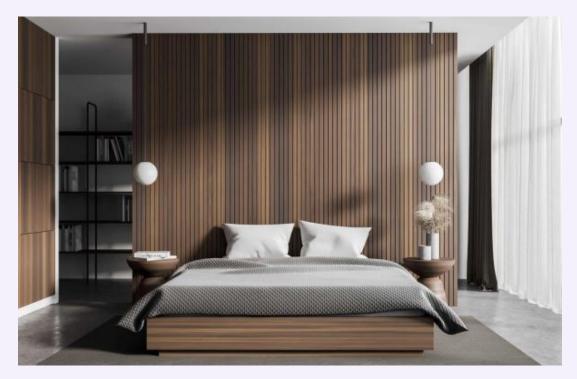

—One For Excellence—

MANUFACTURERS OF WALL PANELS



# NEO ONE PANEL





101 NORDIC WHITE







102 GUN METAL GREY







201 NORDIC OAK







202 BURMA TEAK







#### 203 EUROPEAN WALNUT







204 SANTOS







205 FRENCH WALNUT







206 NATURAL WALNUT







207 FUMED WALNUT







208 POMELLE







#### 209 AMERICAN WHITE OAK







#### 301 ALASKAN WHITE WAVES







302 METALLIC ASH







303 CEREJIA







304 FUMED OAK







305 METALLIC SAPELLI







306 OPEN POUR OAK







307 SILVER OAK







308 FUMED LARCH







309 QUARTER BAMBOO







310 SUNSHINE ASH







401 ZEBRA WOOD







402 CARBON FIBRE







#### **BENEFITS OF OUR MDF PANELS**



FINISHED PRODUCT

**COST EFFICIENT** 

SMOOTH AND TEXTURED FINISH

**EASY TO INSTALL** 

NO NEED TO PAINT OR POLISH

TIME EFFICIENT



### TECHNICAL SPECIFICATIONS

BASE PRODUCT : MEDIUM DENSITY FIBREBOARD

TOP LAYER : TEXTURED PVC

HEIGHT : 2400 MM / 3000 MM

WIDTH : 120 MM

THICKNESS : 18 MM

## NOW ALSO AVAILABLE IN 10 FT (3000 MM)

#### TYPES OF PANELS



**P - 11** 



P - 22

ALL COLOURS WILL BE AVAILABLE IN BOTH THE PROFILES

### INSTALLATION

- Panel the wall with either aluminium channel