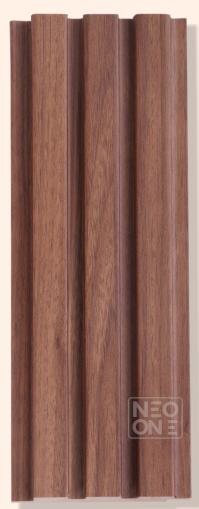

#### 203 EUROPEAN WALNUT

204 SANTOS

205 FRENCH WALNUT

206 NATURAL WALNUT

207 FUMED WALNUT

208 POMELLE

### TECHNICAL SPECIFICATIONS

BASE PRODUCT : MEDIUM DENSITY FIBREBOARD

TOP LAYER : TEXTURED PVC

HEIGHT : 2400 MM / 3000 MM

WIDTH : 120 MM

THICKNESS : 18 MM