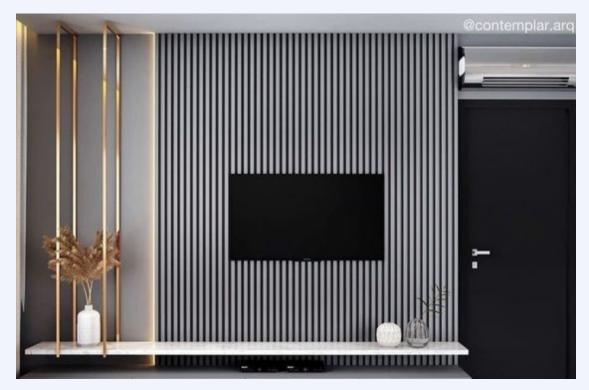

—One For Excellence—

MANUFACTURERS OF WALL PANELS



# NEO ONE PANEL





101 NORDIC WHITE







102 GUN METAL GREY







201 NORDIC OAK







202 BURMA TEAK







#### 203 EUROPEAN WALNUT







204 SANTOS







205 FRENCH WALNUT







206 NATURAL WALNUT







207 FUMED WALNUT







208 POMELLE







#### 209 AMERICAN WHITE OAK







#### 301 ALASKAN WHITE WAVES







302 METALLIC ASH







303 CEREJIA







304 FUMED OAK







305 METALLIC SAPELLI







306 OPEN POUR OAK







307 SILVER OAK







308 FUMED LARCH







309 QUARTER BAMBOO







310 SUNSHINE ASH







401 ZEBRA WOOD







402 CARBON FIBRE







#### **BENEFITS OF OUR MDF PANELS**



FINISHED PRODUCT

**COST EFFICIENT** 

SMOOTH AND TEXTURED FINISH

**EASY TO INSTALL** 

NO NEED TO PAINT OR POLISH

TIME EFFICIENT



### TECHNICAL SPECIFICATIONS

BASE PRODUCT : MEDIUM DENSITY FIBREBOARD

TOP LAYER : TEXTURED PVC

HEIGHT : 2400 MM / 3000 MM

WIDTH : 120 MM

THICKNESS : 18 MM

## NOW ALSO AVAILABLE IN 10 FT (3000 MM)

#### TYPES OF PANELS



**P - 11** 



P - 22

ALL COLOURS WILL BE AVAILABLE IN BOTH THE PROFILES

### INSTALLATION

- Panel the wall with either aluminium channels or plywood as the base
- Fixing the panel: Drill screws on the lower side of the 1st panel at intermitted distance
- Overlap the upper side of the 2nd panel on the 1st panel
- Again drill the screws on the lowe