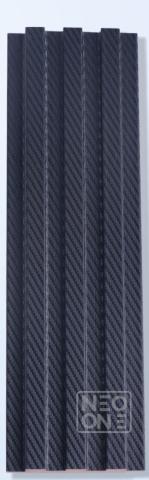

—One For Excellence—

MANUFACTURERS OF WALL PANELS



# NEO ONE PANEL





101 NORDIC WHITE







102 GUN METAL GREY







201 NORDIC OAK







202 BURMA TEAK







#### 203 EUROPEAN WALNUT







204 SANTOS







205 FRENCH WALNUT







206 NATURAL WALNUT







207 FUMED WALNUT







208 POMELLE







#### 209 AMERICAN WHITE OAK







#### 301 ALASKAN WHITE WAVES







302 METALLIC ASH







303 CEREJIA







304 FUMED OAK







305 METALLIC SAPELLI







306 OPEN POUR OAK







307 SILVER OAK







308 FUMED LARCH







309 QUARTER BAMBOO







310 SUNSHINE ASH







401 ZEBRA WOOD







402 CARBON FIBRE







#### **BENEFITS OF OUR MDF PANELS**



FINISHED PRODUCT

**COST EFFICIENT** 

SMOOTH AND TEXTURED FINISH

**EASY TO INSTALL** 

NO NEED TO PAINT OR POLISH

TIME EFFICIENT



### TECHNICAL SPECIFICATIONS

BASE PRODUCT : MEDIUM DENSITY FIBREBOARD

TOP LAYER : TEXTURED PVC

HEIGHT : 2400 MM / 3000 MM

WIDTH : 120 MM

THICKNESS : 18 MM

## NOW ALSO AVAILABLE IN 10 FT (3000 MM)

#### TYPES OF PANELS



**P - 11** 



P - 22

ALL COLOURS WILL BE AVAILABLE IN BOTH THE PROFILES

### INSTALLATION

- Panel the wall with either aluminium channels or plywood as the base
- Fixing the panel: Drill screws on the lower side of the 1st panel at intermitted distance
- Overlap the upper side of the 2nd panel on the 1st panel
- Again drill the screws on the lower side of the 2nd panel
- As we repeat the p