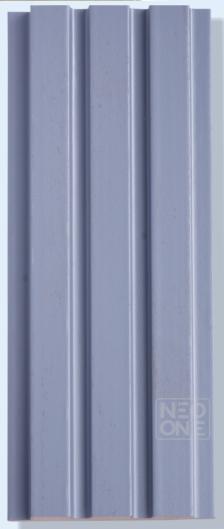

### TECHNICAL SPECIFICATIONS

BASE PRODUCT : MEDIUM DENSITY FIBREBOARD

TOP LAYER : TEXTURED PVC

HEIGHT : 2400 MM / 3000 MM

WIDTH : 120 MM

THICKNESS : 18 MM

#### TYPES OF PANELS

**P - 11** 

P - 22

ALL COLOURS WILL BE AVAILABLE IN BOTH THE PROFILES