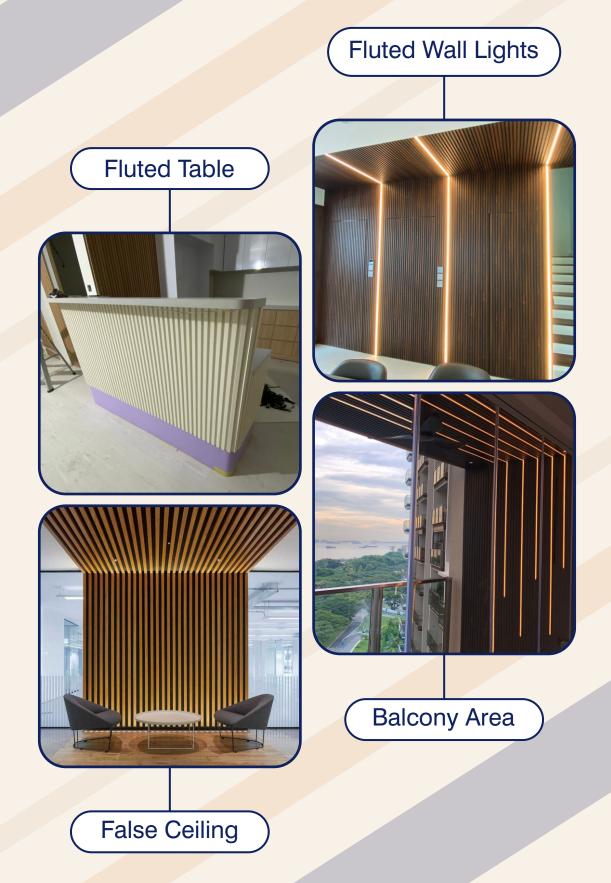

NISH

**EASY TO INSTALL** 

NO NEED TO PAINT OR POLISH

TIME EFFICIENT



### TECHNICAL SPECIFICATIONS

BASE PRODUCT : MEDIUM DENSITY FIBREBOARD

TOP LAYER : TEXTURED PVC

HEIGHT : 2400 MM / 3000 MM

WIDTH : 120 MM

THICKNESS : 18 MM

## NOW ALSO AVAILABLE IN 10 FT (3000 MM)

#### TYPES OF PANELS



**P - 11** 



P - 22

ALL COLOURS WILL BE AVAILABLE IN BOTH THE PROFILES

### INSTALLATION

- Panel the wall with either aluminium channels or plywood as the base
- Fixing the panel: Drill screws on the lower side of the 1st panel at intermitted distance
- Overlap the upper side of the 2nd panel on the 1st panel
- Again drill the screws on the lower side of the 2nd panel
- As we repeat the process, screws are hidden
   & we achieve perfectly consistent panelling



#### **APPLICATION IDEAS**



#### **APPLICATION IDEAS**