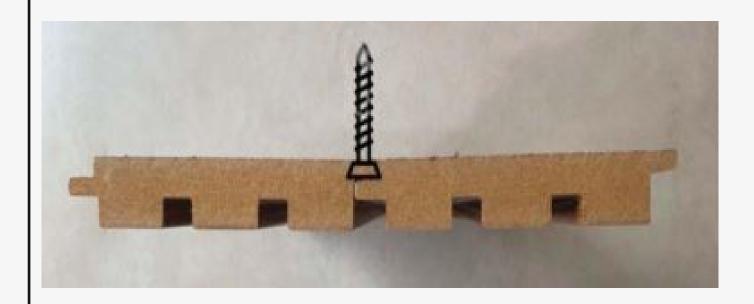

### INSTALLATION

- Panel the wall with either aluminium channels or plywood as the base
- Fixing the panel: Drill screws on the lower side of the 1st panel at intermitted distance
- Overlap the upper side of the 2nd panel on the 1st panel
- Again drill the screws on the lower side of the 2nd panel
- As we repeat the process, screws are hidden
   & we achieve perfectly consistent panelling