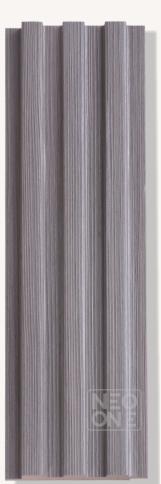

### TECHNICAL SPECIFICATIONS

BASE PRODUCT : MEDIUM DENSITY FIBREBOARD

TOP LAYER : TEXTURED PVC

HEIGHT : 2400 MM / 3000 MM

WIDTH : 120 MM

THICKNESS : 18 MM

#### TYPES OF PANELS

**P - 11** 

P - 22

ALL COLOURS WILL BE AVAILABLE IN BOTH THE PROFILES