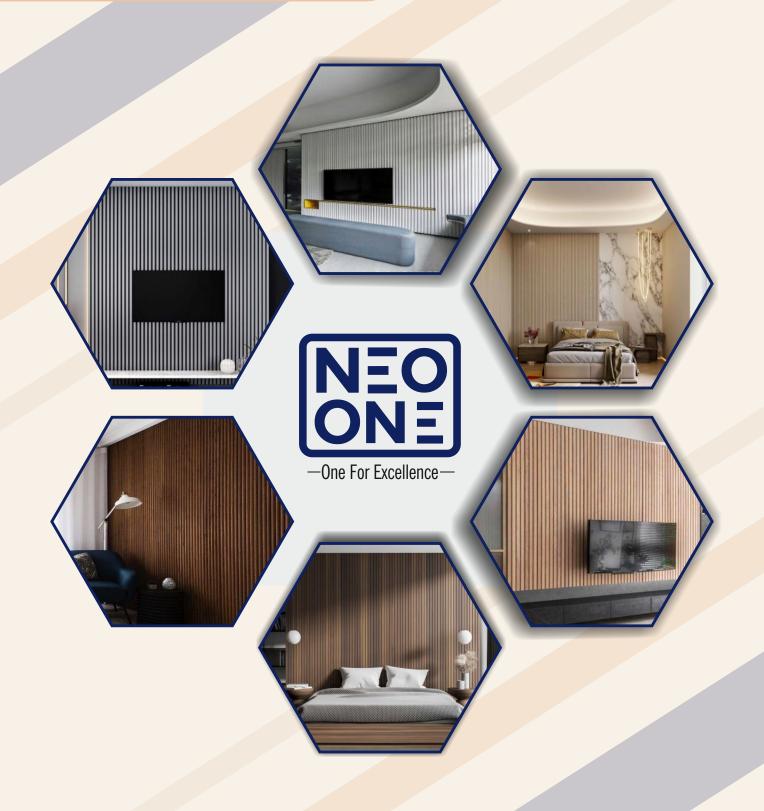

—One For Excellence—

MANUFACTURERS OF WALL PANELS



# NEO ONE PANEL





101 NORDIC WHITE







102 GUN METAL GREY







201 NORDIC OAK







202 BURMA TEAK







#### 203 EUROPEAN WALNUT







204 SANTOS







205 FRENCH WALNUT







206 NATURAL WALNUT







207 FUMED WALNUT







208 POMELLE







#### 209 AMERICAN WHITE OAK







#### 301 ALASKAN WHITE WAVES







302 METALLIC ASH







303 CEREJIA







304 FUMED OAK







305 METALLIC SAPELLI







306 OPEN POUR OAK







307 SILVER OAK







308 FUMED LARCH







309 QUARTER BAMBOO







310 SUNSHINE ASH







401 ZEBRA WOOD







402 CARBON FIBRE







#### **BENEFITS OF OUR MDF PANELS**



FINISHED PRODUCT

**COST EFFICIENT** 

SMOOTH AND TEXTURED FINISH

**EASY TO INSTALL** 

NO NEED TO PAINT OR POLISH

TIME EFFICIENT



### TECHNICAL SPECIFICATIONS

BASE PRODUCT : MEDIUM DEN