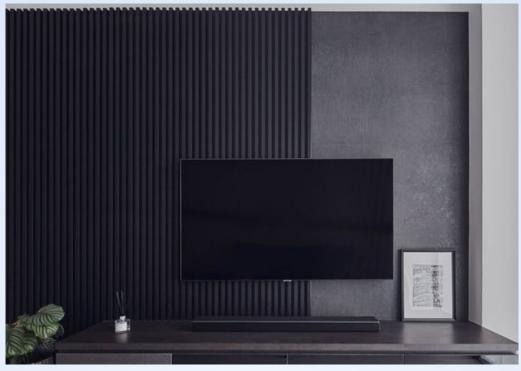

—One For Excellence—

MANUFACTURERS OF WALL PANELS



# NEO ONE PANEL





101 NORDIC WHITE







102 GUN METAL GREY







201 NORDIC OAK







202 BURMA TEAK







#### 203 EUROPEAN WALNUT







204 SANTOS







205 FRENCH WALNUT







206 NATURAL WALNUT







207 FUMED WALNUT







208 POMELLE







#### 209 AMERICAN WHITE OAK







#### 301 ALASKAN WHITE WAVES







302 METALLIC ASH







303 CEREJIA







304 FUMED OAK







305 METALLIC SAPELLI







306 OPEN POUR OAK







307 SILVER OAK







308 FUMED LARCH







309 QUARTER BAMBOO







310 SUNSHINE ASH







401 ZEBRA WOOD







402 CARBON FIBRE







#### **BENEFITS OF OUR MDF PANELS**



FINISHED PRODUCT

**COST EFFICIENT** 

SMOOTH AND TEXTURED FINISH

**EASY TO INSTALL** 

NO NEED TO PAINT OR POLISH

TIME EFFICIENT



### TECHNICAL SPECIFICATIONS

BASE PRODUCT : MEDIUM DENSITY FIBREBOARD

TOP LAYER : TEXTURED PVC

HEIGHT : 2400 MM / 3000 MM

WIDTH : 120 MM

THICKNESS : 18 MM

## NOW ALSO AVAILABLE IN 10 FT (3000 MM)

#### TYPES OF PANELS



**P - 11** 



P - 22

ALL COLOURS WILL BE AVAILABLE IN BOTH THE PROFILES

### INSTALLATION

- Panel the wall with either aluminium channels or plywood as the base
- Fixing the panel: Drill screws on the lower side of the 1st panel at intermitted distance
- Overlap the upper side of the 2nd panel on the 1st panel
- Again drill the screws on the lower side of the 2nd pane