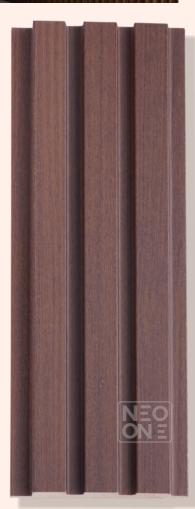

—One For Excellence—

MANUFACTURERS OF WALL PANELS



# NEO ONE PANEL





101 NORDIC WHITE







102 GUN METAL GREY







201 NORDIC OAK







202 BURMA TEAK







#### 203 EUROPEAN WALNUT







204 SANTOS







205 FRENCH WALNUT







206 NATURAL WALNUT







207 FUMED WALNUT







208 POMELLE







#### 209 AMERICAN WHITE OAK







#### 301 ALASKAN WHITE WAVES







302 METALLIC ASH







303 CEREJIA







304 FUMED OAK







305 METALLIC SAPELLI







306 OPEN POUR OAK







307 SILVER OAK







308 FUMED LARCH







309 QUARTER BAMBOO







310 SUNSHINE ASH







401 ZEBRA WOOD







402 CARBON FIBRE







#### **BENEFITS OF OUR MDF PANELS**



FINISHED PRODUCT

**COST EFFICIENT** 

SMOOTH AND TEXTURED FINISH

**EASY TO INSTALL** 

NO NEED TO PAINT OR POLISH

TIME EFFICIENT



### TECHNICAL SPECIFICATIONS

BASE PRODUCT : MEDIUM DENSITY FIBREBOARD

TOP LAYER : TEXTURED PVC

HEIGHT : 2400 MM / 3000 MM

WIDTH : 120 MM

THICKNESS : 18 MM

## NOW ALSO AVAILABLE IN 10 FT (3000 MM)

#### TYPES OF PANELS



**P - 11** 



P - 22