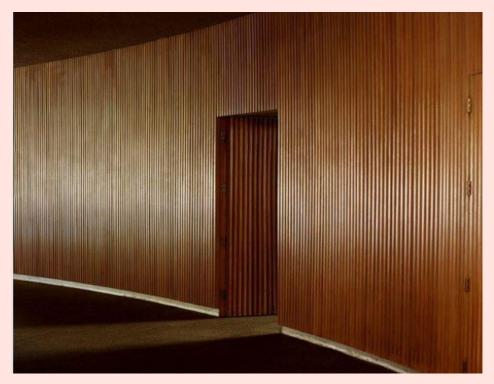

—One For Excellence—

MANUFACTURERS OF WALL PANELS



# NEO ONE PANEL





101 NORDIC WHITE







102 GUN METAL GREY







201 NORDIC OAK







202 BURMA TEAK







#### 203 EUROPEAN WALNUT







204 SANTOS







205 FRENCH WALNUT







206 NATURAL WALNUT







207 FUMED WALNUT







208 POMELLE







#### 209 AMERICAN WHITE OAK







#### 301 ALASKAN WHITE WAVES







302 METALLIC ASH







303 CEREJIA







304 FUMED OAK







305 METALLIC SAPELLI







306 OPEN POUR OAK







307 SILVER OAK







308 FUMED LARCH







309 QUARTER BAMBOO







310 SUNSHINE ASH







401 ZEBRA WOOD







402 CARBON FIBRE







#### **BENEFITS OF OUR MDF PANELS**



FINISHED PRODUCT

**COST EFFICIENT** 

SMOOTH AND TEXTURED FINISH

**EASY TO INSTALL** 

NO NEED TO PAINT OR POLISH

TIME EFFICIENT



### TECHNICAL SPECIFICATIONS

BASE PRODUCT : MEDIUM DENSITY FIBREBOARD

TOP LAYER : TEXTURED PVC

HEIGHT : 2400 MM / 3000 MM

WIDTH : 120 MM

THICKNESS : 18 MM

## NOW ALSO AVAILABLE IN 10 FT (3000 MM)

#### TYPES OF PANELS



**P - 11** 



P - 22

ALL COLOURS WILL BE AVAILA