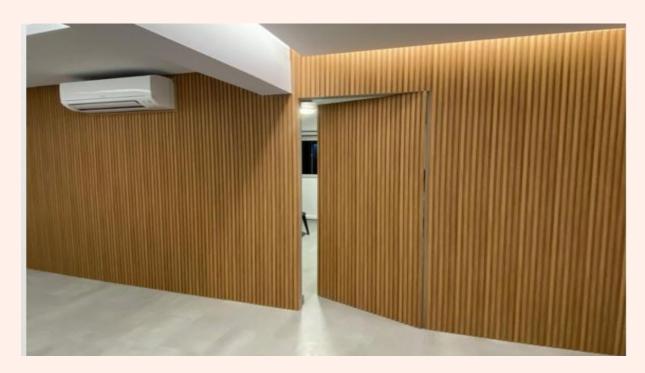

—One For Excellence—

MANUFACTURERS OF WALL PANELS



# NEO ONE PANEL





101 NORDIC WHITE







102 GUN METAL GREY







201 NORDIC OAK







202 BURMA TEAK







#### 203 EUROPEAN WALNUT







204 SANTOS







205 FRENCH WALNUT







206 NATURAL WALNUT







207 FUMED WALNUT







208 POMELLE







#### 209 AMERICAN WHITE OAK







#### 301 ALASKAN WHITE WAVES







302 METALLIC ASH







303 CEREJIA







304 FUMED OAK







305 METALLIC SAPELLI







306 OPEN POUR OAK







307 SILVER OAK







308 FUMED LARCH







309 QUARTER BAMBOO







310 SUNSHINE ASH







401 ZEBRA WOOD







402 CARBON FIBRE







#### **BENEFITS OF OUR MDF PANELS**



FINISHED PRODUCT

**COST EFFICIENT** 

SMOOTH AND TEXTURED FINISH

**EASY TO INSTALL** 

NO NEED TO PAINT OR POLISH

TIME EFFICIENT



### TECHNICAL SPECIFICATIONS

BASE PRODUCT : MEDIUM DENSITY FIBREBOARD

TOP LAYER : TEXTURED PVC

HEIGHT : 2400 MM / 3000 MM

WIDTH : 120 MM

THICKNESS