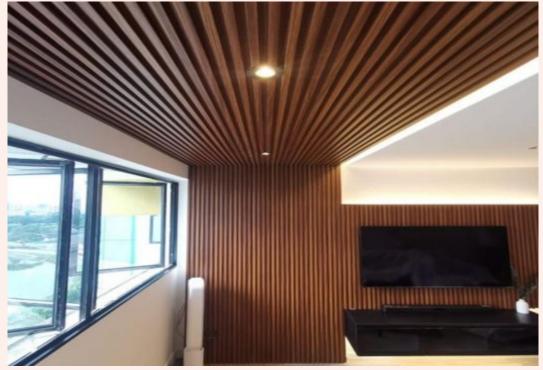

—One For Excellence—

MANUFACTURERS OF WALL PANELS



# NEO ONE PANEL





101 NORDIC WHITE







102 GUN METAL GREY







201 NORDIC OAK







202 BURMA TEAK







#### 203 EUROPEAN WALNUT







204 SANTOS







205 FRENCH WALNUT







206 NATURAL WALNUT







207 FUMED WALNUT







208 POMELLE







#### 209 AMERICAN WHITE OAK







#### 301 ALASKAN WHITE WAVES







302 METALLIC ASH







303 CEREJIA







304 FUMED OAK







305 METALLIC SAPELLI







306 OPEN POUR OAK







307 SILVER OAK







308 FUMED LARCH







309 QUARTER BAMBOO







310 SUNSHINE ASH







401 ZEBRA WOOD







402 CARBON FIBRE







#### **BENEFITS OF OUR MDF PANELS**



FINISHED PRODUCT

**COST EFFICIENT** 

SMOOTH AND TEXTURED FINISH

**EASY TO INSTALL** 

NO NEED TO PAINT OR POLISH

TIME EFFICIENT



### TECHNICAL SPECIFICATIONS

BASE PRODUCT : MEDIUM DENSITY FIBREBOARD

TOP LAYER : TEXTURED PVC

HEIGHT : 2400 MM / 3000 MM

WIDTH : 120 MM

THICKNESS : 18 MM

## NOW ALSO AVAILABLE IN 10 FT (3000 MM)

#### TYPES OF PANELS



**P - 11** 



P - 22

AL