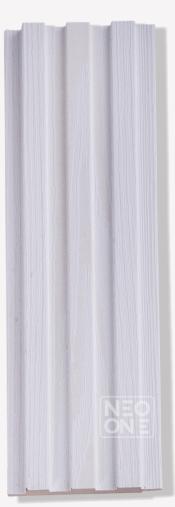

### TECHNICAL SPECIFICATIONS

BASE PRODUCT : MEDIUM DENSITY FIBREBOARD

TOP LAYER : TEXTURED PVC

HEIGHT : 2400 MM / 3000 MM

WIDTH : 120 MM

THICKNESS : 18 MM

#### TYPES OF PANELS

**P - 11** 

P - 22

ALL COLOURS WILL BE AVAILABLE IN BOTH THE PROFILES