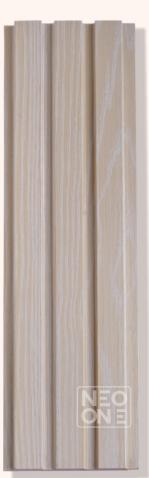

# NEO ONE PANEL

101 NORDIC WHITE

102 GUN METAL GREY

201 NORDIC OAK

202 BURMA TEAK

#### 203 EUROPEAN WALNUT

204 SANTOS

205 FRENCH WALNUT

206 NATURAL WALNUT

207 FUMED WALNUT

208 POMELLE

#### 209 AMERICAN WHITE OAK

#### 301 ALASKAN WHITE WAVES

302 METALLIC ASH

303 CEREJIA

304 FUMED OAK

305 METALLIC SAPELLI

306 OPEN POUR OAK

307 SILVER OAK

308 FUMED LARCH

309 QUARTER BAMBOO

310 SUNSHINE ASH

401 ZEBRA WOOD

402 CARBON FIBRE