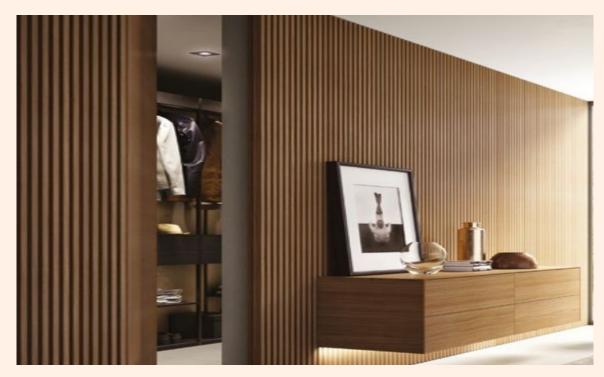

—One For Excellence—

MANUFACTURERS OF WALL PANELS



# NEO ONE PANEL





101 NORDIC WHITE







102 GUN METAL GREY







201 NORDIC OAK







202 BURMA TEAK







#### 203 EUROPEAN WALNUT







204 SANTOS







205 FRENCH WALNUT







206 NATURAL WALNUT







207 FUMED WALNUT







208 POMELLE







#### 209 AMERICAN WHITE OAK







#### 301 ALASKAN WHITE WAVES







302 METALLIC ASH







303 CEREJIA







304 FUMED OAK







305 METALLIC SAPELLI







306 OPEN POUR OAK







307 SILVER OAK







308 FUMED LARCH







309 QUARTER BAMBOO







310 SUNSHINE ASH







401 ZEBRA WOOD







402 CARBON FIBRE







#### **BENEFITS OF OUR MDF PANELS**



FINISHED PRODUCT

**COST EFFICIENT** 

SMOOTH AND TEXTURED FINISH

**EASY TO INSTALL** 

NO NEED TO PAINT OR POLISH

TIME EFFICIENT



### TECHNICAL SPECIFICATIONS

BASE PRODUCT : MEDIUM DENSITY FIBREBOARD

TOP LAYER : TEXTURED PVC

HEIGHT : 2400 MM / 3000 MM

WIDTH : 120 MM

THICKNESS : 18 MM

## NOW ALSO AVAILABLE IN 10 FT (3000 MM)