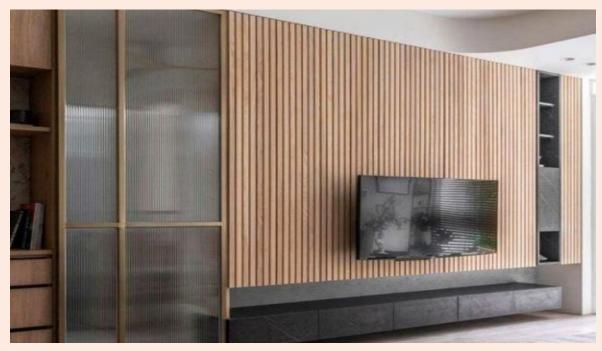

—One For Excellence—

MANUFACTURERS OF WALL PANELS



# NEO ONE PANEL





101 NORDIC WHITE







102 GUN METAL GREY







201 NORDIC OAK







202 BURMA TEAK







#### 203 EUROPEAN WALNUT







204 SANTOS







205 FRENCH WALNUT







206 NATURAL WALNUT







207 FUMED WALNUT







208 POMELLE







#### 209 AMERICAN WHITE OAK







#### 301 ALASKAN WHITE WAVES







302 METALLIC ASH







303 CEREJIA







304 FUMED OAK







305 METALLIC SAPELLI







306 OPEN POUR OAK







307 SILVER OAK







308 FUMED LARCH







309 QUARTER BAMBOO







310 SUNSHINE ASH







401 ZEBRA WOOD







402 CARBON FIBRE







#### **BENEFITS OF OUR MDF PANELS**



FINISHED PRODUCT

**COST EFFICIENT** 

SMOOTH AND TEXTURED FINISH

**EASY TO INSTALL** 

NO NEED TO PAINT OR POLISH

TIME EFFICIENT



### TECHNICAL SPECIFICATIONS

BASE PRODUCT : MEDIUM DENSITY FIBREBOARD

TOP LAYER : TEXTURED PVC

HEIGHT : 2400 MM / 3000 MM

WID