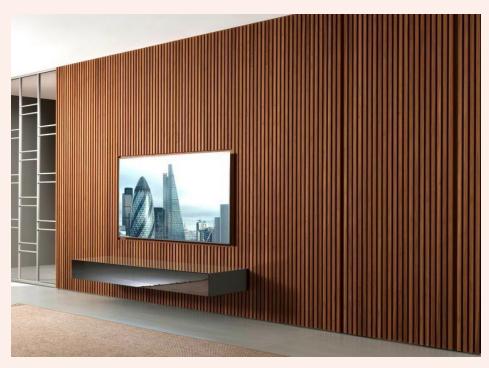

—One For Excellence—

MANUFACTURERS OF WALL PANELS



# NEO ONE PANEL





101 NORDIC WHITE







102 GUN METAL GREY







201 NORDIC OAK







202 BURMA TEAK







#### 203 EUROPEAN WALNUT







204 SANTOS







205 FRENCH WALNUT







206 NATURAL WALNUT







207 FUMED WALNUT







208 POMELLE







#### 209 AMERICAN WHITE OAK







#### 301 ALASKAN WHITE WAVES







302 METALLIC ASH







303 CEREJIA







304 FUMED OAK







305 METALLIC SAPELLI







306 OPEN POUR OAK







307 SILVER OAK







308 FUMED LARCH







309 QUARTER BAMBOO







310 SUNSHINE ASH







401 ZEBRA WOOD







402 CARBON FIBRE







#### **BENEFITS OF OUR MDF PANELS**



FINISHED PRODUCT

**COST EFFICIENT** 

SMOOTH AND TEXTURED FINISH

**EASY TO INSTALL** 

NO NEED TO PAINT OR POLISH

TIME EFFICIENT



### TECHNICAL SPECIFICATIONS

BASE PRODUCT : MEDIUM DENSITY FIBREBOARD

TOP LAYER : TEXTURED PVC

HEIGHT : 2400 MM / 3000 MM

WIDTH : 120 MM

THICKNESS : 18 MM

## NOW ALSO AVAILABLE