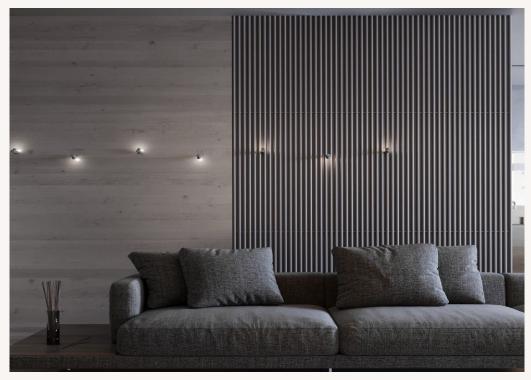

—One For Excellence—

MANUFACTURERS OF WALL PANELS



# NEO ONE PANEL





101 NORDIC WHITE







102 GUN METAL GREY







201 NORDIC OAK







202 BURMA TEAK







#### 203 EUROPEAN WALNUT







204 SANTOS







205 FRENCH WALNUT







206 NATURAL WALNUT







207 FUMED WALNUT







208 POMELLE







#### 209 AMERICAN WHITE OAK







#### 301 ALASKAN WHITE WAVES







302 METALLIC ASH







303 CEREJIA







304 FUMED OAK







305 METALLIC SAPELLI







306 OPEN POUR OAK







307 SILVER OAK







308 FUMED LARCH







309 QUARTER BAMBOO







310 SUNSHINE ASH







401 ZEBRA WOOD







402 CARBON FIBRE







#### **BENEFITS OF OUR MDF PANELS**



FINISHED PRODUCT

**COST EFFICIENT** 

SMOOTH AND TEXTURED FINISH

**EASY TO INSTALL** 

NO NEED TO PAINT OR POLISH

TIME EFFICIENT



### TECHNICAL SPECIFICATIONS

BASE PRODUCT : MEDIUM DENSITY FIBREBOARD

TOP LAYER : TEXTURED PVC

HEIGHT : 2400 MM / 3000 MM

WIDTH : 120 MM

THICKNESS : 18 MM

## NOW ALSO AVAILABLE IN 10 FT (3000 MM)

#### TYPES OF PANELS



**P - 11** 



P - 22

ALL COLOURS WILL BE AVAILABLE IN BOTH THE PROFILES

### INSTALLATION

- Panel the wall with either aluminium channels or plywood as the base
- Fixing the panel: Drill screws on the lower side of the 1st panel at intermitted distance