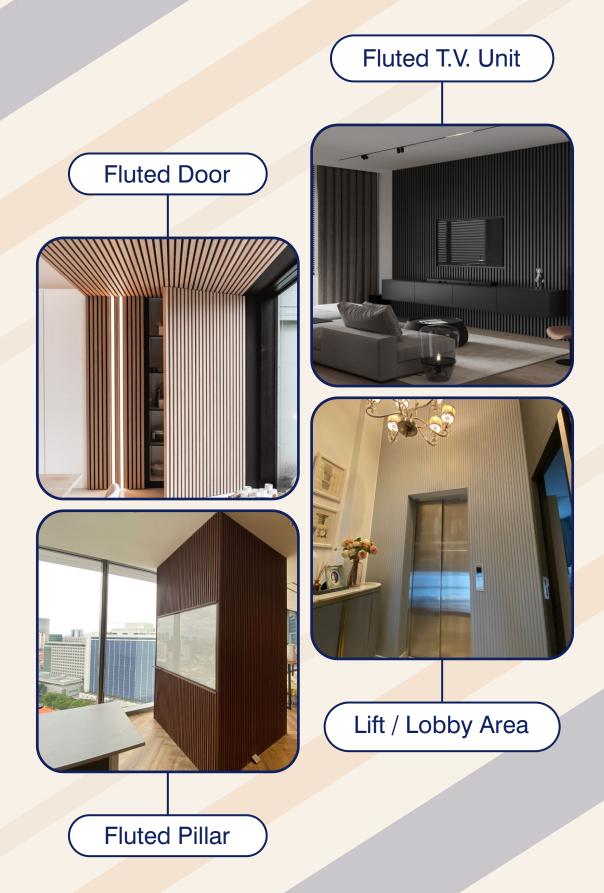

NEED TO PAINT OR POLISH

TIME EFFICIENT



### TECHNICAL SPECIFICATIONS

BASE PRODUCT : MEDIUM DENSITY FIBREBOARD

TOP LAYER : TEXTURED PVC

HEIGHT : 2400 MM / 3000 MM

WIDTH : 120 MM

THICKNESS : 18 MM

## NOW ALSO AVAILABLE IN 10 FT (3000 MM)

#### TYPES OF PANELS



**P - 11** 



P - 22

ALL COLOURS WILL BE AVAILABLE IN BOTH THE PROFILES

### INSTALLATION

- Panel the wall with either aluminium channels or plywood as the base
- Fixing the panel: Drill screws on the lower side of the 1st panel at intermitted distance
- Overlap the upper side of the 2nd panel on the 1st panel
- Again drill the screws on the lower side of the 2nd panel
- As we repeat the process, screws are hidden
   & we achieve perfectly consistent panelling



#### **APPLICATION IDEAS**



#### **APPLICATION IDEAS**