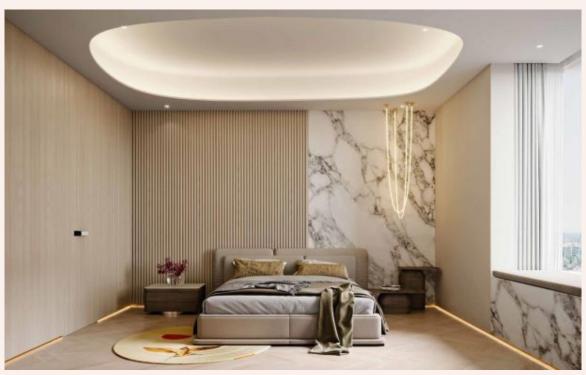

—One For Excellence—

MANUFACTURERS OF WALL PANELS



# NEO ONE PANEL





101 NORDIC WHITE







102 GUN METAL GREY







201 NORDIC OAK







202 BURMA TEAK







#### 203 EUROPEAN WALNUT







204 SANTOS







205 FRENCH WALNUT







206 NATURAL WALNUT







207 FUMED WALNUT







208 POMELLE







#### 209 AMERICAN WHITE OAK







#### 301 ALASKAN WHITE WAVES







302 METALLIC ASH







303 CEREJIA







304 FUMED OAK







305 METALLIC SAPELLI







306 OPEN POUR OAK







307 SILVER OAK







308 FUMED LARCH







309 QUARTER BAMBOO







310 SUNSHINE ASH







401 ZEBRA WOOD







402 CARBON FIBRE







#### **BENEFITS OF OUR MDF PANELS**



FINISHED PRODUCT

**COST EFFICIENT** 

SMOOTH AND TEXTURED FINISH

**EASY TO INSTALL** 

NO NEED TO PAINT OR POLISH

TIME EFFICIENT



### TECHNICAL SPECIFICATIONS

BASE PRODUCT : MEDIUM DENSITY FIBREBOARD

TOP LAYER : TEXTURED PVC

HEIGHT : 2400 MM / 3000 MM

WIDTH : 120 MM

THICKNESS : 18 MM

## NOW ALSO AVAILABLE IN 10 FT (3000 MM)

#### TYPES OF PANELS



**P - 11** 



P - 22

ALL COLOURS WILL BE AVAILABLE IN BOTH THE PRO