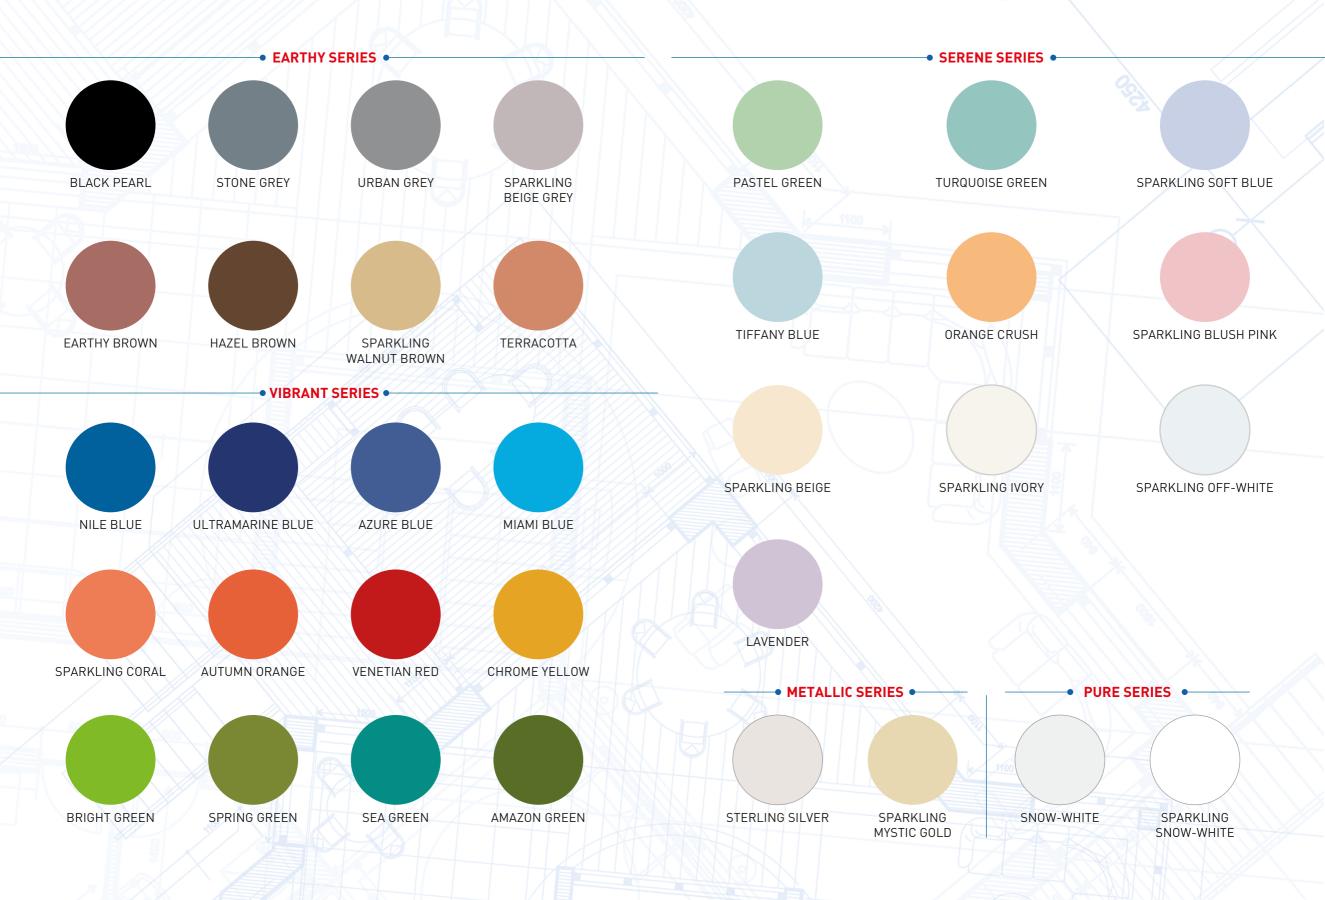

## ENHANCE

THE CREATIVE APPEAL OF YOUR ARCHITECTURAL MARVELS WITH OUR INCREDIBLE SERIES OF BACK-PAINTED GLASS

Make a subtle statement of class and elegance with our exclusive range of back-painted glass available in **Earthy, Vibrant, Serene, Metallic,** and **Pure** series. Be it wall panelling, cladding, kitchen counters, or furniture – AIS Décor can bring your imagination to life. The unique-coloured, opaque appearance is created with state-of-the-art, high-quality coating technology to give your interiors a lasting impression.

## DISCLAIMER

The colours shown above are for representation purpose only. Pease refer to the actual samples for exact colour reference.