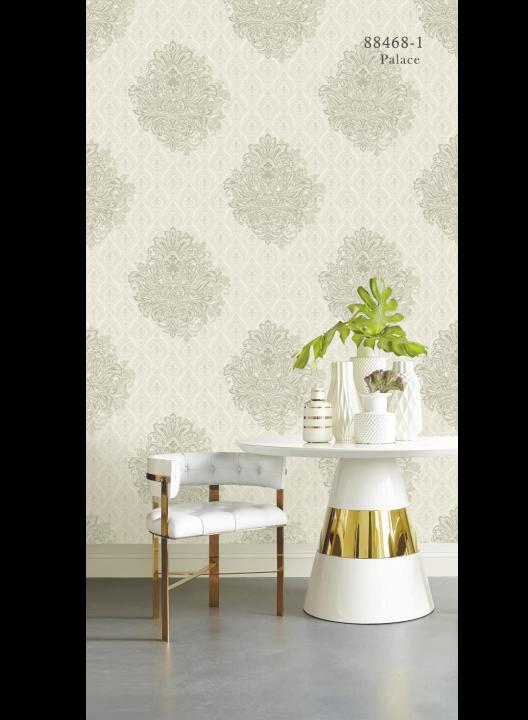

# 88472 Lucid · 88471 Lucy 88465 Twinkle 88465-1 · 64p 88464 Flomance · 88463 Floris 88472-1 · 37p 88471-1 · 38p 88470 Raschel · 88469 Tricot 88407 Prime · 88406 Prime base 88470-1 · 51p 88469-1 · 52p -2 · 48p 88468 Palace · 88467 Berg · 88466 Jade 88406-1 · 45p -2 · 44p 88393 Skadis · 88392 Skadi · 88403 Shinee 88467-1 · 60p -3 · 56p 88393-1 · 68p 88403-3 43p 88392-1 · 69p

## 88468-2 PALACE

VELUCE

88468-3 Palace