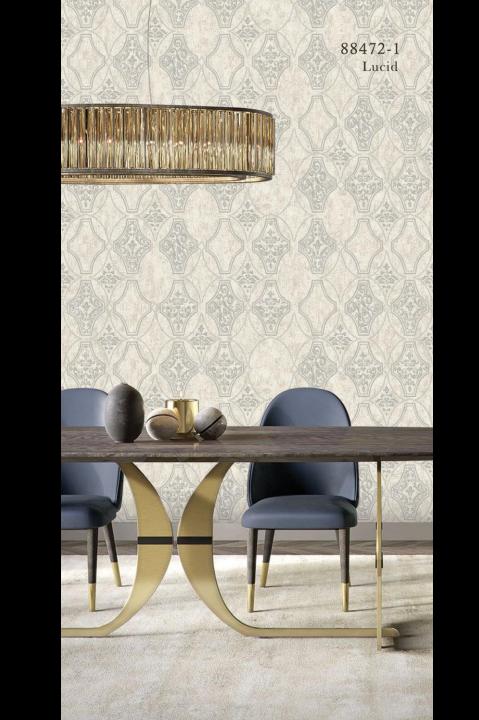

# 88472 Lucid · 88471 Lucy 88465 Twinkle 88465-1 · 64p 88464 Flomance · 88463 Floris 88472-1 · 37p 88471-1 · 38p 88470 Raschel · 88469 Tricot 88407 Prime · 88406 Prime base 88470-1 · 51p 88469-1 · 52p -2 · 48p 88468 Palace · 88467 Berg · 88466 Jade 88406-1 · 45p -2 · 44p 88393 Skadis · 88392 Skadi · 88403 Shinee 88467-1 · 60p -3 · 56p 88393-1 · 68p 88403-3 43p 88392-1 · 69p