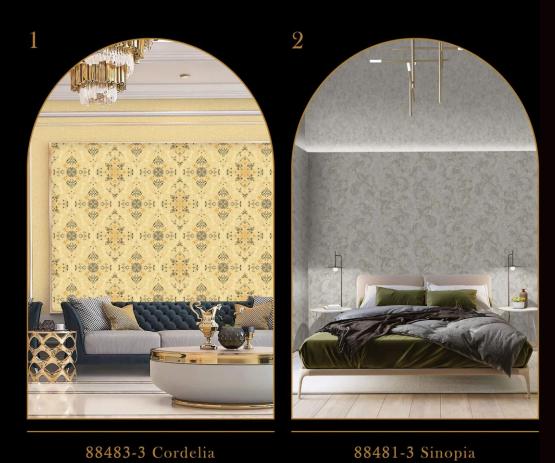

## 88483 Cordelia · 88482 Delia

## 88479 Intonaco

## VOL.III

88477-3 Splendor

88471-2 Skadis

88479-2 Intonaco

88481-1 Sinopia

88481-1 Sinopia