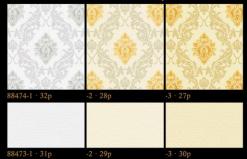

SHINHAN WALLCOVERING:



## 88483 Cordelia · 88482 Delia



## 88479 Intonaco



## 88478 Pentagon



88477 Splendor · 88476 Selina



## 88475 Crumple



88474 Blondie · 88473 Brawny



# 88472 Lucid · 88471 Lucy 88465 Twinkle 88465-1 · 64p 88464 Flomance · 88463 Floris 88472-1 · 37p 88471-1 · 38p 88470 Raschel · 88469 Tricot 88407 Prime · 88406 Prime base 88470-1 · 51p 88469-1 · 52p -2 · 48p 88468 Palace · 88467 Berg · 88466 Jade 88406-1 · 45p -2 · 44p 88393 Skadis · 88392 Skadi · 88403 Shinee 88467-1 · 60p -3 · 56p 88393-1 · 68p 88403-3 43p 88392-1 · 69p



|  | AND THE RESERVE AND THE SECOND SE |  |
|--|----------------------------------------------------------------------------------------------------------------|--|
|  |                                                                                                                |  |
|  |                                                                                                                |  |
|  |