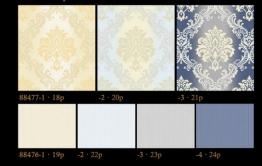

SHINHAN WALLCOVERING:



## 88483 Cordelia · 88482 Delia



## 88479 Intonaco



## 88478 Pentagon



88477 Splendor · 88476 Selina



## 88475 Crumple



88474 Blondie · 88473 Brawny



# 88472 Lucid · 88471 Lucy 88465 Twinkle 88465-1 · 64p 88464 Flomance · 88463 Floris 88472-1 · 37p 88471-1 · 38p 88470 Raschel · 88469 Tricot 88407 Prime · 88406 Prime base 88470-1 · 51p 88469-1 · 52p -2 · 48p 88468 Palace · 88467 Berg · 88466 Jade 88406-1 · 45p -2 · 44p 88393 Skadis · 88392 Skadi · 88403 Shinee 88467-1 · 60p -3 · 56p 88393-1 · 68p 88403-3 43p 88392-1 · 69p



|  | AND THE RESERVE AND THE SECOND SE |  |
|--|----------------------------------------------------------------------------------------------------------------|--|
|  |                                                                                                                |  |
|  |