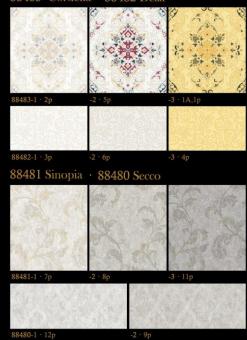

SHINHAN WALLCOVERING:



## 88483 Cordelia · 88482 Delia



## 88479 Intonaco



## 88478 Pentagon



88477 Splendor · 88476 Selina



## 88475 Crumple



88474 Blondie · 88473 Brawny



# 88472 Lucid · 88471 Lucy 88465 Twinkle 88465-1 · 64p 88464 Flomance · 88463 Floris 88472-1 · 37p 88471-1 · 38p 88470 Raschel · 88469 Tricot 88407 Prime · 88406 Prime base 88470-1 · 51p 88469-1 · 52p -2 · 48p 88468 Palace · 88467 Berg · 88466 Jade 88406-1 · 45p -2 · 44p 88393 Skadis · 88392 Skadi · 88403 Shinee 88467-1 · 60p -3 · 56p 88393-1 · 68p 88403-3 43p 88392-1 · 69p



|  | AND THE RESERVE AND THE SECOND SE |  |
|--|----------------------------------------------------------------------------------------------------------------|--|
|  |                                                                                                                |  |
|  |