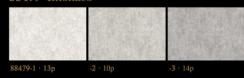

SHINHAN WALLCOVERING:



## 88483 Cordelia · 88482 Delia



## 88479 Intonaco



## 88478 Pentagon



88477 Splendor · 88476 Selina



## 88475 Crumple



88474 Blondie · 88473 Brawny



# 88472 Lucid · 88471 Lucy 88465 Twinkle 88465-1 · 64p 88464 Flomance · 88463 Floris 88472-1 · 37p 88471-1 · 38p 88470 Raschel · 88469 Tricot 88407 Prime · 88406 Prime base 88470-1 · 51p 88469-1 · 52p -2 · 48p 88468 Palace · 88467 Berg · 88466 Jade 88406-1 · 45p -2 · 44p 88393 Skadis · 88392 Skadi · 88403 Shinee 88467-1 · 60p -3 · 56p 88393-1 · 68p 88403-3 43p 88392-1 · 69p



|  | AND THE RESERVE AND THE SECOND SE |  |
|--|----------------------------------------------------------------------------------------------------------------|--|
|  |                                                                                                                |  |
|  |