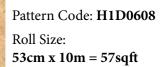

南山北

the server

TE

Pattern Code: **H1D0601** Roll Size: **53cm x 10m = 57sqft** 

The she have

Margare and the works in Ash

A AND A A AN

S. Dates