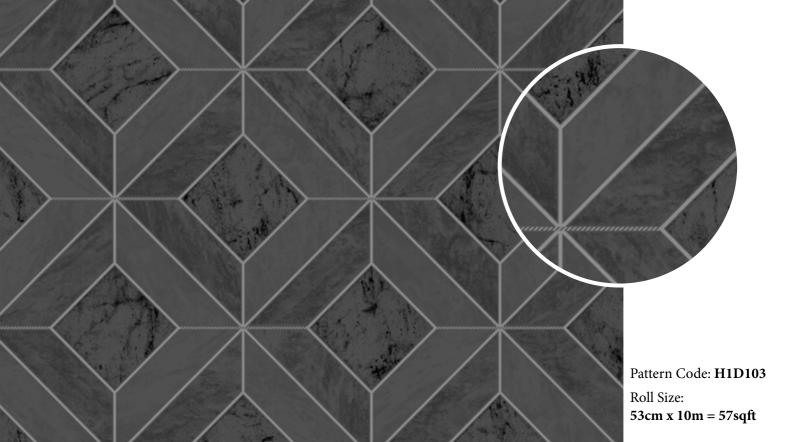

南山北

the server

TE

Pattern Code: **H1D0601** Roll Size: **53cm x 10m = 57sqft** 

The she have

Margare and the works in Ash

A AND A A AN

S. Dates