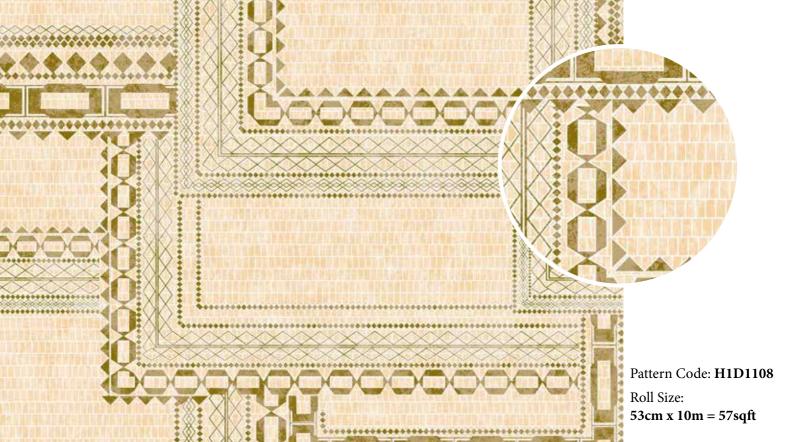

Pattern Code: **H1D106** Roll Size: **53cm x 10m = 57sqft** 

Pattern Code: H1D107 Roll Size: 53cm x 10m = 57sqft

Pattern Code: **H1D108** Roll Size: **53cm x 10m = 57sqft** 

Pattern Code: **H1D0201** Roll Size: **53cm x 10m = 57sqft** 