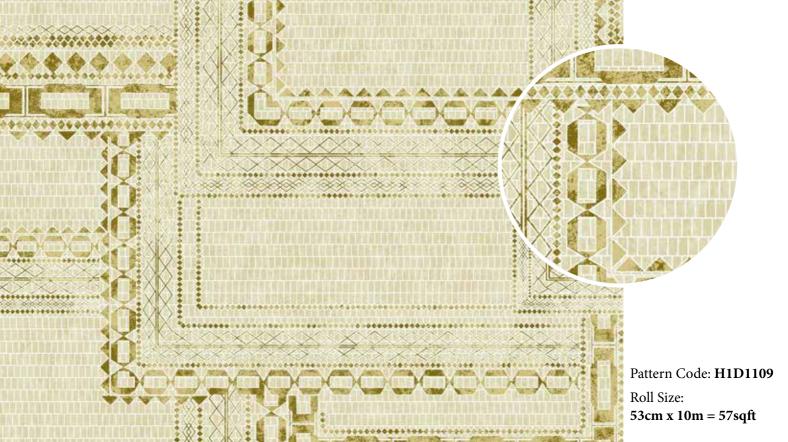

Pattern Code: **H1D0712** Roll Size: **53cm x 10m = 57sqft** 

Pattern Code: **H1D0902** Roll Size: **53cm x 10m = 57sqft** 

Pattern Code: **H1D1301** Roll Size: **53cm x 10m = 57sqft** 

Pattern Code: **H1D1302** Roll Size: **53cm x 10m = 57sqft** 