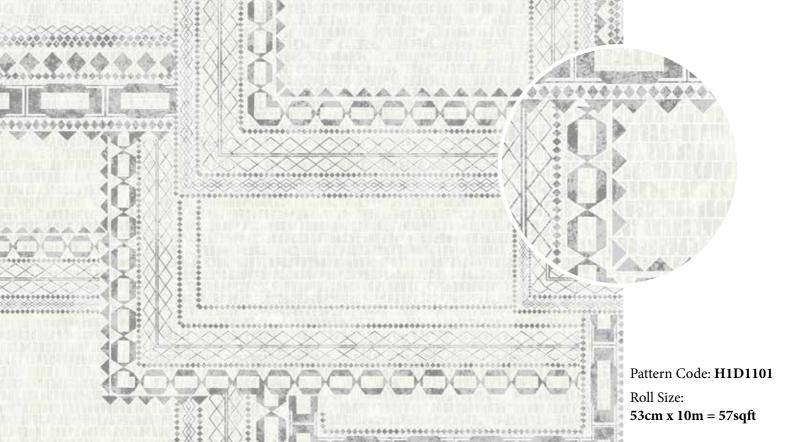

Pattern Code: **H1D106** Roll Size: **53cm x 10m = 57sqft** 

Pattern Code: H1D107 Roll Size: 53cm x 10m = 57sqft

Pattern Code: **H1D108** Roll Size: **53cm x 10m = 57sqft** 

Pattern Code: **H1D0201** Roll Size: **53cm x 10m = 57sqft** 