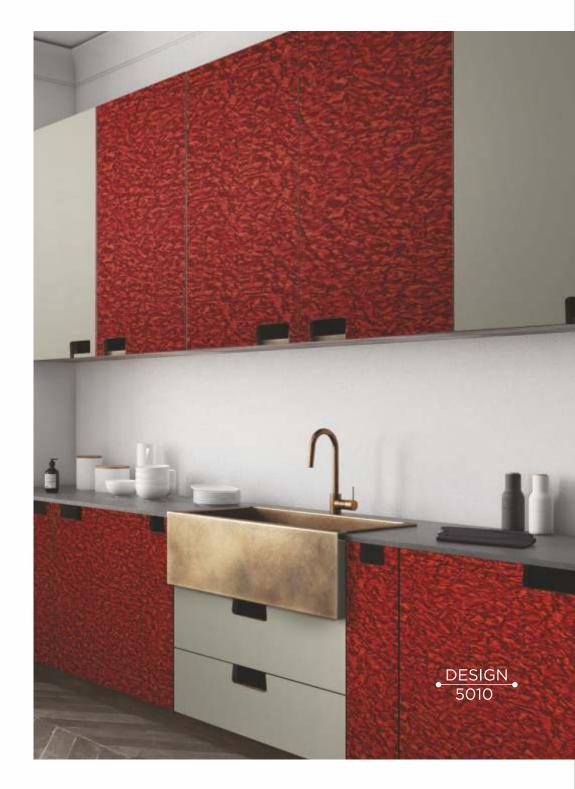

Niche designs made for modern decors, create spaces that spell wonder.

5010 | Crimson Glass

These laminate designs are sure to create an air of authenticity and reverberating positivity.

5011 | Charcoal Charlie