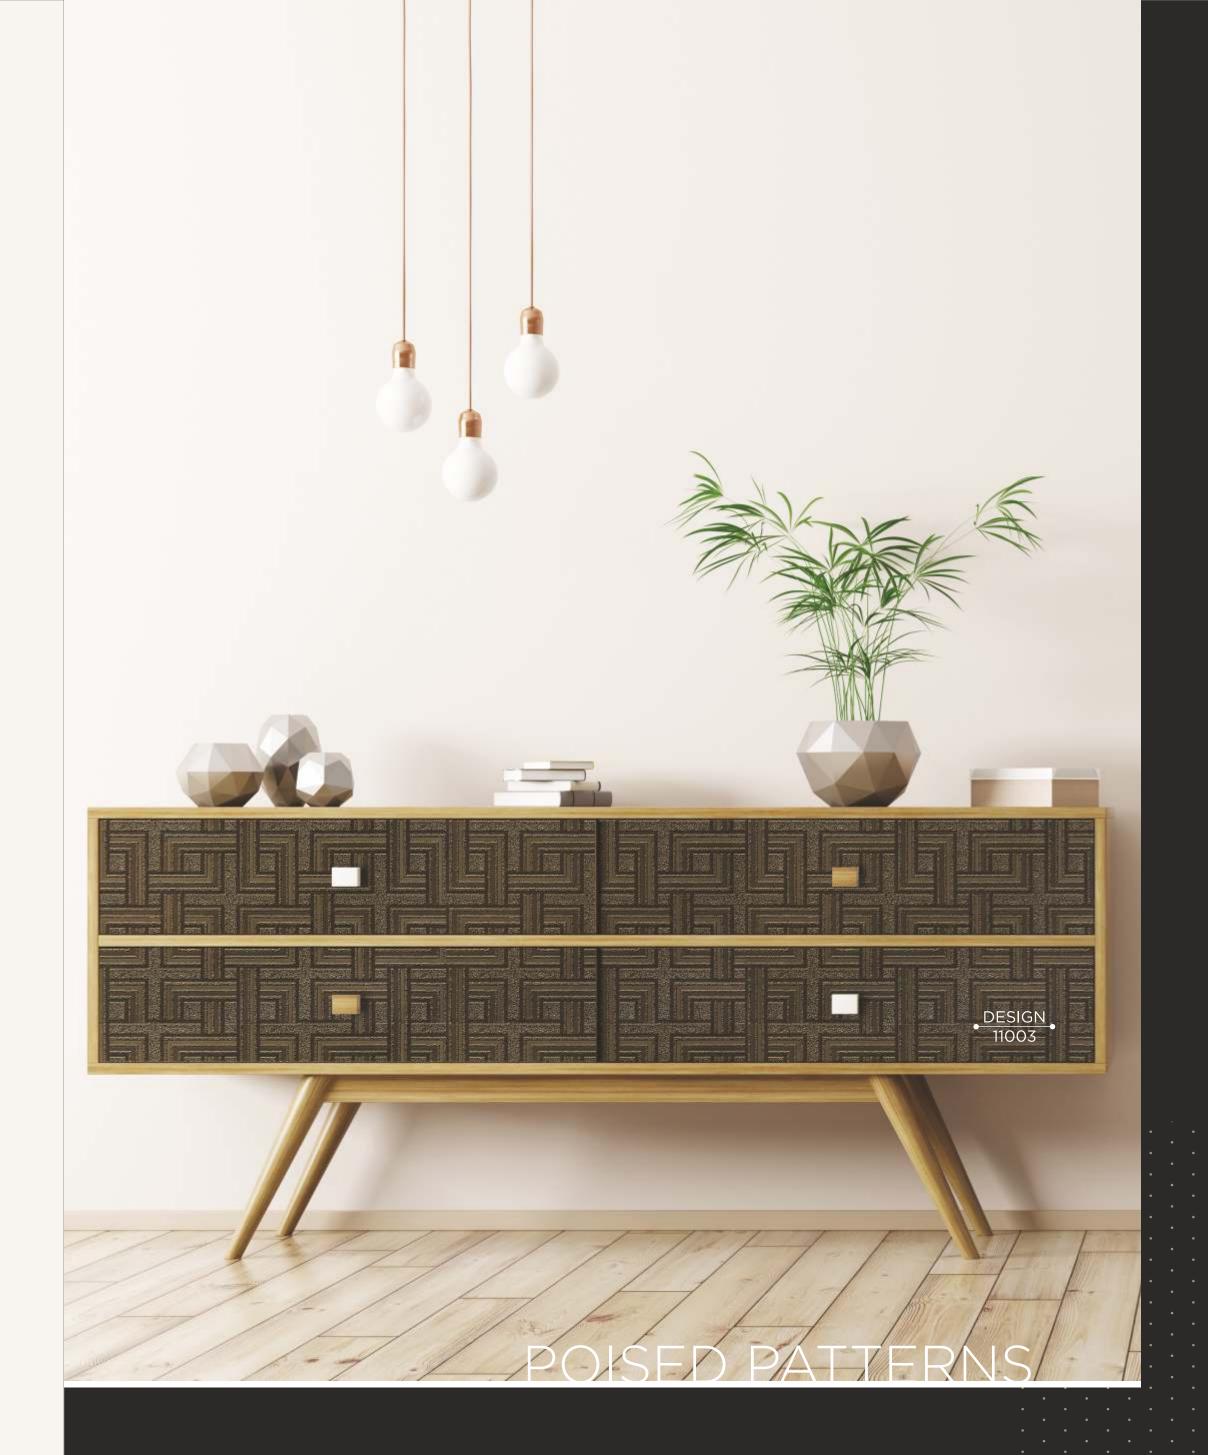

## POISED PATTERNS

11006 | Product Name

Presenting a class of LUXURIANCE

The comforting air of retro reign with its ethereal grace enamors.

Choose laminate textures that create an air of ebullience and intriguing charm.

# POISED PATTERNS

Niche designs made for modern decors, create spaces that spell wonder.

11004 | Product Name

The comforting air of retro reign with its ethereal grace enamors.

The versatile demeanor of these latest designs will create a space of stupendous vigor within your surroundings. Get swayed by the splendid designs that are specifically created to tempt you for more with the best solutions and superior performance.