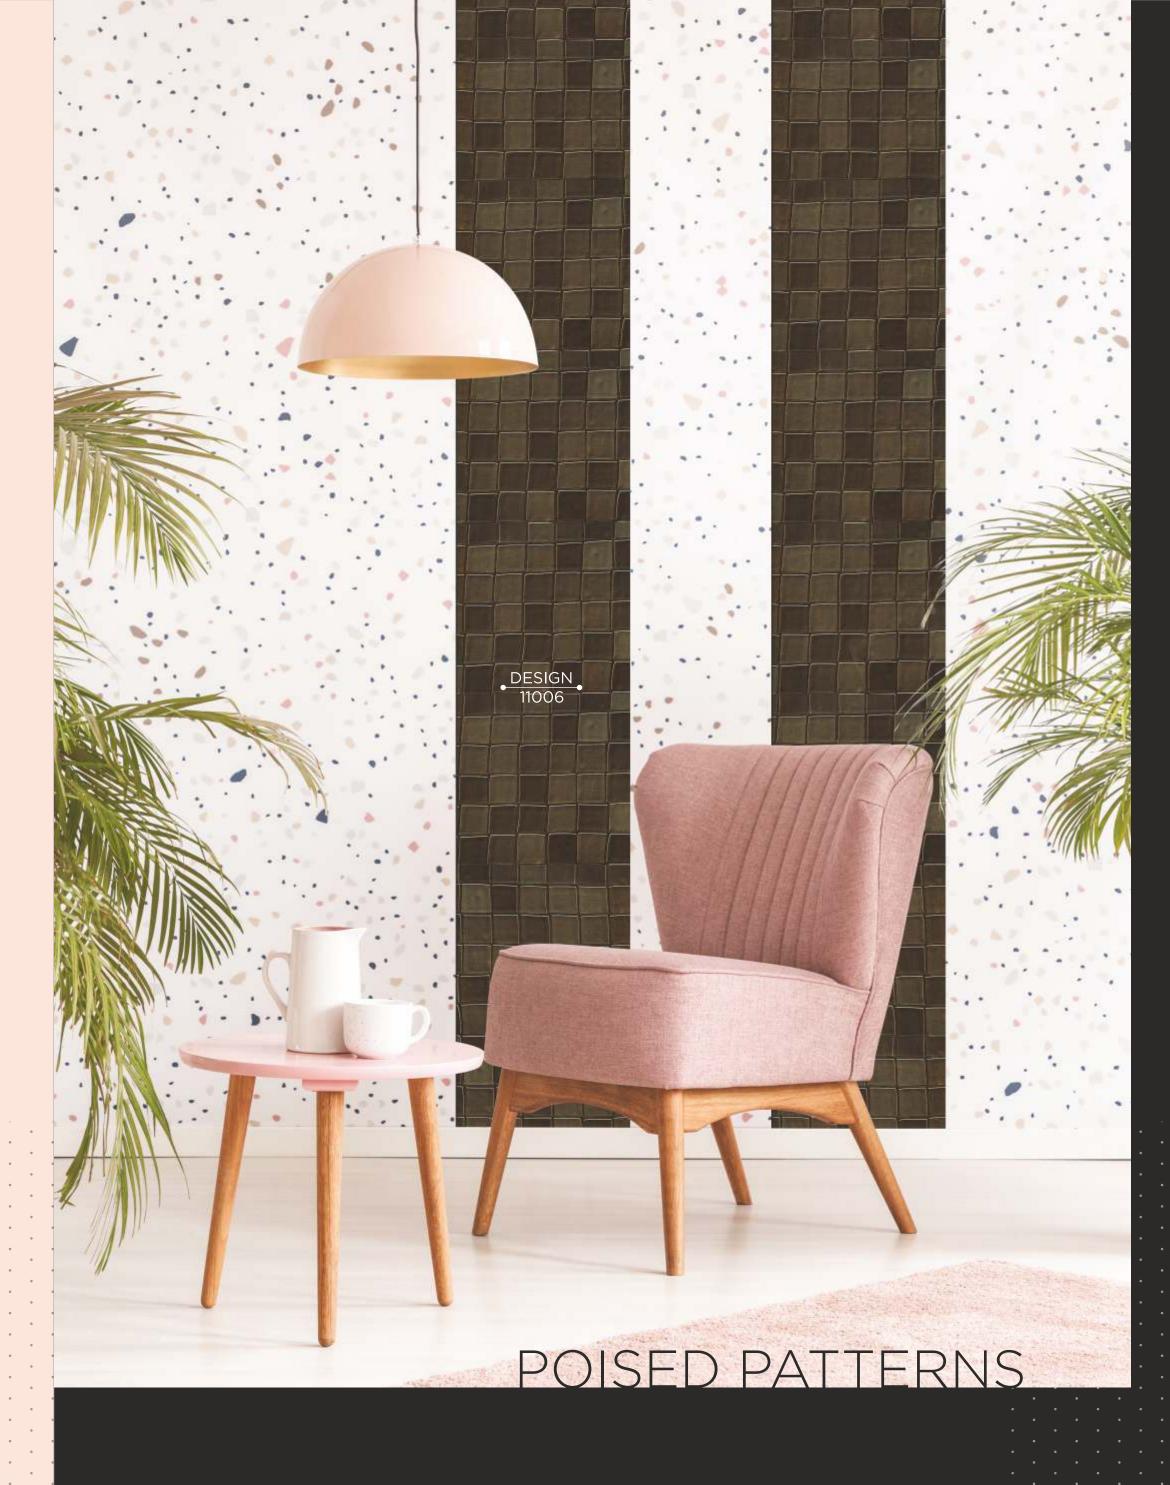

## POISED PATTERNS

11006 | Product Name

Presenting a class of LUXURIANCE

The comforting air of retro reign with its ethereal grace enamors.

Choose laminate textures that create an air of ebullience and intriguing charm.