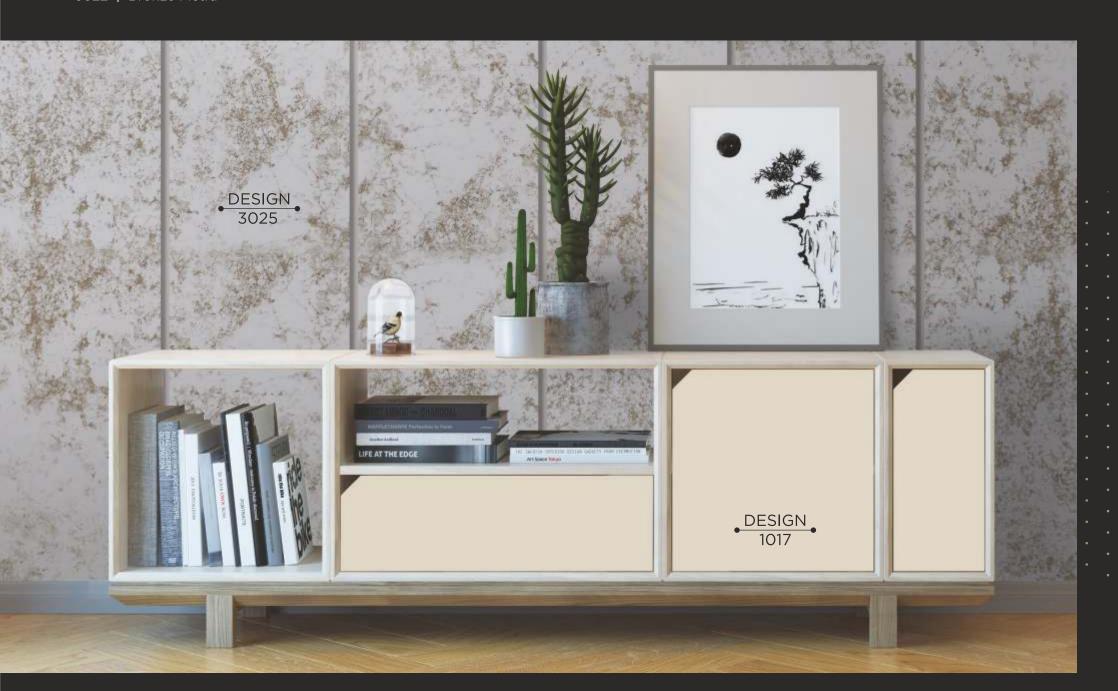

# MAVERICK

3022 | Bronze Pietra

3023 | Beige Brisk

3024 | Sienna Stone

3025 | Gris Stone

Turn your surroundings into an environment of classy touch and fantastic finesse.

3026 | Grey Vermont

3027 | Bronze Vermont

Lively vibrance of colored WONDERS

Celebrate your ambiance with a range of laminate textures and finishes that are simply mind-blowing,

1021 | Delta Star White

1024 | Delta Orchid

1017 | Delta White

1019 | Delta Sky Blue