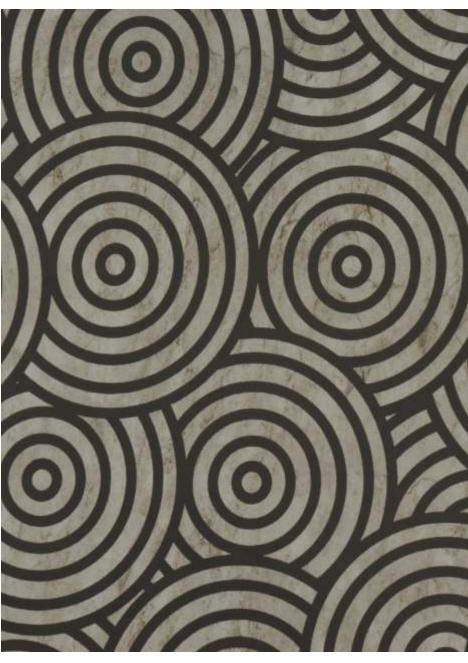

CAPTIVA TES

5003 | Concentric Grey

5004 | Concentric Brown

3DAZZLE

The charm and resplendency of these textures creates a glorious ambience.

5005 | Dakota Choco

5006 | Dakota Coffee

5007 | Dakota Cream