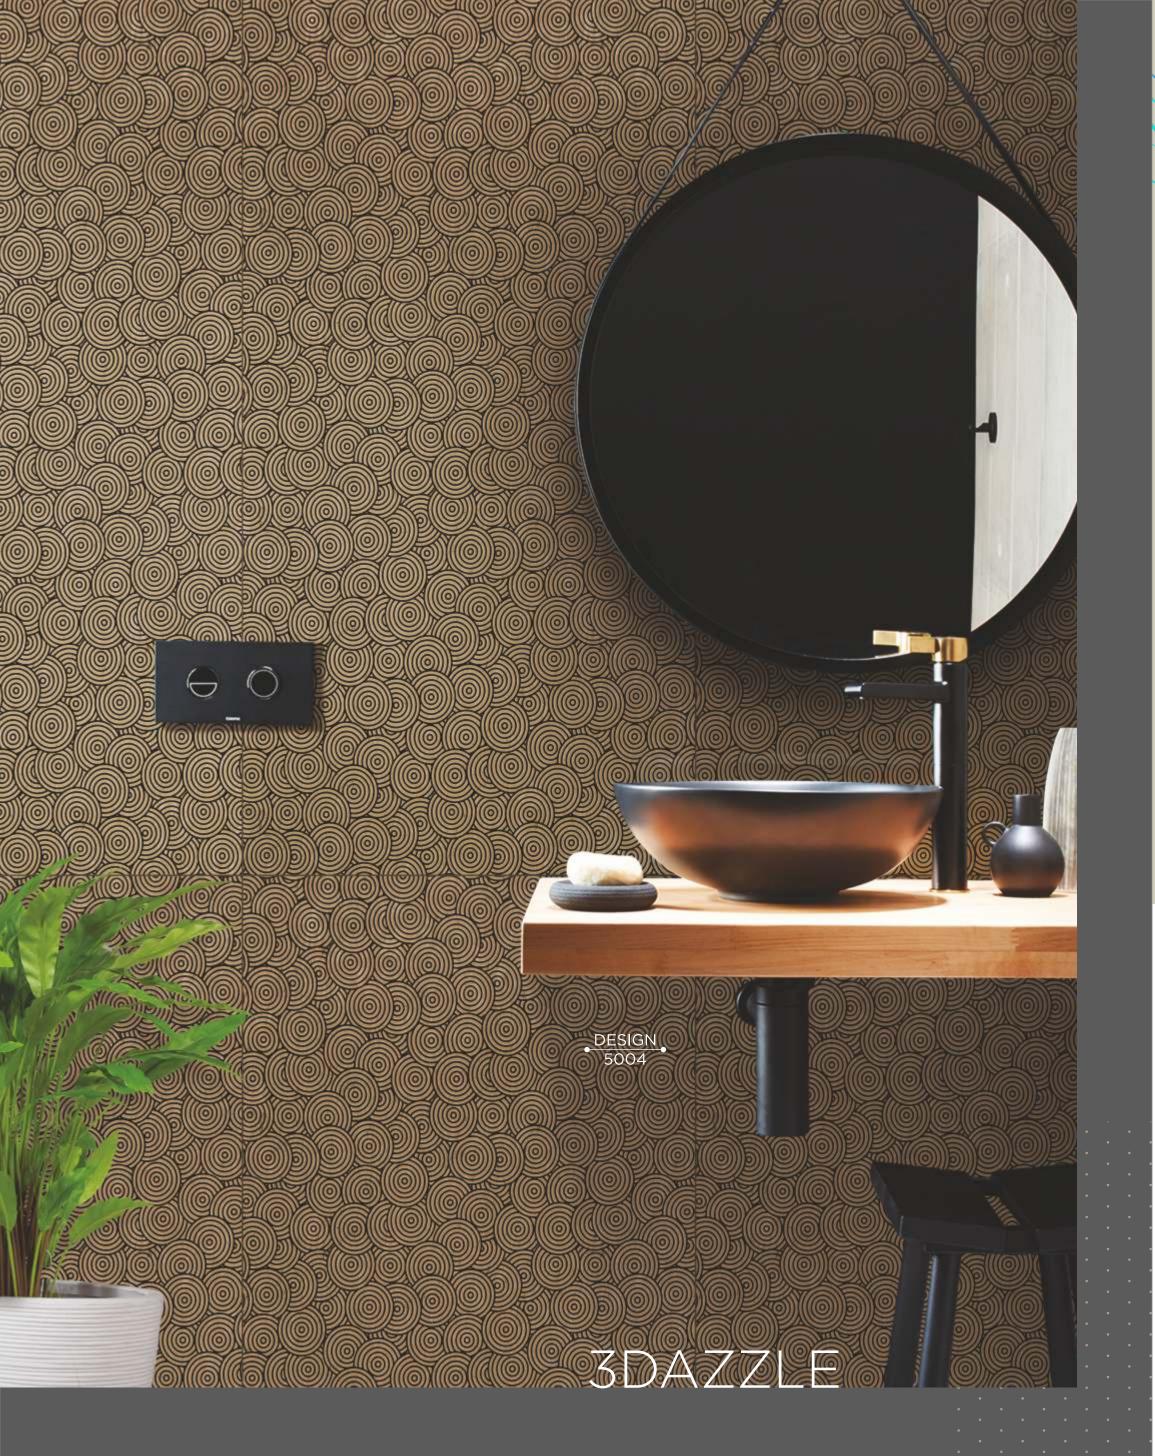

CAPTIVA TES

5003 | Concentric Grey

5004 | Concentric Brown

3DAZZLE

The charm and resplendency of these textures creates a glorious ambience.

5005 | Dakota Choco

5006 | Dakota Coffee

5007 | Dakota Cream