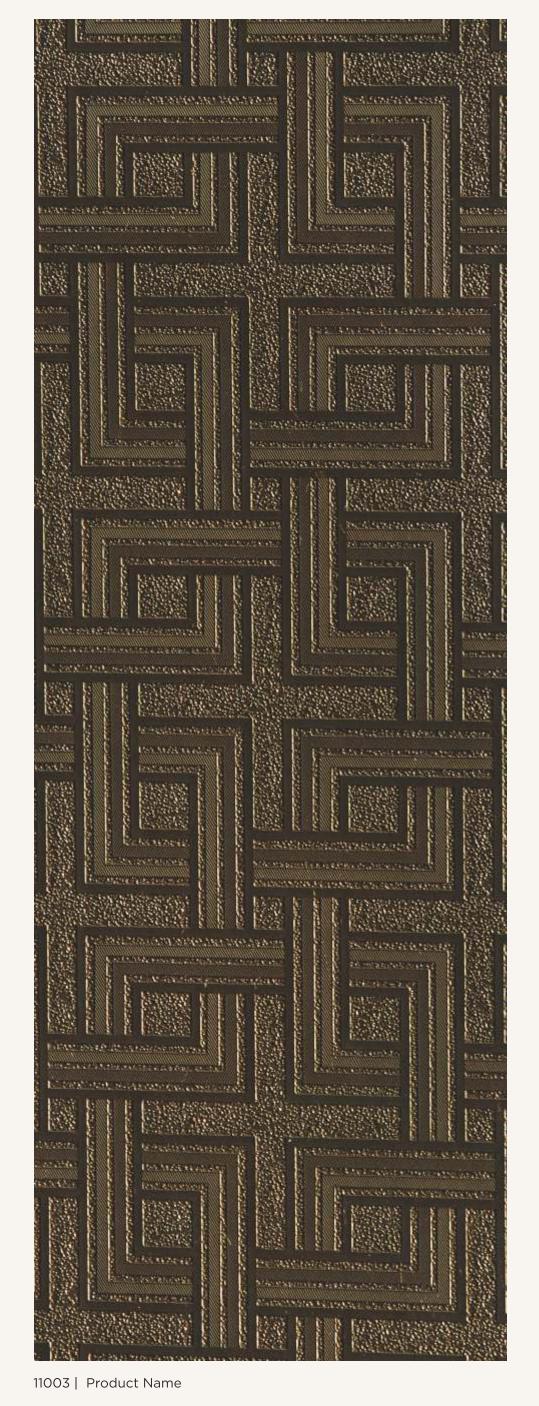

## POISED PATTERNS

11006 | Product Name

Presenting a class of LUXURIANCE

The comforting air of retro reign with its ethereal grace enamors.

Choose laminate textures that create an air of ebullience and intriguing charm.