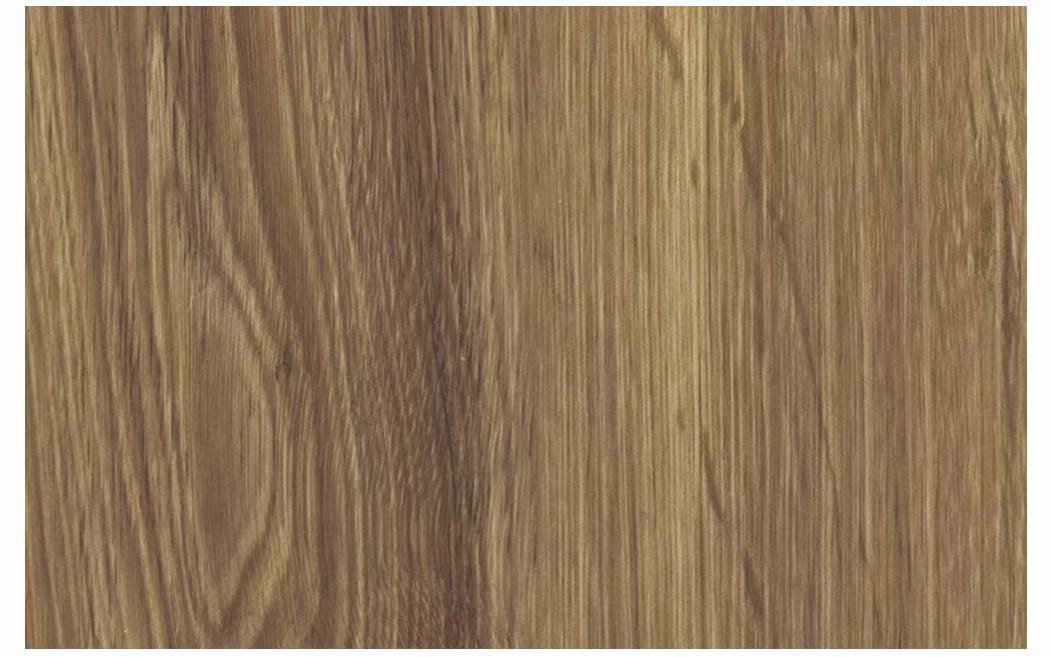

3010 | Alpha Black

3011 | Alpha Grey

3012 | Alpha Khaki

3013 | Alpha Russet

3007 | Alpha Onyx

3014 | Saharan Rust

3015 | Saharan Bronze

The natural feel of

BEAU TY

3017 | Dark Spruce

3016 | Martian Red

3018 | Dark Pine

3020 | Natural Teak

3021 | Detroit Wood