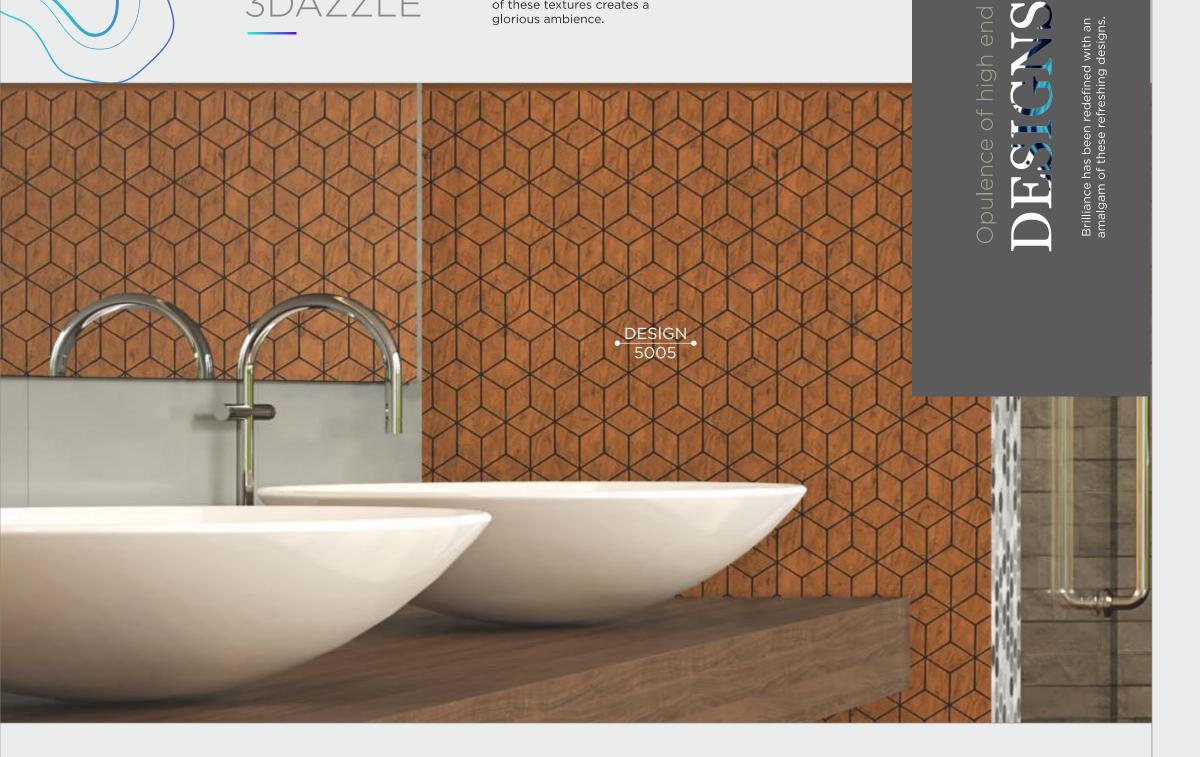

CAPTIVA TES

5003 | Concentric Grey

5004 | Concentric Brown

3DAZZLE

The charm and resplendency of these textures creates a glorious ambience.

5005 | Dakota Choco

5006 | Dakota Coffee

5007 | Dakota Cream