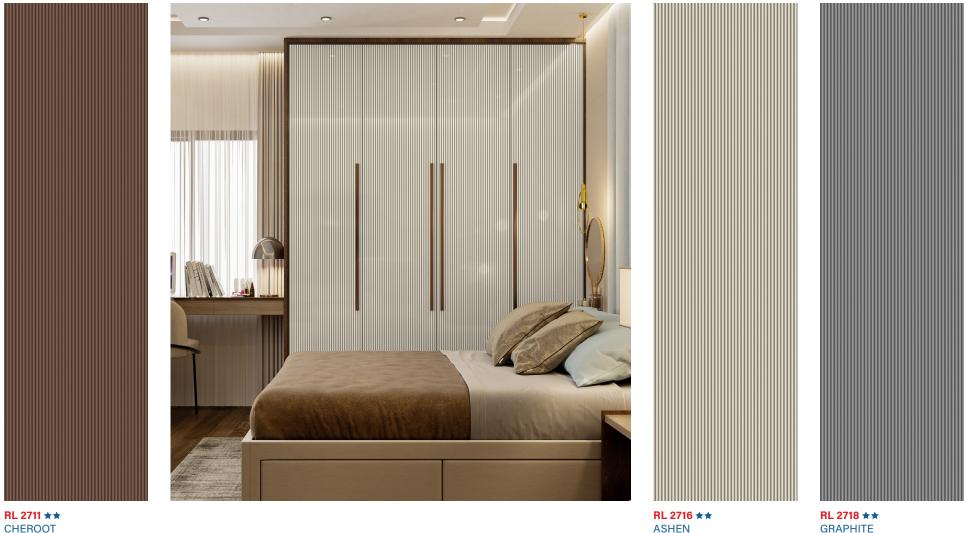

### SENSATIONAL



# ABOUT LITIA

Our fluted acrylic sheets that come under the collection Litia, offer a balance between transparency, durability and multi use. So, now allow light to dance from flute to flute and create an extraordinary space with some privacy.

















CHEROOT



GRAPHITE

## Ribble 2.2MM





RL 2713 ★★ GOLD FLAKES



# Ribble 2.2MM





RL 2714 ★★ BIANCO LASA



## Ribble 2.2MM









RL 2715 PEARL \*\*

2712 ROSEATE \*\*

닕







TEAL



RL 2720 ★★ FOSSIL







CLASSIC WALNUT



RL 2723 ★★★ IVORY JEWEL













RL 2722 ★★★ SAPPHIRE



RL 2727 ★★★ STATUARIO







RL 2725 ★★★ EMERALD





### **Reasons for Air Bubble** Formation on Acrylic Sheets



 $\Diamond$ 

Acrylic are bonded in extremely humid conditions.

Use of water base synthetic resin

(Polyethylene Vinyl Acetate Co-polymer).

Bonding of acrylic sheets shouldn't be completed under high humidity.

adhesive any other than PEVA



because of uneven substrate surface.



To avoid delamination / air bubbles in between ply and laminate the above steps should be taken ca