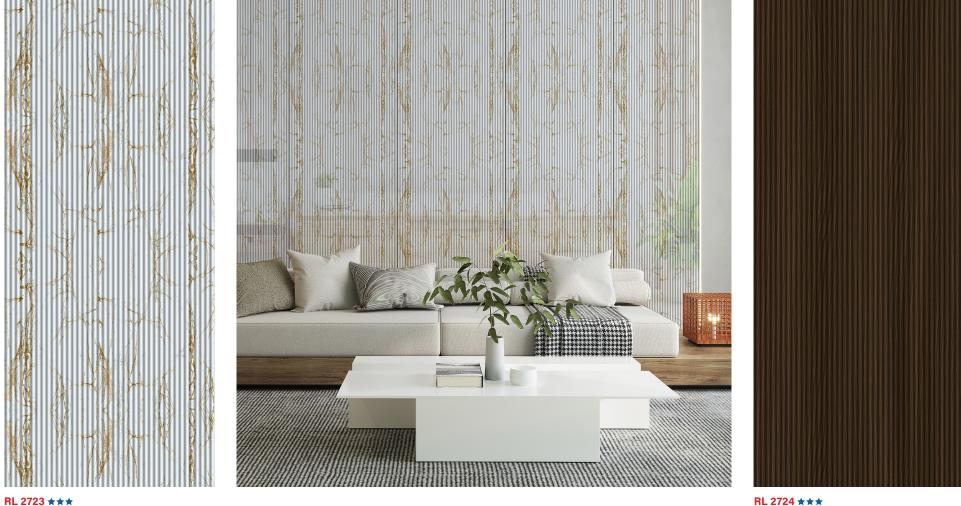

## Ribble 2.2MM

RL 2715 PEARL \*\*

2712 ROSEATE \*\*

닕

TEAL

RL 2720 ★★ FOSSIL

CLASSIC WALNUT

RL 2723 ★★★ IVORY JEWEL

RL 2722 ★★★ SAPPHIRE

RL 2727 ★★★ STATUARIO

RL 2725 ★★★ EMERALD