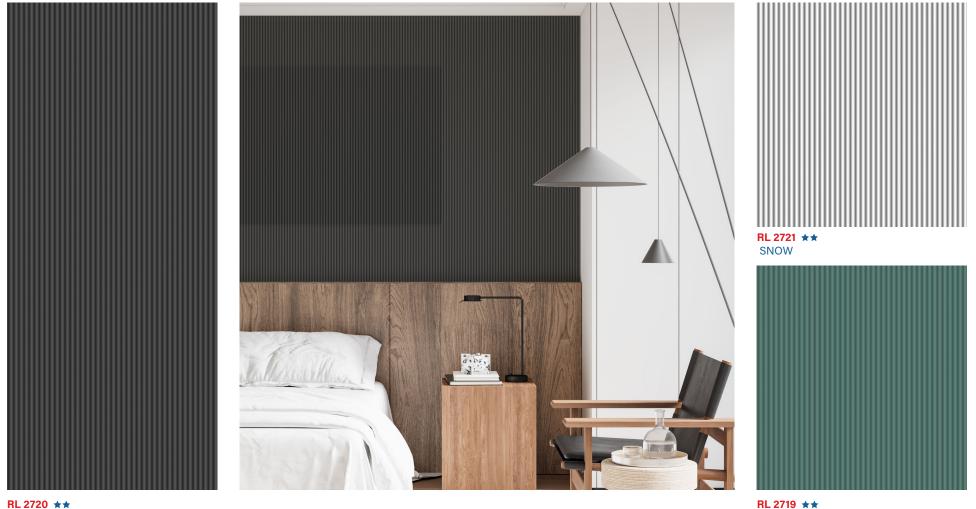

## Ribble 2.2MM

RL 2715 PEARL \*\*

2712 ROSEATE \*\*

닕

TEAL

RL 2720 ★★ FOSSIL

CLASSIC WALNUT

RL 2723 ★★★ IVORY JEWEL

RL 2722 ★★★ SAPPHIRE

RL 2727 ★★★ STATUARIO

RL 2725 ★★★ EMERALD