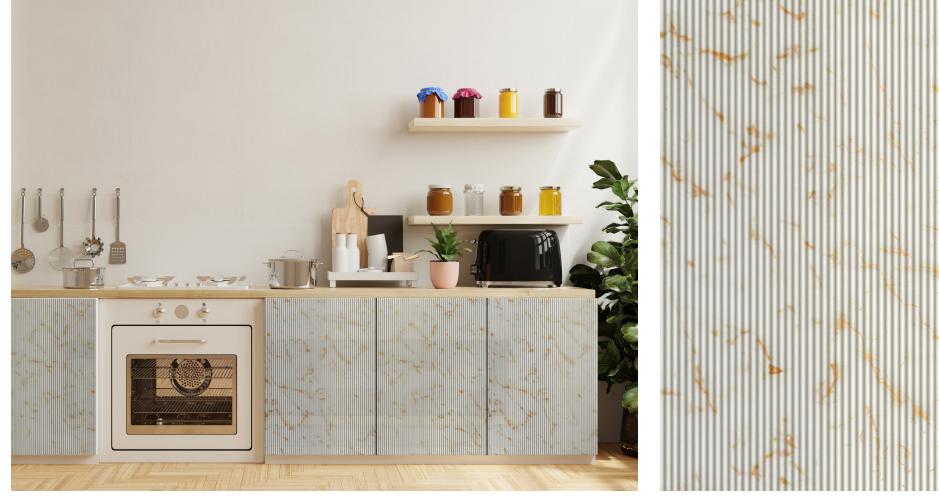

### SENSATIONAL



# ABOUT LITIA

Our fluted acrylic sheets that come under the collection Litia, offer a balance between transparency, durability and multi use. So, now allow light to dance from flute to flute and create an extraordinary space with some privacy.

















CHEROOT



GRAPHITE

## Ribble 2.2MM





RL 2713 ★★ GOLD FLAKES



# Ribble 2.2MM





RL 2714 ★★ BIANCO LASA



## Ribble 2.2MM









RL 2715 PEARL \*\*

2712 ROSEATE \*\*

닕







TEAL



RL 2720 ★★ FOSSIL







CLASSIC WALNUT



RL 2723 ★★★ IVORY JEWEL













RL 2722 ★★★ SAPPHIRE



RL 2727 ★★★ STATUARIO







RL 2725 ★★★ EMERALD





### **Reasons for Air Bubble** Formation on Acrylic Sheets



 $\Diamond$ 

Acrylic are bonded in extremely humid conditions.

Use of water base synthetic resin

(Polyethylene Vinyl Acetate Co-polymer).

Bonding of acrylic sheets shouldn't be completed under high humidity.

adhesive any other than PEVA



because of uneven substrate surface.



To avoid delamination / air bubbles in between ply and laminate the above steps should be taken care of.

.

.

When substrate loses moistur