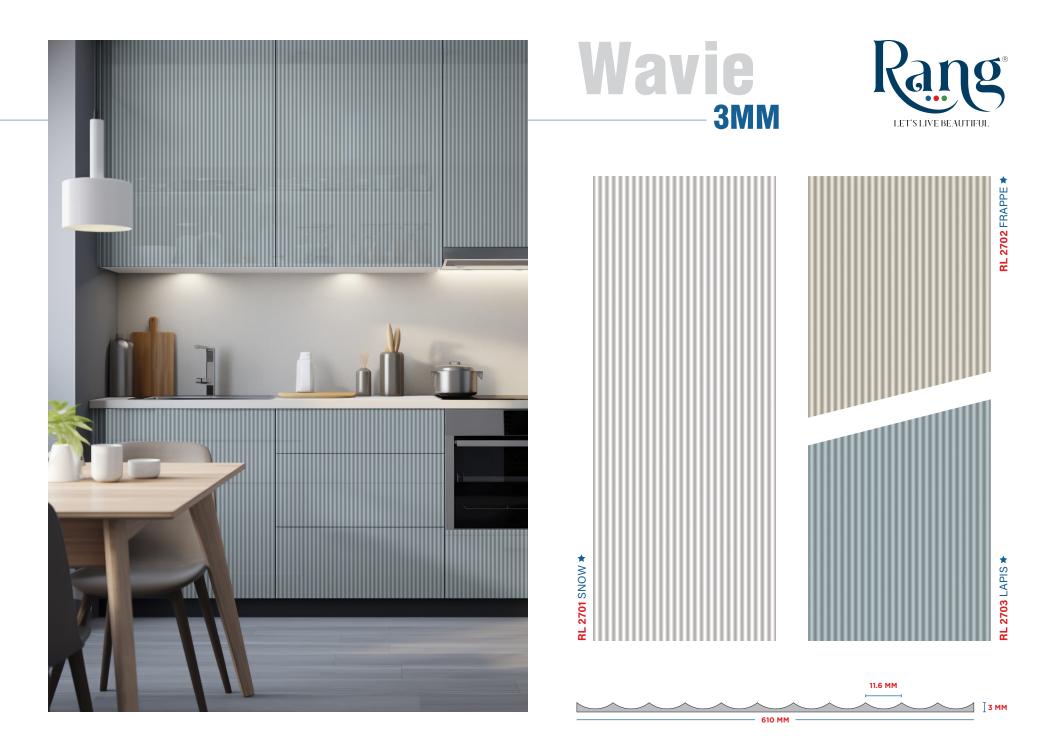

### SENSATIONAL



# ABOUT LITIA

Our fluted acrylic sheets that come under the collection Litia, offer a balance between transparency, durability and multi use. So, now allow light to dance from flute to flute and create an extraordinary space with some privacy.

















CHEROOT



GRAPHITE

## Ribble 2.2MM





RL 2713 ★★ GOLD FLAKES



# Ribble 2.2MM





RL 2714 ★★ BIANCO LASA



## Ribble 2.2MM









RL 2715 PEARL \*\*

2712 ROSEATE \*\*

닕







TEAL



RL 2720 ★★ FOSSIL







CLASSIC WALNUT



RL 2723 ★★★ IVORY JEWEL













RL 2722 ★★★ SAPPHIRE



RL 2727 ★★★ STATUARIO







RL 2725 ★★★ EMERALD





### **Reasons for Air Bubble** Formation on Acrylic Sheets



 $\Diamond$ 

Acrylic are bonded in extremely humid conditions.

Use of water base synthetic resin

(Polyethylene Vinyl Acetate Co-polymer).

Bonding of acrylic sheets shouldn't be completed under high humidity.

adhesive any other than PEVA



because of uneven substrate surface.



To avoid delamination / air bubbles in between ply and laminate the above steps should