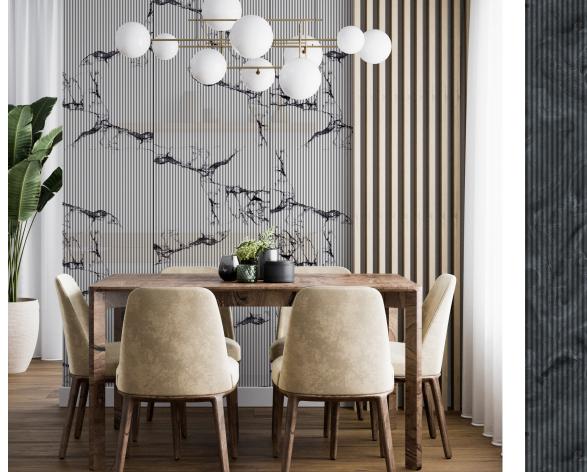

# ABOUT LITIA

Our fluted acrylic sheets that come under the collection Litia, offer a balance between transparency, durability and multi use. So, now allow light to dance from flute to flute and create an extraordinary space with some privacy.