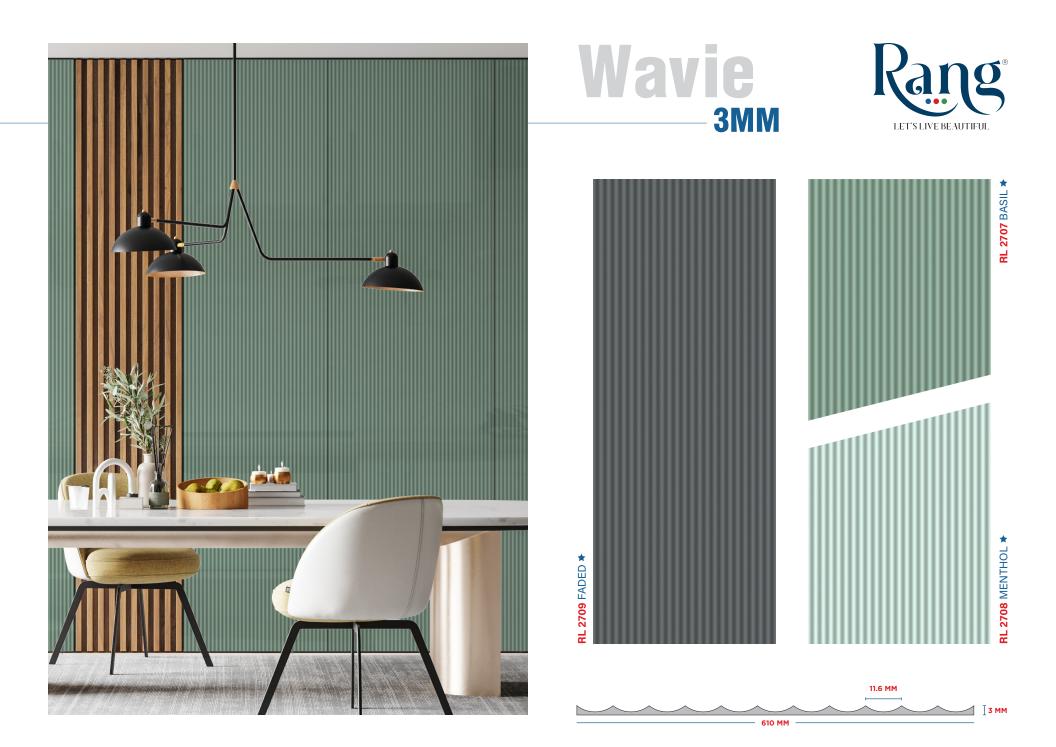

### SENSATIONAL



# ABOUT LITIA

Our fluted acrylic sheets that come under the collection Litia, offer a balance between transparency, durability and multi use. So, now allow light to dance from flute to flute and create an extraordinary space with some privacy.

















CHEROOT



GRAPHITE

## Ribble 2.2MM





RL 2713 ★★ GOLD FLAKES



# Ribble 2.2MM





RL 2714 ★★ BIANCO LASA



## Ribble 2.2MM









RL 2715 PEARL \*\*

2712 ROSEATE \*\*

닕







TEAL



RL 2720 ★★ FOSSIL







CLASSIC WALNUT



RL 2723 ★★★ IVORY JEWEL













RL 2722 ★★★ SAPPHIRE



RL 2727 ★★★ STATUARIO







RL 2725 ★★★ EMERALD





### **Reasons for Air Bubble** Formation on Acrylic Sheets



 $\Diamond$ 

Acrylic are bonded in extremely humid conditions.

Use of water base synthetic resin

(Polyethylene Vinyl Acetate Co-polymer).

Bonding of acrylic sheets shouldn't be completed under high humidity.

adhesive any other than PEVA



because of uneven substrate surface.



To avoid delamination / air bubbles in between ply and laminate the above steps should be