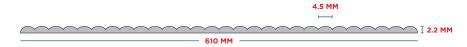

## Ribble 2.2MM

RL 2713 ★★ GOLD FLAKES

# Ribble 2.2MM

RL 2714 ★★ BIANCO LASA

## Ribble 2.2MM

RL 2715 PEARL \*\*

2712 ROSEATE \*\*

닕

TEAL

RL 2720 ★★ FOSSIL

CLASSIC WALNUT

RL 2723 ★★★ IVORY JEWEL