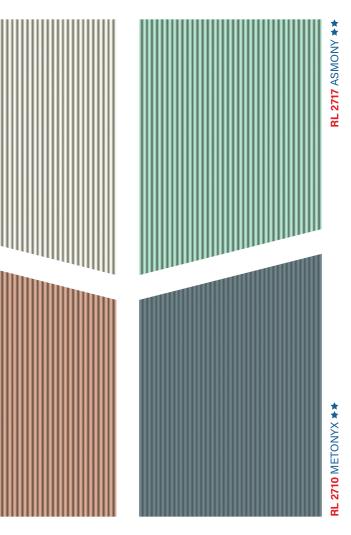

## Ribble 2.2MM

RL 2715 PEARL \*\*

2712 ROSEATE \*\*

닕

TEAL

RL 2720 ★★ FOSSIL

CLASSIC WALNUT

RL 2723 ★★★ IVORY JEWEL

RL 2722 ★★★ SAPPHIRE

RL 2727 ★★★ STATUARIO

RL 2725 ★★★ EMERALD