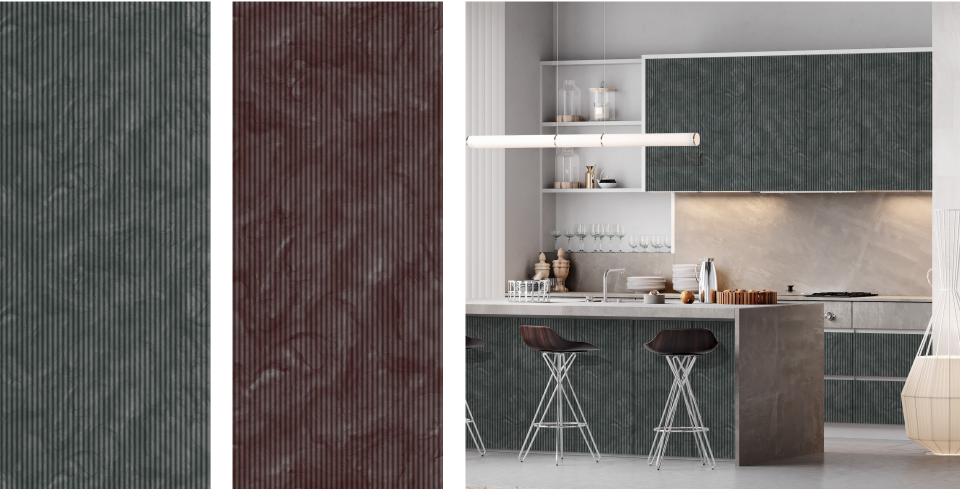

# ABOUT LITIA

Our fluted acrylic sheets that come under the collection Litia, offer a balance between transparency, durability and multi use. So, now allow light to dance from flute to flute and create an extraordinary space with some privacy.