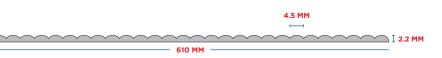

## Ribble 2.2MM

RL 2713 ★★ GOLD FLAKES

# Ribble 2.2MM

RL 2714 ★★ BIANCO LASA

## Ribble 2.2MM

RL 2715 PEARL \*\*

2712 ROSEATE \*\*

닕

TEAL

RL 2720 ★★ FOSSIL

CLASSIC WALNUT

RL 2723 ★★★ IVORY JEWEL