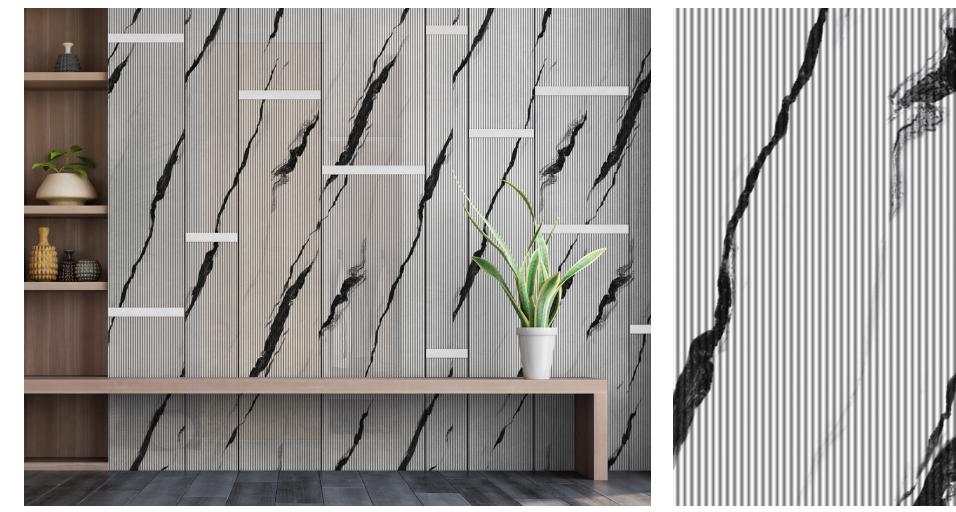

# ABOUT LITIA

Our fluted acrylic sheets that come under the collection Litia, offer a balance between transparency, durability and multi use. So, now allow light to dance from flute to flute and create an extraordinary space with some privacy.