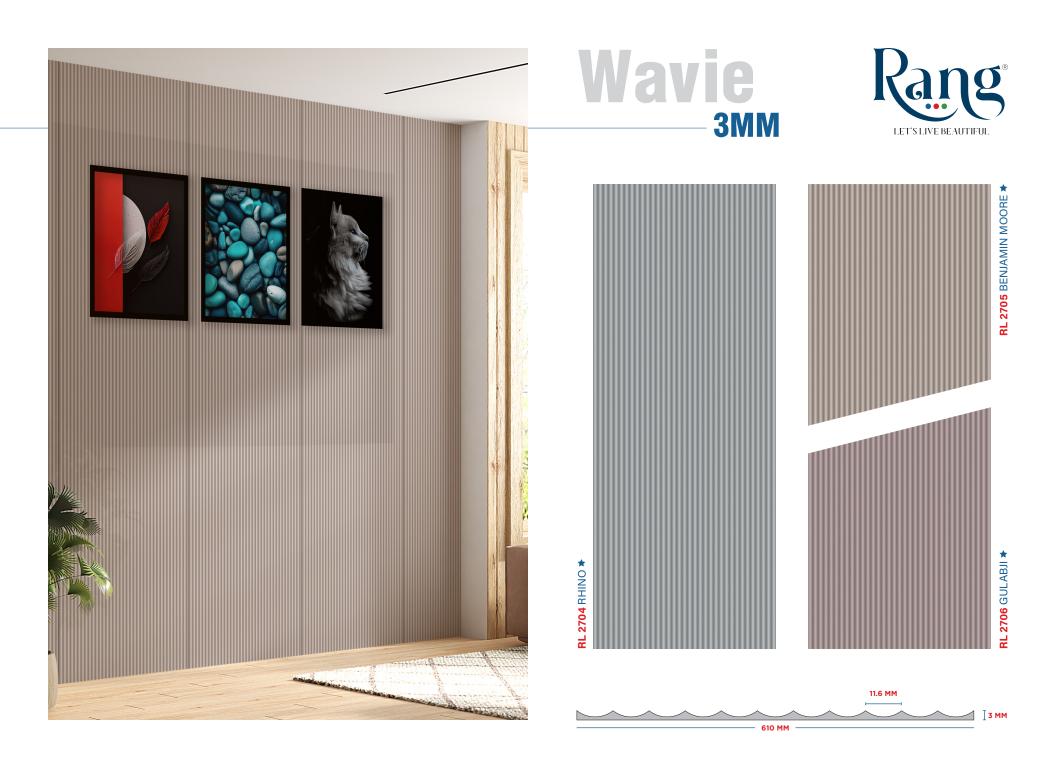

### SENSATIONAL



# ABOUT LITIA

Our fluted acrylic sheets that come under the collection Litia, offer a balance between transparency, durability and multi use. So, now allow light to dance from flute to flute and create an extraordinary space with some privacy.

















CHEROOT



GRAPHITE

## Ribble 2.2MM





RL 2713 ★★ GOLD FLAKES



# Ribble 2.2MM





RL 2714 ★★ BIANCO LASA



## Ribble 2.2MM









RL 2715 PEARL \*\*

2712 ROSEATE \*\*

닕







TEAL



RL 2720 ★★ FOSSIL







CLASSIC WALNUT



RL 2723 ★★★ IVORY JEWEL













RL 2722 ★★★ SAPPHIRE



RL 2727 ★★★ STATUARIO







RL 2725 ★★★ EMERALD





### **Reasons for Air Bubble** Formation on Acrylic Sheets



 $\Diamond$ 

Acrylic are bonded in extremely humid conditions.

Use of water base synthetic resin

(Polyethylene Vinyl Acetate Co-polymer).

Bonding of acrylic sheets shouldn't be completed under high humidity.

adhesive any other than PEVA



because of uneven substrate surface.



To avoid delamination / air bubbles in between ply and laminate the above steps should b