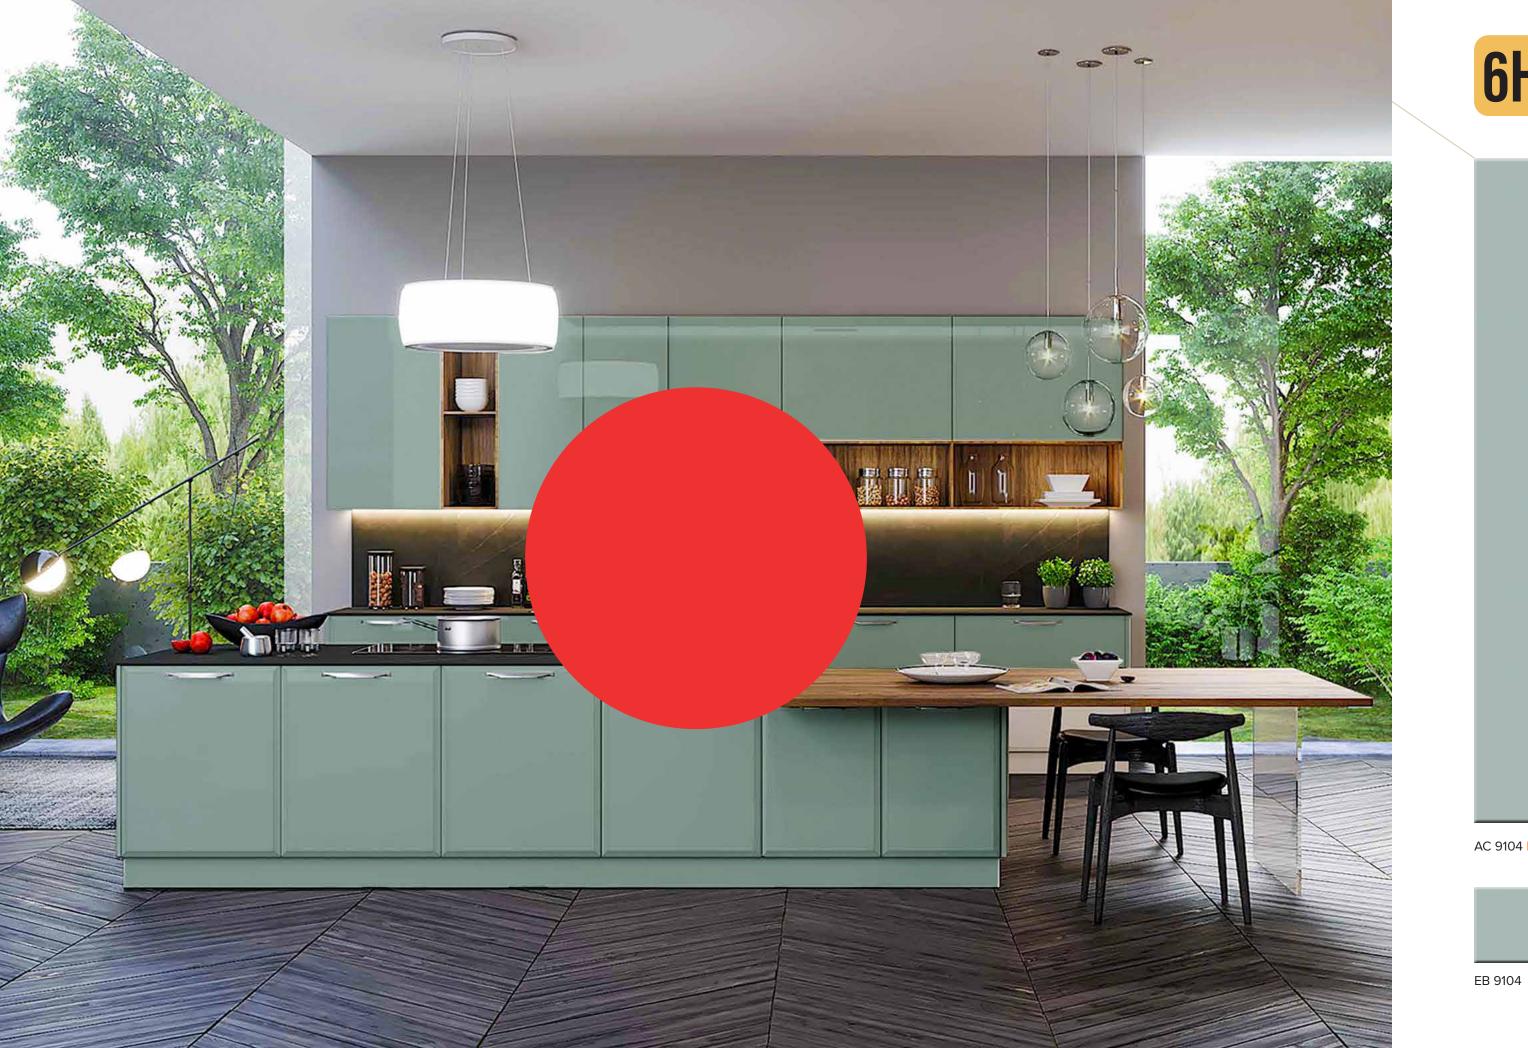

## LET IN THE BROADER VIEW OF FABULOUS HOMES!

**6H Acrylic Laminate** 

AC 8021 AQUA AC 8001 SNOW AC 8014 FLINT

EB 8021 EB 8001 EB 8014

AC 9104 FERN

| 02 LATTE | AC 910 |
|----------|--------|

EB 9103 EB 9101 EB 9102

## APPLICATIONS

Bathroom

Healthcare

Furniture

Commercial

Kitchen

PLEASE REMOVE PROTECTIVE FILM WITHIN 6/7 DAYS OF INSTALLATION

The flawless design structure of our acrylic sheets are engineered to be extremely light weight and easy to apply.