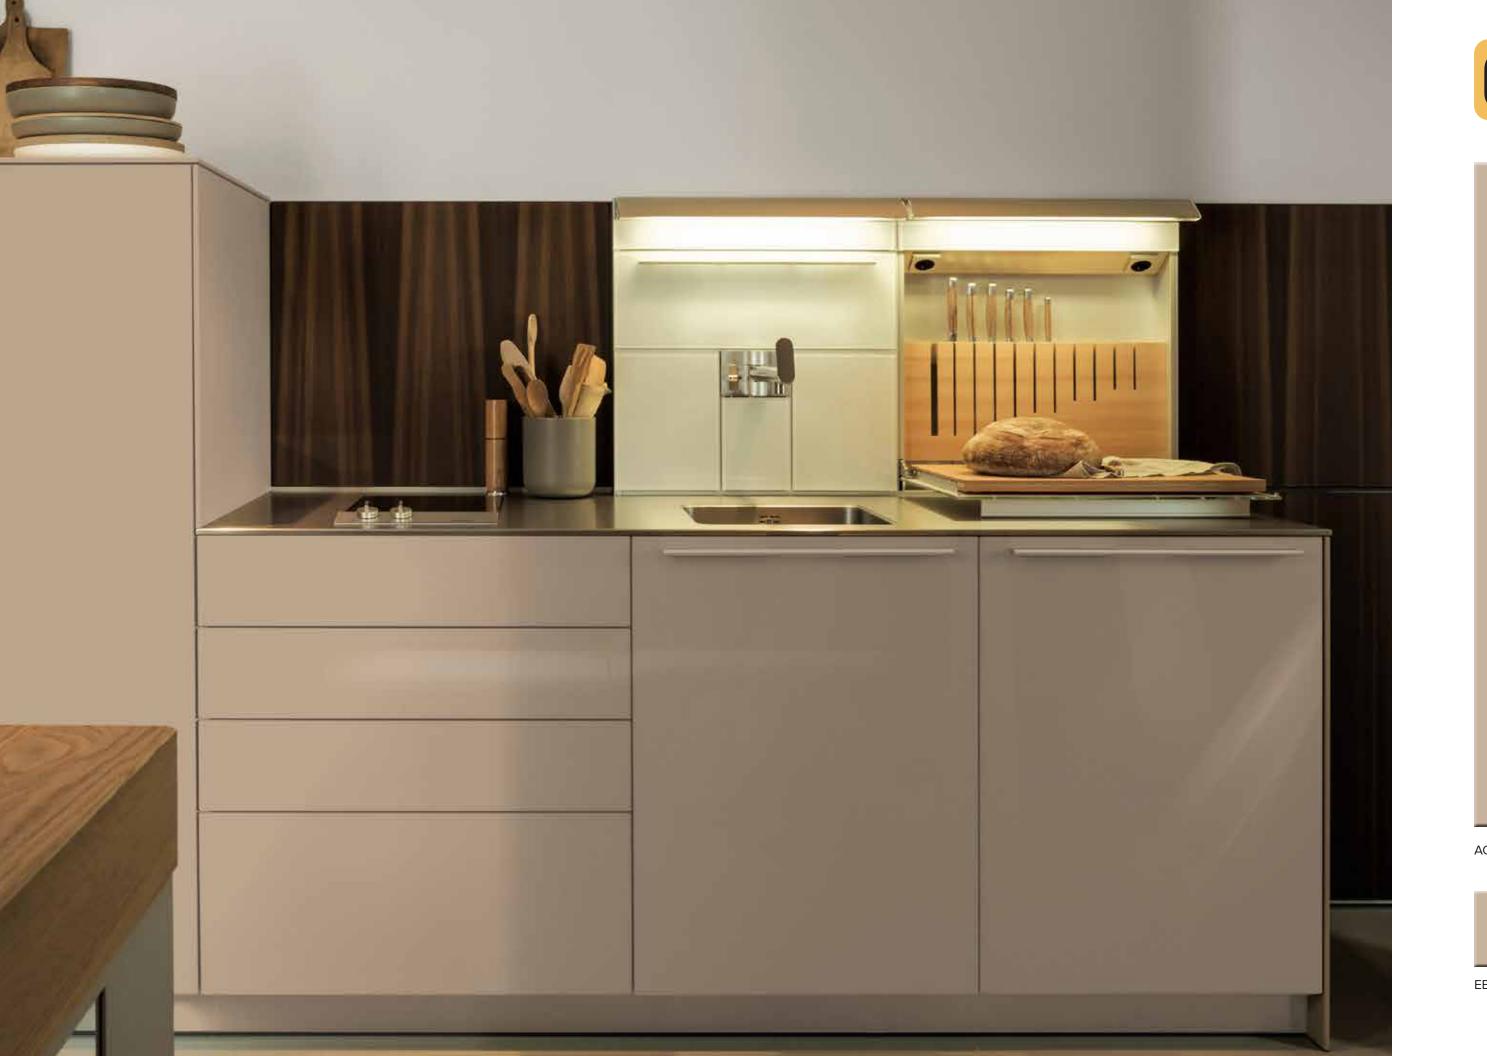

## APPLICATIONS

Bathroom

Healthcare

Furniture

Commercial

Kitchen

PLEASE REMOVE PROTECTIVE FILM WITHIN 6/7 DAYS OF INSTALLATION

The flawless design structure of our acrylic sheets are engineered to be extremely light weight and easy to apply.