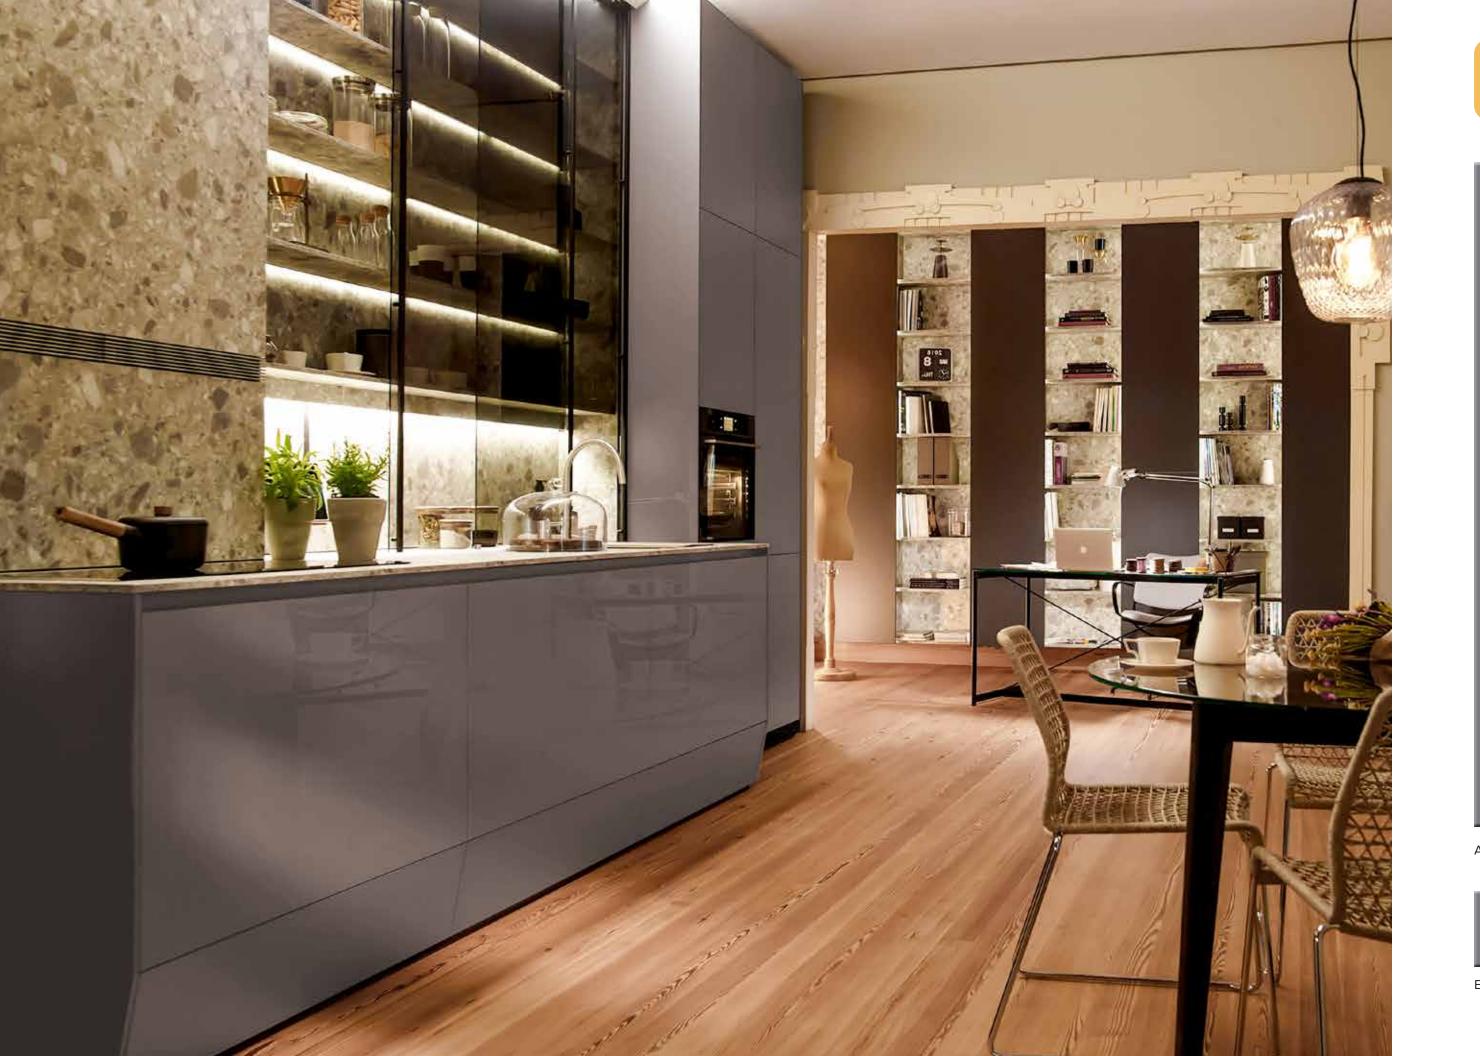

## APPLICATIONS

Bathroom

Healthcare

Furniture

Commercial

Kitchen

PLEASE REMOVE PROTECTIVE FILM WITHIN 6/7 DAYS OF INSTALLATION

The flawless design structure of our acrylic sheets are engineered to be extremely light weight and easy to apply.