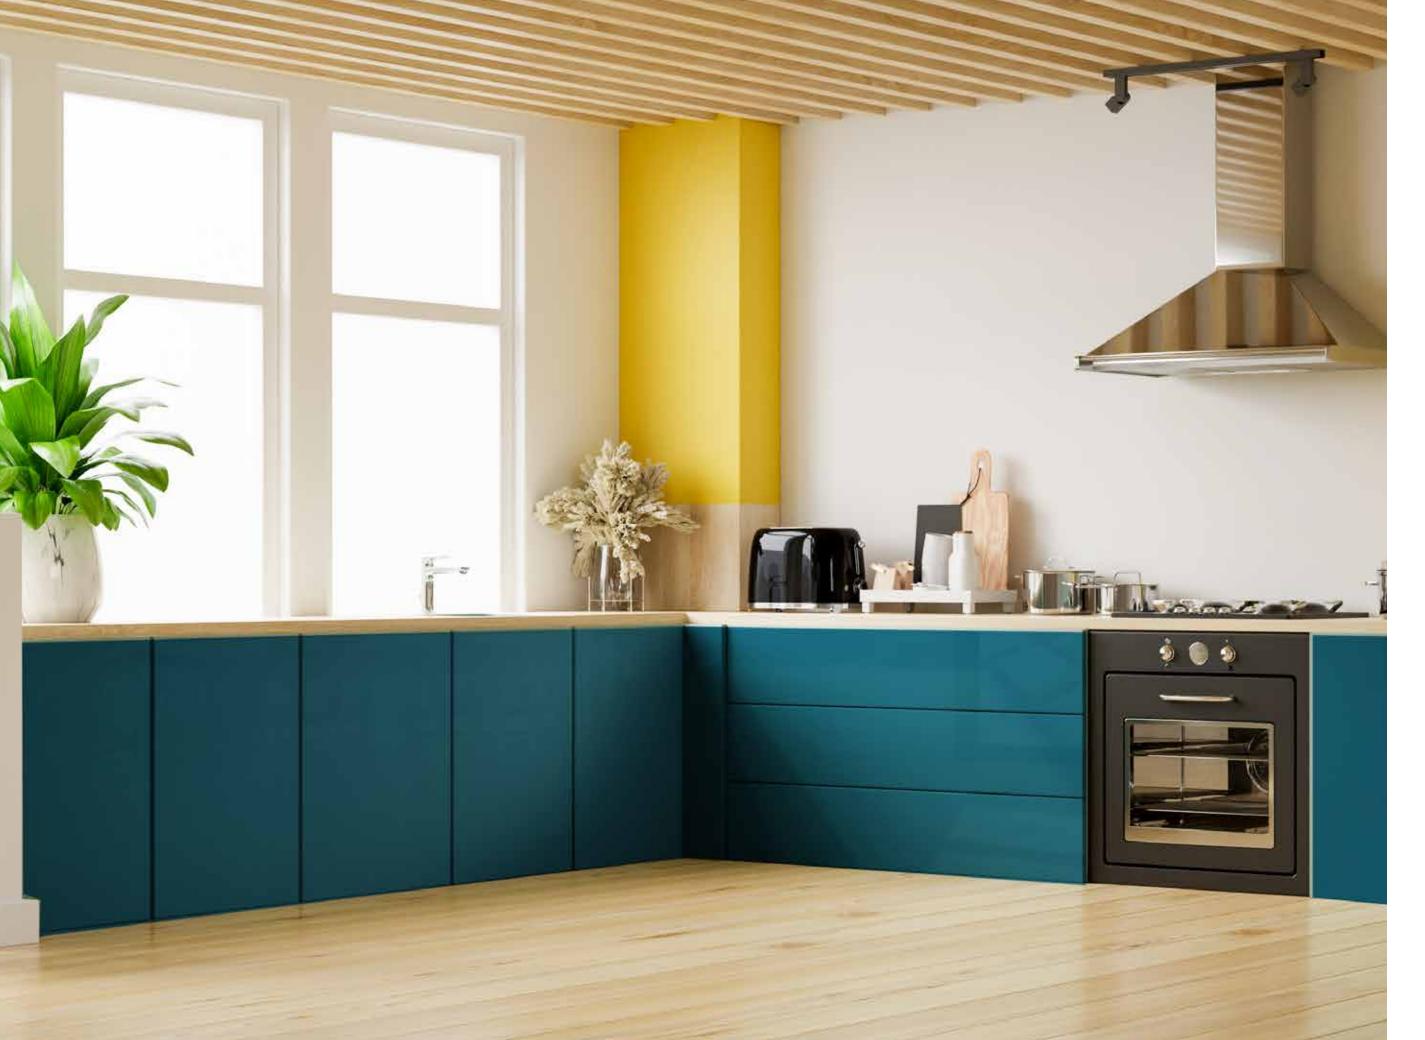

## APPLICATIONS

Bathroom

Healthcare

Furniture

Commercial

Kitchen

PLEASE REMOVE PROTECTIVE FILM WITHIN 6/7 DAYS OF INSTALLATION

The flawless design structure of our acrylic sheets are engineered to be extremely light weight and easy to apply.