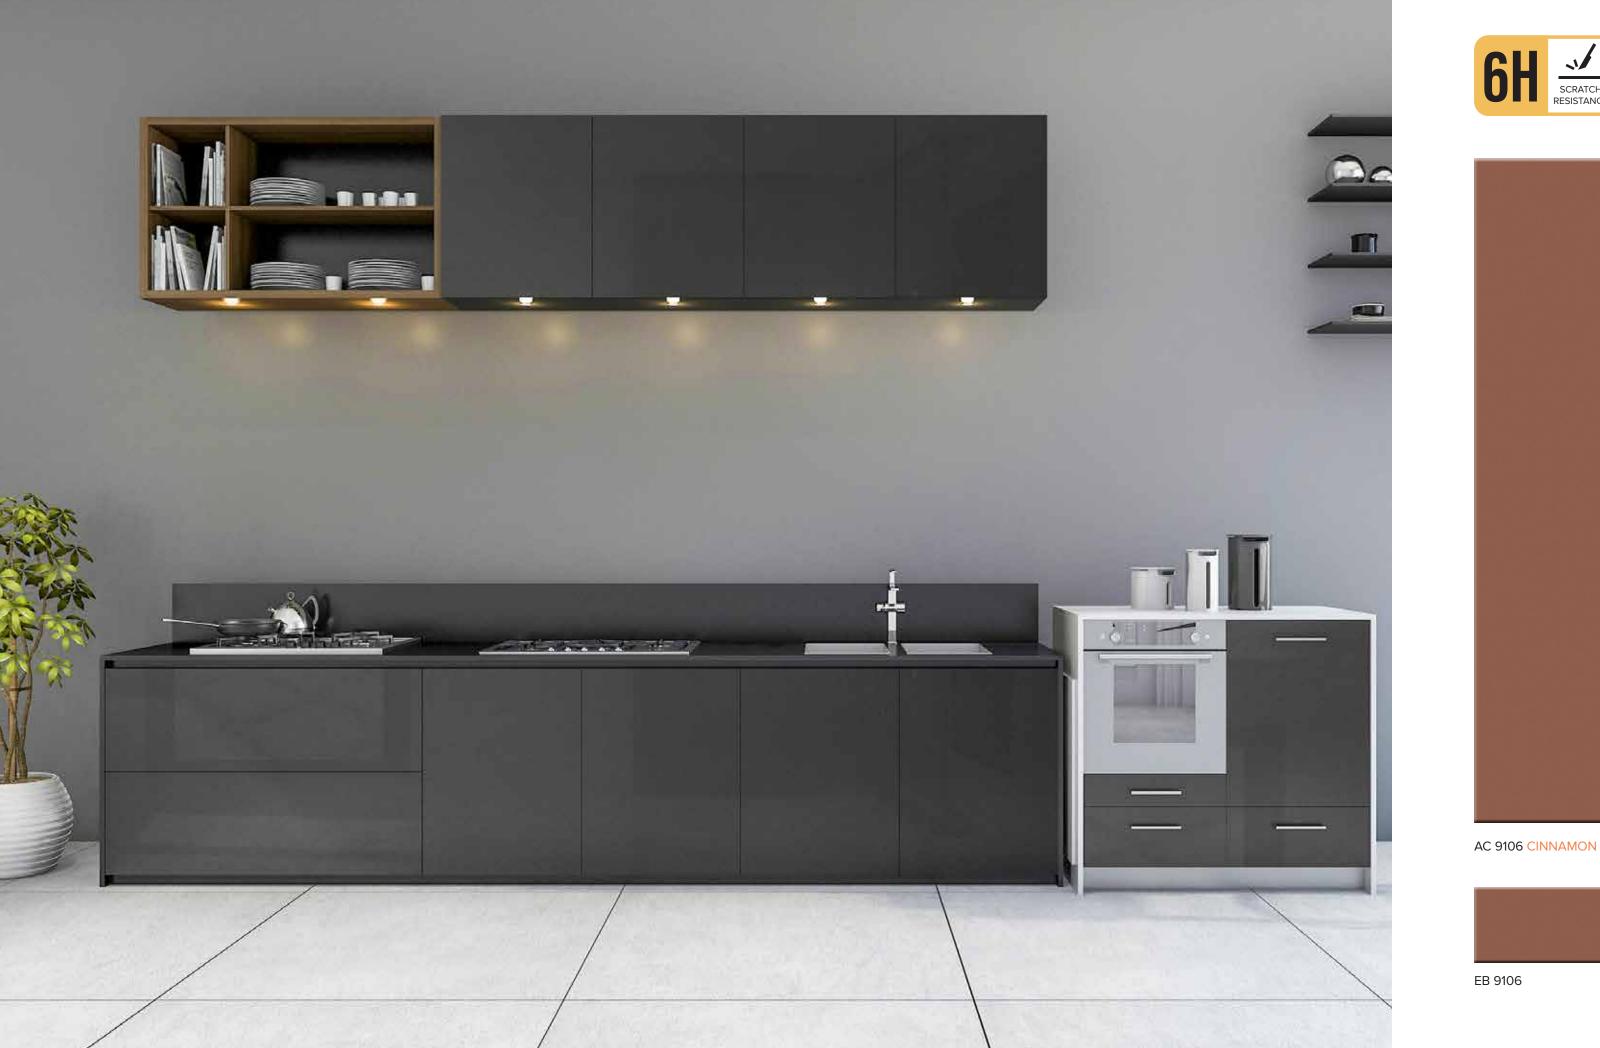

## LET IN THE BROADER VIEW OF FABULOUS HOMES!

**6H Acrylic Laminate** 

AC 8021 AQUA AC 8001 SNOW AC 8014 FLINT

EB 8021 EB 8001 EB 8014

AC 9104 FERN

| 02 LATTE | AC 910 |
|----------|--------|

EB 9103 EB 9101 EB 9102

## APPLICATIONS

Bathroom

Healthcare

Furniture

Commercial

Kitchen

PLEASE REMOVE PROTECTIVE FILM WITHIN 6/7 DAYS OF INSTALLATION

The flawless design structure of our acrylic sheets are engineered to be extremely light weight and easy to apply.

advanced processing procures the right amount of manufactured thickness which provides forever THICKNESS strength to the laminate sheets.

Our acrylic sheets developed with technologically advanced processing are Anti-Scratch and & STRENGTH stain resistant.