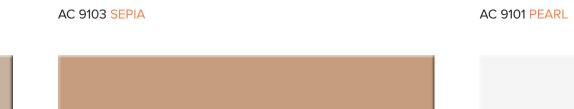

## LET IN THE BROADER VIEW OF FABULOUS HOMES!

**6H Acrylic Laminate** 

AC 8021 AQUA AC 8001 SNOW AC 8014 FLINT

EB 8021 EB 8001 EB 8014

AC 9104 FERN

| 02 LATTE | AC 910 |
|----------|--------|

EB 9103 EB 9101 EB 9102

| 05 SMOKE  | AC 9201 TORTILLA |  |
|-----------|------------------|--|
| IO5 SMOKE | AC 9201 TORTILLA |  |
|           |                  |  |
|           |                  |  |
|           |                  |  |
|           |                  |  |
|           |                  |  |

AC 8002 COTTON

EB 9201

EB 9105

AC 9010 MATIYA

EB 9007

EB 9001

EB 9003

AC 8013 MASKA