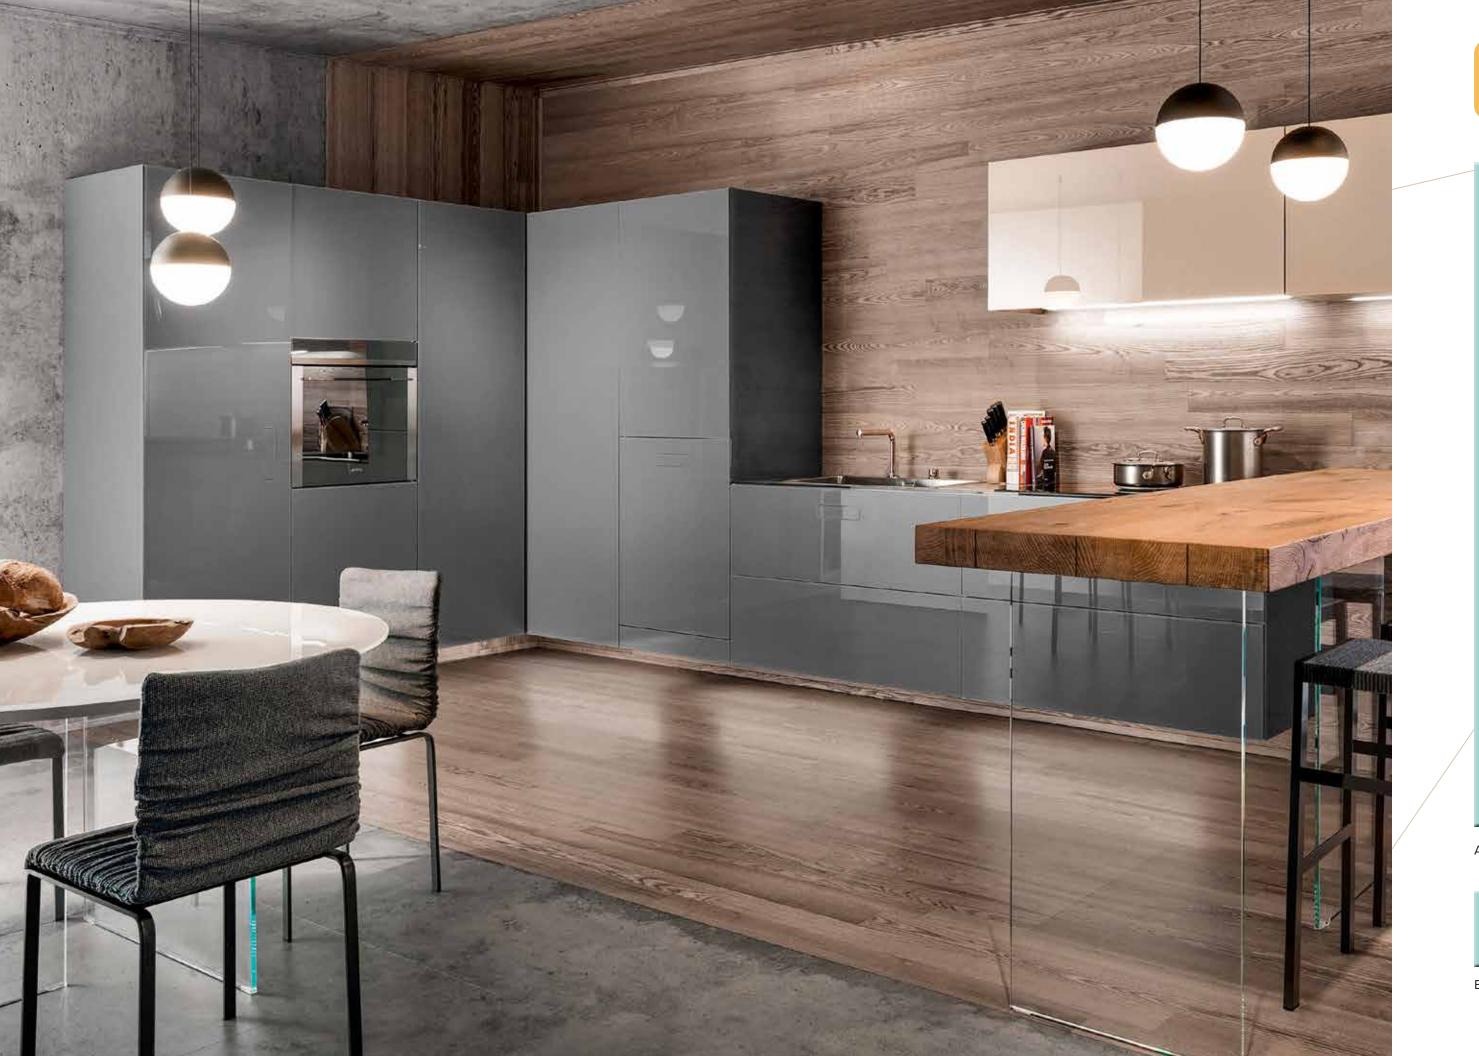

## APPLICATIONS

Bathroom

Healthcare

Furniture

Commercial

Kitchen

PLEASE REMOVE PROTECTIVE FILM WITHIN 6/7 DAYS OF INSTALLATION

The flawless design structure of our acrylic sheets are engineered to be extremely light weight and easy to apply.

advanced processing procures the right amount of manufactured thickness which provides forever THICKNESS strength to the laminate sheets.

Our acrylic sheets developed with technologically advanced processing are Anti-Scratch and & STRENGTH stain resistant.