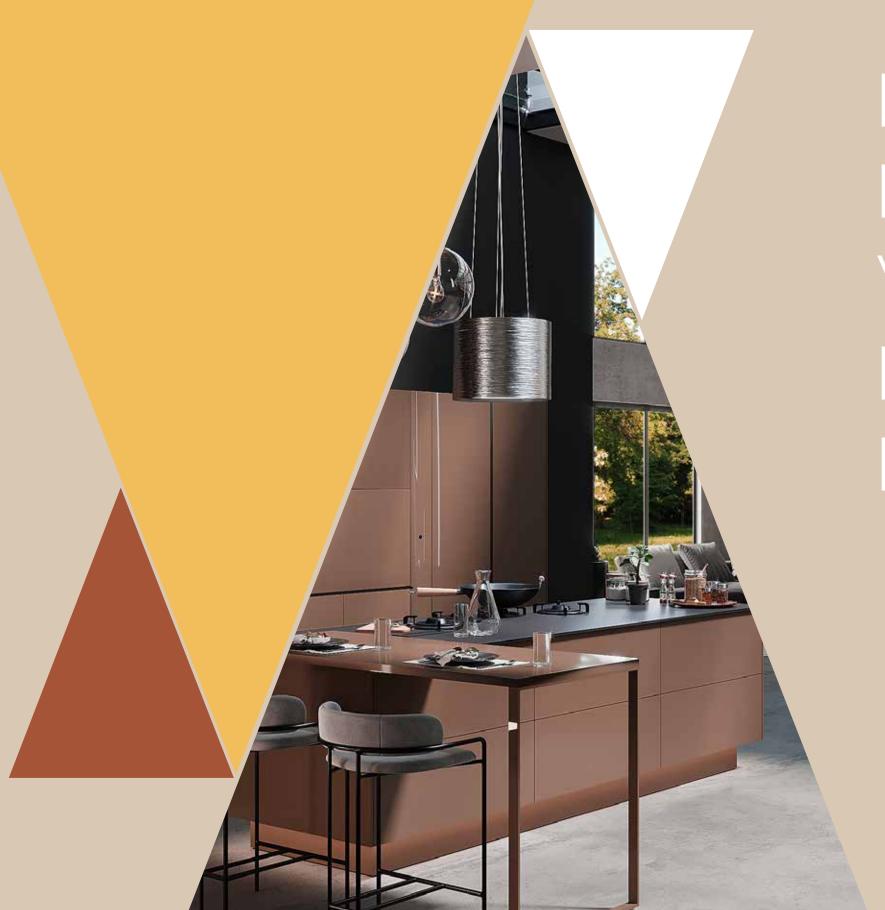

## APPLICATIONS

Bathroom

Healthcare

Furniture

Commercial

Kitchen

PLEASE REMOVE PROTECTIVE FILM WITHIN 6/7 DAYS OF INSTALLATION

The flawless design structure of our acrylic sheets are engineered to be extremely light weight and easy to apply.