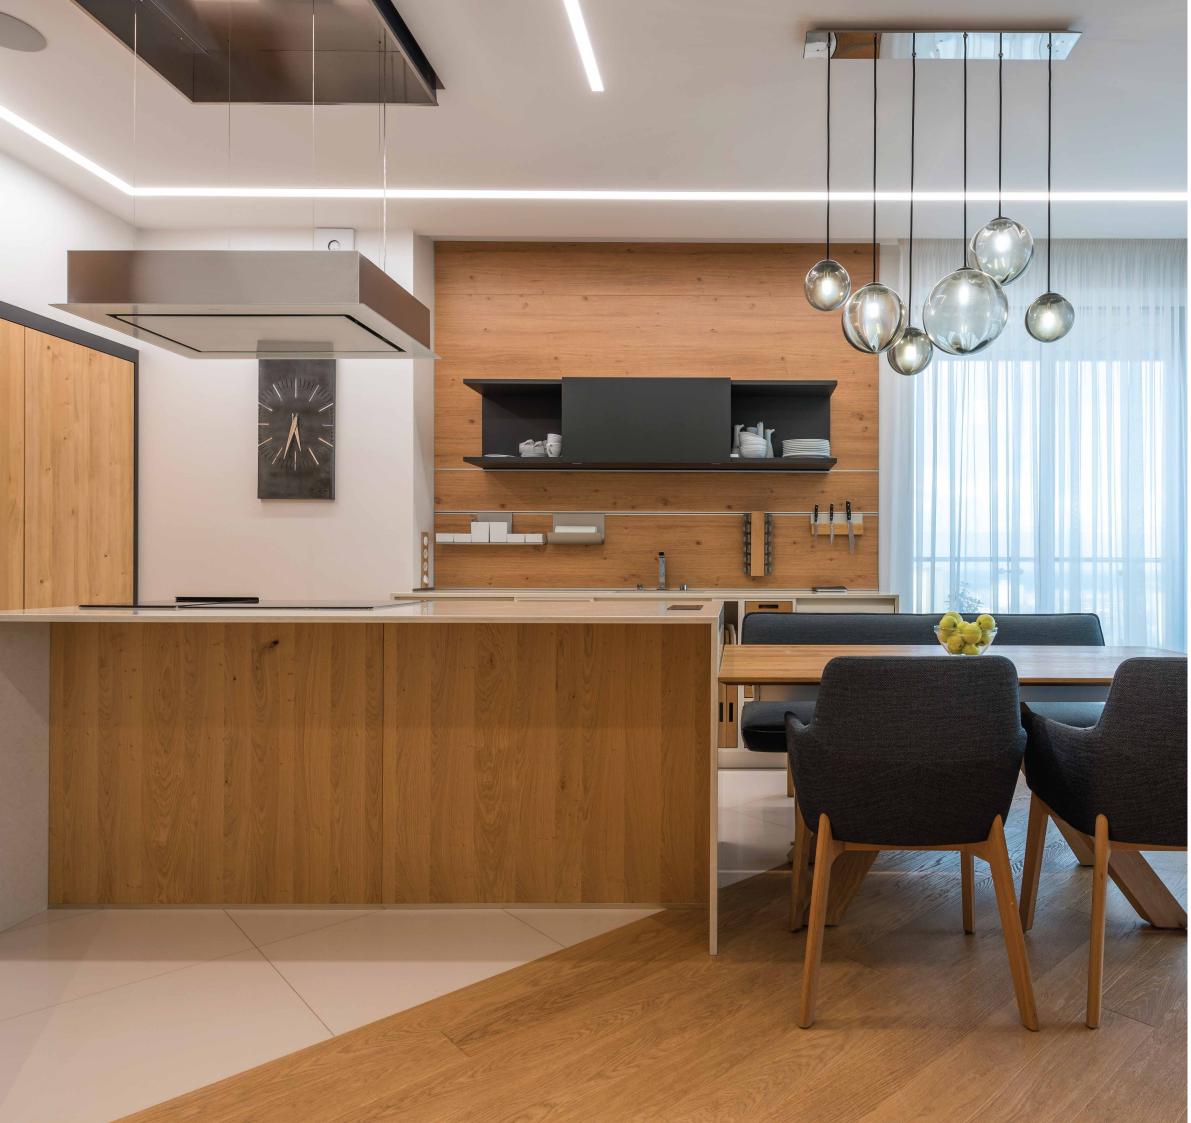

**Beautiful:** Century Prowud MDF provides both strength and beauty. Ultra-smooth surfaces make them perfect for painting, polishing, and providing a high gloss. The smoothness also makes them the perfect substrate for laminates and veneers. Prelaminated boards, backed by the wide range of Century laminates, provide choices in terms of colours and designs, which help our customers to express their creativity freely. Century Prowud MDF enables interiors that can be aesthetically tailored to individual choice.

# **AVAILABLE IN MORE THAN** 75 PRE-LAMINATED SHADES

To fit the myriad of styles and decor, Century Prowud MDF has been made available in numerous textures and a variety of dark & light tones. This variety makes it easier for you to choose the design that fits your decor like a charm.