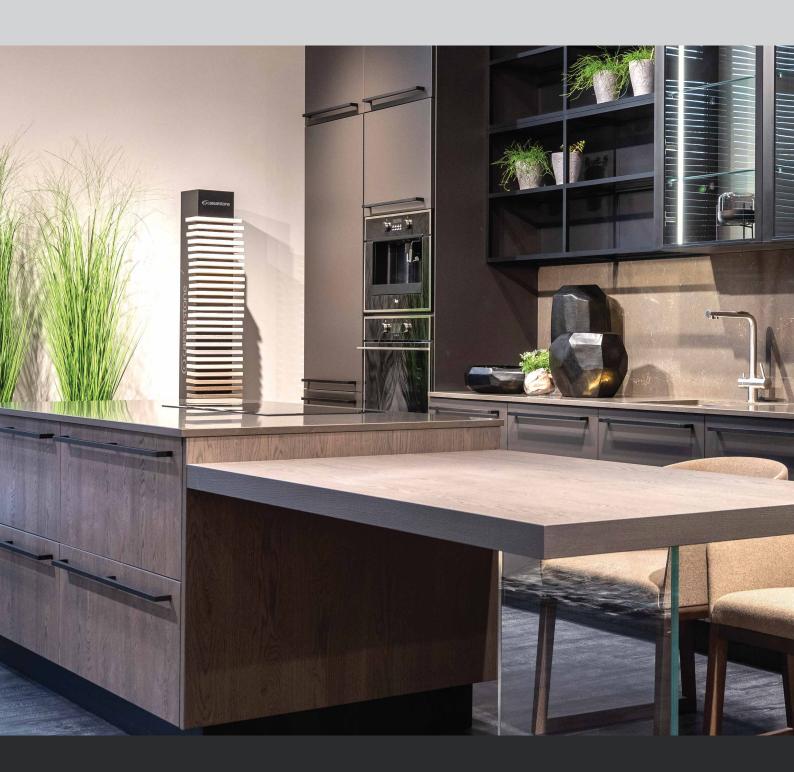

**Beautiful:** Century Prowud MDF provides both strength and beauty. Ultra-smooth surfaces make them perfect for painting, polishing, and providing a high gloss. The smoothness also makes them the perfect substrate for laminates and veneers. Prelaminated boards, backed by the wide range of Century laminates, provide choices in terms of colours and designs, which help our customers to express their creativity freely. Century Prowud MDF enables interiors that can be aesthetically tailored to individual choice.