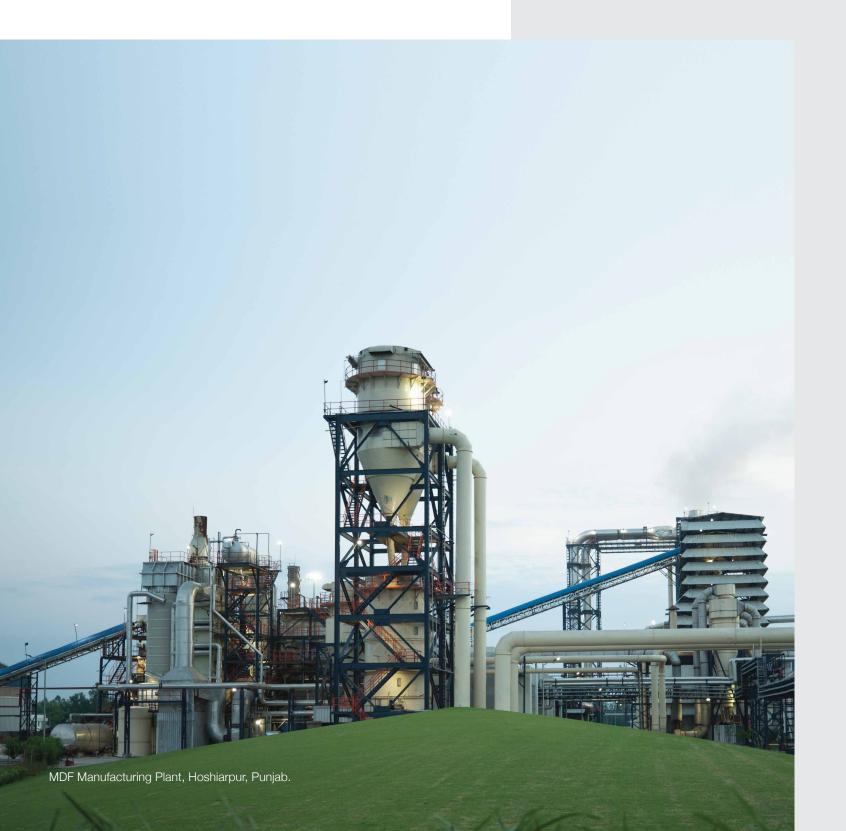

# STATE-OF-THE-ART MANUFACTURING PLANT

Century Prowud is a product of the most advanced plant in the country, with machinery and equipment that ensures a world-class product. Spread over 1,57,600 sqm (32,660 sqm of covered area) in Hoshiarpur, Punjab, this plant is also one of the largest MDF plants in the country, with a capacity to produce 600 cbm per day (over 2,00,000 cbm annually) of the best MDF in India, with superior density and a wide range of colours to choose from.