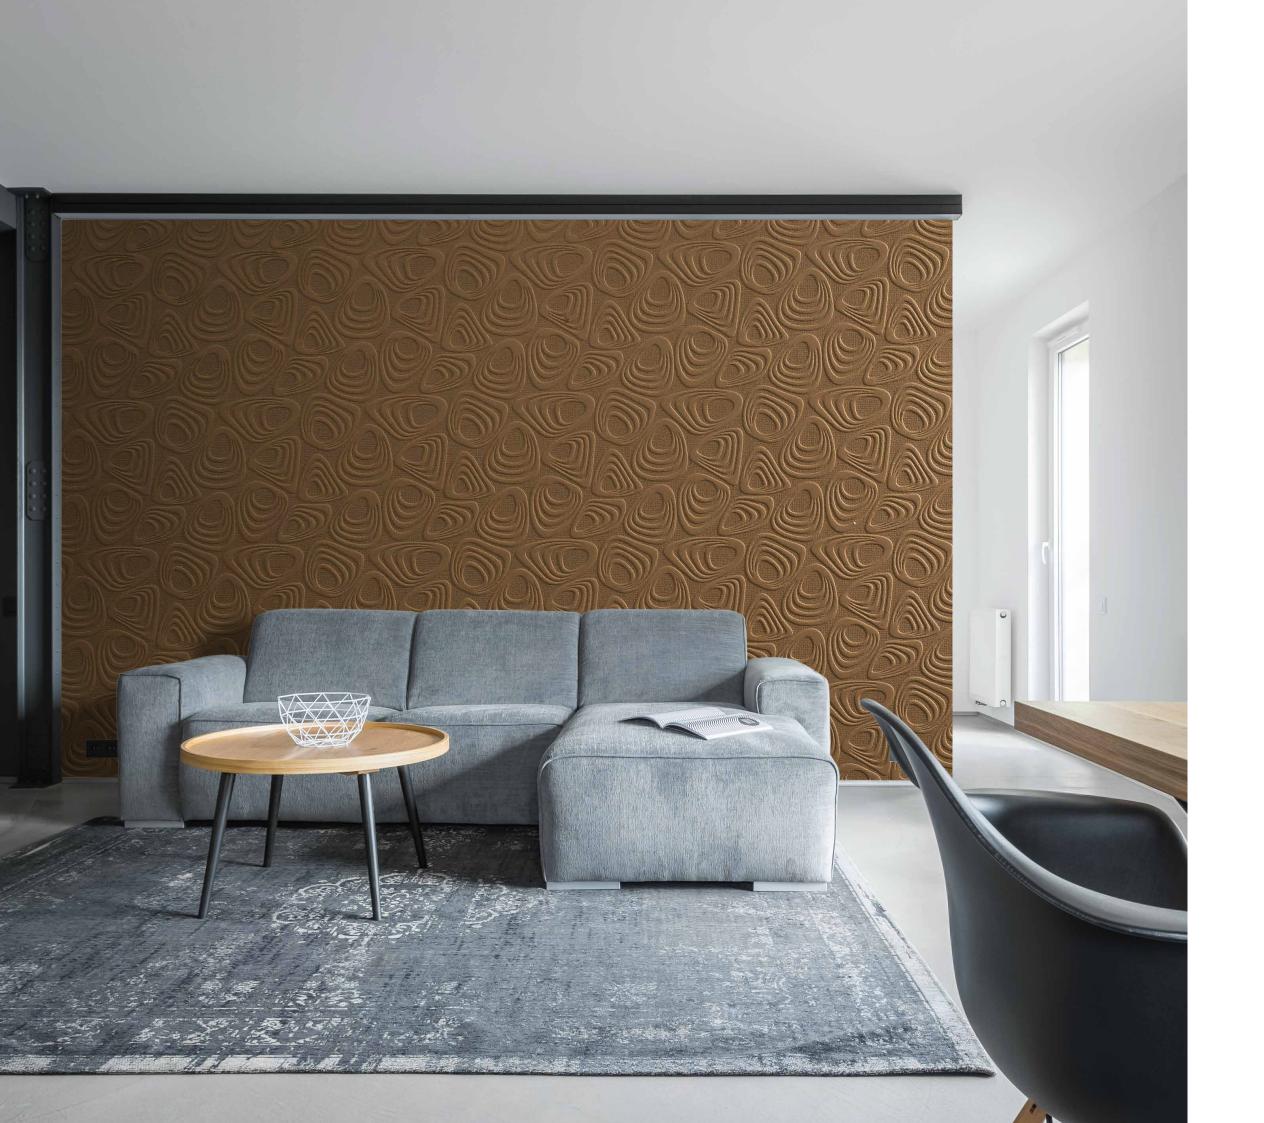

# A15Z DESIGNER EMBOSSED MDF

With an objective to stylize and redefine interior designing, we introduced the Century Prowud Artz series. An exciting new range of Embossed Panels for a whole new world of interior design. Its panels are made with the latest technology available worldwide, using the best quality plates that give sharp edges to the embossed design, and a glossy-smooth finish to the surface.

# **AVAILABLE IN MORE THAN** 75 PRE-LAMINATED SHADES

To fit the myriad of styles and decor, Century Prowud MDF has been made available in numerous textures and a variety of dark & light tones. This variety makes it easier for you to choose the design that fits your decor like a charm.