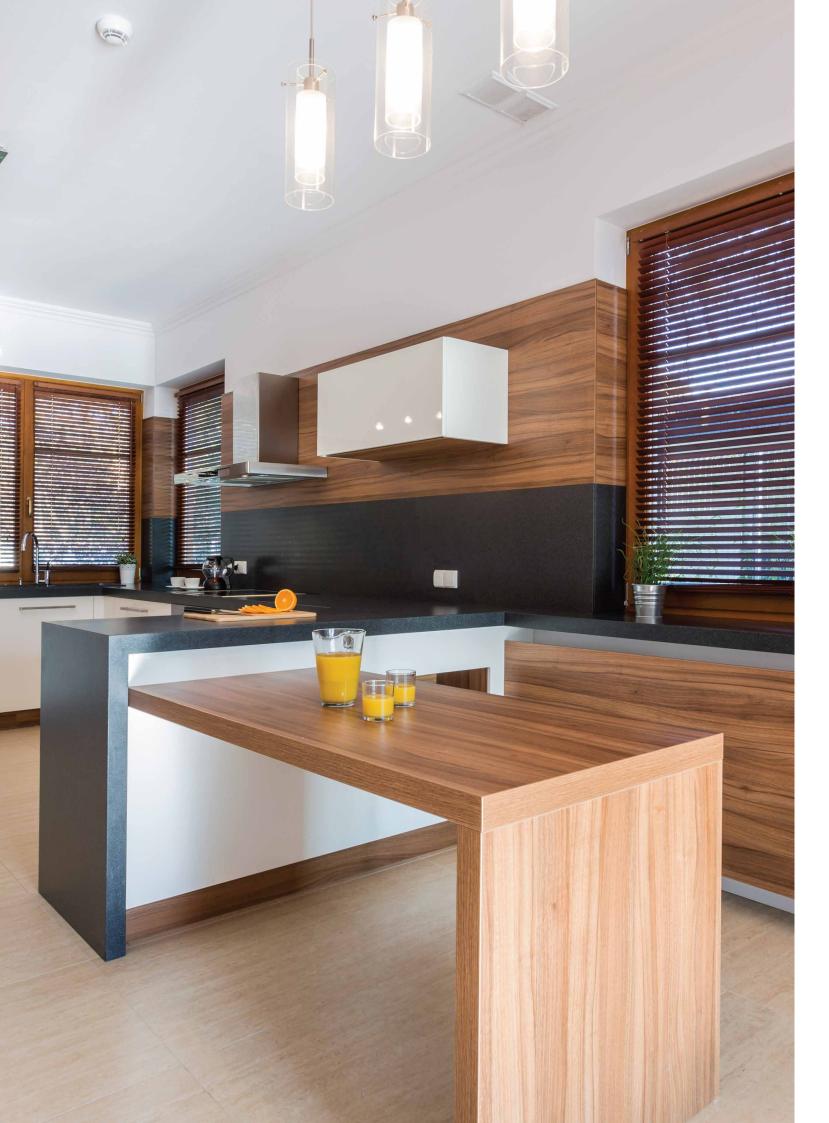

**Beautiful:** Century Prowud MDF provides both strength and beauty. Ultra-smooth surfaces make them perfect for painting, polishing, and providing a high gloss. The smoothness also makes them the perfect substrate for laminates and veneers. Prelaminated boards, backed by the wide range of Century laminates, provide choices in terms of colours and designs, which help our customers to express their creativity freely. Century Prowud MDF enables interiors that can be aesthetically tailored to individual choice.

# **AVAILABLE IN MORE THAN** 75 PRE-LAMINATED SHADES

To fit the myriad of styles and decor, Century Prowud MDF has been made available in numerous textures and a variety of dark & light tones. This variety makes it easier for you to choose the design that fits your decor like a charm.