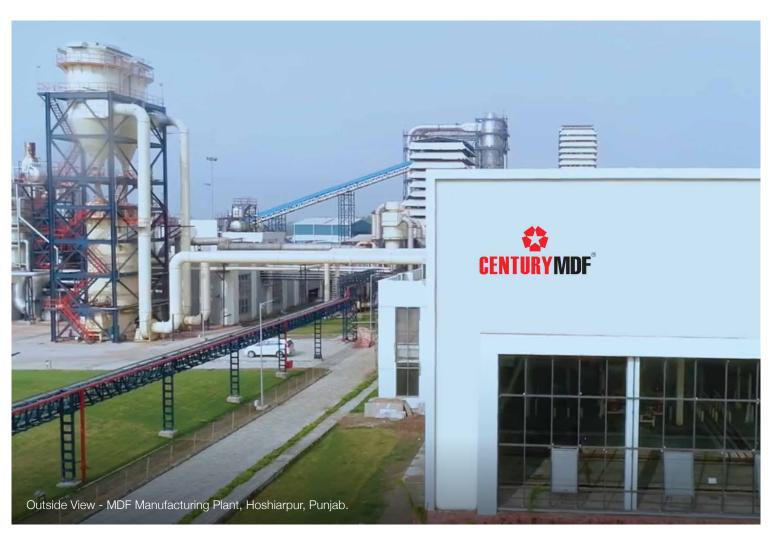

# STATE-OF-THE-ART MANUFACTURING PLANT

Century Prowud is a product of the most advanced plant in the country, with machinery and equipment that ensures a world-class product. Spread over 1,57,600 sqm (32,660 sqm of covered area) in Hoshiarpur, Punjab, this plant is also one of the largest MDF plants in the country, with a capacity to produce 600 cbm per day (over 2,00,000 cbm annually) of the best MDF in India, with superior density and a wide range of colours to choose from.