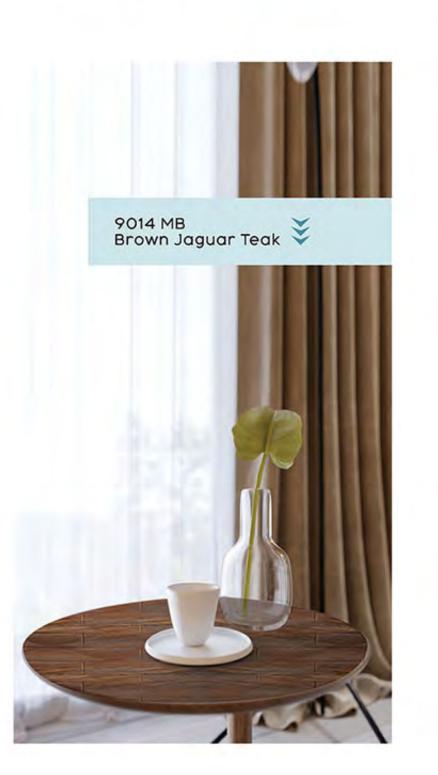

9014 LL Brown Jaguar Teak

9156 LL
Colombia Horizontal Walnut

9014 LL Brown Jaguar Teak

9013 LL Light Jaguar Teak

9157 LL Dark Colombia Horizontal Walnut

9156 LL Colombia Horizontal Walnut

9006 LL

Brown Lynx Wood