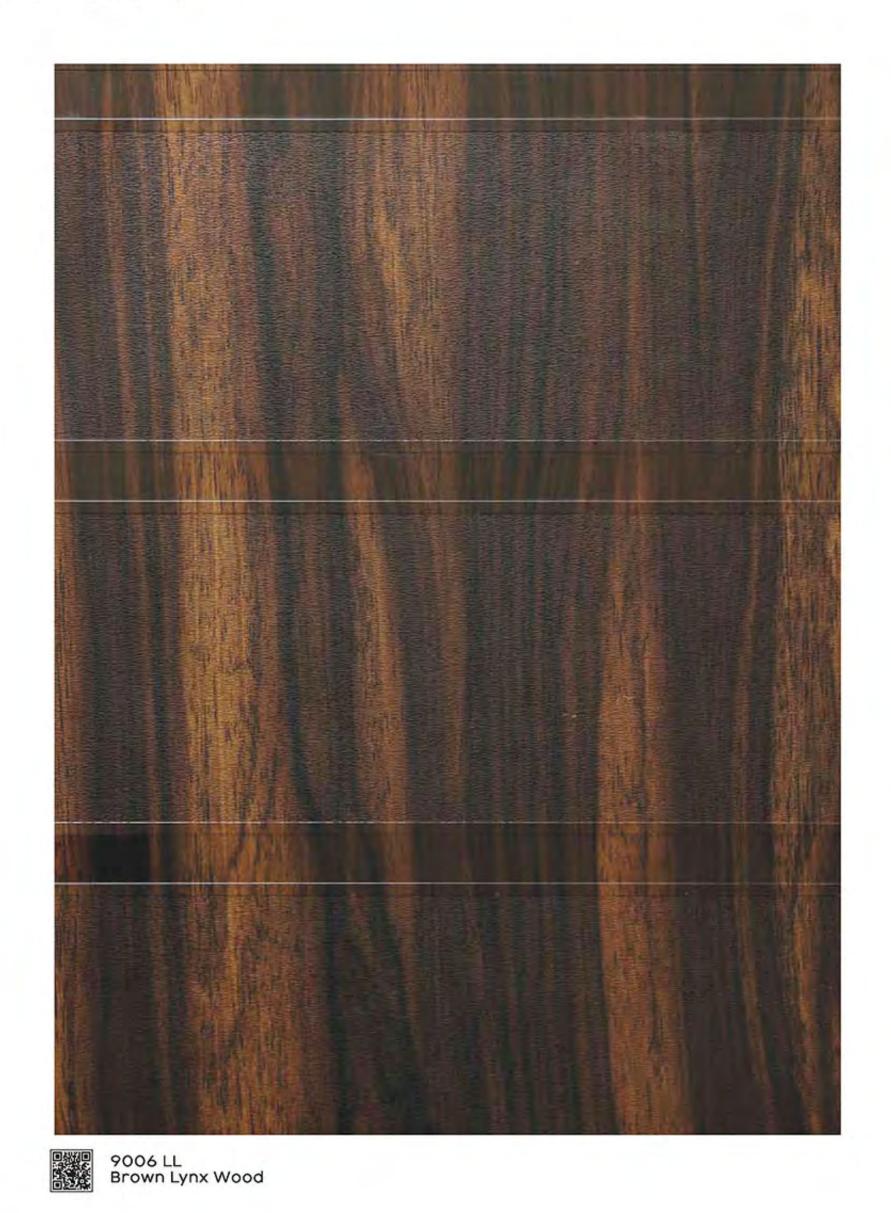

9014 LL Brown Jaguar Teak

9156 LL
Colombia Horizontal Walnut

9014 LL Brown Jaguar Teak

9013 LL Light Jaguar Teak

9157 LL Dark Colombia Horizontal Walnut

9156 LL Colombia Horizontal Walnut

9006 LL

Brown Lynx Wood

| -   |        | IES (LL)                |    |
|-----|--------|-------------------------|----|
| SI  | Design | Design                  | pg |
| no. | no.    | name                    | no |
| 140 | 115    | Frosty White            | 60 |
| 141 | 9002   | Dark Thai Wood          | 60 |
| 142 | 9006   | Brown Lynx Wood         | 59 |
| 143 | 9013   | Light Jaguar Teak       | 57 |
| 144 | 9014   | Brown Jaguar Teak       | 57 |
| 145 | 9036   | Dark Maple Wood         | 60 |
| 146 | 9156   | Colombia HZ Walnut      | 58 |
| 147 | 9157   | Dark Colombia HZ Walnut | 58 |