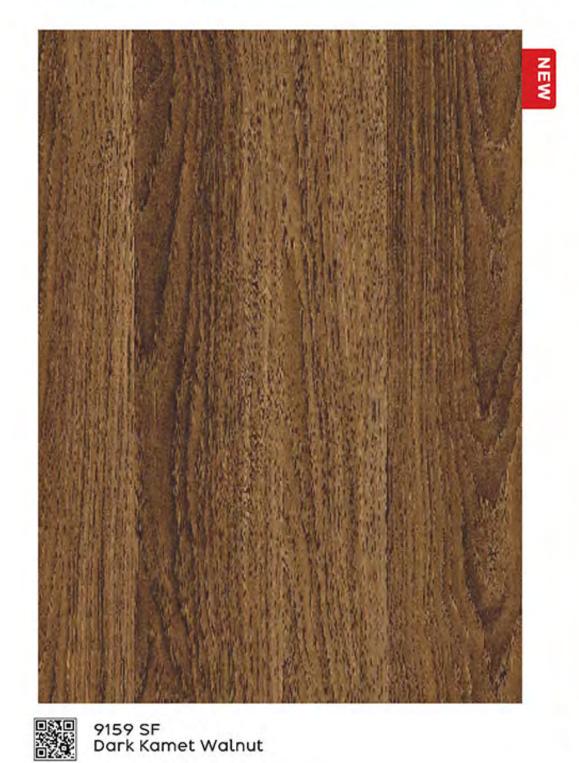

pg
Maxx Gloss Solid 16

9159 MS Dark Kamet Walnut

00

Matt & Shine (MS)

9158 MS Kamet Walnut

9158 MS Kamet Walnut

9012 MS Dark Persian Walnut

9128 MS Light Peacock Wood

| MA        | MATT & SHINE (MS) |                     |           |  |  |
|-----------|-------------------|---------------------|-----------|--|--|
| SI<br>no. | Design<br>no.     | Design<br>name      | pg<br>no. |  |  |
| 43        | 9012              | Dark Persian Walnut | 18        |  |  |
| 44        | 9128              | Light Peacock Wood  | 18        |  |  |
| 45        | 9132              | Desert Ironwood     | 18        |  |  |
| 46        | 9133              | Ceylon Ironwood     | 18        |  |  |
| 47        | 9158              | Kamet Walnut        | 17        |  |  |
| 48        | 9159              | Dark Kamet Walnut   | 17        |  |  |