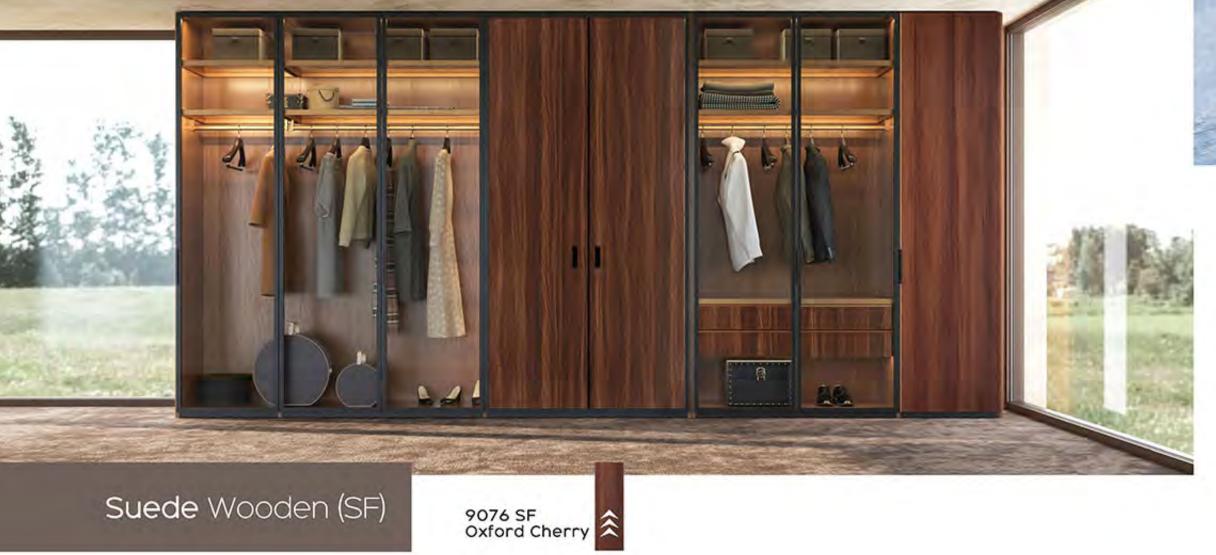

0.8mm

FINISH: Toughen Glass, Rainbow Sparkle, Shine Metal, Maxx Gloss Solid, Matt & Shine, Talcum Matt, Thermal Stone, Carve Leather, Etched Rain, Wood Line, Vertical Shine Line, Horizontal Wood, Disco Box, Horizontal Shine Line, Shiny Bricks, Canton Oak, Veneer, Majestic Oak, Deltan Oak, Laser Lines, Royal Motifs, Up & Down, Shiny Leafes, Lilly Flower, Galaxy, Magic Bricks, 3-d Cubes, Wooden Planks, Fabrica, Maxx Gloss, Suede Wooden, Solid Colors