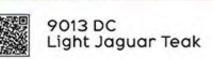

### Horizontal Shine Line (HL)

9084 HL Light Silky Oak

9134 HL Nordic Walnut

9105 HL Grey Silky Oak

9132 SB Desert Ironwood

9158 SB Kamet Walnut

Shiny Bricks (SB)

9013 CO Light Jaguar Teak

| 3-L       | COBE          | (DC)                 |    |
|-----------|---------------|----------------------|----|
| SI<br>no. | Design<br>no. | Design<br>name       | pg |
| 175       | 115           | Frosty White         | 68 |
| 176       | 9011          | Brown Persian Walnut | 68 |
| 177       | 9012          | Dark Persian Walnut  | 67 |
| 178       | 9013          | Light Jaguar Teak    | 67 |
| 179       | 9015          | Dark Jaguar Teak     | 67 |
| 180       | 9042          | Brown Flam Wood      | 68 |
| 181       | 9055          | Pear Walnut          | 67 |
|           |               |                      |    |