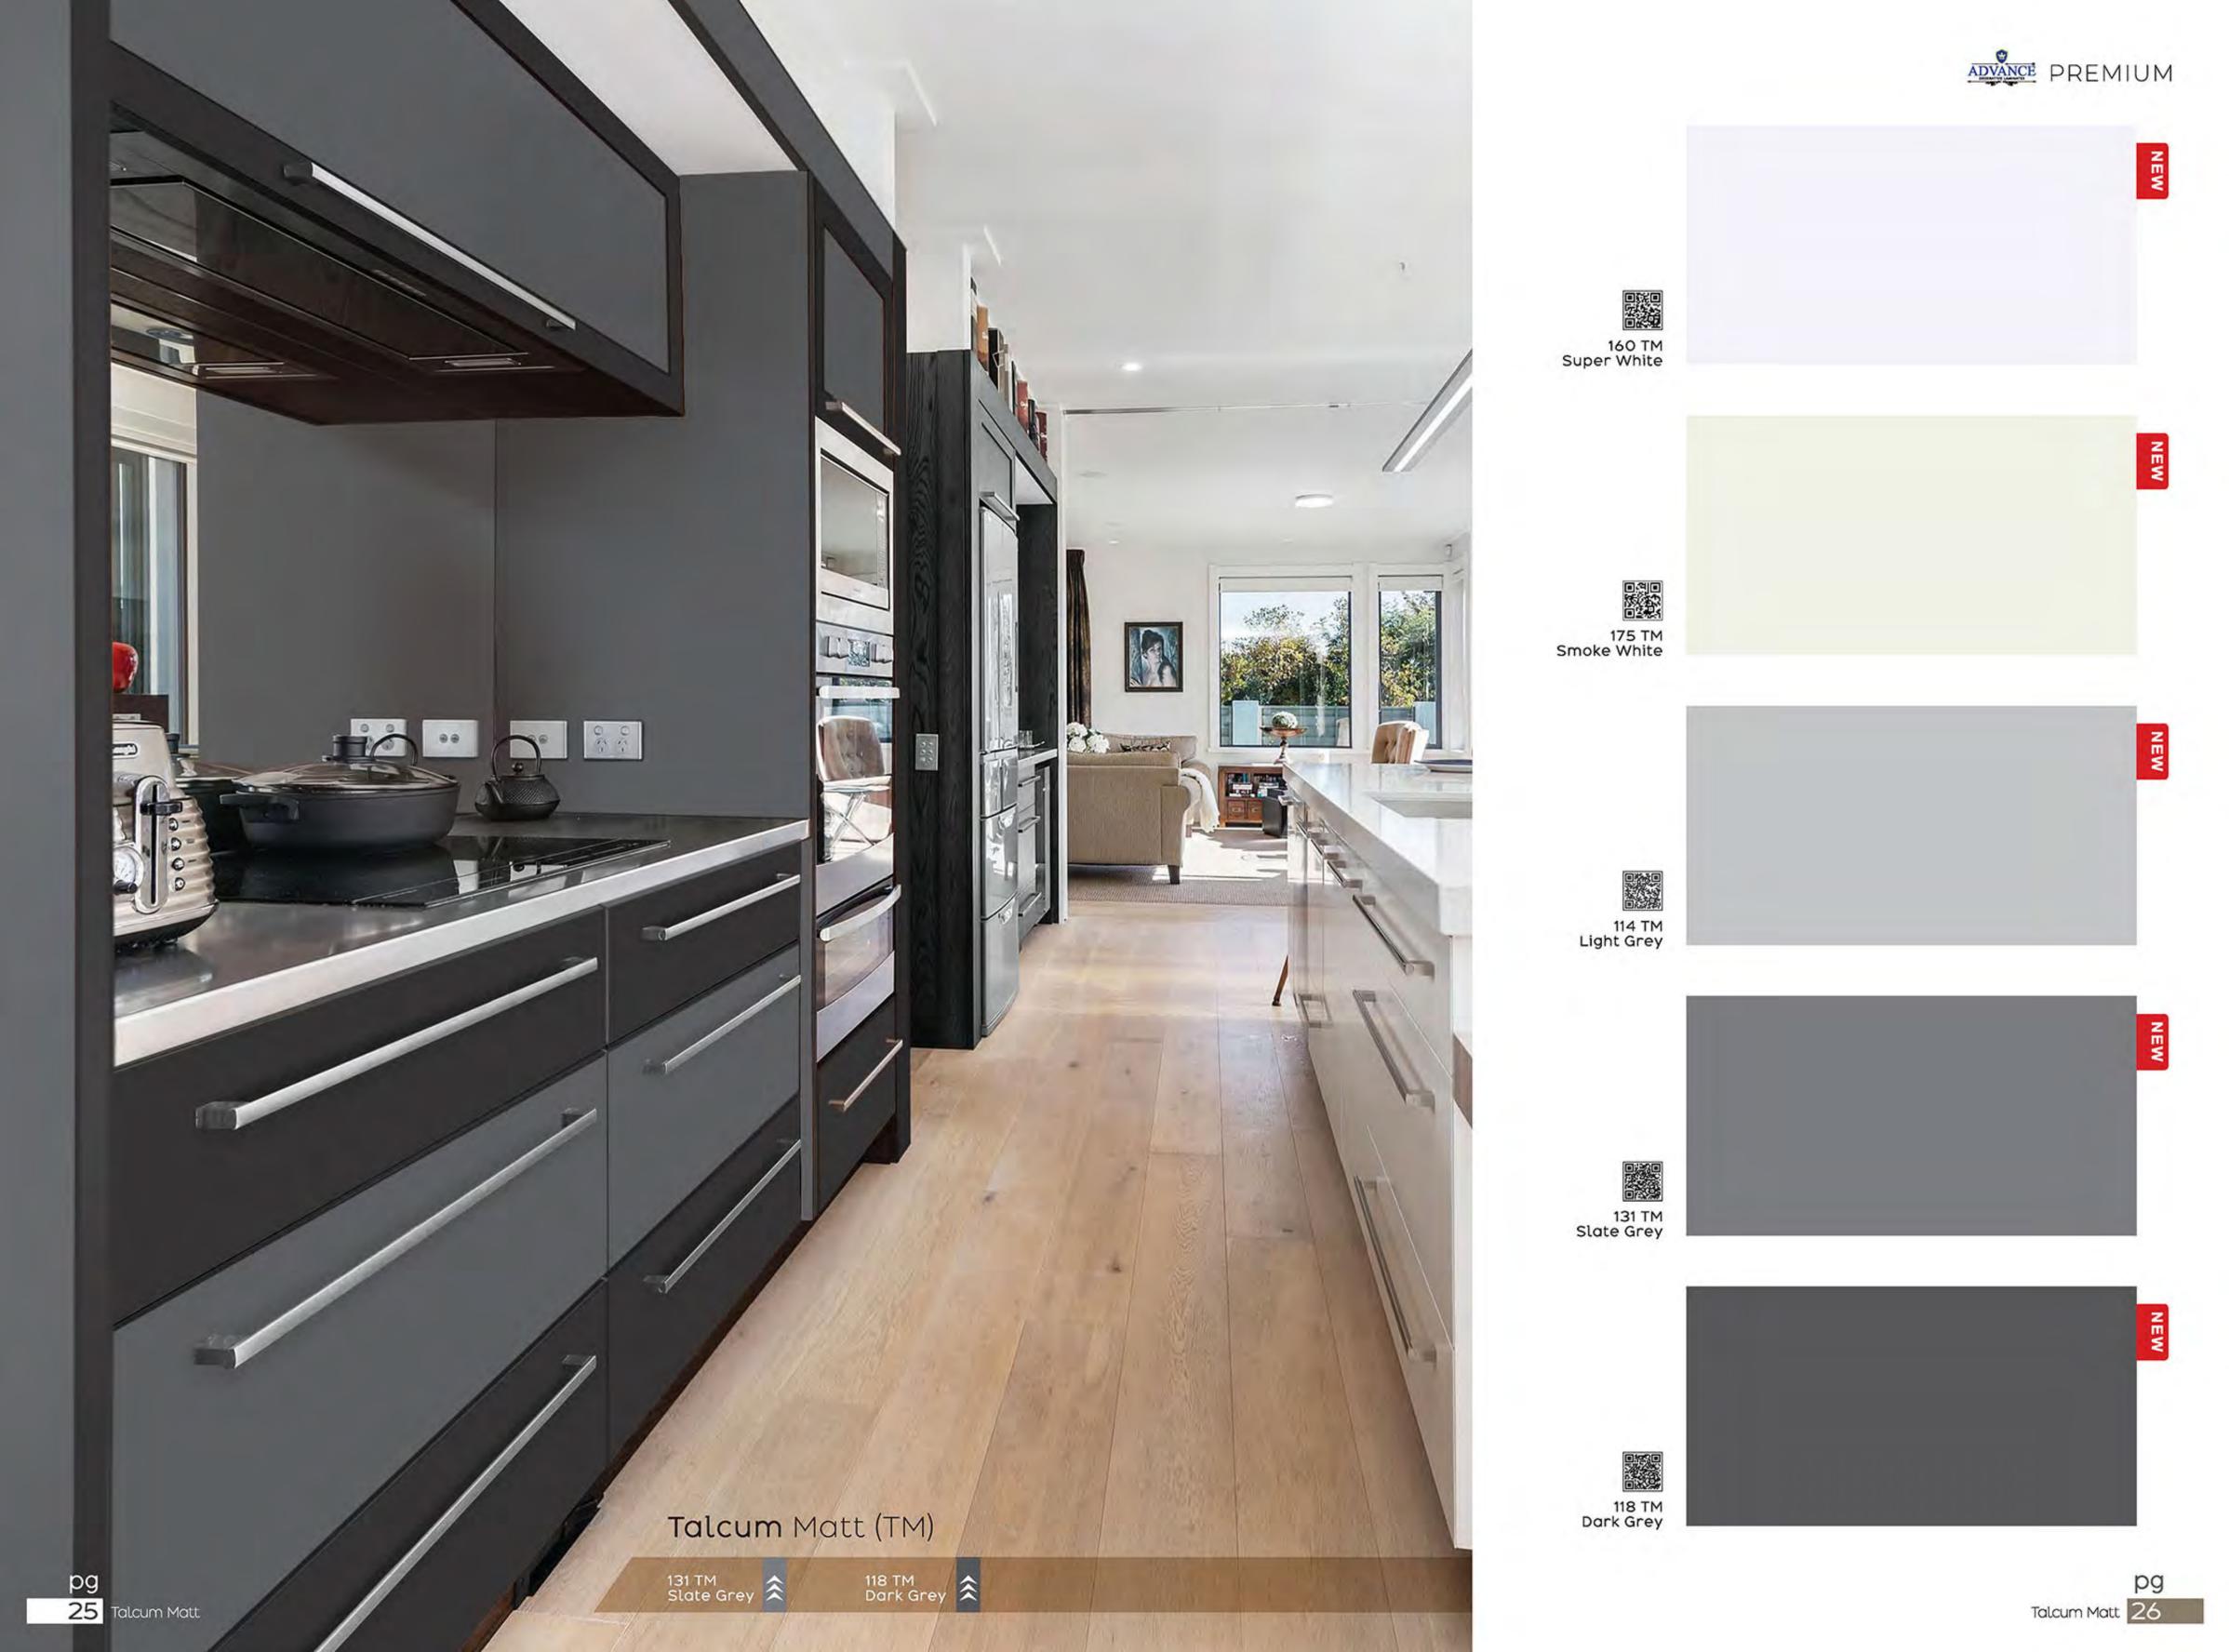

| TALCUM MATT (TM) |               |                    |           |
|------------------|---------------|--------------------|-----------|
| SI<br>no.        | Design<br>no. | Design<br>name     | pg<br>no. |
| 49               | 114           | Light Grey         | 26        |
| 50               | 118           | Dark Grey          | 26        |
| 51               | 131           | Slate Grey         | 26        |
| 52               | 160           | Super White        | 26        |
| 53               | 175           | Smoke White        | 26        |
| 54               | 9088          | Dark Bauhinia Wood | 24        |

131 CA Slate Grey

118 CA Dark Grey

175 CA Smoke White

9160 ER Pacific Walnut

9159 ER Dark Kamet Walnut

Etched Rain (ER)

pg 31 Etched Rain

9161 WL Dark Pacific Walnut