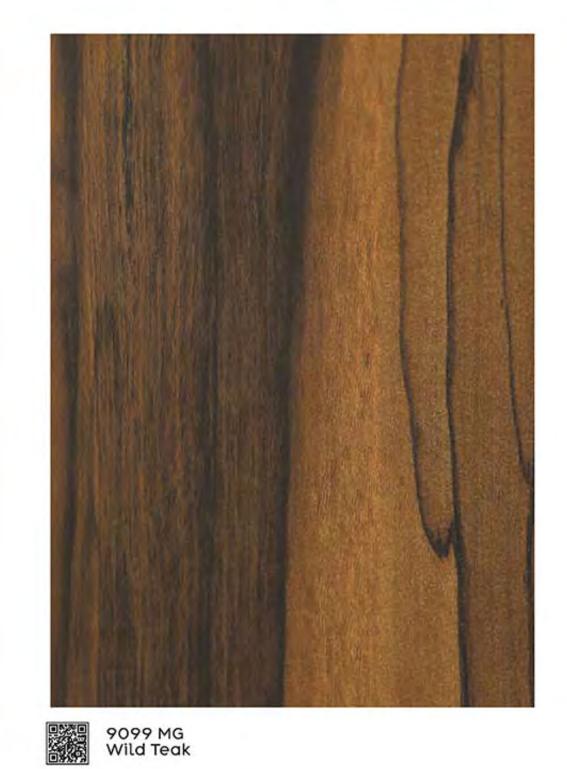

9156 SF Colombia Horizontal Walnut

9128 SF Light Peacock Wood

9134 SF Nordic Walnut

9089 SF Dark ELM

9115 SF Nut Brownwood

9097 SF Nice Wood

9099 SF Wild Teak

9090 SF Light Bauhinia Wood