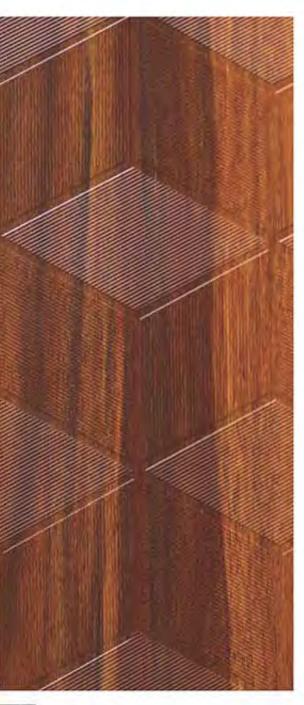

### 3D Cubes (DC)

9055 DC Pear Walnut

9042 DC Brown Flam Wood

115 DC Frosty White

9011 DC Brown Persian Walnut

pg 67 3D Cubes

| 3-L       | COBE          | (DC)                 |    |
|-----------|---------------|----------------------|----|
| SI<br>no. | Design<br>no. | Design<br>name       | pg |
| 175       | 115           | Frosty White         | 68 |
| 176       | 9011          | Brown Persian Walnut | 68 |
| 177       | 9012          | Dark Persian Walnut  | 67 |
| 178       | 9013          | Light Jaguar Teak    | 67 |
| 179       | 9015          | Dark Jaguar Teak     | 67 |
| 180       | 9042          | Brown Flam Wood      | 68 |
| 181       | 9055          | Pear Walnut          | 67 |
|           |               |                      |    |