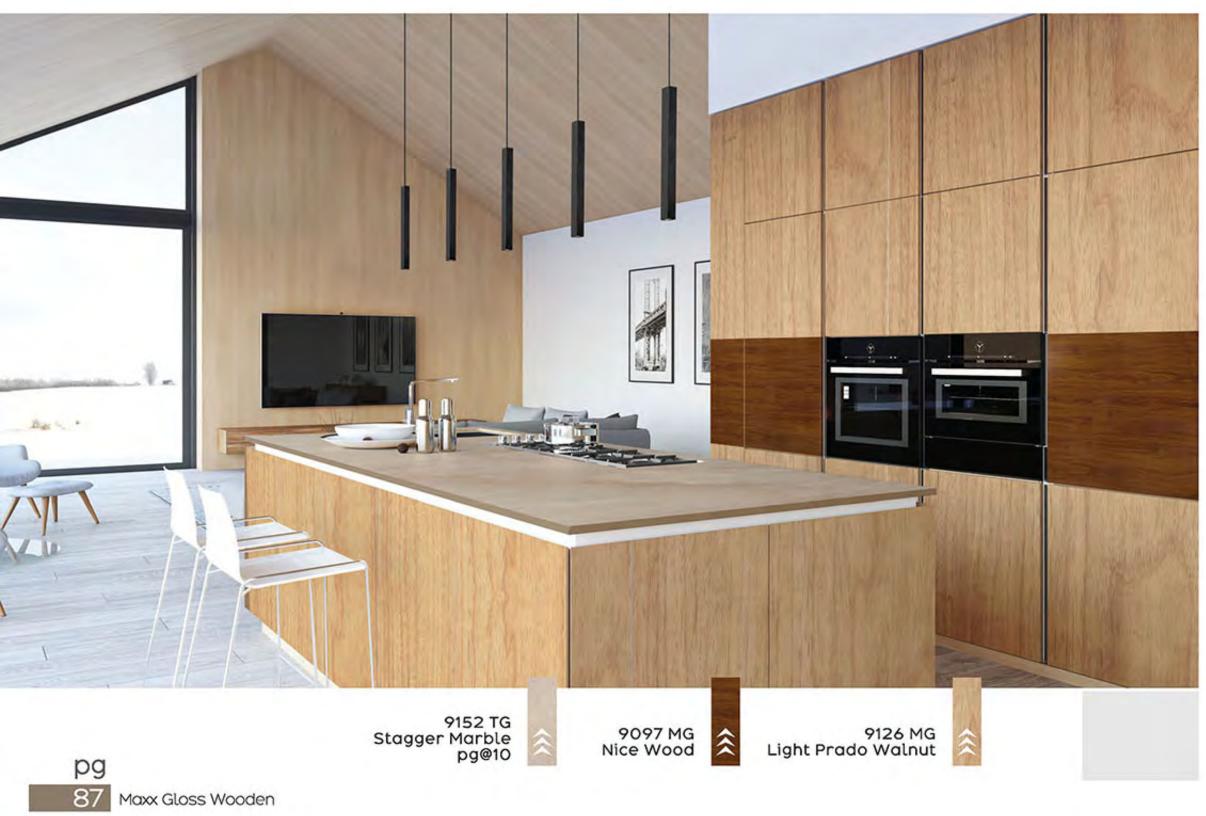

# LET YOUR FURNITURE SHINE FOREVER

bring home the glossy & classy shining designs of supreme!

9151 MG Kalhare Marble

9150 MG Dlanco Stone

9128 SF Light Peacock Wood pg#@103

pg 73 Maxx Gloss Marble

9151 MG Kalhare Marble 🍣