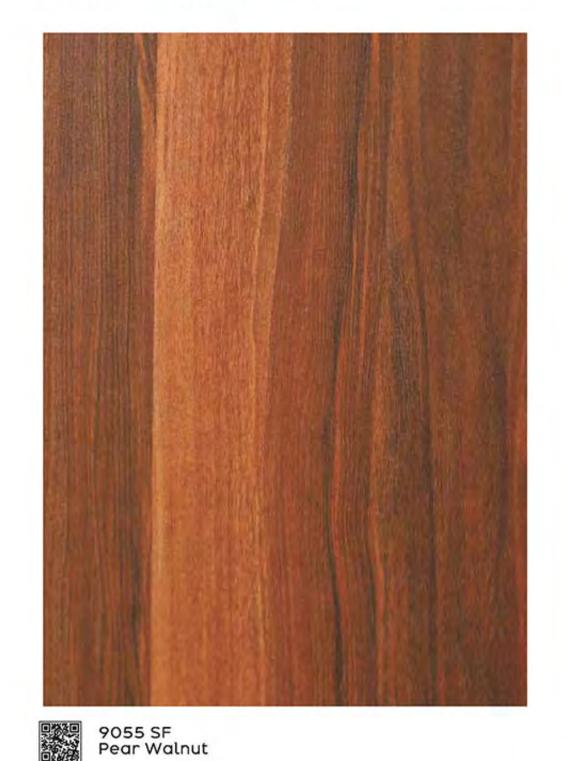

### 3D Cubes (DC)

9055 DC Pear Walnut

9042 DC Brown Flam Wood

115 DC Frosty White

9011 DC Brown Persian Walnut

pg 67 3D Cubes

### Fabrica (FC)

9055 FC Pear Walnut

9115 MG Nut Brownwood

9027 MG Rose Wood

9121 MG Jack Pine

9120 MG Troyal Pine

9055 MG Pear Walnut

9004 MG Irish Walnut

9015 MG Dark Jaguar Teak

9056 MG Parched Wood

| 3-L       | COBE          | (DC)                 |    |
|-----------|---------------|----------------------|----|
| SI<br>no. | Design<br>no. | Design<br>name       | pg |
| 175       | 115           | Frosty White         | 68 |
| 176       | 9011          | Brown Persian Walnut | 68 |
| 177       | 9012          | Dark Persian Walnut  | 67 |
| 178       | 9013          | Light Jaguar Teak    | 67 |
| 179       | 9015          | Dark Jaguar Teak     | 67 |
| 180       | 9042          | Brown Flam Wood      | 68 |
| 181       | 9055          | Pear Walnut          | 67 |
|           |               |                      |    |

| FABRICA (FC) |               |                     |           |  |  |
|--------------|---------------|---------------------|-----------|--|--|
| SI<br>no.    | Design<br>no. | Design<br>name      | pg<br>no. |  |  |
| 182          | 115           | Frosty White        | 69        |  |  |
| 183          | 9012          | Dark Persian Walnut | 69        |  |  |
| 184          | 9055          | Pear Walnut         | 69        |  |  |
| 185          | 9065          | Dark Emarld Wood    | 69        |  |  |
|              |               |                     |           |  |  |