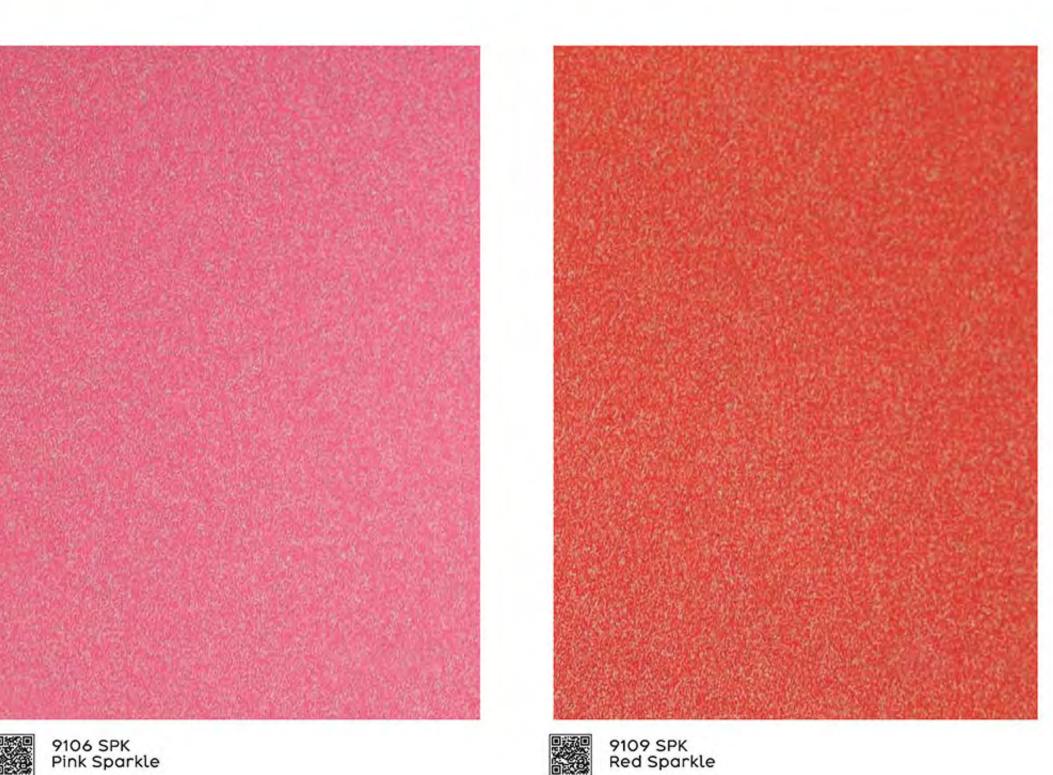

| RA        | RAINBOW SPARKLE (SPK) |                       |           |  |  |
|-----------|-----------------------|-----------------------|-----------|--|--|
| SI<br>no. | Design<br>no.         | Design<br>name        | pg<br>no. |  |  |
| 12        | 9106                  | Pink Sparkle          | 13        |  |  |
| 13        | 9107                  | Black Current Sparkle | 13        |  |  |
| 14        | 9108                  | Slate Grey Sparkle    | 13        |  |  |
| 15        | 9109                  | Red Sparkle           | 13        |  |  |
| 16        | 9111                  | White Sparkle         | 13        |  |  |