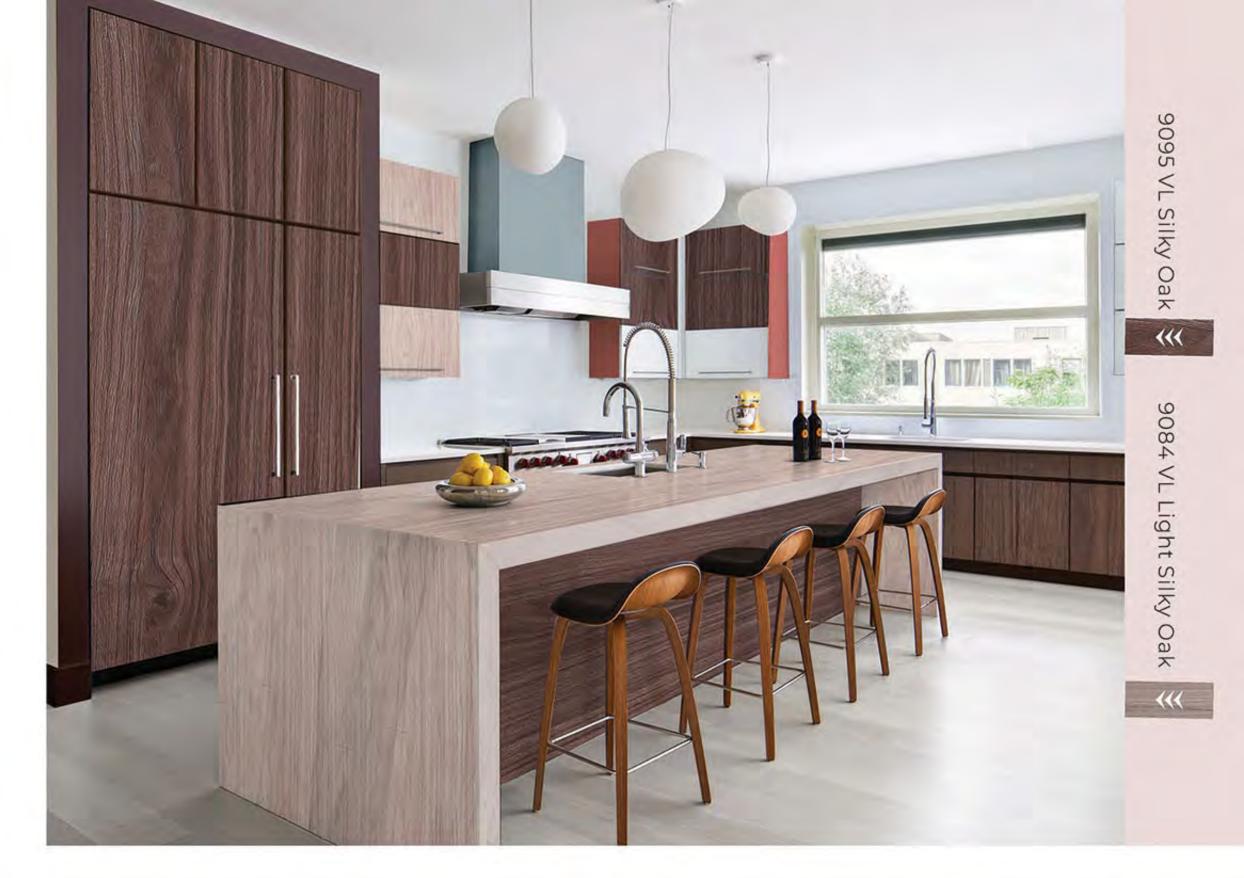

### Vertical Shine Line (VL)

ADVANCE PREMIUM

9132 VL Desert Ironwood

9131 VL King Metallic Wood

### Vertical Shine Line (VL)

9084 VL Light Silky Oak

9081 VL Light Urban Oak

9082 VL W Dark Urban Oak

9132 HW Desert Ironwood

9126 HW Light Prado Walnut

9127 HW Prado Walnut

9012 DB Dark Persian Walnut