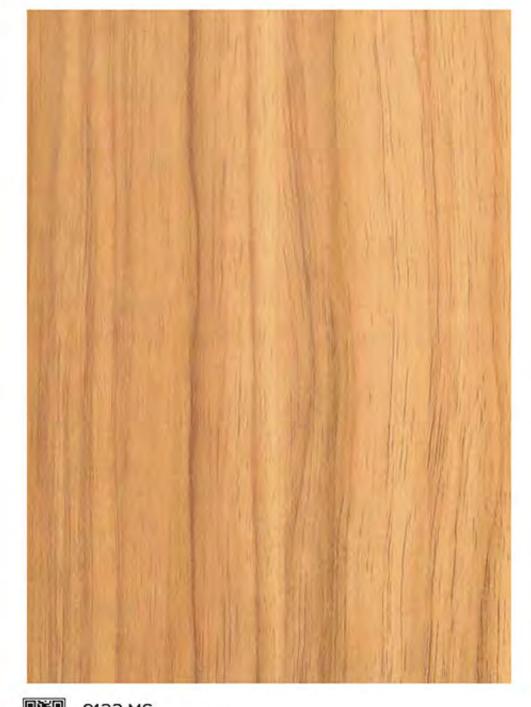

pg
Maxx Gloss Solid 16

9159 MS Dark Kamet Walnut

00

Matt & Shine (MS)

9158 MS Kamet Walnut

9158 MS Kamet Walnut

9012 MS Dark Persian Walnut

9128 MS Light Peacock Wood

| MA        | MATT & SHINE (MS) |                     |           |  |  |
|-----------|-------------------|---------------------|-----------|--|--|
| SI<br>no. | Design<br>no.     | Design<br>name      | pg<br>no. |  |  |
| 43        | 9012              | Dark Persian Walnut | 18        |  |  |
| 44        | 9128              | Light Peacock Wood  | 18        |  |  |
| 45        | 9132              | Desert Ironwood     | 18        |  |  |
| 46        | 9133              | Ceylon Ironwood     | 18        |  |  |
| 47        | 9158              | Kamet Walnut        | 17        |  |  |
| 48        | 9159              | Dark Kamet Walnut   | 17        |  |  |