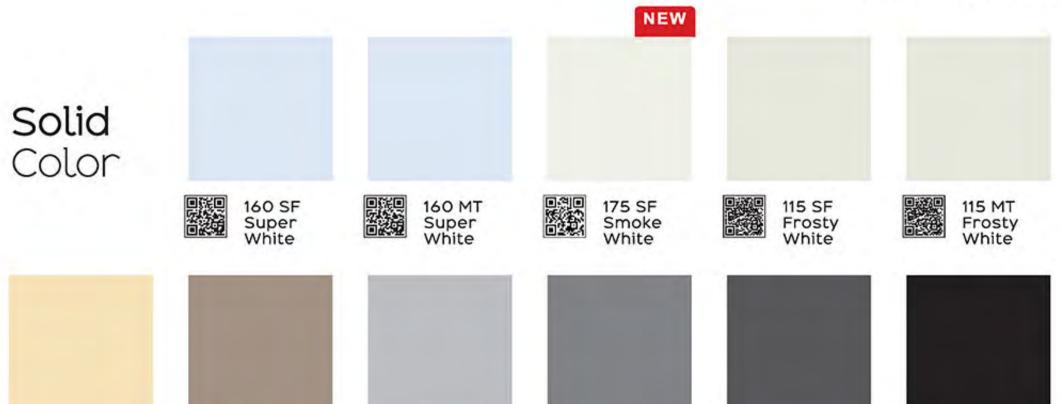

| pg<br>no. |
|-----------|
| 14        |
| 14        |
| 14        |
| 14        |
| 14        |
|           |

| MA        | XX GLC        | SS SOLID (MG)     |           |
|-----------|---------------|-------------------|-----------|
| SI<br>no. | Design<br>no. | Design<br>name    | pg<br>no. |
| 22        | 101           | Golden Yellow     | 16        |
| 23        | 102           | Advance Blue      | 16        |
| 24        | 105           | Parrot Green      | 16        |
| 25        | 106           | Pink              | 16        |
| 26        | 107           | Black Current     | 16        |
| 27        | 108           | Orange            | 16        |
| 28        | 109           | Red               | 16        |
| 29        | 110           | Royal Black       | 15        |
| 30        | 111           | Coffee            | 15        |
| 31        | 112           | Tusky Ivory       | 15        |
| 32        | 114           | Light Grey        | 15        |
| 33        | 115           | Frosty White      | 15        |
| 34        | 117           | Beige             | 15        |
| 35        | 118           | Dark Grey         | 15        |
| 36        | 119           | Fluorescent Green | 16        |
| 37        | 121           | Turmeric Yellow   | 16        |
| 38        | 123           | Рорру             | 16        |
| 39        | 124           | Fanta             | 16        |
| 40        | 131           | Slate Grey        | 15        |
| 41        | 160           | Super White       | 15        |
| 42        | 175           | Smoke White       | 15        |