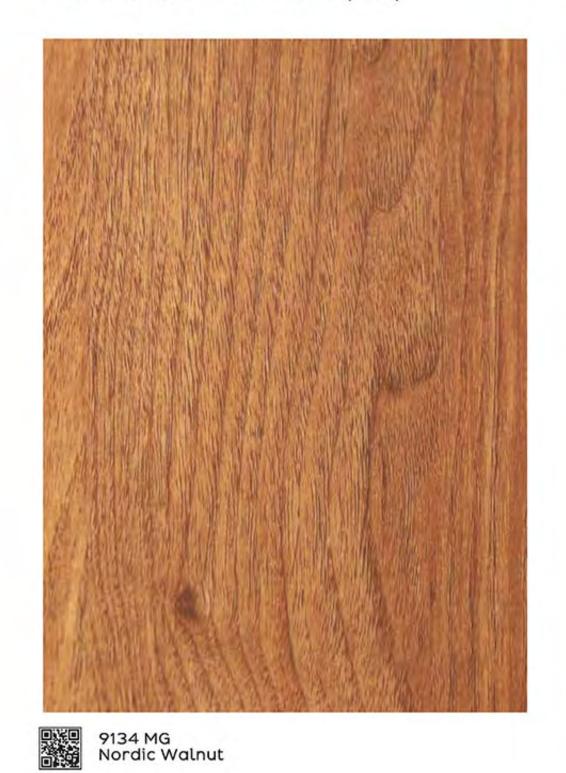

9135 DB Dark Nordic Walnut

9161 DB Dark Pacific Walnut

9085 HL Light Brent Wood

Horizontal Shine Line (HL)

9091 HL Dark Brent Wood

9132 HL Desert Ironwood

9091 HL Dark Brent Wood

### Horizontal Shine Line (HL)

9084 HL Light Silky Oak

9134 HL Nordic Walnut

9105 HL Grey Silky Oak

9132 SB Desert Ironwood

9158 SB Kamet Walnut

Shiny Bricks (SB)

9013 CO Light Jaguar Teak

| SI<br>no. | Design no. | Design<br>name     | pg |
|-----------|------------|--------------------|----|
| 106       | 9084       | Light Silky Oak    | 46 |
| 107       | 9085       | Light Brent Wood   | 44 |
| 108       | 9091       | Dark Brent Wood    | 44 |
| 109       | 9105       | Grey Silky Oak     | 46 |
| 110       | 9132       | Desert Ironwood    | 44 |
| 111       | 9133       | Ceylon Ironwood    | 44 |
| 112       | 9134       | Nordic Walnut      | 46 |
| 113       | 9135       | Dark Nordic Walnut | 46 |