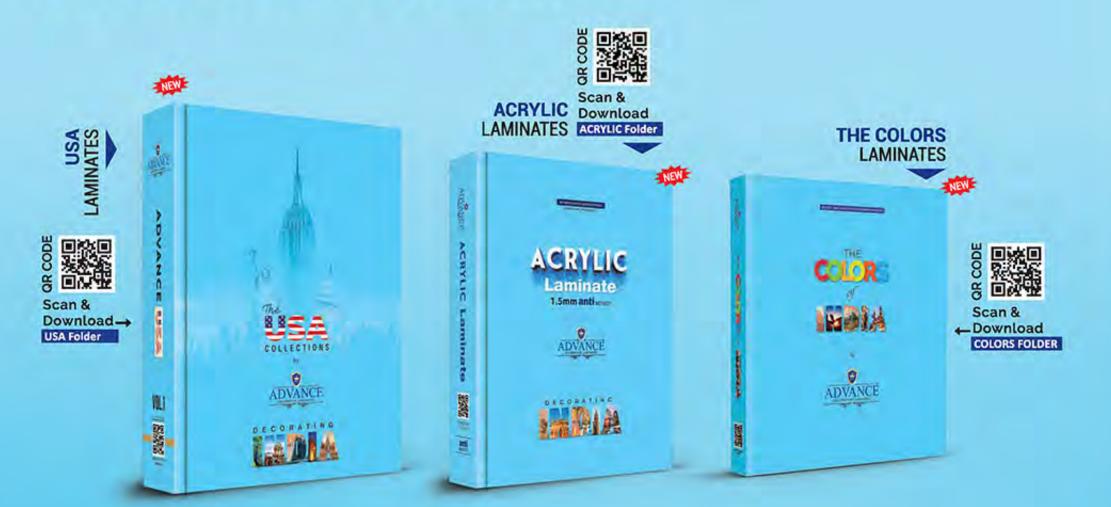

### INDIA'S MOST FAVOURITE **DECORATIVE COLLECTIONS**

Scan &

0.8mm

Download

**QR CODE** 

PRODUCT: High pressure decorative laminated sheets

SIZE: 2440 x 1220 mm

THICKNESS: 0.8 mm

0.8mm

FINISH: Toughen Glass, Rainbow Sparkle, Shine Metal, Maxx Gloss Solid, Matt & Shine, Talcum Matt, Thermal Stone, Carve Leather, Etched Rain, Wood Line, Vertical Shine Line, Horizontal Wood, Disco Box, Horizontal Shine Line, Shiny Bricks, Canton Oak, Veneer, Majestic Oak, Deltan Oak, Laser Lines, Royal Motifs, Up & Down, Shiny Leafes, Lilly Flower, Galaxy, Magic Bricks, 3-d Cubes, Wooden Planks, Fabrica, Maxx Gloss, Suede Wooden, Solid Colors