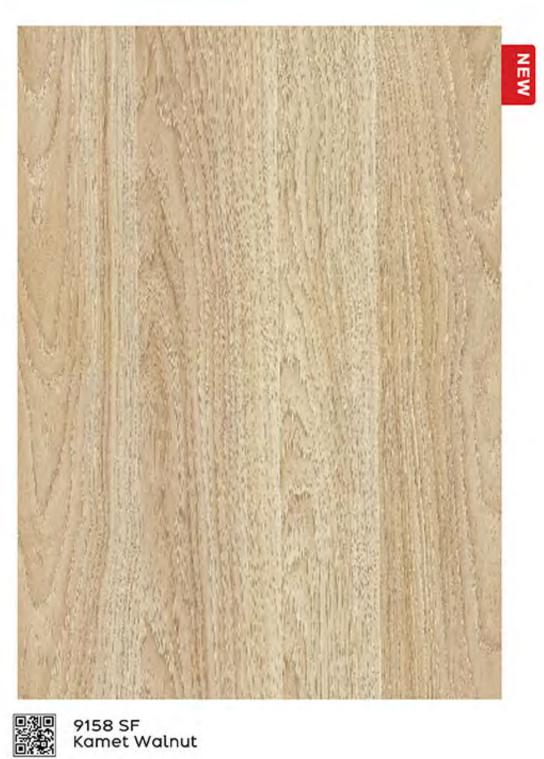

pg
Maxx Gloss Solid 16

9159 MS Dark Kamet Walnut

00

Matt & Shine (MS)

9158 MS Kamet Walnut

9158 MS Kamet Walnut

9012 MS Dark Persian Walnut

9128 MS Light Peacock Wood

| MA        | MATT & SHINE (MS) |                     |           |  |  |
|-----------|-------------------|---------------------|-----------|--|--|
| SI<br>no. | Design<br>no.     | Design<br>name      | pg<br>no. |  |  |
| 43        | 9012              | Dark Persian Walnut | 18        |  |  |
| 44        | 9128              | Light Peacock Wood  | 18        |  |  |
| 45        | 9132              | Desert Ironwood     | 18        |  |  |
| 46        | 9133              | Ceylon Ironwood     | 18        |  |  |
| 47        | 9158              | Kamet Walnut        | 17        |  |  |
| 48        | 9159              | Dark Kamet Walnut   | 17        |  |  |