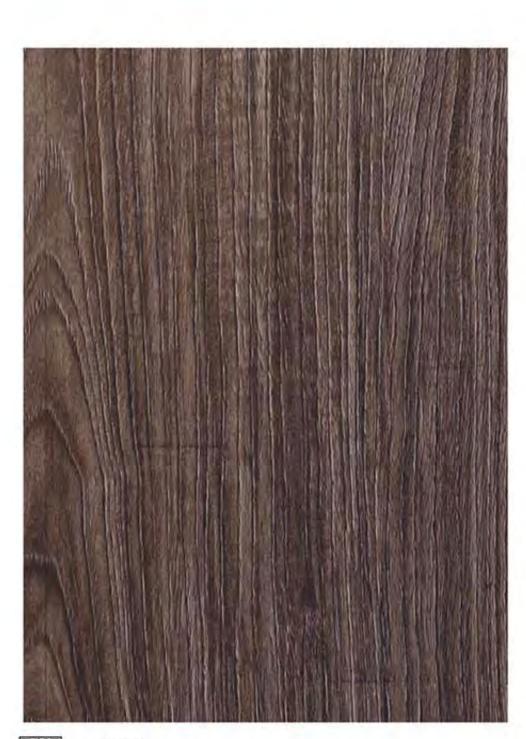

### Vertical Shine Line (VL)

9084 VL Light Silky Oak

9081 VL Light Urban Oak

9082 VL W Dark Urban Oak

9132 HW Desert Ironwood

9126 HW Light Prado Walnut

9127 HW Prado Walnut

9012 DB Dark Persian Walnut