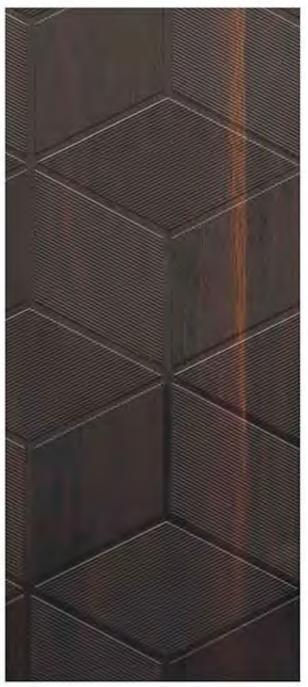

| 3-L       | COBE          | (DC)                 |    |
|-----------|---------------|----------------------|----|
| SI<br>no. | Design<br>no. | Design<br>name       | pg |
| 175       | 115           | Frosty White         | 68 |
| 176       | 9011          | Brown Persian Walnut | 68 |
| 177       | 9012          | Dark Persian Walnut  | 67 |
| 178       | 9013          | Light Jaguar Teak    | 67 |
| 179       | 9015          | Dark Jaguar Teak     | 67 |
| 180       | 9042          | Brown Flam Wood      | 68 |
| 181       | 9055          | Pear Walnut          | 67 |
|           |               |                      |    |