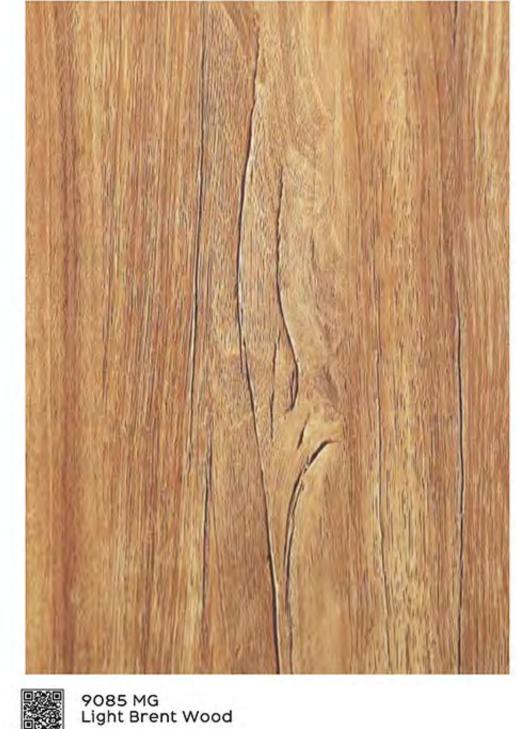

9135 DB Dark Nordic Walnut

9161 DB Dark Pacific Walnut

9085 HL Light Brent Wood

Horizontal Shine Line (HL)

9091 HL Dark Brent Wood

9132 HL Desert Ironwood

9091 HL Dark Brent Wood

9091 SF Dark Brent Wood

9085 SF Light Brent Wood

9084 SF Light Silky Oak

9105 SF Grey Silky Oak

9096 SF Shri Nagar Teak

9098 SF Dark Shri Nagar Teak

9120 SF Troyal Pine

9065 SF Dark Emarld Wood