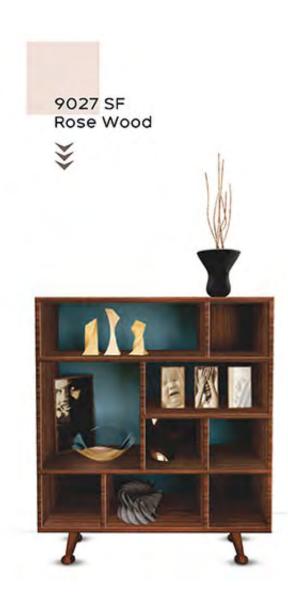

9115 MG Nut Brownwood

9027 MG Rose Wood

9121 MG Jack Pine

9120 MG Troyal Pine

9055 MG Pear Walnut

9004 MG Irish Walnut

9015 MG Dark Jaguar Teak

9056 MG Parched Wood

9012 SF Dark Persian Walnut

9013 SF Light Jaguar Teak

9011 SF Brown Persian Walnut

9027 SF Rose Wood

9044 SF Sapeli

1075 SF Highland Pine

9042 SF Brown Flam Wood

9014 SF Brown Jaguar Teak