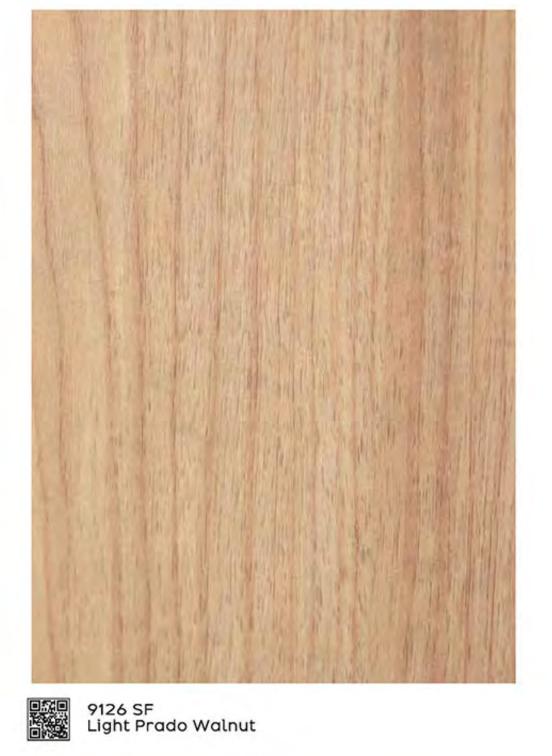

### Vertical Shine Line (VL)

9084 VL Light Silky Oak

9081 VL Light Urban Oak

9082 VL W Dark Urban Oak

9132 HW Desert Ironwood

9126 HW Light Prado Walnut

9127 HW Prado Walnut

9012 DB Dark Persian Walnut