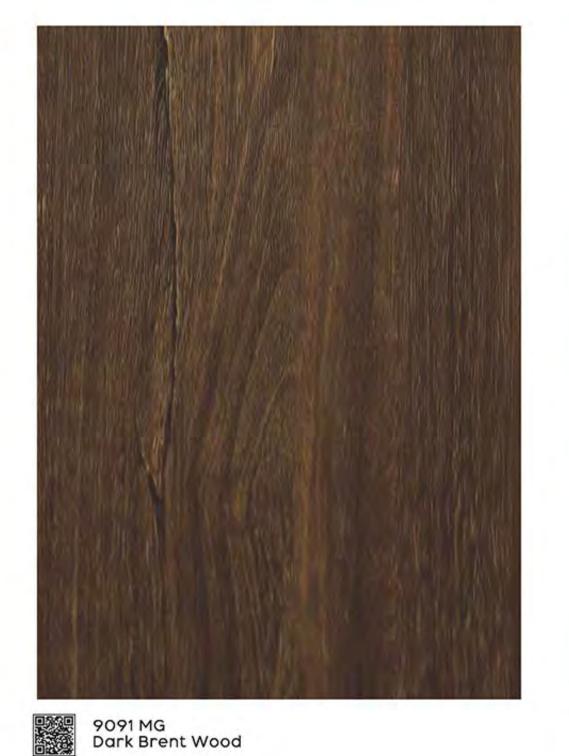

9135 DB Dark Nordic Walnut

9161 DB Dark Pacific Walnut

9085 HL Light Brent Wood

Horizontal Shine Line (HL)

9091 HL Dark Brent Wood

9132 HL Desert Ironwood

9091 HL Dark Brent Wood