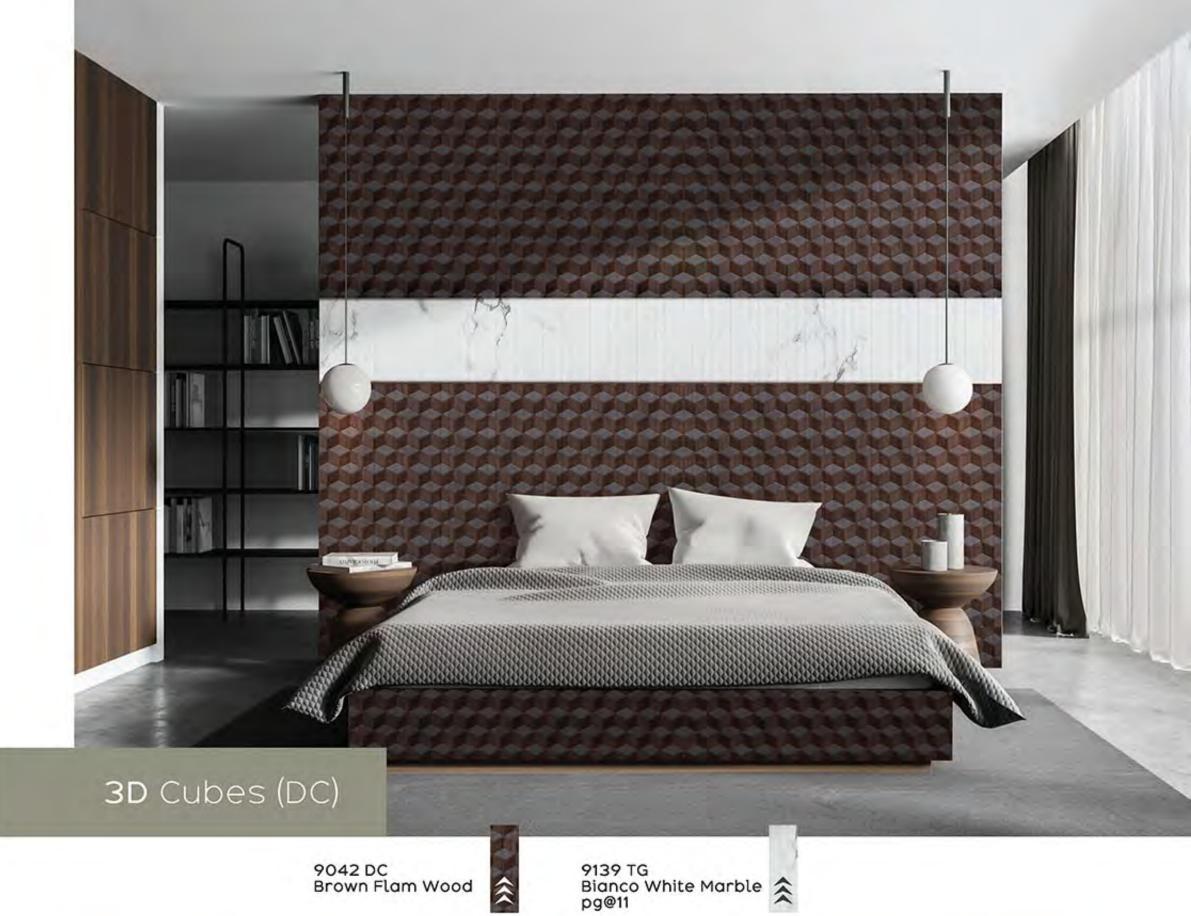

### 3D Cubes (DC)

9055 DC Pear Walnut

9042 DC Brown Flam Wood

115 DC Frosty White

9011 DC Brown Persian Walnut

pg 67 3D Cubes

| 3-L       | COBE          | (DC)                 |    |
|-----------|---------------|----------------------|----|
| SI<br>no. | Design<br>no. | Design<br>name       | pg |
| 175       | 115           | Frosty White         | 68 |
| 176       | 9011          | Brown Persian Walnut | 68 |
| 177       | 9012          | Dark Persian Walnut  | 67 |
| 178       | 9013          | Light Jaguar Teak    | 67 |
| 179       | 9015          | Dark Jaguar Teak     | 67 |
| 180       | 9042          | Brown Flam Wood      | 68 |
| 181       | 9055          | Pear Walnut          | 67 |
|           |               |                      |    |