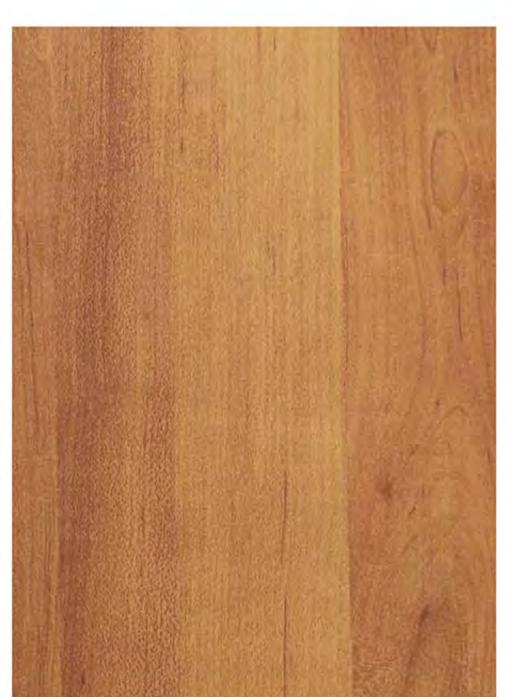

9132 TM Desert Ironwood

9096 TM Shri Nagar Teak

9088 TM Dark Bauhinia Wood

9098 TM Dark Shri Nagar Teak

Thermal Stone (TS)

9146 TS Barmer Dark Stone

9149 TS Pearl Marble

9153 TS Caldera Marble

| 55 | 9090 | Light Bauhinia Wood  | 24 |
|----|------|----------------------|----|
| 56 | 9096 | Shri Nagar Teak      | 23 |
| 57 | 9098 | Dark Shri Nagar Teak | 23 |
| 58 | 9102 | Dark Trenta Stone    | 21 |
| 59 | 9103 | Trenta Stone         | 21 |
| 60 | 9132 | Desert Ironwood      | 24 |
| 61 | 9133 | Ceylon Ironwood      | 24 |
| 62 | 9136 | Grey Caspio Marble   | 22 |
| 63 | 9137 | Silver Caspio Marble | 22 |
| 64 | 9138 | Marine Black Marble  | 22 |
| 65 | 9139 | Bianco White Marble  | 21 |
| 66 | 9140 | Elegant Marble       | 22 |
| 67 | 9146 | Barmer Dark Stone    | 20 |
| 68 | 9150 | Dianco Stone         | 19 |
| 69 | 9152 | Stagger Marble       | 20 |
| 70 | 9153 | Caldera Marble       | 20 |
|    |      |                      |    |