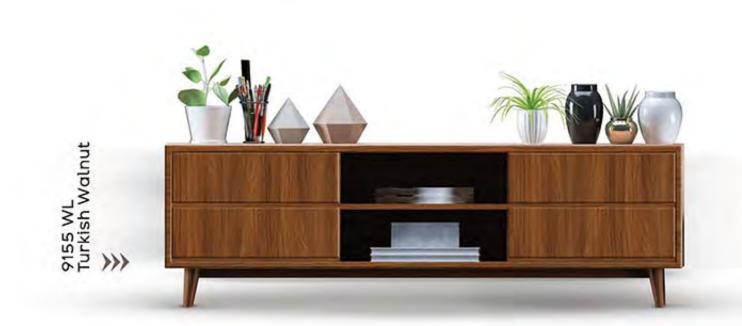

### Majestic Oak (MO)

9132 MO Desert Ironwood

9084 MO Light Silky Oak

pg Majestic Oak 54

9114 MO Nut Greywood

9088 DO Dark Bauhinia Wood

9090 DO Light Bauhinia Wood

9155 DO Turkish Walnut