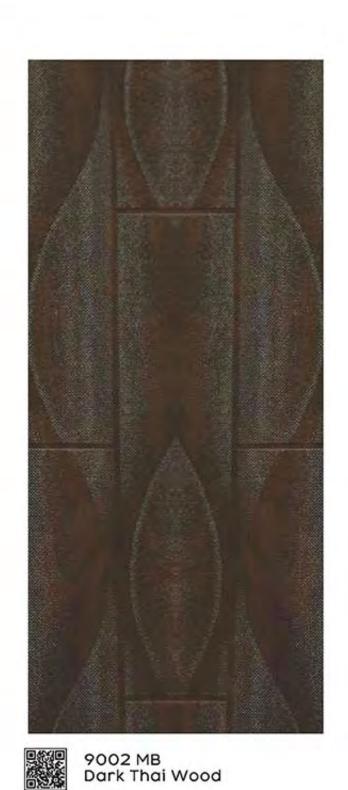

9155 DO

Turkish Walnut
pg. 55

115 LL Frosty White

9002 LL Dark Thai Wood

9002 LL Dark Thai Wood