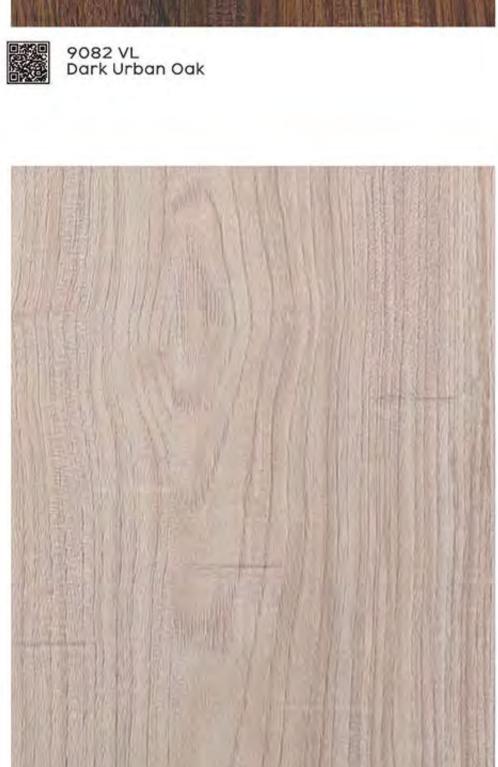

### Vertical Shine Line (VL)

9084 VL Light Silky Oak

9081 VL Light Urban Oak

9082 VL W Dark Urban Oak

9132 HW Desert Ironwood

9126 HW Light Prado Walnut

9127 HW Prado Walnut

9012 DB Dark Persian Walnut