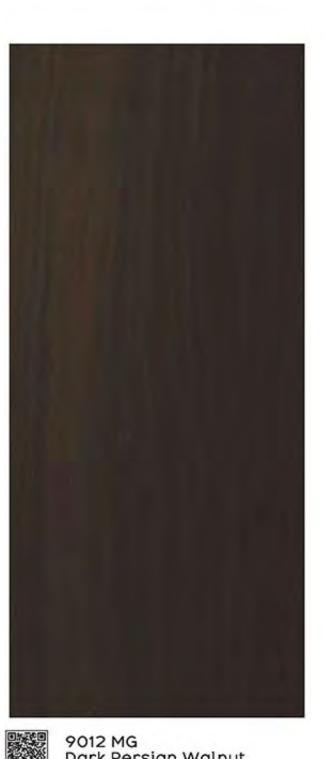

pg
Maxx Gloss Solid 16

9159 MS Dark Kamet Walnut

00

Matt & Shine (MS)

9158 MS Kamet Walnut

9158 MS Kamet Walnut

9012 MS Dark Persian Walnut

9128 MS Light Peacock Wood

| MA        | MATT & SHINE (MS) |                     |           |  |  |
|-----------|-------------------|---------------------|-----------|--|--|
| SI<br>no. | Design<br>no.     | Design<br>name      | pg<br>no. |  |  |
| 43        | 9012              | Dark Persian Walnut | 18        |  |  |
| 44        | 9128              | Light Peacock Wood  | 18        |  |  |
| 45        | 9132              | Desert Ironwood     | 18        |  |  |
| 46        | 9133              | Ceylon Ironwood     | 18        |  |  |
| 47        | 9158              | Kamet Walnut        | 17        |  |  |
| 48        | 9159              | Dark Kamet Walnut   | 17        |  |  |