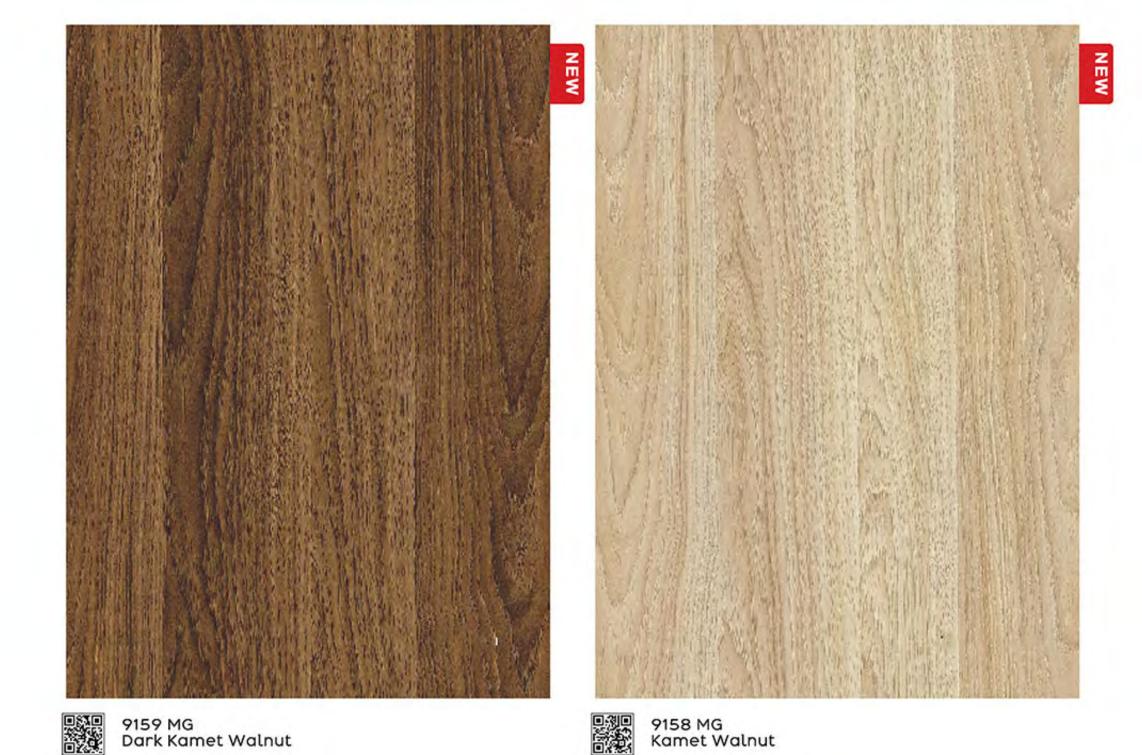

pg
Maxx Gloss Solid 16

9159 MS Dark Kamet Walnut

00

Matt & Shine (MS)

9158 MS Kamet Walnut

9158 MS Kamet Walnut

9012 MS Dark Persian Walnut

9128 MS Light Peacock Wood

| MA        | MATT & SHINE (MS) |                     |           |  |  |
|-----------|-------------------|---------------------|-----------|--|--|
| SI<br>no. | Design<br>no.     | Design<br>name      | pg<br>no. |  |  |
| 43        | 9012              | Dark Persian Walnut | 18        |  |  |
| 44        | 9128              | Light Peacock Wood  | 18        |  |  |
| 45        | 9132              | Desert Ironwood     | 18        |  |  |
| 46        | 9133              | Ceylon Ironwood     | 18        |  |  |
| 47        | 9158              | Kamet Walnut        | 17        |  |  |
| 48        | 9159              | Dark Kamet Walnut   | 17        |  |  |