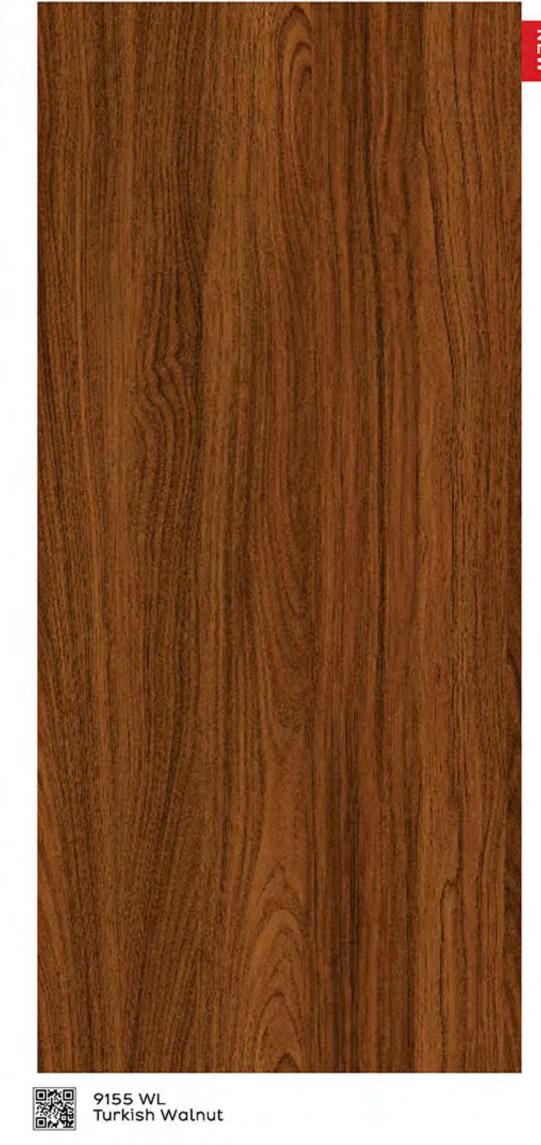

### Majestic Oak (MO)

9132 MO Desert Ironwood

9084 MO Light Silky Oak

pg Majestic Oak 54

9114 MO Nut Greywood

9088 DO Dark Bauhinia Wood

9090 DO Light Bauhinia Wood

9155 DO Turkish Walnut

| SI  | Design | Design              | pg  |
|-----|--------|---------------------|-----|
| no. | no.    | name                | no. |
| 84  | 9155   | Turkish Walnut      | 34  |
| 85  | 9158   | Kamet Walnut        | 34  |
| 86  | 9160   | Pacific Walnut      | 33  |
| 87  | 9161   | Dark Pacific Walnut | 33  |
| VE  | RTICAL | SHINE LINE (VL)     |     |
| SI  | Design | Design              | pg  |
| no. | no.    | name                | no  |
| 88  | 9081   | Light Urban Oak     | 37  |
| 89  | 9082   | Dark Urban Oak      | 37  |
| 90  | 9084   | Light Silky Oak     | 37  |
| 91  | 9095   | Silky Oak           | 37  |
| 92  | 9128   | Light Peacock Wood  | 36  |
|     | ****   | 10 11 10 11 11      |     |

| DE        | DELTAN OAK (DO) |                     |           |  |
|-----------|-----------------|---------------------|-----------|--|
| SI<br>no. | Design<br>no.   | Design<br>name      | pg<br>no. |  |
| 134       | 9084            | Light Silky Oak     | 56        |  |
| 135       | 9088            | Dark Bauhinia Wood  | 56        |  |
| 136       | 9090            | Light Bauhinia Wood | 56        |  |
| 137       | 9095            | Silky Oak           | 56        |  |
| 138       | 9155            | Turkish Walnut      | 55        |  |
| 139       | 9160            | Pacific Walnut      | 55        |  |