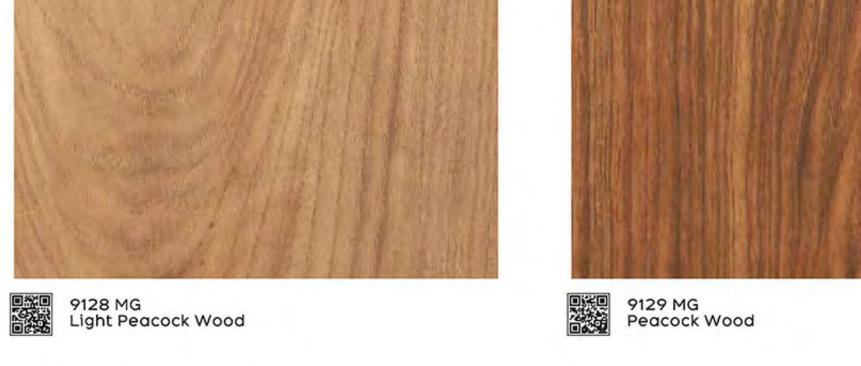

pg
Maxx Gloss Solid 16

9159 MS Dark Kamet Walnut

00

Matt & Shine (MS)

9158 MS Kamet Walnut

9158 MS Kamet Walnut

9012 MS Dark Persian Walnut

9128 MS Light Peacock Wood

| MA        | MATT & SHINE (MS) |                     |           |  |  |
|-----------|-------------------|---------------------|-----------|--|--|
| SI<br>no. | Design<br>no.     | Design<br>name      | pg<br>no. |  |  |
| 43        | 9012              | Dark Persian Walnut | 18        |  |  |
| 44        | 9128              | Light Peacock Wood  | 18        |  |  |
| 45        | 9132              | Desert Ironwood     | 18        |  |  |
| 46        | 9133              | Ceylon Ironwood     | 18        |  |  |
| 47        | 9158              | Kamet Walnut        | 17        |  |  |
| 48        | 9159              | Dark Kamet Walnut   | 17        |  |  |