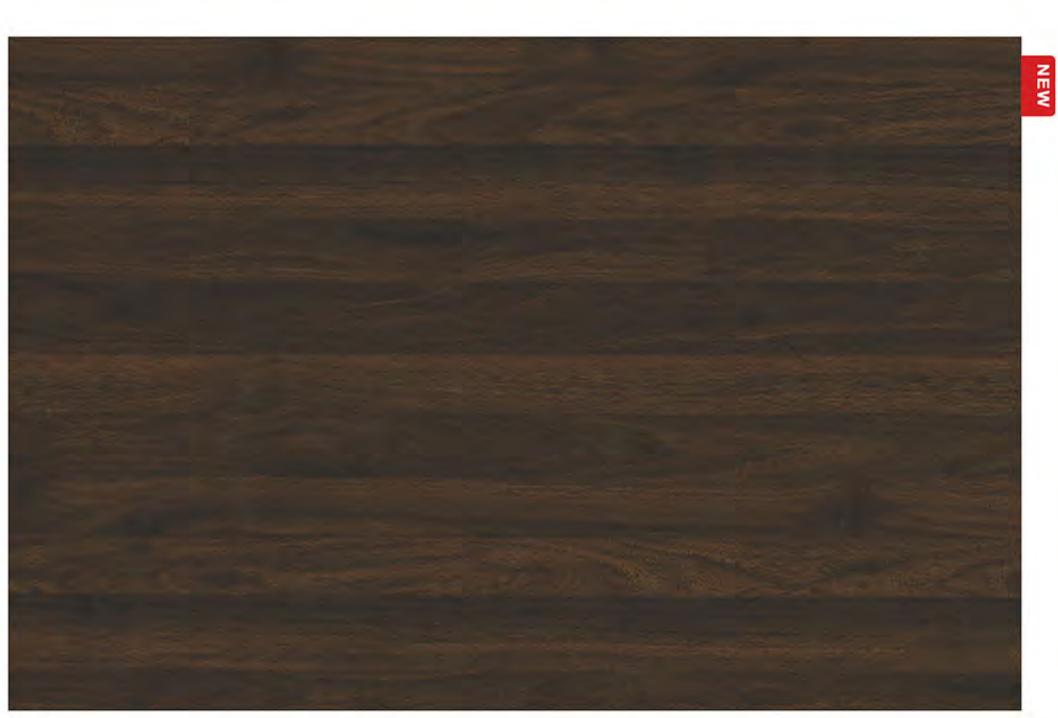

| SI  | Design | Design              | pg |
|-----|--------|---------------------|----|
| no. | no.    | name                | no |
| 80  | 9158   | Kamet Walnut        | 32 |
| 81  | 9159   | Dark Kamet Walnut   | 32 |
| 82  | 9160   | Pacific Walnut      | 32 |
| 83  | 9161   | Dark Pacific Walnut | 32 |
| WC  | OD LIN | E (WL)              |    |
| SI  | Design | Design              | pg |