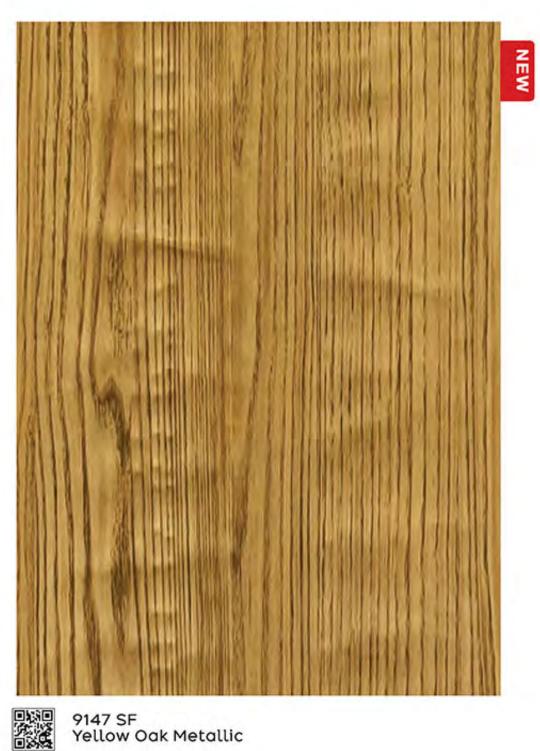

9156 SF Colombia Horizontal Walnut

9128 SF Light Peacock Wood

9134 SF Nordic Walnut

9089 SF Dark ELM

9115 SF Nut Brownwood

9097 SF Nice Wood

9099 SF Wild Teak

9090 SF Light Bauhinia Wood