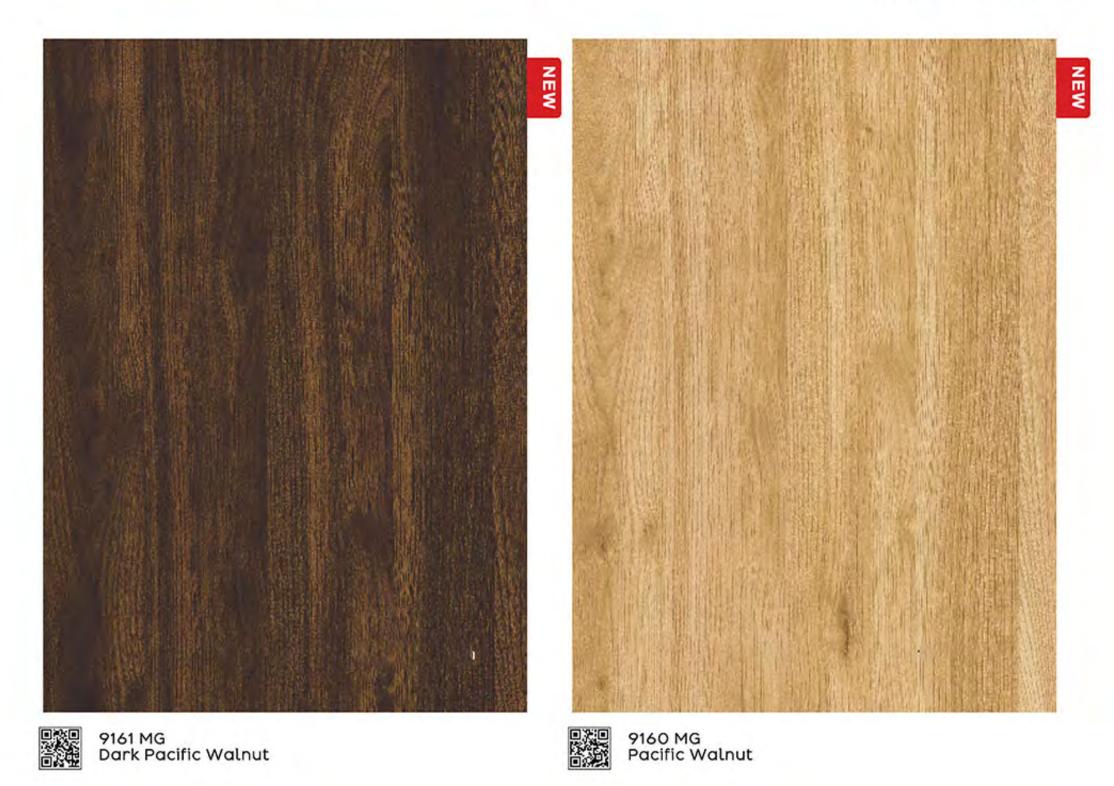

131 CA Slate Grey

118 CA Dark Grey

175 CA Smoke White

9160 ER Pacific Walnut

9159 ER Dark Kamet Walnut

Etched Rain (ER)

pg 31 Etched Rain

9161 WL Dark Pacific Walnut

9135 DB Dark Nordic Walnut

9161 DB Dark Pacific Walnut

9085 HL Light Brent Wood

Horizontal Shine Line (HL)

9091 HL Dark Brent Wood

9132 HL Desert Ironwood

9091 HL Dark Brent Wood

| SI  | Design | Design              | pg |
|-----|--------|---------------------|----|
| no. | no.    | name                | no |
| 80  | 9158   | Kamet Walnut        | 32 |
| 81  | 9159   | Dark Kamet Walnut   | 32 |
| 82  | 9160   | Pacific Walnut      | 32 |
| 83  | 9161   | Dark Pacific Walnut | 32 |
| WC  | OD LIN | E (WL)              |    |
| SI  | Design | Design              | pg |

| SI  | Design | Design              | pg  |
|-----|--------|---------------------|-----|
| no. | no.    | name                | no. |
| 84  | 9155   | Turkish Walnut      | 34  |
| 85  | 9158   | Kamet Walnut        | 34  |
| 86  | 9160   | Pacific Walnut      | 33  |
| 87  | 9161   | Dark Pacific Walnut | 33  |
| VE  | RTICAL | SHINE LINE (VL)     |     |
| SI  | Design | Design              | pg  |
| no. | no.    | name                | no  |
| 88  | 9081   | Light Urban Oak     | 37  |
| 89  | 9082   | Dark Urban Oak      | 37  |
| 90  | 9084   | Light Silky Oak     | 37  |
| 91  | 9095   | Silky Oak           | 37  |
| 92  | 9128   | Light Peacock Wood  | 36  |
|     | ****   | 10 11 10 11 11      |     |