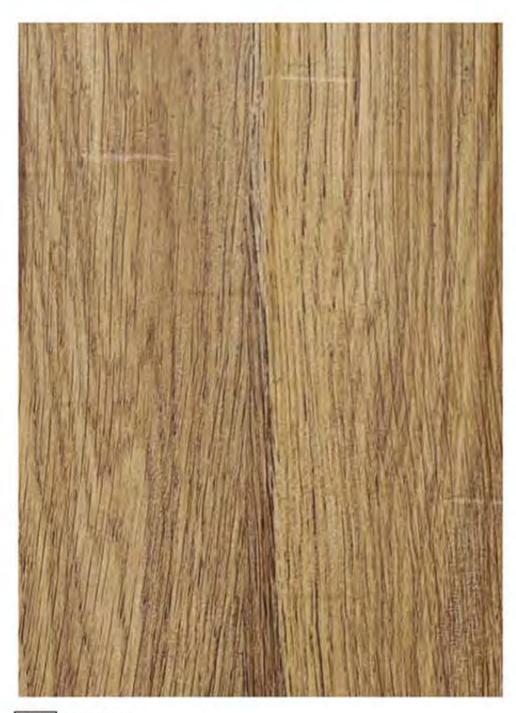

### Vertical Shine Line (VL)

9084 VL Light Silky Oak

9081 VL Light Urban Oak

9082 VL W Dark Urban Oak

9132 HW Desert Ironwood

9126 HW Light Prado Walnut

9127 HW Prado Walnut

9012 DB Dark Persian Walnut