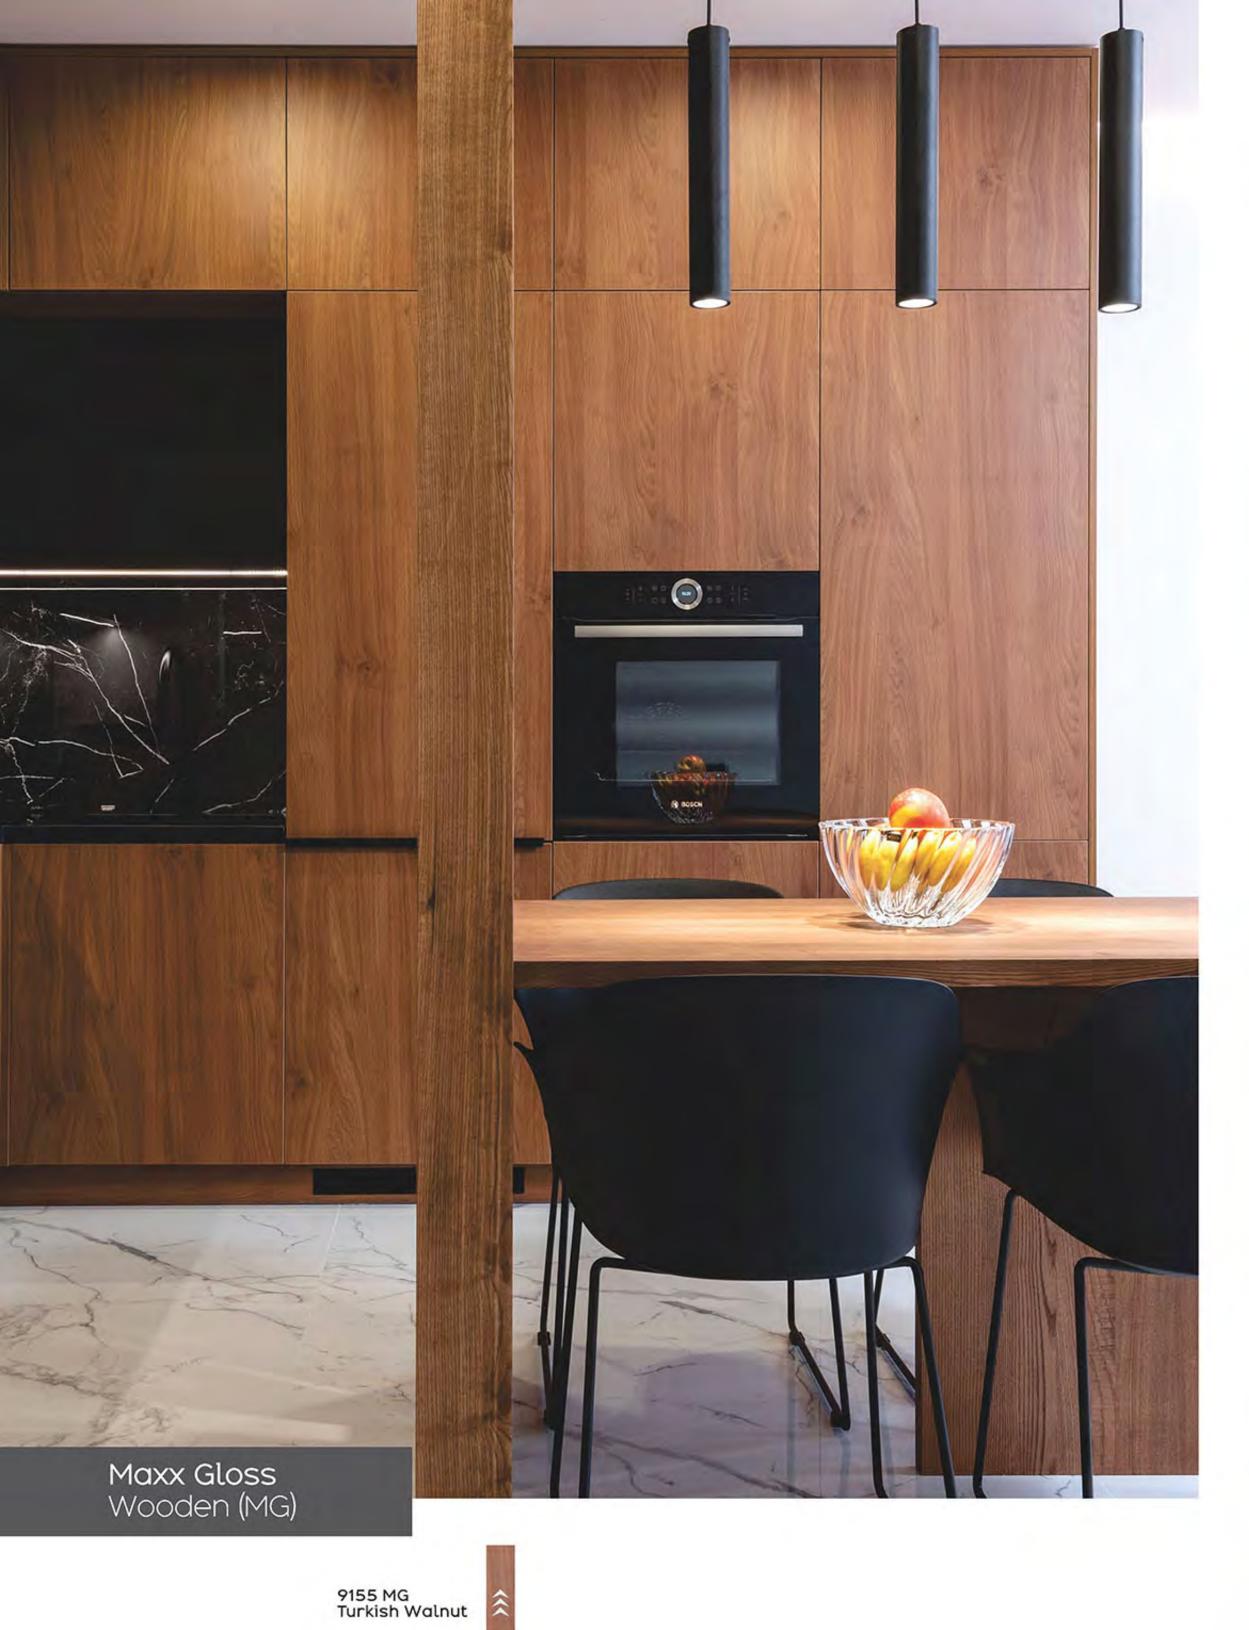

### Majestic Oak (MO)

9132 MO Desert Ironwood

9084 MO Light Silky Oak

pg Majestic Oak 54

9114 MO Nut Greywood

9088 DO Dark Bauhinia Wood

9090 DO Light Bauhinia Wood

9155 DO Turkish Walnut

| DE        | DELTAN OAK (DO) |                     |           |  |
|-----------|-----------------|---------------------|-----------|--|
| SI<br>no. | Design<br>no.   | Design<br>name      | pg<br>no. |  |
| 134       | 9084            | Light Silky Oak     | 56        |  |
| 135       | 9088            | Dark Bauhinia Wood  | 56        |  |
| 136       | 9090            | Light Bauhinia Wood | 56        |  |
| 137       | 9095            | Silky Oak           | 56        |  |
| 138       | 9155            | Turkish Walnut      | 55        |  |
| 139       | 9160            | Pacific Walnut      | 55        |  |