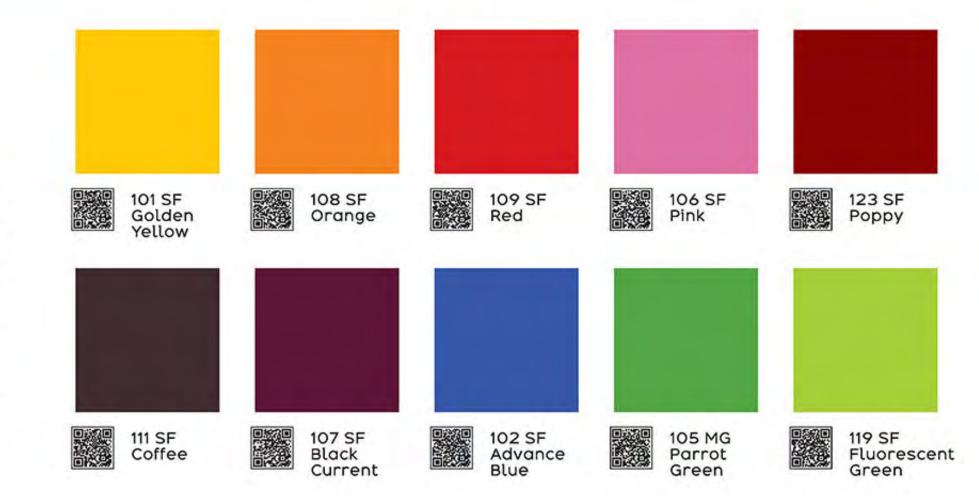

| pg<br>no. |
|-----------|
| 14        |
| 14        |
| 14        |
| 14        |
| 14        |
|           |

| MA        | XX GLC        | SS SOLID (MG)     |           |
|-----------|---------------|-------------------|-----------|
| SI<br>no. | Design<br>no. | Design<br>name    | pg<br>no. |
| 22        | 101           | Golden Yellow     | 16        |
| 23        | 102           | Advance Blue      | 16        |
| 24        | 105           | Parrot Green      | 16        |
| 25        | 106           | Pink              | 16        |
| 26        | 107           | Black Current     | 16        |
| 27        | 108           | Orange            | 16        |
| 28        | 109           | Red               | 16        |
| 29        | 110           | Royal Black       | 15        |
| 30        | 111           | Coffee            | 15        |
| 31        | 112           | Tusky Ivory       | 15        |
| 32        | 114           | Light Grey        | 15        |
| 33        | 115           | Frosty White      | 15        |
| 34        | 117           | Beige             | 15        |
| 35        | 118           | Dark Grey         | 15        |
| 36        | 119           | Fluorescent Green | 16        |
| 37        | 121           | Turmeric Yellow   | 16        |
| 38        | 123           | Рорру             | 16        |
| 39        | 124           | Fanta             | 16        |
| 40        | 131           | Slate Grey        | 15        |
| 41        | 160           | Super White       | 15        |
| 42        | 175           | Smoke White       | 15        |