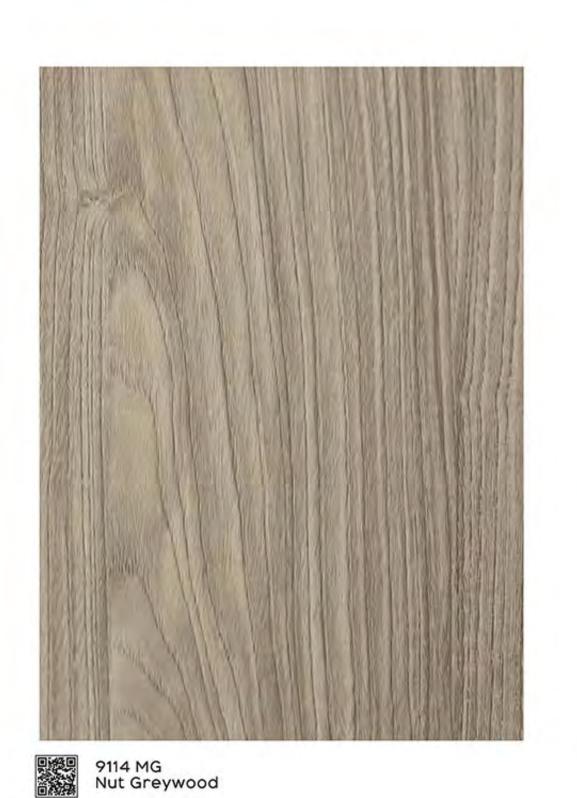

9160 CO Pacific Walnut

Canton Oak (CO)

9161 CO Dark Pacific Walnut

9161 CO Dark Pacific Walnut

9082 CO Dark Urban Oak

ADVANCE PREMIUM

9081 VN Light Urban Oak

9114 VN Nut Greywood

| SI<br>no. | Design no. | Design<br>name  | pg<br>no. |
|-----------|------------|-----------------|-----------|
| 124       | 9081       | Light Urban Oak | 52        |
| 125       | 9082       | Dark Urban Oak  | 52        |
| 126       | 9114       | Nut Greywood    | 52        |
| 127       | 9115       | Nut Brownwood   | 52        |