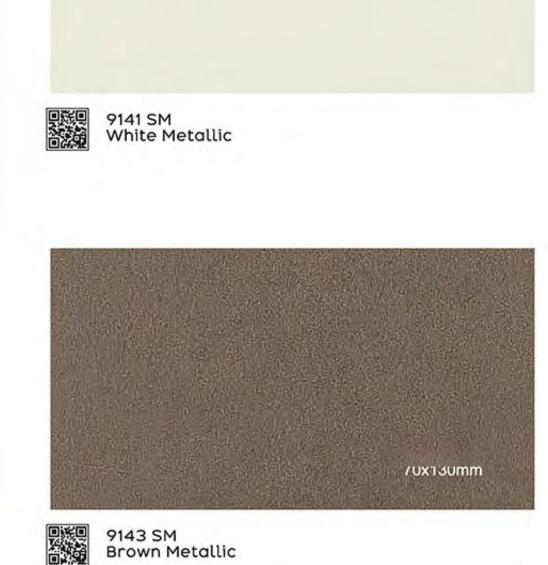

### ADVANCE PREMIUM Rainbow Sparkle (SPK) Shine Metal (SM) 9107 SPK Black Current Sparkle 9108 SPK Slate Grey Sparkle 9111 SPK White Sparkle 9145 SM Dark Silver Metallic 9142 SM Copper Metallic

13 Rainbow Sparkle