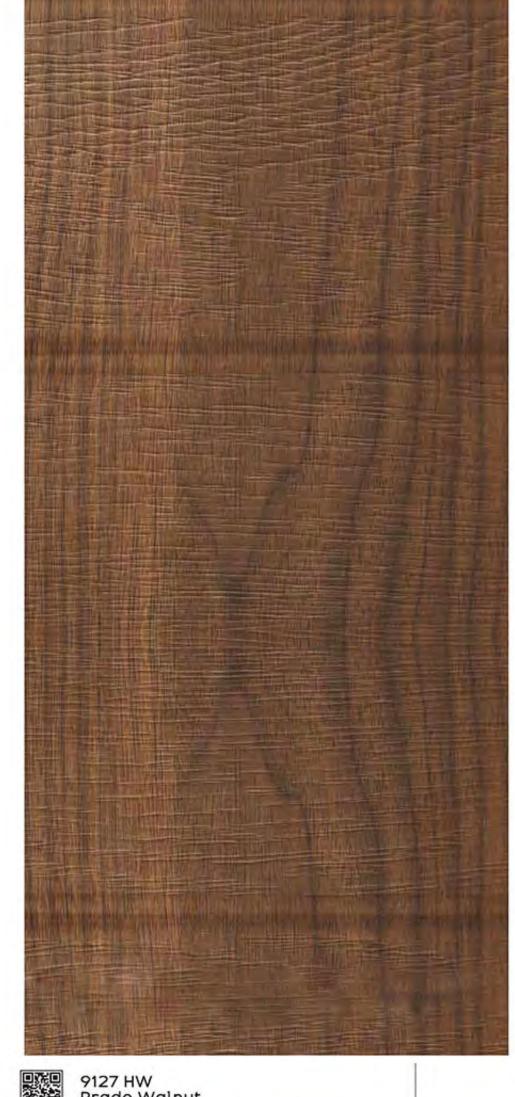

### Vertical Shine Line (VL)

9084 VL Light Silky Oak

9081 VL Light Urban Oak

9082 VL W Dark Urban Oak

9132 HW Desert Ironwood

9126 HW Light Prado Walnut

9127 HW Prado Walnut

9012 DB Dark Persian Walnut