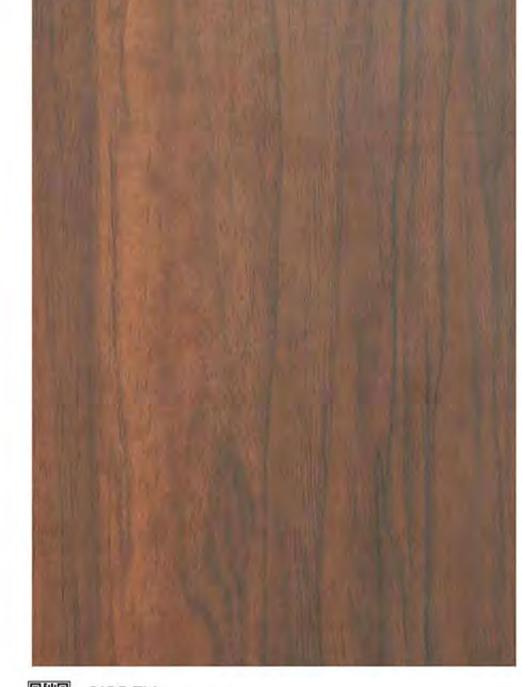

9132 TM Desert Ironwood

9096 TM Shri Nagar Teak

9088 TM Dark Bauhinia Wood

9098 TM Dark Shri Nagar Teak

Thermal Stone (TS)

9146 TS Barmer Dark Stone

9149 TS Pearl Marble

9153 TS Caldera Marble

| 55 | 9090 | Light Bauhinia Wood  | 24 |
|----|------|----------------------|----|
| 56 | 9096 | Shri Nagar Teak      | 23 |
| 57 | 9098 | Dark Shri Nagar Teak | 23 |
| 58 | 9102 | Dark Trenta Stone    | 21 |
| 59 | 9103 | Trenta Stone         | 21 |
| 60 | 9132 | Desert Ironwood      | 24 |
| 61 | 9133 | Ceylon Ironwood      | 24 |
| 62 | 9136 | Grey Caspio Marble   | 22 |
| 63 | 9137 | Silver Caspio Marble | 22 |
| 64 | 9138 | Marine Black Marble  | 22 |
| 65 | 9139 | Bianco White Marble  | 21 |
| 66 | 9140 | Elegant Marble       | 22 |
| 67 | 9146 | Barmer Dark Stone    | 20 |
| 68 | 9150 | Dianco Stone         | 19 |
| 69 | 9152 | Stagger Marble       | 20 |
| 70 | 9153 | Caldera Marble       | 20 |
|    |      |                      |    |