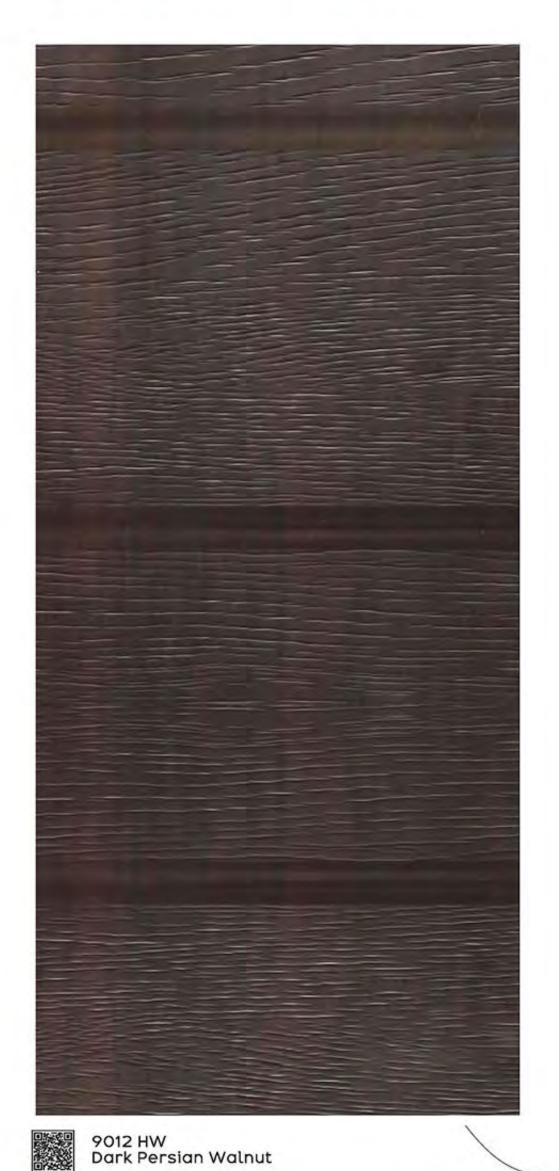

pg
Maxx Gloss Solid 16

9159 MS Dark Kamet Walnut

00

Matt & Shine (MS)

9158 MS Kamet Walnut

9158 MS Kamet Walnut

9012 MS Dark Persian Walnut

9128 MS Light Peacock Wood

### Vertical Shine Line (VL)

9084 VL Light Silky Oak

9081 VL Light Urban Oak

9082 VL W Dark Urban Oak

9132 HW Desert Ironwood

9126 HW Light Prado Walnut

9127 HW Prado Walnut

9012 DB Dark Persian Walnut

### Royal Motifs (RM)

9012 RM Dark Persian Walnut

9132 RM Desert Ironwood

106 RM Pink pg 61 Royal Motifs

Up & Down (UD)

9012 UD Dark Persian Walnut

ADVANCE PREMIUM

9132 UD Desert Ironwood

| MA        | MATT & SHINE (MS) |                     |           |  |  |
|-----------|-------------------|---------------------|-----------|--|--|
| SI<br>no. | Design<br>no.     | Design<br>name      | pg<br>no. |  |  |
| 43        | 9012              | Dark Persian Walnut | 18        |  |  |
| 44        | 9128              | Light Peacock Wood  | 18        |  |  |
| 45        | 9132              | Desert Ironwood     | 18        |  |  |
| 46        | 9133              | Ceylon Ironwood     | 18        |  |  |
| 47        | 9158              | Kamet Walnut        | 17        |  |  |
| 48        | 9159              | Dark Kamet Walnut   | 17        |  |  |