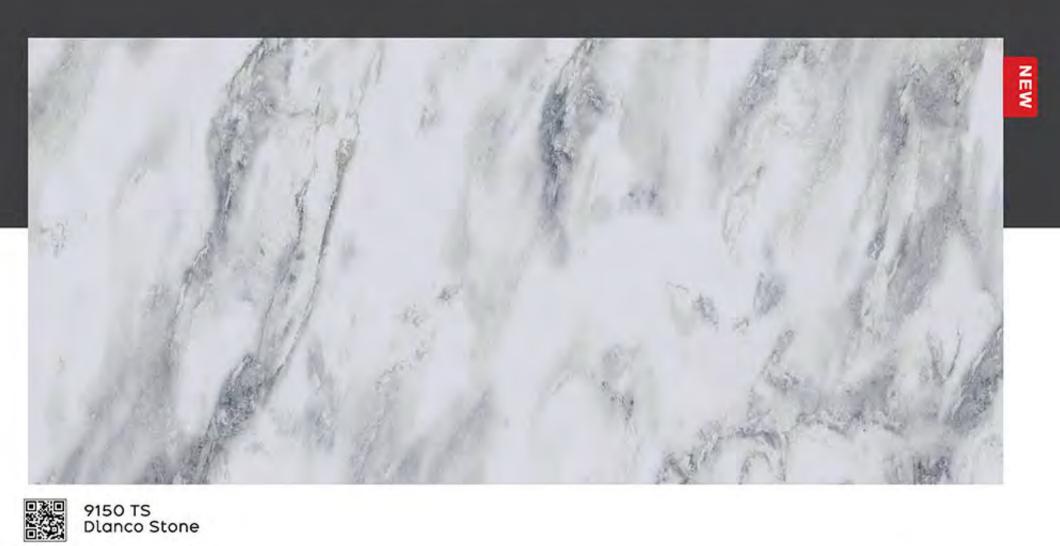

| 55 | 9090 | Light Bauhinia Wood  | 24 |
|----|------|----------------------|----|
| 56 | 9096 | Shri Nagar Teak      | 23 |
| 57 | 9098 | Dark Shri Nagar Teak | 23 |
| 58 | 9102 | Dark Trenta Stone    | 21 |
| 59 | 9103 | Trenta Stone         | 21 |
| 60 | 9132 | Desert Ironwood      | 24 |
| 61 | 9133 | Ceylon Ironwood      | 24 |
| 62 | 9136 | Grey Caspio Marble   | 22 |
| 63 | 9137 | Silver Caspio Marble | 22 |
| 64 | 9138 | Marine Black Marble  | 22 |
| 65 | 9139 | Bianco White Marble  | 21 |
| 66 | 9140 | Elegant Marble       | 22 |
| 67 | 9146 | Barmer Dark Stone    | 20 |
| 68 | 9150 | Dianco Stone         | 19 |
| 69 | 9152 | Stagger Marble       | 20 |
| 70 | 9153 | Caldera Marble       | 20 |
|    |      |                      |    |

| THERMAL STONE (TS) |            |                   |           |
|--------------------|------------|-------------------|-----------|
| SI<br>no.          | Design no. | Design<br>name    | pg<br>no. |
| 71                 | 9146       | Barmer Dark Stone | 28        |
| 72                 | 9149       | Pearl Marble      | 28        |
| 73                 | 9150       | Dianco Stone      | 27        |
| 74                 | 9153       | Caldera Marble    | 28        |