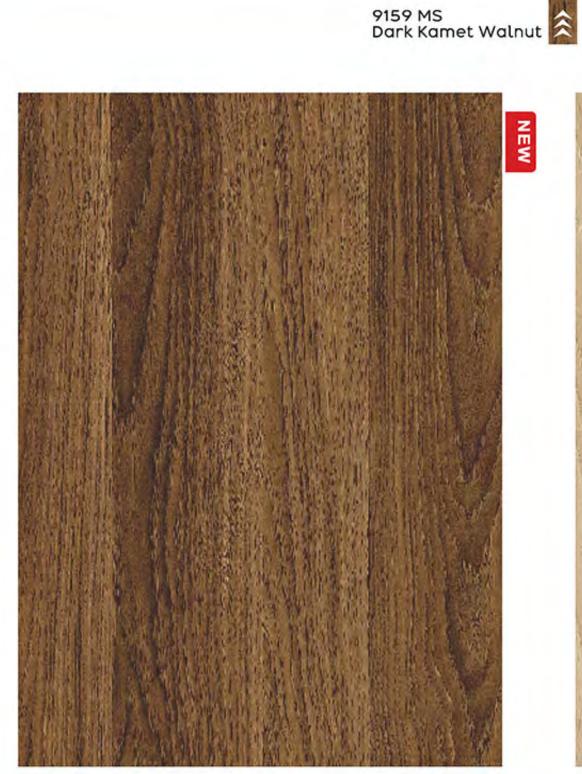

pg
Maxx Gloss Solid 16

9159 MS Dark Kamet Walnut

00

Matt & Shine (MS)

9158 MS Kamet Walnut

9158 MS Kamet Walnut

9012 MS Dark Persian Walnut

9128 MS Light Peacock Wood

| MA        | MATT & SHINE (MS) |                     |           |  |  |
|-----------|-------------------|---------------------|-----------|--|--|
| SI<br>no. | Design<br>no.     | Design<br>name      | pg<br>no. |  |  |
| 43        | 9012              | Dark Persian Walnut | 18        |  |  |
| 44        | 9128              | Light Peacock Wood  | 18        |  |  |
| 45        | 9132              | Desert Ironwood     | 18        |  |  |
| 46        | 9133              | Ceylon Ironwood     | 18        |  |  |
| 47        | 9158              | Kamet Walnut        | 17        |  |  |
| 48        | 9159              | Dark Kamet Walnut   | 17        |  |  |