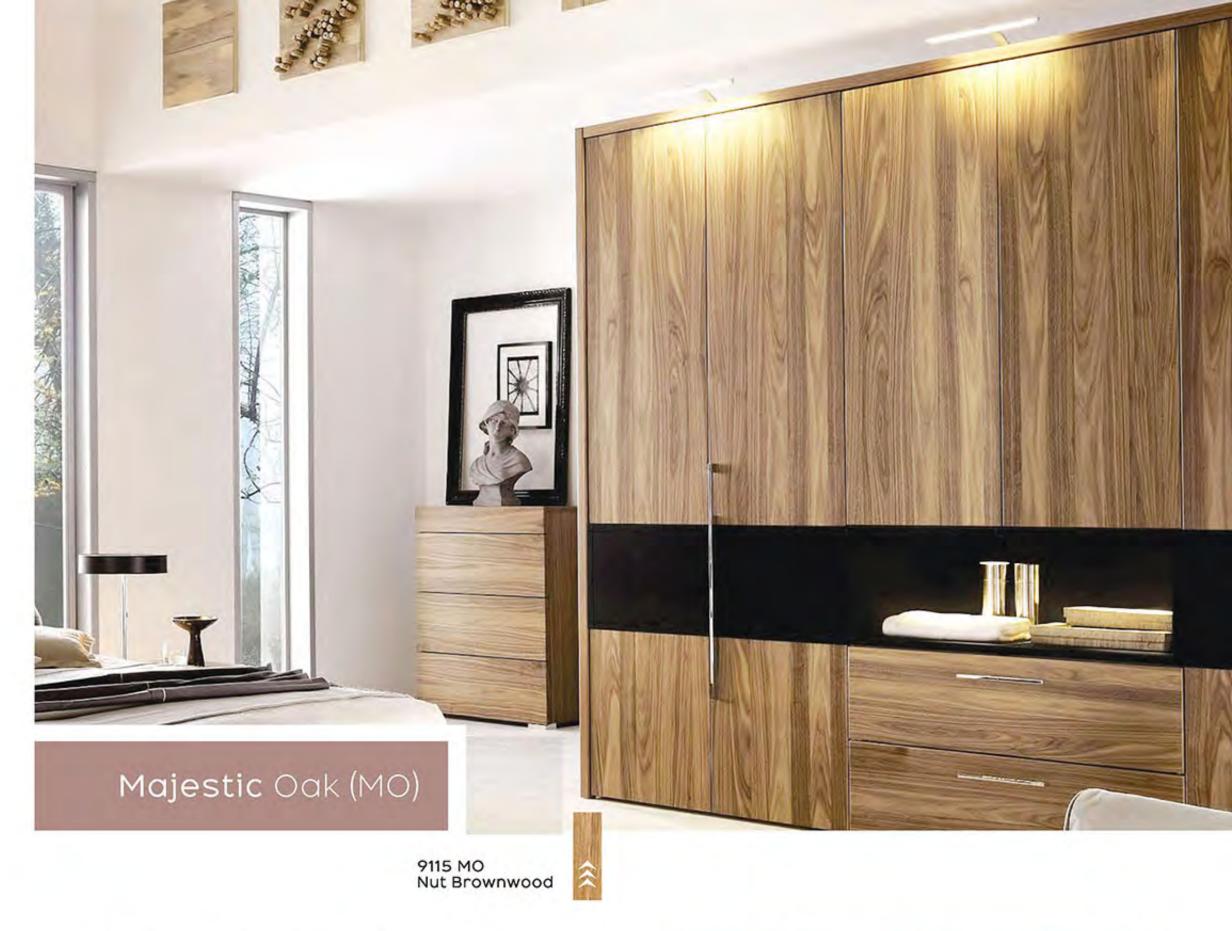

### Majestic Oak (MO)

9132 MO Desert Ironwood

9084 MO Light Silky Oak

pg Majestic Oak 54

9114 MO Nut Greywood

9088 DO Dark Bauhinia Wood

9090 DO Light Bauhinia Wood

9155 DO Turkish Walnut

| MA        | JESTIC        | OAK (MO)        |          |
|-----------|---------------|-----------------|----------|
| SI<br>no. | Design<br>no. | Design<br>name  | pg<br>no |
| 128       | 9084          | Light Silky Oak | 54       |
| 129       | 9105          | Grey Silky Oak  | 54       |
| 130       | 9114          | Nut Greywood    | 53       |
| 131       | 9115          | Nut Brownwood   | 53       |
| 132       | 9132          | Desert Ironwood | 53       |
| 133       | 9133          | Ceylon Ironwood | 53       |