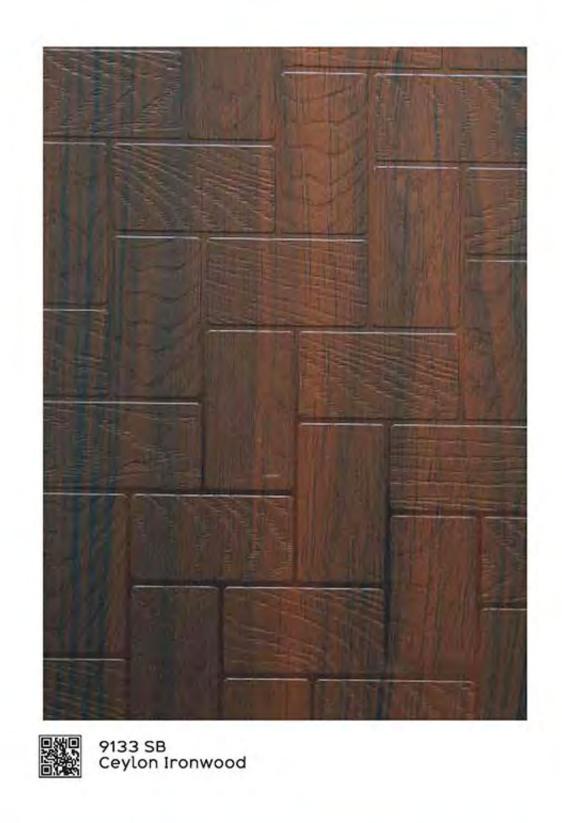

### Talcum Matt (TM)

9103 TM Trenta Stone

9138 TM Marine Black Marble

9140 TM Elegant Marble

9139 TM Bianco White Marble

9137 TM Silver Caspio Marble

9136 TM Grey Caspio Marble

9133 TM Ceylon Ironwood

### Horizontal Shine Line (HL)

9084 HL Light Silky Oak

9134 HL Nordic Walnut

9105 HL Grey Silky Oak

9132 SB Desert Ironwood

9158 SB Kamet Walnut

Shiny Bricks (SB)

9013 CO Light Jaguar Teak

| MA        | MATT & SHINE (MS) |                     |           |  |  |
|-----------|-------------------|---------------------|-----------|--|--|
| SI<br>no. | Design<br>no.     | Design<br>name      | pg<br>no. |  |  |
| 43        | 9012              | Dark Persian Walnut | 18        |  |  |
| 44        | 9128              | Light Peacock Wood  | 18        |  |  |
| 45        | 9132              | Desert Ironwood     | 18        |  |  |
| 46        | 9133              | Ceylon Ironwood     | 18        |  |  |
| 47        | 9158              | Kamet Walnut        | 17        |  |  |
| 48        | 9159              | Dark Kamet Walnut   | 17        |  |  |

| SI  | Design | Design            | pg |
|-----|--------|-------------------|----|
| no. | no.    | name              | no |
| 114 | 9132   | Desert Ironwood   | 48 |
| 115 | 9133   | Ceylon Ironwood   | 48 |
| 116 | 9158   | Kamet Walnut      | 48 |
| 117 | 9159   | Dark Kamet Walnut | 48 |