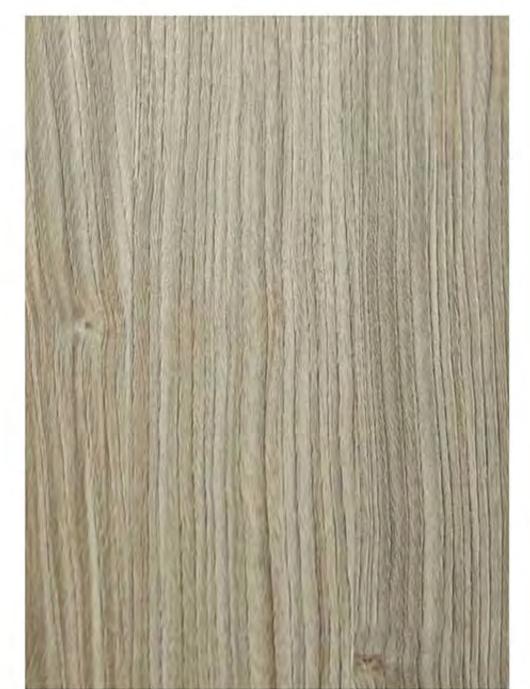

9160 CO Pacific Walnut

Canton Oak (CO)

9161 CO Dark Pacific Walnut

9161 CO Dark Pacific Walnut

9082 CO Dark Urban Oak

ADVANCE PREMIUM

9081 VN Light Urban Oak

9114 VN Nut Greywood

| SI<br>no. | Design no. | Design<br>name  | pg<br>no. |
|-----------|------------|-----------------|-----------|
| 124       | 9081       | Light Urban Oak | 52        |
| 125       | 9082       | Dark Urban Oak  | 52        |
| 126       | 9114       | Nut Greywood    | 52        |
| 127       | 9115       | Nut Brownwood   | 52        |