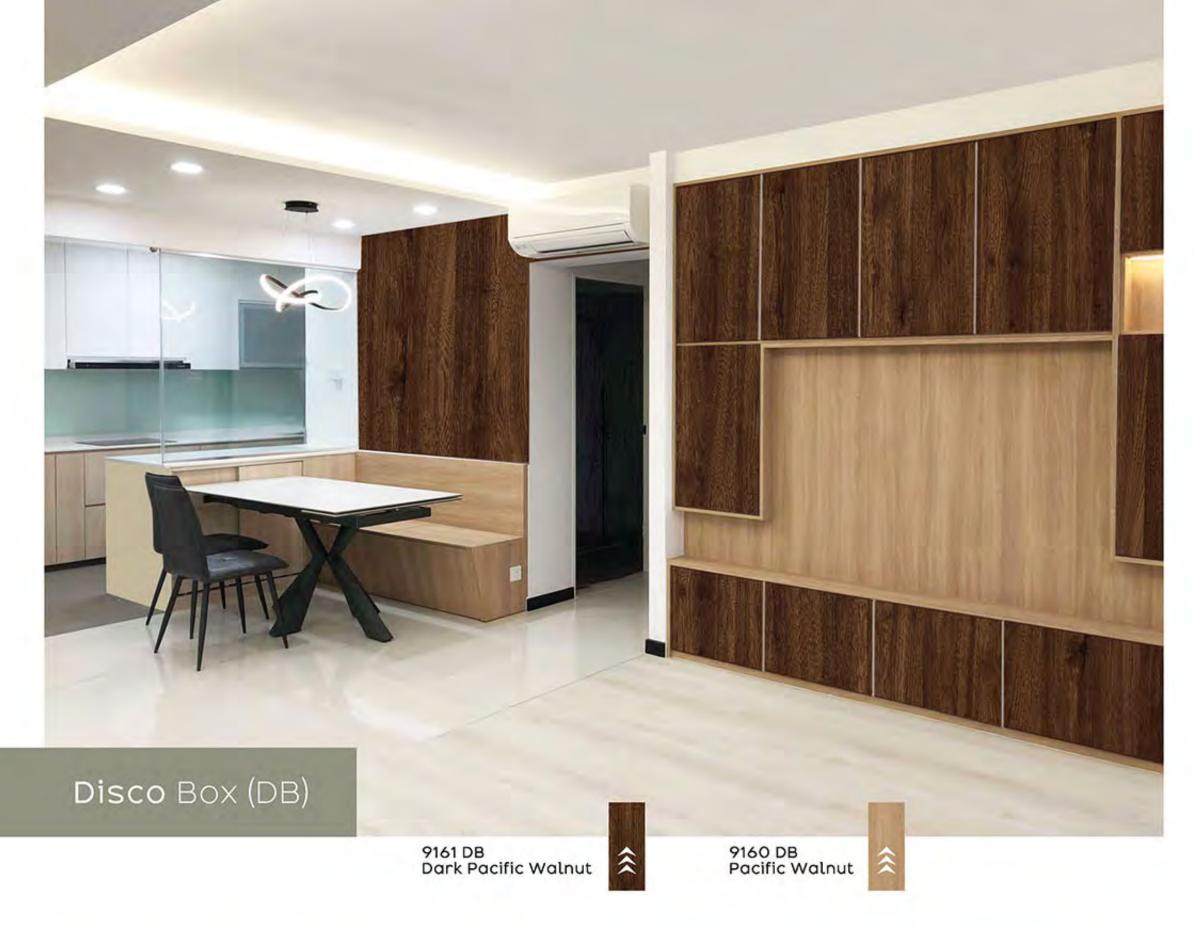

| 99        | 9132       | Desert Ironwood     | 39       |
|-----------|------------|---------------------|----------|
| DIS       | со во      | X (DB)              |          |
| SI<br>no. | Design no. | Design<br>name      | pg<br>no |
| 100       | 9012       | Dark Persian Walnut | 42       |
| 101       | 9013       | Light Jaguar Teak   | 42       |
| 102       | 9134       | Nordic Walnut       | 42       |
| 103       | 9135       | Dark Nordic Walnut  | 42       |
| 104       | 9160       | Pacific Walnut      | 41       |
| 105       | 9161       | Dark Pacific Walnut | 41       |