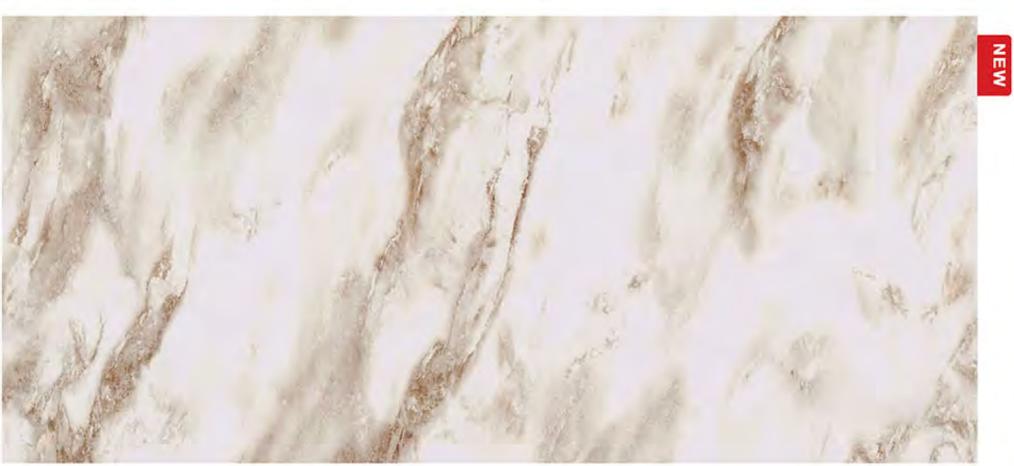

### Talcum Matt (TM)

9103 TM Trenta Stone

9138 TM Marine Black Marble

9140 TM Elegant Marble

9139 TM Bianco White Marble

9137 TM Silver Caspio Marble

9136 TM Grey Caspio Marble

9133 TM Ceylon Ironwood

| 55 | 9090 | Light Bauhinia Wood  | 24 |
|----|------|----------------------|----|
| 56 | 9096 | Shri Nagar Teak      | 23 |
| 57 | 9098 | Dark Shri Nagar Teak | 23 |
| 58 | 9102 | Dark Trenta Stone    | 21 |
| 59 | 9103 | Trenta Stone         | 21 |
| 60 | 9132 | Desert Ironwood      | 24 |
| 61 | 9133 | Ceylon Ironwood      | 24 |
| 62 | 9136 | Grey Caspio Marble   | 22 |
| 63 | 9137 | Silver Caspio Marble | 22 |
| 64 | 9138 | Marine Black Marble  | 22 |
| 65 | 9139 | Bianco White Marble  | 21 |
| 66 | 9140 | Elegant Marble       | 22 |
| 67 | 9146 | Barmer Dark Stone    | 20 |
| 68 | 9150 | Dianco Stone         | 19 |
| 69 | 9152 | Stagger Marble       | 20 |
| 70 | 9153 | Caldera Marble       | 20 |
|    |      |                      |    |