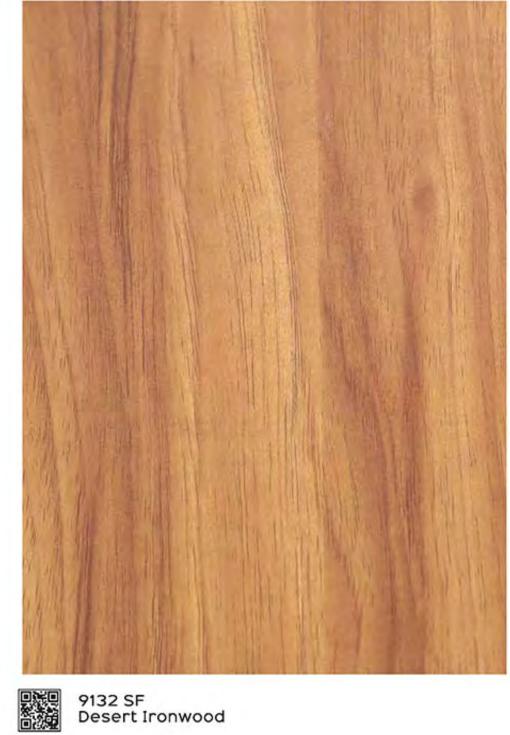

9132 TM Desert Ironwood

9096 TM Shri Nagar Teak

9088 TM Dark Bauhinia Wood

9098 TM Dark Shri Nagar Teak

Thermal Stone (TS)

9146 TS Barmer Dark Stone

9149 TS Pearl Marble

9153 TS Caldera Marble

| 55 | 9090 | Light Bauhinia Wood  | 24 |
|----|------|----------------------|----|
| 56 | 9096 | Shri Nagar Teak      | 23 |
| 57 | 9098 | Dark Shri Nagar Teak | 23 |
| 58 | 9102 | Dark Trenta Stone    | 21 |
| 59 | 9103 | Trenta Stone         | 21 |
| 60 | 9132 | Desert Ironwood      | 24 |
| 61 | 9133 | Ceylon Ironwood      | 24 |
| 62 | 9136 | Grey Caspio Marble   | 22 |
| 63 | 9137 | Silver Caspio Marble | 22 |
| 64 | 9138 | Marine Black Marble  | 22 |
| 65 | 9139 | Bianco White Marble  | 21 |
| 66 | 9140 | Elegant Marble       | 22 |
| 67 | 9146 | Barmer Dark Stone    | 20 |
| 68 | 9150 | Dianco Stone         | 19 |
| 69 | 9152 | Stagger Marble       | 20 |
| 70 | 9153 | Caldera Marble       | 20 |
|    |      |                      |    |