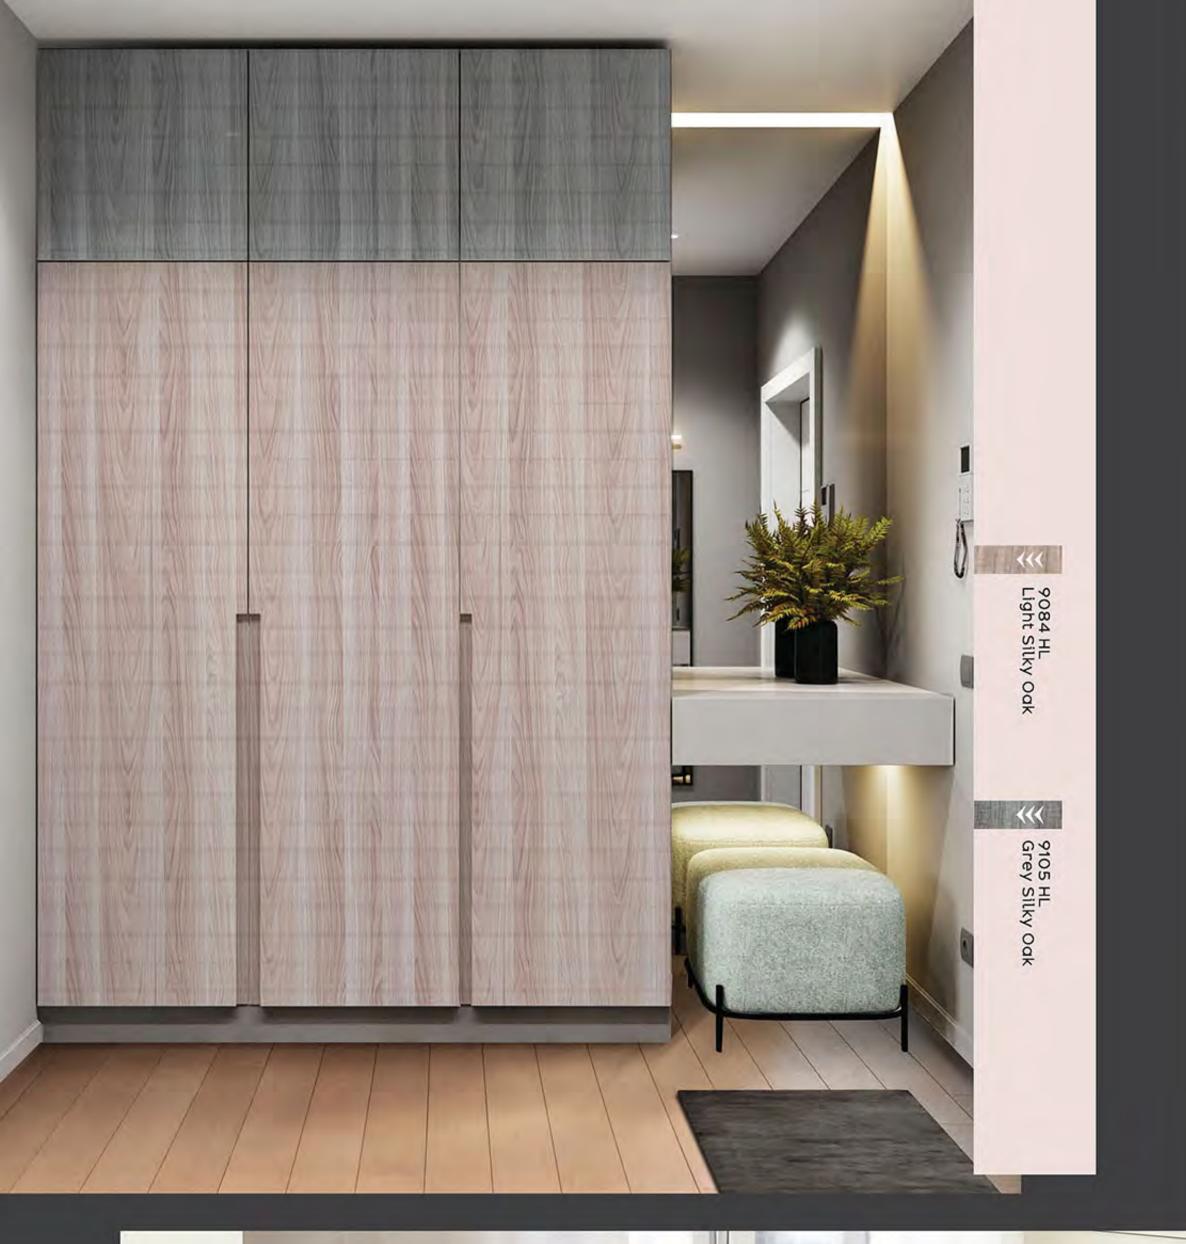

### Vertical Shine Line (VL)

9084 VL Light Silky Oak

9081 VL Light Urban Oak

9082 VL W Dark Urban Oak

9132 HW Desert Ironwood

9126 HW Light Prado Walnut

9127 HW Prado Walnut

9012 DB Dark Persian Walnut

### Horizontal Shine Line (HL)

9084 HL Light Silky Oak

9134 HL Nordic Walnut

9105 HL Grey Silky Oak

9132 SB Desert Ironwood

9158 SB Kamet Walnut

Shiny Bricks (SB)

9013 CO Light Jaguar Teak