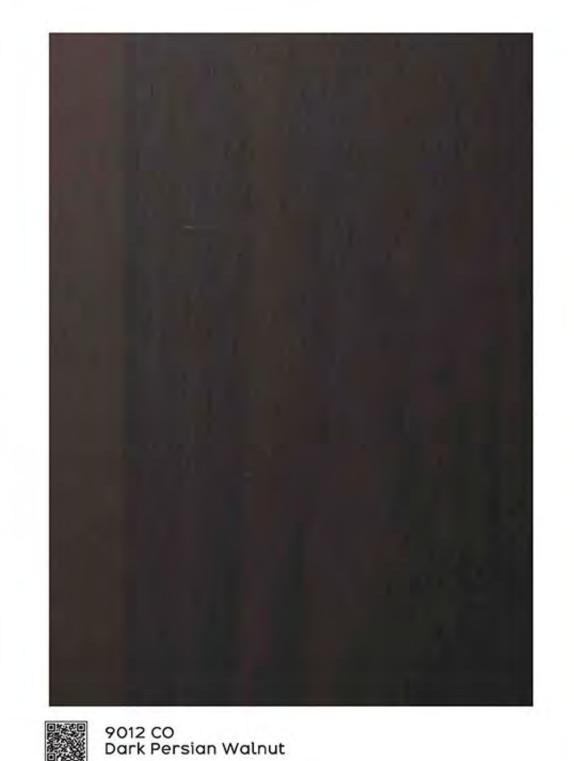

pg
Maxx Gloss Solid 16

9159 MS Dark Kamet Walnut

00

Matt & Shine (MS)

9158 MS Kamet Walnut

9158 MS Kamet Walnut

9012 MS Dark Persian Walnut

9128 MS Light Peacock Wood

### Vertical Shine Line (VL)

9084 VL Light Silky Oak

9081 VL Light Urban Oak

9082 VL W Dark Urban Oak

9132 HW Desert Ironwood

9126 HW Light Prado Walnut

9127 HW Prado Walnut

9012 DB Dark Persian Walnut

### Royal Motifs (RM)

9012 RM Dark Persian Walnut

9132 RM Desert Ironwood

106 RM Pink pg 61 Royal Motifs

Up & Down (UD)

9012 UD Dark Persian Walnut

ADVANCE PREMIUM

9132 UD Desert Ironwood