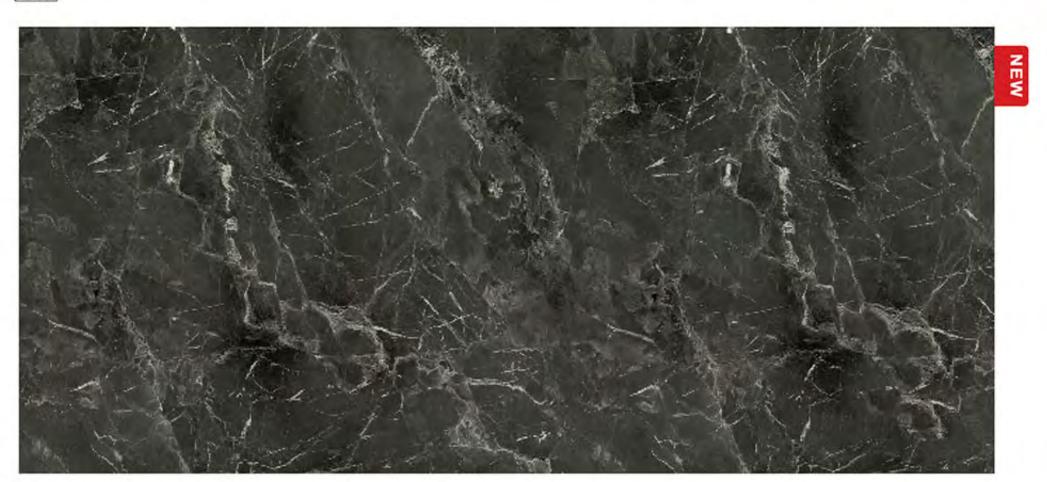

### Talcum Matt (TM)

9103 TM Trenta Stone

9138 TM Marine Black Marble

9140 TM Elegant Marble

9139 TM Bianco White Marble

9137 TM Silver Caspio Marble

9136 TM Grey Caspio Marble

9133 TM Ceylon Ironwood

| 55 | 9090 | Light Bauhinia Wood  | 24 |
|----|------|----------------------|----|
| 56 | 9096 | Shri Nagar Teak      | 23 |
| 57 | 9098 | Dark Shri Nagar Teak | 23 |
| 58 | 9102 | Dark Trenta Stone    | 21 |
| 59 | 9103 | Trenta Stone         | 21 |
| 60 | 9132 | Desert Ironwood      | 24 |
| 61 | 9133 | Ceylon Ironwood      | 24 |
| 62 | 9136 | Grey Caspio Marble   | 22 |
| 63 | 9137 | Silver Caspio Marble | 22 |
| 64 | 9138 | Marine Black Marble  | 22 |
| 65 | 9139 | Bianco White Marble  | 21 |
| 66 | 9140 | Elegant Marble       | 22 |
| 67 | 9146 | Barmer Dark Stone    | 20 |
| 68 | 9150 | Dianco Stone         | 19 |
| 69 | 9152 | Stagger Marble       | 20 |
| 70 | 9153 | Caldera Marble       | 20 |
|    |      |                      |    |