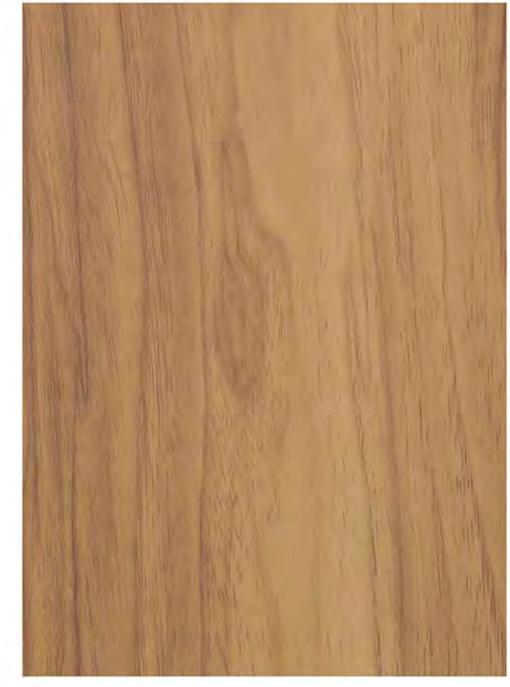

### Talcum Matt (TM)

9103 TM Trenta Stone

9138 TM Marine Black Marble

9140 TM Elegant Marble

9139 TM Bianco White Marble

9137 TM Silver Caspio Marble

9136 TM Grey Caspio Marble

9133 TM Ceylon Ironwood

| 55 | 9090 | Light Bauhinia Wood  | 24 |
|----|------|----------------------|----|
| 56 | 9096 | Shri Nagar Teak      | 23 |
| 57 | 9098 | Dark Shri Nagar Teak | 23 |
| 58 | 9102 | Dark Trenta Stone    | 21 |
| 59 | 9103 | Trenta Stone         | 21 |
| 60 | 9132 | Desert Ironwood      | 24 |
| 61 | 9133 | Ceylon Ironwood      | 24 |
| 62 | 9136 | Grey Caspio Marble   | 22 |
| 63 | 9137 | Silver Caspio Marble | 22 |
| 64 | 9138 | Marine Black Marble  | 22 |
| 65 | 9139 | Bianco White Marble  | 21 |
| 66 | 9140 | Elegant Marble       | 22 |
| 67 | 9146 | Barmer Dark Stone    | 20 |
| 68 | 9150 | Dianco Stone         | 19 |
| 69 | 9152 | Stagger Marble       | 20 |
| 70 | 9153 | Caldera Marble       | 20 |
|    |      |                      |    |