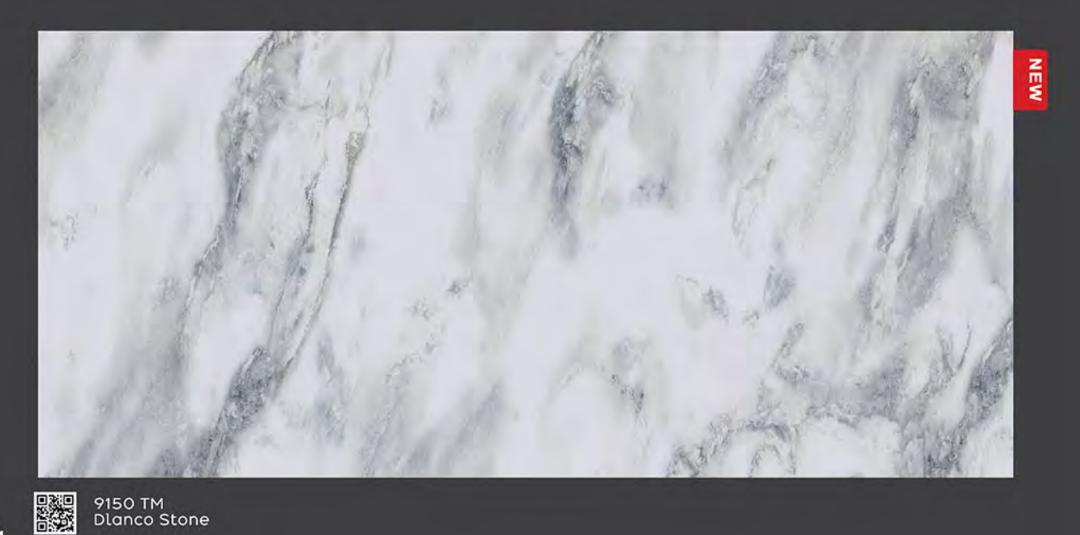

### Talcum Matt (TM)

9103 TM Trenta Stone

9138 TM Marine Black Marble

9140 TM Elegant Marble

9139 TM Bianco White Marble

9137 TM Silver Caspio Marble

9136 TM Grey Caspio Marble

9133 TM Ceylon Ironwood

| 55 | 9090 | Light Bauhinia Wood  | 24 |
|----|------|----------------------|----|
| 56 | 9096 | Shri Nagar Teak      | 23 |
| 57 | 9098 | Dark Shri Nagar Teak | 23 |
| 58 | 9102 | Dark Trenta Stone    | 21 |
| 59 | 9103 | Trenta Stone         | 21 |
| 60 | 9132 | Desert Ironwood      | 24 |
| 61 | 9133 | Ceylon Ironwood      | 24 |
| 62 | 9136 | Grey Caspio Marble   | 22 |
| 63 | 9137 | Silver Caspio Marble | 22 |
| 64 | 9138 | Marine Black Marble  | 22 |
| 65 | 9139 | Bianco White Marble  | 21 |
| 66 | 9140 | Elegant Marble       | 22 |
| 67 | 9146 | Barmer Dark Stone    | 20 |
| 68 | 9150 | Dianco Stone         | 19 |
| 69 | 9152 | Stagger Marble       | 20 |
| 70 | 9153 | Caldera Marble       | 20 |
|    |      |                      |    |