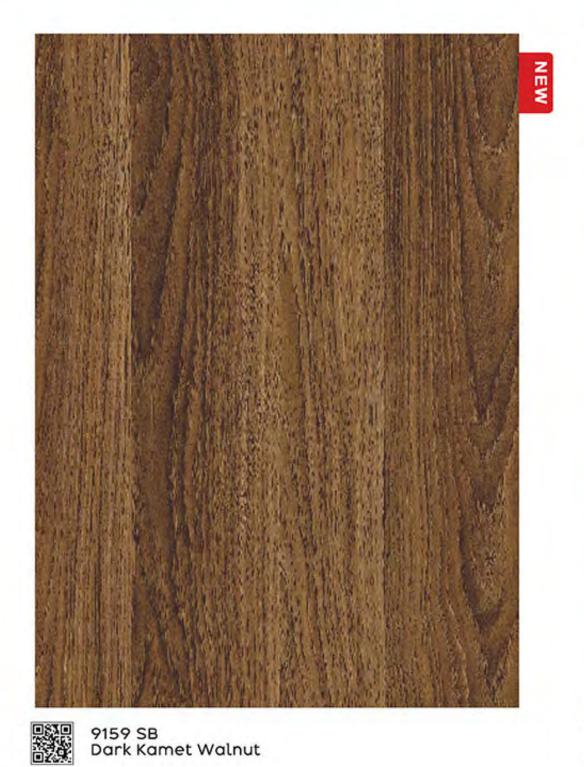

pg
Maxx Gloss Solid 16

9159 MS Dark Kamet Walnut

00

Matt & Shine (MS)

9158 MS Kamet Walnut

9158 MS Kamet Walnut

9012 MS Dark Persian Walnut

9128 MS Light Peacock Wood

| MA        | MATT & SHINE (MS) |                     |           |  |  |
|-----------|-------------------|---------------------|-----------|--|--|
| SI<br>no. | Design<br>no.     | Design<br>name      | pg<br>no. |  |  |
| 43        | 9012              | Dark Persian Walnut | 18        |  |  |
| 44        | 9128              | Light Peacock Wood  | 18        |  |  |
| 45        | 9132              | Desert Ironwood     | 18        |  |  |
| 46        | 9133              | Ceylon Ironwood     | 18        |  |  |
| 47        | 9158              | Kamet Walnut        | 17        |  |  |
| 48        | 9159              | Dark Kamet Walnut   | 17        |  |  |

| SI  | Design | Design              | pg |
|-----|--------|---------------------|----|
| no. | no.    | name                | no |
| 80  | 9158   | Kamet Walnut        | 32 |
| 81  | 9159   | Dark Kamet Walnut   | 32 |
| 82  | 9160   | Pacific Walnut      | 32 |
| 83  | 9161   | Dark Pacific Walnut | 32 |
| WC  | OD LIN | E (WL)              |    |
| SI  | Design | Design              | pg |