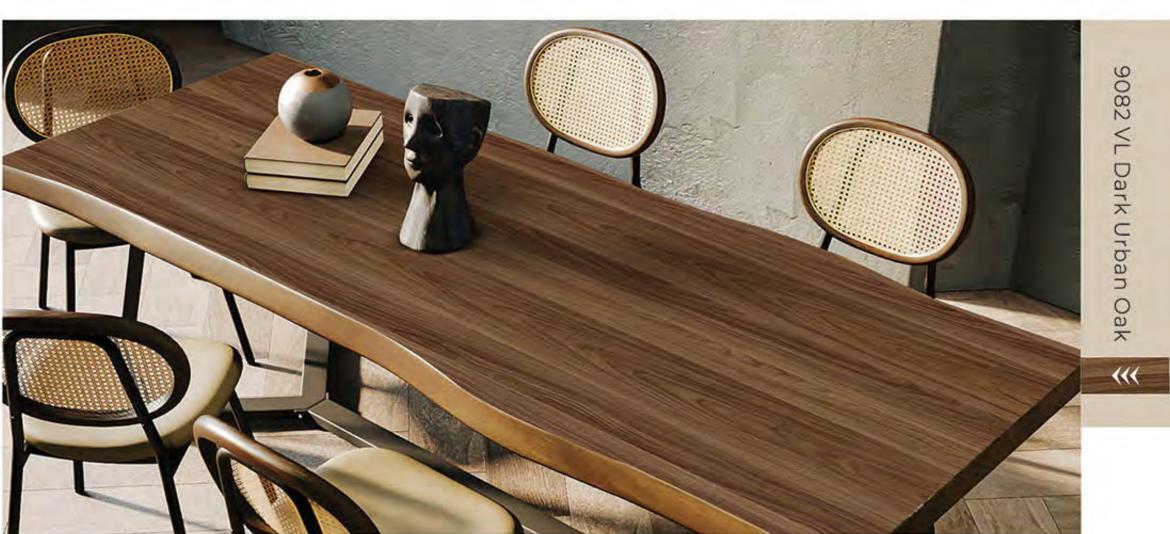

### Vertical Shine Line (VL)

9084 VL Light Silky Oak

9081 VL Light Urban Oak

9082 VL W Dark Urban Oak

9132 HW Desert Ironwood

9126 HW Light Prado Walnut

9127 HW Prado Walnut

9012 DB Dark Persian Walnut