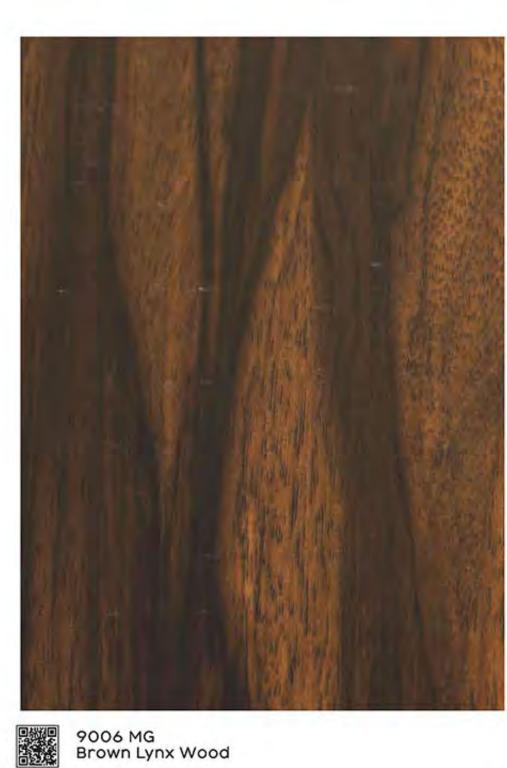

9014 LL Brown Jaguar Teak

9156 LL
Colombia Horizontal Walnut

9014 LL Brown Jaguar Teak

9013 LL Light Jaguar Teak

9157 LL Dark Colombia Horizontal Walnut

9156 LL Colombia Horizontal Walnut

9006 LL

Brown Lynx Wood

| -   |        | IES (LL)                |    |
|-----|--------|-------------------------|----|
| SI  | Design | Design                  | pg |
| no. | no.    | name                    | no |
| 140 | 115    | Frosty White            | 60 |
| 141 | 9002   | Dark Thai Wood          | 60 |
| 142 | 9006   | Brown Lynx Wood         | 59 |
| 143 | 9013   | Light Jaguar Teak       | 57 |
| 144 | 9014   | Brown Jaguar Teak       | 57 |
| 145 | 9036   | Dark Maple Wood         | 60 |
| 146 | 9156   | Colombia HZ Walnut      | 58 |
| 147 | 9157   | Dark Colombia HZ Walnut | 58 |