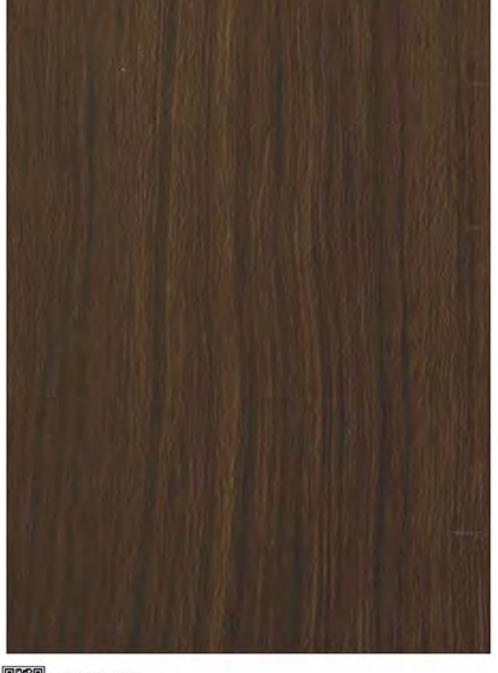

pg
Maxx Gloss Solid 16

9159 MS Dark Kamet Walnut

00

Matt & Shine (MS)

9158 MS Kamet Walnut

9158 MS Kamet Walnut

9012 MS Dark Persian Walnut

9128 MS Light Peacock Wood

### Vertical Shine Line (VL)

9084 VL Light Silky Oak

9081 VL Light Urban Oak

9082 VL W Dark Urban Oak

9132 HW Desert Ironwood

9126 HW Light Prado Walnut

9127 HW Prado Walnut

9012 DB Dark Persian Walnut

### Royal Motifs (RM)

9012 RM Dark Persian Walnut

9132 RM Desert Ironwood

106 RM Pink pg 61 Royal Motifs

Up & Down (UD)

9012 UD Dark Persian Walnut

ADVANCE PREMIUM

9132 UD Desert Ironwood

| MA        | MATT & SHINE (MS) |                     |           |  |  |
|-----------|-------------------|---------------------|-----------|--|--|
| SI<br>no. | Design<br>no.     | Design<br>name      | pg<br>no. |  |  |
| 43        | 9012              | Dark Persian Walnut | 18        |  |  |
| 44        | 9128              | Light Peacock Wood  | 18        |  |  |
| 45        | 9132              | Desert Ironwood     | 18        |  |  |
| 46        | 9133              | Ceylon Ironwood     | 18        |  |  |
| 47        | 9158              | Kamet Walnut        | 17        |  |  |
| 48        | 9159              | Dark Kamet Walnut   | 17        |  |  |