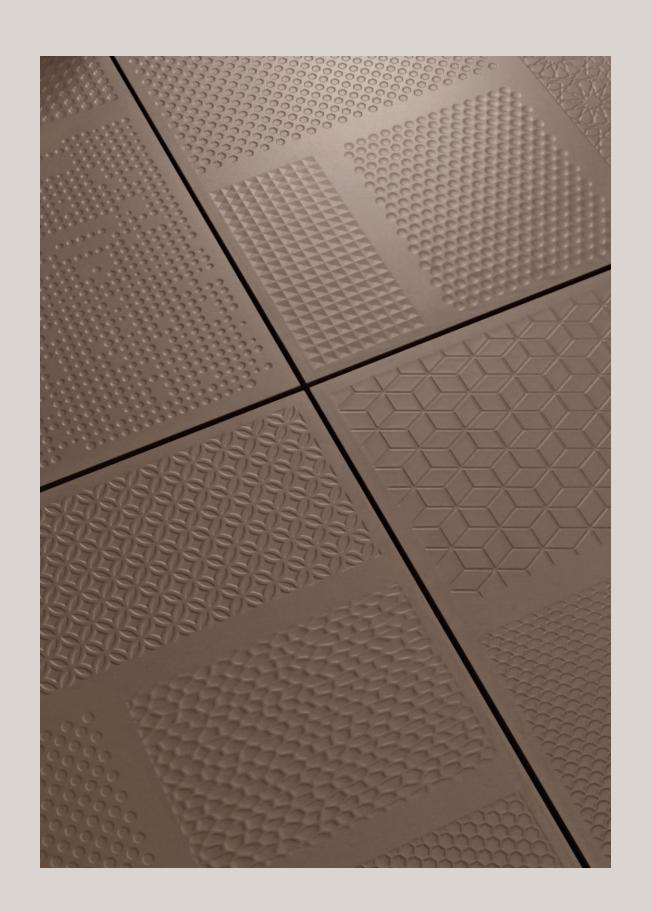

# PIONEERS OF CERAMIC RANDOM PUNCH FACES

Roman Collection from Mozart is a work of art and innovation with splendid intricate motifs carved on four different faces to offer you a punch collection never seen before in the ceramic segment. The collection features 4 random punches in 6 different colors along with a splendid matt finish and robust fullbody.

4 DIFFERENT

ROMAN PUNCHES