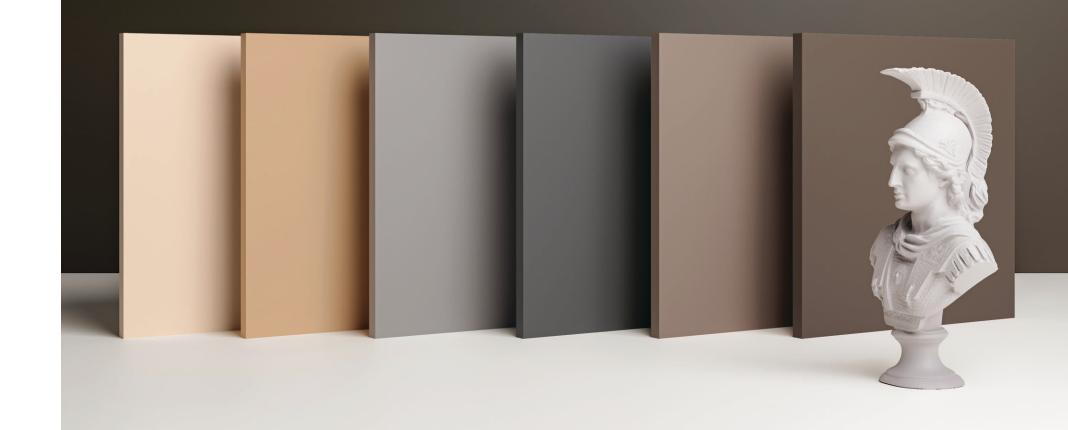

# PIONEERS OF CERAMIC RANDOM PUNCH FACES

Roman Collection from Mozart is a work of art and innovation with splendid intricate motifs carved on four different faces to offer you a punch collection never seen before in the ceramic segment. The collection features 4 random punches in 6 different colors along with a splendid matt finish and robust fullbody.

# THE INVENTIVE AND ROBUST RANGE

The innovative range of surfaces of the Roman Collection is an excellent selection equipped with unparalleled aesthetics and resilience. The tiles are versatile with a myriad of application possibilities and features that offers you an effortless lifestyle with no maintenance, resistance against impacts, water, and a lot more.