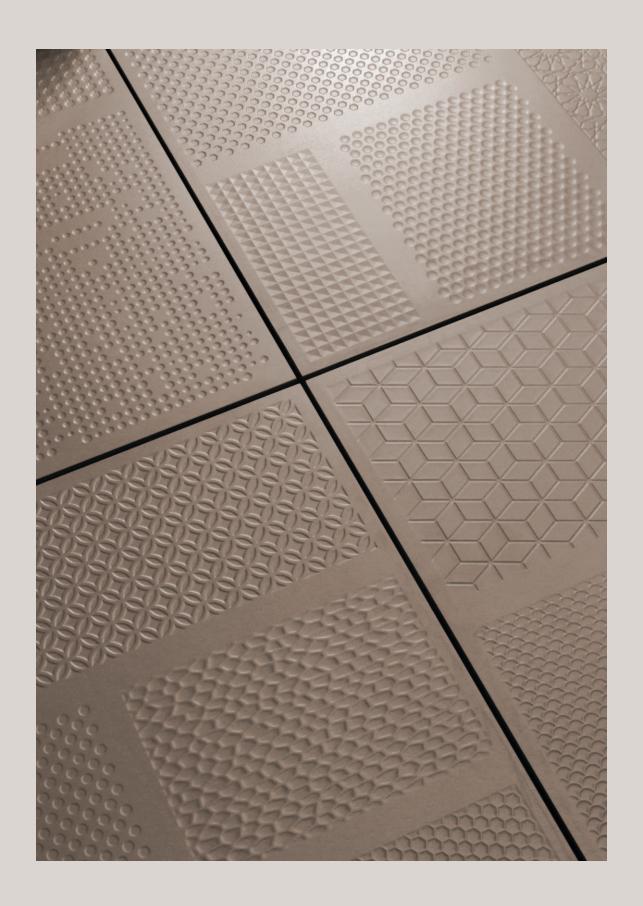

# PIONEERS OF CERAMIC RANDOM PUNCH FACES

Roman Collection from Mozart is a work of art and innovation with splendid intricate motifs carved on four different faces to offer you a punch collection never seen before in the ceramic segment. The collection features 4 random punches in 6 different colors along with a splendid matt finish and robust fullbody.

4 DIFFERENT

ROMAN PUNCHES