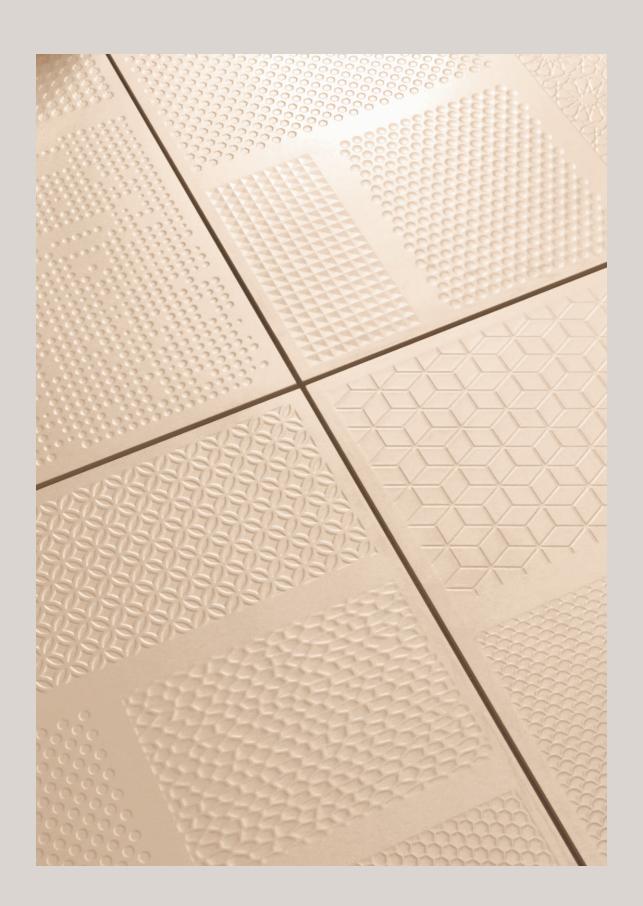

# PIONEERS OF CERAMIC RANDOM PUNCH FACES

Roman Collection from Mozart is a work of art and innovation with splendid intricate motifs carved on four different faces to offer you a punch collection never seen before in the ceramic segment. The collection features 4 random punches in 6 different colors along with a splendid matt finish and robust fullbody.

4 DIFFERENT

ROMAN PUNCHES