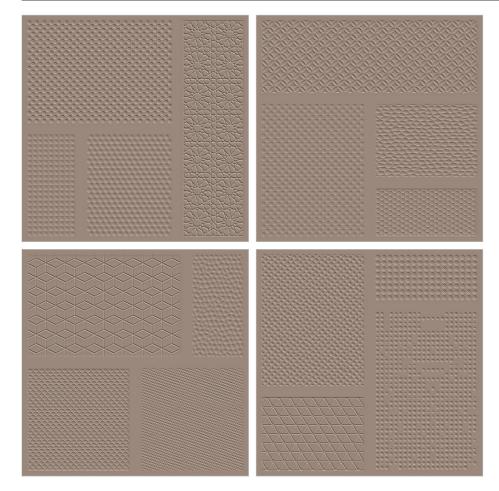

# PIONEERS OF CERAMIC RANDOM PUNCH FACES

Roman Collection from Mozart is a work of art and innovation with splendid intricate motifs carved on four different faces to offer you a punch collection never seen before in the ceramic segment. The collection features 4 random punches in 6 different colors along with a splendid matt finish and robust fullbody.

4 DIFFERENT

ROMAN PUNCHES

#### **ROMAN PUNCH**

600x600mm

**BELGIUM ROMAN** 

HIGH STRENGTH

**CEMENT MATT** 