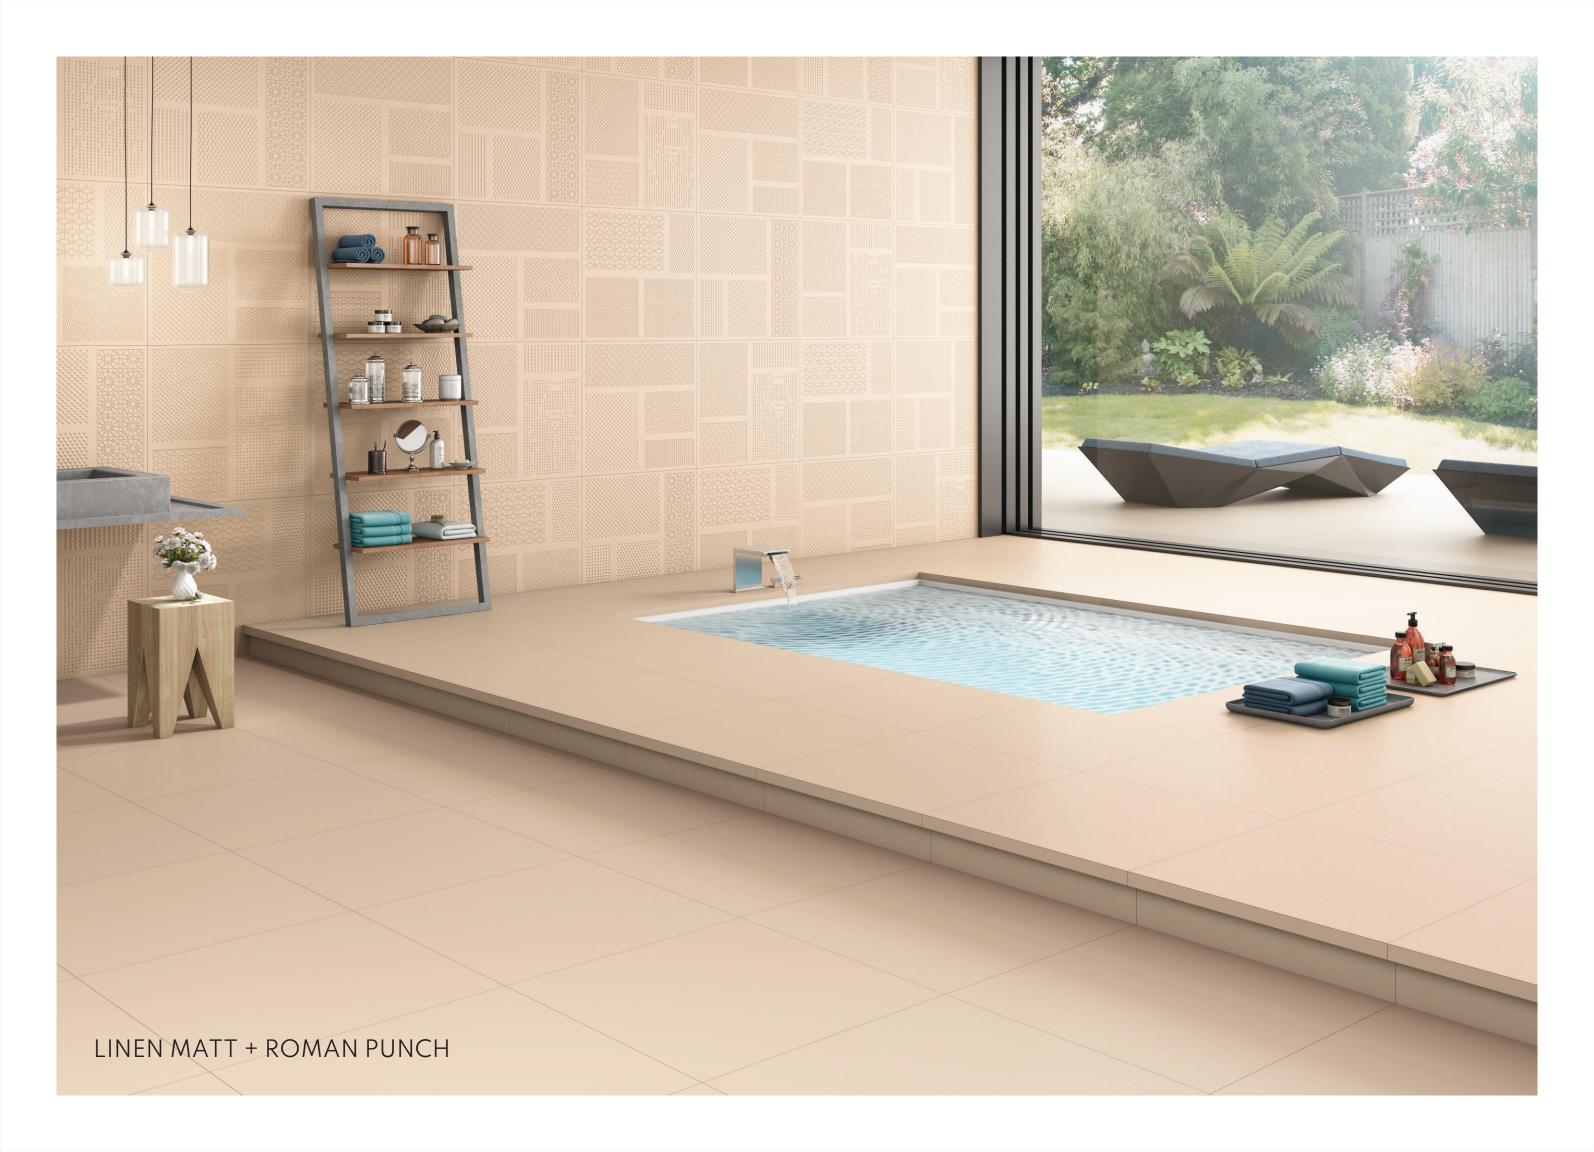

and innovation with splendid intricate motifs carved on four different faces to offer you a punch collection never seen before in the ceramic segment. The collection features 4 random punches in 6 different colors along with a splendid matt finish and robust fullbody.

4 DIFFERENT

ROMAN PUNCHES



# THE INVENTIVE AND ROBUST RANGE

The innovative range of surfaces of the Roman Collection is an excellent selection equipped with unparalleled aesthetics and resilience. The tiles are versatile with a myriad of application possibilities and features that offers you an effortless lifestyle with no maintenance, resistance against impacts, water, and a lot more.



#### **APPLICATIONS** AREA



KITCHEN



INTERIOR















HOSPITALS





**SCHOOL** 

**ADVANTAGES** 











DIFFERENT









**LINEN MATT** 

**ROMAN PUNCH** 

600x600mm



**LINEN ROMAN** 



















**SANDAL MATT** 

#### **ROMAN PUNCH**



**SANDAL ROMAN** 



















**MUSHROOM MATT** 

#### **ROMAN PUNCH**



**MUSHROOM ROMAN** 





















**BELGIUM MATT** 

#### **ROMAN PUNCH**

600x600mm



**BELGIUM ROMAN** 











HIGH STRENGTH









**CEMENT MATT** 

#### **ROMAN PUNCH**



**CEMENT ROMAN** 

















CARBON MATT & CEMENT ROMAN PUNCH



**CARBON MATT** 

#### **ROMAN PUNCH**



**CARBON ROMAN** 

















#### **MOZART VITRIFIED PVT. LTD.**

Survey No. 164/1, 165/2, Sartanpar Road, Ratavirda Village, Tal. Wankaner - 363 621, Dist. Morbi, Gujarat, INDIA



info@mozartvitrified.com
www.mozartvitrified.com