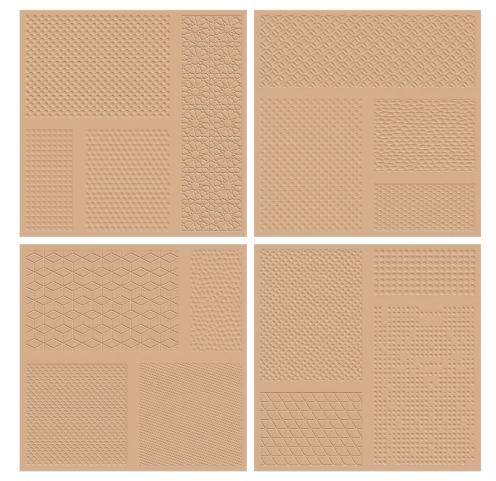

# PIONEERS OF CERAMIC RANDOM PUNCH FACES

Roman Collection from Mozart is a work of art and innovation with splendid intricate motifs carved on four different faces to offer you a punch collection never seen before in the ceramic segment. The collection features 4 random punches in 6 different colors along with a splendid matt finish and robust fullbody.

4 DIFFERENT

ROMAN PUNCHES