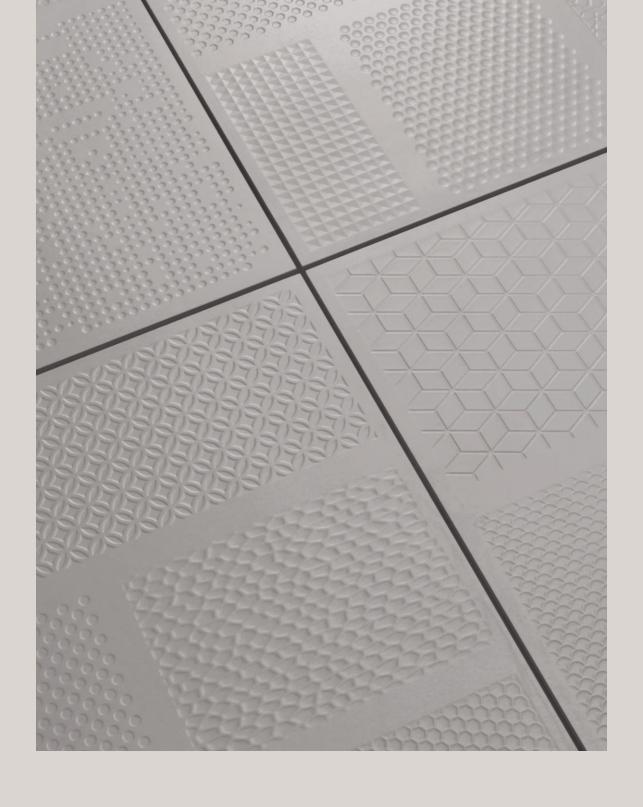

# PIONEERS OF CERAMIC RANDOM PUNCH FACES

Roman Collection from Mozart is a work of art and innovation with splendid intricate motifs carved on four different faces to offer you a punch collection never seen before in the ceramic segment. The collection features 4 random punches in 6 different colors along with a splendid matt finish and robust fullbody.

4 DIFFERENT

ROMAN PUNCHES

**ROMAN PUNCH** 

600x600mm

**LINEN ROMAN** 

**SANDAL MATT** 