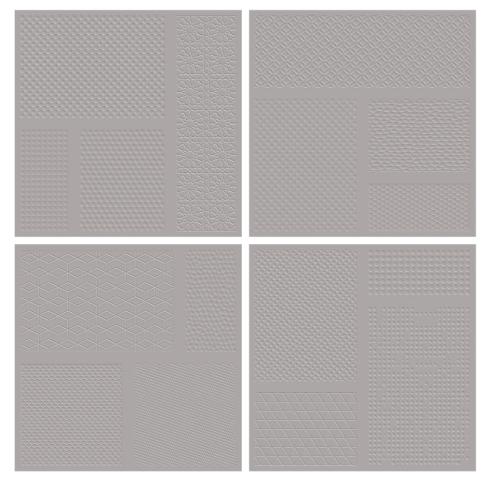

# PIONEERS OF CERAMIC RANDOM PUNCH FACES

Roman Collection from Mozart is a work of art and innovation with splendid intricate motifs carved on four different faces to offer you a punch collection never seen before in the ceramic segment. The collection features 4 random punches in 6 different colors along with a splendid matt finish and robust fullbody.

4 DIFFERENT

ROMAN PUNCHES