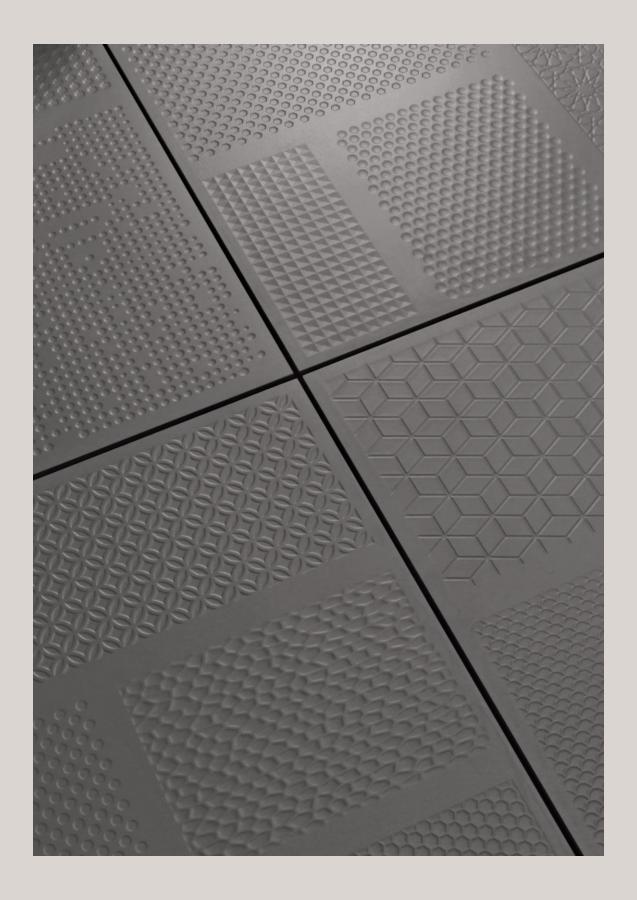

# PIONEERS OF CERAMIC RANDOM PUNCH FACES

Roman Collection from Mozart is a work of art and innovation with splendid intricate motifs carved on four different faces to offer you a punch collection never seen before in the ceramic segment. The collection features 4 random punches in 6 different colors along with a splendid matt finish and robust fullbody.

4 DIFFERENT

ROMAN PUNCHES

**ROMAN PUNCH** 

600x600mm

**LINEN ROMAN** 

**SANDAL MATT** 

#### **ROMAN PUNCH**

**SANDAL ROMAN** 

**MUSHROOM MATT** 

#### **ROMAN PUNCH**

**MUSHROOM ROMAN** 

**BELGIUM MATT** 

#### **ROMAN PUNCH**

600x600mm

**BELGIUM ROMAN** 

HIGH STRENGTH

**CEMENT MATT** 

#### **ROMAN PUNCH**

**CEMENT ROMAN** 

CARBON MATT & CEMENT ROMAN PUNCH

**CARBON MATT** 

#### **ROMAN PUNCH**

**CARBON ROMAN** 