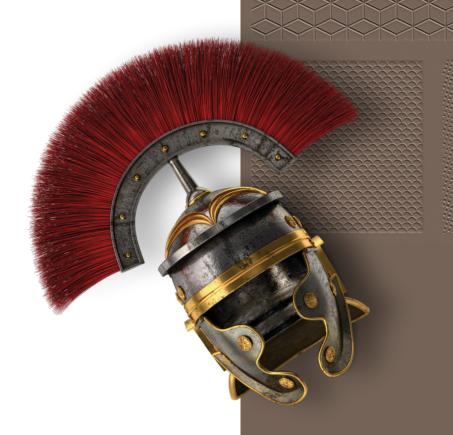

## COLLECTION —

Presenting to you a pioneering collection from Mozart - The Roman Collection. An innovative collection with random punch faces paired with the most graceful intricate art of the Roman empire in the tiles never seen before.

# PIONEERS OF CERAMIC RANDOM PUNCH FACES

Roman Collection from Mozart is a work of art and innovation with splendid intricate motifs carved on four different faces to offer you a punch collection never seen before in the ceramic segment. The collection features 4 random punches in 6 different colors along with a splendid matt finish and robust fullbody.

4 DIFFERENT

ROMAN PUNCHES