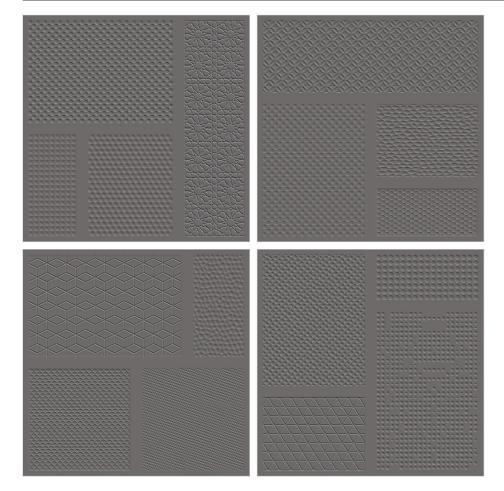

# PIONEERS OF CERAMIC RANDOM PUNCH FACES

Roman Collection from Mozart is a work of art and innovation with splendid intricate motifs carved on four different faces to offer you a punch collection never seen before in the ceramic segment. The collection features 4 random punches in 6 different colors along with a splendid matt finish and robust fullbody.

4 DIFFERENT

ROMAN PUNCHES