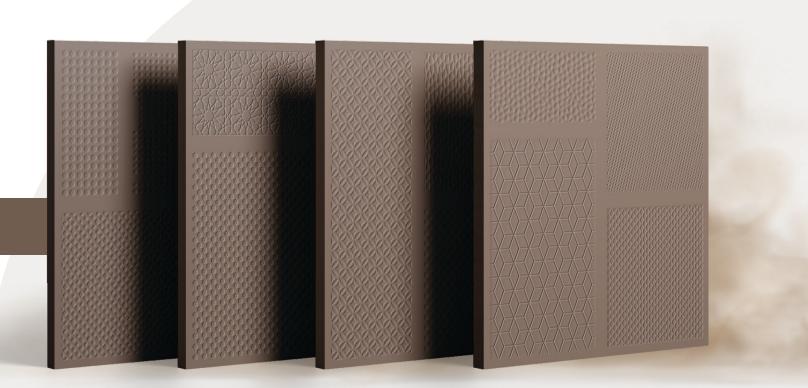

# PIONEERS OF CERAMIC RANDOM PUNCH FACES

Roman Collection from Mozart is a work of art and innovation with splendid intricate motifs carved on four different faces to offer you a punch collection never seen before in the ceramic segment. The collection features 4 random punches in 6 different colors along with a splendid matt finish and robust fullbody.

4 DIFFERENT

ROMAN PUNCHES

# THE INVENTIVE AND ROBUST RANGE

The innovative range of surfaces of the Roman Collection is an excellent selection equipped with unparalleled aesthetics and resilience. The tiles are versatile with a myriad of application possibilities and features that offers you an effortless lifestyle with no maintenance, resistance against impacts, water, and a lot more.