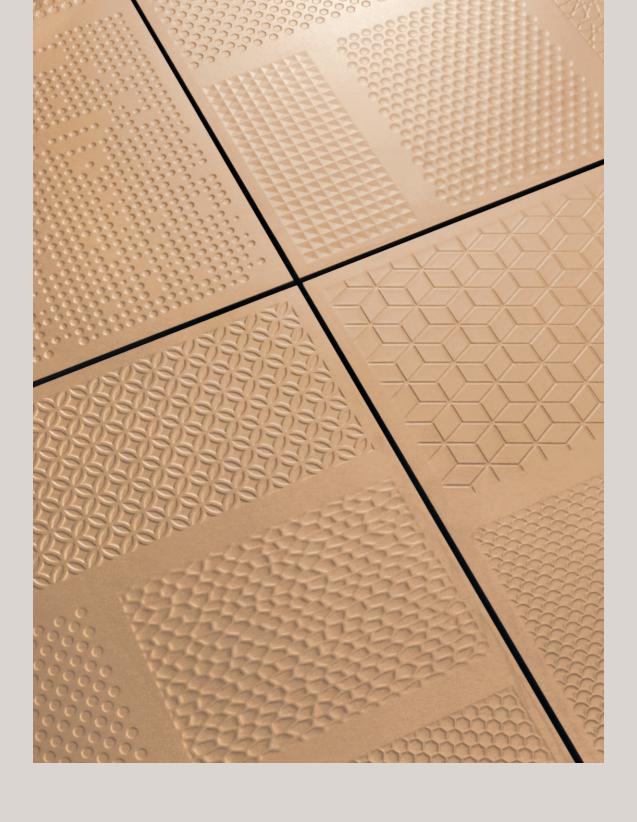

# PIONEERS OF CERAMIC RANDOM PUNCH FACES

Roman Collection from Mozart is a work of art and innovation with splendid intricate motifs carved on four different faces to offer you a punch collection never seen before in the ceramic segment. The collection features 4 random punches in 6 different colors along with a splendid matt finish and robust fullbody.

4 DIFFERENT

ROMAN PUNCHES