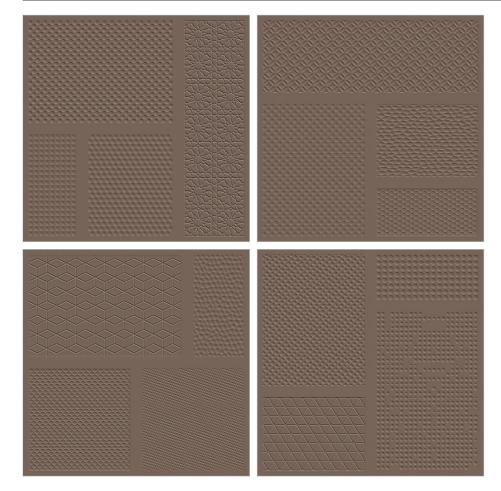

# PIONEERS OF CERAMIC RANDOM PUNCH FACES

Roman Collection from Mozart is a work of art and innovation with splendid intricate motifs carved on four different faces to offer you a punch collection never seen before in the ceramic segment. The collection features 4 random punches in 6 different colors along with a splendid matt finish and robust fullbody.

4 DIFFERENT

ROMAN PUNCHES

**ROMAN PUNCH** 

600x600mm

**LINEN ROMAN** 

**SANDAL MATT** 