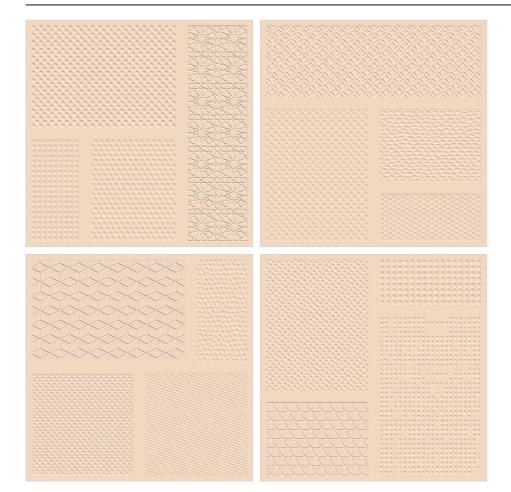

# PIONEERS OF CERAMIC RANDOM PUNCH FACES

Roman Collection from Mozart is a work of art and innovation with splendid intricate motifs carved on four different faces to offer you a punch collection never seen before in the ceramic segment. The collection features 4 random punches in 6 different colors along with a splendid matt finish and robust fullbody.

4 DIFFERENT

ROMAN PUNCHES