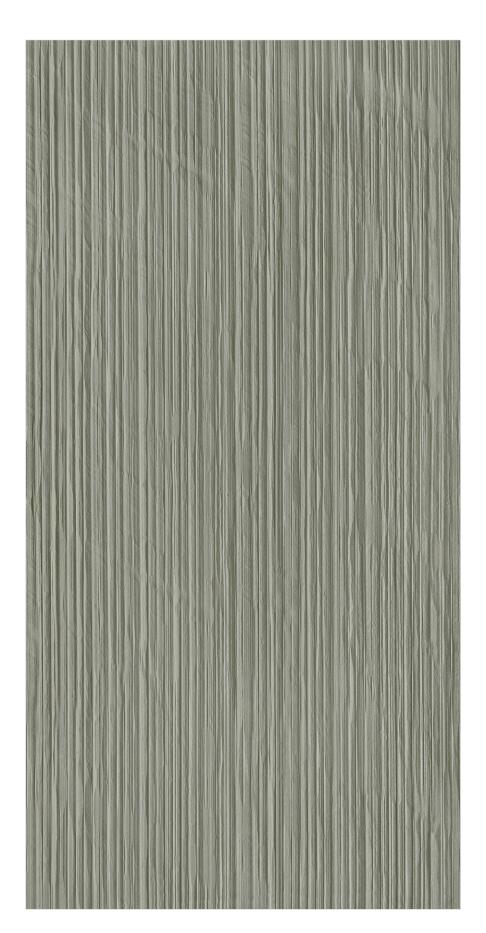

### GREY LENZA

600x1200mm

FULLBODY TILES

ZERO MAINTENANCE

LOW WATER ABSORPTION

IMPACT RESISTANCE