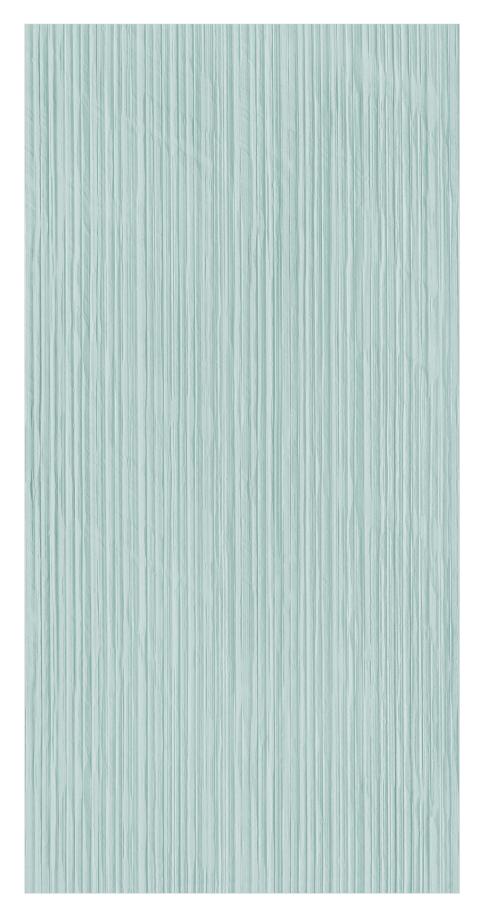

### AQUA LENZA

600x1200mm

-FULLBODY TILES

ZERO MAINTENANCE

LOW WATER ABSORPTION

IMPACT RESISTANCE