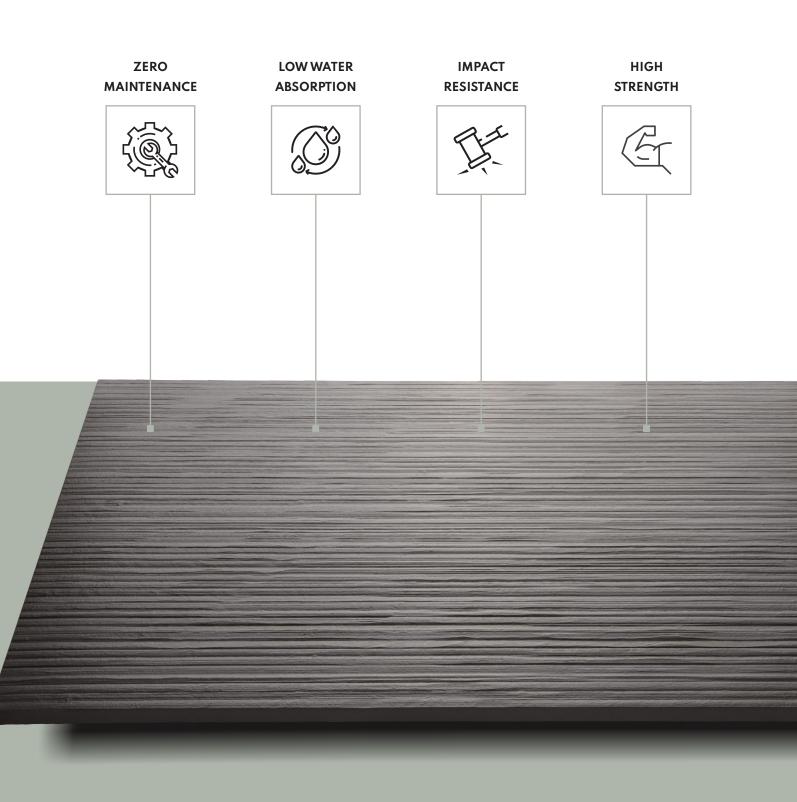

# PRODUCT ADVANTAGES

The diverse features of Lenza Punch make it easy to handle, install and maintain.