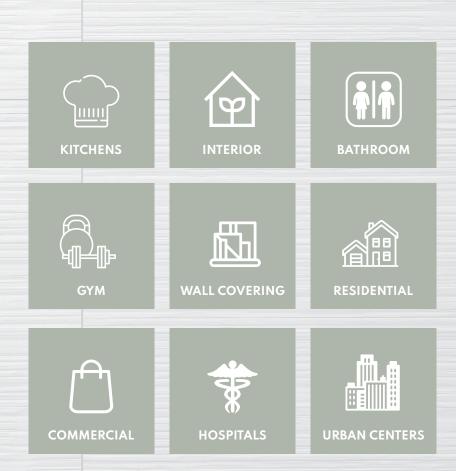

#### APPLICATIONS AREA

The alluring shades of the Lenza Punch make it a desirable choice for application in a variety of spaces.