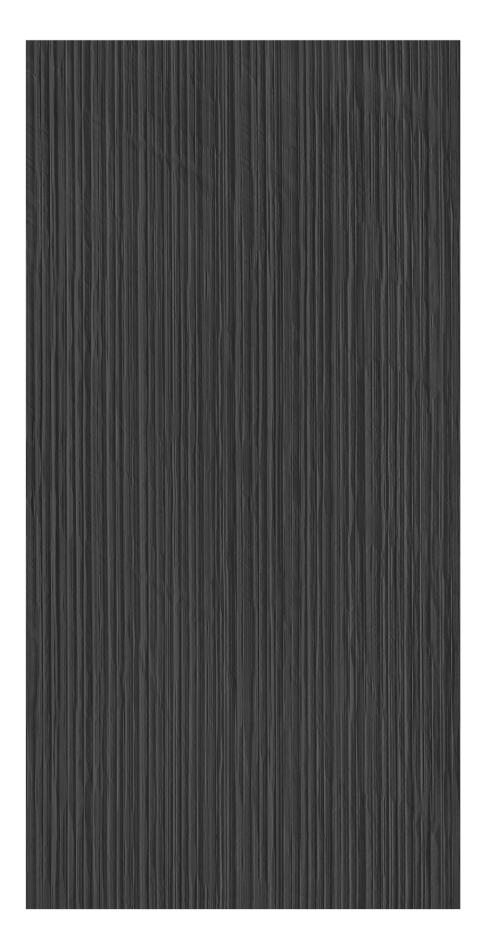

#### JET BLACK LENZA

600x1200mm

FULLBODY TILES

ZERO MAINTENANCE

LOW WATER ABSORPTION

IMPACT RESISTANCE