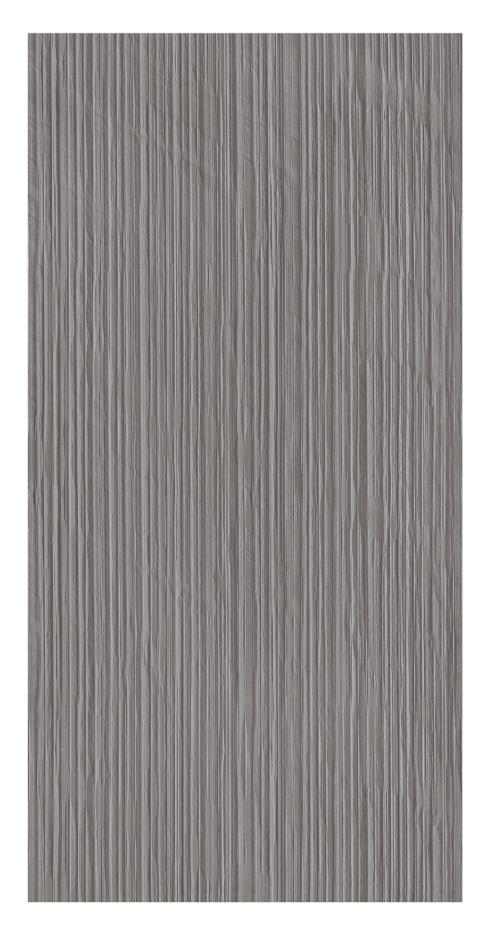

### GREY LENZA

600x1200mm

FULLBODY TILES

ZERO MAINTENANCE

LOW WATER ABSORPTION

IMPACT RESISTANCE