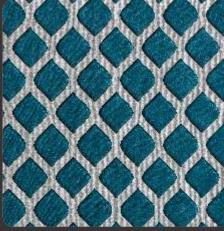

no. LS 2320









Each design fills your soul with true joy and engages your senses like never before!





Design no. LS 2501





Appl



Product Size: 8x2 feet









124

















Design no. LS 2505









Design no. LS 2506





These panels will adorn your room in an











Design no. LS 2508 Product Size: 8x2 feet







Warm up your interiors with these colorful decorative panels.







Product Size: 8x2 feet





Enhance the beauty of your interiors with Lyssa Decorative Panels.





Design no. LS 2510











Design no. LS 2511

Product Size: 8x2 feet







Design no. LS 2512







decorative panels.





Design no. LS 2513

Product Size: 8x2 feet







Design no. LS 2514





touch from Lyssa's exquisite collection.













Design no. LS 2516













Functioning

These panels are all about giving your environment delightful touch and make it look more charismatic.



Design no. LS 2517









Design no. LS 2519







Design no. LS 2520





Experience the natural luxury in your ambience with these eccentric decorative panels.







Design no. LS 2521

Product Size: 8x2 feet





These decorative panels make your interiors look more classy and iconic.



















Design no. LS 2524









Design no. LS 2525





Lyssa's decorative panels continue to give riveting splendor to your surfaces.





Design no. LS 2526







Make your space bounce with the impressive aesthetics and zeal that Lyssa has to offer.





Design no. LS 2527

Product Size: 8x2 feet







Design no. LS 2528





These innovative designs will le