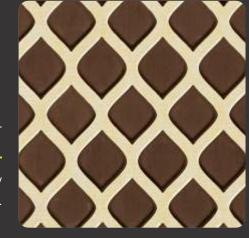

# Treelam lay

Design no. LS 2403

Efficacy and precision as never seen before, beauty is in the detail, literally!

Design no. LS 2404

Product Size: 8x2 feet

For the elite, these panels are most befitting to grace your decors with rich exhibits.