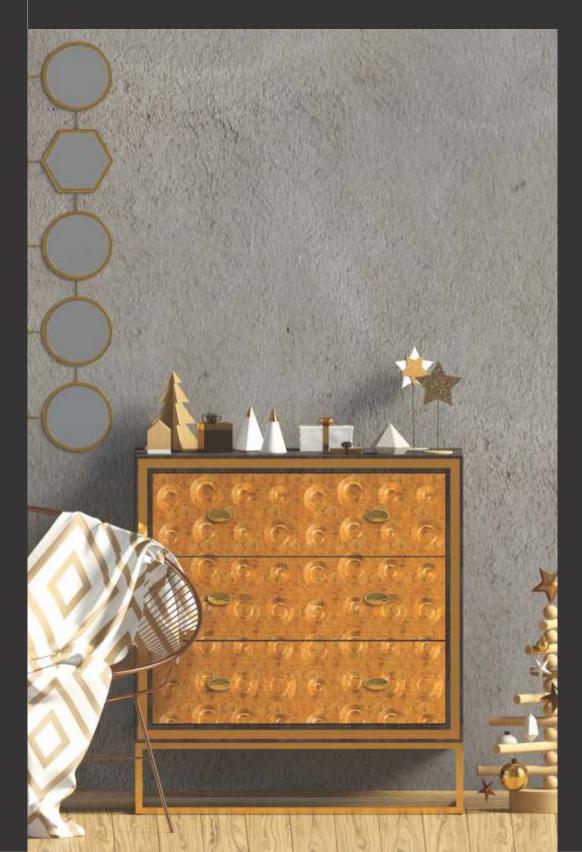

# APPEARANCE -

STONE
METAL
MARBLE
CONCRETE
MOSAIC
RUSTIC
WOODEN
LEATHER
FABRIC
VELVET

3D BACKLIT PANEL

2. BACKLIT PANEL

FABRIC & VELVET PANEL

4. PANEL

Design no. LS 2401