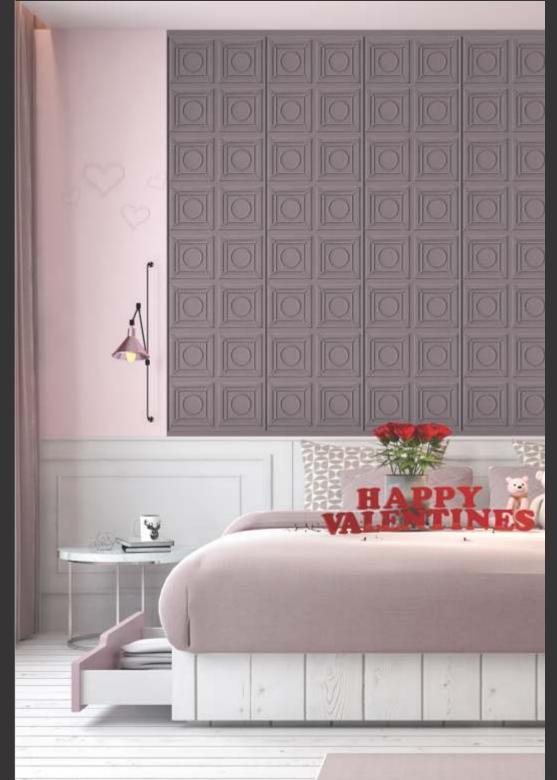

# APPEARANCE -

STONE
METAL
MARBLE
CONCRETE
MOSAIC
RUSTIC
WOODEN
LEATHER
FABRIC
VELVET

3D BACKLIT PANEL

2. BACKLIT PANEL

FABRIC & VELVET PANEL

4. PANEL

Design no. LS 2401

# Treelam lay

Design no. LS 2403

Efficacy and precision as never seen before, beauty is in the detail, literally!

Design no. LS 2404

Product Size: 8x2 feet

For the elite, these panels are most befitting to grace your decors with rich exhibits.