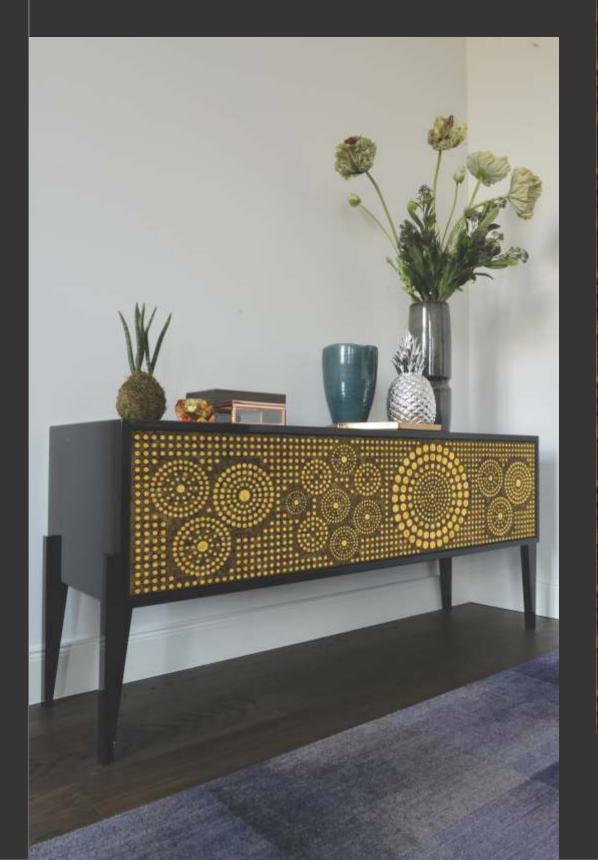

# Treelam lay

Design no. LS 2403

Efficacy and precision as never seen before, beauty is in the detail, literally!

Design no. LS 2404

Product Size: 8x2 feet

For the elite, these panels are most befitting to grace your decors with rich exhibits.