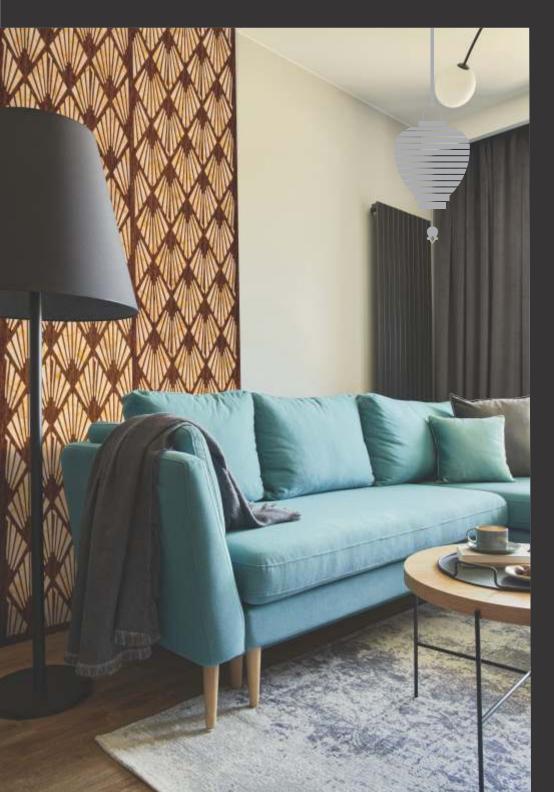

# Treelam lay

Design no. LS 2403

Efficacy and precision as never seen before, beauty is in the detail, literally!

Design no. LS 2404

Product Size: 8x2 feet

For the elite, these panels are most befitting to grace your decors with rich exhibits.