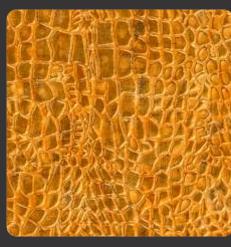

# Treelam lay

Design no. LS 2403

Efficacy and precision as never seen before, beauty is in the detail, literally!

Design no. LS 2404

Product Size: 8x2 feet

For the elite, these panels are most befitting to grace your decors with rich exhibits.