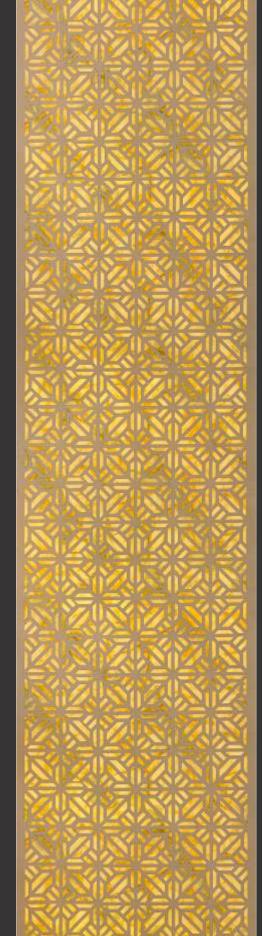

# APPEARANCE -

STONE
METAL
MARBLE
CONCRETE
MOSAIC
RUSTIC
WOODEN
LEATHER
FABRIC
VELVET

3D BACKLIT PANEL

2. BACKLIT PANEL

FABRIC & VELVET PANEL

4. PANEL

Design no. LS 2401

# Treelam lay

Design no. LS 2403

Efficacy and precision as never seen before, beauty is in the detail, literally!

Design no. LS 2404

Product Size: 8x2 feet

For the elite, these panels are most befitting to grace your decors with rich exhibits.