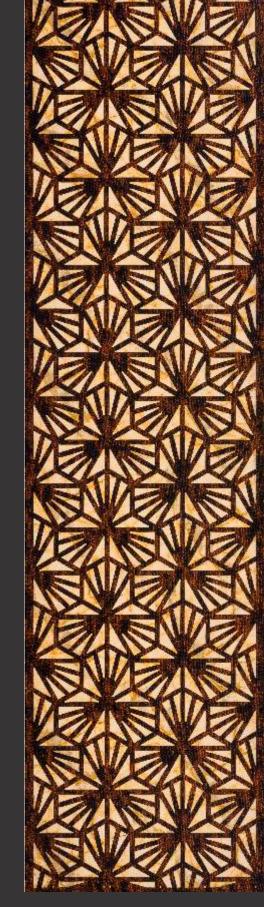

# APPEARANCE -

STONE
METAL
MARBLE
CONCRETE
MOSAIC
RUSTIC
WOODEN
LEATHER
FABRIC
VELVET

3D BACKLIT PANEL

2. BACKLIT PANEL

FABRIC & VELVET PANEL

4. PANEL

Design no. LS 2401