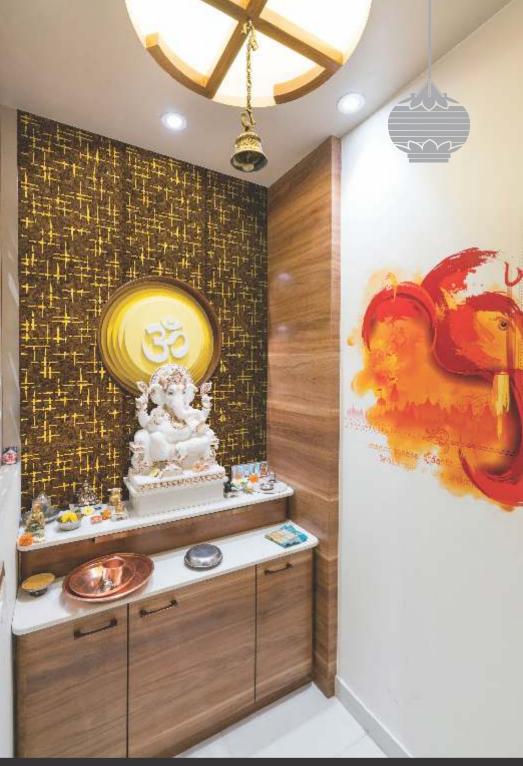

S** 

## **FEATURES -**

LIGHT WEIGHT
WATER RESISTANCE
TERMITE / BORER FREE
LOW MAINTANANCE
EASY TO INSTALL
DURABLE

# APPEARANCE -

STONE
METAL
MARBLE
CONCRETE
MOSAIC
RUSTIC
WOODEN
LEATHER
FABRIC
VELVET

3D BACKLIT PANEL

2. BACKLIT PANEL

FABRIC & VELVET PANEL

4. PANEL











Design no. LS 2401

# Treelam lay

















Design no. LS 2403





Efficacy and precision as never seen before, beauty is in the detail, literally!







Design no. LS 2404

Product Size: 8x2 feet





For the elite, these panels are most befitting to grace your decors with rich exhibits.





Design no. LS 2405











Design no. LS 2301















Design no. LS 2303

Product Size: 8x2 feet



The innovative touch to each design is absolutely adorable and makes your spaces look beautiful!







designs that make a world of difference!







Product Size: 8x2 feet





you with abundant excitement and joy.





Design no. LS 2305





Create signature style owning these panels and making your spaces look simply classy!







Design no. LS 2307

Product Size: 8x2 feet





Extraordinary

What's in store is a wide range that

enamors and fills your heart with

abundant happiness forever!



Design no. LS 2304









Design no. LS 2308 Product Size: 8x2 feet









Design no. LS 2309

























These designs are here to stay and spread its fascinating fervor within your decors for long!







Product Size: 8x2 feet





What's here is a magical experience to create decors with statements of superior class and eternal charm.





Design no. LS 2313