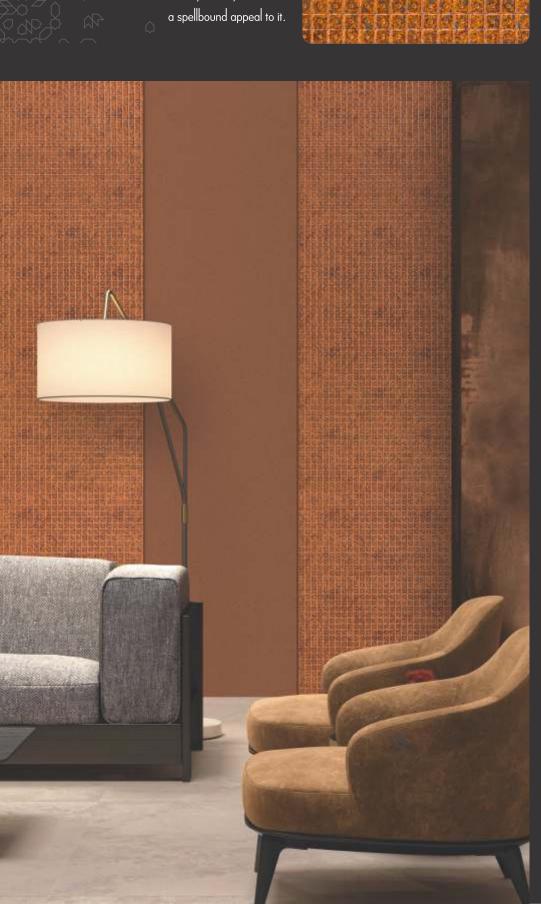

Warm up your interiors with these colorful decorative panels.

Product Size: 8x2 feet

Enhance the beauty of your interiors with Lyssa Decorative Panels.

Design no. LS 2510

Design no. LS 2511

Product Size: 8x2 feet