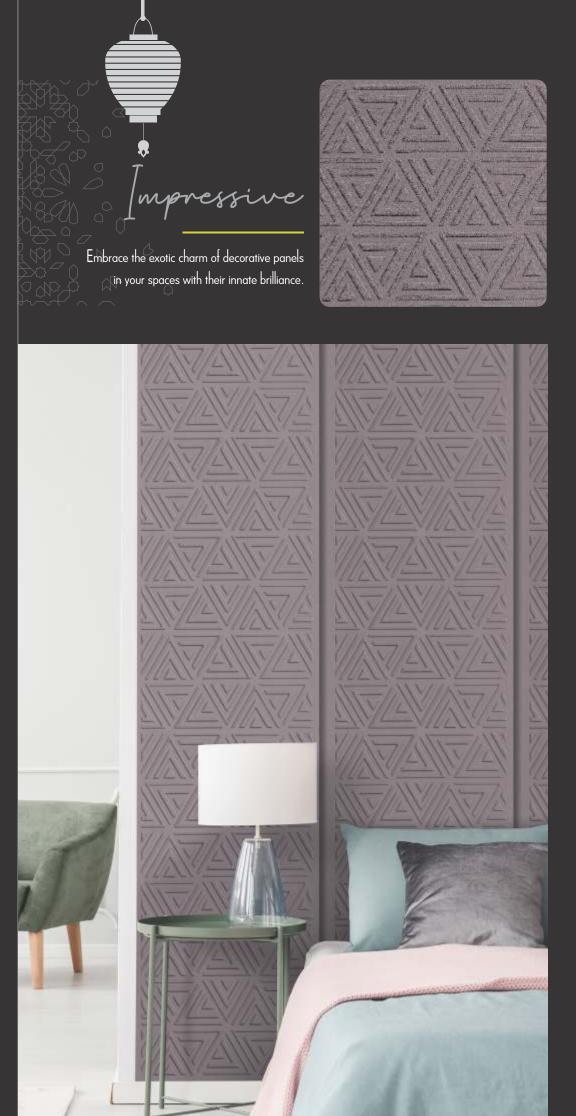

feet





Enhance the beauty of your interiors with Lyssa Decorative Panels.





Design no. LS 2510











Design no. LS 2511

Product Size: 8x2 feet







Design no. LS 2512







decorative panels.





Design no. LS 2513

Product Size: 8x2 feet







Design no. LS 2514





touch from Lyssa's exquisite collection.













Design no. LS 2516













Functioning

These panels are all about giving your environment delightful touch and make it look more charismatic.



Design no. LS 2517









Design no. LS 2519







Design no. LS 2520





Experience the natural luxury in your ambience with these eccentric decorative panels.







Design no. LS 2521

Product Size: 8x2 feet





These decorative panels make your interiors look more classy and iconic.



















Design no. LS 2524









Design no. LS 2525





Lyssa's decorative panels continue to give riveting splendor to your surfaces.





Design no. LS 2526







Make your space bounce with the impressive aesthetics and zeal that Lyssa has to offer.





Design no. LS 2527

Product Size: 8x2 feet







Design no. LS 2528





These innovative designs will leave you in awe and give your decors an enamoring touch.



Design no. LS 2529

Product Size: 8x2 feet





Add tempting zeal to your environment with Lyssa's ravishing decorative panels.





Design no. LS 2530





Delightful







Design no. LS 2531

Product Size: 8x2 feet





Design no. LS 2532





Decorate your interiors with these intricate detailed decorative panels from Lyssa.







Design no. LS 2533

Product Size: 8x2