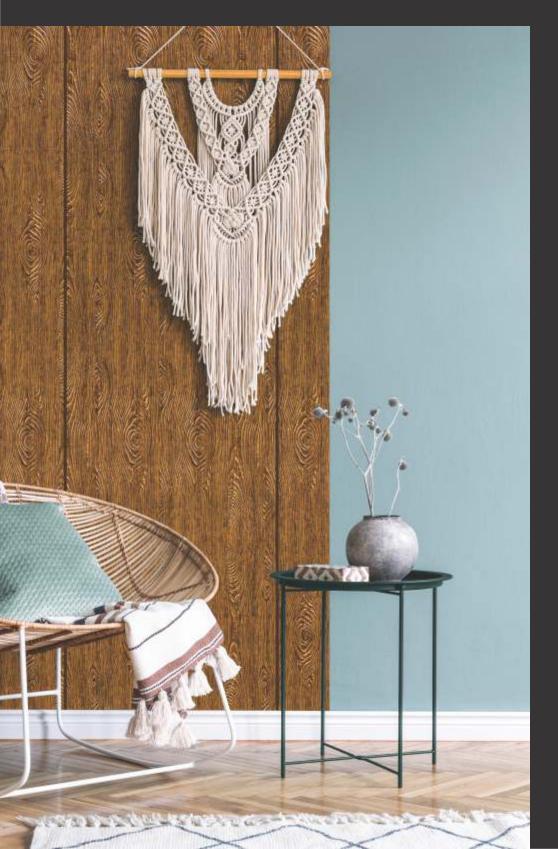

# APPEARANCE -

STONE
METAL
MARBLE
CONCRETE
MOSAIC
RUSTIC
WOODEN
LEATHER
FABRIC
VELVET

3D BACKLIT PANEL

2. BACKLIT PANEL

FABRIC & VELVET PANEL

4. PANEL

Design no. LS 2401