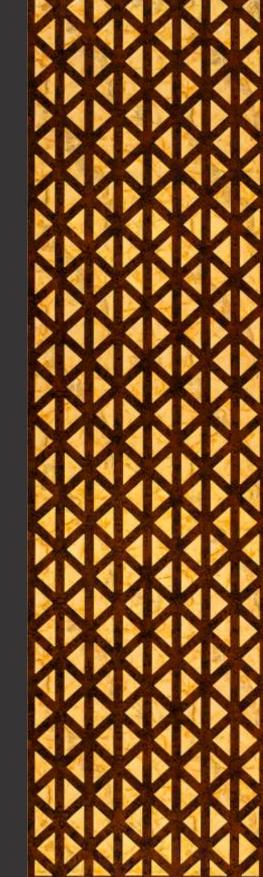

# APPEARANCE -

STONE
METAL
MARBLE
CONCRETE
MOSAIC
RUSTIC
WOODEN
LEATHER
FABRIC
VELVET

3D BACKLIT PANEL

2. BACKLIT PANEL

FABRIC & VELVET PANEL

4. PANEL

Design no. LS 2401

# Treelam lay

Design no. LS 2403

Efficacy and precision as never seen before, beauty is in the detail, literally!

Design no. LS 2404

Product Size: 8x2 feet

For the elite, these panels are most befitting to grace your decors with rich exhibits.