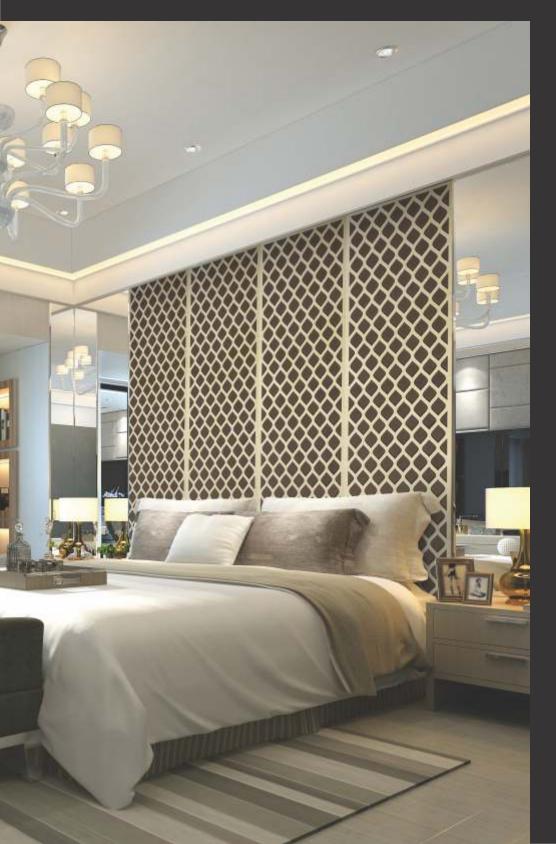

# Treelam lay

Design no. LS 2403

Efficacy and precision as never seen before, beauty is in the detail, literally!

Design no. LS 2404

Product Size: 8x2 feet

For the elite, these panels are most befitting to grace your decors with rich exhibits.