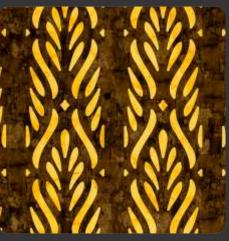

# Treelam lay

Design no. LS 2403

Efficacy and precision as never seen before, beauty is in the detail, literally!

Design no. LS 2404

Product Size: 8x2 feet

For the elite, these panels are most befitting to grace your decors with rich exhibits.