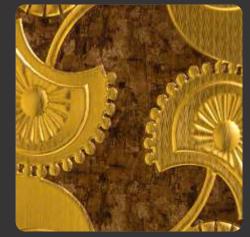

# APPEARANCE -

STONE
METAL
MARBLE
CONCRETE
MOSAIC
RUSTIC
WOODEN
LEATHER
FABRIC
VELVET

3D BACKLIT PANEL

2. BACKLIT PANEL

FABRIC & VELVET PANEL

4. PANEL

Design no. LS 2401