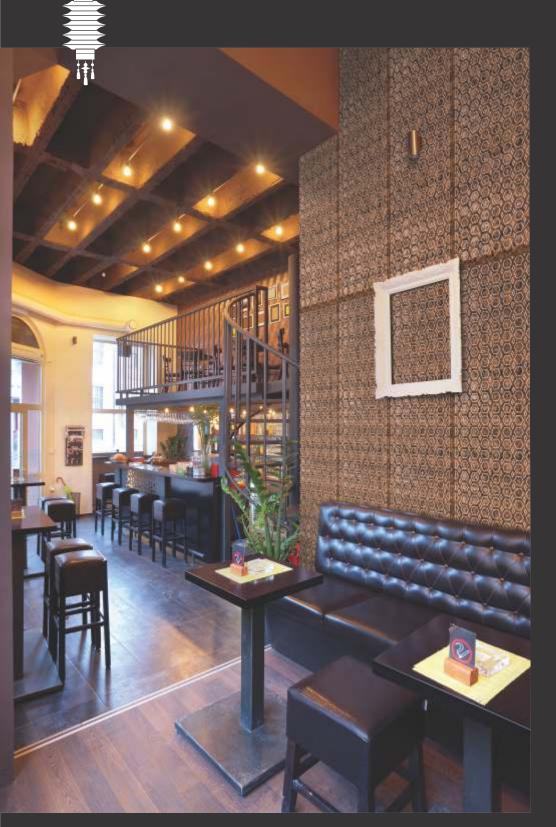

# Treelam lay

Design no. LS 2403

Efficacy and precision as never seen before, beauty is in the detail, literally!

Design no. LS 2404

Product Size: 8x2 feet

For the elite, these panels are most befitting to grace your decors with rich exhibits.