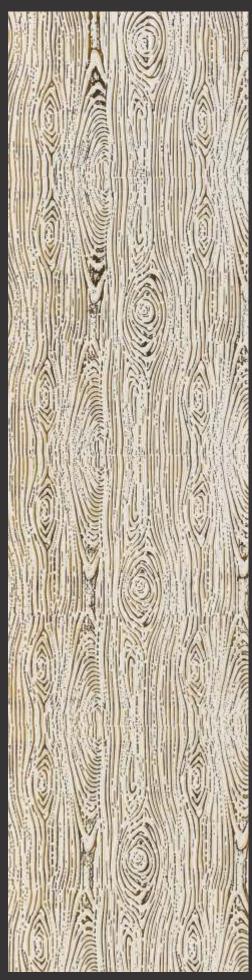

# Treelam lay

Design no. LS 2403

Efficacy and precision as never seen before, beauty is in the detail, literally!

Design no. LS 2404

Product Size: 8x2 feet

For the elite, these panels are most befitting to grace your decors with rich exhibits.