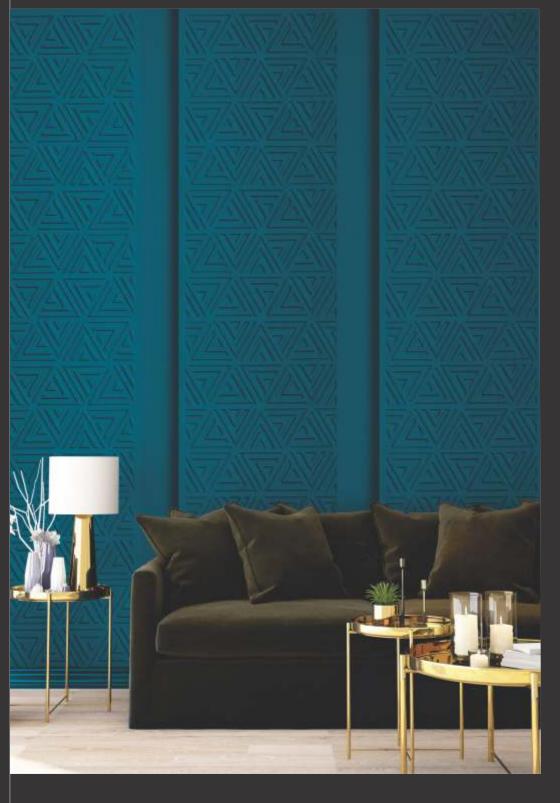

Lyssa Decorative Panels.





Design no. LS 2510











Design no. LS 2511

Product Size: 8x2 feet







Design no. LS 2512







decorative panels.





Design no. LS 2513

Product Size: 8x2 feet







Design no. LS 2514





touch from Lyssa's exquisite collection.













Design no. LS 2516













Functioning

These panels are all about giving your environment delightful touch and make it look more charismatic.



Design no. LS 2517









Design no. LS 2519







Design no. LS 2520





Experience the natural luxury in your ambience with these eccentric decorative panels.







Design no. LS 2521

Product Size: 8x2 feet





These decorative panels make your interiors look more classy and iconic.



















Design no. LS 2524









Design no. LS 2525





Lyssa's decorative panels continue to give riveting splendor to your surfaces.





Design no. LS 2526







Make your space bounce with the impressive aesthetics and zeal that Lyssa has to offer.





Design no. LS 2527

Product Size: 8x2 feet







Design no. LS 2528





These innovative designs will leave you in awe and give your decors an enamoring touch.



Design no. LS 2529

Product Size: 8x2 feet





Add tempting zeal to your environment with Lyssa's ravishing decorative panels.





Design no. LS 2530





Delightful







Design no. LS 2531

Product Size: 8x2 feet





Design no. LS 2532





Decorate your interiors with these intricate detailed decorative panels from Lyssa.







Design no. LS 2533

Product Size: 8x2 feet





Redefine your elegant displays with these