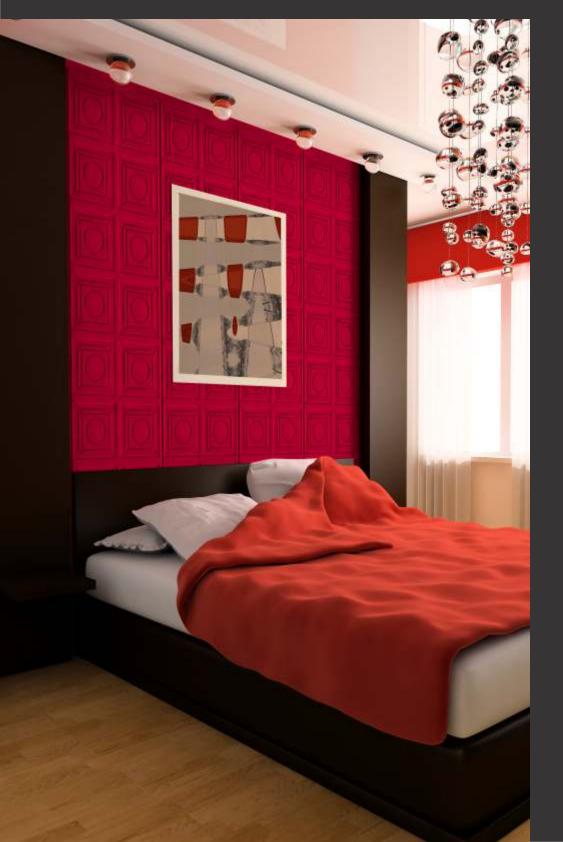

# APPEARANCE -

STONE
METAL
MARBLE
CONCRETE
MOSAIC
RUSTIC
WOODEN
LEATHER
FABRIC
VELVET

3D BACKLIT PANEL

2. BACKLIT PANEL

FABRIC & VELVET PANEL

4. PANEL

Design no. LS 2401

# Treelam lay

Design no. LS 2403

Efficacy and precision as never seen before, beauty is in the detail, literally!

Design no. LS 2404

Product Size: 8x2 feet

For the elite, these panels are most befitting to grace your decors with rich exhibits.