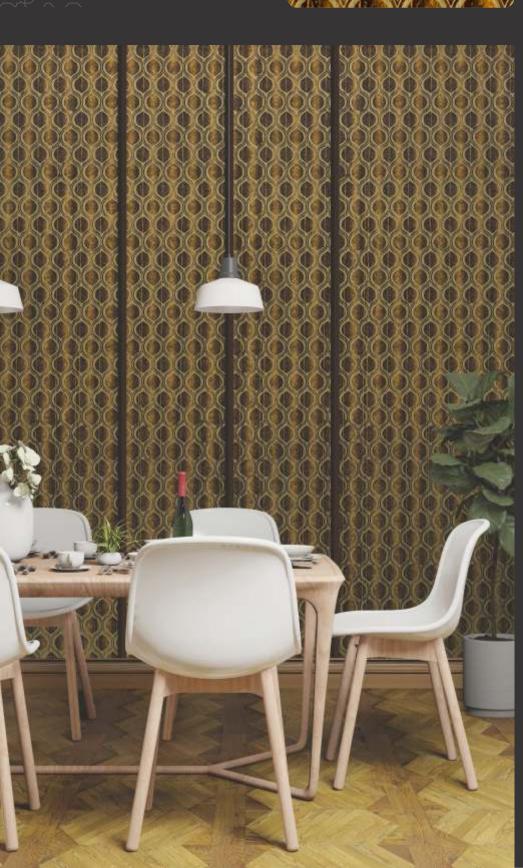

# Treelam lay

Design no. LS 2403

Efficacy and precision as never seen before, beauty is in the detail, literally!

Design no. LS 2404

Product Size: 8x2 feet

For the elite, these panels are most befitting to grace your decors with rich exhibits.