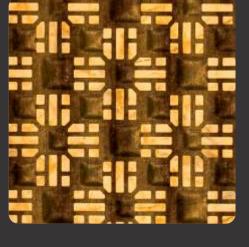

and inimitable style.

Go for decors that flaunt an individualistic flair with design inclusions that add glamour and gorgeousness to your spaces with its distinct edge and signature statements.

Lyssa is all about excellence in detail; novel designs in vast variety for flamboyant decors!

# **SPECIFICATIONS**

SIZE:- 8 X 2 ft.

**THICKNESS:- 1mm To 3mm** 

| FI | NI | 5 | Н | - |
|----|----|---|---|---|
|----|----|---|---|---|

MATT
SMOOTH
PRINTED
COLORED

**TEXTURES** 

## **FEATURES -**

LIGHT WEIGHT
WATER RESISTANCE
TERMITE / BORER FREE
LOW MAINTANANCE
EASY TO INSTALL
DURABLE

# APPEARANCE -

STONE
METAL
MARBLE
CONCRETE
MOSAIC
RUSTIC
WOODEN
LEATHER
FABRIC
VELVET

3D BACKLIT PANEL

2. BACKLIT PANEL

FABRIC & VELVET PANEL

4. PANEL











Design no. LS 2401

# Treelam lay

















Design no. LS 2403





Efficacy and precision as never seen before, beauty is in the detail, literally!







Design no. LS 2404

Product Size: 8x2 feet





For the elite, these panels are most befitting to grace your decors with rich exhibits.





Design no. LS 2405











Design no. LS 2301















Design no. LS 2303

Product Size: 8x2 feet



The innovative touch to each design is absolutely adorable and makes your spaces look beautiful!







designs that make a world of difference!







Product Size: 8x2 feet





you with abundant excitement and joy.





Design no. LS 2305





Create signature style owning these panels and making your spaces look simply classy!







Design no. LS 2307

Product Size: 8x2 feet





Extraordinary

What's in store is a wide ra