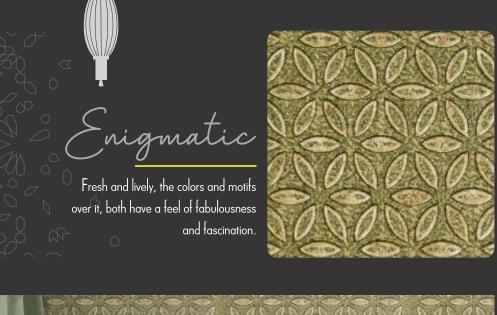

Eminent

For those who create spaces that have statements of their own, these panels are just apt!





Design no. LS 2206

Product Size: 8x2 feet











Absolutely fantastic, Lyssa is all about lavishness and luxury that's unparalleled.













aura of versatility and enticing grace.





Design no. LS 2209





Scintillating

A range that has a spell of wonder around it, fill your spaces with stupendous luxury.



Design no. LS 2210

Product Size: 8x2 feet







Design no. LS 2211





Charm that is inimitable and lasts long, this collection gives your spaces, excellence beyond measure!



Design no. LS 2212

Product Size: 8x2 feet



Pustic Basic yet very attractive, these novel

design ideas create a curiosity quotient within your decors





Design no. LS 2213















Design no. LS 2215

















Product Size: 8x2 feet











Design no. LS 2217







Design no. LS 2218 Product Size: 8x2 feet





Create spaces of stylish flair with decorative panels by Lyssa that truly live up to your expectations!



Design no. LS 2219

Product Size: 8x2 feet



These trending panels are a treat to the eyes with designs that attract and impress.









Make spaces with designs that spell excitement and joy; fill your spaces with ecstasy!







Design no. LS 2220

Product Size: 8x2 feet





about them; feel its magical charm by adding them to your decors.





Design no. LS 2221







Design no. LS 2314

Product Size: 8x2 feet



Mp style Make heads turn with its classy touch and style that is reverberating in form.



Design no. LS 2315