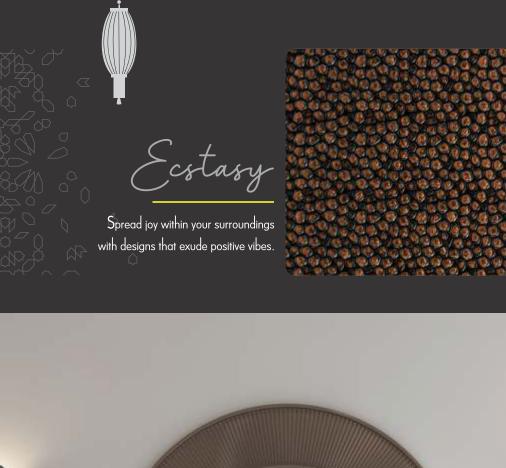

Make spaces with designs that spell excitement and joy; fill your spaces with ecstasy!

Design no. LS 2220

Product Size: 8x2 feet

about them; feel its magical charm by adding them to your decors.

Design no. LS 2221