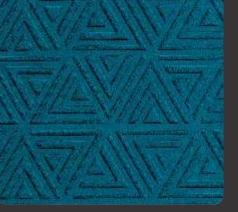

# APPEARANCE -

STONE
METAL
MARBLE
CONCRETE
MOSAIC
RUSTIC
WOODEN
LEATHER
FABRIC
VELVET

3D BACKLIT PANEL

2. BACKLIT PANEL

FABRIC & VELVET PANEL

4. PANEL

Design no. LS 2401