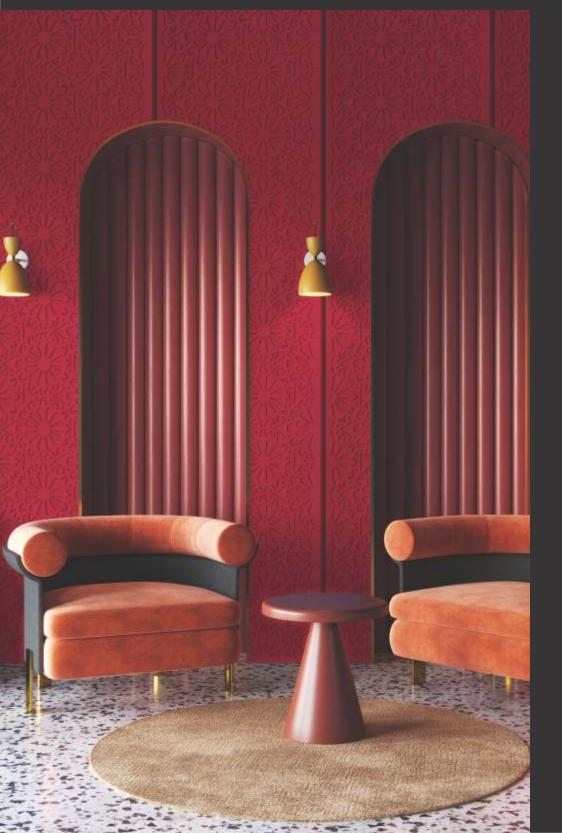

# APPEARANCE -

STONE
METAL
MARBLE
CONCRETE
MOSAIC
RUSTIC
WOODEN
LEATHER
FABRIC
VELVET

3D BACKLIT PANEL

2. BACKLIT PANEL

FABRIC & VELVET PANEL

4. PANEL

Design no. LS 2401