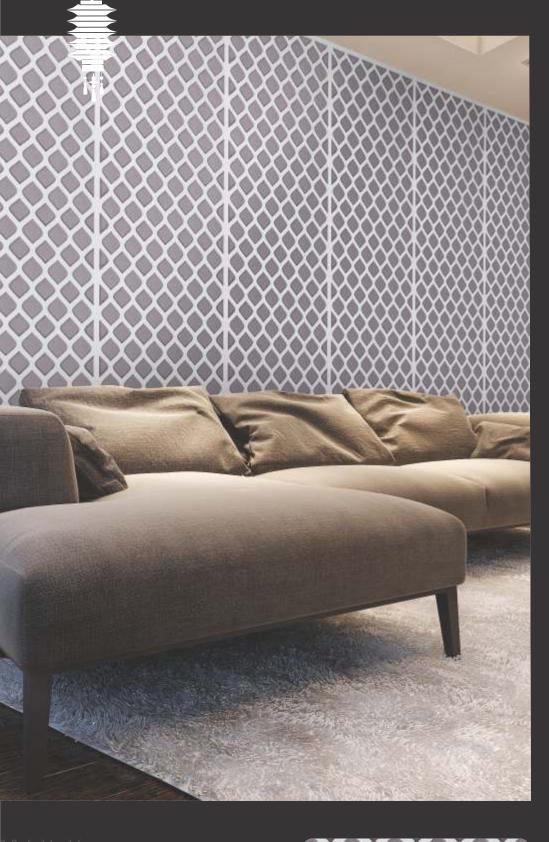

# APPEARANCE -

STONE
METAL
MARBLE
CONCRETE
MOSAIC
RUSTIC
WOODEN
LEATHER
FABRIC
VELVET

3D BACKLIT PANEL

2. BACKLIT PANEL

FABRIC & VELVET PANEL

4. PANEL

Design no. LS 2401

# Treelam lay

Design no. LS 2403

Efficacy and precision as never seen before, beauty is in the detail, literally!

Design no. LS 2404

Product Size: 8x2 feet

For the elite, these panels are most befitting to grace your decors with rich exhibits.