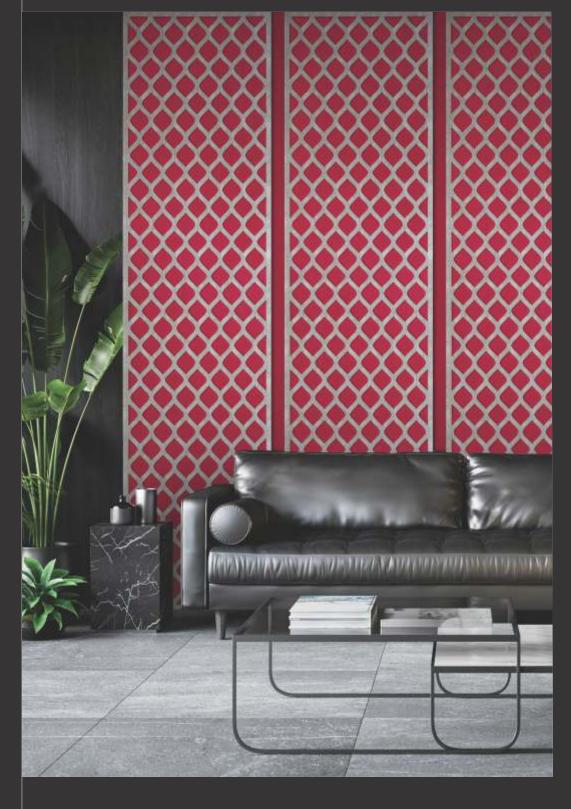

S 2320









Each design fills your soul with true joy and engages your senses like never before!





Design no. LS 2501





Appl



Product Size: 8x2 feet









124

















Design no. LS 2505









Design no. LS 2506





These panels will adorn your room in an











Design no. LS 2508 Product Size: 8x2 feet







Warm up your interiors with these colorful decorative panels.







Product Size: 8x2 feet





Enhance the beauty of your interiors with Lyssa Decorative Panels.





Design no. LS 2510











Design no. LS 2511

Product Size: 8x2 feet







Design no. LS 2512







decorative panels.





Design no. LS 2513

Product Size: 8x2 feet







Design no. LS 2514





touch from Lyssa's exquisite collection.













Design no. LS 2516













Functioning

These panels are all about giving your environment delightful touch and make it look more charismatic.



Design no. LS 2517









Design no. LS 2519







Design no. LS 2520





Experience the natural luxury in your ambience with these eccentric decorative panels.







Design no. LS 2521

Product Size: 8x2 feet





These decorative panels make your interiors look more classy and iconic.



















Design no. LS 2524









Design no. LS 2525





Lyssa's decorative panels continue to give riveting splendor to your surfaces.





Design no. LS 2526







Make your space bounce with the impressive aesthetics and zeal that Lyssa has to offer.





Design no. LS 2527

Product Size: 8x2 feet







Design no. LS 2528





These innovative designs will leave yo