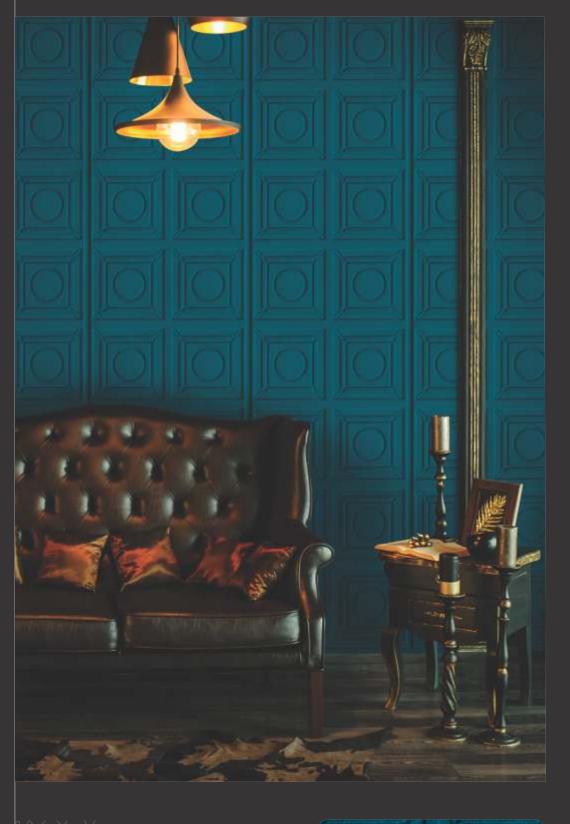

# Treelam lay

Design no. LS 2403

Efficacy and precision as never seen before, beauty is in the detail, literally!

Design no. LS 2404

Product Size: 8x2 feet

For the elite, these panels are most befitting to grace your decors with rich exhibits.