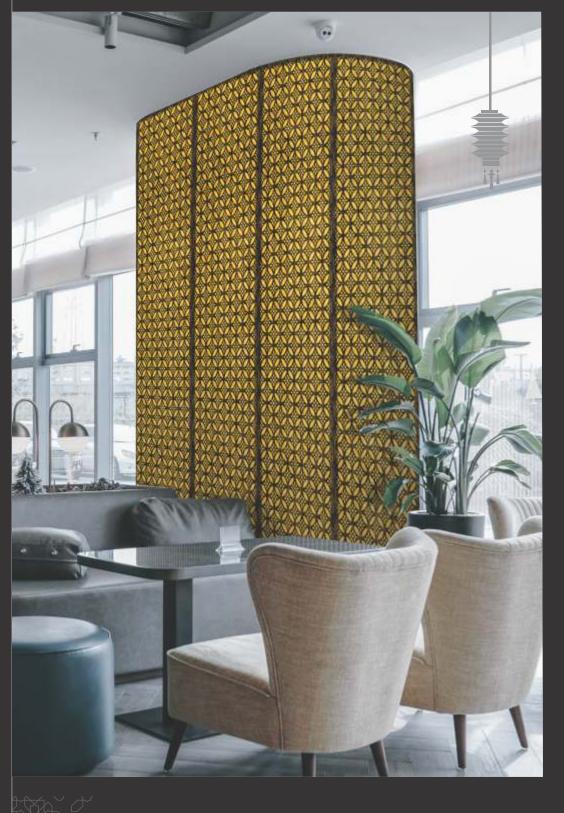

# APPEARANCE -

STONE
METAL
MARBLE
CONCRETE
MOSAIC
RUSTIC
WOODEN
LEATHER
FABRIC
VELVET

3D BACKLIT PANEL

2. BACKLIT PANEL

FABRIC & VELVET PANEL

4. PANEL

Design no. LS 2401