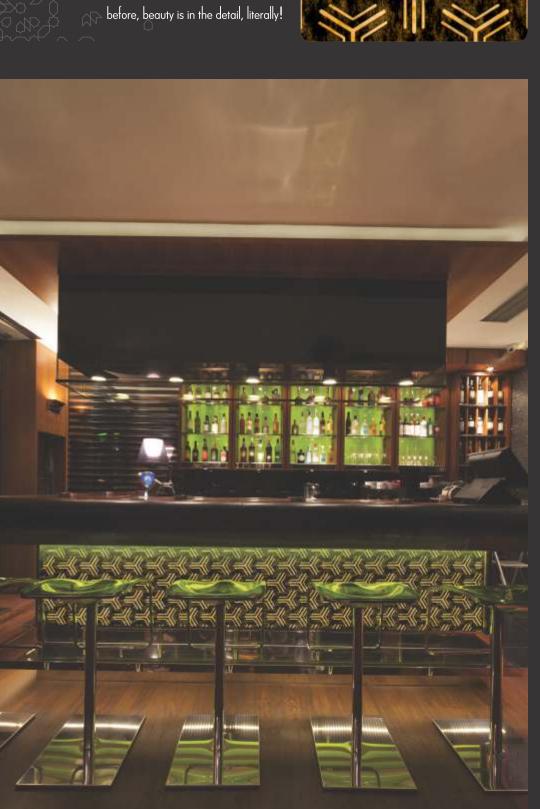

# Treelam lay

Design no. LS 2403

Efficacy and precision as never seen before, beauty is in the detail, literally!

Design no. LS 2404

Product Size: 8x2 feet

For the elite, these panels are most befitting to grace your decors with rich exhibits.