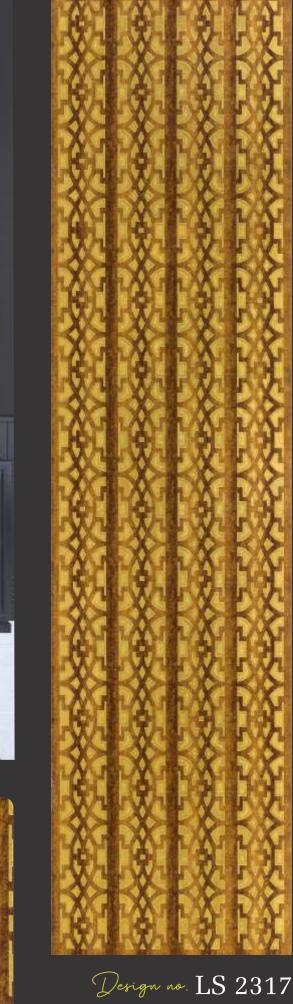

Design no. LS 2314

Product Size: 8x2 feet

Mp style Make heads turn with its classy touch and style that is reverberating in form.

Design no. LS 2315

Form and function that's truly enamoring,

these panels are all about great style