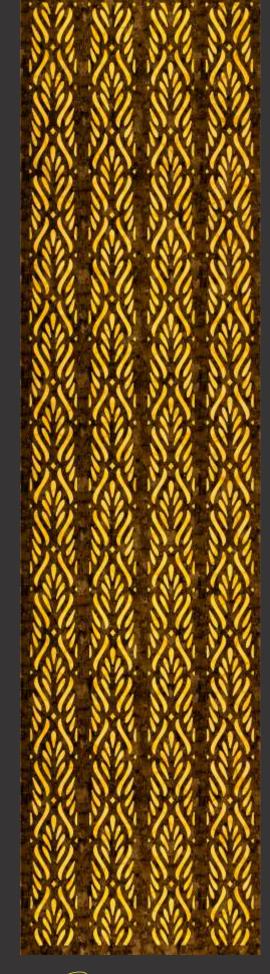

# Treelam lay

Design no. LS 2403

Efficacy and precision as never seen before, beauty is in the detail, literally!

Design no. LS 2404

Product Size: 8x2 feet

For the elite, these panels are most befitting to grace your decors with rich exhibits.