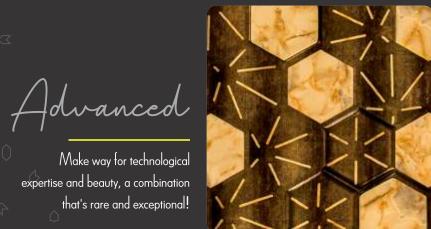

# Treelam lay

Design no. LS 2403

Efficacy and precision as never seen before, beauty is in the detail, literally!

Design no. LS 2404

Product Size: 8x2 feet

For the elite, these panels are most befitting to grace your decors with rich exhibits.