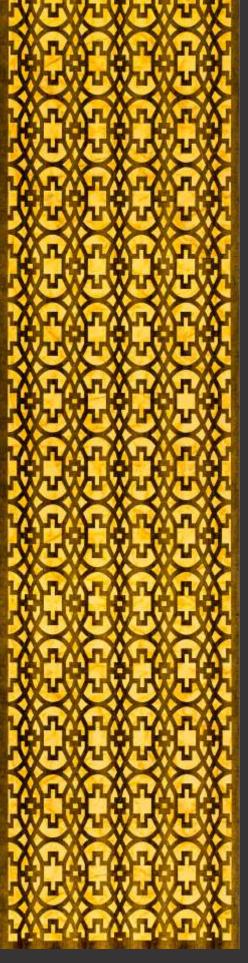

# APPEARANCE -

STONE
METAL
MARBLE
CONCRETE
MOSAIC
RUSTIC
WOODEN
LEATHER
FABRIC
VELVET

3D BACKLIT PANEL

2. BACKLIT PANEL

FABRIC & VELVET PANEL

4. PANEL

Design no. LS 2401