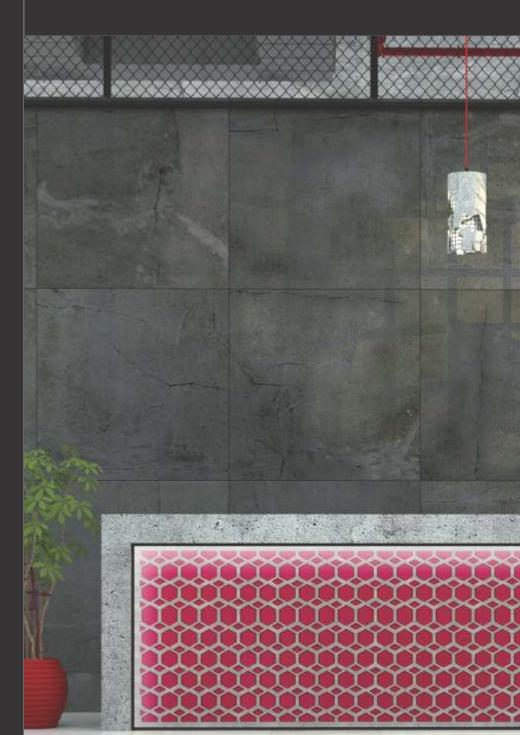

Product Size: 8x2 feet





What's here is a magical experience to create decors with statements of superior class and eternal charm.





Design no. LS 2313















Design no. LS 2320









Each design fills your soul with true joy and engages your senses like never before!





Design no. LS 2501





Appl



Product Size: 8x2 feet









124

















Design no. LS 2505









Design no. LS 2506





These panels will adorn your room in an











Design no. LS 2508 Product Size: 8x2 feet







Warm up your interiors with these colorful decorative panels.







Product Size: 8x2 feet





Enhance the beauty of your interiors with Lyssa Decorative Panels.





Design no. LS 2510











Design no. LS 2511

Product Size: 8x2 feet







Design no. LS 2512







decorative panels.





Design no. LS 2513

Product Size: 8x2 feet







Design no. LS 2514





touch from Lyssa's exquisite collection.













Design no. LS 2516













Functioning

These panels are all about giving your environment delightful touch and make it look more charismatic.



Design no. LS 2517









Design no. LS 2519







Design no. LS 2520





Experience the natural luxury in your ambience with these eccentric decorative panels.







Design no. LS 2521

Product Size: 8x2 feet





These decorative panels make your interiors look more classy and iconic.



















Design no. LS 2524









Design no. LS 2525





Lyssa's decorative panels continue to give riveting splendor to your surfaces.





Design no. LS 2526







Make your space bou