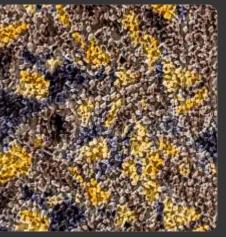

# **SPECIFICATIONS**

SIZE:- 8 X 2 ft.

**THICKNESS:- 1mm To 3mm** 

| FI | NI | 5 | Н | - |
|----|----|---|---|---|
|----|----|---|---|---|

MATT
SMOOTH
PRINTED
COLORED

**TEXTURES** 

# APPEARANCE -

STONE
METAL
MARBLE
CONCRETE
MOSAIC
RUSTIC
WOODEN
LEATHER
FABRIC
VELVET

3D BACKLIT PANEL

2. BACKLIT PANEL

FABRIC & VELVET PANEL

4. PANEL

Design no. LS 2401