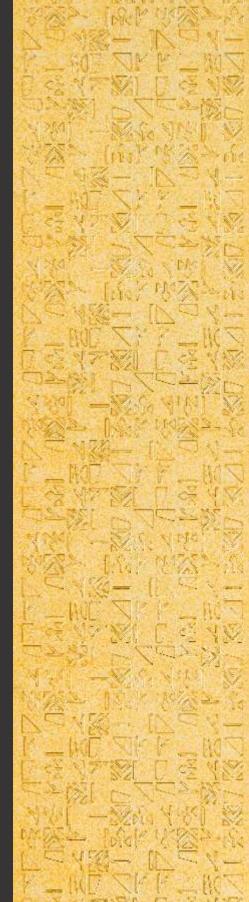

# Treelam lay

Design no. LS 2403

Efficacy and precision as never seen before, beauty is in the detail, literally!

Design no. LS 2404

Product Size: 8x2 feet

For the elite, these panels are most befitting to grace your decors with rich exhibits.