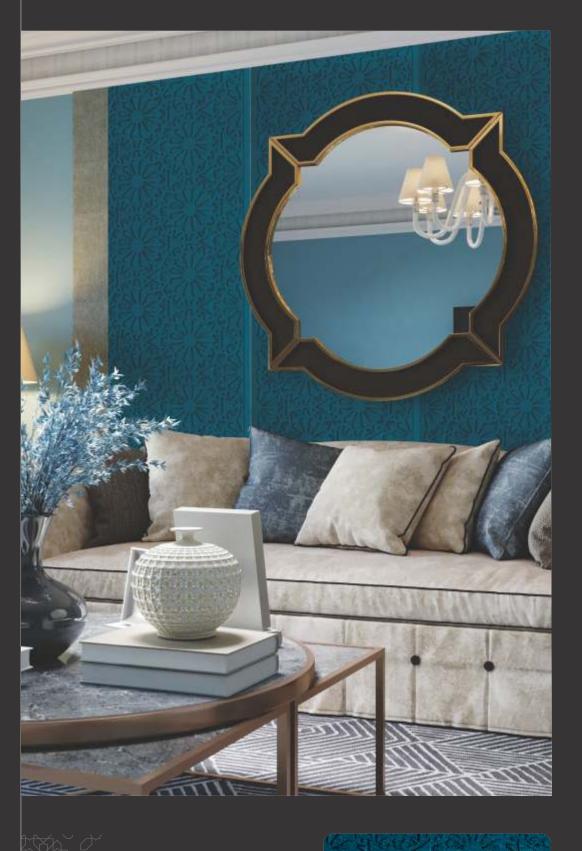

# APPEARANCE -

STONE
METAL
MARBLE
CONCRETE
MOSAIC
RUSTIC
WOODEN
LEATHER
FABRIC
VELVET

3D BACKLIT PANEL

2. BACKLIT PANEL

FABRIC & VELVET PANEL

4. PANEL

Design no. LS 2401