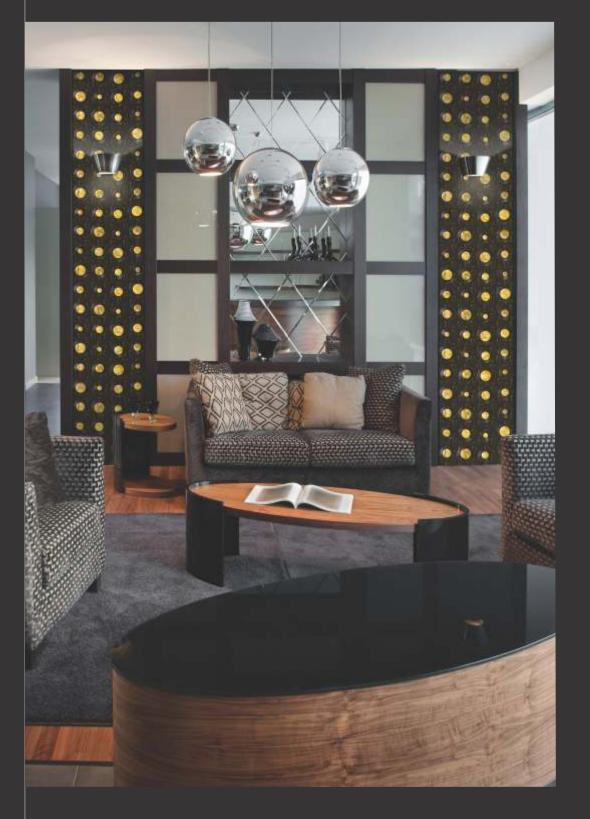

# APPEARANCE -

STONE
METAL
MARBLE
CONCRETE
MOSAIC
RUSTIC
WOODEN
LEATHER
FABRIC
VELVET

3D BACKLIT PANEL

2. BACKLIT PANEL

FABRIC & VELVET PANEL

4. PANEL

Design no. LS 2401