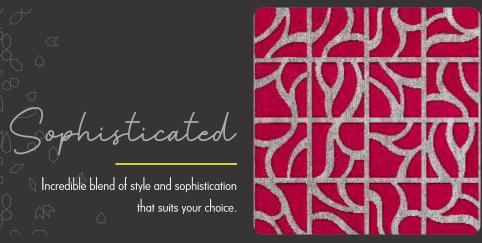

# Treelam lay

Design no. LS 2403

Efficacy and precision as never seen before, beauty is in the detail, literally!

Design no. LS 2404

Product Size: 8x2 feet

For the elite, these panels are most befitting to grace your decors with rich exhibits.