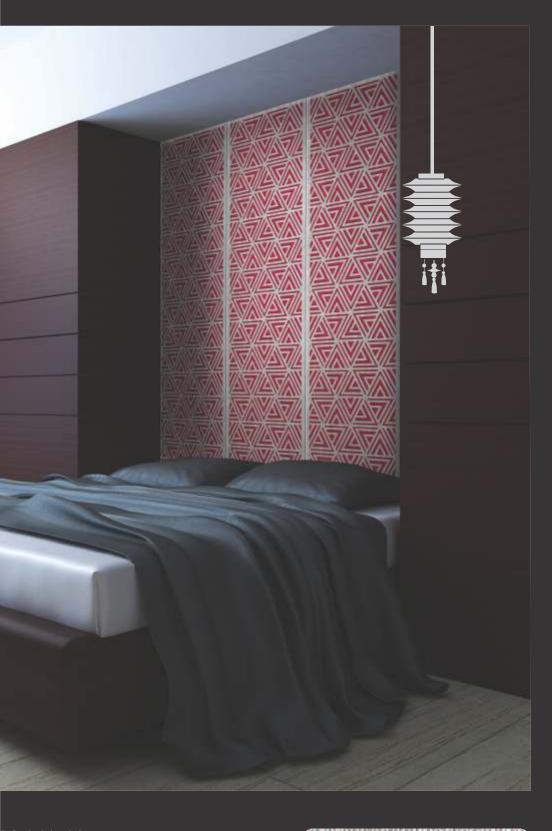

Design no. LS 2512

decorative panels.

Design no. LS 2513

Product Size: 8x2 feet

Design no. LS 2514

touch from Lyssa's exquisite collection.

Design no. LS 2516

Functioning