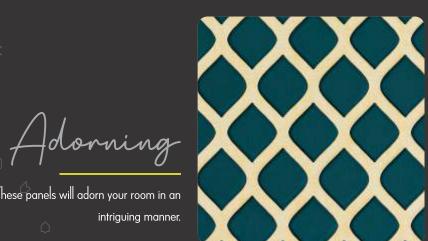

Design no. LS 2501

Appl

Product Size: 8x2 feet

124

Design no. LS 2505

Design no. LS 2506

These panels will adorn your room in an

Design no. LS 2508 Product Size: 8x2 feet