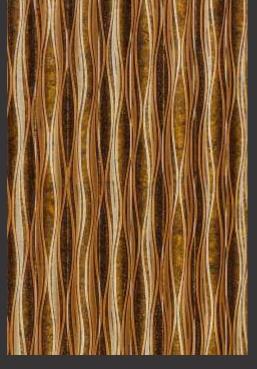

# APPEARANCE -

STONE
METAL
MARBLE
CONCRETE
MOSAIC
RUSTIC
WOODEN
LEATHER
FABRIC
VELVET

3D BACKLIT PANEL

2. BACKLIT PANEL

FABRIC & VELVET PANEL

4. PANEL

Design no. LS 2401

# Treelam lay

Design no. LS 2403

Efficacy and precision as never seen before, beauty is in the detail, literally!

Design no. LS 2404

Product Size: 8x2 feet

For the elite, these panels are most befitting to grace your decors with rich exhibits.