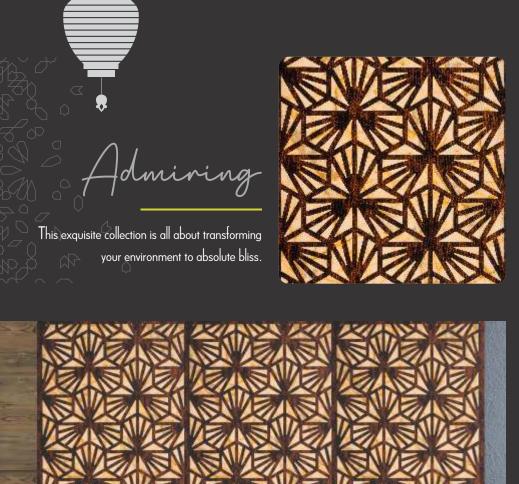

Design no. LS 2202

Product Size: 8x2 feet

Design no. LS 2203

This exquisite collection is all about transforming your environment to absolute bliss.

Product Size: 8x2 feet

panels are extensions of innovation