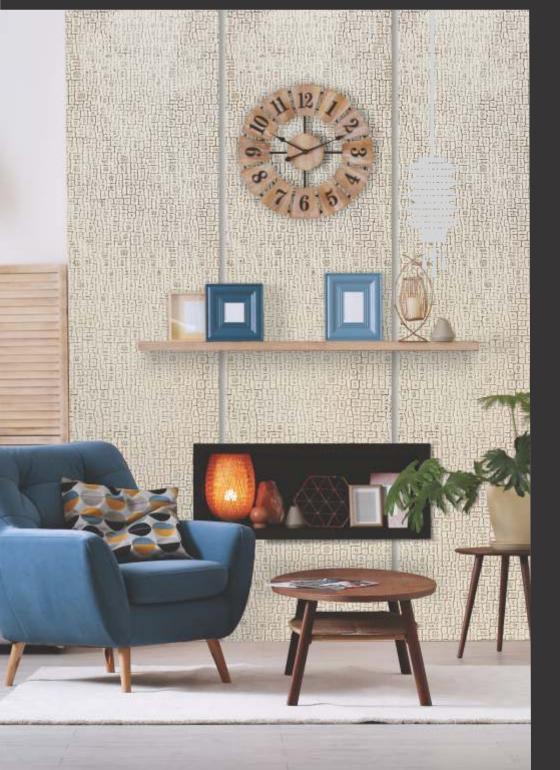

# APPEARANCE -

STONE
METAL
MARBLE
CONCRETE
MOSAIC
RUSTIC
WOODEN
LEATHER
FABRIC
VELVET

3D BACKLIT PANEL

2. BACKLIT PANEL

FABRIC & VELVET PANEL

4. PANEL

Design no. LS 2401

# Treelam lay

Design no. LS 2403

Efficacy and precision as never seen before, beauty is in the detail, literally!

Design no. LS 2404

Product Size: 8x2 feet

For the elite, these panels are most befitting to grace your decors with rich exhibits.