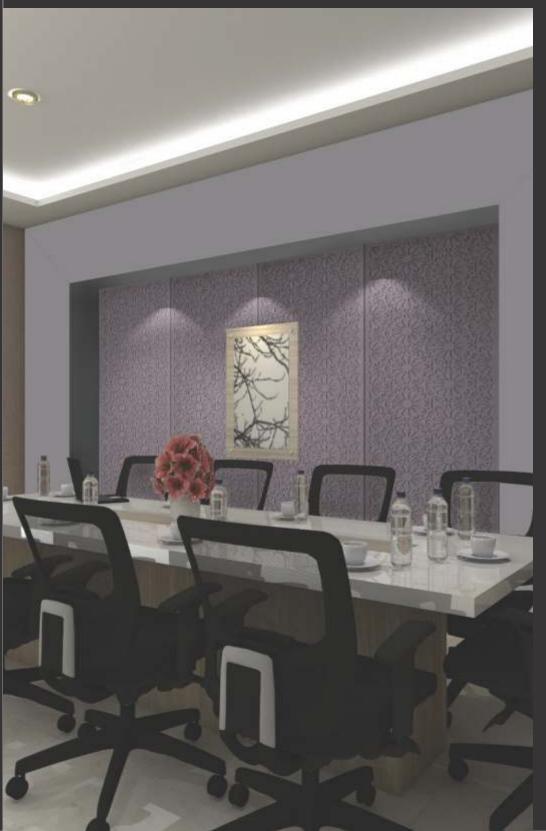

# Treelam lay

Design no. LS 2403

Efficacy and precision as never seen before, beauty is in the detail, literally!

Design no. LS 2404

Product Size: 8x2 feet

For the elite, these panels are most befitting to grace your decors with rich exhibits.