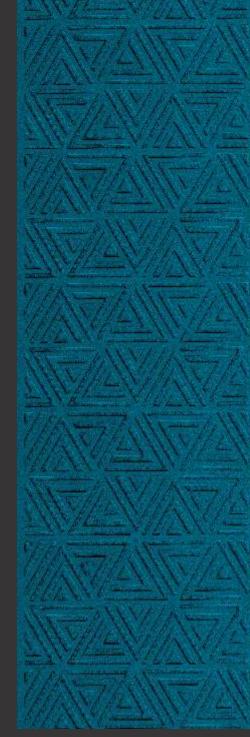

# APPEARANCE -

STONE
METAL
MARBLE
CONCRETE
MOSAIC
RUSTIC
WOODEN
LEATHER
FABRIC
VELVET

3D BACKLIT PANEL

2. BACKLIT PANEL

FABRIC & VELVET PANEL

4. PANEL

Design no. LS 2401