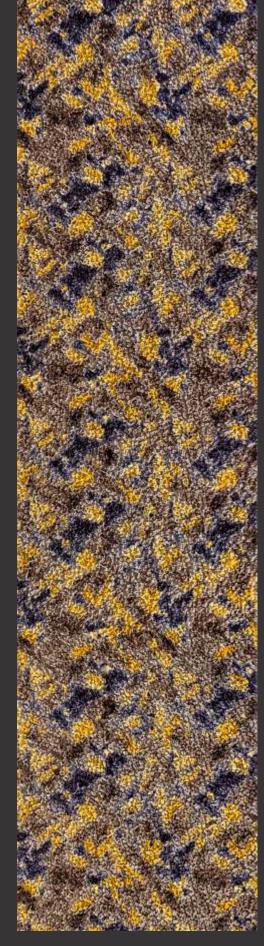

# **SPECIFICATIONS**

SIZE:- 8 X 2 ft.

**THICKNESS:- 1mm To 3mm** 

| FI | NI | 5 | Н | - |
|----|----|---|---|---|
|----|----|---|---|---|

MATT
SMOOTH
PRINTED
COLORED

**TEXTURES** 

# APPEARANCE -

STONE
METAL
MARBLE
CONCRETE
MOSAIC
RUSTIC
WOODEN
LEATHER
FABRIC
VELVET

3D BACKLIT PANEL

2. BACKLIT PANEL

FABRIC & VELVET PANEL

4. PANEL

Design no. LS 2401