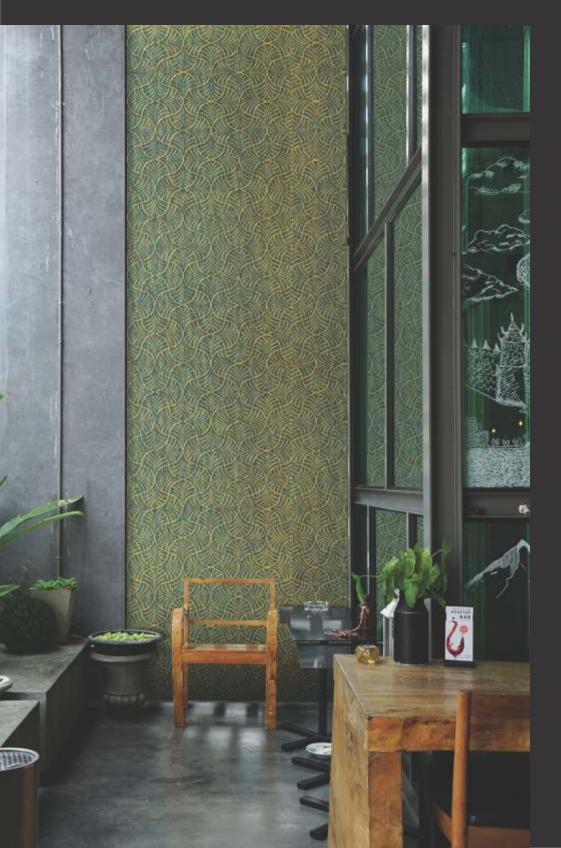

# Treelam lay

Design no. LS 2403

Efficacy and precision as never seen before, beauty is in the detail, literally!

Design no. LS 2404

Product Size: 8x2 feet

For the elite, these panels are most befitting to grace your decors with rich exhibits.