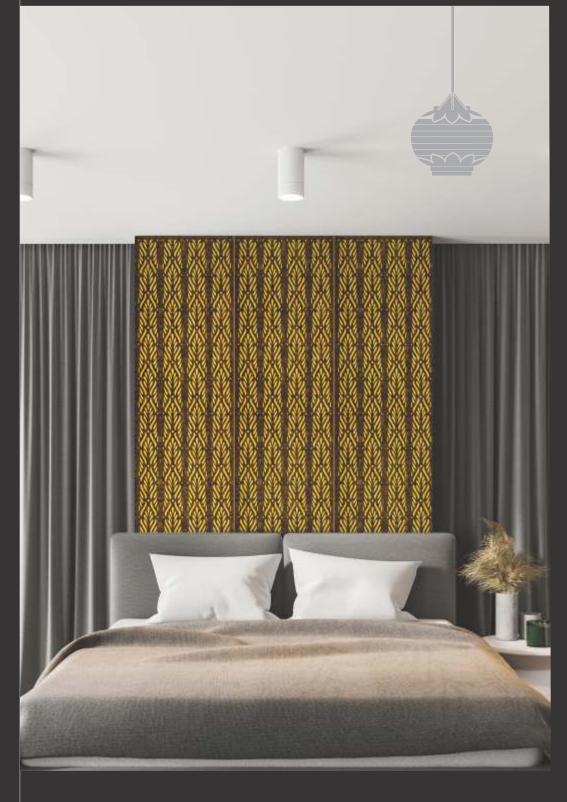

# Treelam lay

Design no. LS 2403

Efficacy and precision as never seen before, beauty is in the detail, literally!

Design no. LS 2404

Product Size: 8x2 feet

For the elite, these panels are most befitting to grace your decors with rich exhibits.