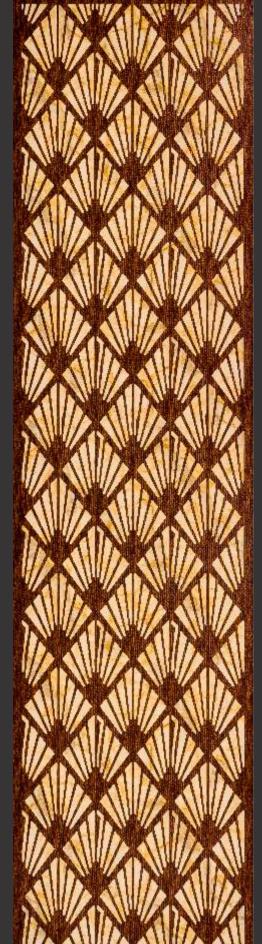

# Treelam lay

Design no. LS 2403

Efficacy and precision as never seen before, beauty is in the detail, literally!

Design no. LS 2404

Product Size: 8x2 feet

For the elite, these panels are most befitting to grace your decors with rich exhibits.