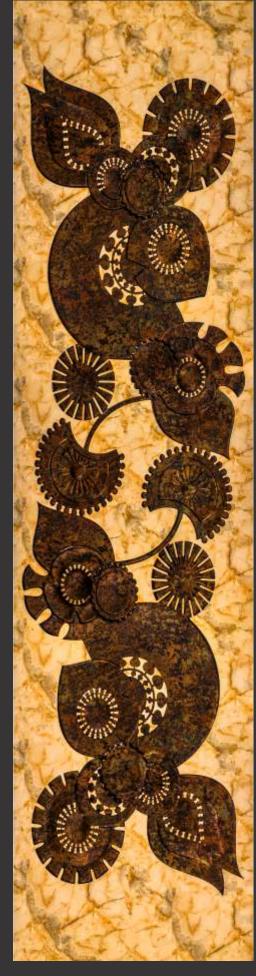

# Treelam lay

Design no. LS 2403

Efficacy and precision as never seen before, beauty is in the detail, literally!

Design no. LS 2404

Product Size: 8x2 feet

For the elite, these panels are most befitting to grace your decors with rich exhibits.