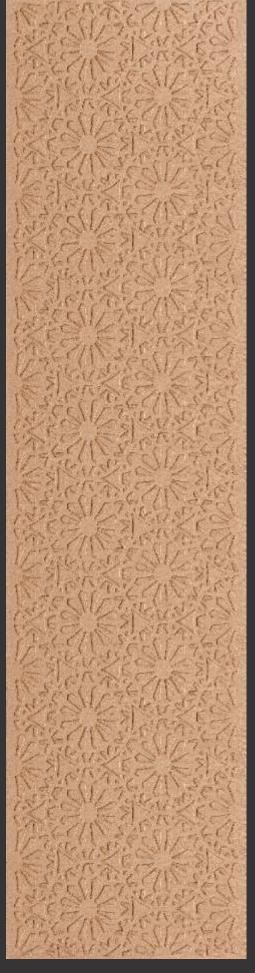

Design no. LS 2521

Product Size: 8x2 feet

These decorative panels make your interiors look more classy and iconic.

Design no. LS 2524

Design no. LS 2525

Lyssa's decorative panels continue to give riveting splendor to your surfaces.