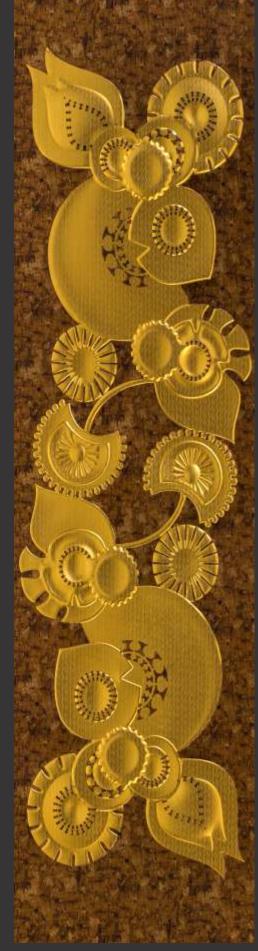

# APPEARANCE -

STONE
METAL
MARBLE
CONCRETE
MOSAIC
RUSTIC
WOODEN
LEATHER
FABRIC
VELVET

3D BACKLIT PANEL

2. BACKLIT PANEL

FABRIC & VELVET PANEL

4. PANEL

Design no. LS 2401