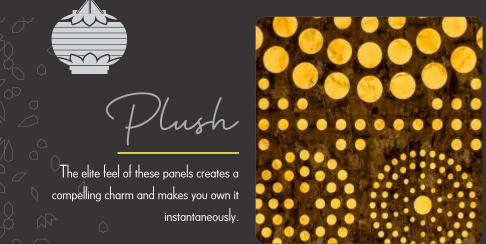

# Treelam lay

Design no. LS 2403

Efficacy and precision as never seen before, beauty is in the detail, literally!

Design no. LS 2404

Product Size: 8x2 feet

For the elite, these panels are most befitting to grace your decors with rich exhibits.