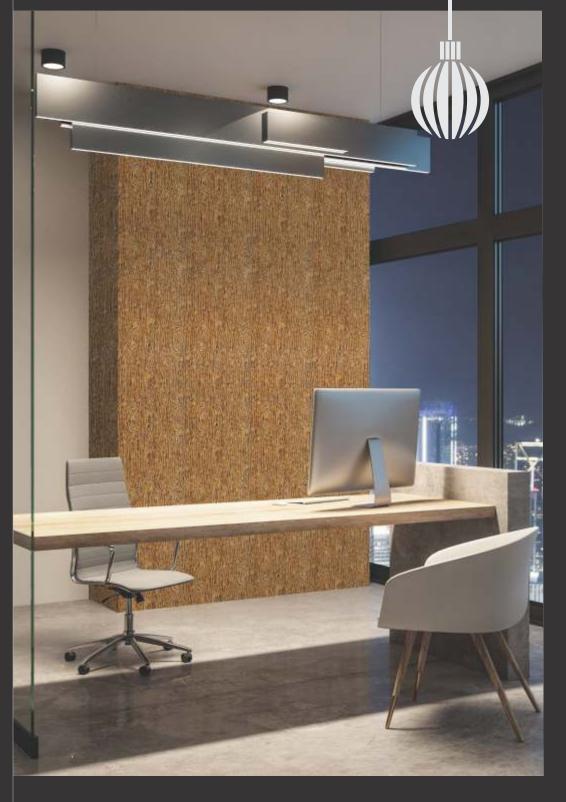

# APPEARANCE -

STONE
METAL
MARBLE
CONCRETE
MOSAIC
RUSTIC
WOODEN
LEATHER
FABRIC
VELVET

3D BACKLIT PANEL

2. BACKLIT PANEL

FABRIC & VELVET PANEL

4. PANEL

Design no. LS 2401