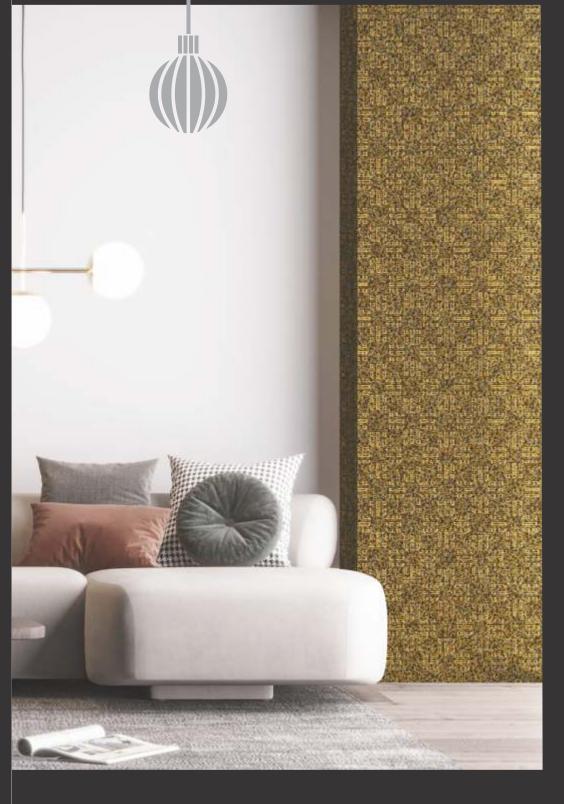

Design no. LS 2405

Design no. LS 2301

Design no. LS 2303

Product Size: 8x2 feet

The innovative touch to each design is absolutely adorable and makes your spaces look beautiful!

designs that make a world of difference!