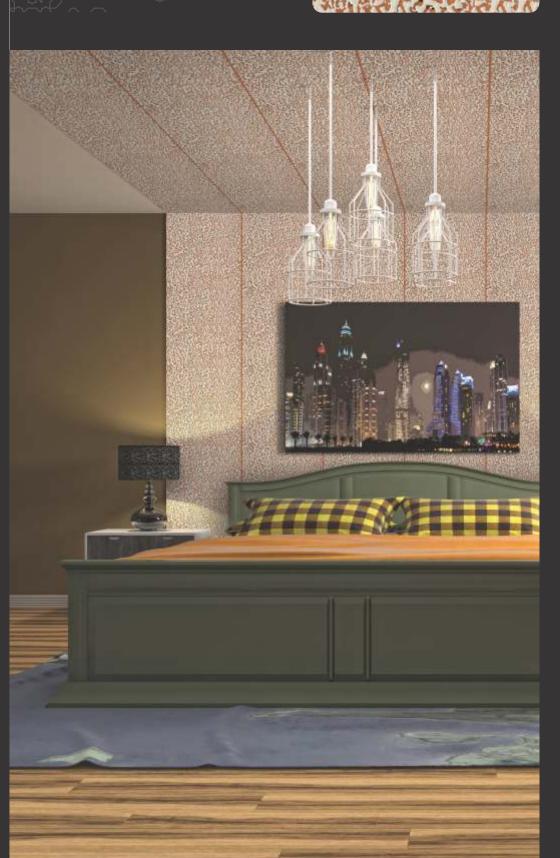

# Treelam lay

Design no. LS 2403

Efficacy and precision as never seen before, beauty is in the detail, literally!

Design no. LS 2404

Product Size: 8x2 feet

For the elite, these panels are most befitting to grace your decors with rich exhibits.