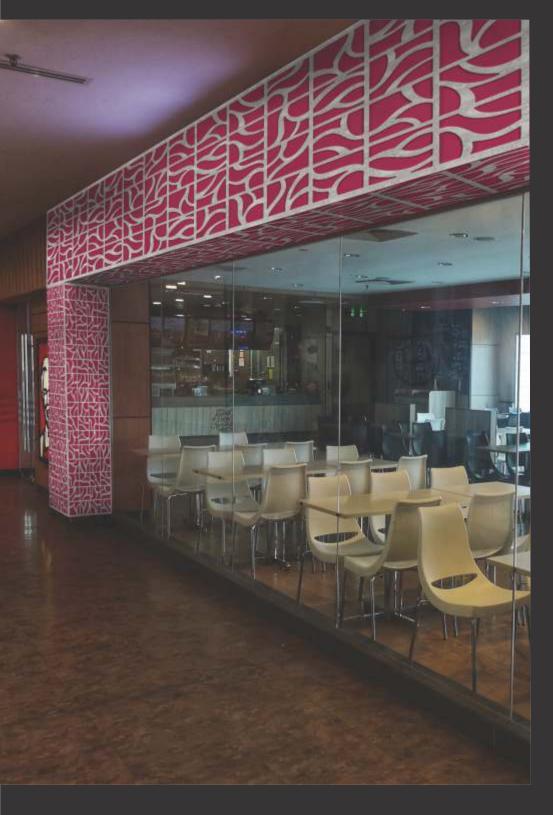

# Treelam lay

Design no. LS 2403

Efficacy and precision as never seen before, beauty is in the detail, literally!

Design no. LS 2404

Product Size: 8x2 feet

For the elite, these panels are most befitting to grace your decors with rich exhibits.