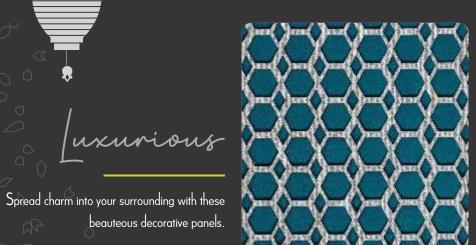

te decors with statements of superior class and eternal charm.





Design no. LS 2313















Design no. LS 2320









Each design fills your soul with true joy and engages your senses like never before!





Design no. LS 2501





Appl



Product Size: 8x2 feet









124

















Design no. LS 2505









Design no. LS 2506





These panels will adorn your room in an











Design no. LS 2508 Product Size: 8x2 feet







Warm up your interiors with these colorful decorative panels.







Product Size: 8x2 feet





Enhance the beauty of your interiors with Lyssa Decorative Panels.





Design no. LS 2510











Design no. LS 2511

Product Size: 8x2 feet







Design no. LS 2512







decorative panels.





Design no. LS 2513

Product Size: 8x2 feet







Design no. LS 2514





touch from Lyssa's exquisite collection.













Design no. LS 2516













Functioning

These panels are all about giving your environment delightful touch and make it look more charismatic.



Design no. LS 2517









Design no. LS 2519







Design no. LS 2520





Experience the natural luxury in your ambience with these eccentric decorative panels.







Design no. LS 2521

Product Size: 8x2 feet





These decorative panels make your interiors look more classy and iconic.



















Design no. LS 2524









Design no. LS 2525





Lyssa's decorative panels continue to give riveting splendor to your surfaces.





Design no. LS 2526







Make your space bounce with the impressive aesthetics and zeal that Lyssa has to offer.