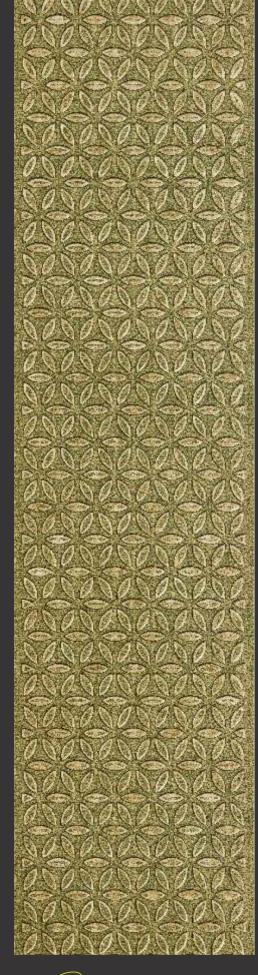

# APPEARANCE -

STONE
METAL
MARBLE
CONCRETE
MOSAIC
RUSTIC
WOODEN
LEATHER
FABRIC
VELVET

3D BACKLIT PANEL

2. BACKLIT PANEL

FABRIC & VELVET PANEL

4. PANEL

Design no. LS 2401

# Treelam lay

Design no. LS 2403

Efficacy and precision as never seen before, beauty is in the detail, literally!

Design no. LS 2404

Product Size: 8x2 feet

For the elite, these panels are most befitting to grace your decors with rich exhibits.