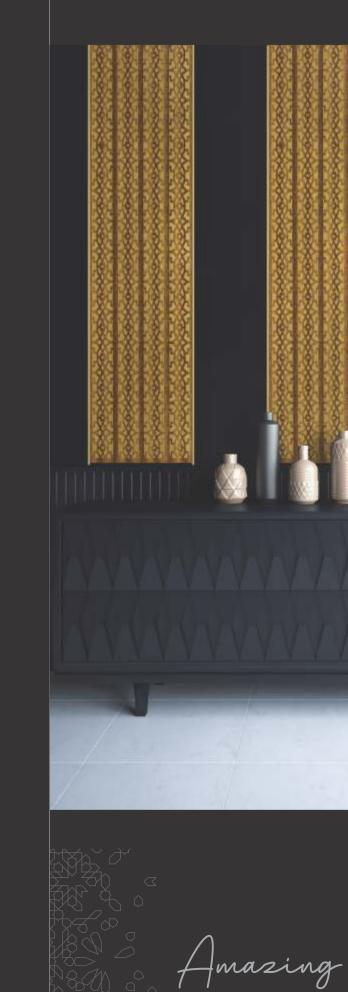

Design no. LS 2314

Product Size: 8x2 feet

Mp style Make heads turn with its classy touch and style that is reverberating in form.

Design no. LS 2315

Form and function that's truly enamoring,

these panels are all about great style