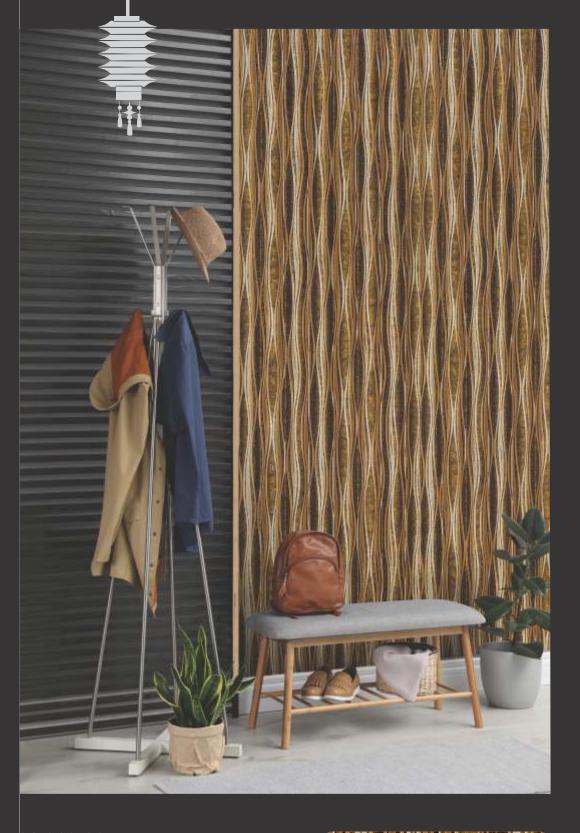

# APPEARANCE -

STONE
METAL
MARBLE
CONCRETE
MOSAIC
RUSTIC
WOODEN
LEATHER
FABRIC
VELVET

3D BACKLIT PANEL

2. BACKLIT PANEL

FABRIC & VELVET PANEL

4. PANEL

Design no. LS 2401

# Treelam lay

Design no. LS 2403

Efficacy and precision as never seen before, beauty is in the detail, literally!

Design no. LS 2404

Product Size: 8x2 feet

For the elite, these panels are most befitting to grace your decors with rich exhibits.