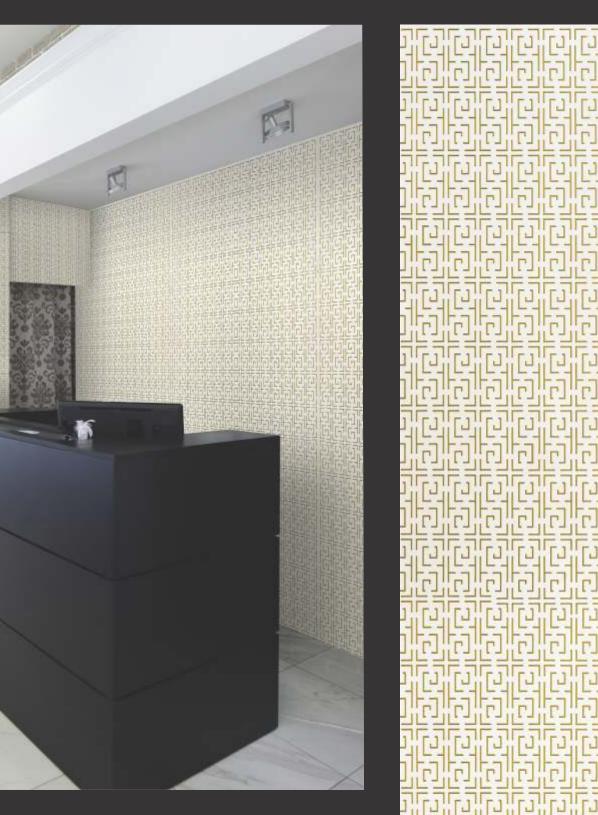

# Treelam lay

Design no. LS 2403

Efficacy and precision as never seen before, beauty is in the detail, literally!

Design no. LS 2404

Product Size: 8x2 feet

For the elite, these panels are most befitting to grace your decors with rich exhibits.