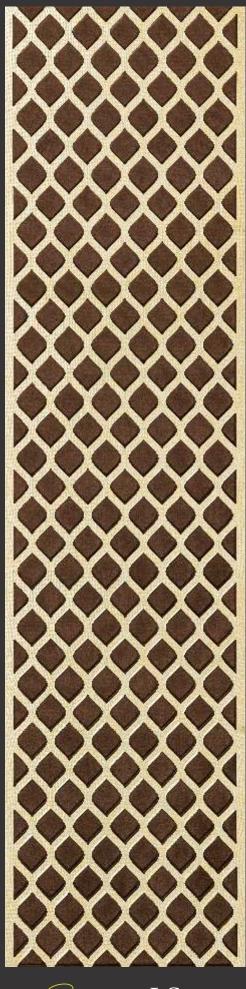

# Treelam lay

Design no. LS 2403

Efficacy and precision as never seen before, beauty is in the detail, literally!

Design no. LS 2404

Product Size: 8x2 feet

For the elite, these panels are most befitting to grace your decors with rich exhibits.