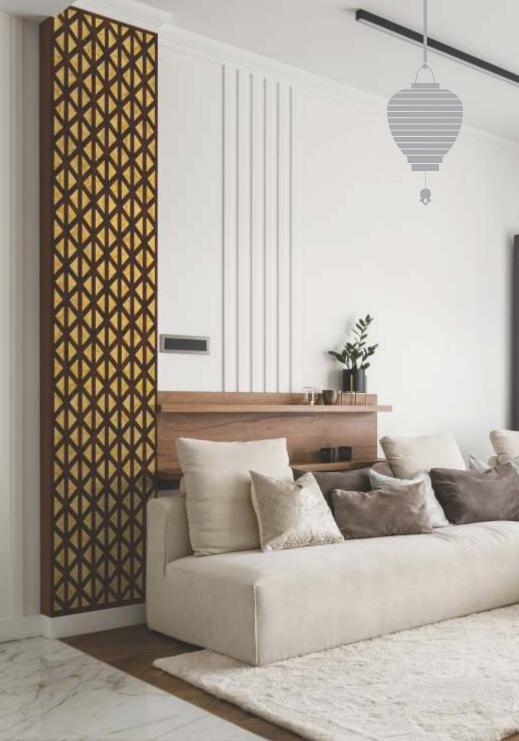

# APPEARANCE -

STONE
METAL
MARBLE
CONCRETE
MOSAIC
RUSTIC
WOODEN
LEATHER
FABRIC
VELVET

3D BACKLIT PANEL

2. BACKLIT PANEL

FABRIC & VELVET PANEL

4. PANEL

Design no. LS 2401

# Treelam lay

Design no. LS 2403

Efficacy and precision as never seen before, beauty is in the detail, literally!

Design no. LS 2404

Product Size: 8x2 feet

For the elite, these panels are most befitting to grace your decors with rich exhibits.