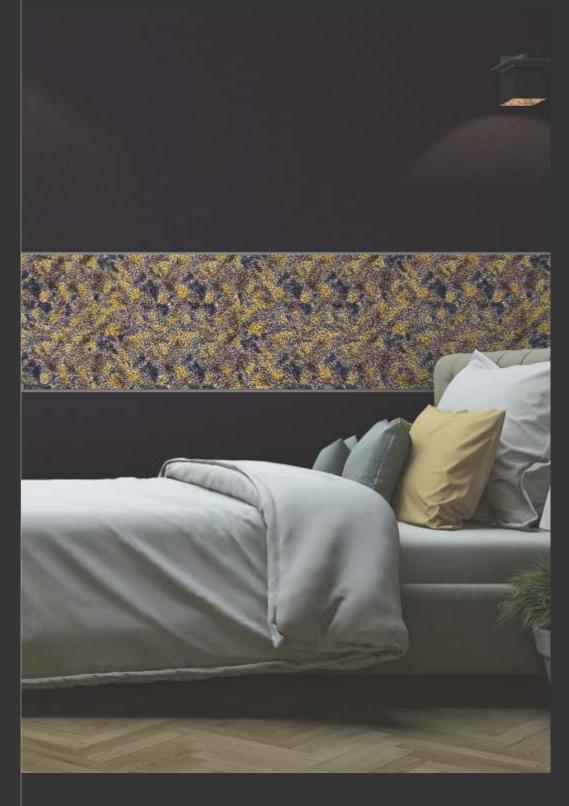

# **SPECIFICATIONS**

SIZE:- 8 X 2 ft.

**THICKNESS:- 1mm To 3mm** 

| FI | NI | 5 | Н | - |
|----|----|---|---|---|
|----|----|---|---|---|

MATT
SMOOTH
PRINTED
COLORED

**TEXTURES** 

# APPEARANCE -

STONE
METAL
MARBLE
CONCRETE
MOSAIC
RUSTIC
WOODEN
LEATHER
FABRIC
VELVET

3D BACKLIT PANEL

2. BACKLIT PANEL

FABRIC & VELVET PANEL

4. PANEL

Design no. LS 2401