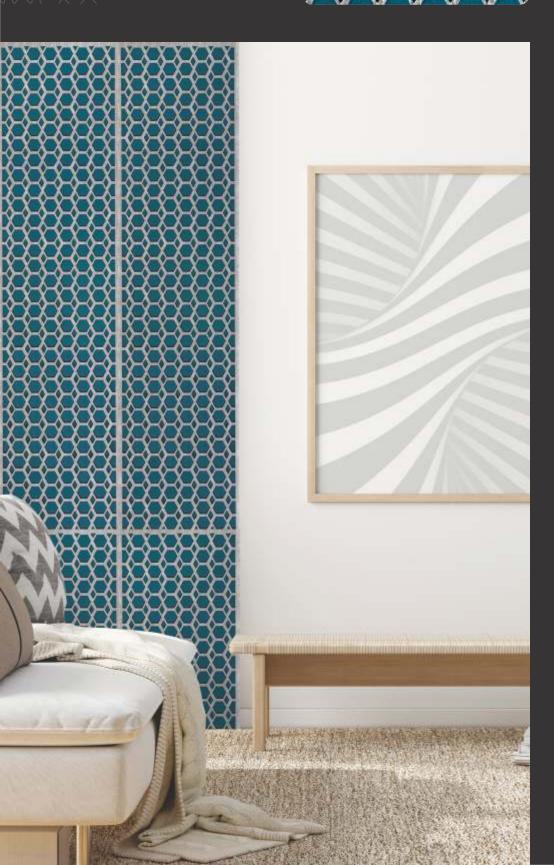

# Treelam lay

Design no. LS 2403

Efficacy and precision as never seen before, beauty is in the detail, literally!

Design no. LS 2404

Product Size: 8x2 feet

For the elite, these panels are most befitting to grace your decors with rich exhibits.