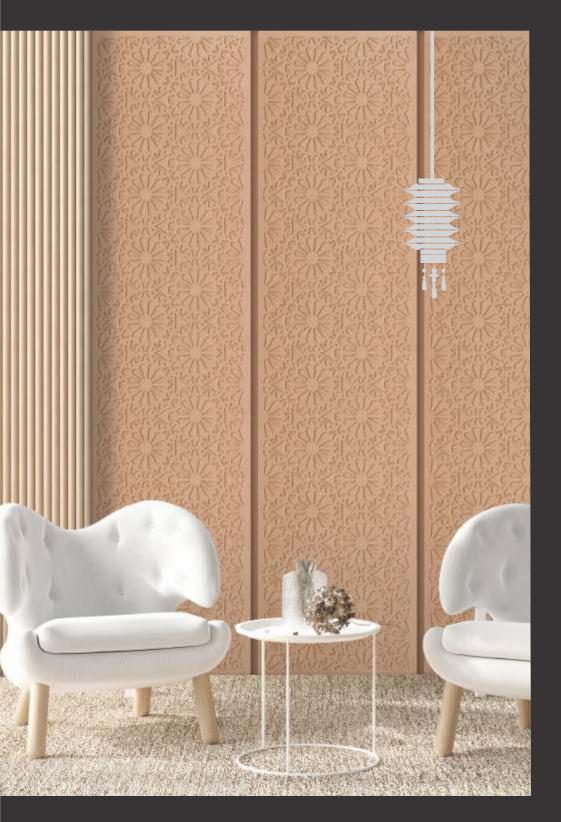

Design no. LS 2521

Product Size: 8x2 feet

These decorative panels make your interiors look more classy and iconic.

Design no. LS 2524

Design no. LS 2525

Lyssa's decorative panels continue to give riveting splendor to your surfaces.