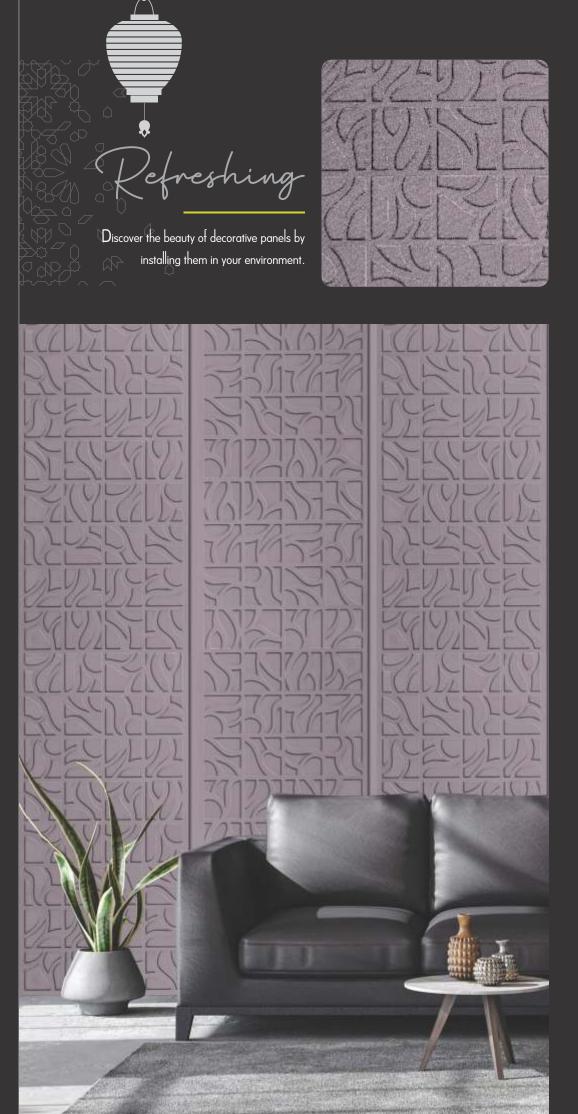

# APPEARANCE -

STONE
METAL
MARBLE
CONCRETE
MOSAIC
RUSTIC
WOODEN
LEATHER
FABRIC
VELVET

3D BACKLIT PANEL

2. BACKLIT PANEL

FABRIC & VELVET PANEL

4. PANEL

Design no. LS 2401