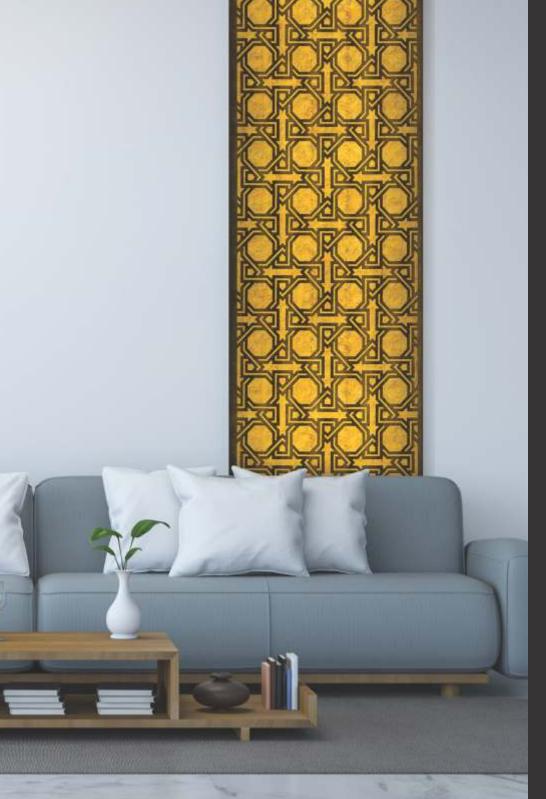

# Treelam lay

Design no. LS 2403

Efficacy and precision as never seen before, beauty is in the detail, literally!

Design no. LS 2404

Product Size: 8x2 feet

For the elite, these panels are most befitting to grace your decors with rich exhibits.