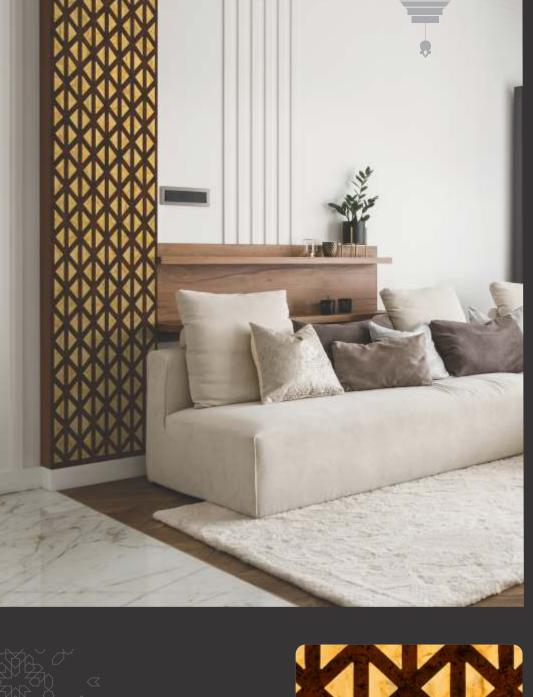

Warm up your interiors with these colorful decorative panels.

Product Size: 8x2 feet

Enhance the beauty of your interiors with Lyssa Decorative Panels.

Design no. LS 2510

Design no. LS 2511

Product Size: 8x2 feet