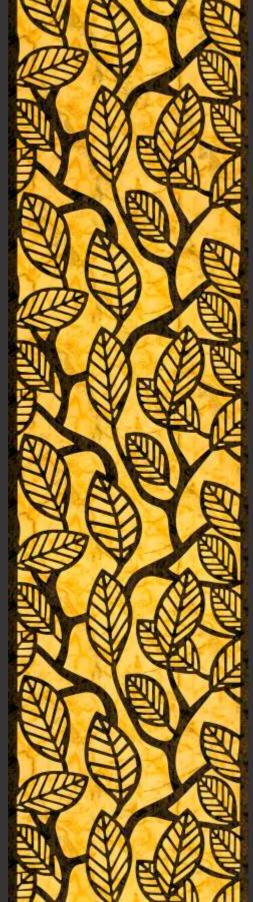

Design no. LS 2405

Design no. LS 2301

Design no. LS 2303

Product Size: 8x2 feet

The innovative touch to each design is absolutely adorable and makes your spaces look beautiful!

designs that make a world of difference!