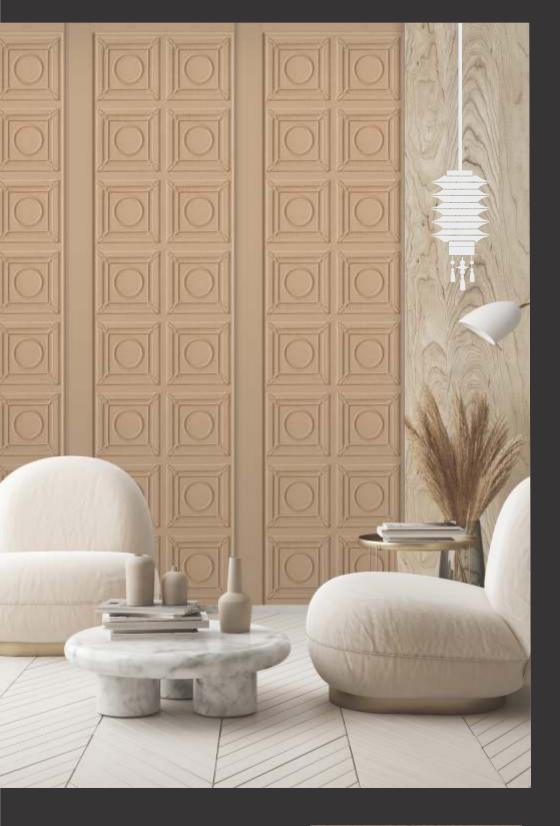

# Treelam lay

Design no. LS 2403

Efficacy and precision as never seen before, beauty is in the detail, literally!

Design no. LS 2404

Product Size: 8x2 feet

For the elite, these panels are most befitting to grace your decors with rich exhibits.