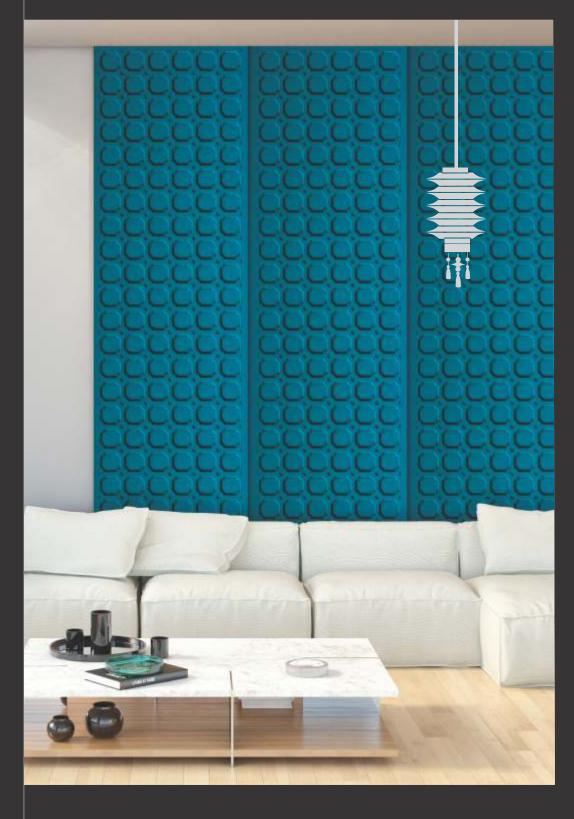

# APPEARANCE -

STONE
METAL
MARBLE
CONCRETE
MOSAIC
RUSTIC
WOODEN
LEATHER
FABRIC
VELVET

3D BACKLIT PANEL

2. BACKLIT PANEL

FABRIC & VELVET PANEL

4. PANEL

Design no. LS 2401

# Treelam lay

Design no. LS 2403

Efficacy and precision as never seen before, beauty is in the detail, literally!

Design no. LS 2404

Product Size: 8x2 feet

For the elite, these panels are most befitting to grace your decors with rich exhibits.