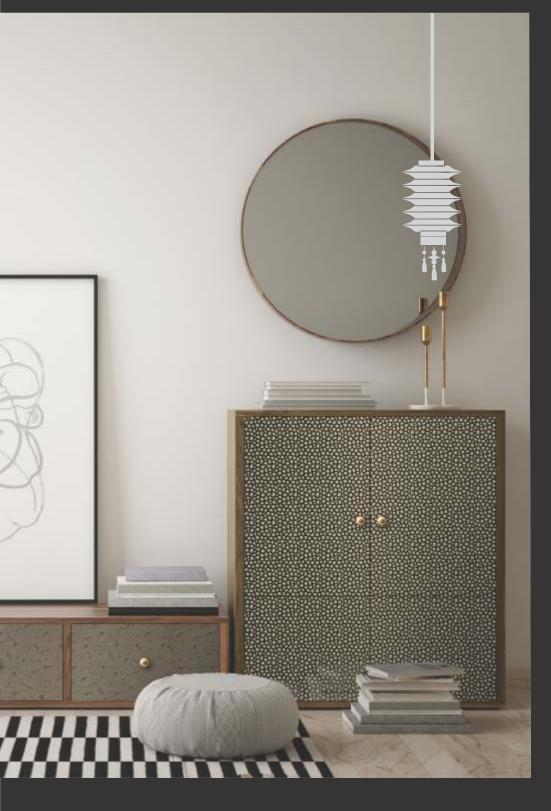

Warm up your interiors with these colorful decorative panels.

Product Size: 8x2 feet

Enhance the beauty of your interiors with Lyssa Decorative Panels.

Design no. LS 2510

Design no. LS 2511

Product Size: 8x2 feet