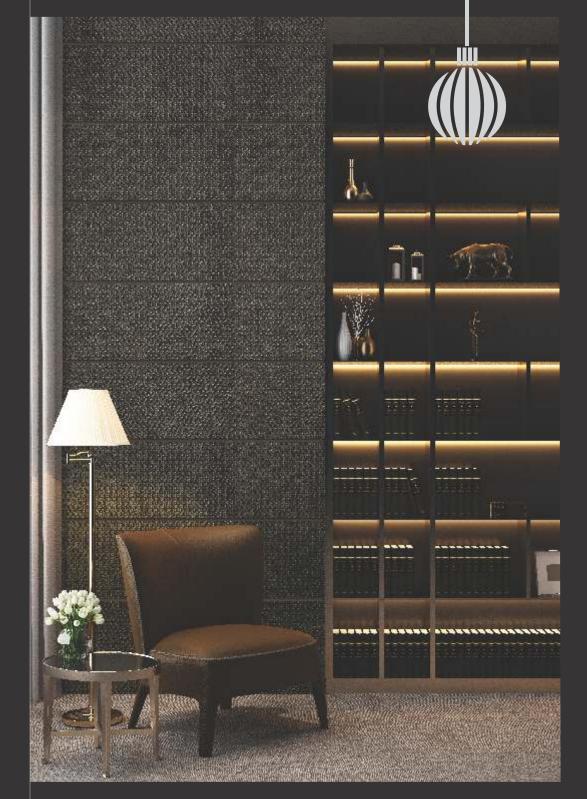

# APPEARANCE -

STONE
METAL
MARBLE
CONCRETE
MOSAIC
RUSTIC
WOODEN
LEATHER
FABRIC
VELVET

3D BACKLIT PANEL

2. BACKLIT PANEL

FABRIC & VELVET PANEL

4. PANEL

Design no. LS 2401

# Treelam lay

Design no. LS 2403

Efficacy and precision as never seen before, beauty is in the detail, literally!

Design no. LS 2404

Product Size: 8x2 feet

For the elite, these panels are most befitting to grace your decors with rich exhibits.