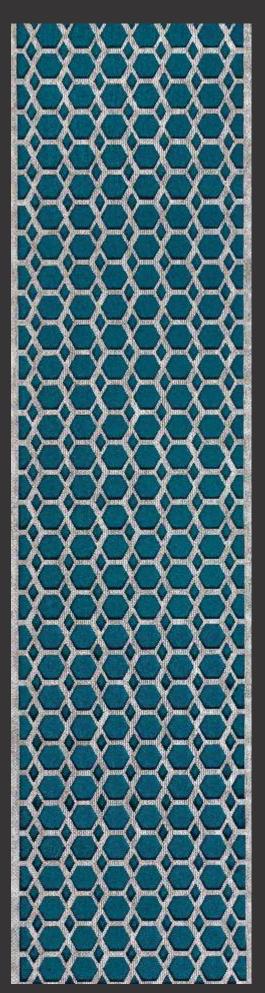

# Treelam lay

Design no. LS 2403

Efficacy and precision as never seen before, beauty is in the detail, literally!

Design no. LS 2404

Product Size: 8x2 feet

For the elite, these panels are most befitting to grace your decors with rich exhibits.