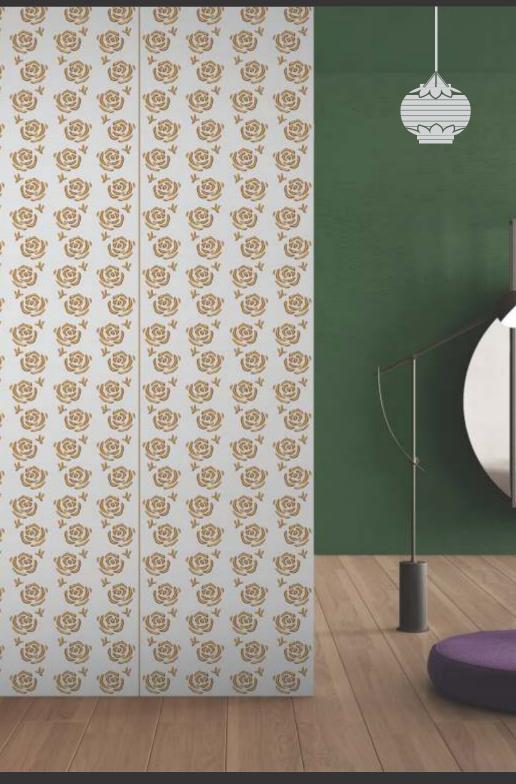

Warm up your interiors with these colorful decorative panels.

Product Size: 8x2 feet

Enhance the beauty of your interiors with Lyssa Decorative Panels.

Design no. LS 2510

Design no. LS 2511

Product Size: 8x2 feet