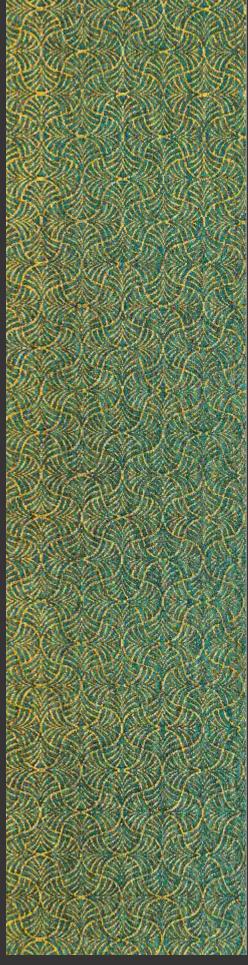

# Treelam lay

Design no. LS 2403

Efficacy and precision as never seen before, beauty is in the detail, literally!

Design no. LS 2404

Product Size: 8x2 feet

For the elite, these panels are most befitting to grace your decors with rich exhibits.