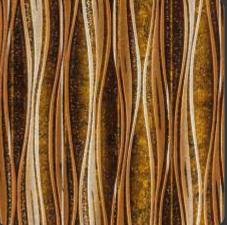

# APPEARANCE -

STONE
METAL
MARBLE
CONCRETE
MOSAIC
RUSTIC
WOODEN
LEATHER
FABRIC
VELVET

3D BACKLIT PANEL

2. BACKLIT PANEL

FABRIC & VELVET PANEL

4. PANEL

Design no. LS 2401

# Treelam lay

Design no. LS 2403

Efficacy and precision as never seen before, beauty is in the detail, literally!

Design no. LS 2404

Product Size: 8x2 feet

For the elite, these panels are most befitting to grace your decors with rich exhibits.