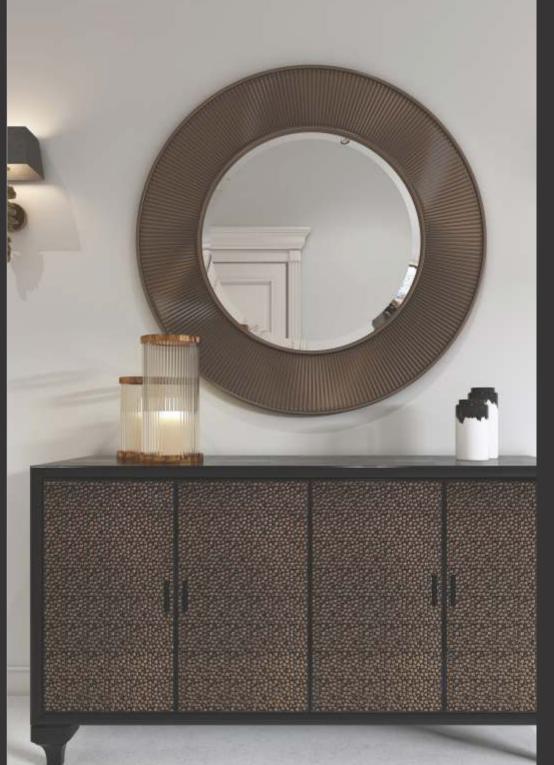

Make spaces with designs that spell excitement and joy; fill your spaces with ecstasy!

Design no. LS 2220

Product Size: 8x2 feet

about them; feel its magical charm by adding them to your decors.

Design no. LS 2221