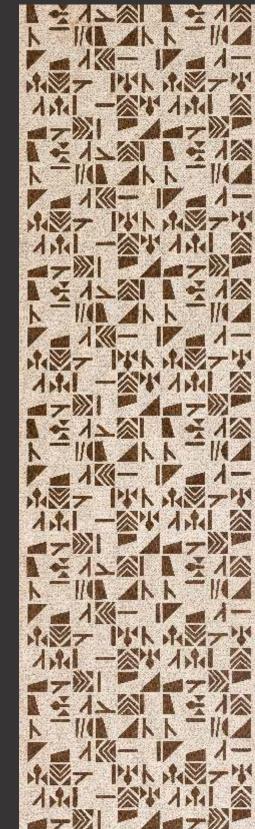

# APPEARANCE -

STONE
METAL
MARBLE
CONCRETE
MOSAIC
RUSTIC
WOODEN
LEATHER
FABRIC
VELVET

3D BACKLIT PANEL

2. BACKLIT PANEL

FABRIC & VELVET PANEL

4. PANEL

Design no. LS 2401

# Treelam lay

Design no. LS 2403

Efficacy and precision as never seen before, beauty is in the detail, literally!

Design no. LS 2404

Product Size: 8x2 feet

For the elite, these panels are most befitting to grace your decors with rich exhibits.