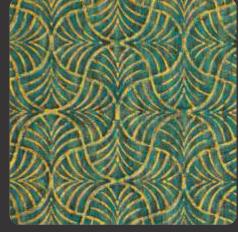

# Treelam lay

Design no. LS 2403

Efficacy and precision as never seen before, beauty is in the detail, literally!

Design no. LS 2404

Product Size: 8x2 feet

For the elite, these panels are most befitting to grace your decors with rich exhibits.