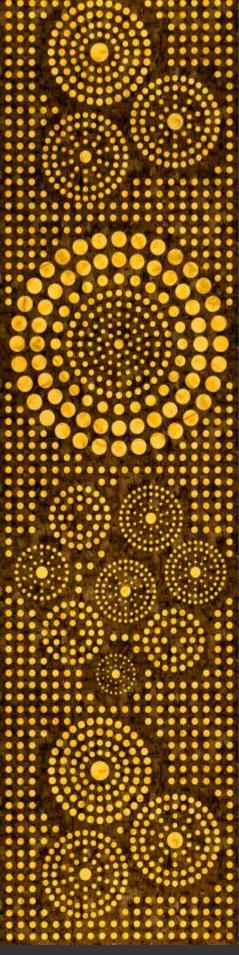

# Treelam lay

Design no. LS 2403

Efficacy and precision as never seen before, beauty is in the detail, literally!

Design no. LS 2404

Product Size: 8x2 feet

For the elite, these panels are most befitting to grace your decors with rich exhibits.