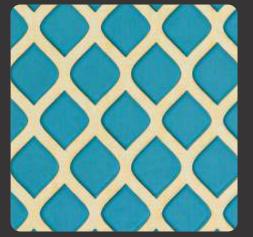

Design no. LS 2501

Appl

Product Size: 8x2 feet

124

Design no. LS 2505

Design no. LS 2506

These panels will adorn your room in an

Design no. LS 2508 Product Size: 8x2 feet