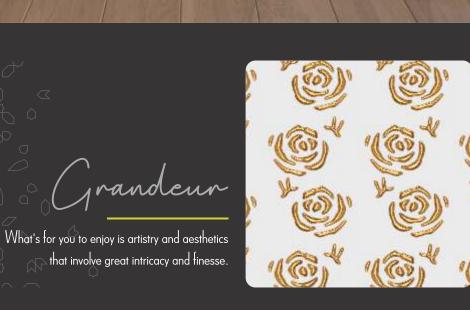

Product Size: 8x2 feet

Enthralling

Each design is different and spreads its

unique charm wherever placed.

that involve great intricacy and finesse.

Design no. LS 2406 Product Size: 8x2 feet