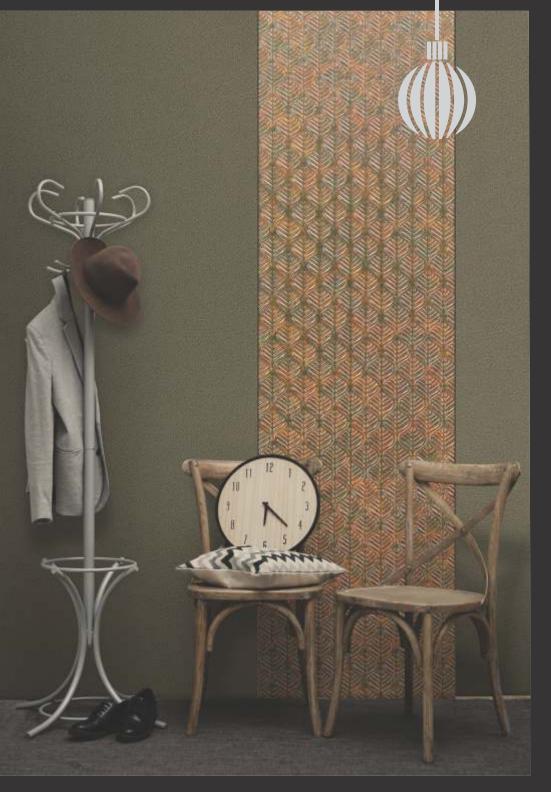

# Treelam lay

Design no. LS 2403

Efficacy and precision as never seen before, beauty is in the detail, literally!

Design no. LS 2404

Product Size: 8x2 feet

For the elite, these panels are most befitting to grace your decors with rich exhibits.