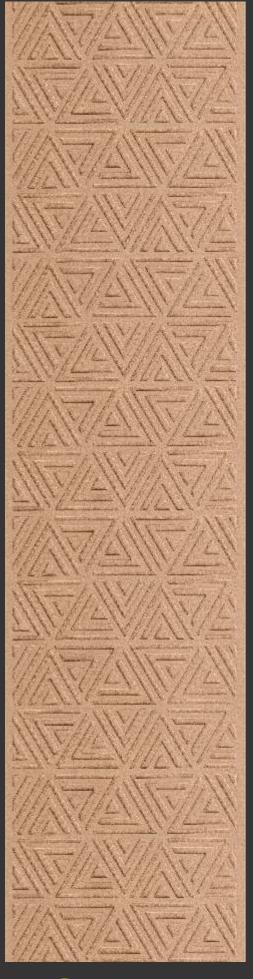

8x2 feet





Enhance the beauty of your interiors with Lyssa Decorative Panels.





Design no. LS 2510











Design no. LS 2511

Product Size: 8x2 feet







Design no. LS 2512







decorative panels.





Design no. LS 2513

Product Size: 8x2 feet







Design no. LS 2514





touch from Lyssa's exquisite collection.













Design no. LS 2516













Functioning

These panels are all about giving your environment delightful touch and make it look more charismatic.



Design no. LS 2517









Design no. LS 2519







Design no. LS 2520





Experience the natural luxury in your ambience with these eccentric decorative panels.







Design no. LS 2521

Product Size: 8x2 feet





These decorative panels make your interiors look more classy and iconic.



















Design no. LS 2524









Design no. LS 2525





Lyssa's decorative panels continue to give riveting splendor to your surfaces.





Design no. LS 2526







Make your space bounce with the impressive aesthetics and zeal that Lyssa has to offer.





Design no. LS 2527

Product Size: 8x2 feet







Design no. LS 2528





These innovative designs will leave you in awe and give your decors an enamoring touch.



Design no. LS 2529

Product Size: 8x2 feet





Add tempting zeal to your environment with Lyssa's ravishing decorative panels.





Design no. LS 2530





Delightful







Design no. LS 2531

Product Size: 8x2 feet





Design no. LS 2532





Decorate your interiors with these intricate detailed decorative panels from Lyssa.







Design no. LS 2533

Product Size: