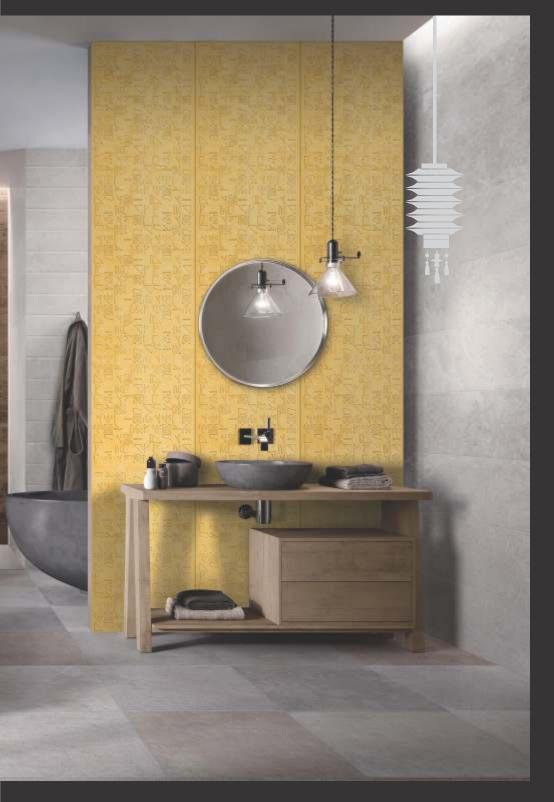

# Treelam lay

Design no. LS 2403

Efficacy and precision as never seen before, beauty is in the detail, literally!

Design no. LS 2404

Product Size: 8x2 feet

For the elite, these panels are most befitting to grace your decors with rich exhibits.