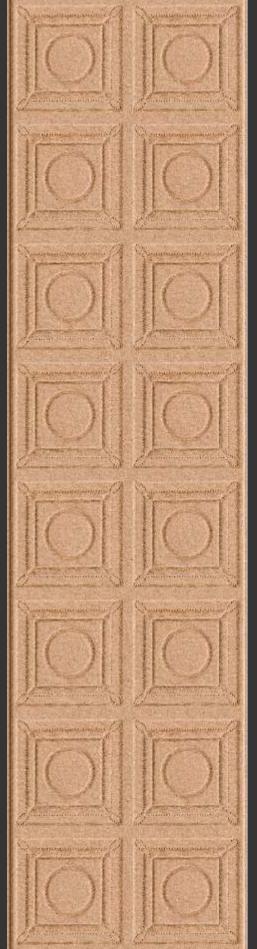

# Treelam lay

Design no. LS 2403

Efficacy and precision as never seen before, beauty is in the detail, literally!

Design no. LS 2404

Product Size: 8x2 feet

For the elite, these panels are most befitting to grace your decors with rich exhibits.