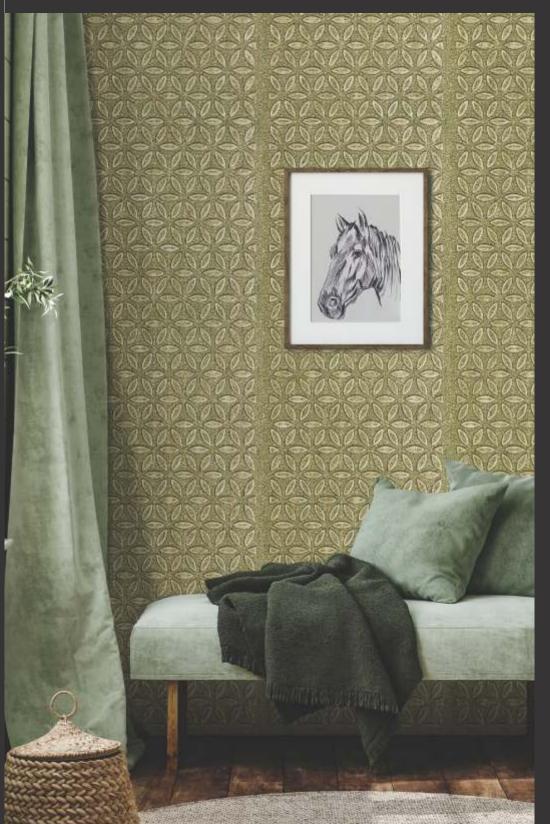

# APPEARANCE -

STONE
METAL
MARBLE
CONCRETE
MOSAIC
RUSTIC
WOODEN
LEATHER
FABRIC
VELVET

3D BACKLIT PANEL

2. BACKLIT PANEL

FABRIC & VELVET PANEL

4. PANEL

Design no. LS 2401

# Treelam lay

Design no. LS 2403

Efficacy and precision as never seen before, beauty is in the detail, literally!

Design no. LS 2404

Product Size: 8x2 feet

For the elite, these panels are most befitting to grace your decors with rich exhibits.