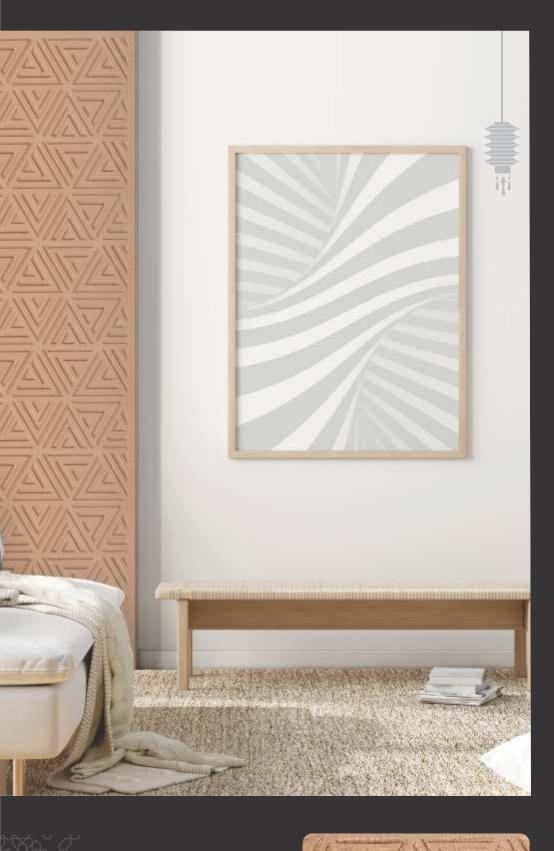

ize: 8x2 feet





Enhance the beauty of your interiors with Lyssa Decorative Panels.





Design no. LS 2510











Design no. LS 2511

Product Size: 8x2 feet







Design no. LS 2512







decorative panels.





Design no. LS 2513

Product Size: 8x2 feet







Design no. LS 2514





touch from Lyssa's exquisite collection.













Design no. LS 2516













Functioning

These panels are all about giving your environment delightful touch and make it look more charismatic.



Design no. LS 2517









Design no. LS 2519







Design no. LS 2520





Experience the natural luxury in your ambience with these eccentric decorative panels.







Design no. LS 2521

Product Size: 8x2 feet





These decorative panels make your interiors look more classy and iconic.



















Design no. LS 2524









Design no. LS 2525





Lyssa's decorative panels continue to give riveting splendor to your surfaces.





Design no. LS 2526







Make your space bounce with the impressive aesthetics and zeal that Lyssa has to offer.





Design no. LS 2527

Product Size: 8x2 feet







Design no. LS 2528





These innovative designs will leave you in awe and give your decors an enamoring touch.



Design no. LS 2529

Product Size: 8x2 feet





Add tempting zeal to your environment with Lyssa's ravishing decorative panels.





Design no. LS 2530





Delightful







Design no. LS 2531

Product Size: 8x2 feet





Design no. LS 2532





Decorate your interiors with these intricate detailed decorative panels from Lyssa.







Design no. LS 2533

Product Si