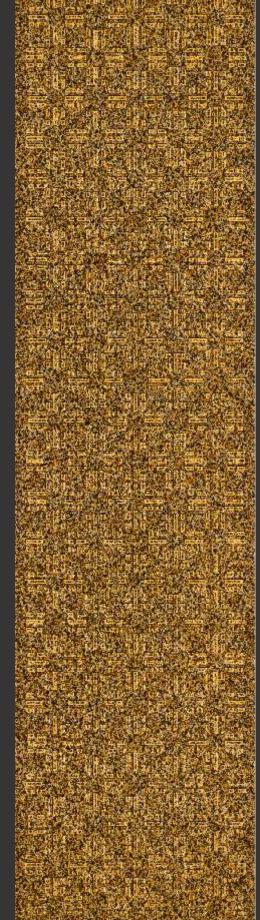

# APPEARANCE -

STONE
METAL
MARBLE
CONCRETE
MOSAIC
RUSTIC
WOODEN
LEATHER
FABRIC
VELVET

3D BACKLIT PANEL

2. BACKLIT PANEL

FABRIC & VELVET PANEL

4. PANEL

Design no. LS 2401