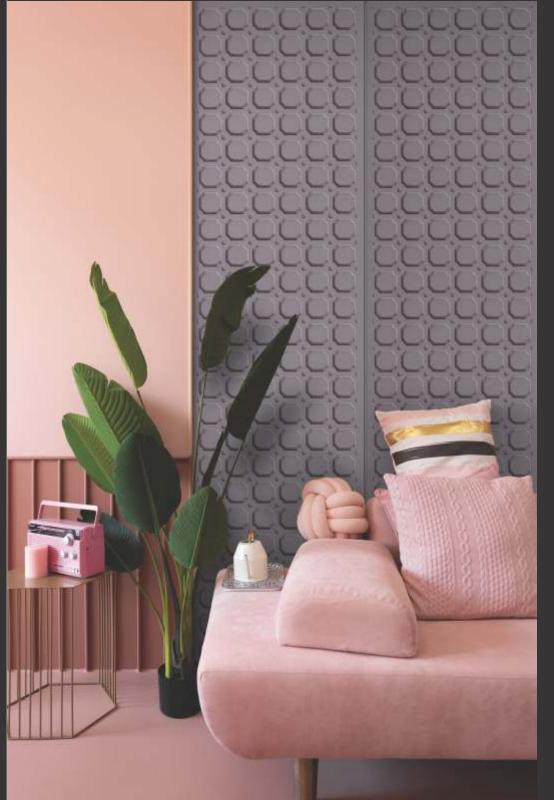

Warm up your interiors with these colorful decorative panels.

Product Size: 8x2 feet

Enhance the beauty of your interiors with Lyssa Decorative Panels.

Design no. LS 2510

Design no. LS 2511

Product Size: 8x2 feet