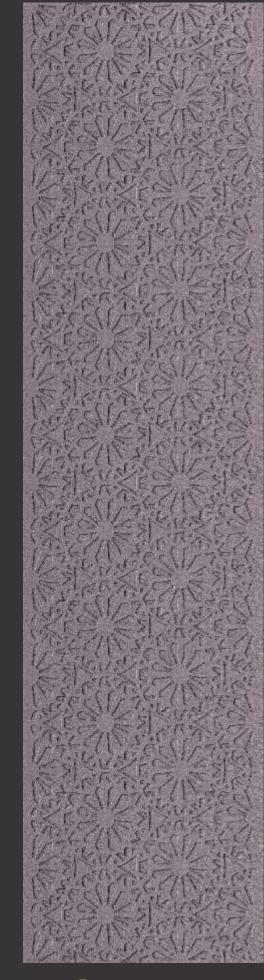

# Treelam lay

Design no. LS 2403

Efficacy and precision as never seen before, beauty is in the detail, literally!

Design no. LS 2404

Product Size: 8x2 feet

For the elite, these panels are most befitting to grace your decors with rich exhibits.