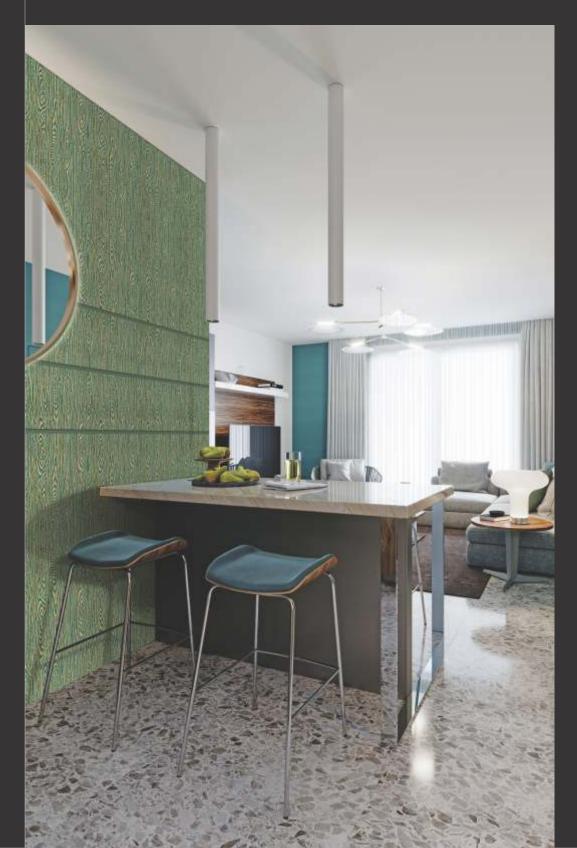

# APPEARANCE -

STONE
METAL
MARBLE
CONCRETE
MOSAIC
RUSTIC
WOODEN
LEATHER
FABRIC
VELVET

3D BACKLIT PANEL

2. BACKLIT PANEL

FABRIC & VELVET PANEL

4. PANEL

Design no. LS 2401