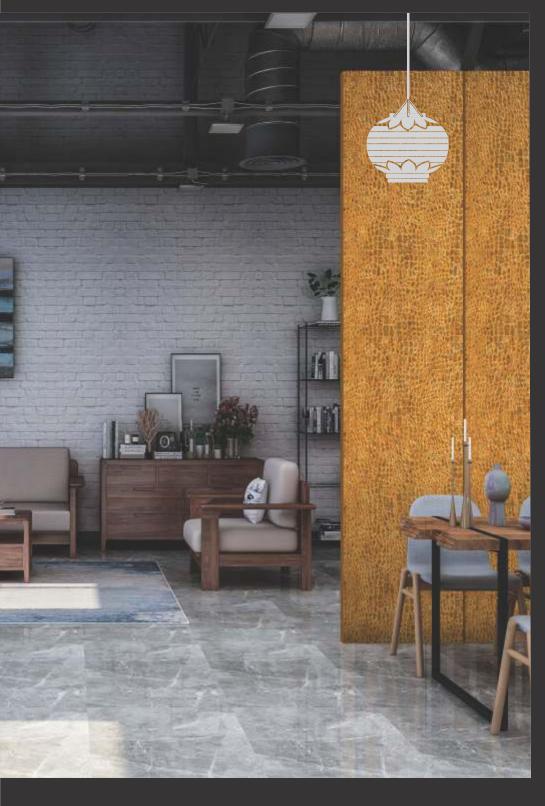

# Treelam lay

Design no. LS 2403

Efficacy and precision as never seen before, beauty is in the detail, literally!

Design no. LS 2404

Product Size: 8x2 feet

For the elite, these panels are most befitting to grace your decors with rich exhibits.