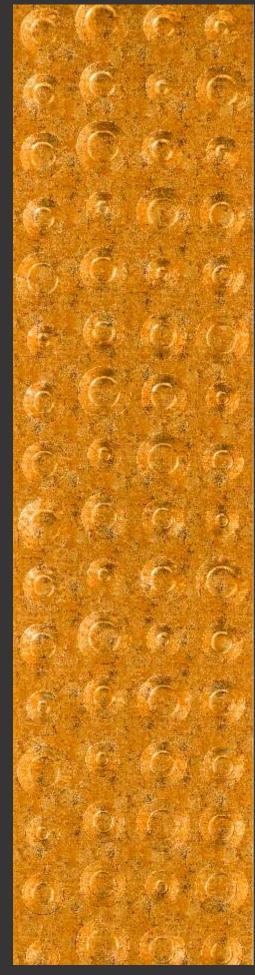

# APPEARANCE -

STONE
METAL
MARBLE
CONCRETE
MOSAIC
RUSTIC
WOODEN
LEATHER
FABRIC
VELVET

3D BACKLIT PANEL

2. BACKLIT PANEL

FABRIC & VELVET PANEL

4. PANEL

Design no. LS 2401