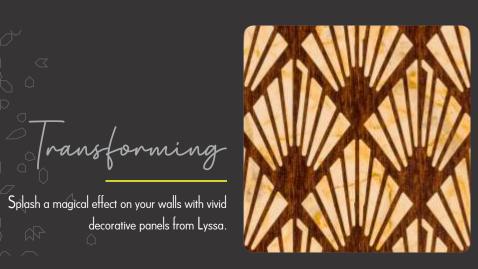

Decorate your interiors with these intricate detailed decorative panels from Lyssa.

Design no. LS 2533

Product Size: 8x2 feet

Redefine your elegant displays with these impressive decorative panels.

Design no. LS 2534