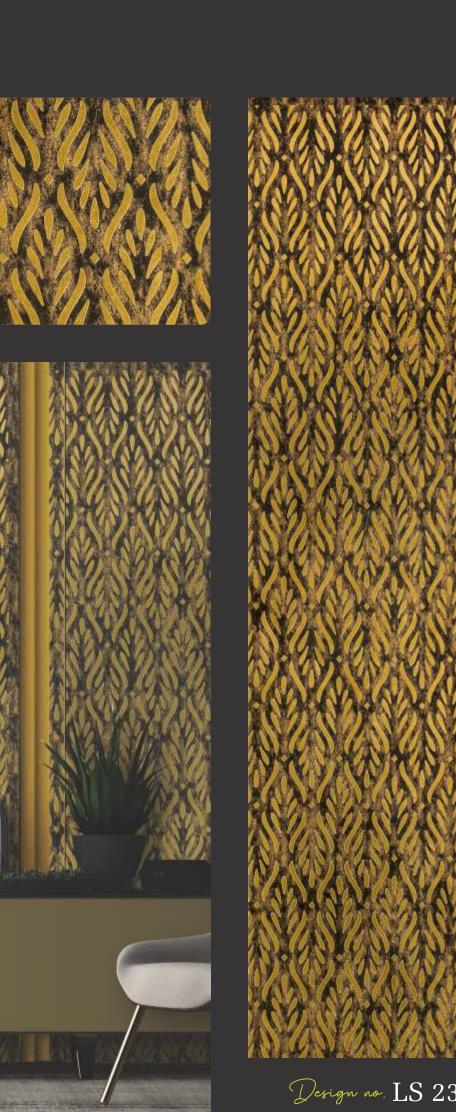

# APPEARANCE -

STONE
METAL
MARBLE
CONCRETE
MOSAIC
RUSTIC
WOODEN
LEATHER
FABRIC
VELVET

3D BACKLIT PANEL

2. BACKLIT PANEL

FABRIC & VELVET PANEL

4. PANEL

Design no. LS 2401