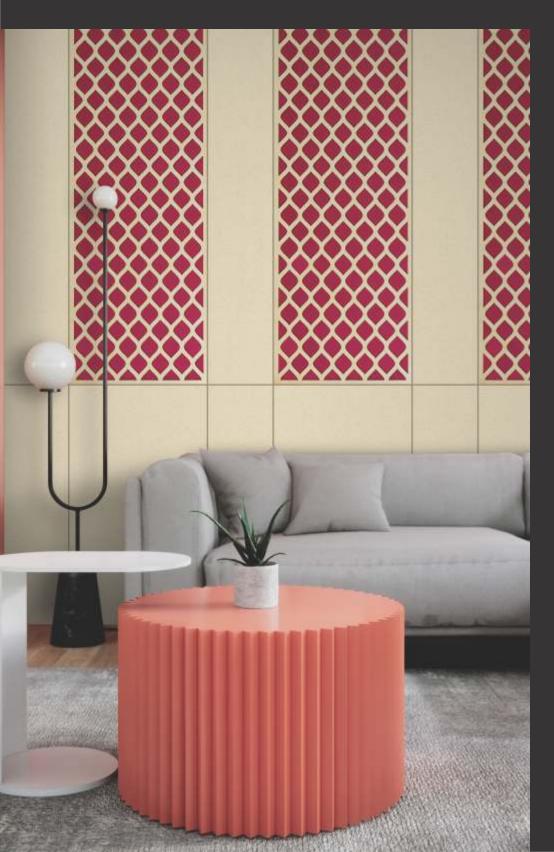

# APPEARANCE -

STONE
METAL
MARBLE
CONCRETE
MOSAIC
RUSTIC
WOODEN
LEATHER
FABRIC
VELVET

3D BACKLIT PANEL

2. BACKLIT PANEL

FABRIC & VELVET PANEL

4. PANEL

Design no. LS 2401