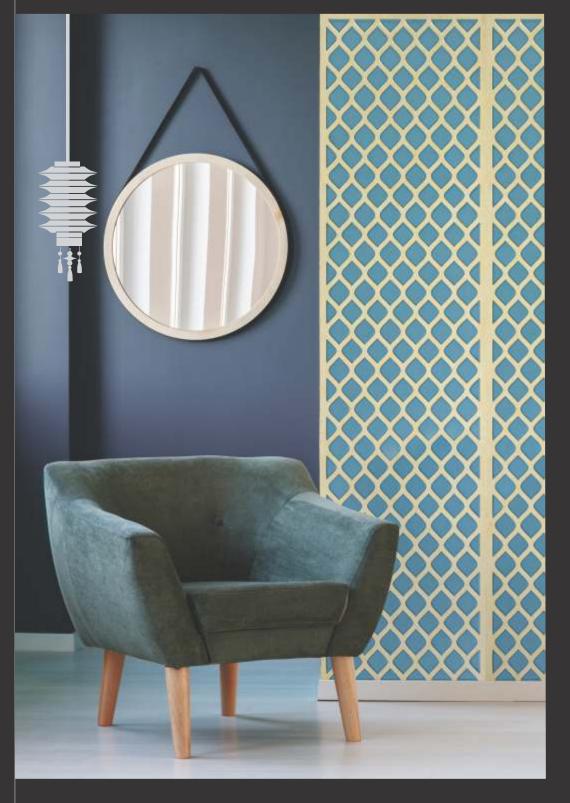

# Treelam lay

Design no. LS 2403

Efficacy and precision as never seen before, beauty is in the detail, literally!

Design no. LS 2404

Product Size: 8x2 feet

For the elite, these panels are most befitting to grace your decors with rich exhibits.