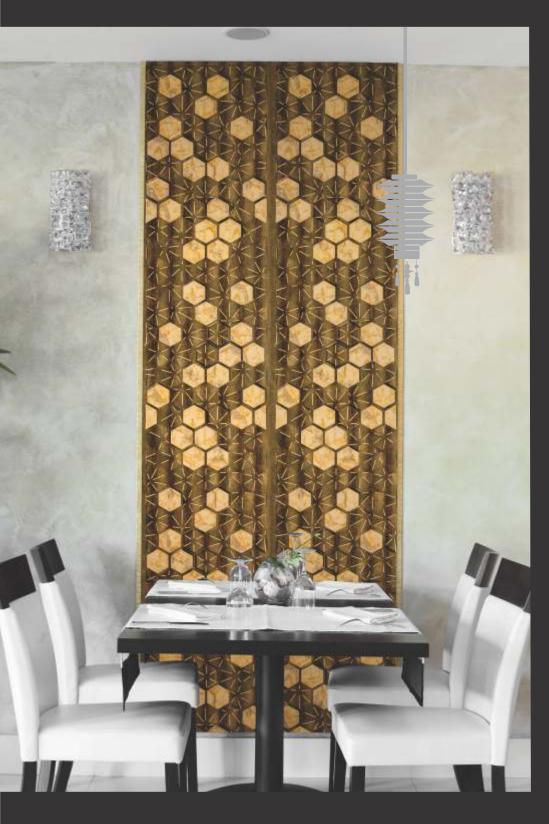

# Treelam lay

Design no. LS 2403

Efficacy and precision as never seen before, beauty is in the detail, literally!

Design no. LS 2404

Product Size: 8x2 feet

For the elite, these panels are most befitting to grace your decors with rich exhibits.