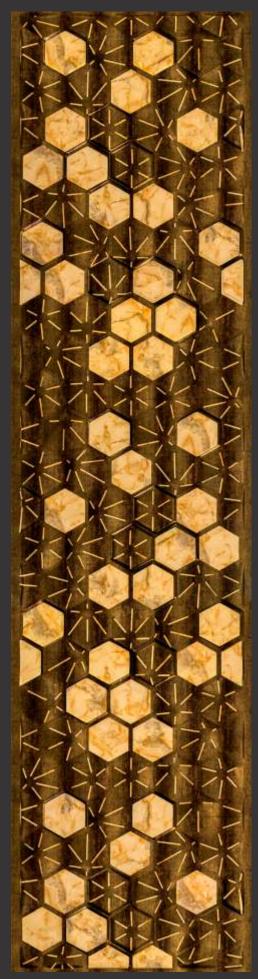

# Treelam lay

Design no. LS 2403

Efficacy and precision as never seen before, beauty is in the detail, literally!

Design no. LS 2404

Product Size: 8x2 feet

For the elite, these panels are most befitting to grace your decors with rich exhibits.