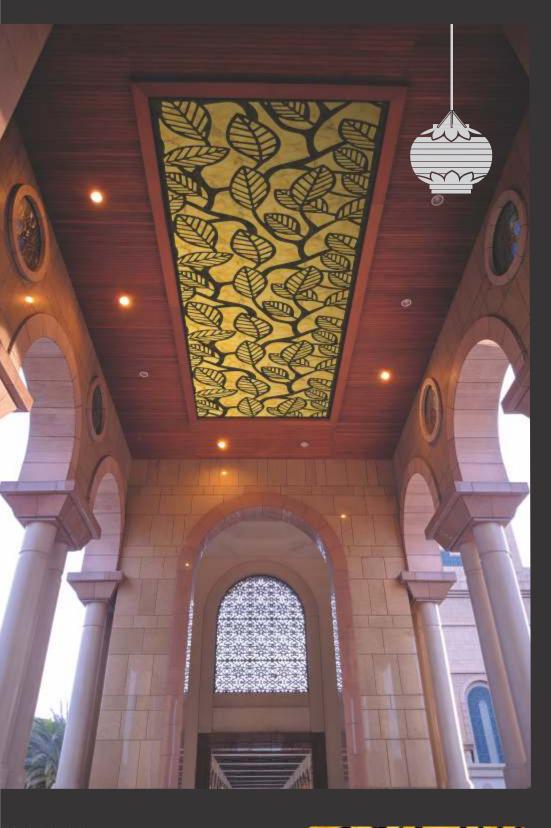

SIZE:- 8 X 2 ft.

**THICKNESS:- 1mm To 3mm** 

| FI | NI | 5 | Н | - |
|----|----|---|---|---|
|----|----|---|---|---|

MATT
SMOOTH
PRINTED
COLORED

**TEXTURES** 

## **FEATURES -**

LIGHT WEIGHT
WATER RESISTANCE
TERMITE / BORER FREE
LOW MAINTANANCE
EASY TO INSTALL
DURABLE

# APPEARANCE -

STONE
METAL
MARBLE
CONCRETE
MOSAIC
RUSTIC
WOODEN
LEATHER
FABRIC
VELVET

3D BACKLIT PANEL

2. BACKLIT PANEL

FABRIC & VELVET PANEL

4. PANEL











Design no. LS 2401

# Treelam lay

















Design no. LS 2403





Efficacy and precision as never seen before, beauty is in the detail, literally!







Design no. LS 2404

Product Size: 8x2 feet





For the elite, these panels are most befitting to grace your decors with rich exhibits.





Design no. LS 2405











Design no. LS 2301















Design no. LS 2303

Product Size: 8x2 feet



The innovative touch to each design is absolutely adorable and makes your spaces look beautiful!







designs that make a world of difference!







Product Size: 8x2 feet





you with abundant excitement and joy.





Design no. LS 2305





Create signature style owning these panels and making your spaces look simply classy!







Design no. LS 2307

Product Size: 8x2 feet





Extraordinary

What's in store is a wide range that

enamors and fills your heart with

abundant happiness forever!



Design no. LS 2304









Design no. LS 2308 Product Size: 8x2 feet









Design no. LS 2309

























These designs are here to stay and spread its fascinating fervor within your decors for long!







Product Siz