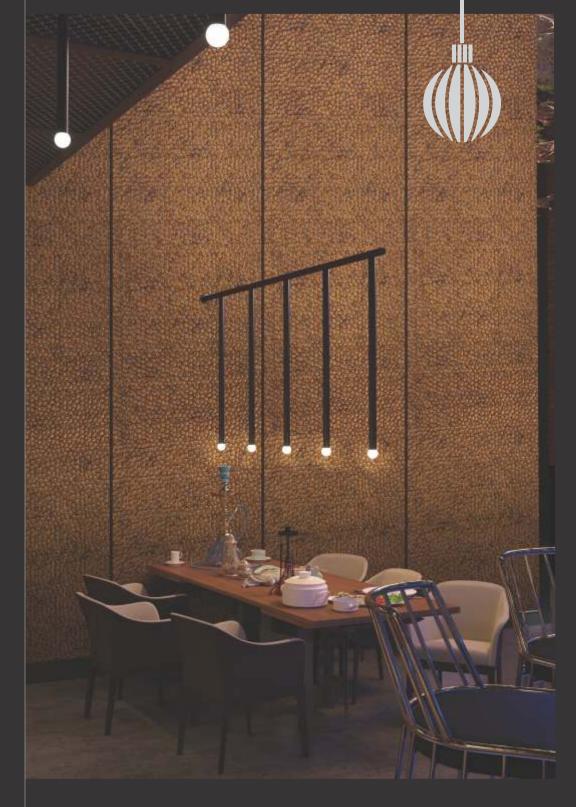

# APPEARANCE -

STONE
METAL
MARBLE
CONCRETE
MOSAIC
RUSTIC
WOODEN
LEATHER
FABRIC
VELVET

3D BACKLIT PANEL

2. BACKLIT PANEL

FABRIC & VELVET PANEL

4. PANEL

Design no. LS 2401