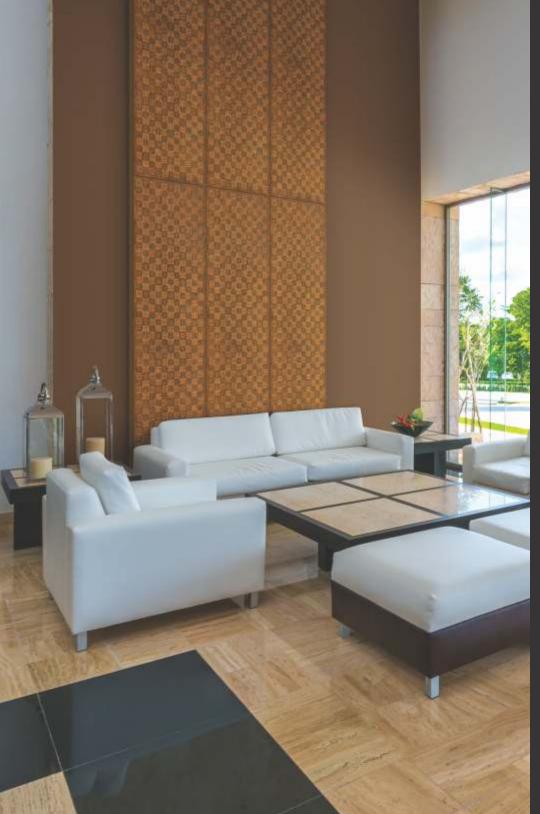

212

Product Size: 8x2 feet



Pustic Basic yet very attractive, these novel

design ideas create a curiosity quotient within your decors





Design no. LS 2213















Design no. LS 2215

















Product Size: 8x2 feet











Design no. LS 2217







Design no. LS 2218 Product Size: 8x2 feet





Create spaces of stylish flair with decorative panels by Lyssa that truly live up to your expectations!



Design no. LS 2219

Product Size: 8x2 feet



These trending panels are a treat to the eyes with designs that attract and impress.









Make spaces with designs that spell excitement and joy; fill your spaces with ecstasy!







Design no. LS 2220

Product Size: 8x2 feet





about them; feel its magical charm by adding them to your decors.





Design no. LS 2221







Design no. LS 2314

Product Size: 8x2 feet



Mp style Make heads turn with its classy touch and style that is reverberating in form.



Design no. LS 2315











Form and function that's truly enamoring,

these panels are all about great style



Product Size: 8x2 feet



Enthralling

Each design is different and spreads its

unique charm wherever placed.







that involve great intricacy and finesse.















Design no. LS 2406 Product Size: 8x2 feet