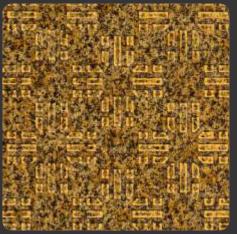

# APPEARANCE -

STONE
METAL
MARBLE
CONCRETE
MOSAIC
RUSTIC
WOODEN
LEATHER
FABRIC
VELVET

3D BACKLIT PANEL

2. BACKLIT PANEL

FABRIC & VELVET PANEL

4. PANEL

Design no. LS 2401