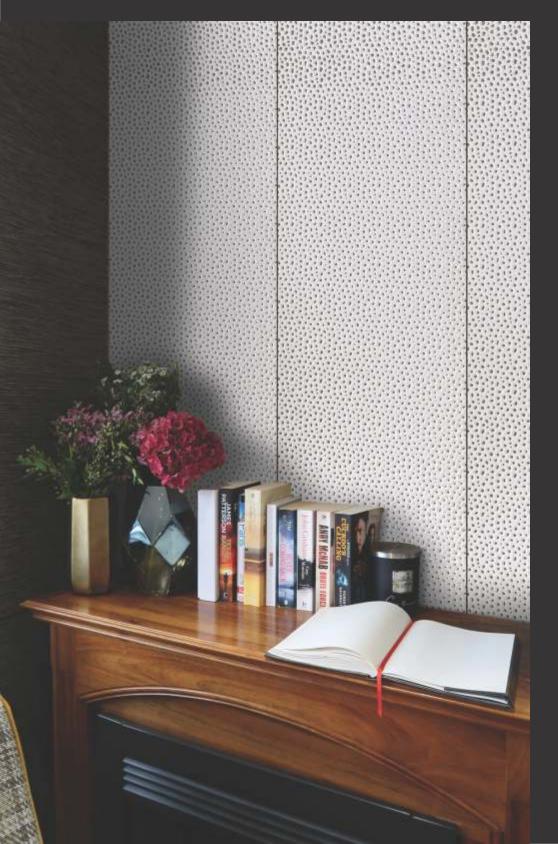

# APPEARANCE -

STONE
METAL
MARBLE
CONCRETE
MOSAIC
RUSTIC
WOODEN
LEATHER
FABRIC
VELVET

3D BACKLIT PANEL

2. BACKLIT PANEL

FABRIC & VELVET PANEL

4. PANEL

Design no. LS 2401