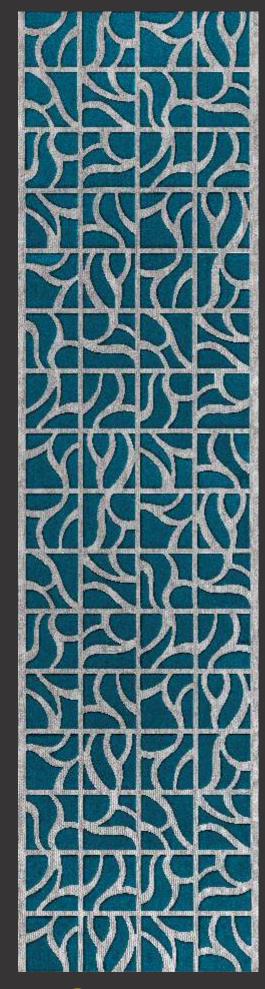

# APPEARANCE -

STONE
METAL
MARBLE
CONCRETE
MOSAIC
RUSTIC
WOODEN
LEATHER
FABRIC
VELVET

3D BACKLIT PANEL

2. BACKLIT PANEL

FABRIC & VELVET PANEL

4. PANEL

Design no. LS 2401