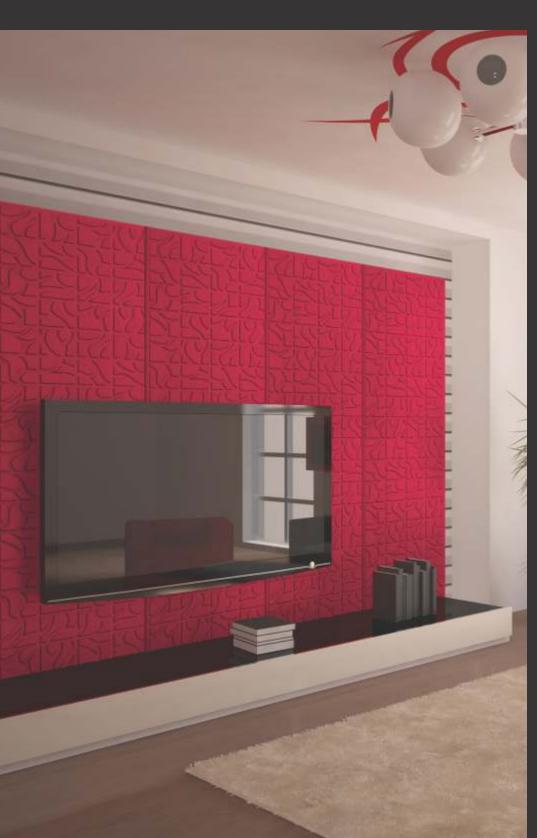

# APPEARANCE -

STONE
METAL
MARBLE
CONCRETE
MOSAIC
RUSTIC
WOODEN
LEATHER
FABRIC
VELVET

3D BACKLIT PANEL

2. BACKLIT PANEL

FABRIC & VELVET PANEL

4. PANEL

Design no. LS 2401