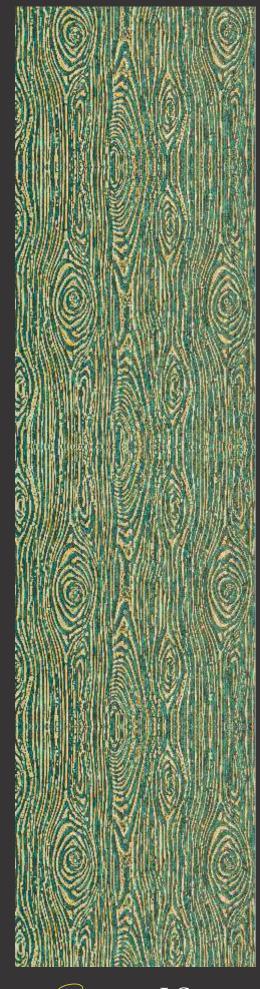

# APPEARANCE -

STONE
METAL
MARBLE
CONCRETE
MOSAIC
RUSTIC
WOODEN
LEATHER
FABRIC
VELVET

3D BACKLIT PANEL

2. BACKLIT PANEL

FABRIC & VELVET PANEL

4. PANEL

Design no. LS 2401