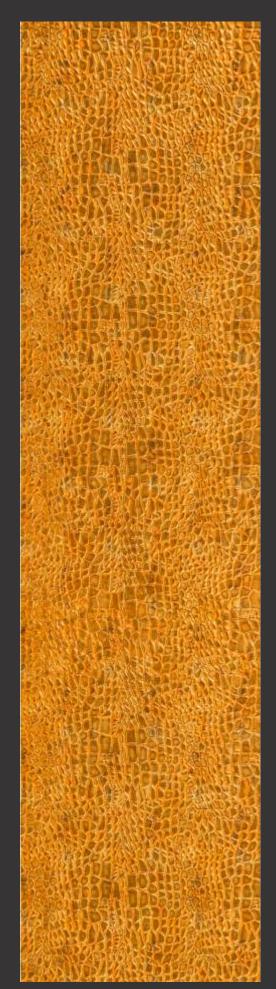

# Treelam lay

Design no. LS 2403

Efficacy and precision as never seen before, beauty is in the detail, literally!

Design no. LS 2404

Product Size: 8x2 feet

For the elite, these panels are most befitting to grace your decors with rich exhibits.