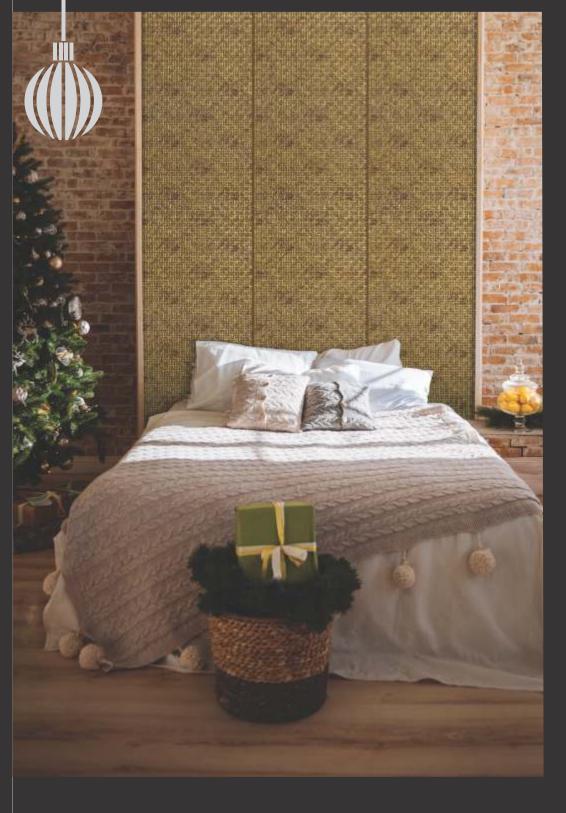

Warm up your interiors with these colorful decorative panels.

Product Size: 8x2 feet

Enhance the beauty of your interiors with Lyssa Decorative Panels.

Design no. LS 2510

Design no. LS 2511

Product Size: 8x2 feet