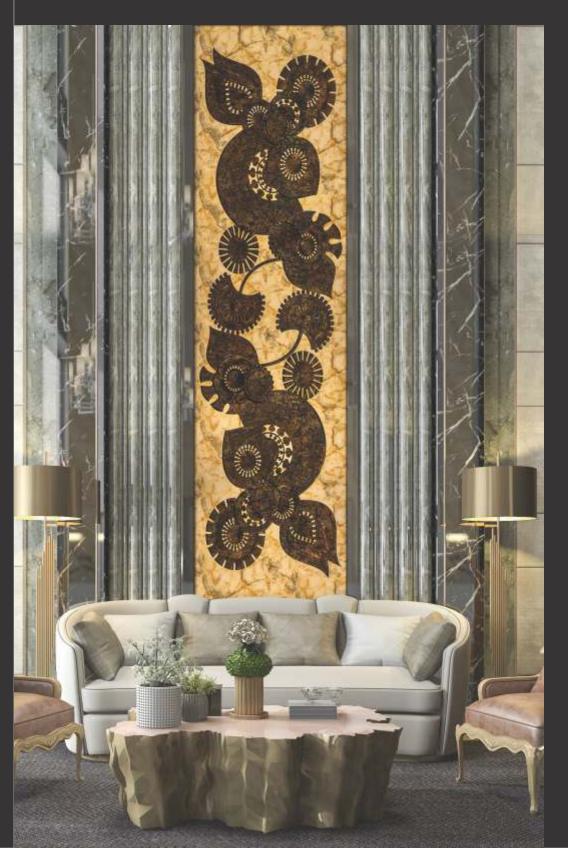

# Treelam lay

Design no. LS 2403

Efficacy and precision as never seen before, beauty is in the detail, literally!

Design no. LS 2404

Product Size: 8x2 feet

For the elite, these panels are most befitting to grace your decors with rich exhibits.