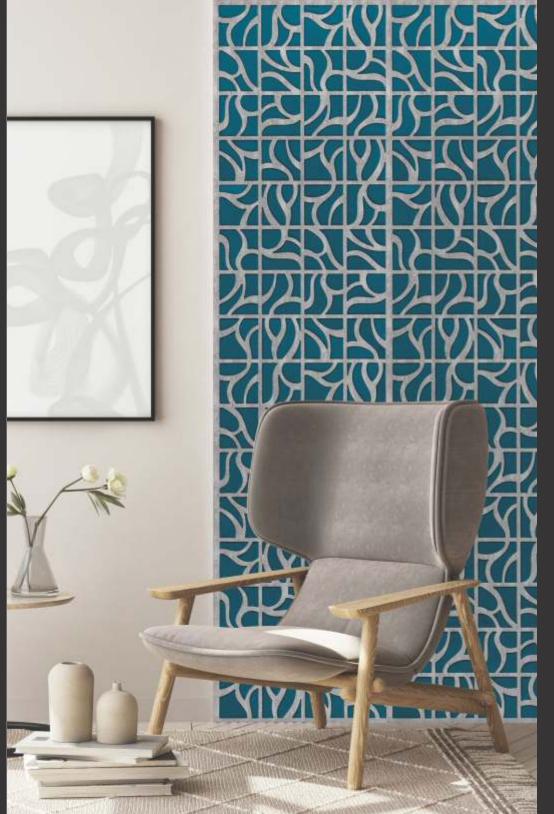

# APPEARANCE -

STONE
METAL
MARBLE
CONCRETE
MOSAIC
RUSTIC
WOODEN
LEATHER
FABRIC
VELVET

3D BACKLIT PANEL

2. BACKLIT PANEL

FABRIC & VELVET PANEL

4. PANEL

Design no. LS 2401