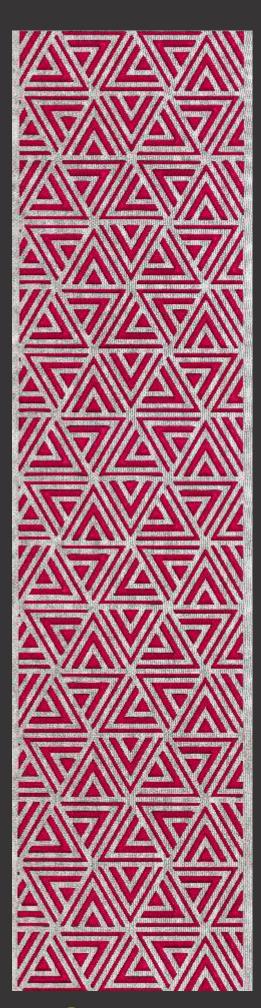

# Treelam lay

Design no. LS 2403

Efficacy and precision as never seen before, beauty is in the detail, literally!

Design no. LS 2404

Product Size: 8x2 feet

For the elite, these panels are most befitting to grace your decors with rich exhibits.