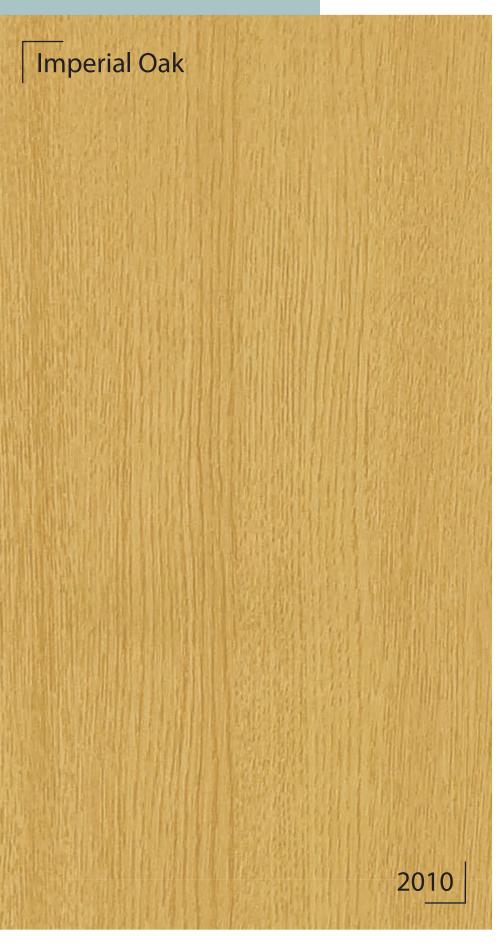

# Wood Grain

The timeless beauty of nature is accentuated with Greenpanel's range of Wood Grain Pre-laminated MDF. The evergreen perfection will make a permanent impression on your interiors.