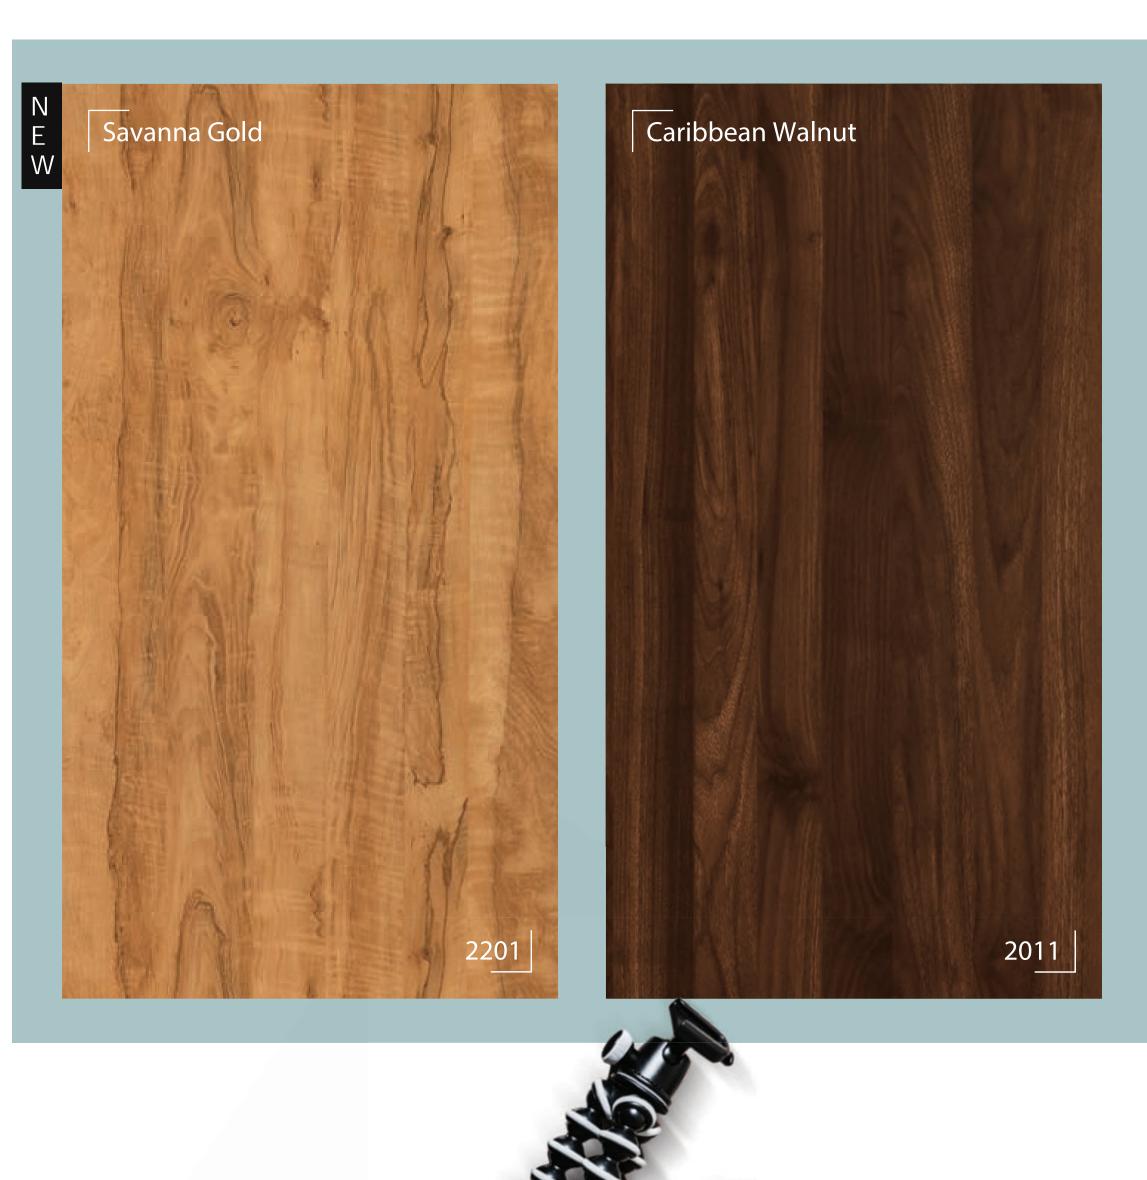

# Wood Grain

The timeless beauty of nature is accentuated with Greenpanel's range of Wood Grain Pre-laminated MDF. The evergreen perfection will make a permanent impression on your interiors.