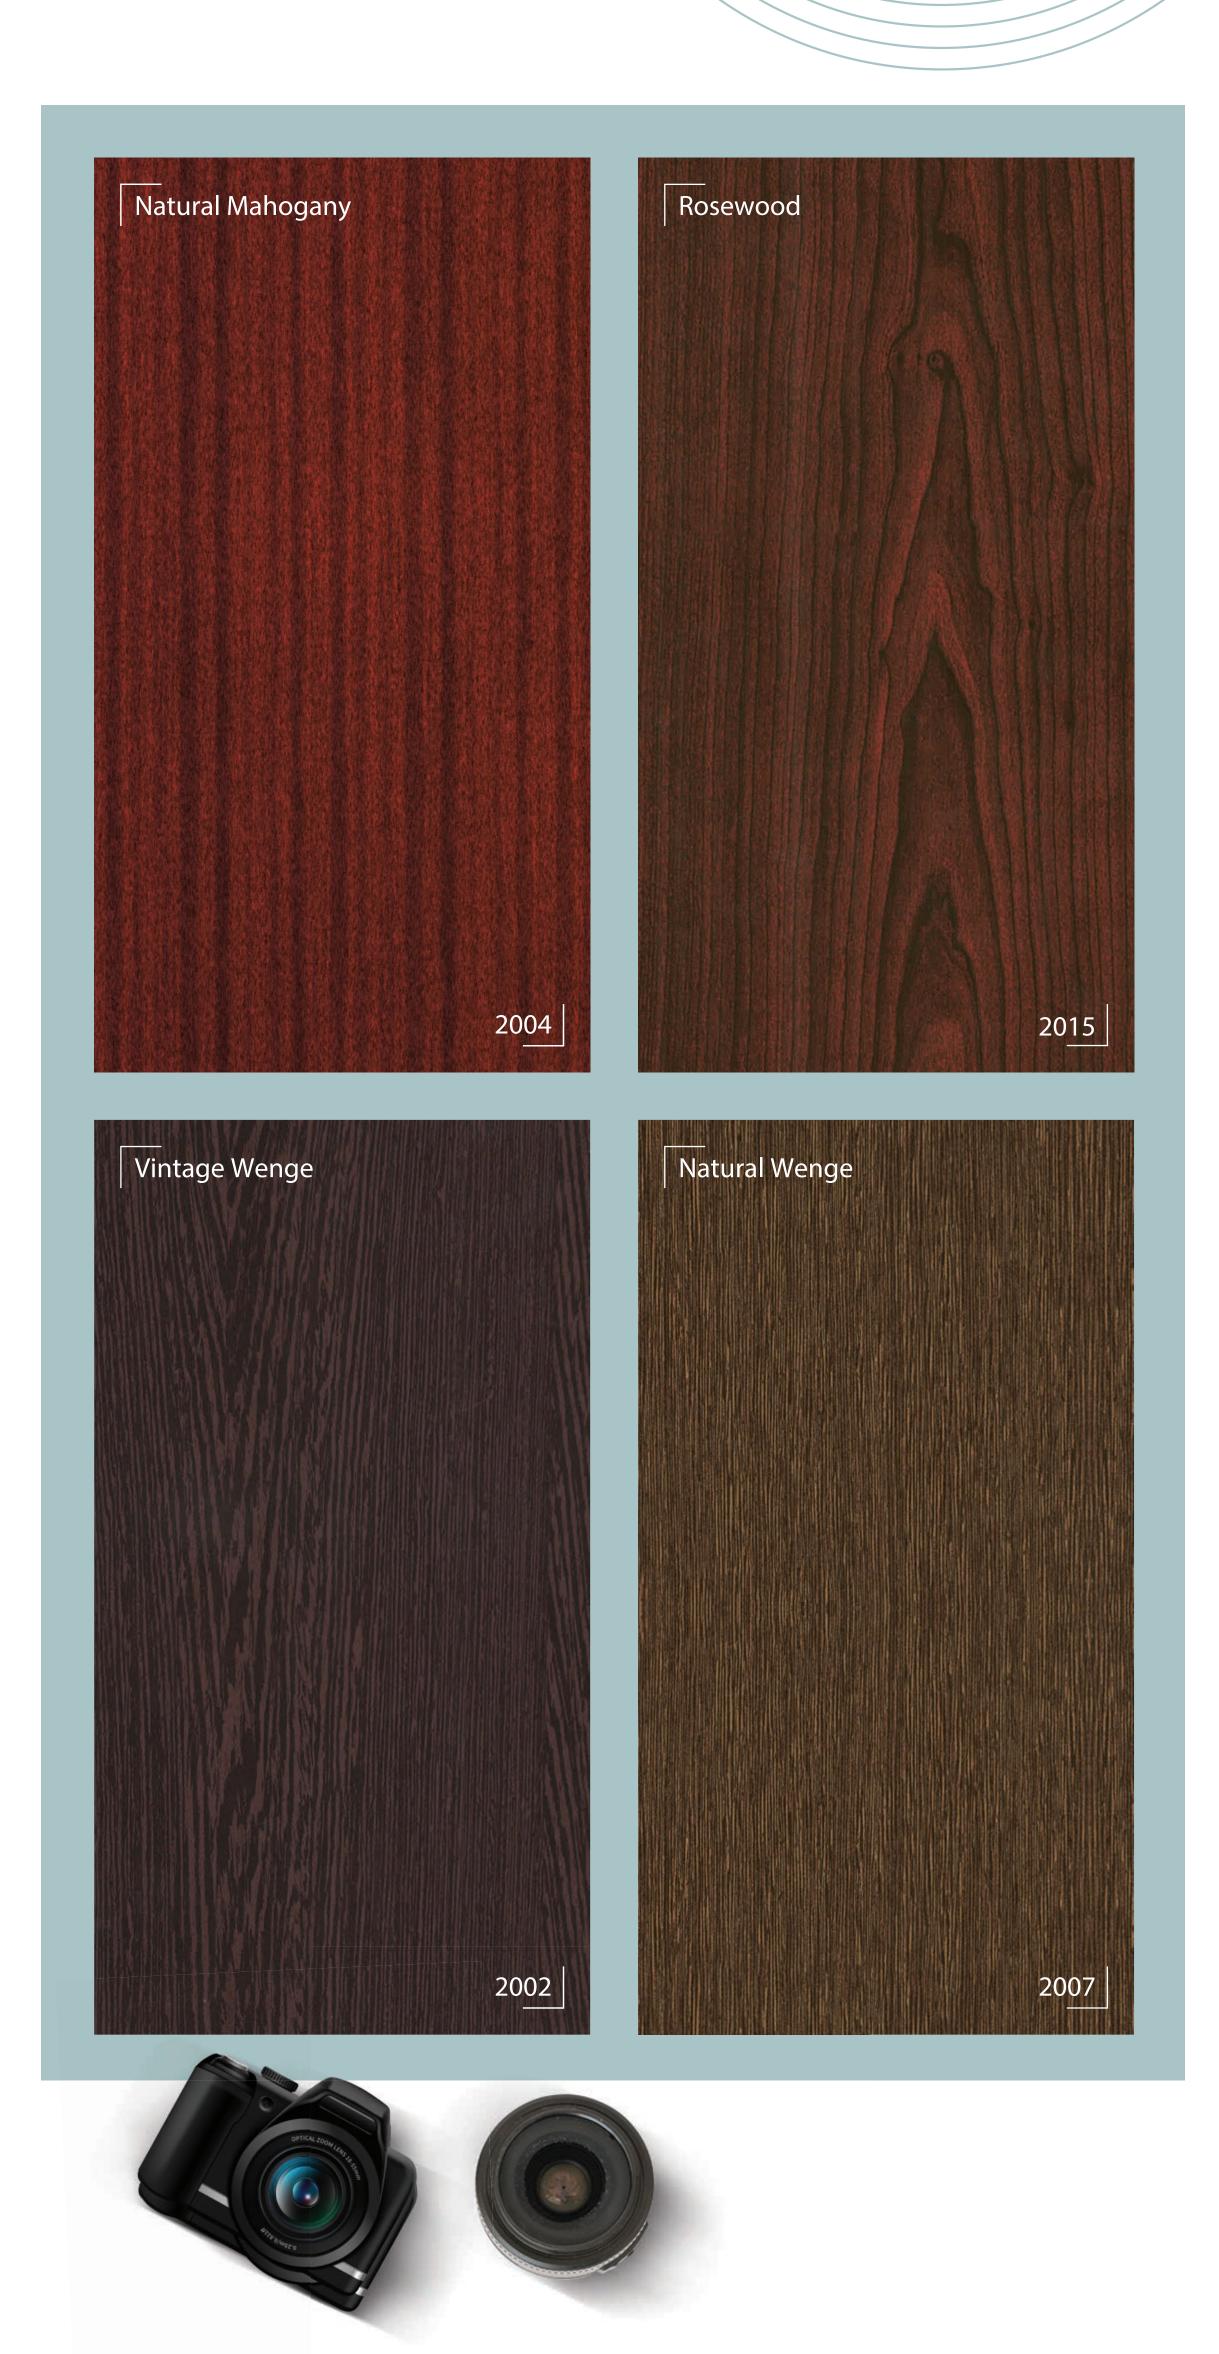

# Wood Grain

The timeless beauty of nature is accentuated with Greenpanel's range of Wood Grain Pre-laminated MDF. The evergreen perfection will make a permanent impression on your interiors.