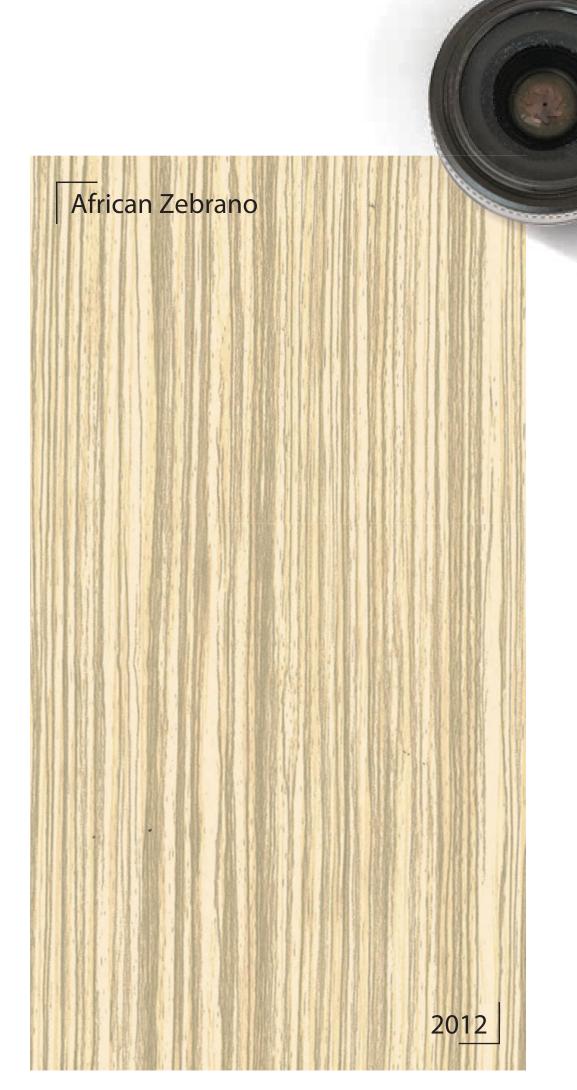

# Wood Grain

The timeless beauty of nature is accentuated with Greenpanel's range of Wood Grain Pre-laminated MDF. The evergreen perfection will make a permanent impression on your interiors.