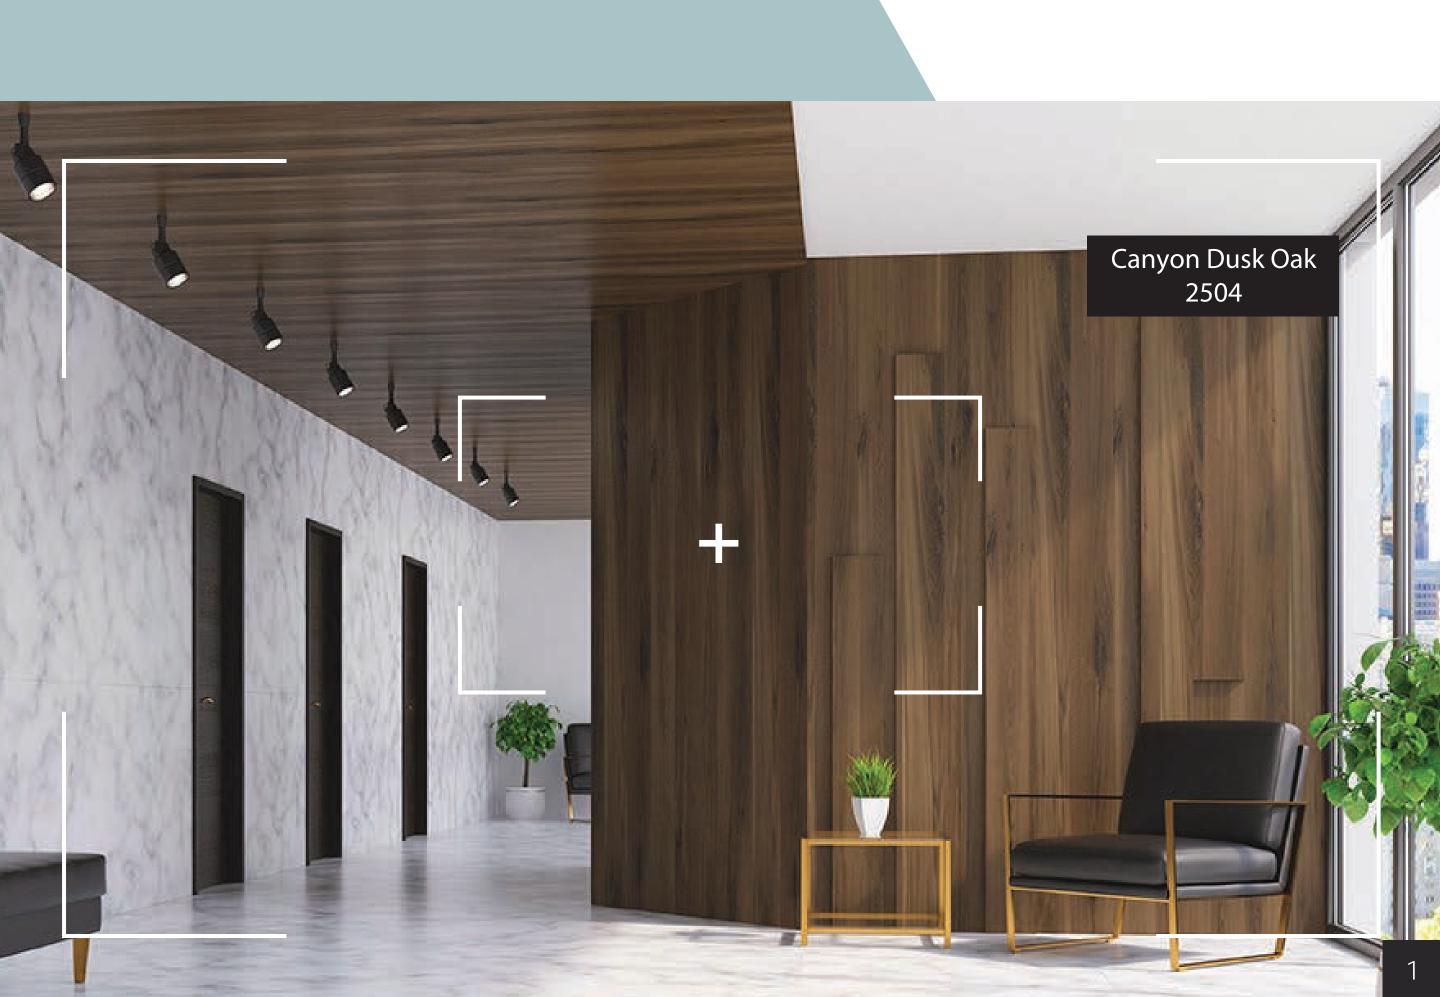

#### Picture Perfect

Furniture made with Greenpanel pre-laminated MDF, is worth a thousand click.

#### Greenpanel Pre-laminated MDF

Greenpanel Pre-laminated MDF boards are extremely durable with outstanding dimensional stability which can transform your home and office décor. Pre-laminated MDF comes in a range of stylish, decorative designs in solid colors, fabric and wood grain patterns. These boards are resistant to moisture and hence are highly suitable in all weather conditions.

# Wood Grain

The timeless beauty of nature is accentuated with Greenpanel's range of Wood Grain Pre-laminated MDF. The evergreen perfection will make a permanent impression on your interiors.