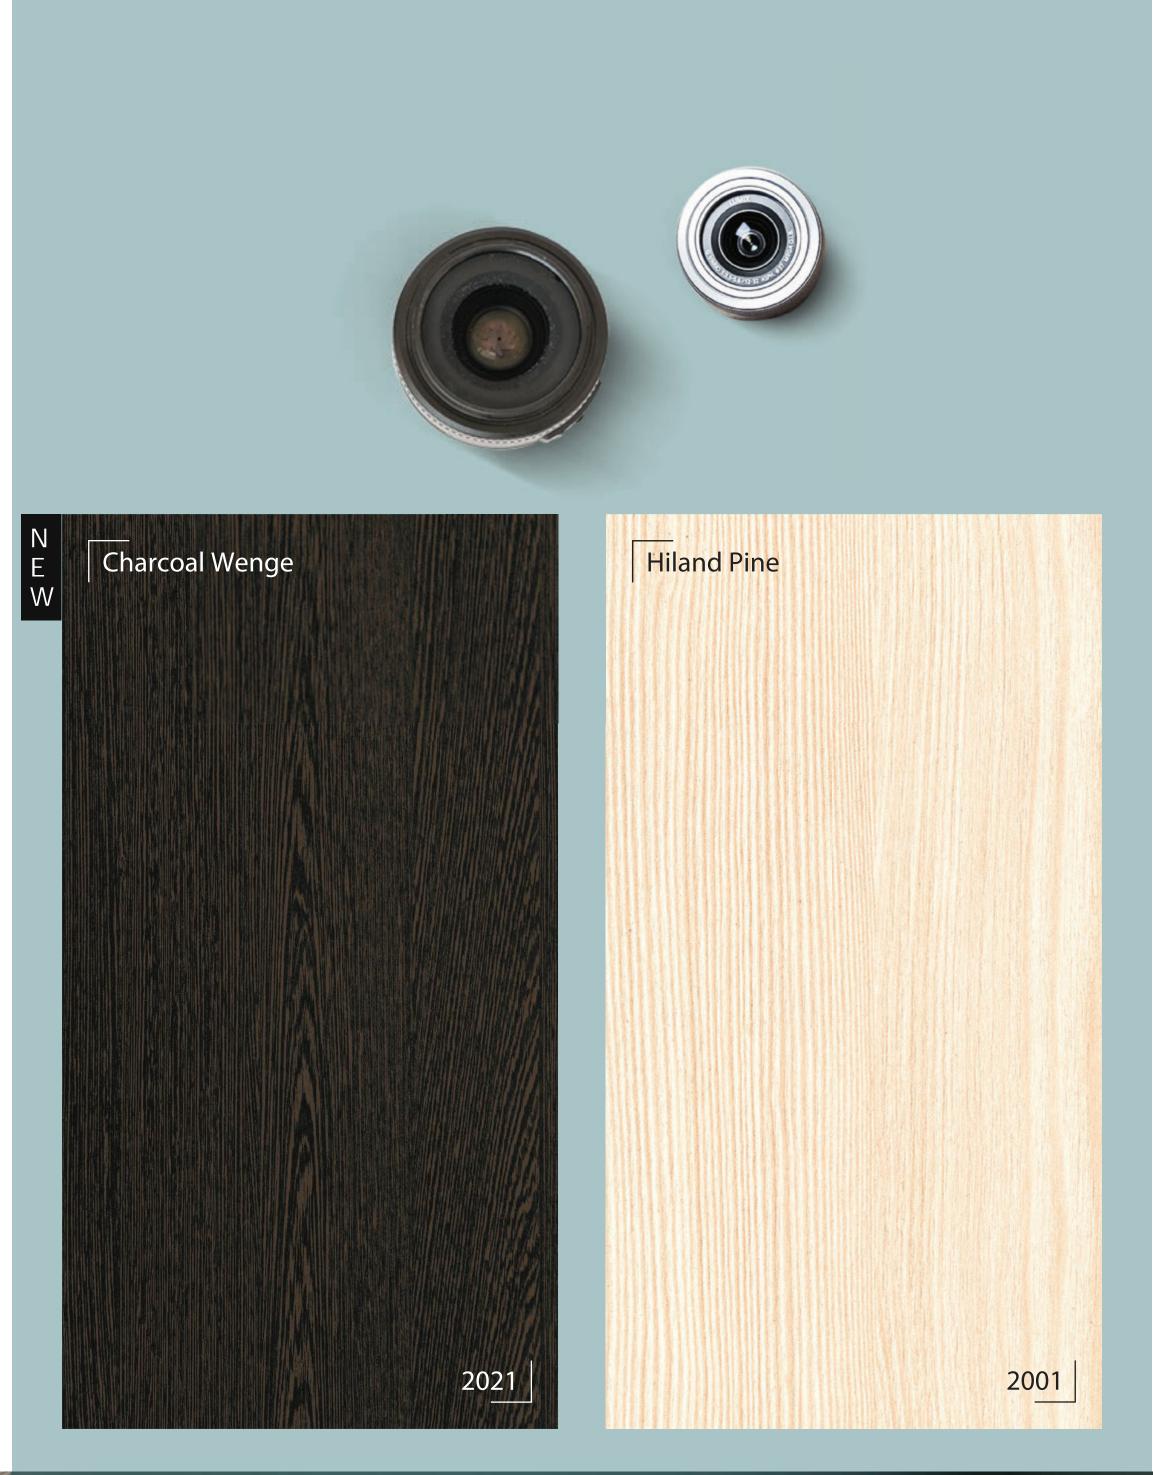

# Wood Grain

The timeless beauty of nature is accentuated with Greenpanel's range of Wood Grain Pre-laminated MDF. The evergreen perfection will make a permanent impression on your interiors.