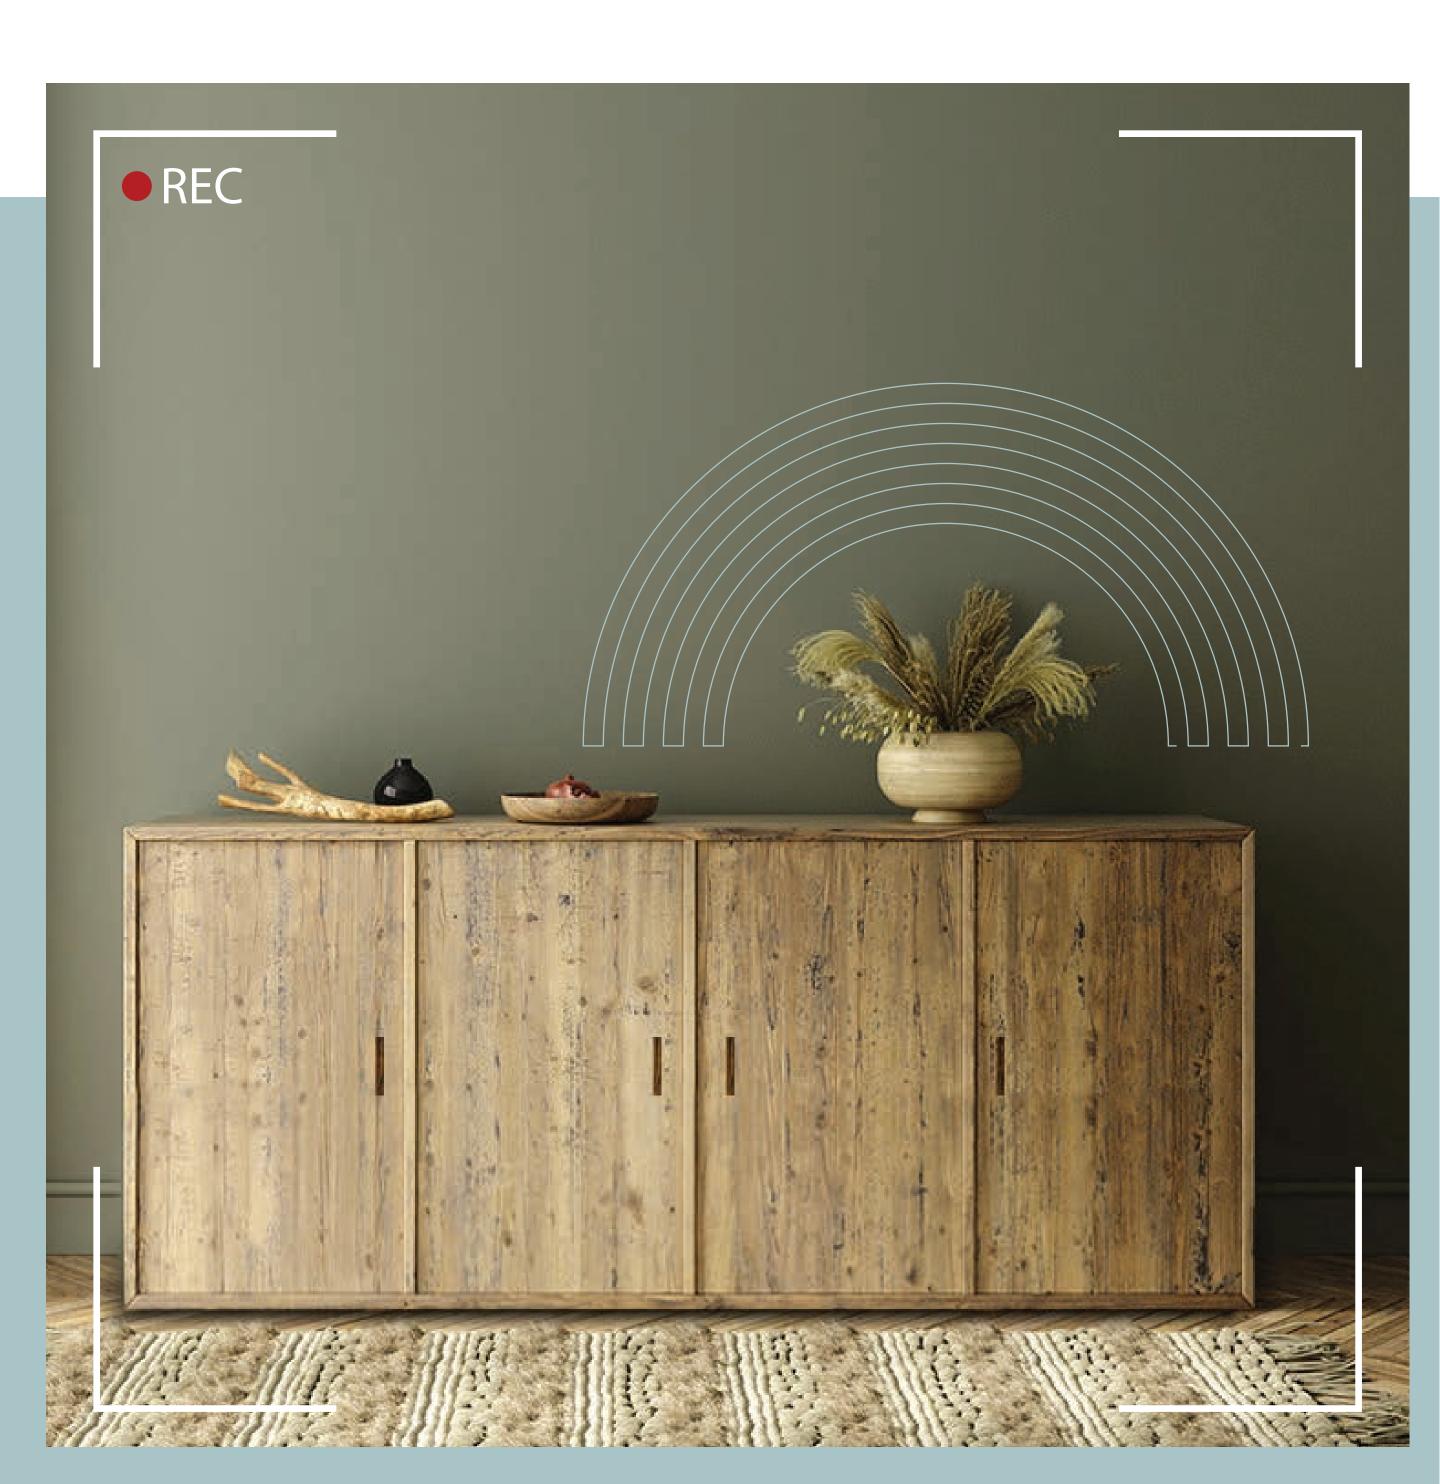

#### Greenpanel Pre-laminated MDF

Greenpanel Pre-laminated MDF boards are extremely durable with outstanding dimensional stability which can transform your home and office décor. Pre-laminated MDF comes in a range of stylish, decorative designs in solid colors, fabric and wood grain patterns. These boards are resistant to moisture and hence are highly suitable in all weather conditions.

### Solid

Greenpanel range of solid coloured Pre-laminated MDF that add vivid shades to your interiors, making your personal space a perpetual happy place.

The Classic pre-laminated MDF range is offered under the standard Interior Grade MDF, Exterior Grade MDF, and Club Grade HDWR.