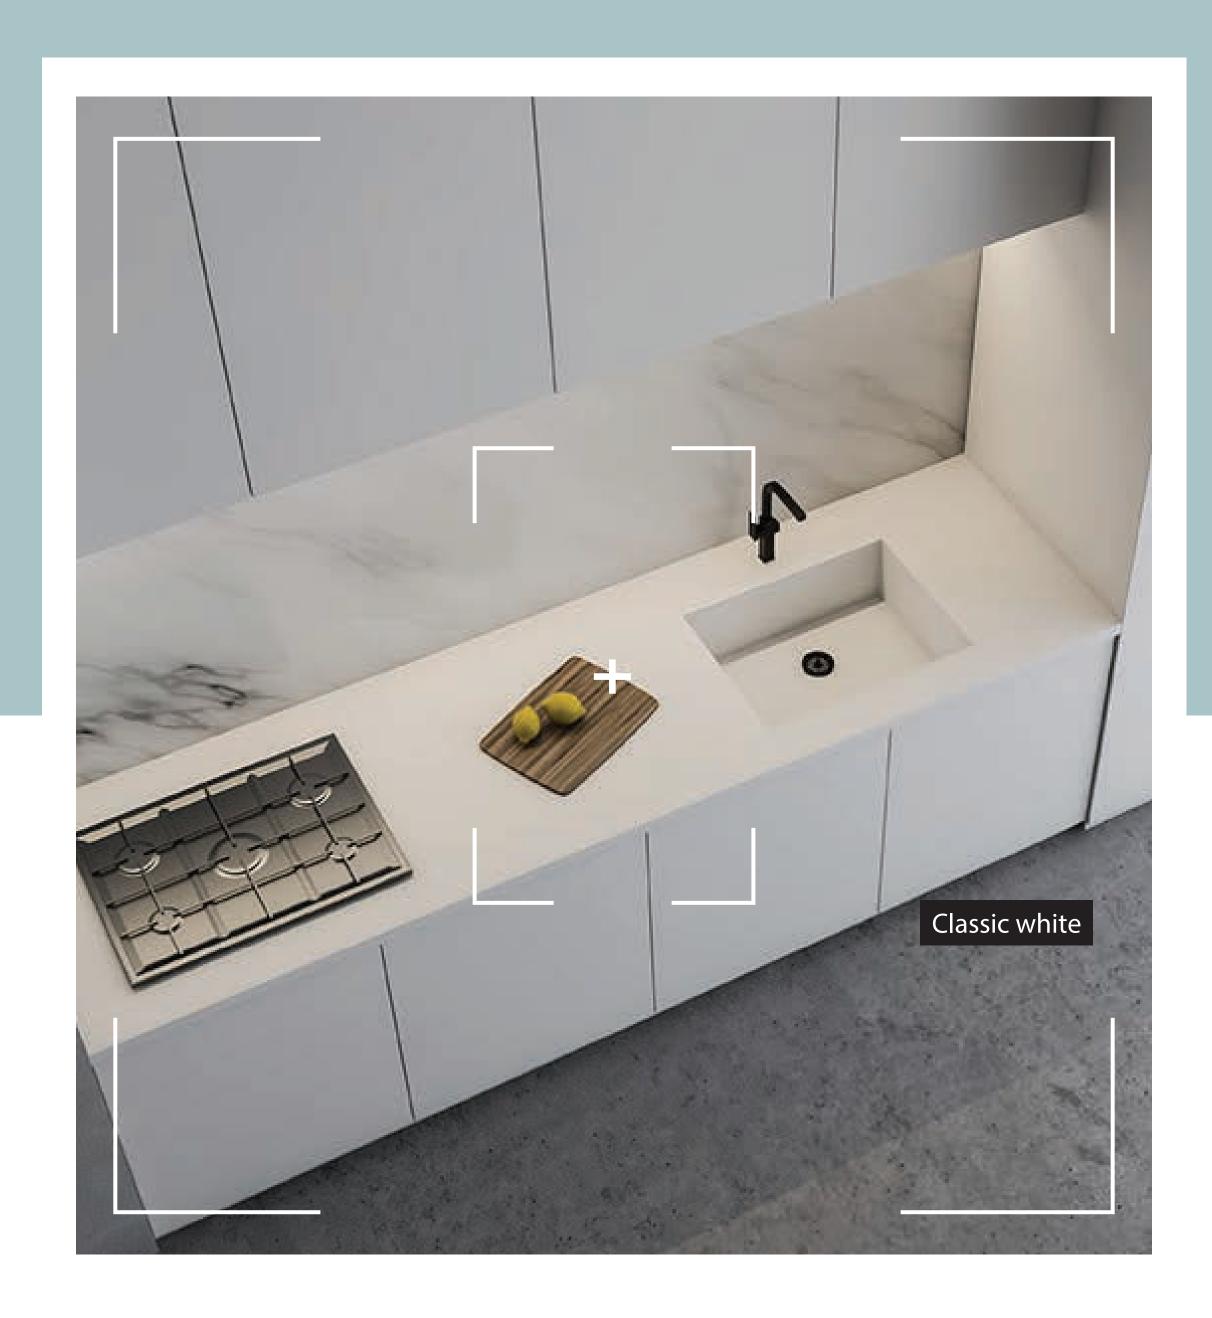

### Solid

Greenpanel range of solid coloured Pre-laminated MDF that add vivid shades to your interiors, making your personal space a perpetual happy place.

The Classic pre-laminated MDF range is offered under the standard Interior Grade MDF, Exterior Grade MDF, and Club Grade HDWR.