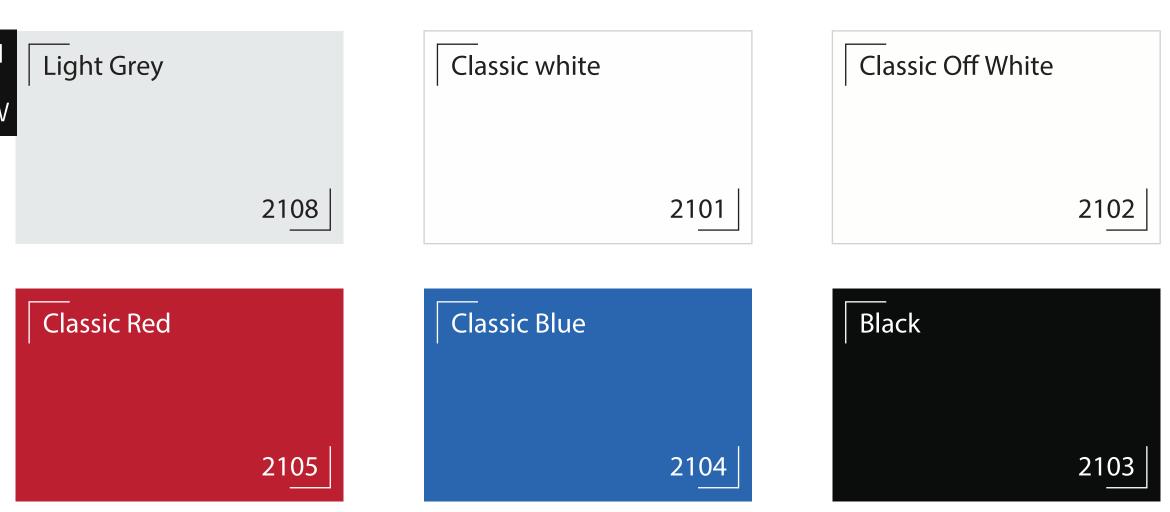

### Solid

Greenpanel range of solid coloured Pre-laminated MDF that add vivid shades to your interiors, making your personal space a perpetual happy place.

The Classic pre-laminated MDF range is offered under the standard Interior Grade MDF, Exterior Grade MDF, and Club Grade HDWR.