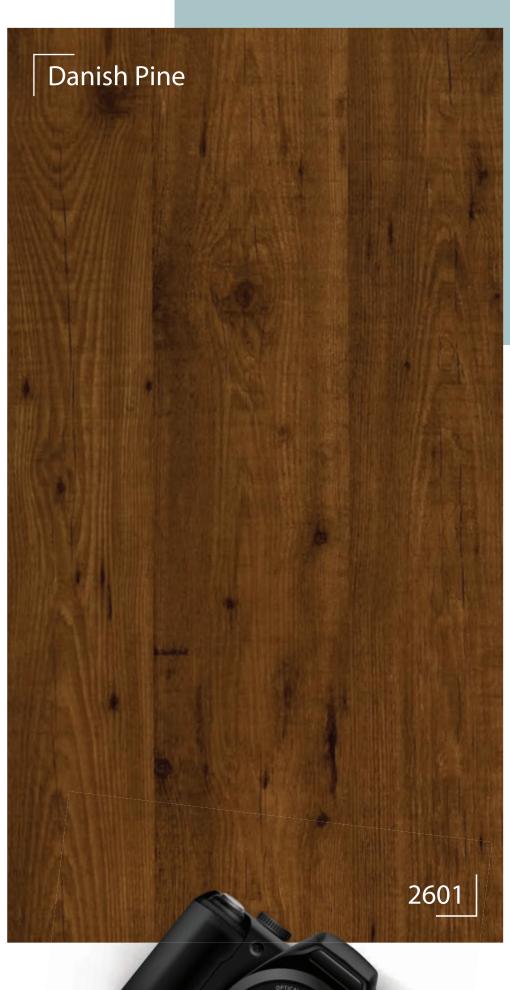

# Wood Grain

The timeless beauty of nature is accentuated with Greenpanel's range of Wood Grain Pre-laminated MDF. The evergreen perfection will make a permanent impression on your interiors.