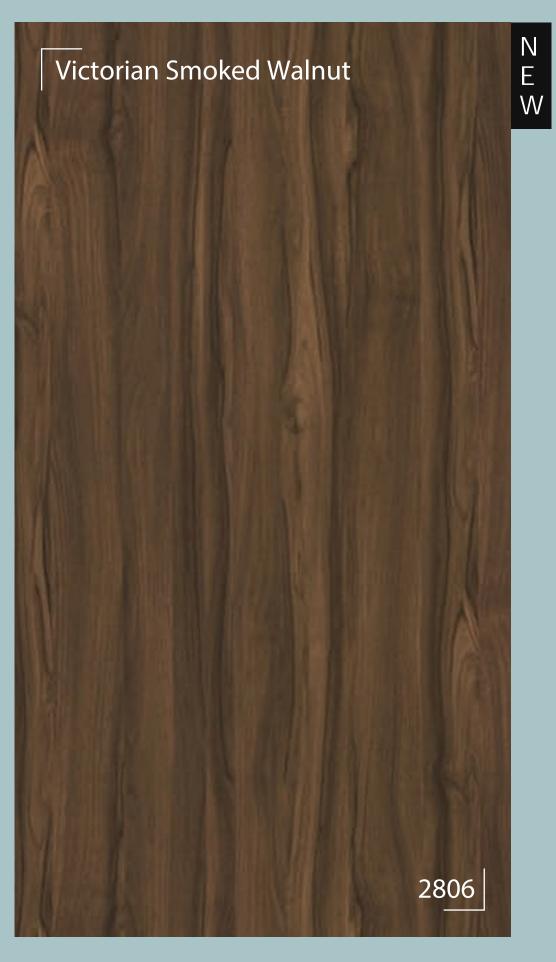

# Wood Grain

The timeless beauty of nature is accentuated with Greenpanel's range of Wood Grain Pre-laminated MDF. The evergreen perfection will make a permanent impression on your interiors.