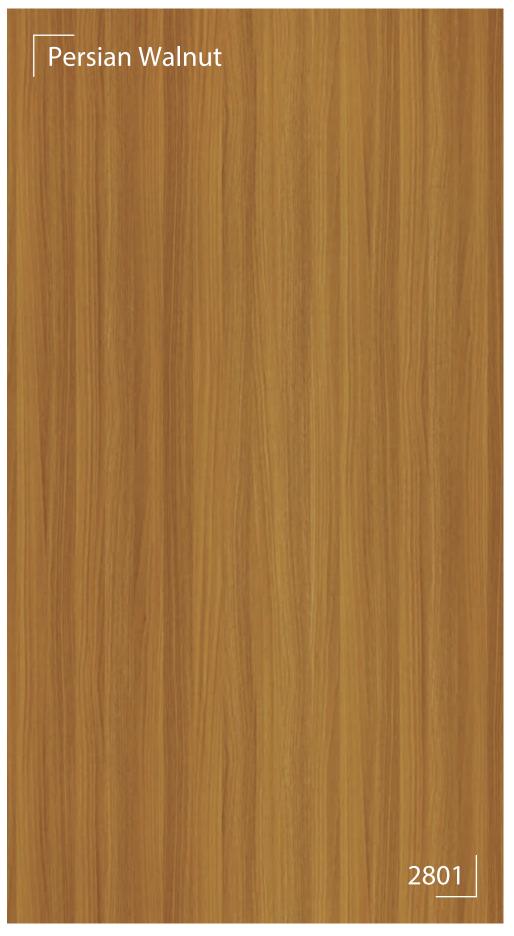

# Wood Grain

The timeless beauty of nature is accentuated with Greenpanel's range of Wood Grain Pre-laminated MDF. The evergreen perfection will make a permanent impression on your interiors.