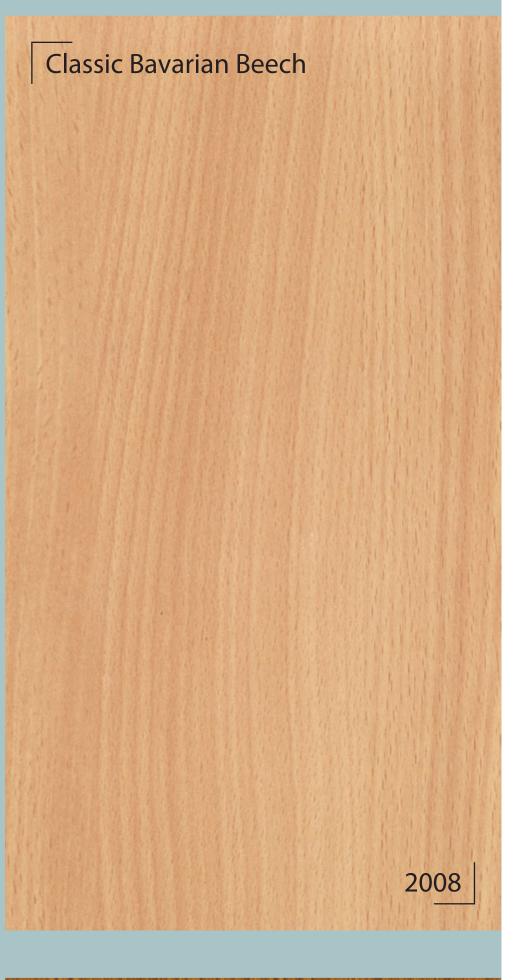

# Wood Grain

The timeless beauty of nature is accentuated with Greenpanel's range of Wood Grain Pre-laminated MDF. The evergreen perfection will make a permanent impression on your interiors.