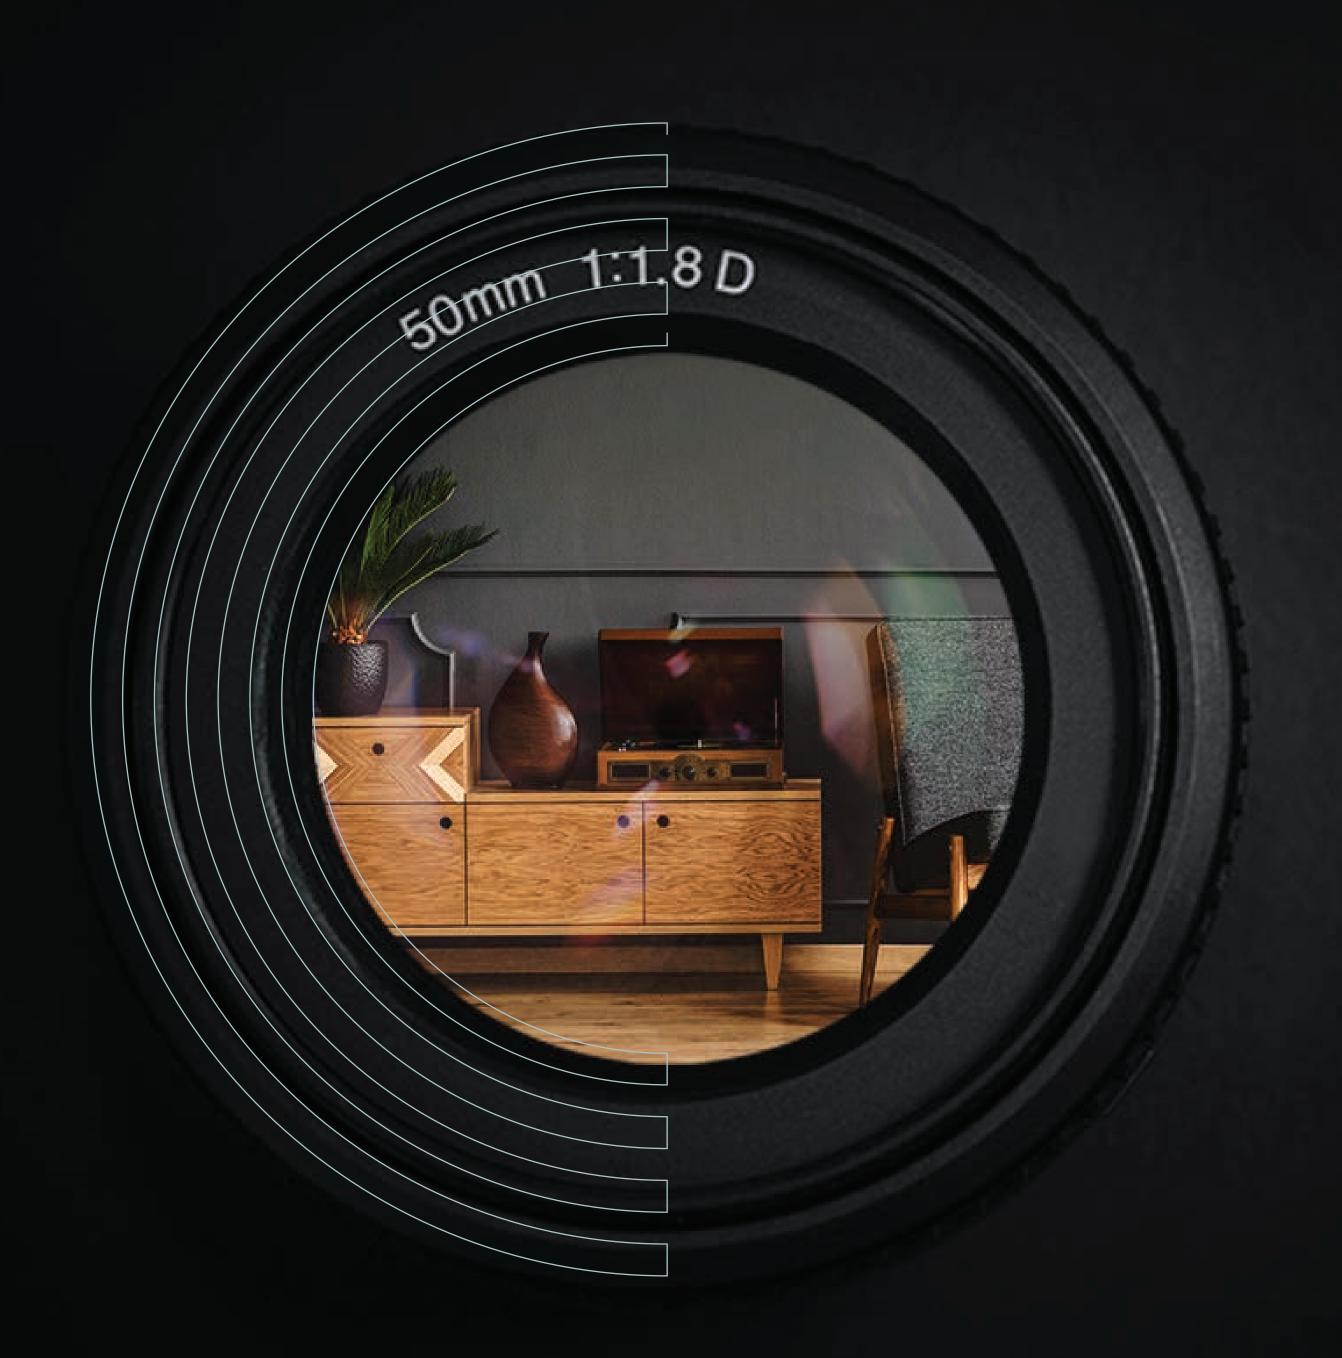

#### Picture Perfect

Furniture made with Greenpanel pre-laminated MDF, is worth a thousand click.

#### Greenpanel Pre-laminated MDF

Greenpanel Pre-laminated MDF boards are extremely durable with outstanding dimensional stability which can transform your home and office décor. Pre-laminated MDF comes in a range of stylish, decorative designs in solid colors, fabric and wood grain patterns. These boards are resistant to moisture and hence are highly suitable in all weather conditions.