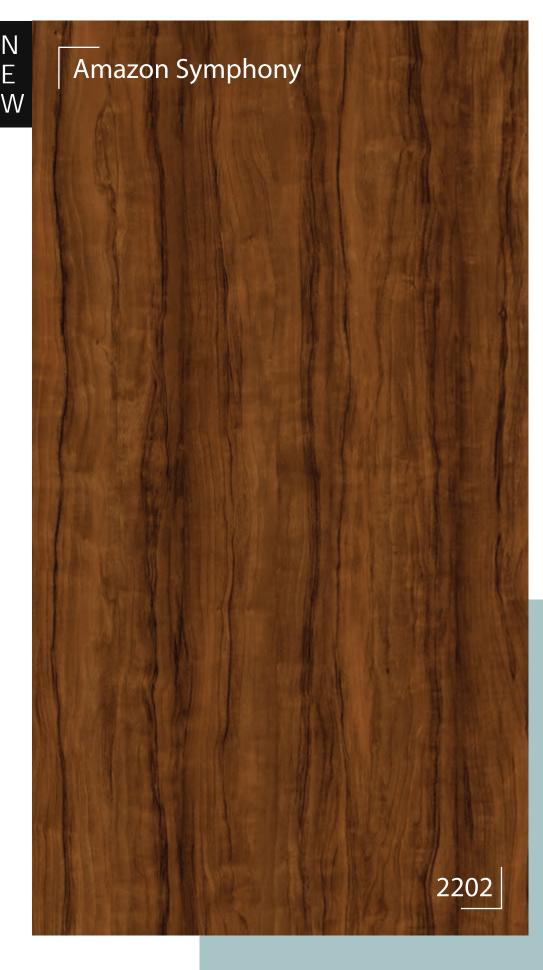

# Wood Grain

The timeless beauty of nature is accentuated with Greenpanel's range of Wood Grain Pre-laminated MDF. The evergreen perfection will make a permanent impression on your interiors.