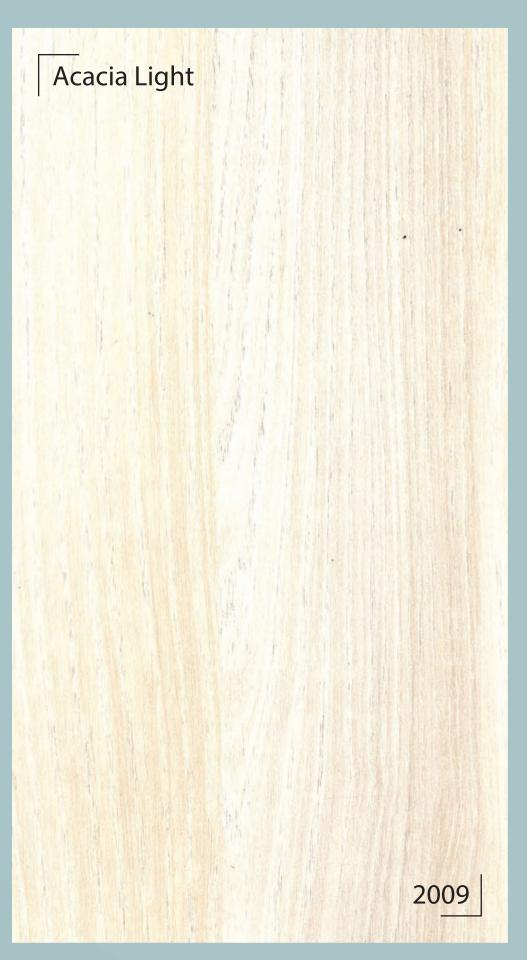

# Wood Grain

The timeless beauty of nature is accentuated with Greenpanel's range of Wood Grain Pre-laminated MDF. The evergreen perfection will make a permanent impression on your interiors.