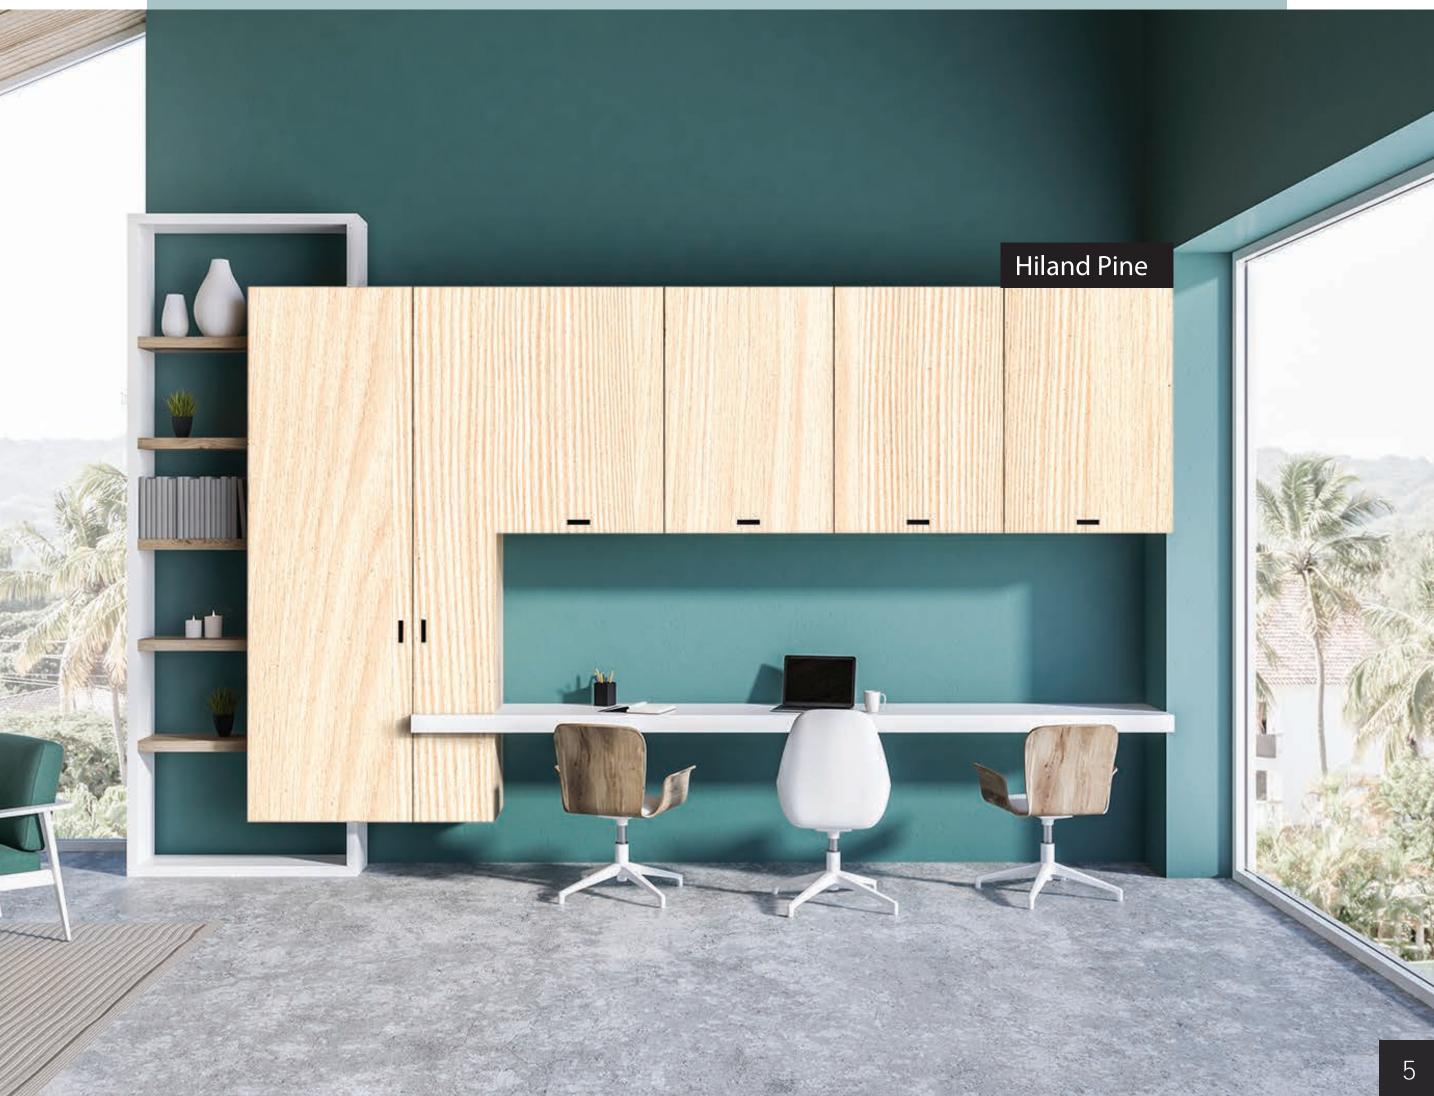

# Wood Grain

The timeless beauty of nature is accentuated with Greenpanel's range of Wood Grain Pre-laminated MDF. The evergreen perfection will make a permanent impression on your interiors.