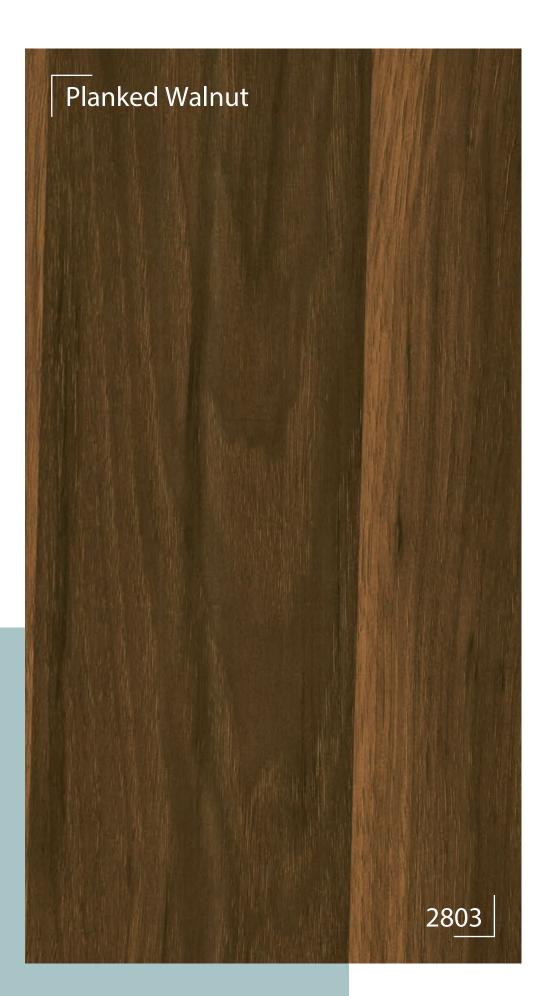

# Wood Grain

The timeless beauty of nature is accentuated with Greenpanel's range of Wood Grain Pre-laminated MDF. The evergreen perfection will make a permanent impression on your interiors.