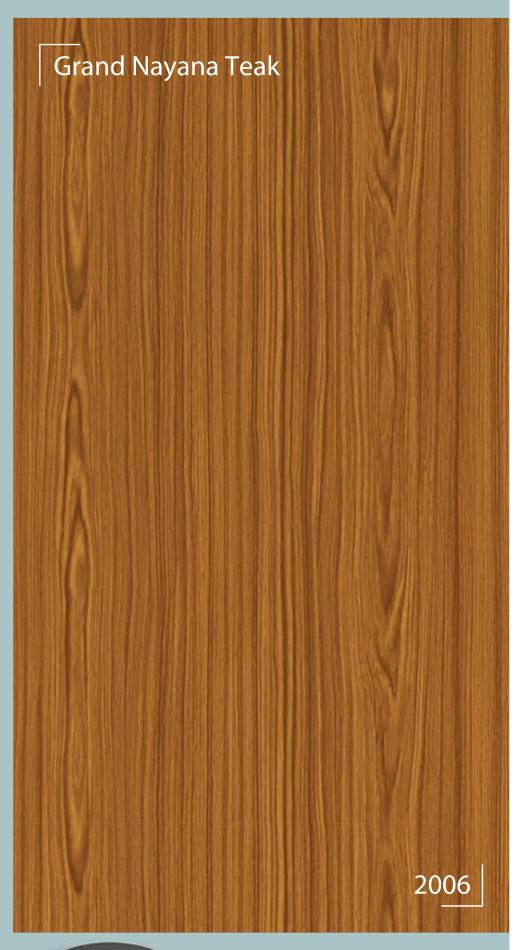

# Wood Grain

The timeless beauty of nature is accentuated with Greenpanel's range of Wood Grain Pre-laminated MDF. The evergreen perfection will make a permanent impression on your interiors.