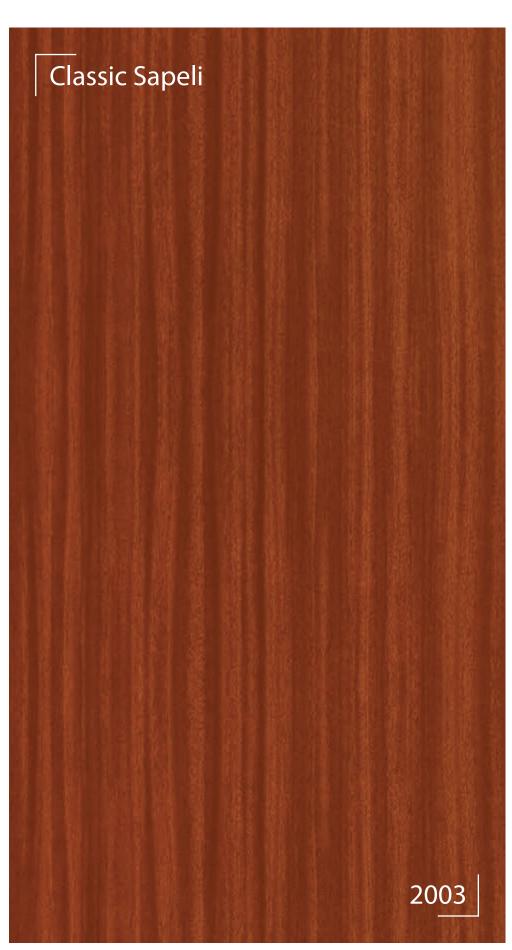

# Wood Grain

The timeless beauty of nature is accentuated with Greenpanel's range of Wood Grain Pre-laminated MDF. The evergreen perfection will make a permanent impression on your interiors.