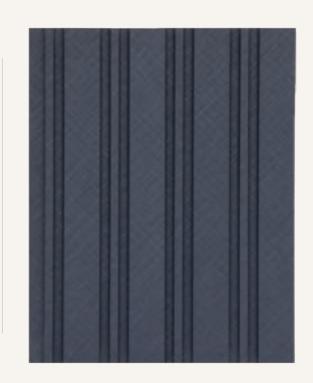

## **CATAGORIES**

Dimensions: 2440x121x12 (mm)

O34 | MADRID

Dimensions: 2440x121x12 (mm)

**141 | JAIPU**R

O57 | BOGOTA

Dimensions: 2440x121x12 (mm)

O63 | MANILA

033 | PARIS

Dimensions: 2440x121x12 (mm)

060 | OSAKA

084 | HANOI

Dimensions: 2440x121x12 (mm)

05<u>3</u> | DUBLIN

351 | LISBON

Dimensions: 2440x121x12 (mm)

089 | MUNICH

043 | VIENNA