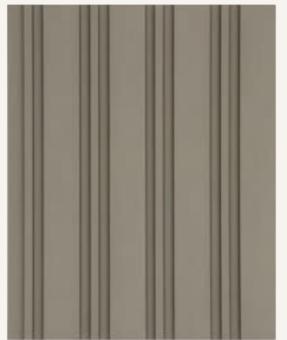

## **CATAGORIES**

Dimensions: 2440x121x12 (mm)

O34 | MADRID

Dimensions: 2440x121x12 (mm)

**141 | JAIPU**R

O57 | BOGOTA

Dimensions: 2440x121x12 (mm)

O63 | MANILA

033 | PARIS

Dimensions: 2440x121x12 (mm)

060 | OSAKA

084 | HANOI

Dimensions: 2440x121x12 (mm)

05<u>3</u> | DUBLIN

351 | LISBON

Dimensions: 2440x121x12 (mm)

089 | MUNICH

043 | VIENNA