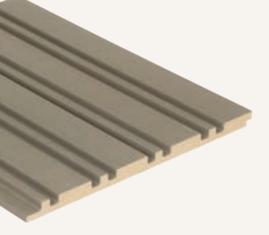

## **CATAGORIES**

Dimensions: 2440x121x12 (mm)

O34 | MADRID

Dimensions: 2440x121x12 (mm)

**141 | JAIPU**R

O57 | BOGOTA

Dimensions: 2440x121x12 (mm)

O63 | MANILA

033 | PARIS

Dimensions: 2440x121x12 (mm)

060 | OSAKA

084 | HANOI

Dimensions: 2440x121x12 (mm)

05<u>3</u> | DUBLIN

351 | LISBON

Dimensions: 2440x121x12 (mm)

089 | MUNICH

043 | VIENNA