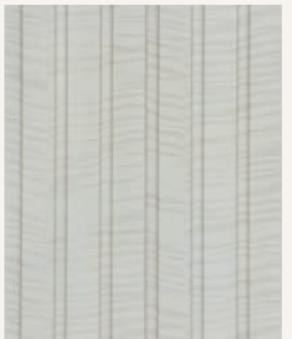

## **CATAGORIES**

Dimensions: 2440x121x12 (mm)

O34 | MADRID

Dimensions: 2440x121x12 (mm)

**141 | JAIPU**R

O57 | BOGOTA

Dimensions: 2440x121x12 (mm)

O63 | MANILA

033 | PARIS

Dimensions: 2440x121x12 (mm)

060 | OSAKA

084 | HANOI

Dimensions: 2440x121x12 (mm)

05<u>3</u> | DUBLIN

351 | LISBON

Dimensions: 2440x121x12 (mm)