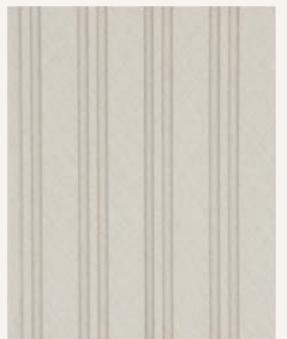

## **CATAGORIES**

Dimensions: 2440x121x12 (mm)

O34 | MADRID

Dimensions: 2440x121x12 (mm)

**141 | JAIPU**R

O57 | BOGOTA

Dimensions: 2440x121x12 (mm)

O63 | MANILA

033 | PARIS

Dimensions: 2440x121x12 (mm)

060 | OSAKA

084 | HANOI

Dimensions: 2440x121x12 (mm)

05<u>3</u> | DUBLIN

351 | LISBON

Dimensions: 2440x121x12 (mm)