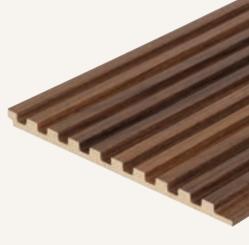

Our wooden panels are meticulously crafted to bring natural beauty and warmth to any space. Made from high-quality, sustainably sourced wood, our panels offer a versatile and timeless solution for enhancing interiors and exteriors alike.

## **CATAGORIES**

Dimensions: 2440x121x12 (mm)

O34 | MADRID

Dimensions: 2440x121x12 (mm)

**141 | JAIPU**R

O57 | BOGOTA

Dimensions: 2440x121x12 (mm)

O63 | MANILA