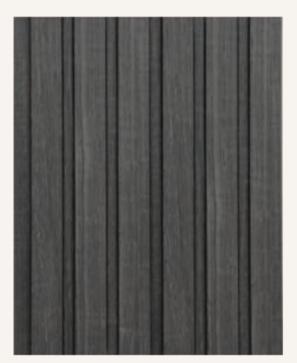

033 | PARIS

Dimensions: 2440x121x12 (mm)

060 | OSAKA

084 | HANOI

Dimensions: 2440x121x12 (mm)

05<u>3</u> | DUBLIN

351 | LISBON

Dimensions: 2440x121x12 (mm)

089 | MUNICH

043 | VIENNA