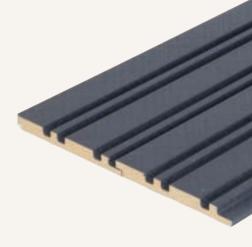

## **CATAGORIES**

Dimensions: 2440x121x12 (mm)

O34 | MADRID

Dimensions: 2440x121x12 (mm)

**141 | JAIPU**R

O57 | BOGOTA

Dimensions: 2440x121x12 (mm)

O63 | MANILA

033 | PARIS

Dimensions: 2440x121x12 (mm)

060 | OSAKA

084 | HANOI

Dimensions: 2440x121x12 (mm)

05<u>3</u> | DUBLIN

351 | LISBON

Dimensions: 2440x121x12 (mm)

089 | MUNICH

043 | VIENNA