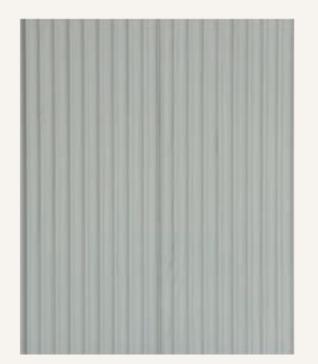

## **CATAGORIES**

Dimensions: 2440x121x12 (mm)

O34 | MADRID

Dimensions: 2440x121x12 (mm)

**141 | JAIPU**R

O57 | BOGOTA

Dimensions: 2440x121x12 (mm)

O63 | MANILA

033 | PARIS

Dimensions: 2440x121x12 (mm)

060 | OSAKA

084 | HANOI

Dimensions: 2440x121x12 (mm)

05<u>3</u> | DUBLIN

351 | LISBON

Dimensions: 2440x121x12 (mm)