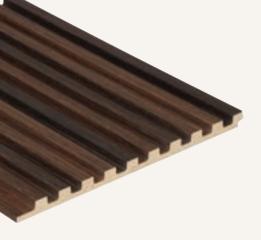

033 | PARIS

Dimensions: 2440x121x12 (mm)

060 | OSAKA

084 | HANOI

Dimensions: 2440x121x12 (mm)

05<u>3</u> | DUBLIN

351 | LISBON

Dimensions: 2440x121x12 (mm)