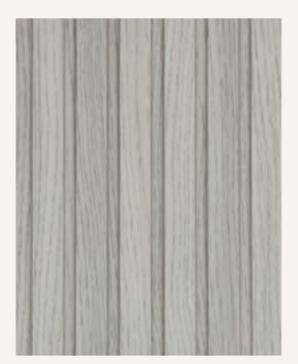

033 | PARIS

Dimensions: 2440x121x12 (mm)

060 | OSAKA

084 | HANOI

Dimensions: 2440x121x12 (mm)

05<u>3</u> | DUBLIN

351 | LISBON

Dimensions: 2440x121x12 (mm)

089 | MUNICH

043 | VIENNA