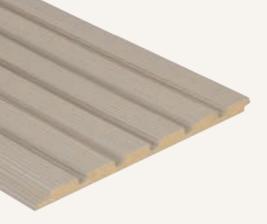

033 | PARIS

Dimensions: 2440x121x12 (mm)

060 | OSAKA

084 | HANOI

Dimensions: 2440x121x12 (mm)

05<u>3</u> | DUBLIN

351 | LISBON

Dimensions: 2440x121x12 (mm)

089 | MUNICH

043 | VIENNA