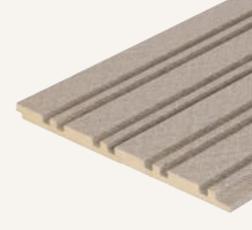

## **CATAGORIES**

Dimensions: 2440x121x12 (mm)

O34 | MADRID

Dimensions: 2440x121x12 (mm)

**141 | JAIPU**R

O57 | BOGOTA

Dimensions: 2440x121x12 (mm)

O63 | MANILA

033 | PARIS

Dimensions: 2440x121x12 (mm)

060 | OSAKA

084 | HANOI

Dimensions: 2440x121x12 (mm)

05<u>3</u> | DUBLIN

351 | LISBON

Dimensions: 2440x121x12 (mm)