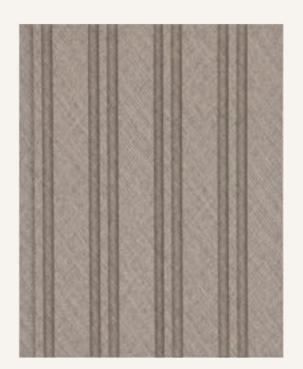

## **CATAGORIES**

Dimensions: 2440x121x12 (mm)

O34 | MADRID

Dimensions: 2440x121x12 (mm)

**141 | JAIPU**R

O57 | BOGOTA

Dimensions: 2440x121x12 (mm)

O63 | MANILA

033 | PARIS

Dimensions: 2440x121x12 (mm)

060 | OSAKA

084 | HANOI

Dimensions: 2440x121x12 (mm)

05<u>3</u> | DUBLIN

351 | LISBON

Dimensions: 2440x121x12 (mm)