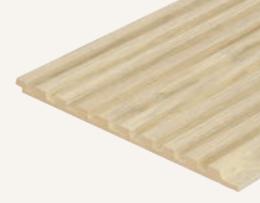

## **CATAGORIES**

Dimensions: 2440x121x12 (mm)

O34 | MADRID

Dimensions: 2440x121x12 (mm)

**141 | JAIPU**R

O57 | BOGOTA

Dimensions: 2440x121x12 (mm)

O63 | MANILA