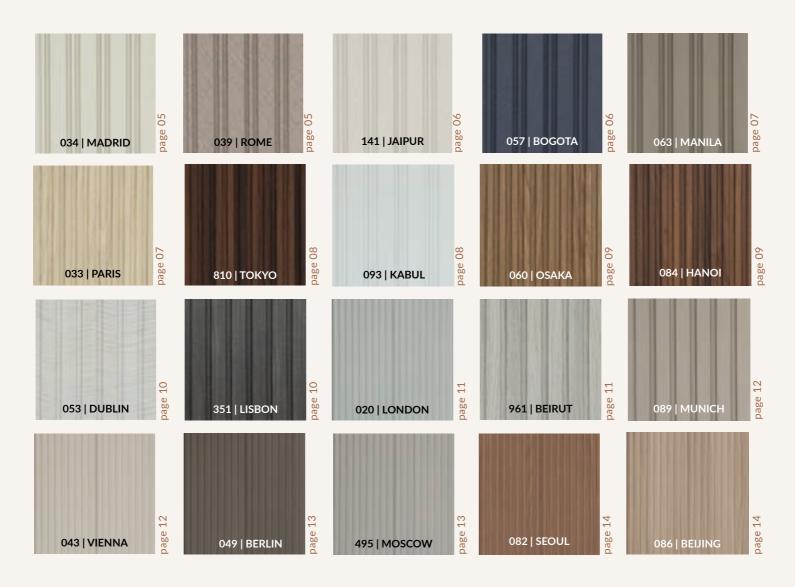

## **CATAGORIES**

Dimensions: 2440x121x12 (mm)

O34 | MADRID

Dimensions: 2440x121x12 (mm)

**141 | JAIPU**R

O57 | BOGOTA

Dimensions: 2440x121x12 (mm)

O63 | MANILA

033 | PARIS

Dimensions: 2440x121x12 (mm)

060 | OSAKA

084 | HANOI

Dimensions: 2440x121x12 (mm)

05<u>3</u> | DUBLIN

351 | LISBON

Dimensions: 2440x121x12 (mm)

089 | MUNICH

043 | VIENNA