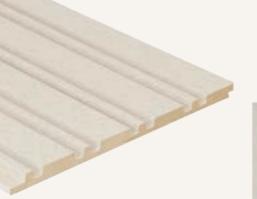

## **CATAGORIES**

Dimensions: 2440x121x12 (mm)

O34 | MADRID

Dimensions: 2440x121x12 (mm)

**141 | JAIPU**R

O57 | BOGOTA

Dimensions: 2440x121x12 (mm)

O63 | MANILA

033 | PARIS

Dimensions: 2440x121x12 (mm)

060 | OSAKA

084 | HANOI

Dimensions: 2440x121x12 (mm)

05<u>3</u> | DUBLIN

351 | LISBON

Dimensions: 2440x121x12 (mm)