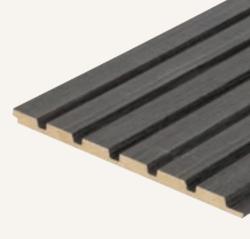

Our wooden panels are meticulously crafted to bring natural beauty and warmth to any space. Made from high-quality, sustainably sourced wood, our panels offer a versatile and timeless solution for enhancing interiors and exteriors alike.

## **CATAGORIES**

Dimensions: 2440x121x12 (mm)

O34 | MADRID

Dimensions: 2440x121x12 (mm)

**141 | JAIPU**R

O57 | BOGOTA

Dimensions: 2440x121x12 (mm)

O63 | MANILA