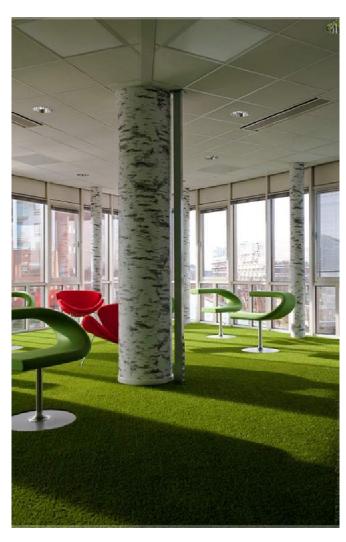

## ARTIFICIAL GRASS

AVAILABLE IN THICKNESS 25MM, 30MM 35MM, 40MM 45MM, 50MM

DESIGNPURPOSE

## 

## SPORTS TURF