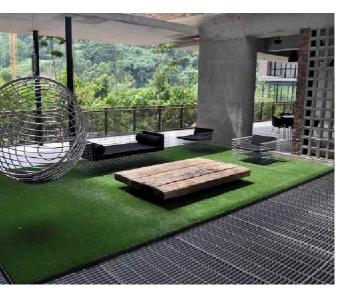

## ARTIFICIAL GRASS

AVAILABLE IN THICKNESS 25MM, 30MM 35MM, 40MM 45MM, 50MM

DESIGNPURPOSE

Kaara's premium products such as indoor and outdoor artificial grass, preserved trees and reclaimed flooring, sports flooring ensures your home and office spaces are well complemented and balanced. Your choice of colours, designs and patterns will further extend the distinctiveness and uniqueness of your space.