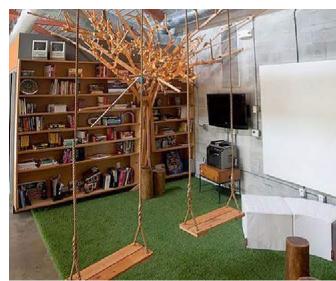

# PRESERVEDTREES

Kaara's premium products such as indoor and outdoor artificial grass, preserved trees and reclaimed flooring, sports flooring ensures your home and office spaces are well complemented and balanced. Your choice of colours, designs and patterns will further extend the distinctiveness and uniqueness of your space.