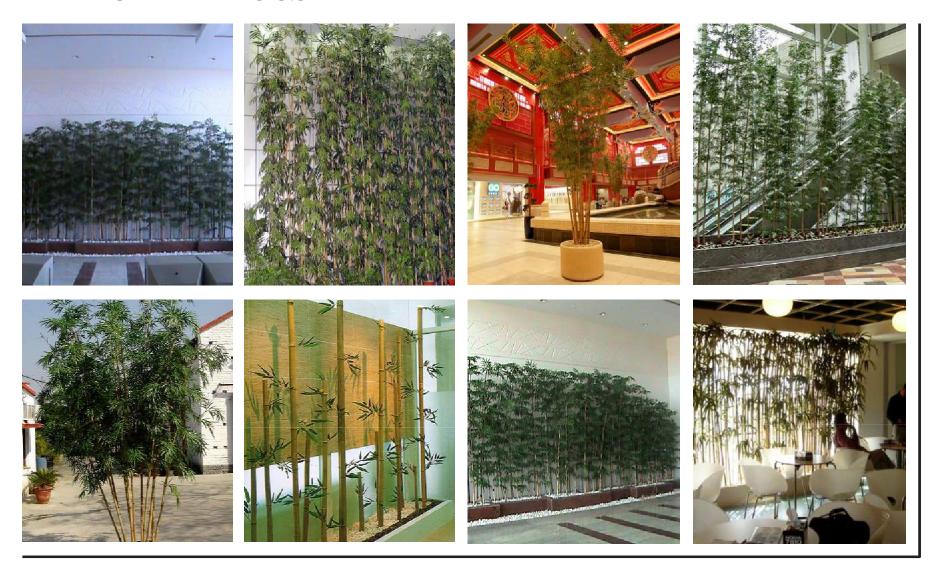

F A
BEAUTIFUL ROOM



## SPECIALIZED FLOORING

#### EXQUISITE COLLECTION

BLACK&WHITE



CHOCOLATE



SALVAGED



## RECLAIMEDWOODFLOORING







RECLAMED FLOORING HAS UNIQUE
BEAUTYANDO HARACTERTHAT
CANNOT BEFOUND IN NEW GROWTH







## PARQUET

















## SPORTS FLOORING







BASKETBALLFLOORING

TABLETENNIS FLOORING











GYMFLOORING VOLLEYBALLFLOORING

## **AVAILABLEIN**

WOOD











PINE CUMARU PINE THERMOASH

SYNTHETIC









CLADDING





OUIDOO







DECKING









PARGOLA



## TRELLIS















GOODDESIGNS COME FROMTHEHEART, NOT THEBRAIN

## ARTIFICIAL GRASS

AVAILABLE IN THICKNESS 25MM, 30MM 35MM, 40MM 45MM, 50MM







DESIGNPURPOSE

## 











## SPORTS TURF





# PRESERVEDTREES

#### ARECAPALM







#### FANPALM







## **REPLICABAMBOOS**



## PHENOIXPALM







## THERPLANTS













# THEINTERIORS ARE ANATURAL PROJECTION OF THE SOUL







# WE DEPEND ON NATURE - AND WE CARE FOR IT

Wood has always remained in fashion for the simple reason that it's beauty adapts to time and changing architectural styles and tastes. Kaara is immensely lucky to work with such beautiful woods.

We comply with the environment protection standards which helps in preserving the forest eco system.



# SIMPLICITY IS THEULTIMAT 3 SOPHISICATION







## MAINTENANCEANDCARE

## ACQUEREDFLOORS:

he flooring is factory-lacquered with six layer of lacquer (UV) German Treffert Coating giving a ard and durable surface. It is therefore not necessary to lacquer the floor after laying.

### ARE:

lacquered floor requires almost no care, but should the