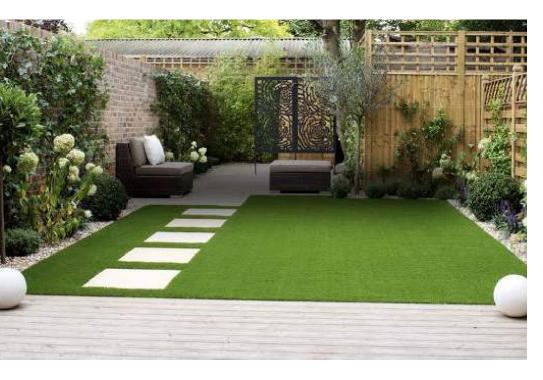

## ARTIFICIAL GRASS

AVAILABLE IN THICKNESS 25MM, 30MM 35MM, 40MM 45MM, 50MM

DESIGNPURPOSE

## 

## SPORTS TURF