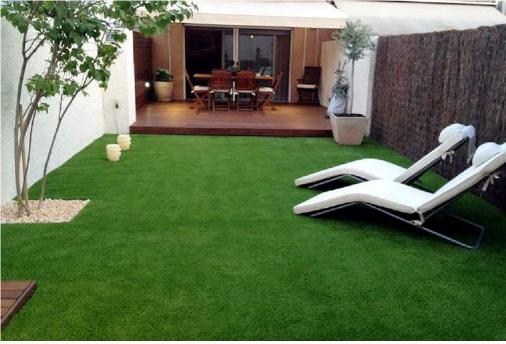

## ARTIFICIAL GRASS

AVAILABLE IN THICKNESS 25MM, 30MM 35MM, 40MM 45MM, 50MM

DESIGNPURPOSE

## 

## SPORTS TURF