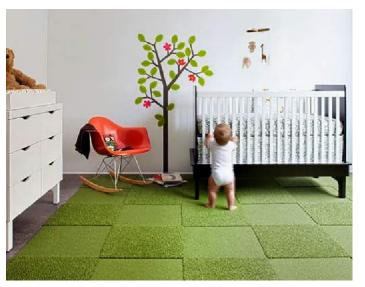

## ARTIFICIAL GRASS

AVAILABLE IN THICKNESS 25MM, 30MM 35MM, 40MM 45MM, 50MM

DESIGNPURPOSE

Kaara's premium products such as indoor and outdoor artificial grass, preserved trees and reclaimed flooring, sports flooring ensures your home and office spaces are well complemented and balanced. Your choice of colours, designs and patterns will further extend the distinctiveness and uniqueness of your space.