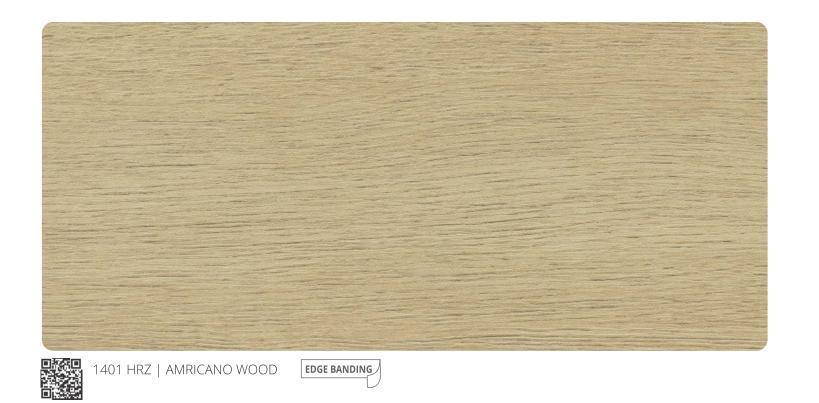

1404 SF | INNATE GREY

1401 SF | AMRICANO WOOD

1002 SF | CADIZ WALNUT

1101 SF | DREAM GREY

1203 SF | GALLANTRY WOOD

1302 SF | PORTUNA GREY

### SUEDE FINISH

Delightful Designs to Elevate your senses Enhance your decor with a blast of subtlety

2103 SF | BROOKS WALNUT

2106 SF | ONTARIO OAK

NG

3405 SF | BROWN COLOUR

A 1401-5

NG