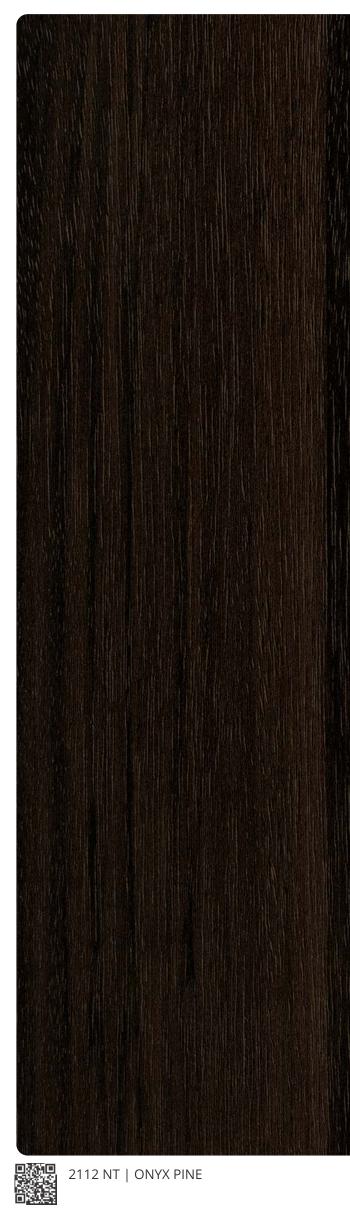

#### ANTIQUE GROVE (ZERO TEXTURE)

NEW

2112 AG | ONYX PINE

NEW

#### I NATURE REIGN (ZERO TEXTURE)

2112 NR | ONYX PINE EDGE BANDING

# ■ WOODEN TEXTURE (HORIZONTAL)

Feel inspired with our creativity

Cover your ho of our creation

1203 HRZ | GALLANTRY WOOD EDGE BANDING

2112 AV | ONYX PINE EDGE BANDING

2118 AV | BURNISHED TEAK EDGE BANDING

2112 SF | ONYX PINE

1305 SF | STELLA WOOD

2118 SF | BURNISHED TEAK

3402 SF | REDDISH BROWN

3824 FOILS | YELLOW GOLD

All that is exceptional, all that is trending is here for you to possess proudly