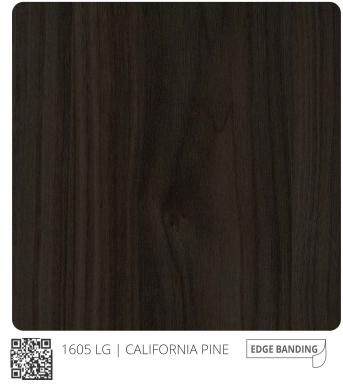

### EDGE BANDING CODES OF REHAU

| Cadiz Walnut      | 331P  |        |
|-------------------|-------|--------|
| EL-Cadiz walnut   | 147P  | 968P   |
| Elite wood        | 568P  | 661P   |
| VB Dream Grey     | 458P  |        |
| EB- Dreamy Grey   | 632P  | 484P   |
| UV-CEPA Wood      | 726P  |        |
| Gallentry Wood    | 746P  |        |
| SF-Portuna Grey   | 086P  | 294P   |
| American Wood     | 826P  |        |
| Innate Grey       | 329P  |        |
| UV- Innate Grey   | 181P  | 200P   |
| Rhine Wood        | 268P  |        |
| SF-Beige Pine     | 407P  |        |
| UV Golden Brown   | 037P  | 692P   |
| California Pine   | 382P  |        |
| Rich Cocoa Wood   | 607P  |        |
| Colorado Pine     | 107P  |        |
| Repo Walnut       | 644P  |        |
| EB- Pepo Walnut   | 644P  | 637P   |
| SF-Natural Birch  | 726P  |        |
| SF-Black Birch    | 705P  |        |
| RST-Richmond Aura | 347P  | 296P   |
| Ontzania Fern     | 689P  |        |
| Oxy Pine          | 331P  | 248P   |
| VB Barnished Oak  | 284P  |        |
| Borneo Timber     | 127P  | 738P   |
| RST-Golder Birch  | 485P  |        |
| SC NaplePietra    | 575P  | 610P   |
| SC Corsica Pietra | 734P  |        |
| SC Grey pietra    | 705P  |        |
| SF- Garnet Red    | 75619 | 110131 |
| Boston Oak        | 399P  | 289P   |
| Honey Oak         | 475P  |        |
| Russet Fern       | 155P  | 635P   |
| Choca Fern        | 689P  |        |
| Serene Blue       | 75614 | 110219 |
| Khaki Hue         | 75645 |        |
| Dew Green         | 75742 |        |