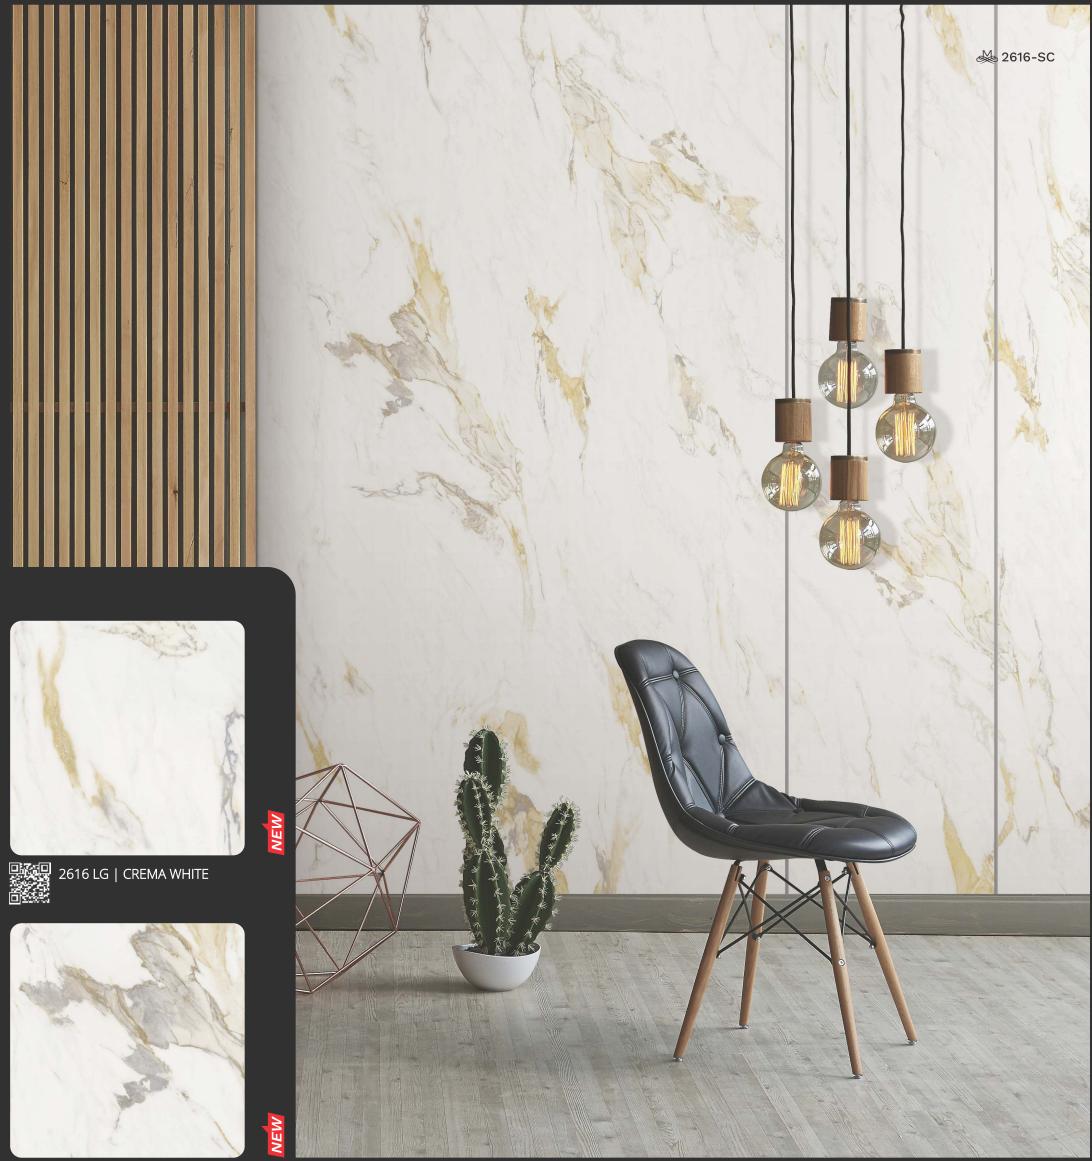

Select Your Texture

2616 (LG) LUX GLOSS - Pg. No. : 15

ADD TO MY WISHLIST **SHARE** 

| Design<br>No. | Finish    | Page<br>No. |
|---------------|-----------|-------------|
| 2139          | NT        | 45          |
| 2139          | EW        | 58          |
| 2139          | LG        | 78          |
| 2139          | SF        | 102         |
| 2205          | LG        | 101         |
| 2211<br>2310  | LG<br>RST | 98<br>70    |
| 2310          | LG        | 100         |
| 2310          | SF        | 105         |
| 2313          | LG        | 100         |
| 2316          | MG        | 37          |
| 2316          | LG        | 99          |
| 2316<br>2403  | SF        | 102         |
| 2403          | LG        | 99          |
| 2406          | SF        | 102         |
| 2415          | LG        | 100         |
| 2502          | ABS       | 95          |
| 2502          | LG        | 95          |
| 2511          | ABS       | 95          |
| 2511<br>2601  | LG<br>SC  | 95<br>26    |
| 2601          | LG        | 20          |
| 2601          | SMT       | 29          |
| 2613          | SC        | 26          |
| 2613          | LG        | 29          |
| 2613          | SMT       | 29          |
| 2616<br>2616  | SC        | 16          |
| 2616          | LG<br>SMT | 17<br>17    |
| 2619          | LG        | 18          |
| 2619          | SMT       | 18          |
| 2619          | SC        | 19          |
| 2703          | SC        | 20          |
| 2703          | SMT       | 21          |
| 2703<br>2712  | LG        | 21<br>22    |
| 2712          | SMT       | 22          |
| 2712          | SC        | 23          |
| 2715          | SC        | 27          |
| 2715          | LG        | 29          |
| 2715          | SMT       | 29          |
| 2718<br>2718  | SC<br>LG  | 27<br>29    |
| 2718          | SMT       | 29          |
| 2802          | LG        | 85          |
| 2805          | ABS       | 11          |
| 2808          | LG        | 85          |
| 2901          | LG        | 46          |
| 2901          | SF        | 46          |
| 2904<br>2904  | SF<br>LG  | 46<br>46    |
| 2904          | SF        | 46          |
| 2907          | LG        | 46          |
| 3012          | SC        | 24          |
| 3012          | LG        | 28          |
| 3012          | SMT       | 28          |
| 3015          | SC        | 25          |
| 3015<br>3015  | LG<br>SMT | 28<br>28    |
| 3015          | SIMI      | 28          |
| 3018          | LG        | 28          |
| 3018          | SMT       | 28          |
| 3102          | FB        | 94          |
| 3102          | SF        | 94          |
| 3105          | FB        | 94          |
| 3105<br>3114  | SF<br>FB  | 94<br>94    |
| 3114          | SF        | 94          |
| 3201          | NG        | 51          |
| 3204          | NG        | 50          |
| 3213          | NG        | 51          |
| 3216          | NG        | 50          |
| 3303          | WS        | 53          |
| 3306          | WS        | 52          |