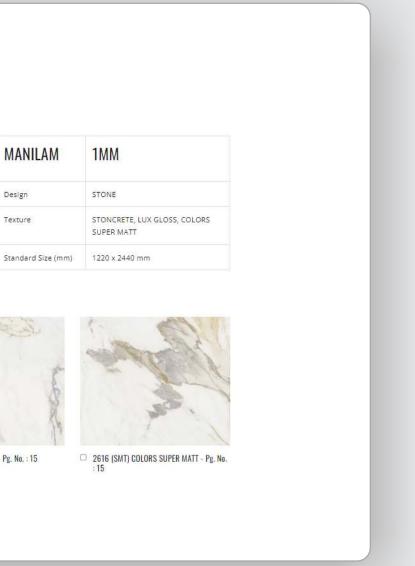

o 2616 CREMA WHITE

| ANILAM            | 1MM                        |
|-------------------|----------------------------|
| esign             | STONE                      |
| exture            | STONCRETE, L<br>SUPER MATT |
| and and the stand | 1000.0140                  |

Select Your Texture

2616 (LG) LUX GLOSS - Pg. No. : 15

ADD TO MY WISHLIST **SHARE** 