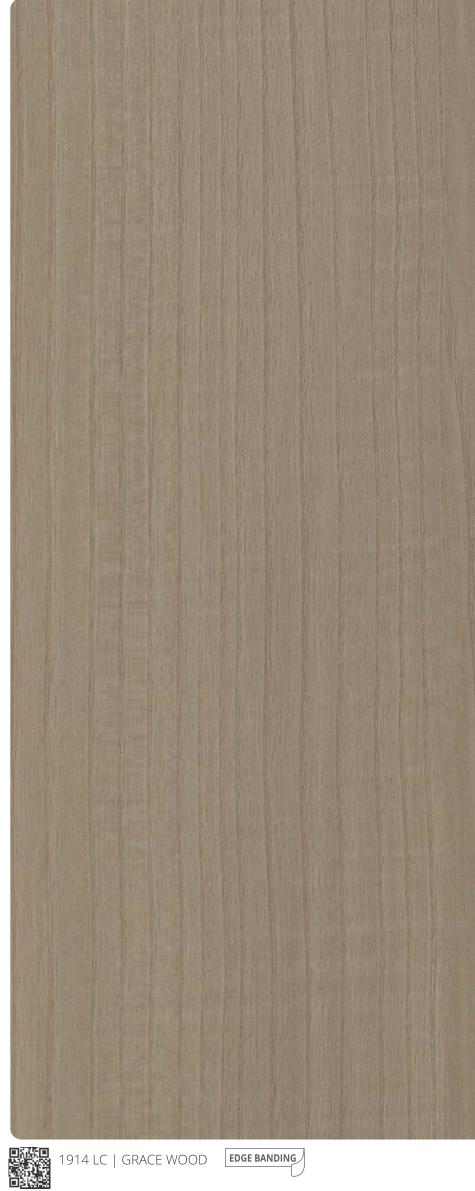

| Design<br>No. | Finish    | Page<br>No. |
|---------------|-----------|-------------|
| 1806          | LG        | 74          |
| 1806          | SF        | 102         |
| 1902          | LC        | 34          |
| 1902          | EW        | 59          |
| 1902          | EB        | 69          |
| 1902          | LG        | 99          |
| 1902          | SF        | 104         |
| 1905          | RST       | 70          |
| 1905          | SF        | 104         |
| 1911          | ABS       | 12          |
| 1914          | LC        | 34          |
| 1914          | SF        | 102         |
| 1917          | AG        | 40          |
| 1917          | LG        | 76          |
| 1917          | SF        | 102         |
| 1923          | SMT       | 08          |
| 1926          | LG        | 08          |
| 1929          | SMT       | 09          |
| 2031          | RST       | 70          |
| 2031<br>2034  | LG<br>RST | 101<br>70   |
| 2034          | LG        | 98          |
| 2034          | SF        | 104         |
| 2103          | EB        | 68          |
| 2103          | AV        | 92          |
| 2103          | LG        | 97          |
| 2103          | SF        | 104         |
| 2106          | EW        | 59          |
| 2106          | HRZ       | 91          |
| 2106          | LG        | 101         |
| 2106          | SF        | 104         |
| 2112          | AG        | 40          |
| 2112          | NT        | 43          |
| 2112          | NR        | 64          |
| 2112          | HRZ       | 90          |
| 2112          | AV        | 92          |
| 2112          | LG        | 100         |
| 2112          | SF        | 105         |
| 2118          | UB        | 61          |
| 2118          | AV        | 92          |
| 2118          | SF        | 105         |
| 2121          | EL        | 66          |
| 2121          | HRZ       | 89          |
| 2121<br>2121  | AV<br>LG  | 92<br>101   |
| 2121          | SF        | 101         |
| 2124          | LC        | 33          |
| 2124          | MG        | 35          |
| 2124          | NR        | 65          |
| 2124          | LG        | 74          |
| 2124          | SF        | 102         |
| 2127          | NT        | 42          |
| 2127          | UV        | 62          |
| 2127          | LG        | 84          |
| 2127          | SF        | 102         |
| 2130          | LC        | 32          |
| 2130          | MG        | 36          |
| 2130          | NT        | 44          |
| 2130          | UB        | 60          |
| 2130          | LG        | 81          |
| 2130          | SF        | 102         |
| 2133          | LC        | 33          |
| 2133          | MG        | 36          |
| 2133          | EL        | 67          |
| 2133          | LG        | 79          |
| 2133          | AV        | 93          |
| 2133<br>2136  | SF        | 102<br>37   |
| 2136          | MG<br>AG  | 37          |
| 2136          | NT        | 44          |
| 2136          | EB        | 68          |
| 2136          | LG        | 82          |
| 2136          | AV        | 93          |
| 2136          | SF        | 102         |
| 2139          | AG        | 38          |
|               |           |             |