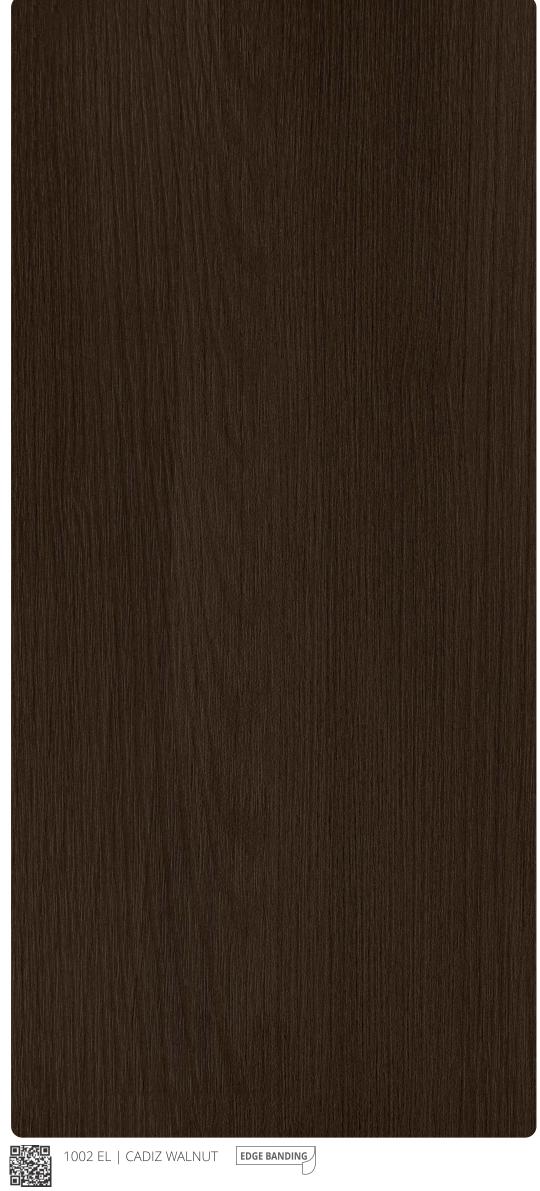

1404 SF | INNATE GREY

1401 SF | AMRICANO WOOD

1002 SF | CADIZ WALNUT

1101 SF | DREAM GREY

1203 SF | GALLANTRY WOOD

1302 SF | PORTUNA GREY