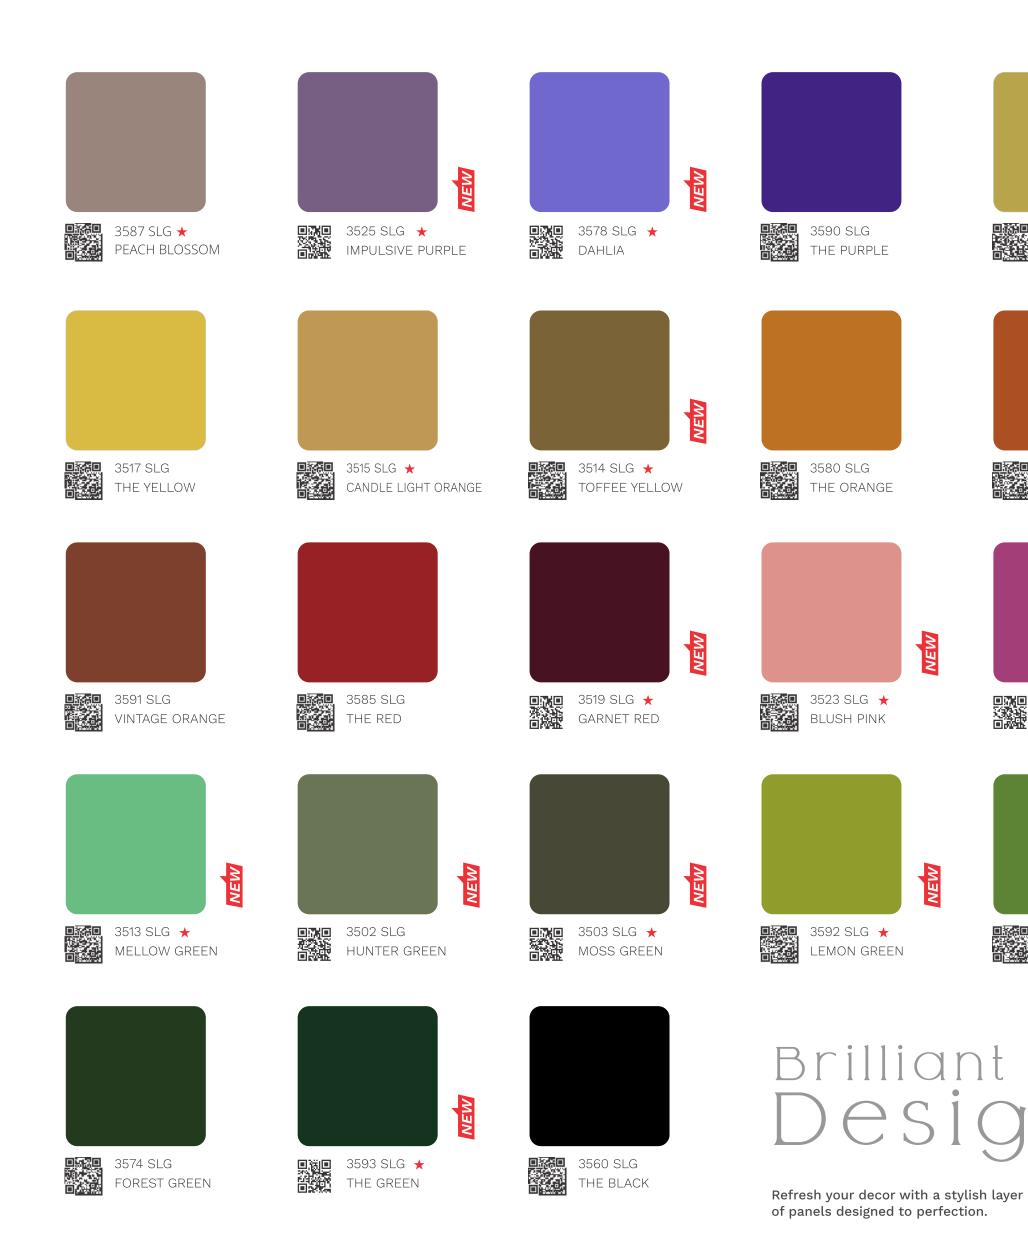

# SOLIDS LUX GLOSS

| 3702 SLG       | 3602 SLG ★        | 3701 SLG    | 3601 SLG ★    | 3501 SLG       |
|----------------|-------------------|-------------|---------------|----------------|
| WHITE          | ABOSULTE WHITE    | OFF WHITE   | PEARL WHITE   | THE IVORY      |
| 3511 SLG ★     | 3528 SLG          | 3583 SLG ★  | 3568 SLG ★    | 3588 SLG *     |
| TUSK IVORY     | TAN               | BEIGE       | CREAMY BROWN  | KHAKI          |
| S508 SLG ★     | 3509 SLG ★        | 3581 SLG ★  |               | derful         |
| DEER           | CHOCOLATE         | THE BROWN   |               | ppeal          |
| 3586 SLG       | 3559 SLG          | 3505 SLG    | 3584 SLG ★    | 3507 SLG ★     |
| UNIVERSAL GREY | GOTHIC GREY       | SILVER GREY | SPLENDID GREY | ELEGANT GREY   |
| 3575 SLG ★     | 3562 SLG ★        | 3582 SLG    | 3526 SLG ★    | 3573 SLG ★     |
| SERENE BLUE    | PLEASENT TURQOISE | COBALT      | BACKPACK BLUE | NIGHTTIME BLUE |