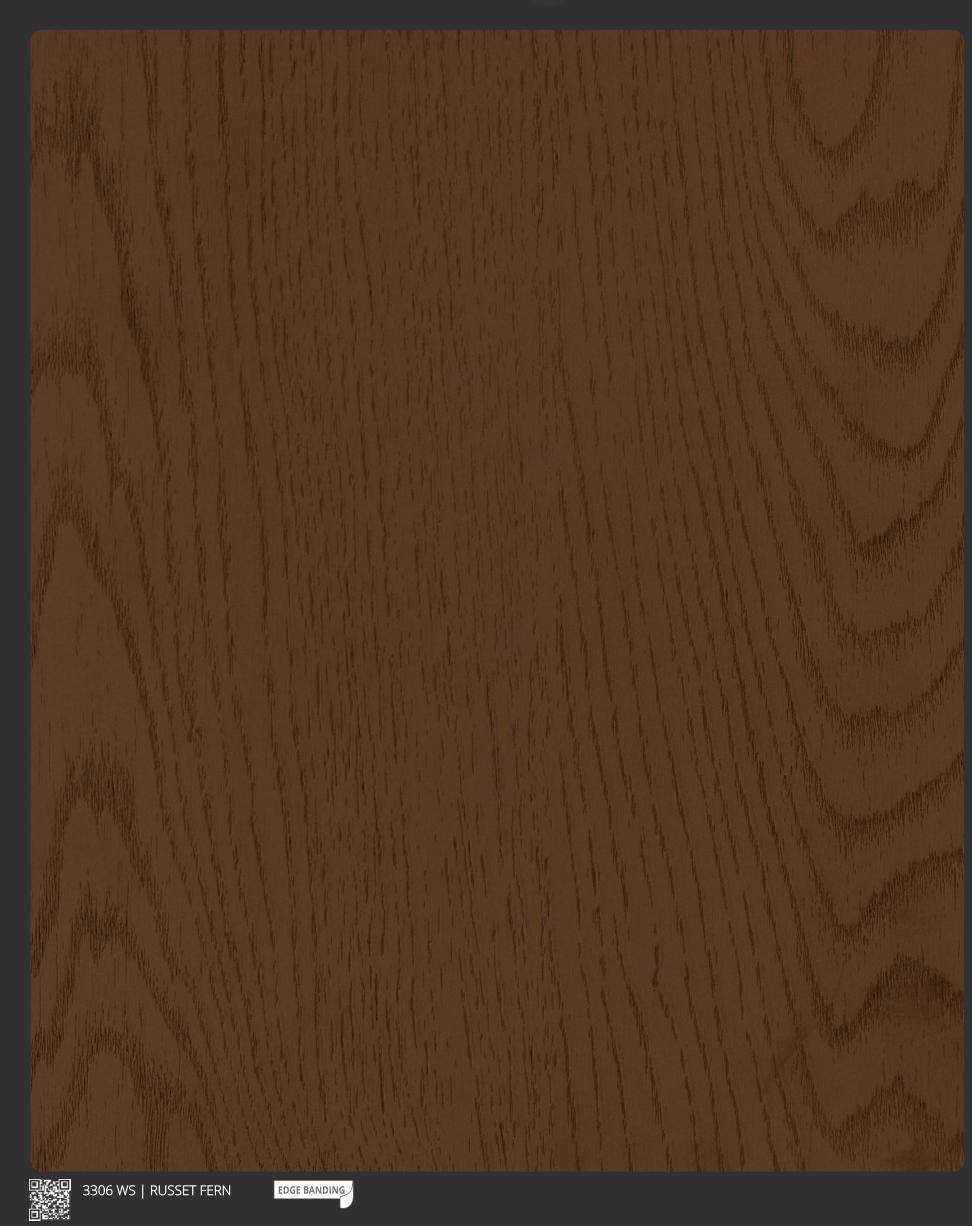

| Design<br>No. | Finish    | Page<br>No. |
|---------------|-----------|-------------|
| 2139          | NT        | 45          |
| 2139          | EW        | 58          |
| 2139          | LG        | 78          |
| 2139          | SF        | 102         |
| 2205          | LG        | 101         |
| 2211<br>2310  | LG<br>RST | 98<br>70    |
| 2310          | LG        | 100         |
| 2310          | SF        | 105         |
| 2313          | LG        | 100         |
| 2316          | MG        | 37          |
| 2316          | LG        | 99          |
| 2316<br>2403  | SF        | 102         |
| 2403          | LG        | 99          |
| 2406          | SF        | 102         |
| 2415          | LG        | 100         |
| 2502          | ABS       | 95          |
| 2502          | LG        | 95          |
| 2511          | ABS       | 95          |
| 2511<br>2601  | LG<br>SC  | 95<br>26    |
| 2601          | LG        | 20          |
| 2601          | SMT       | 29          |
| 2613          | SC        | 26          |
| 2613          | LG        | 29          |
| 2613          | SMT       | 29          |
| 2616<br>2616  | SC        | 16          |
| 2616          | LG<br>SMT | 17<br>17    |
| 2619          | LG        | 18          |
| 2619          | SMT       | 18          |
| 2619          | SC        | 19          |
| 2703          | SC        | 20          |
| 2703          | SMT       | 21          |
| 2703<br>2712  | LG        | 21<br>22    |
| 2712          | SMT       | 22          |
| 2712          | SC        | 23          |
| 2715          | SC        | 27          |
| 2715          | LG        | 29          |
| 2715          | SMT       | 29          |
| 2718<br>2718  | SC<br>LG  | 27<br>29    |
| 2718          | SMT       | 29          |
| 2802          | LG        | 85          |
| 2805          | ABS       | 11          |
| 2808          | LG        | 85          |
| 2901          | LG        | 46          |
| 2901          | SF        | 46          |
| 2904<br>2904  | SF<br>LG  | 46<br>46    |
| 2904          | SF        | 46          |
| 2907          | LG        | 46          |
| 3012          | SC        | 24          |
| 3012          | LG        | 28          |
| 3012          | SMT       | 28          |
| 3015          | SC        | 25          |
| 3015<br>3015  | LG<br>SMT | 28<br>28    |
| 3015          | SIMI      | 28          |
| 3018          | LG        | 28          |
| 3018          | SMT       | 28          |
| 3102          | FB        | 94          |
| 3102          | SF        | 94          |
| 3105          | FB        | 94          |
| 3105<br>3114  | SF<br>FB  | 94<br>94    |
| 3114          | SF        | 94          |
| 3201          | NG        | 51          |
| 3204          | NG        | 50          |
| 3213          | NG        | 51          |
| 3216          | NG        | 50          |
| 3303          | WS        | 53          |
| 3306          | WS        | 52          |