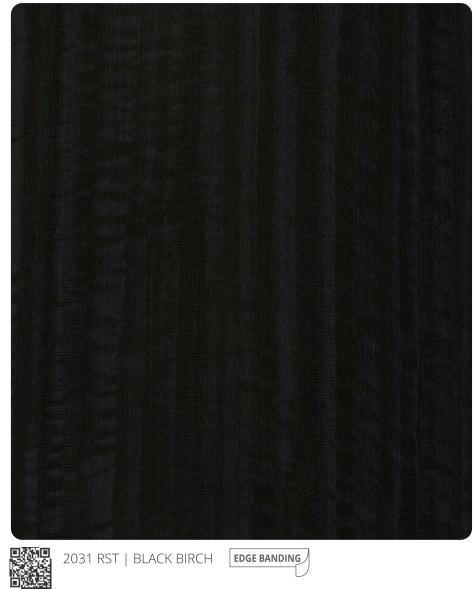

### ARTISTIC

Styles designed with delightful elegance

Crafted wi to adorn y

2106 LG | ONTARIO OAK EDGE BANDING

□ 716 LG | CLASSIC WOOD

2031 LG | BLACK BIRCH EDGE BANDING

Decorative designs made with love for creative elegance