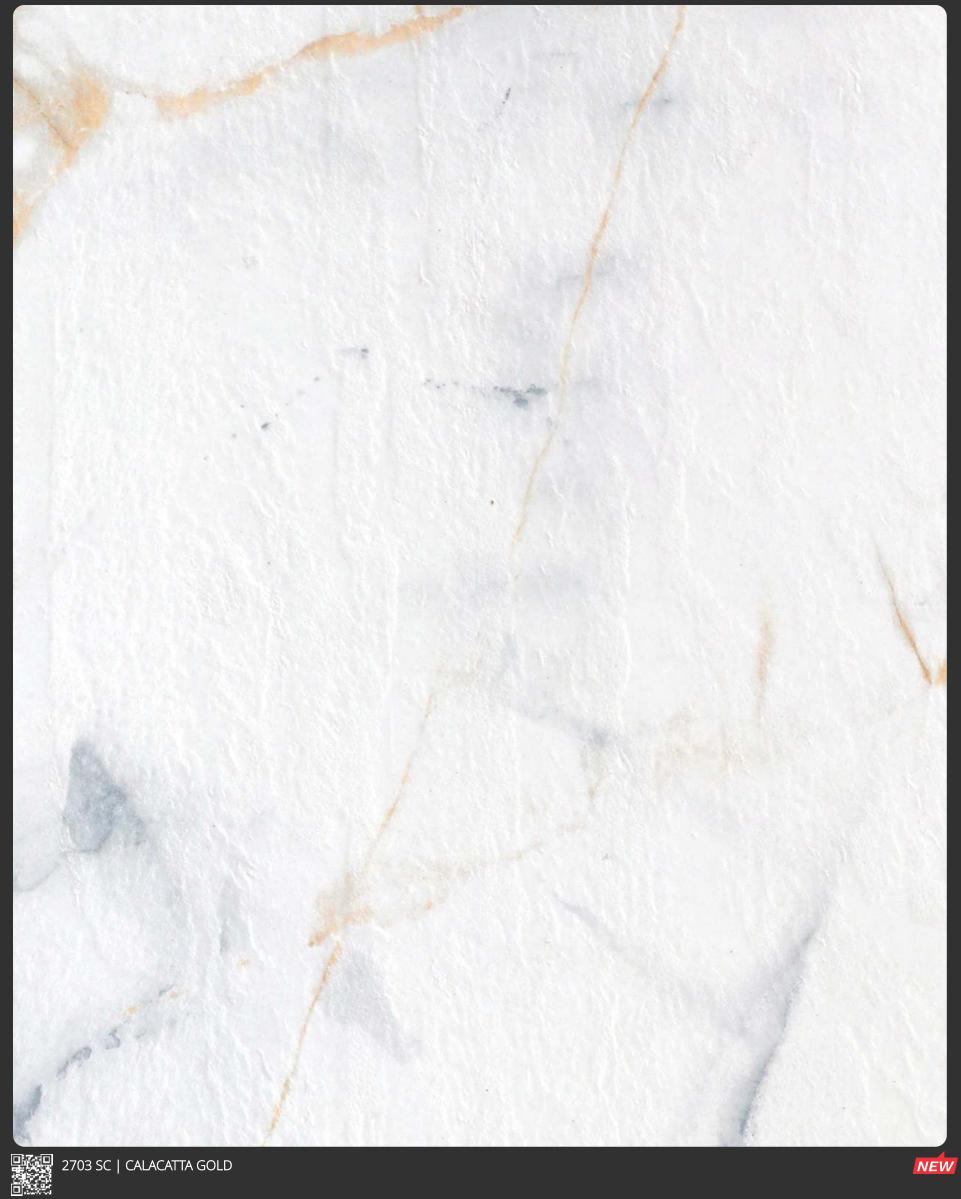

| Design<br>No. | Finish    | Page<br>No. |
|---------------|-----------|-------------|
| 1806          | LG        | 74          |
| 1806          | SF        | 102         |
| 1902          | LC        | 34          |
| 1902          | EW        | 59          |
| 1902          | EB        | 69          |
| 1902          | LG        | 99          |
| 1902          | SF        | 104         |
| 1905          | RST       | 70          |
| 1905          | SF        | 104         |
| 1911          | ABS       | 12          |
| 1914          | LC        | 34          |
| 1914          | SF        | 102         |
| 1917          | AG        | 40          |
| 1917          | LG        | 76          |
| 1917          | SF        | 102         |
| 1923          | SMT       | 08          |
| 1926          | LG        | 08          |
| 1929          | SMT       | 09          |
| 2031          | RST       | 70          |
| 2031<br>2034  | LG<br>RST | 101<br>70   |
| 2034          | LG        | 98          |
| 2034          | SF        | 104         |
| 2103          | EB        | 68          |
| 2103          | AV        | 92          |
| 2103          | LG        | 97          |
| 2103          | SF        | 104         |
| 2106          | EW        | 59          |
| 2106          | HRZ       | 91          |
| 2106          | LG        | 101         |
| 2106          | SF        | 104         |
| 2112          | AG        | 40          |
| 2112          | NT        | 43          |
| 2112          | NR        | 64          |
| 2112          | HRZ       | 90          |
| 2112          | AV        | 92          |
| 2112          | LG        | 100         |
| 2112          | SF        | 105         |
| 2118          | UB        | 61          |
| 2118          | AV        | 92          |
| 2118          | SF        | 105         |
| 2121          | EL        | 66          |
| 2121          | HRZ       | 89          |
| 2121<br>2121  | AV<br>LG  | 92<br>101   |
| 2121          | SF        | 101         |
| 2124          | LC        | 33          |
| 2124          | MG        | 35          |
| 2124          | NR        | 65          |
| 2124          | LG        | 74          |
| 2124          | SF        | 102         |
| 2127          | NT        | 42          |
| 2127          | UV        | 62          |
| 2127          | LG        | 84          |
| 2127          | SF        | 102         |
| 2130          | LC        | 32          |
| 2130          | MG        | 36          |
| 2130          | NT        | 44          |
| 2130          | UB        | 60          |
| 2130          | LG        | 81          |
| 2130          | SF        | 102         |
| 2133          | LC        | 33          |
| 2133          | MG        | 36          |
| 2133          | EL        | 67          |
| 2133          | LG        | 79          |
| 2133          | AV        | 93          |
| 2133<br>2136  | SF        | 102<br>37   |
| 2136          | MG<br>AG  | 37          |
| 2136          | NT        | 44          |
| 2136          | EB        | 68          |
| 2136          | LG        | 82          |
| 2136          | AV        | 93          |
| 2136          | SF        | 102         |
| 2139          | AG        | 38          |
|               |           |             |