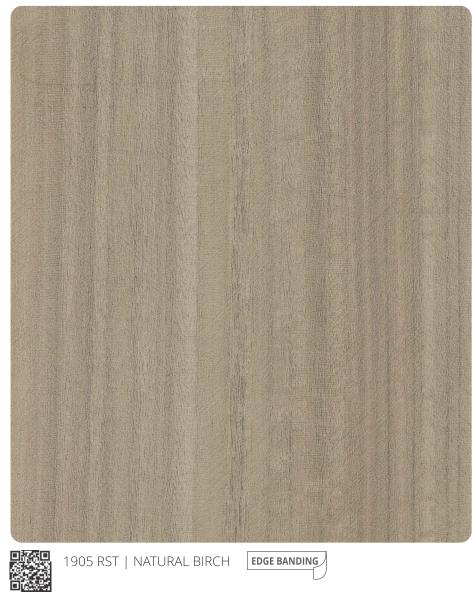

| Design<br>No. | Finish    | Page<br>No. |
|---------------|-----------|-------------|
| 1806          | LG        | 74          |
| 1806          | SF        | 102         |
| 1902          | LC        | 34          |
| 1902          | EW        | 59          |
| 1902          | EB        | 69          |
| 1902          | LG        | 99          |
| 1902          | SF        | 104         |
| 1905          | RST       | 70          |
| 1905          | SF        | 104         |
| 1911          | ABS       | 12          |
| 1914          | LC        | 34          |
| 1914          | SF        | 102         |
| 1917          | AG        | 40          |
| 1917          | LG        | 76          |
| 1917          | SF        | 102         |
| 1923          | SMT       | 08          |
| 1926          | LG        | 08          |
| 1929          | SMT       | 09          |
| 2031          | RST       | 70          |
| 2031<br>2034  | LG<br>RST | 101<br>70   |
| 2034          | LG        | 98          |
| 2034          | SF        | 104         |
| 2103          | EB        | 68          |
| 2103          | AV        | 92          |
| 2103          | LG        | 97          |
| 2103          | SF        | 104         |
| 2106          | EW        | 59          |
| 2106          | HRZ       | 91          |
| 2106          | LG        | 101         |
| 2106          | SF        | 104         |
| 2112          | AG        | 40          |
| 2112          | NT        | 43          |
| 2112          | NR        | 64          |
| 2112          | HRZ       | 90          |
| 2112          | AV        | 92          |
| 2112          | LG        | 100         |
| 2112          | SF        | 105         |
| 2118          | UB        | 61          |
| 2118          | AV        | 92          |
| 2118          | SF        | 105         |
| 2121          | EL        | 66          |
| 2121          | HRZ       | 89          |
| 2121<br>2121  | AV<br>LG  | 92<br>101   |
| 2121          | SF        | 101         |
| 2124          | LC        | 33          |
| 2124          | MG        | 35          |
| 2124          | NR        | 65          |
| 2124          | LG        | 74          |
| 2124          | SF        | 102         |
| 2127          | NT        | 42          |
| 2127          | UV        | 62          |
| 2127          | LG        | 84          |
| 2127          | SF        | 102         |
| 2130          | LC        | 32          |
| 2130          | MG        | 36          |
| 2130          | NT        | 44          |
| 2130          | UB        | 60          |
| 2130          | LG        | 81          |
| 2130          | SF        | 102         |
| 2133          | LC        | 33          |
| 2133          | MG        | 36          |
| 2133          | EL        | 67          |
| 2133          | LG        | 79          |
| 2133          | AV        | 93          |
| 2133<br>2136  | SF        | 102<br>37   |
| 2136          | MG<br>AG  | 37          |
| 2136          | NT        | 44          |
| 2136          | EB        | 68          |
| 2136          | LG        | 82          |
| 2136          | AV        | 93          |
| 2136          | SF        | 102         |
| 2139          | AG        | 38          |
|               |           |             |