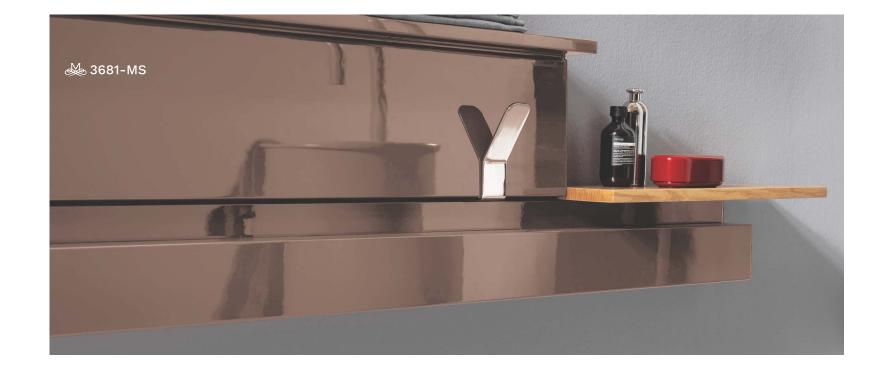

#### I WOOD SENSE (ZERO SYNCHRO) 🏫

3655 MS | WHITE

3682 MS | SILVER

3681 MS | BRONZE

#### Spellbind everyone who enters your home

Delight in the view of your new decor with our panels

3676 MS | COPPER