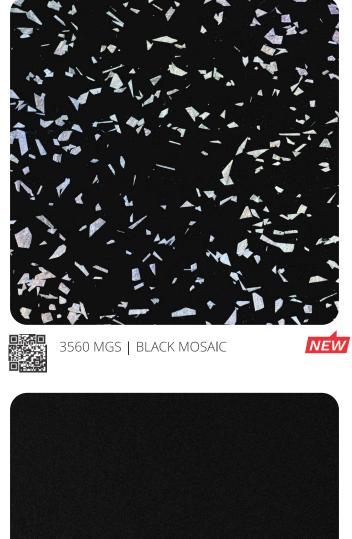

#### GLITTER & SPARKLE

#### Bohemian Range to emanate charisma

Give way to exuberance with elegant and exemplary laminate textures

3701 MGS | WHITE MOSAIC

NEW