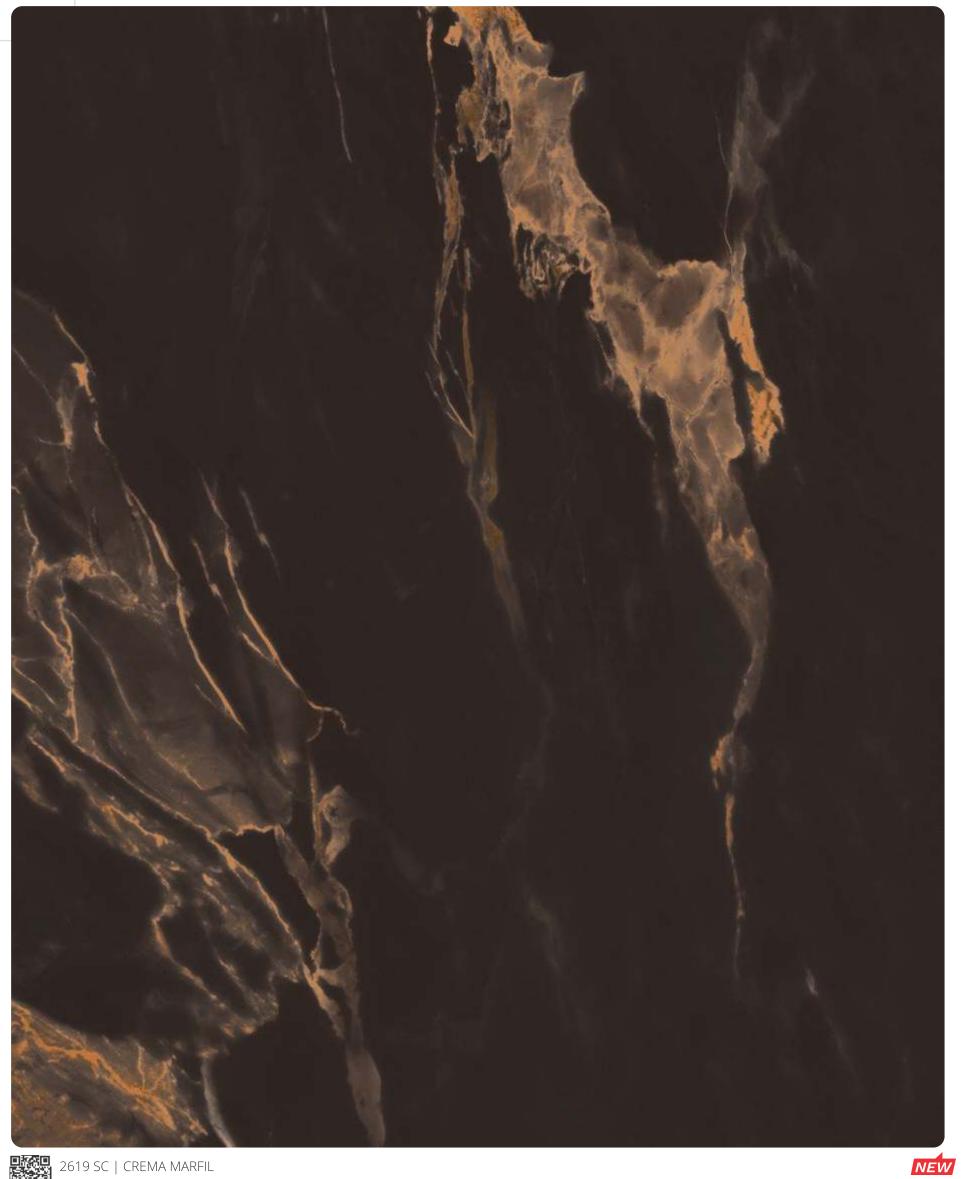

| Design<br>No. | Finish    | Page<br>No. |
|---------------|-----------|-------------|
| 1806          | LG        | 74          |
| 1806          | SF        | 102         |
| 1902          | LC        | 34          |
| 1902          | EW        | 59          |
| 1902          | EB        | 69          |
| 1902          | LG        | 99          |
| 1902          | SF        | 104         |
| 1905          | RST       | 70          |
| 1905          | SF        | 104         |
| 1911          | ABS       | 12          |
| 1914          | LC        | 34          |
| 1914          | SF        | 102         |
| 1917          | AG        | 40          |
| 1917          | LG        | 76          |
| 1917          | SF        | 102         |
| 1923          | SMT       | 08          |
| 1926          | LG        | 08          |
| 1929          | SMT       | 09          |
| 2031          | RST       | 70          |
| 2031<br>2034  | LG<br>RST | 101<br>70   |
| 2034          | LG        | 98          |
| 2034          | SF        | 104         |
| 2103          | EB        | 68          |
| 2103          | AV        | 92          |
| 2103          | LG        | 97          |
| 2103          | SF        | 104         |
| 2106          | EW        | 59          |
| 2106          | HRZ       | 91          |
| 2106          | LG        | 101         |
| 2106          | SF        | 104         |
| 2112          | AG        | 40          |
| 2112          | NT        | 43          |
| 2112          | NR        | 64          |
| 2112          | HRZ       | 90          |
| 2112          | AV        | 92          |
| 2112          | LG        | 100         |
| 2112          | SF        | 105         |
| 2118          | UB        | 61          |
| 2118          | AV        | 92          |
| 2118          | SF        | 105         |
| 2121          | EL        | 66          |
| 2121          | HRZ       | 89          |
| 2121<br>2121  | AV<br>LG  | 92<br>101   |
| 2121          | SF        | 101         |
| 2124          | LC        | 33          |
| 2124          | MG        | 35          |
| 2124          | NR        | 65          |
| 2124          | LG        | 74          |
| 2124          | SF        | 102         |
| 2127          | NT        | 42          |
| 2127          | UV        | 62          |
| 2127          | LG        | 84          |
| 2127          | SF        | 102         |
| 2130          | LC        | 32          |
| 2130          | MG        | 36          |
| 2130          | NT        | 44          |
| 2130          | UB        | 60          |
| 2130          | LG        | 81          |
| 2130          | SF        | 102         |
| 2133          | LC        | 33          |
| 2133          | MG        | 36          |
| 2133          | EL        | 67          |
| 2133          | LG        | 79          |
| 2133          | AV        | 93          |
| 2133<br>2136  | SF        | 102<br>37   |
| 2136          | MG<br>AG  | 37          |
| 2136          | NT        | 44          |
| 2136          | EB        | 68          |
| 2136          | LG        | 82          |
| 2136          | AV        | 93          |
| 2136          | SF        | 102         |
| 2139          | AG        | 38          |
|               |           |             |