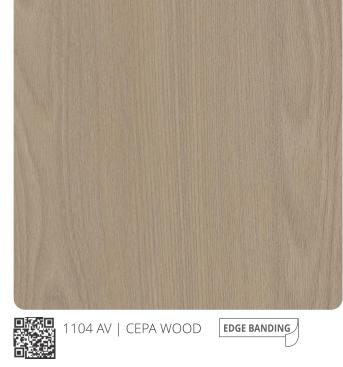

# ■ WOODEN TEXTURE (HORIZONTAL)

Feel inspired with our creativity

Cover your ho of our creation

1203 HRZ | GALLANTRY WOOD EDGE BANDING

2112 AV | ONYX PINE EDGE BANDING

2118 AV | BURNISHED TEAK EDGE BANDING