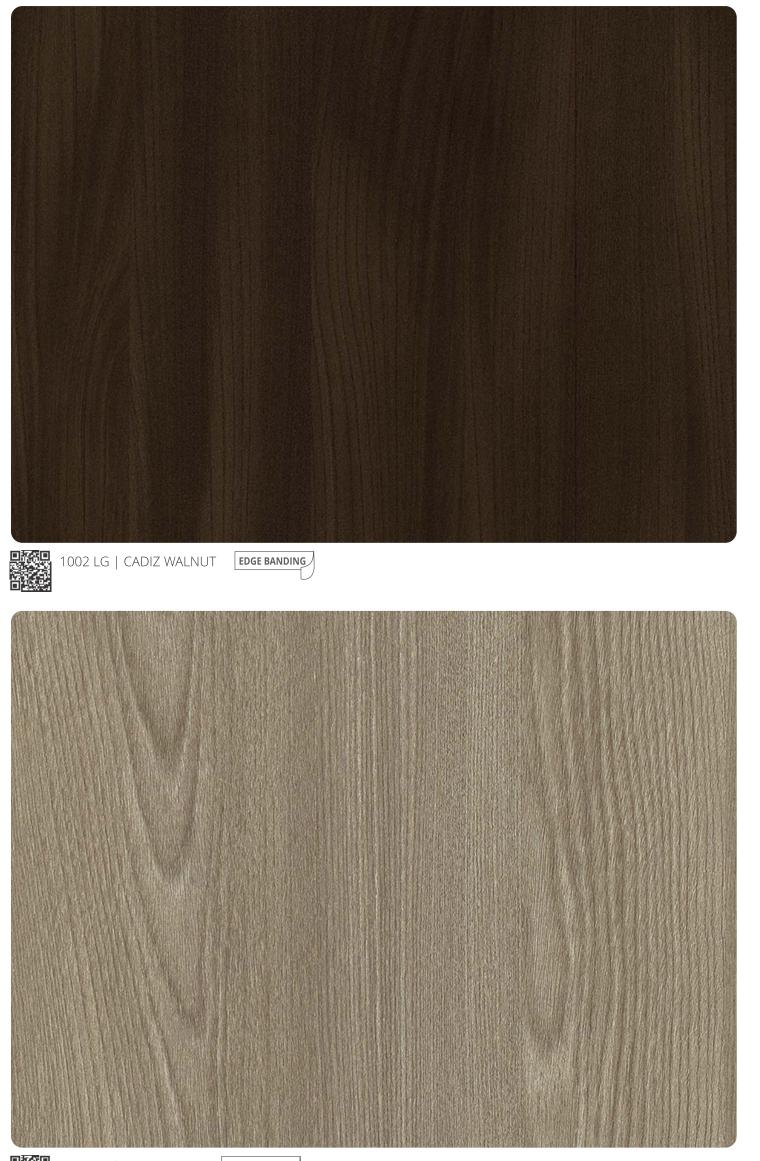

1404 SF | INNATE GREY

1401 SF | AMRICANO WOOD

1002 SF | CADIZ WALNUT

1101 SF | DREAM GREY

1203 SF | GALLANTRY WOOD

1302 SF | PORTUNA GREY