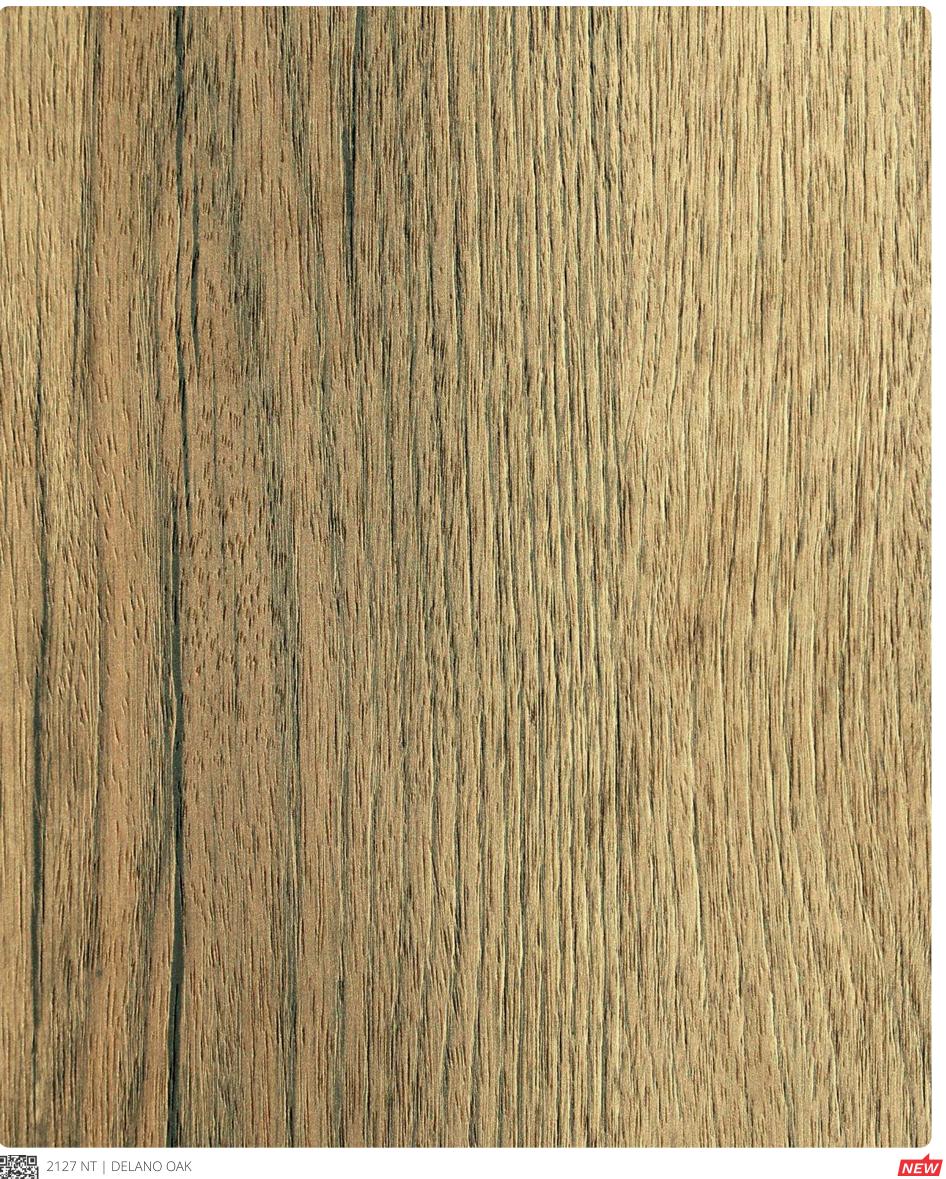

| Design<br>No. | Finish    | Page<br>No. |
|---------------|-----------|-------------|
| 1806          | LG        | 74          |
| 1806          | SF        | 102         |
| 1902          | LC        | 34          |
| 1902          | EW        | 59          |
| 1902          | EB        | 69          |
| 1902          | LG        | 99          |
| 1902          | SF        | 104         |
| 1905          | RST       | 70          |
| 1905          | SF        | 104         |
| 1911          | ABS       | 12          |
| 1914          | LC        | 34          |
| 1914          | SF        | 102         |
| 1917          | AG        | 40          |
| 1917          | LG        | 76          |
| 1917          | SF        | 102         |
| 1923          | SMT       | 08          |
| 1926          | LG        | 08          |
| 1929          | SMT       | 09          |
| 2031          | RST       | 70          |
| 2031<br>2034  | LG<br>RST | 101<br>70   |
| 2034          | LG        | 98          |
| 2034          | SF        | 104         |
| 2103          | EB        | 68          |
| 2103          | AV        | 92          |
| 2103          | LG        | 97          |
| 2103          | SF        | 104         |
| 2106          | EW        | 59          |
| 2106          | HRZ       | 91          |
| 2106          | LG        | 101         |
| 2106          | SF        | 104         |
| 2112          | AG        | 40          |
| 2112          | NT        | 43          |
| 2112          | NR        | 64          |
| 2112          | HRZ       | 90          |
| 2112          | AV        | 92          |
| 2112          | LG        | 100         |
| 2112          | SF        | 105         |
| 2118          | UB        | 61          |
| 2118          | AV        | 92          |
| 2118          | SF        | 105         |
| 2121          | EL        | 66          |
| 2121          | HRZ       | 89          |
| 2121<br>2121  | AV<br>LG  | 92<br>101   |
| 2121          | SF        | 101         |
| 2124          | LC        | 33          |
| 2124          | MG        | 35          |
| 2124          | NR        | 65          |
| 2124          | LG        | 74          |
| 2124          | SF        | 102         |
| 2127          | NT        | 42          |
| 2127          | UV        | 62          |
| 2127          | LG        | 84          |
| 2127          | SF        | 102         |
| 2130          | LC        | 32          |
| 2130          | MG        | 36          |
| 2130          | NT        | 44          |
| 2130          | UB        | 60          |
| 2130          | LG        | 81          |
| 2130          | SF        | 102         |
| 2133          | LC        | 33          |
| 2133          | MG        | 36          |
| 2133          | EL        | 67          |
| 2133          | LG        | 79          |
| 2133          | AV        | 93          |
| 2133<br>2136  | SF        | 102<br>37   |
| 2136          | MG<br>AG  | 37          |
| 2136          | NT        | 44          |
| 2136          | EB        | 68          |
| 2136          | LG        | 82          |
| 2136          | AV        | 93          |
| 2136          | SF        | 102         |
| 2139          | AG        | 38          |
|               |           |             |