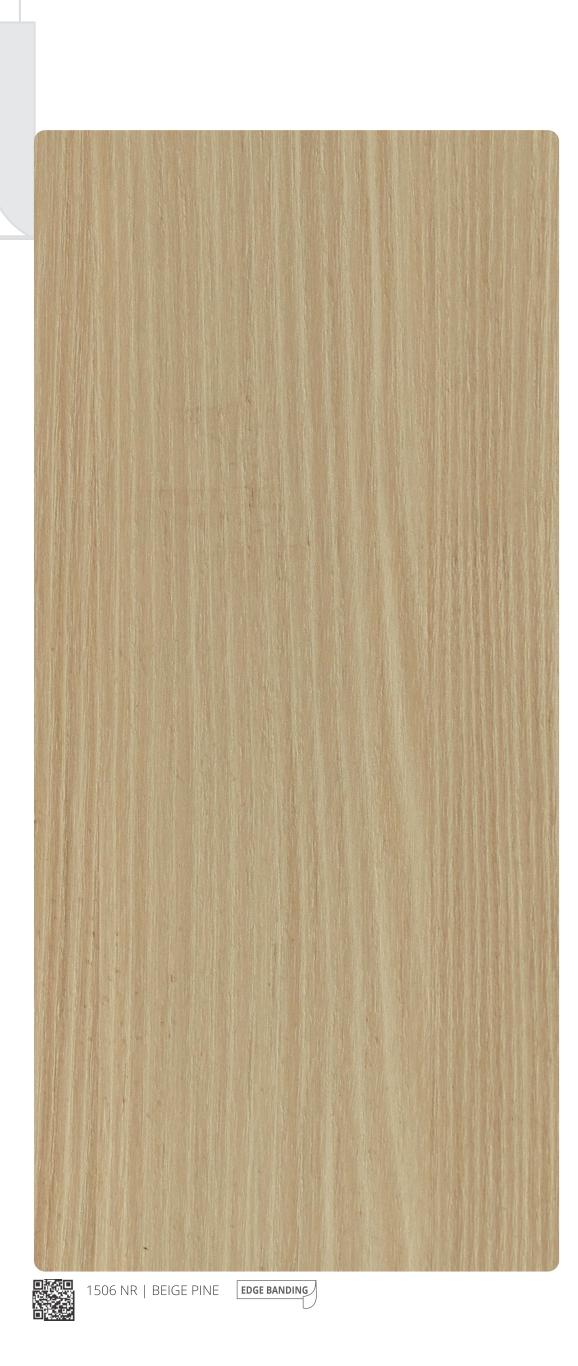

### INDEX

| Design<br>No.        | Finish   | Page<br>No. |
|----------------------|----------|-------------|
| 1002                 | EW       | 59          |
| 1002                 | EL       | 66          |
| 1002                 | HRZ      | 89          |
| 1002                 | LG       | 98          |
| 1002                 | SF       | 103         |
| 1005                 | EW       | 58          |
| 1005                 | AV       | 92          |
| 1005                 | LG       | 97          |
| 1005                 | SF       | 103         |
| 1008                 | AG       | 41          |
| 1008                 | NT       | 45          |
| 1008                 | SF       | 102         |
| 1012                 | SF       | 102         |
| 1101                 | UB       | 60          |
| 1101                 | EB       | 69          |
| 1101                 | LG       | 98          |
| 1101                 | SF       | 103         |
| 1104                 | UV       | 62          |
| 1104                 | LG       | 80          |
| 1104                 | AV       | 93          |
| 1104                 | SF       | 103         |
| 1203                 | EL       | 67          |
| 1203                 | HRZ      | 91          |
| 1203                 | AV       | 92          |
| 1203                 | SF       | 103         |
| 1206                 | UB       | 61          |
| 1206                 | LG       | 99          |
| 1206                 | SF       | 103         |
| 1209                 | HRZ      | 88          |
| 1212                 | HRZ      | 88          |
| 1302                 | UV       | 63          |
| 1302                 | EL       | 66          |
| 1302                 | SF       | 103         |
| 1305                 | HRZ      | 90          |
| 1305                 | AV       | 92          |
| 1305                 | LG       | 101         |
| 1305                 | SF       | 105         |
| 1401                 | UB       | 61          |
| 1401                 | HRZ      | 90          |
| 1401<br>1401         | LG<br>SF | 97          |
| 1401                 | EW       | 103<br>57   |
| 1404                 | UV       | 63          |
| 1404                 | SF       | 103         |
| 1503                 | UB       | 61          |
| 1503                 | HRZ      | 91          |
| 1503                 | LG       | 96          |
| 1503                 | SF       | 103         |
| 1506                 | NR       | 65          |
| 1506                 | LG       | 96          |
| 1506                 | SF       | 104         |
| 1602                 | UV       | 63          |
| 1602                 | LG       | 97          |
| 1602                 | SF       | 104         |
| 1605                 | NR       | 64          |
| 1605                 | EL       | 67          |
| 1605                 | LG       | 97          |
| 1605                 | SF       | 104         |
| 1611                 | UV       | 62          |
| 1611                 | LG       | 96          |
| 1611                 | SF       | 104         |
| 1713                 | NR       | 64          |
| 1713                 | AV       | 92          |
| 1713                 | LG       | 92          |
| 1713                 | SF       | 104         |
| 1715                 | EB       | 69          |
| 1716                 | LG       | 101         |
| 1716                 | SF       | 101         |
|                      |          |             |
| 1801                 | NR       | 64          |
| 1801                 | LG       | 98          |
| 1801                 | SF       | 104         |
| 1007                 | NT       | 43          |
| 1803                 |          | 07          |
| 1803<br>1803<br>1803 | LG<br>SF | 83<br>102   |