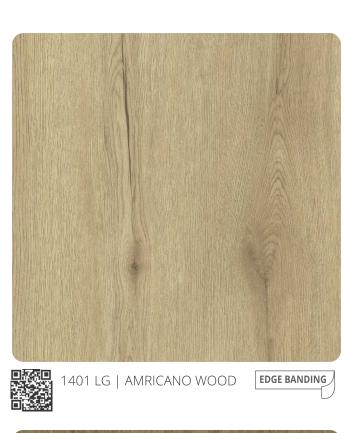

1404 SF | INNATE GREY

1401 SF | AMRICANO WOOD

1002 SF | CADIZ WALNUT

1101 SF | DREAM GREY

1203 SF | GALLANTRY WOOD

1302 SF | PORTUNA GREY