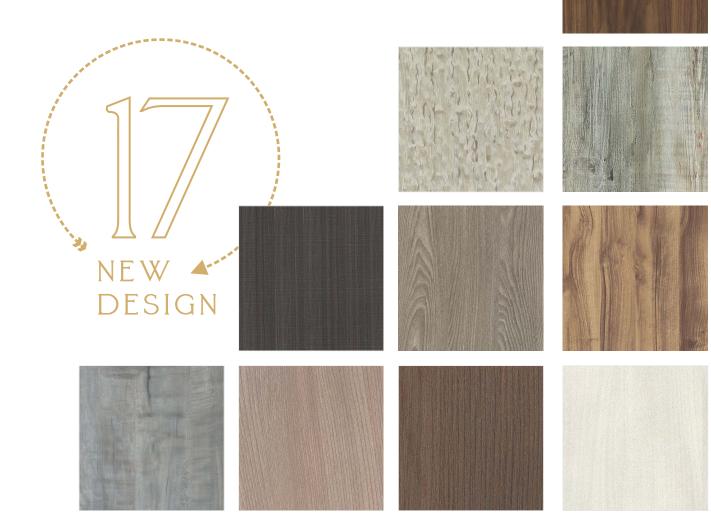

LUX GLOSS (LG) 74-85 / 96-101

UNICORE (UC) 72-73

WOODEN TEXTURE (HORIZONTAL) 88-91

NEW