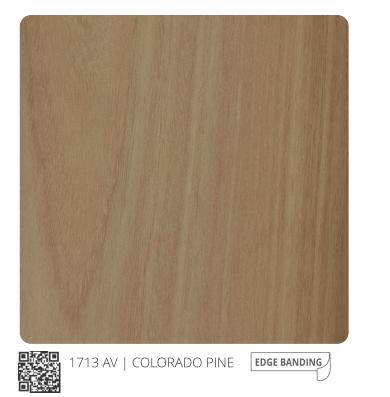

### **ABSTRACT**

2511 LG | MUSTARD FABRIA

1713 LG | COLORADO PINE EDGE BANDING