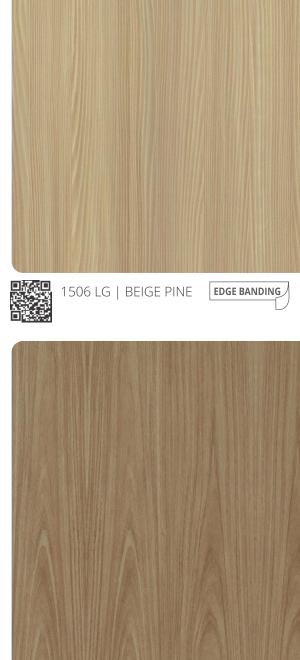

| Design<br>No. | Finish    | Page<br>No. |
|---------------|-----------|-------------|
| 1806          | LG        | 74          |
| 1806          | SF        | 102         |
| 1902          | LC        | 34          |
| 1902          | EW        | 59          |
| 1902          | EB        | 69          |
| 1902          | LG        | 99          |
| 1902          | SF        | 104         |
| 1905          | RST       | 70          |
| 1905          | SF        | 104         |
| 1911          | ABS       | 12          |
| 1914          | LC        | 34          |
| 1914          | SF        | 102         |
| 1917          | AG        | 40          |
| 1917          | LG        | 76          |
| 1917          | SF        | 102         |
| 1923          | SMT       | 08          |
| 1926          | LG        | 08          |
| 1929          | SMT       | 09          |
| 2031          | RST       | 70          |
| 2031<br>2034  | LG<br>RST | 101<br>70   |
| 2034          | LG        | 98          |
| 2034          | SF        | 104         |
| 2103          | EB        | 68          |
| 2103          | AV        | 92          |
| 2103          | LG        | 97          |
| 2103          | SF        | 104         |
| 2106          | EW        | 59          |
| 2106          | HRZ       | 91          |
| 2106          | LG        | 101         |
| 2106          | SF        | 104         |
| 2112          | AG        | 40          |
| 2112          | NT        | 43          |
| 2112          | NR        | 64          |
| 2112          | HRZ       | 90          |
| 2112          | AV        | 92          |
| 2112          | LG        | 100         |
| 2112          | SF        | 105         |
| 2118          | UB        | 61          |
| 2118          | AV        | 92          |
| 2118          | SF        | 105         |
| 2121          | EL        | 66          |
| 2121          | HRZ       | 89          |
| 2121<br>2121  | AV<br>LG  | 92<br>101   |
| 2121          | SF        | 101         |
| 2124          | LC        | 33          |
| 2124          | MG        | 35          |
| 2124          | NR        | 65          |
| 2124          | LG        | 74          |
| 2124          | SF        | 102         |
| 2127          | NT        | 42          |
| 2127          | UV        | 62          |
| 2127          | LG        | 84          |
| 2127          | SF        | 102         |
| 2130          | LC        | 32          |
| 2130          | MG        | 36          |
| 2130          | NT        | 44          |
| 2130          | UB        | 60          |
| 2130          | LG        | 81          |
| 2130          | SF        | 102         |
| 2133          | LC        | 33          |
| 2133          | MG        | 36          |
| 2133          | EL        | 67          |
| 2133          | LG        | 79          |
| 2133          | AV        | 93          |
| 2133<br>2136  | SF        | 102<br>37   |
| 2136          | MG<br>AG  | 37          |
| 2136          | NT        | 44          |
| 2136          | EB        | 68          |
| 2136          | LG        | 82          |
| 2136          | AV        | 93          |
| 2136          | SF        | 102         |
| 2139          | AG        | 38          |
|               |           |             |