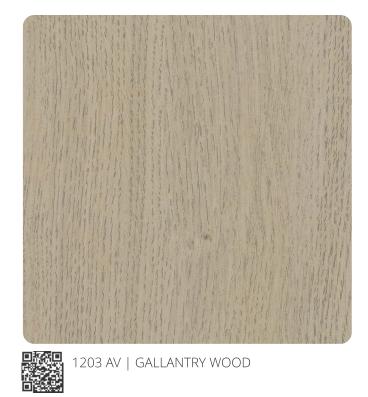

# ■ WOODEN TEXTURE (HORIZONTAL)

Feel inspired with our creativity

Cover your ho of our creation

1203 HRZ | GALLANTRY WOOD EDGE BANDING

2112 AV | ONYX PINE EDGE BANDING

2118 AV | BURNISHED TEAK EDGE BANDING