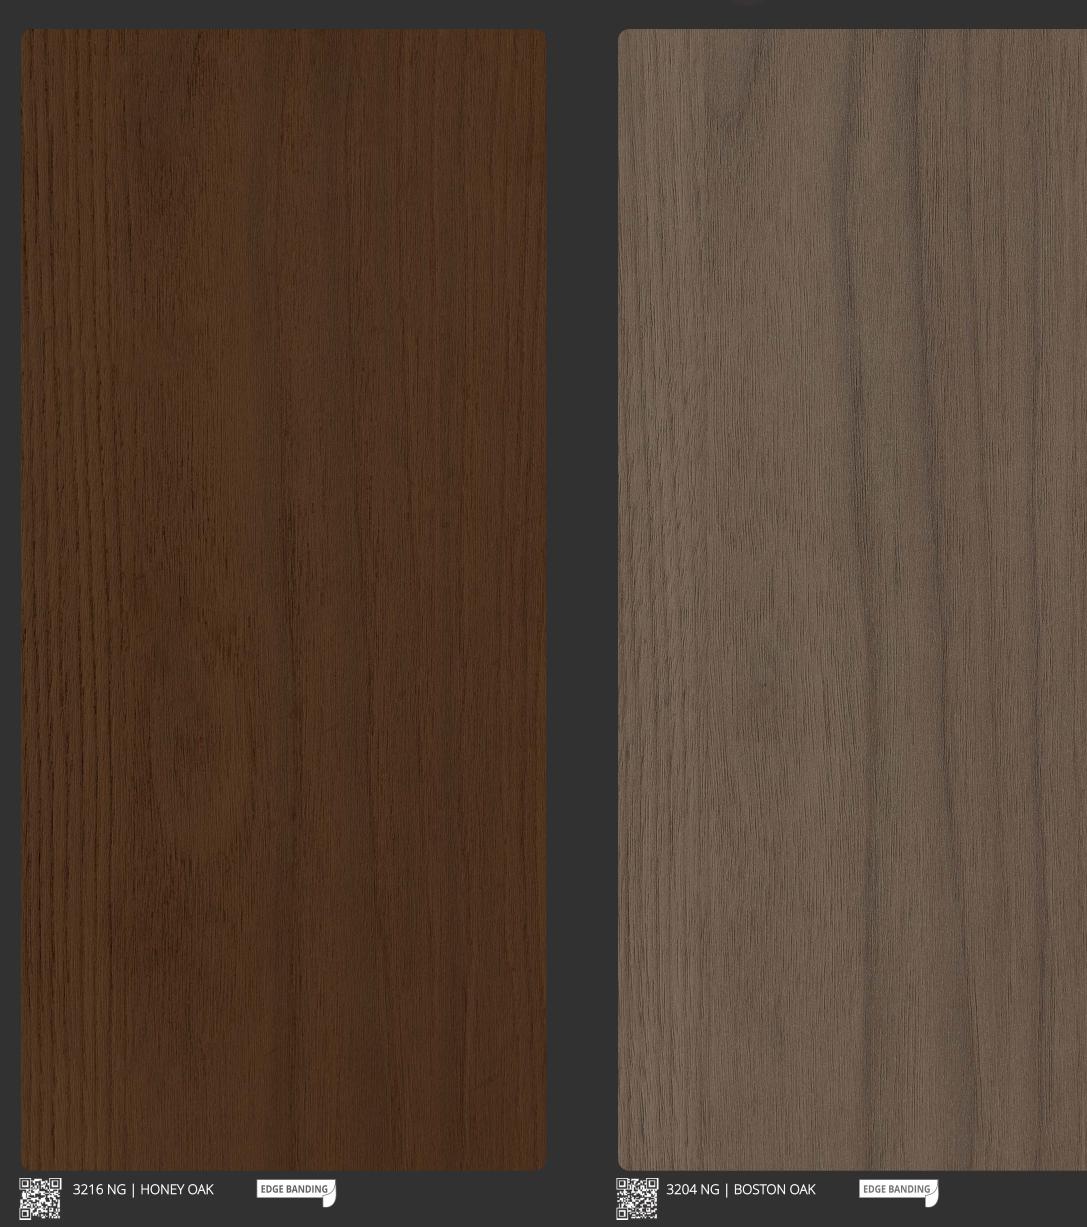

| Design<br>No. | Finish    | Page<br>No. |
|---------------|-----------|-------------|
| 2139          | NT        | 45          |
| 2139          | EW        | 58          |
| 2139          | LG        | 78          |
| 2139          | SF        | 102         |
| 2205          | LG        | 101         |
| 2211<br>2310  | LG<br>RST | 98<br>70    |
| 2310          | LG        | 100         |
| 2310          | SF        | 105         |
| 2313          | LG        | 100         |
| 2316          | MG        | 37          |
| 2316          | LG        | 99          |
| 2316<br>2403  | SF        | 102         |
| 2403          | LG        | 99          |
| 2406          | SF        | 102         |
| 2415          | LG        | 100         |
| 2502          | ABS       | 95          |
| 2502          | LG        | 95          |
| 2511          | ABS       | 95          |
| 2511<br>2601  | LG<br>SC  | 95<br>26    |
| 2601          | LG        | 20          |
| 2601          | SMT       | 29          |
| 2613          | SC        | 26          |
| 2613          | LG        | 29          |
| 2613          | SMT       | 29          |
| 2616<br>2616  | SC        | 16          |
| 2616          | LG<br>SMT | 17<br>17    |
| 2619          | LG        | 18          |
| 2619          | SMT       | 18          |
| 2619          | SC        | 19          |
| 2703          | SC        | 20          |
| 2703          | SMT       | 21          |
| 2703<br>2712  | LG        | 21<br>22    |
| 2712          | SMT       | 22          |
| 2712          | SC        | 23          |
| 2715          | SC        | 27          |
| 2715          | LG        | 29          |
| 2715          | SMT       | 29          |
| 2718<br>2718  | SC<br>LG  | 27<br>29    |
| 2718          | SMT       | 29          |
| 2802          | LG        | 85          |
| 2805          | ABS       | 11          |
| 2808          | LG        | 85          |
| 2901          | LG        | 46          |
| 2901          | SF        | 46          |
| 2904<br>2904  | SF<br>LG  | 46<br>46    |
| 2904          | SF        | 46          |
| 2907          | LG        | 46          |
| 3012          | SC        | 24          |
| 3012          | LG        | 28          |
| 3012          | SMT       | 28          |
| 3015          | SC        | 25          |
| 3015<br>3015  | LG<br>SMT | 28<br>28    |
| 3015          | SIMI      | 28          |
| 3018          | LG        | 28          |
| 3018          | SMT       | 28          |
| 3102          | FB        | 94          |
| 3102          | SF        | 94          |
| 3105          | FB        | 94          |
| 3105<br>3114  | SF<br>FB  | 94<br>94    |
| 3114          | SF        | 94          |
| 3201          | NG        | 51          |
| 3204          | NG        | 50          |
| 3213          | NG        | 51          |
| 3216          | NG        | 50          |
| 3303          | WS        | 53          |
| 3306          | WS        | 52          |