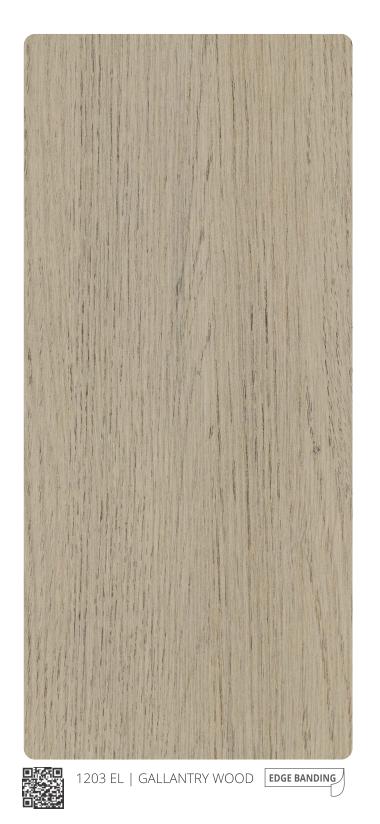

# ■ WOODEN TEXTURE (HORIZONTAL)

Feel inspired with our creativity

Cover your ho of our creation

1203 HRZ | GALLANTRY WOOD EDGE BANDING

2112 AV | ONYX PINE EDGE BANDING

2118 AV | BURNISHED TEAK EDGE BANDING