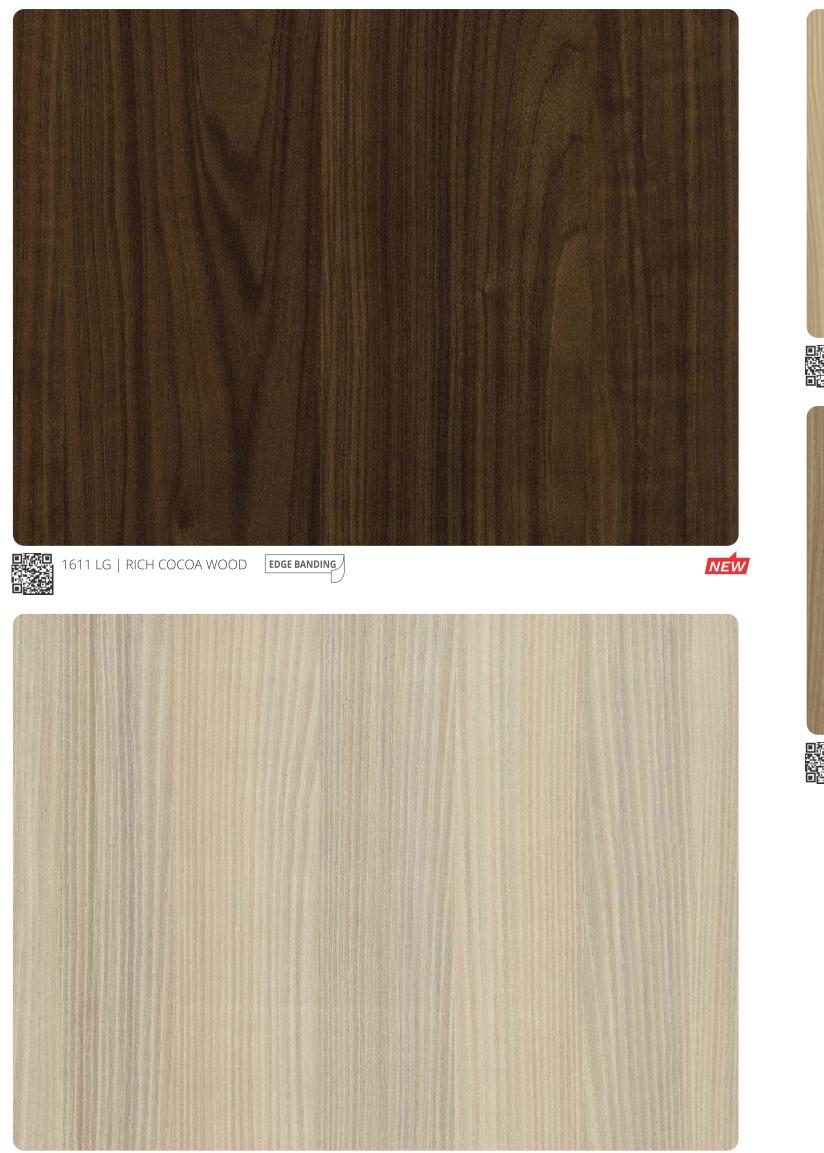

| Design<br>No. | Finish    | Page<br>No. |
|---------------|-----------|-------------|
| 1806          | LG        | 74          |
| 1806          | SF        | 102         |
| 1902          | LC        | 34          |
| 1902          | EW        | 59          |
| 1902          | EB        | 69          |
| 1902          | LG        | 99          |
| 1902          | SF        | 104         |
| 1905          | RST       | 70          |
| 1905          | SF        | 104         |
| 1911          | ABS       | 12          |
| 1914          | LC        | 34          |
| 1914          | SF        | 102         |
| 1917          | AG        | 40          |
| 1917          | LG        | 76          |
| 1917          | SF        | 102         |
| 1923          | SMT       | 08          |
| 1926          | LG        | 08          |
| 1929          | SMT       | 09          |
| 2031          | RST       | 70          |
| 2031<br>2034  | LG<br>RST | 101<br>70   |
| 2034          | LG        | 98          |
| 2034          | SF        | 104         |
| 2103          | EB        | 68          |
| 2103          | AV        | 92          |
| 2103          | LG        | 97          |
| 2103          | SF        | 104         |
| 2106          | EW        | 59          |
| 2106          | HRZ       | 91          |
| 2106          | LG        | 101         |
| 2106          | SF        | 104         |
| 2112          | AG        | 40          |
| 2112          | NT        | 43          |
| 2112          | NR        | 64          |
| 2112          | HRZ       | 90          |
| 2112          | AV        | 92          |
| 2112          | LG        | 100         |
| 2112          | SF        | 105         |
| 2118          | UB        | 61          |
| 2118          | AV        | 92          |
| 2118          | SF        | 105         |
| 2121          | EL        | 66          |
| 2121          | HRZ       | 89          |
| 2121<br>2121  | AV<br>LG  | 92<br>101   |
| 2121          | SF        | 101         |
| 2124          | LC        | 33          |
| 2124          | MG        | 35          |
| 2124          | NR        | 65          |
| 2124          | LG        | 74          |
| 2124          | SF        | 102         |
| 2127          | NT        | 42          |
| 2127          | UV        | 62          |
| 2127          | LG        | 84          |
| 2127          | SF        | 102         |
| 2130          | LC        | 32          |
| 2130          | MG        | 36          |
| 2130          | NT        | 44          |
| 2130          | UB        | 60          |
| 2130          | LG        | 81          |
| 2130          | SF        | 102         |
| 2133          | LC        | 33          |
| 2133          | MG        | 36          |
| 2133          | EL        | 67          |
| 2133          | LG        | 79          |
| 2133          | AV        | 93          |
| 2133<br>2136  | SF        | 102<br>37   |
| 2136          | MG<br>AG  | 37          |
| 2136          | NT        | 44          |
| 2136          | EB        | 68          |
| 2136          | LG        | 82          |
| 2136          | AV        | 93          |
| 2136          | SF        | 102         |
| 2139          | AG        | 38          |
|               |           |             |