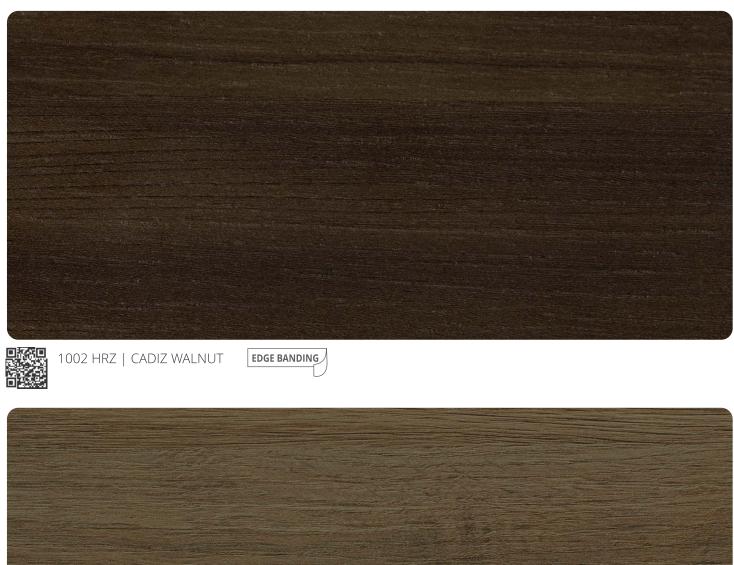

1404 SF | INNATE GREY

1401 SF | AMRICANO WOOD

1002 SF | CADIZ WALNUT

1101 SF | DREAM GREY

1203 SF | GALLANTRY WOOD

1302 SF | PORTUNA GREY