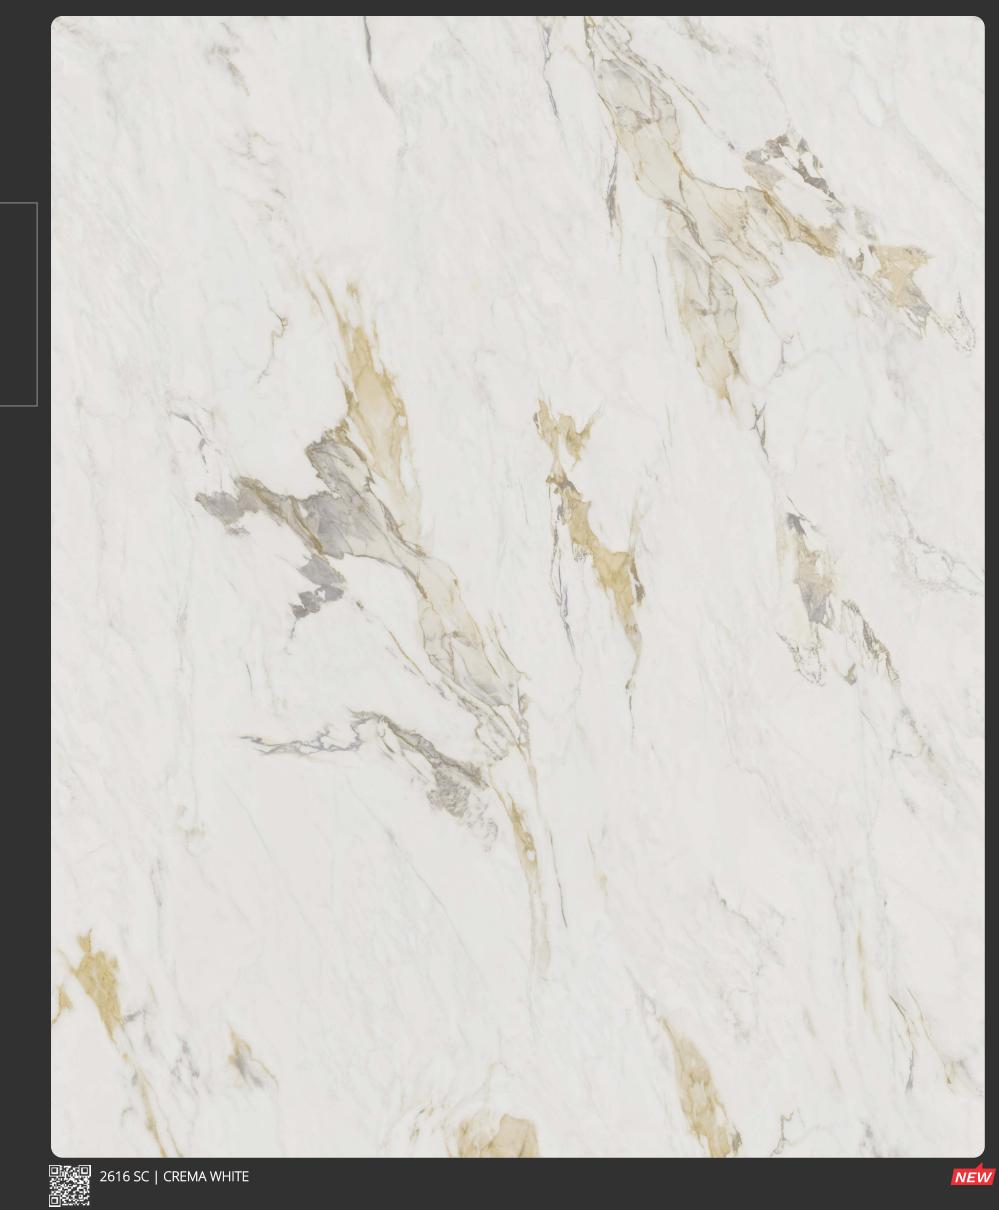

o 2616 CREMA WHITE

| ANILAM            | 1MM                        |
|-------------------|----------------------------|
| esign             | STONE                      |
| exture            | STONCRETE, L<br>SUPER MATT |
| and and the stand | 1000.0140                  |

| Design<br>No. | Finish    | Page<br>No. |
|---------------|-----------|-------------|
| 2139          | NT        | 45          |
| 2139          | EW        | 58          |
| 2139          | LG        | 78          |
| 2139          | SF        | 102         |
| 2205          | LG        | 101         |
| 2211<br>2310  | LG<br>RST | 98<br>70    |
| 2310          | LG        | 100         |
| 2310          | SF        | 105         |
| 2313          | LG        | 100         |
| 2316          | MG        | 37          |
| 2316          | LG        | 99          |
| 2316<br>2403  | SF        | 102         |
| 2403          | LG        | 99          |
| 2406          | SF        | 102         |
| 2415          | LG        | 100         |
| 2502          | ABS       | 95          |
| 2502          | LG        | 95          |
| 2511          | ABS       | 95          |
| 2511<br>2601  | LG<br>SC  | 95<br>26    |
| 2601          | LG        | 20          |
| 2601          | SMT       | 29          |
| 2613          | SC        | 26          |
| 2613          | LG        | 29          |
| 2613          | SMT       | 29          |
| 2616<br>2616  | SC        | 16          |
| 2616          | LG<br>SMT | 17<br>17    |
| 2619          | LG        | 18          |
| 2619          | SMT       | 18          |
| 2619          | SC        | 19          |
| 2703          | SC        | 20          |
| 2703          | SMT       | 21          |
| 2703<br>2712  | LG        | 21<br>22    |
| 2712          | SMT       | 22          |
| 2712          | SC        | 23          |
| 2715          | SC        | 27          |
| 2715          | LG        | 29          |
| 2715          | SMT       | 29          |
| 2718<br>2718  | SC<br>LG  | 27<br>29    |
| 2718          | SMT       | 29          |
| 2802          | LG        | 85          |
| 2805          | ABS       | 11          |
| 2808          | LG        | 85          |
| 2901          | LG        | 46          |
| 2901          | SF        | 46          |
| 2904<br>2904  | SF<br>LG  | 46<br>46    |
| 2904          | SF        | 46          |
| 2907          | LG        | 46          |
| 3012          | SC        | 24          |
| 3012          | LG        | 28          |
| 3012          | SMT       | 28          |
| 3015          | SC        | 25          |
| 3015<br>3015  | LG<br>SMT | 28<br>28    |
| 3015          | SIMI      | 28          |
| 3018          | LG        | 28          |
| 3018          | SMT       | 28          |
| 3102          | FB        | 94          |
| 3102          | SF        | 94          |
| 3105          | FB        | 94          |
| 3105<br>3114  | SF<br>FB  | 94<br>94    |
| 3114          | SF        | 94          |
| 3201          | NG        | 51          |
| 3204          | NG        | 50          |
| 3213          | NG        | 51          |
| 3216          | NG        | 50          |
| 3303          | WS        | 53          |
| 3306          | WS        | 52          |