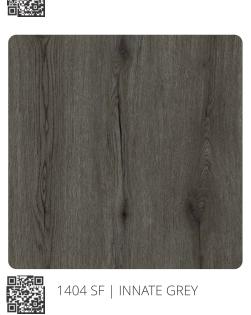

1404 SF | INNATE GREY

1401 SF | AMRICANO WOOD

1002 SF | CADIZ WALNUT

1101 SF | DREAM GREY

1203 SF | GALLANTRY WOOD

1302 SF | PORTUNA GREY