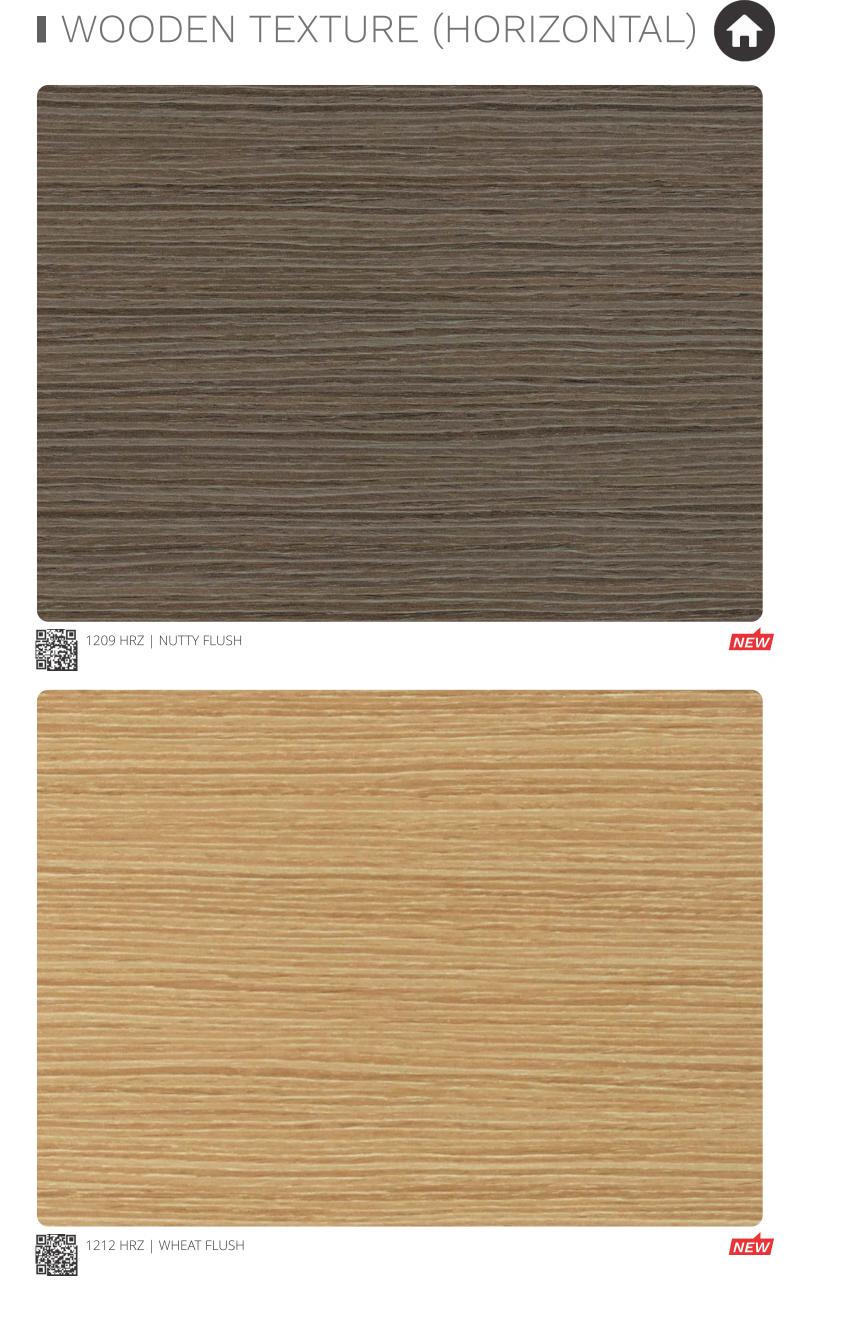

LUX GLOSS (LG) 74-85 / 96-101

UNICORE (UC) 72-73

WOODEN TEXTURE (HORIZONTAL) 88-91

NEW

# ■ WOODEN TEXTURE (HORIZONTAL)

Feel inspired with our creativity

Cover your ho of our creation

1203 HRZ | GALLANTRY WOOD EDGE BANDING

2112 AV | ONYX PINE EDGE BANDING

2118 AV | BURNISHED TEAK EDGE BANDING

| Design<br>No. | Finish    | Page<br>No. |
|---------------|-----------|-------------|
| 1806          | LG        | 74          |
| 1806          | SF        | 102         |
| 1902          | LC        | 34          |
| 1902          | EW        | 59          |
| 1902          | EB        | 69          |
| 1902          | LG        | 99          |
| 1902          | SF        | 104         |
| 1905          | RST       | 70          |
| 1905          | SF        | 104         |
| 1911          | ABS       | 12          |
| 1914          | LC        | 34          |
| 1914          | SF        | 102         |
| 1917          | AG        | 40          |
| 1917          | LG        | 76          |
| 1917          | SF        | 102         |
| 1923          | SMT       | 08          |
| 1926          | LG        | 08          |
| 1929          | SMT       | 09          |
| 2031          | RST       | 70          |
| 2031<br>2034  | LG<br>RST | 101<br>70   |
| 2034          | LG        | 98          |
| 2034          | SF        | 104         |
| 2103          | EB        | 68          |
| 2103          | AV        | 92          |
| 2103          | LG        | 97          |
| 2103          | SF        | 104         |
| 2106          | EW        | 59          |
| 2106          | HRZ       | 91          |
| 2106          | LG        | 101         |
| 2106          | SF        | 104         |
| 2112          | AG        | 40          |
| 2112          | NT        | 43          |
| 2112          | NR        | 64          |
| 2112          | HRZ       | 90          |
| 2112          | AV        | 92          |
| 2112          | LG        | 100         |
| 2112          | SF        | 105         |
| 2118          | UB        | 61          |
| 2118          | AV        | 92          |
| 2118          | SF        | 105         |
| 2121          | EL        | 66          |
| 2121          | HRZ       | 89          |
| 2121<br>2121  | AV<br>LG  | 92<br>101   |
| 2121          | SF        | 101         |
| 2124          | LC        | 33          |
| 2124          | MG        | 35          |
| 2124          | NR        | 65          |
| 2124          | LG        | 74          |
| 2124          | SF        | 102         |
| 2127          | NT        | 42          |
| 2127          | UV        | 62          |
| 2127          | LG        | 84          |
| 2127          | SF        | 102         |
| 2130          | LC        | 32          |
| 2130          | MG        | 36          |
| 2130          | NT        | 44          |
| 2130          | UB        | 60          |
| 2130          | LG        | 81          |
| 2130          | SF        | 102         |
| 2133          | LC        | 33          |
| 2133          | MG        | 36          |
| 2133          | EL        | 67          |
| 2133          | LG        | 79          |
| 2133          | AV        | 93          |
| 2133<br>2136  | SF        | 102<br>37   |
| 2136          | MG<br>AG  | 37          |
| 2136          | NT        | 44          |
| 2136          | EB        | 68          |
| 2136          | LG        | 82          |
| 2136          | AV        | 93          |
| 2136          | SF        | 102         |
| 2139          | AG        | 38          |
|               |           |             |