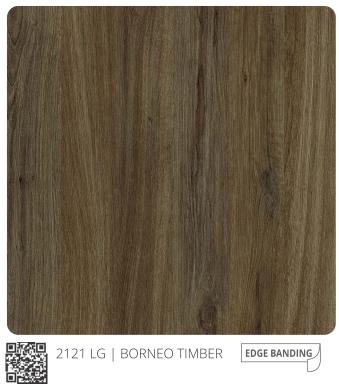

## EARTHEN LOGS (ZERO TEXTURE)

2121 EL | BORNEO TIMBER EDGE BANDING

Creativity for Eternity