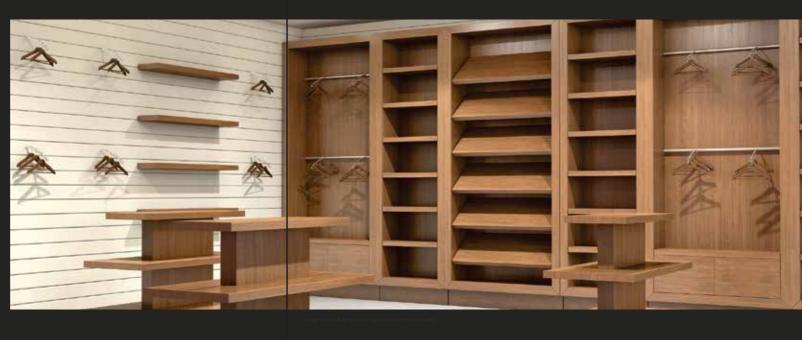

## **MERINO** DECOLINER LAMINATE

Designed specifically for bottom/base and inner surfaces, Decoliner laminates not only enhance the beauty of your furnitures but also make it durable. Contemporary designs and qualitative surface features of these laminates add a premium elegance to your cabinets, wardrobes, shelves and other interiors. Offering great quality with a resilient strength, Decoliners are built to last a lifetime and provide inherent value for your investment. We offer an exhaustive range of Decoliner laminates with a core promise of premium grade material that achieves dimensional stability and come in two variants -

### **MERINO** TORPEDO

Created with a superior quality product, Torpedo laminates are ideal surfaces for durable furnitures like wardrobes, cabinets and shelves. The compact design aesthetics lend an important space saving feature to your interiors without compromising on core stability values. Sleek on the outside and robust on inside means your furniture is not only high on style quotient but also offers quintessential durability for years to come. The Torpedo offers a comprehensive range in 0.7mm best suited for a variety of bottom and inner surface requirements.