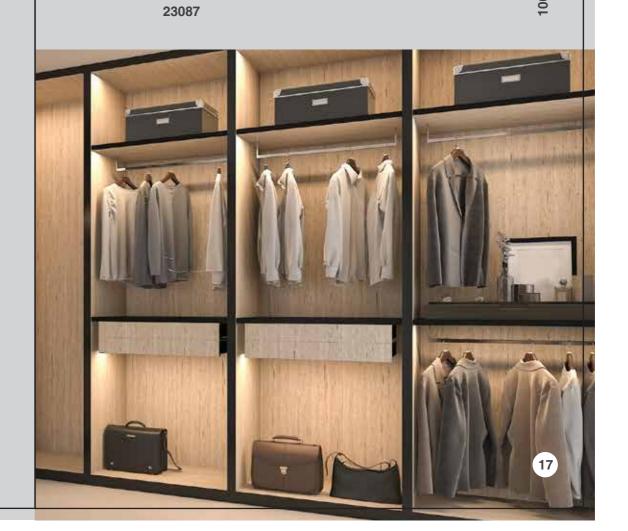

## **MERINO** DECOLINER LAMINATE

Designed specifically for bottom/base and inner surfaces, Decoliner laminates not only enhance the beauty of your furnitures but also make it durable. Contemporary designs and qualitative surface features of these laminates add a premium elegance to your cabinets, wardrobes, shelves and other interiors. Offering great quality with a resilient strength, Decoliners are built to last a lifetime and provide inherent value for your investment. We offer an exhaustive range of Decoliner laminates with a core promise of premium grade material that achieves dimensional stability and come in two variants -

### **MERINO** TORPEDO

Created with a superior quality product, Torpedo laminates are ideal surfaces for durable furnitures like wardrobes, cabinets and shelves. The compact design aesthetics lend an important space saving feature to your interiors without compromising on core stability values. Sleek on the outside and robust on inside means your furniture is not only high on style quotient but also offers quintessential durability for years to come. The Torpedo offers a comprehensive range in 0.7mm best suited for a variety of bottom and inner surface requirements.