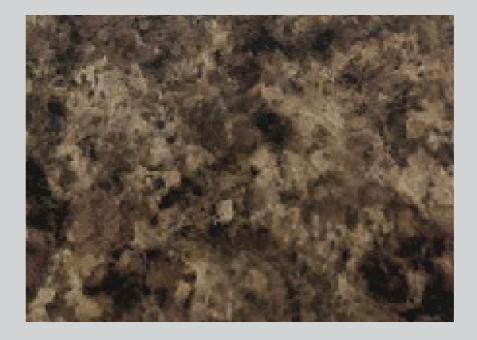

### **MERINO** TORPEDO

Created with a superior quality product, Torpedo laminates are ideal surfaces for durable furnitures like wardrobes, cabinets and shelves. The compact design aesthetics lend an important space saving feature to your interiors without compromising on core stability values. Sleek on the outside and robust on inside means your furniture is not only high on style quotient but also offers quintessential durability for years to come. The Torpedo offers a comprehensive range in 0.7mm best suited for a variety of bottom and inner surface requirements.