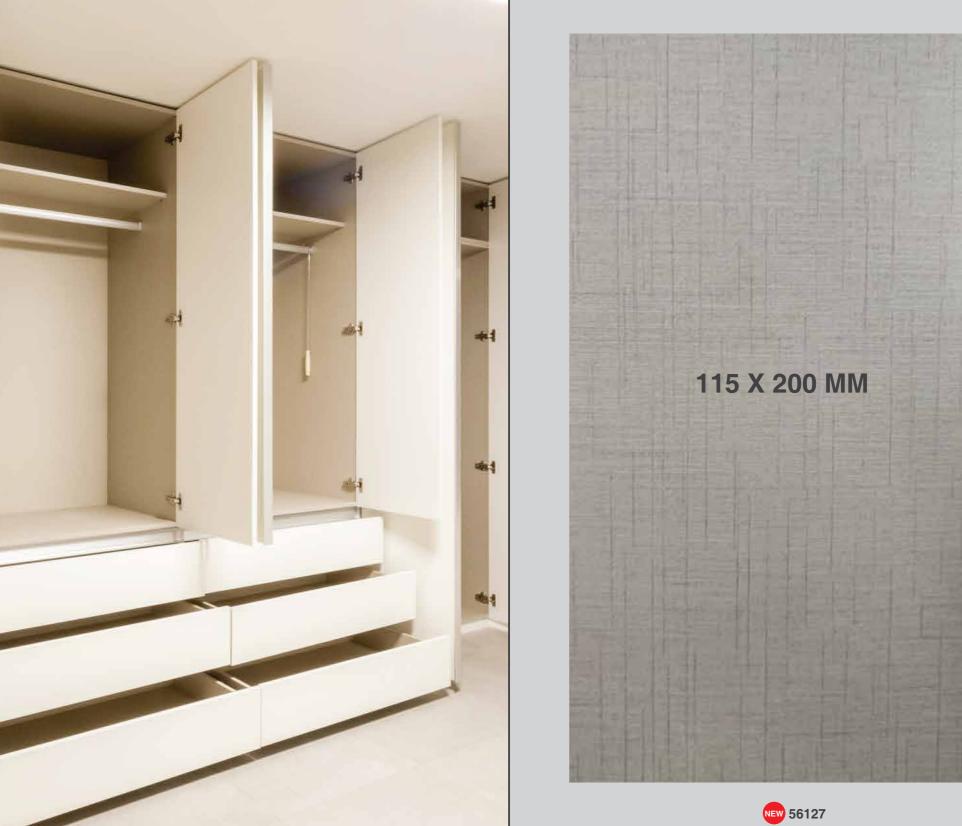

## **MERINO** DECOLINER LAMINATE

Designed specifically for bottom/base and inner surfaces, Decoliner laminates not only enhance the beauty of your furnitures but also make it durable. Contemporary designs and qualitative surface features of these laminates add a premium elegance to your cabinets, wardrobes, shelves and other interiors. Offering great quality with a resilient strength, Decoliners are built to last a lifetime and provide inherent value for your investment. We offer an exhaustive range of Decoliner laminates with a core promise of premium grade material that achieves dimensional stability and come in two variants -

### **MERINO** TORPEDO

Created with a superior quality product, Torpedo laminates are ideal surfaces for durable furnitures like wardrobes, cabinets and shelves. The compact design aesthetics lend an important space saving feature to your interiors without compromising on core stability values. Sleek on the outside and robust on inside means your furniture is not only high on style quotient but also offers quintessential durability for years to come. The Torpedo offers a comprehensive range in 0.7mm best suited for a variety of bottom and inner surface requirements.